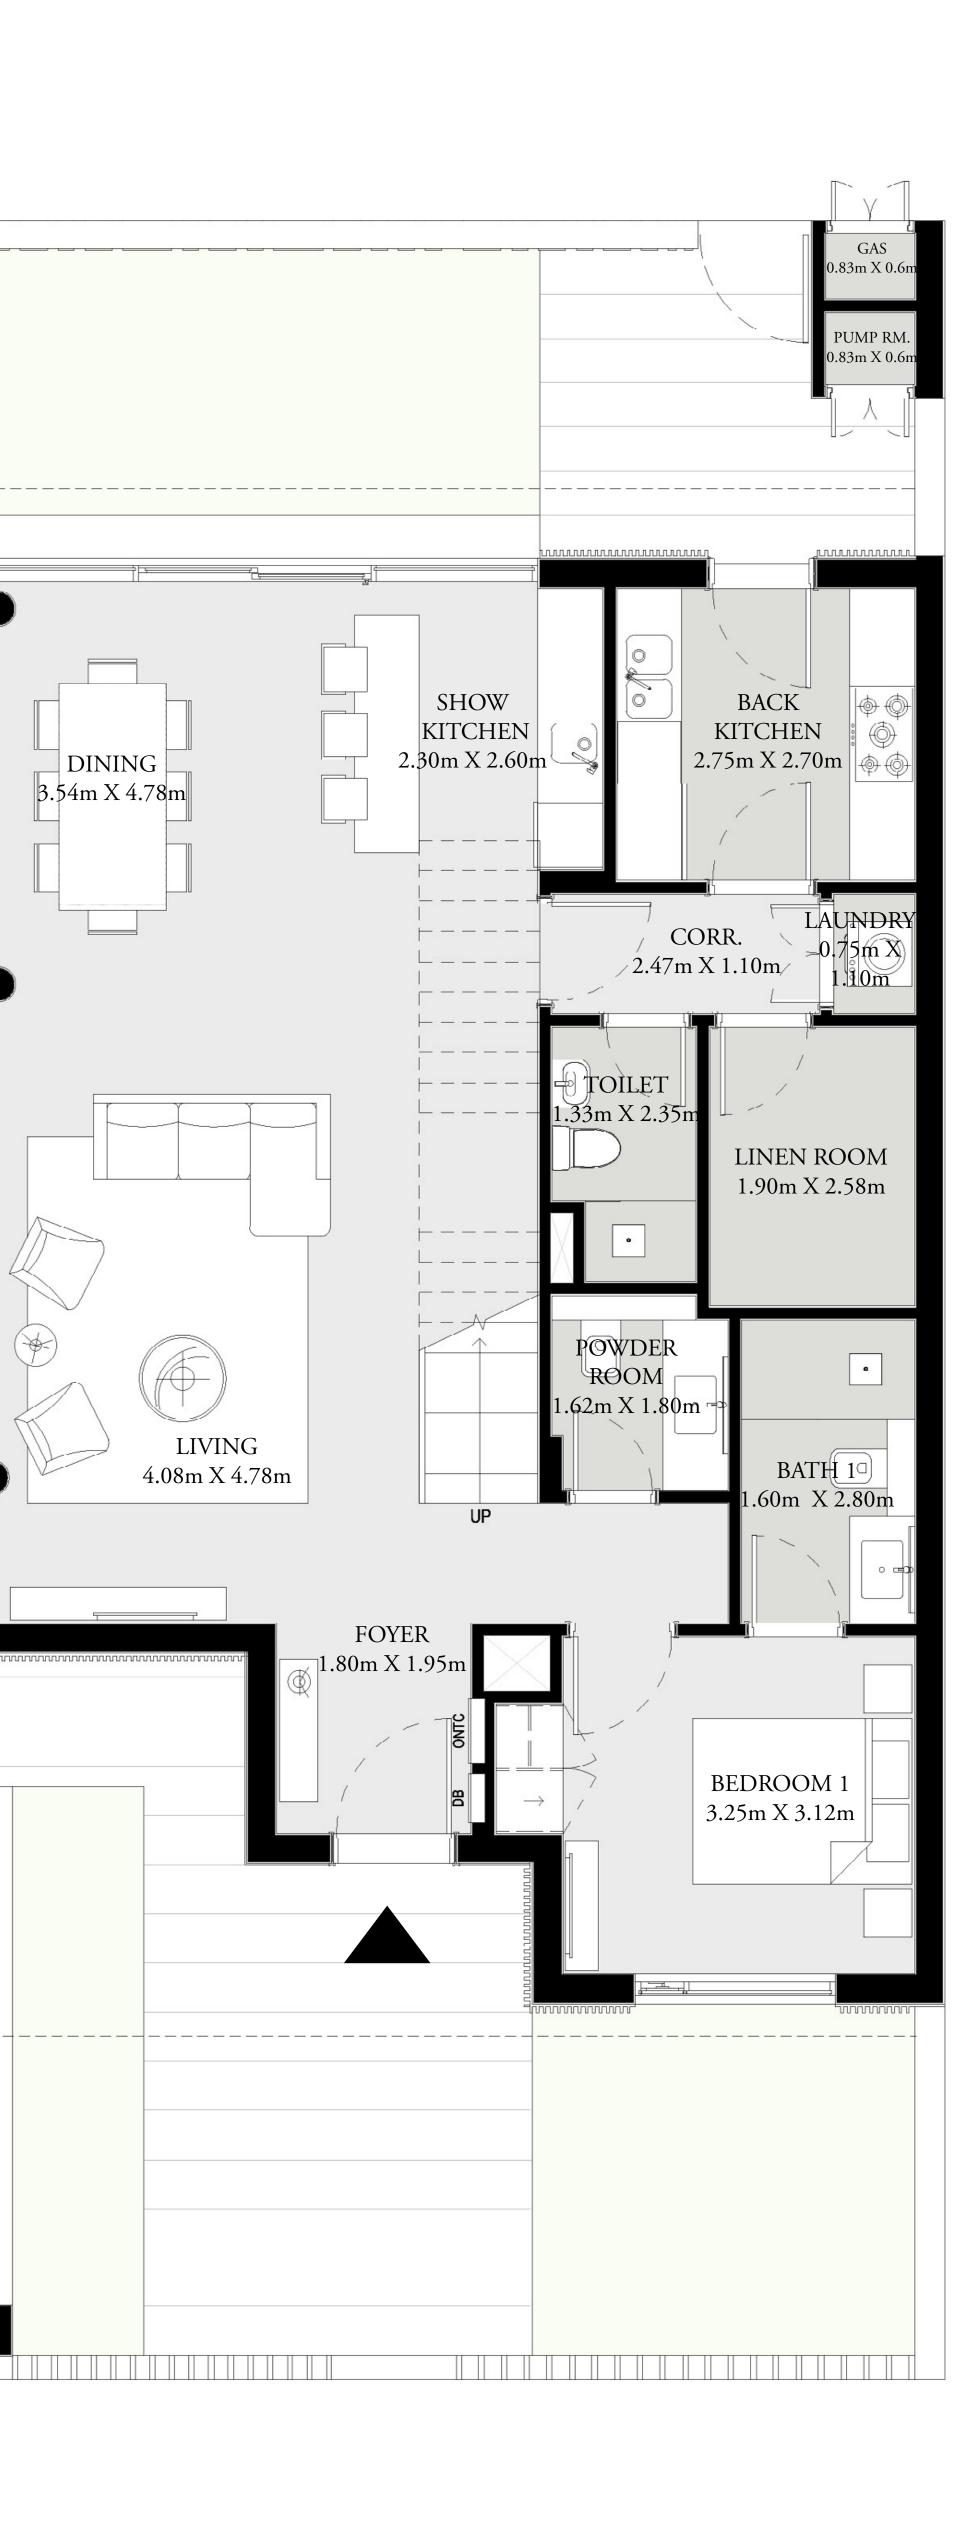

## 4 BEDROOM

| GROUND FLOOR | 1,175 SQ.FT. | 109.14 SC |
|--------------|--------------|-----------|
| FIRST FLOOR  | 1,199 SQ.FT. | 111.42 SQ |
| SECOND FLOOR | 316 SQ.FT.   | 29.39 SQ  |
| CAR PORT     | 400 SQ.FT.   | 37.12 SQ  |
| TOTAL AREA   | 3,090 SQ.FT. | 287.07 SQ |

354 SQ.FT.

FLOOR PLAN 1. All dimensions are in imperial and metric, and measured from finish to finish excluding construction tolerances. 2. All materials, dimensions, and drawings are approximate only. 3. Information is subject to change without notice, at developer's absolute discretion. 4. Actual area may vary from the stated area. 5. Drawings not to scale. 6. All images used are for illustrative purposes only and do not represent the actual size, features, specifications, fittings, and furnishings. 7. The developer reserves the right to make revisions / alterations, at it's absolute discretion, without any liability whatsoever.