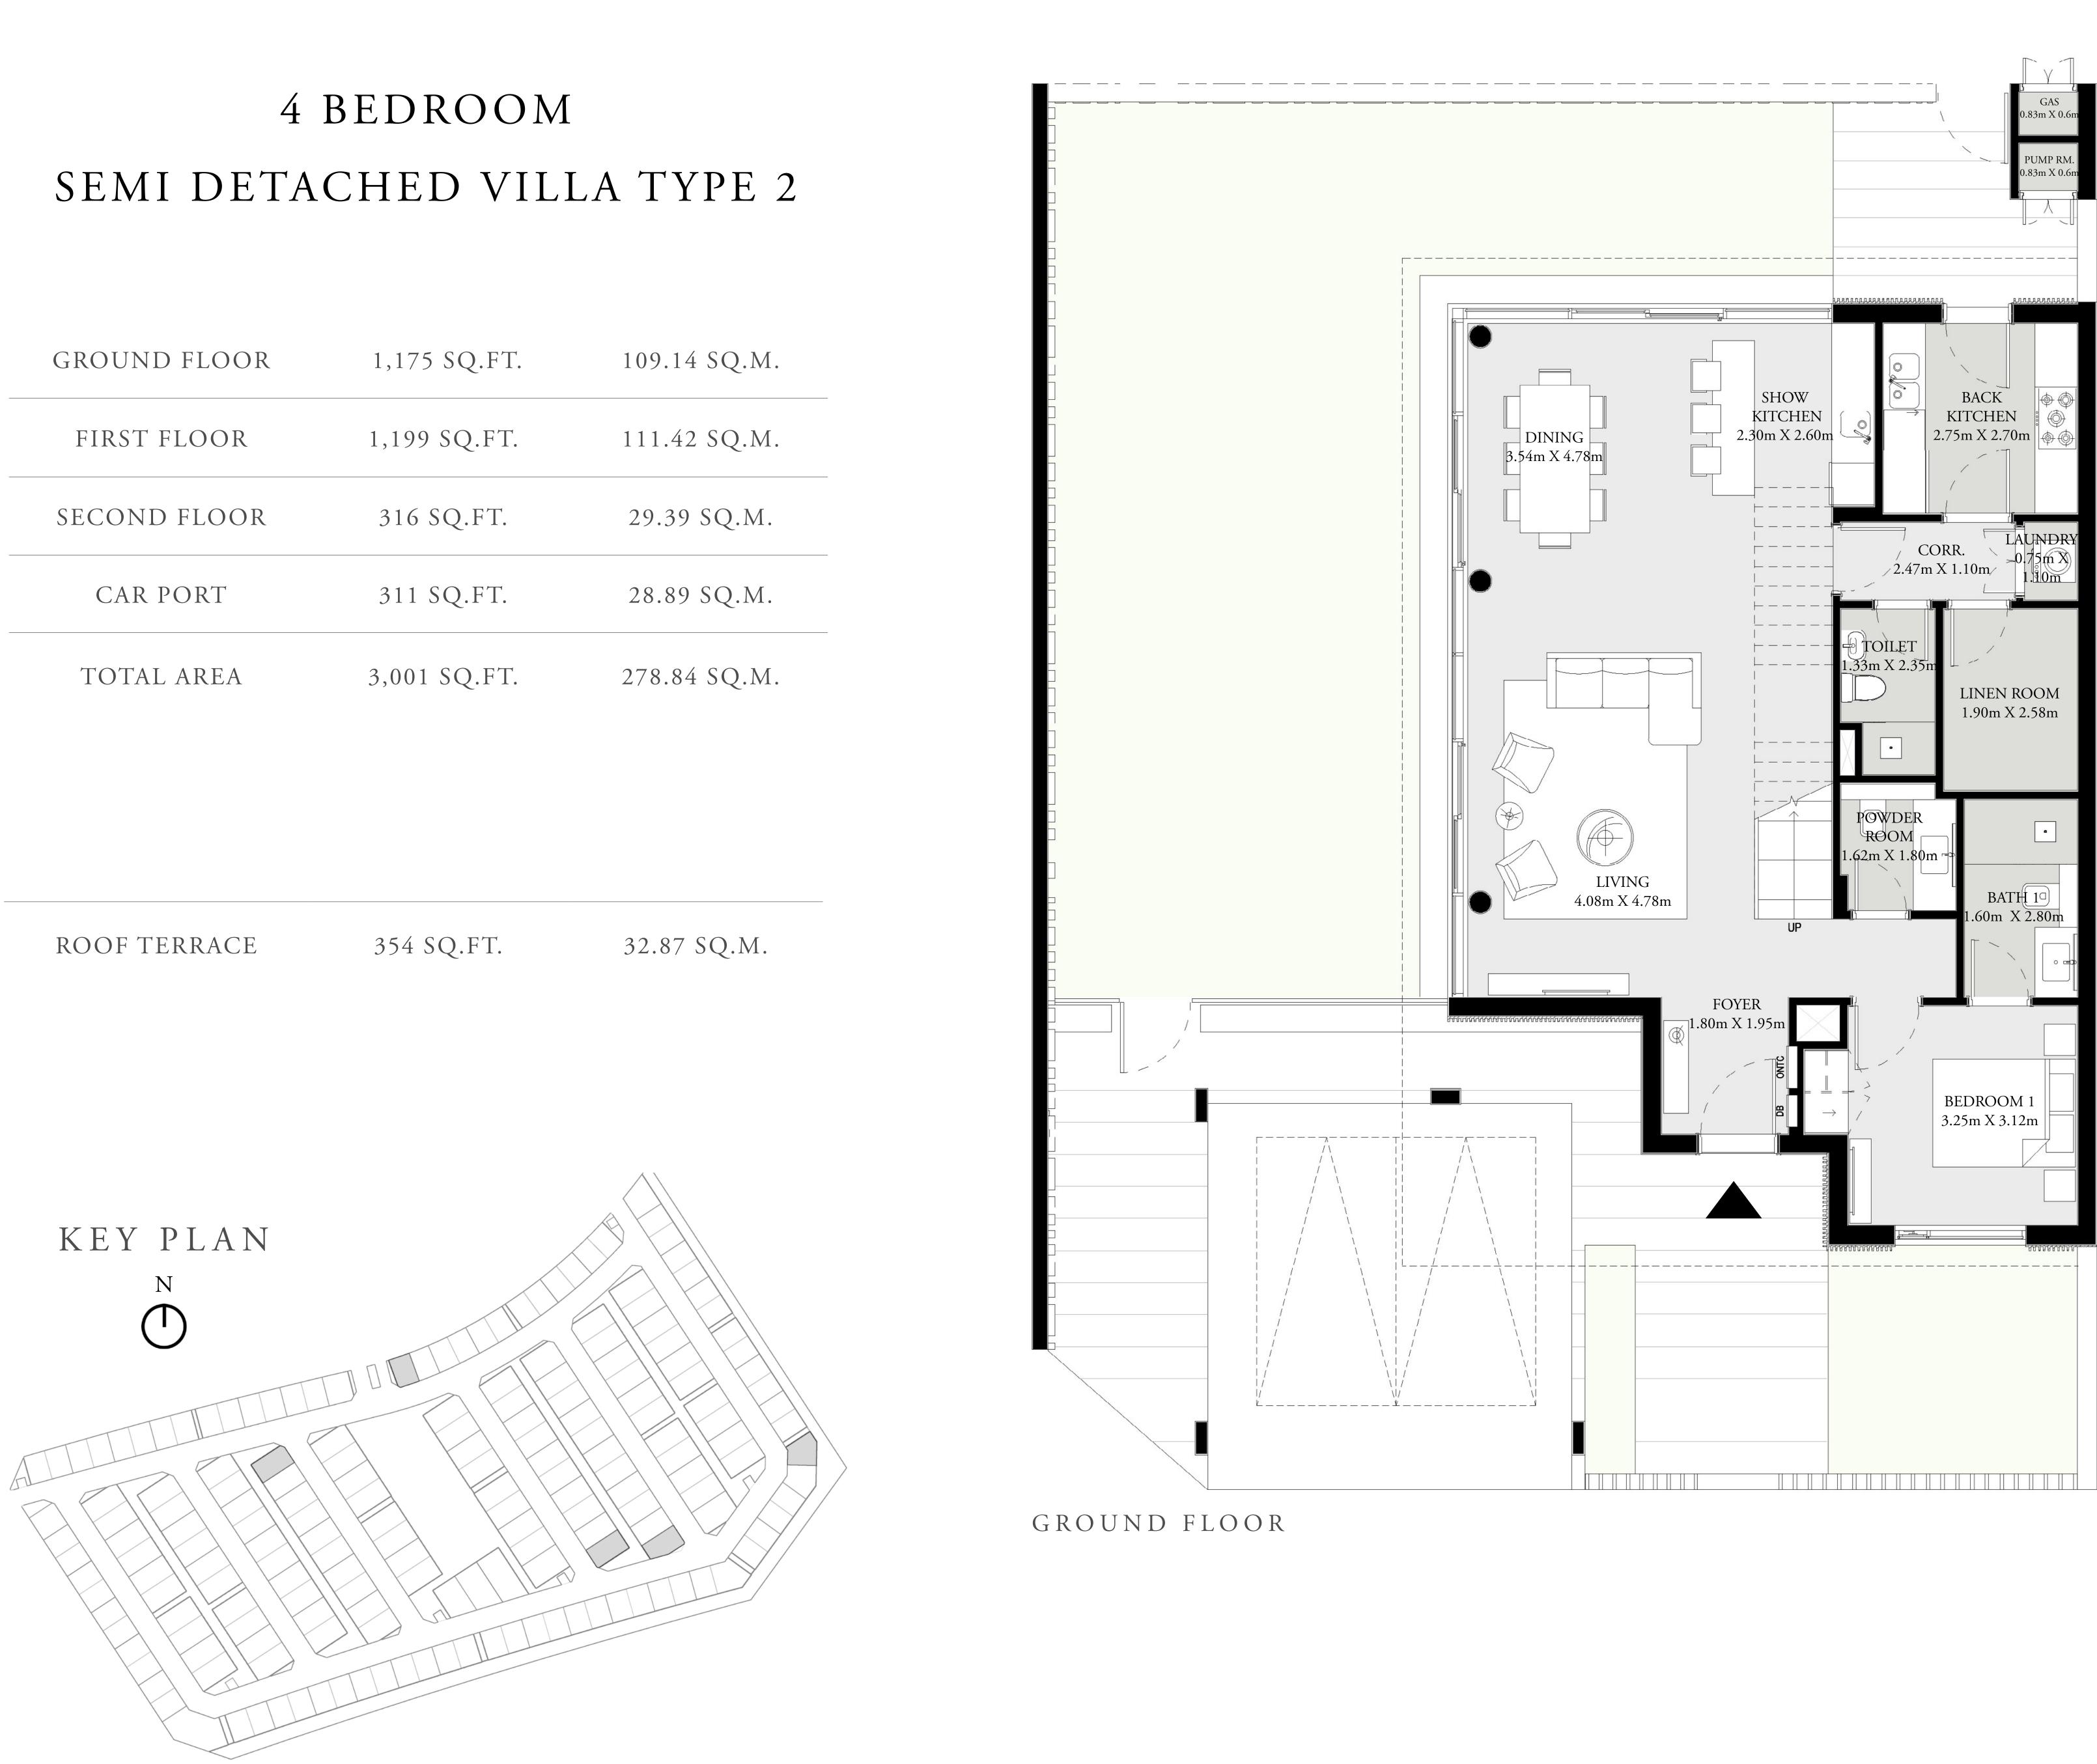

## 4 BEDROOM

| GROUND FLOOR | 1,175 SQ.FT. | 109.14 SC |
|--------------|--------------|-----------|
| FIRST FLOOR  | 1,199 SQ.FT. | 111.42 SQ |
| SECOND FLOOR | 316 SQ.FT.   | 29.39 SQ  |
| CAR PORT     | 400 SQ.FT.   | 37.12 SQ  |
| TOTAL AREA   | 3,090 SQ.FT. | 287.07 SQ |

354 SQ.FT.

FLOOR PLAN 1. All dimensions are in imperial and metric, and measured from finish to finish excluding construction tolerances. 2. All materials, dimensions, and drawings are approximate only. 3. Information is subject to change without notice, at developer's absolute discretion. 4. Actual area may vary from the stated area. 5. Drawings not to scale. 6. All images used are for illustrative purposes only and do not represent the actual size, features, specifications, fittings, and furnishings. 7. The developer reserves the right to make revisions / alterations, at it's absolute discretion, without any liability whatsoever.

SECOND FLOOR (ROOF)