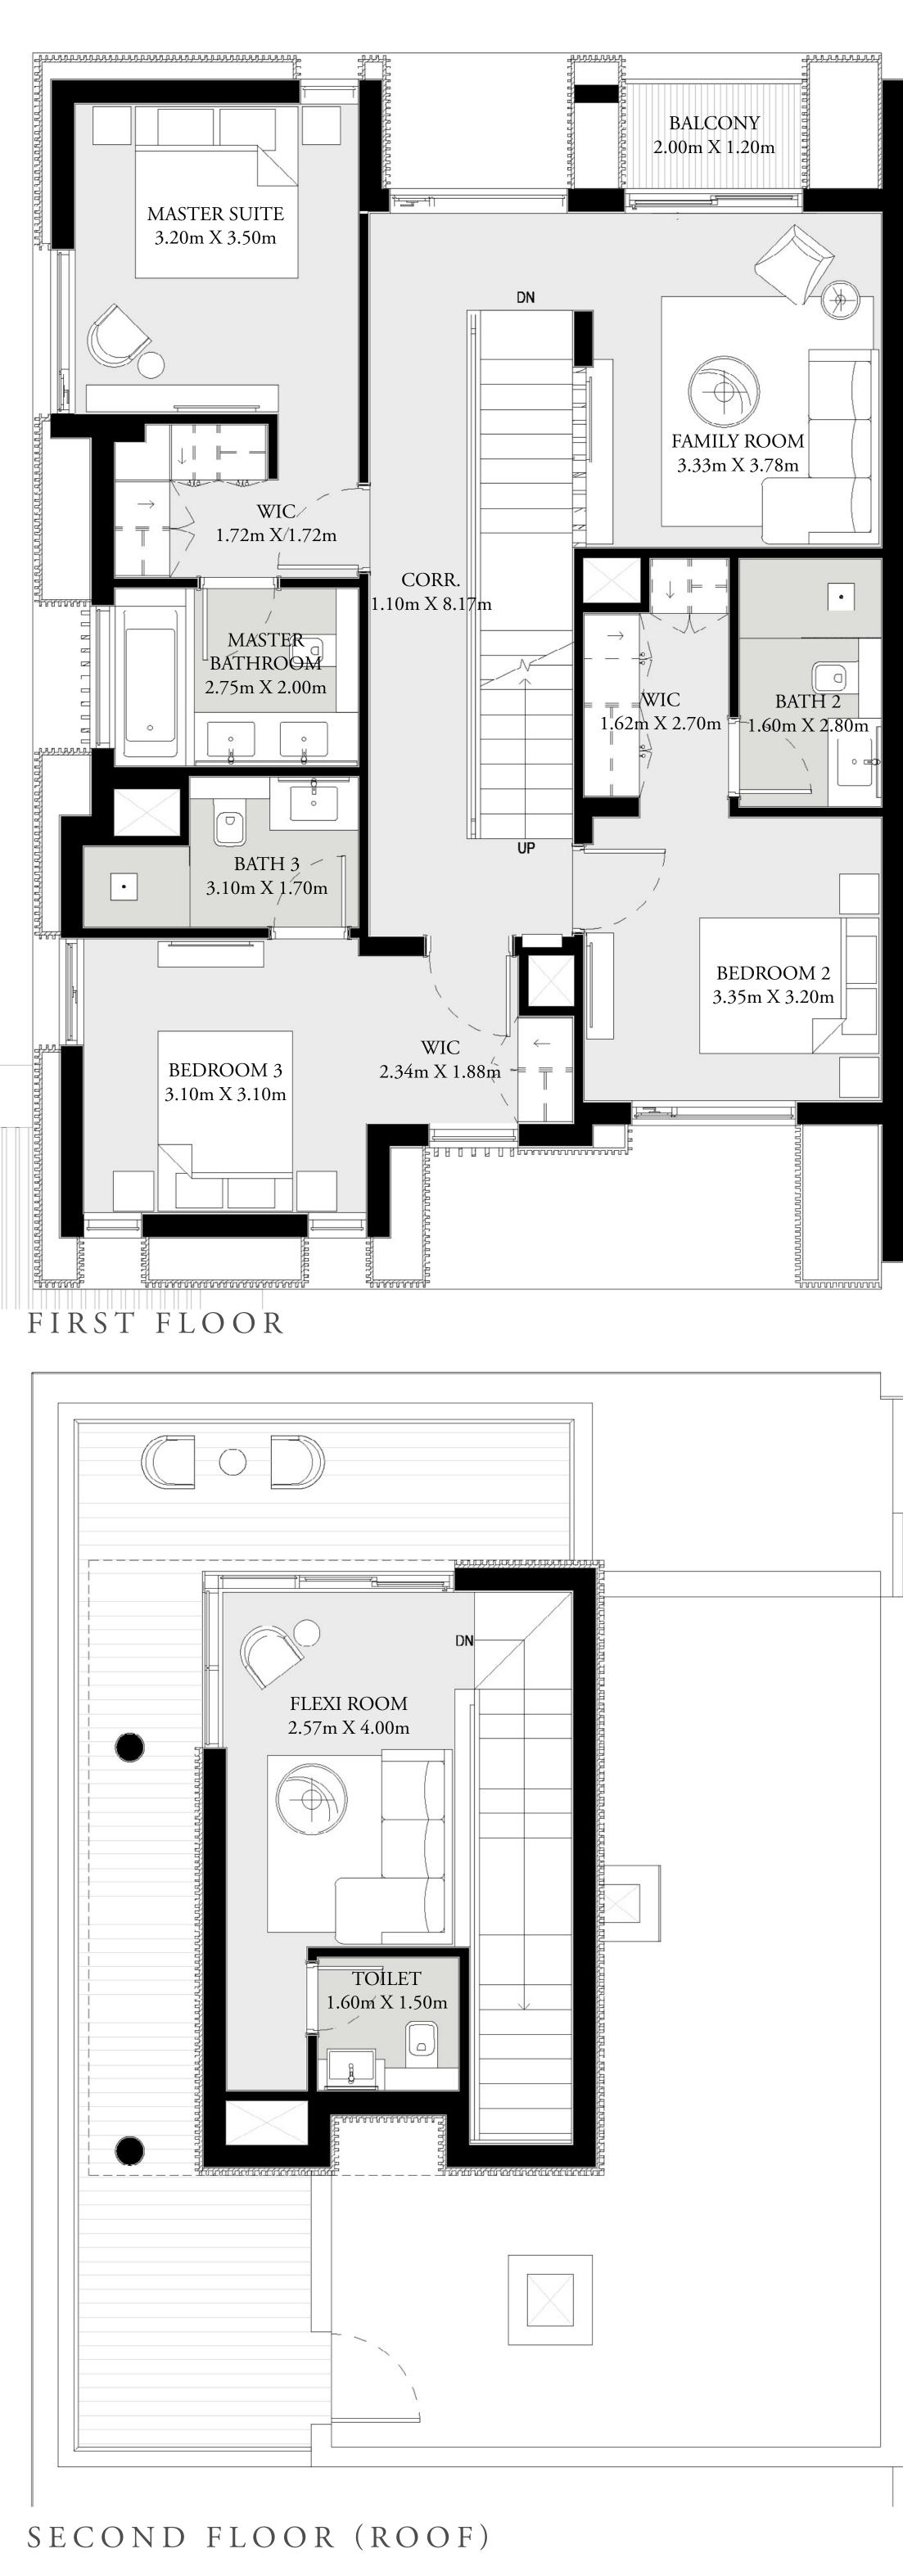

## 4 BEDROOM

| GROUND FLOOR | 1,175 SQ.FT. | 109.14 SC |
|--------------|--------------|-----------|
| FIRST FLOOR  | 1,199 SQ.FT. | 111.42 SQ |
| SECOND FLOOR | 316 SQ.FT.   | 29.39 SQ  |
| CAR PORT     | 400 SQ.FT.   | 37.12 SQ  |
| TOTAL AREA   | 3,090 SQ.FT. | 287.07 SQ |

354 SQ.FT.

FLOOR PLAN 1. All dimensions are in imperial and metric, and measured from finish to finish excluding construction tolerances. 2. All materials, dimensions, and drawings are approximate only. 3. Information is subject to change without notice, at developer's absolute discretion. 4. Actual area may vary from the stated area. 5. Drawings not to scale. 6. All images used are for illustrative purposes only and do not represent the actual size, features, specifications, fittings, and furnishings. 7. The developer reserves the right to make revisions / alterations, at it's absolute discretion, without any liability whatsoever.

SECOND FLOOR (ROOF)