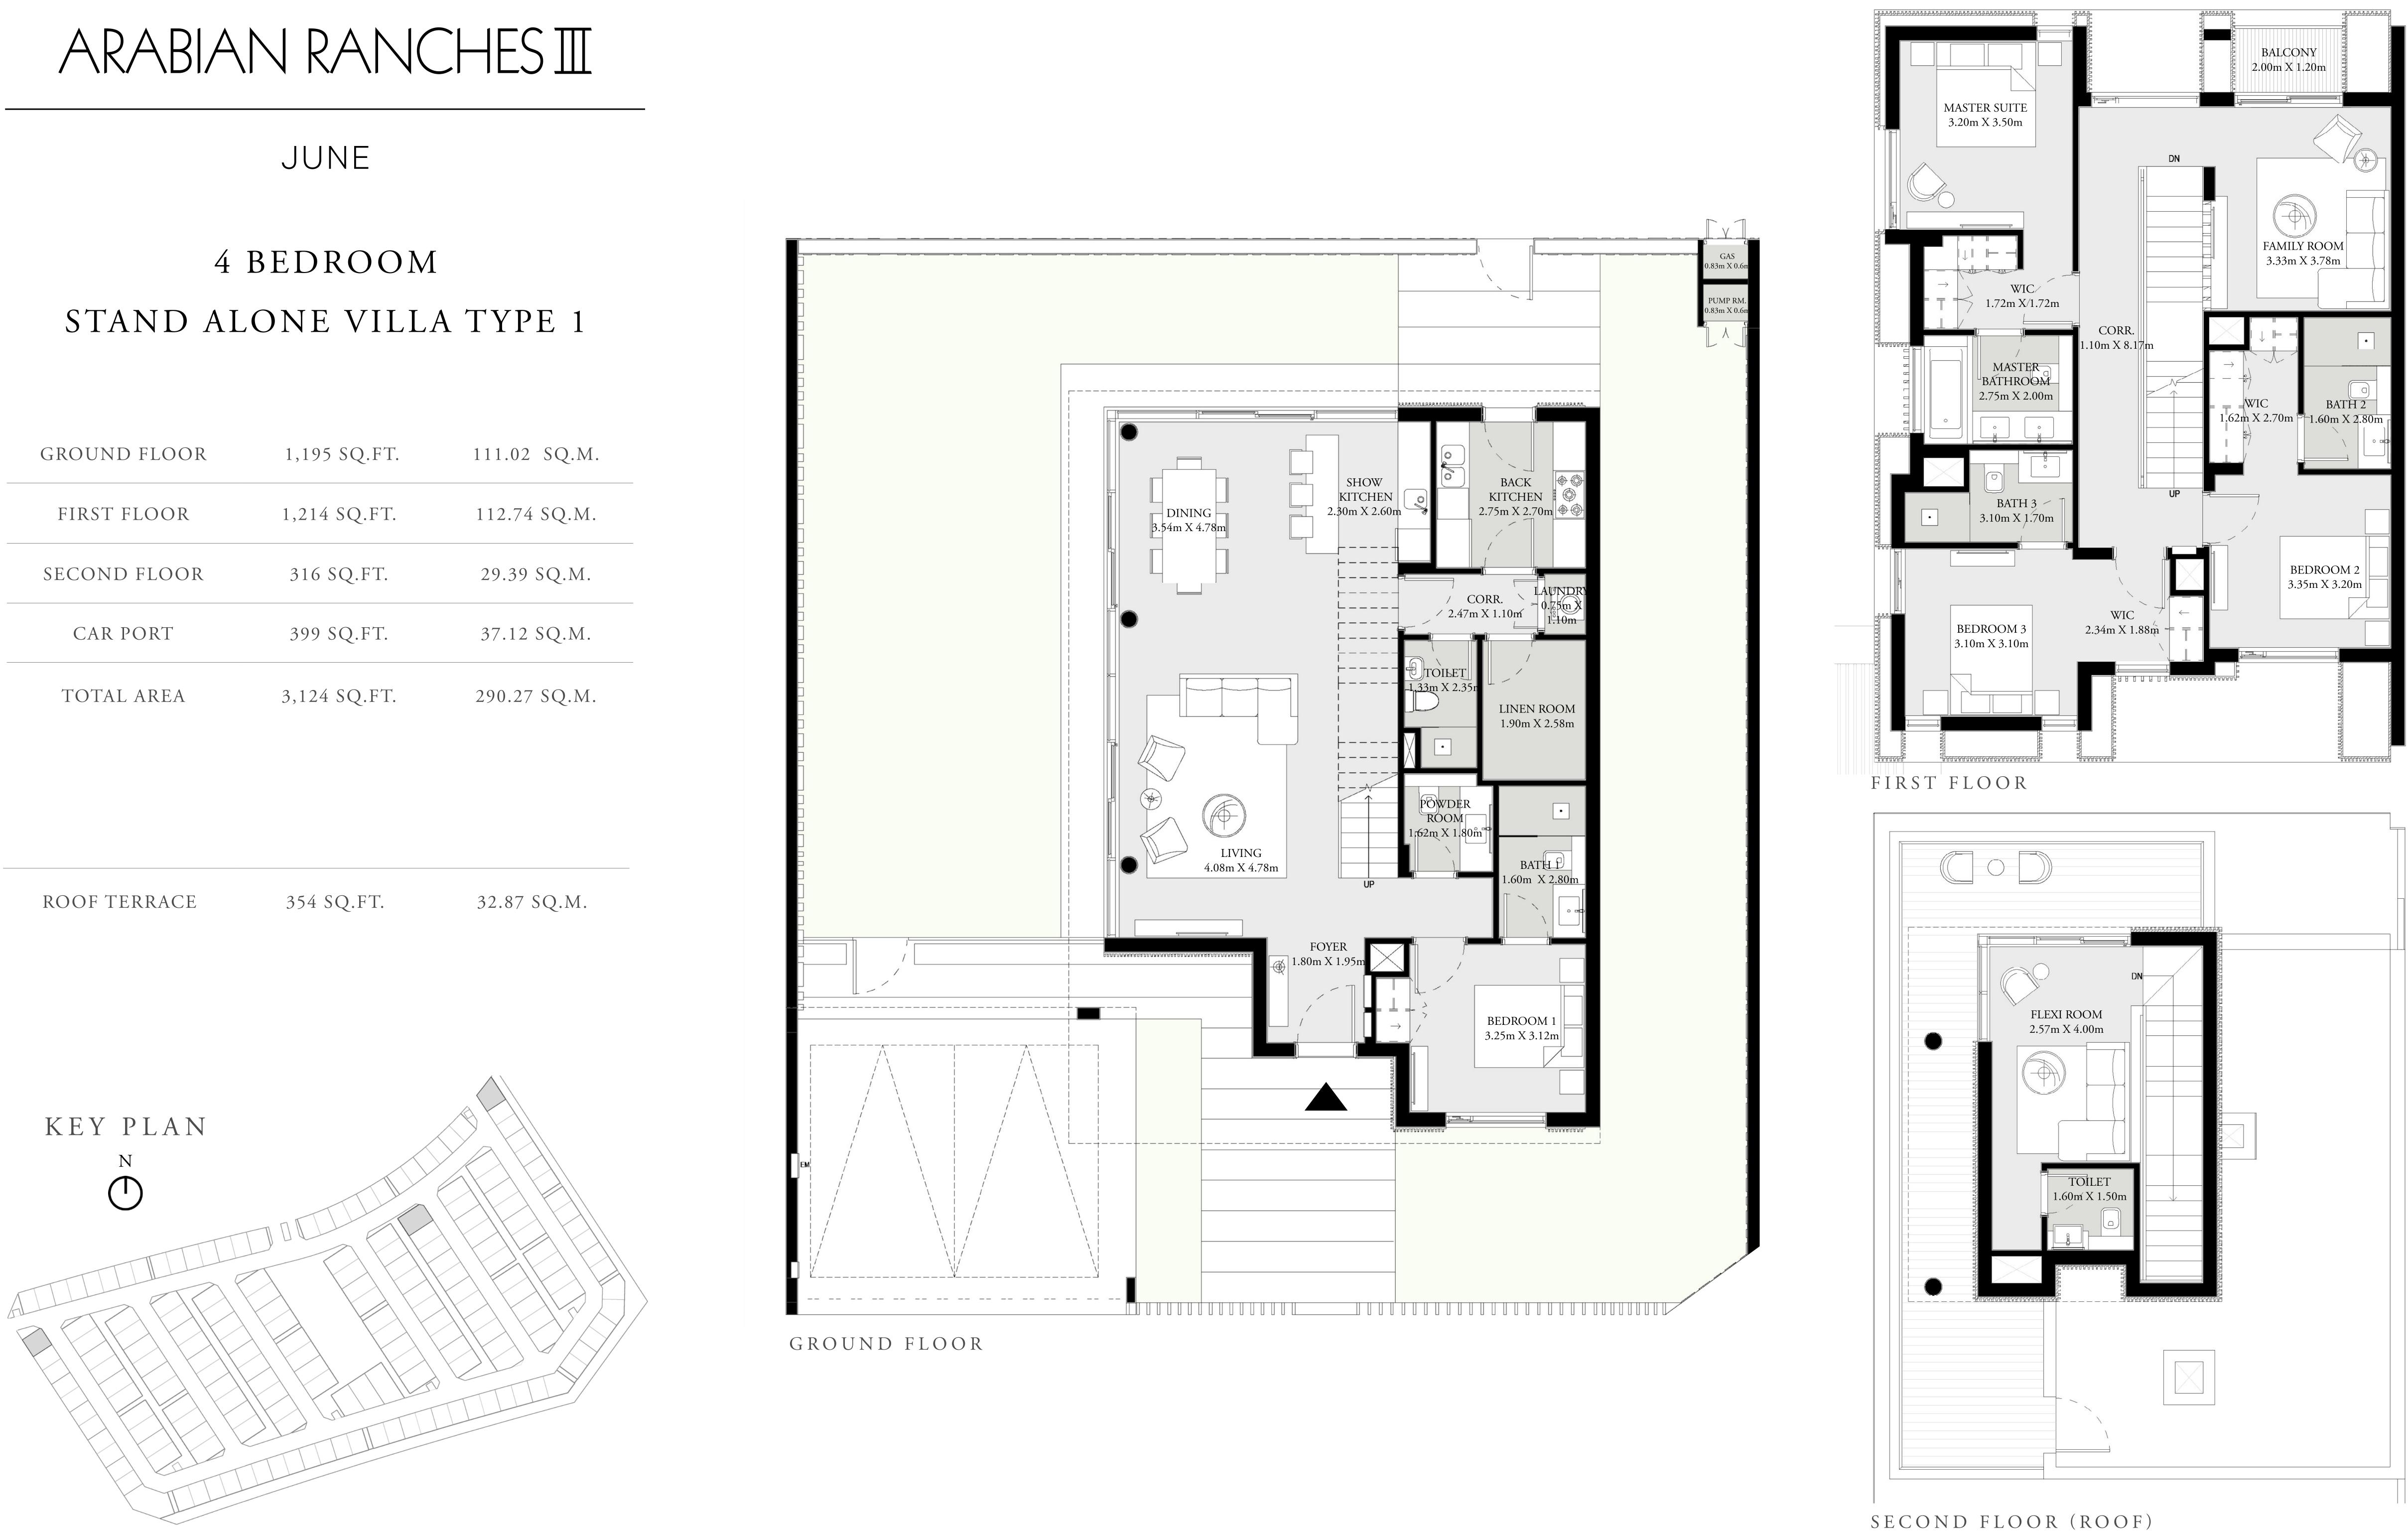

## 4 BEDROOM

| GROUND FLOOR | 1,195 SQ.FT. | 111.02 SC |
|--------------|--------------|-----------|
| FIRST FLOOR  | 1,214 SQ.FT. | 112.74 SQ |
| SECOND FLOOR | 316 SQ.FT.   | 29.39 SQ  |
| CAR PORT     | 399 SQ.FT.   | 37.12 SQ  |
| TOTAL AREA   | 3,124 SQ.FT. | 290.27 SQ |

7. The developer reserves the right to make revisions / alterations, at it's absolute discretion, without any liability whatsoever.