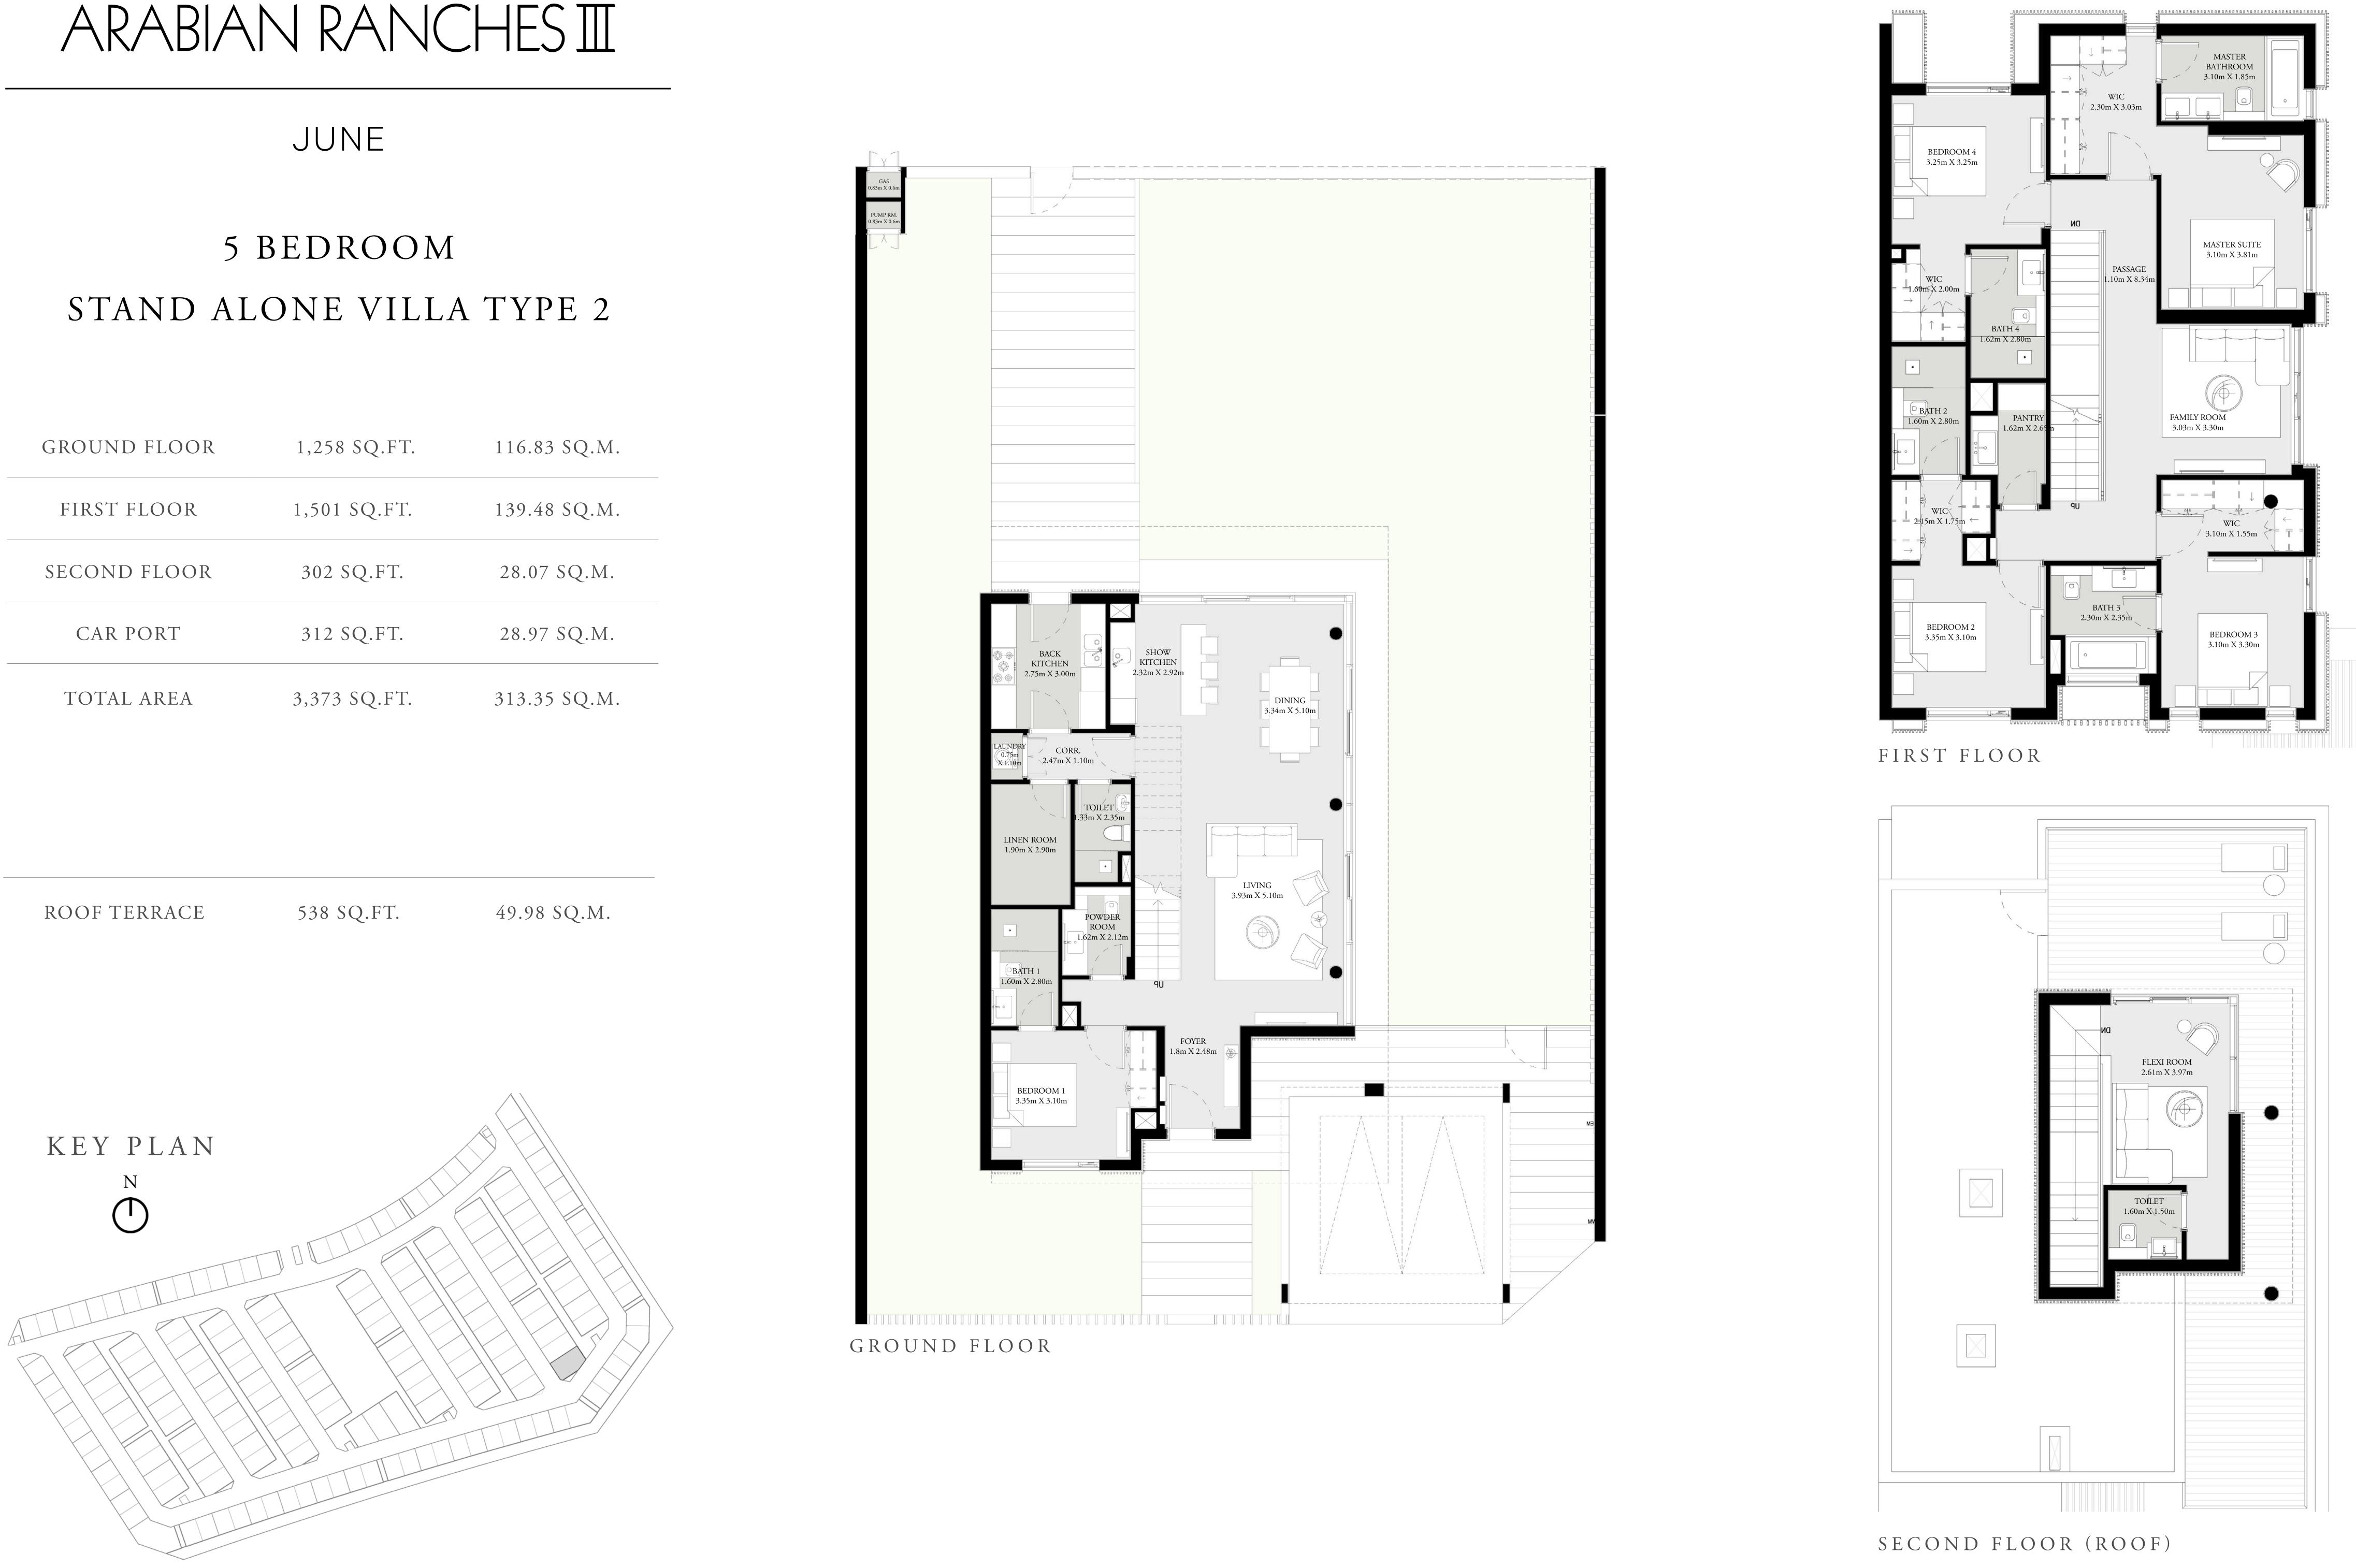

# 5 BEDROOM

| GROUND FLOOR | 1,258 SQ.FT. | 116.83 SQ |
|--------------|--------------|-----------|
| FIRST FLOOR  | 1,501 SQ.FT. | 139.48 SQ |
| SECOND FLOOR | 302 SQ.FT.   | 28.07 SQ  |
| CAR PORT     | 312 SQ.FT.   | 28.97 SQ  |
| TOTAL AREA   | 3,373 SQ.FT. | 313.35 SQ |

FLOOR PLAN 1. All dimensions are in imperial and metric, and measured from finish to finish excluding construction tolerances. 2. All materials, dimensions, and drawings are approximate only. 3. Information is subject to change without notice, at developer's absolute discretion. 4. Actual area may vary from the stated area. 5. Drawings not to scale. 6. All images used are for illustrative purposes only and do not represent the actual size, features, specifications, fittings, and furnishings. 7. The developer reserves the right to make revisions / alterations, at it's absolute discretion, without any liability whatsoever.