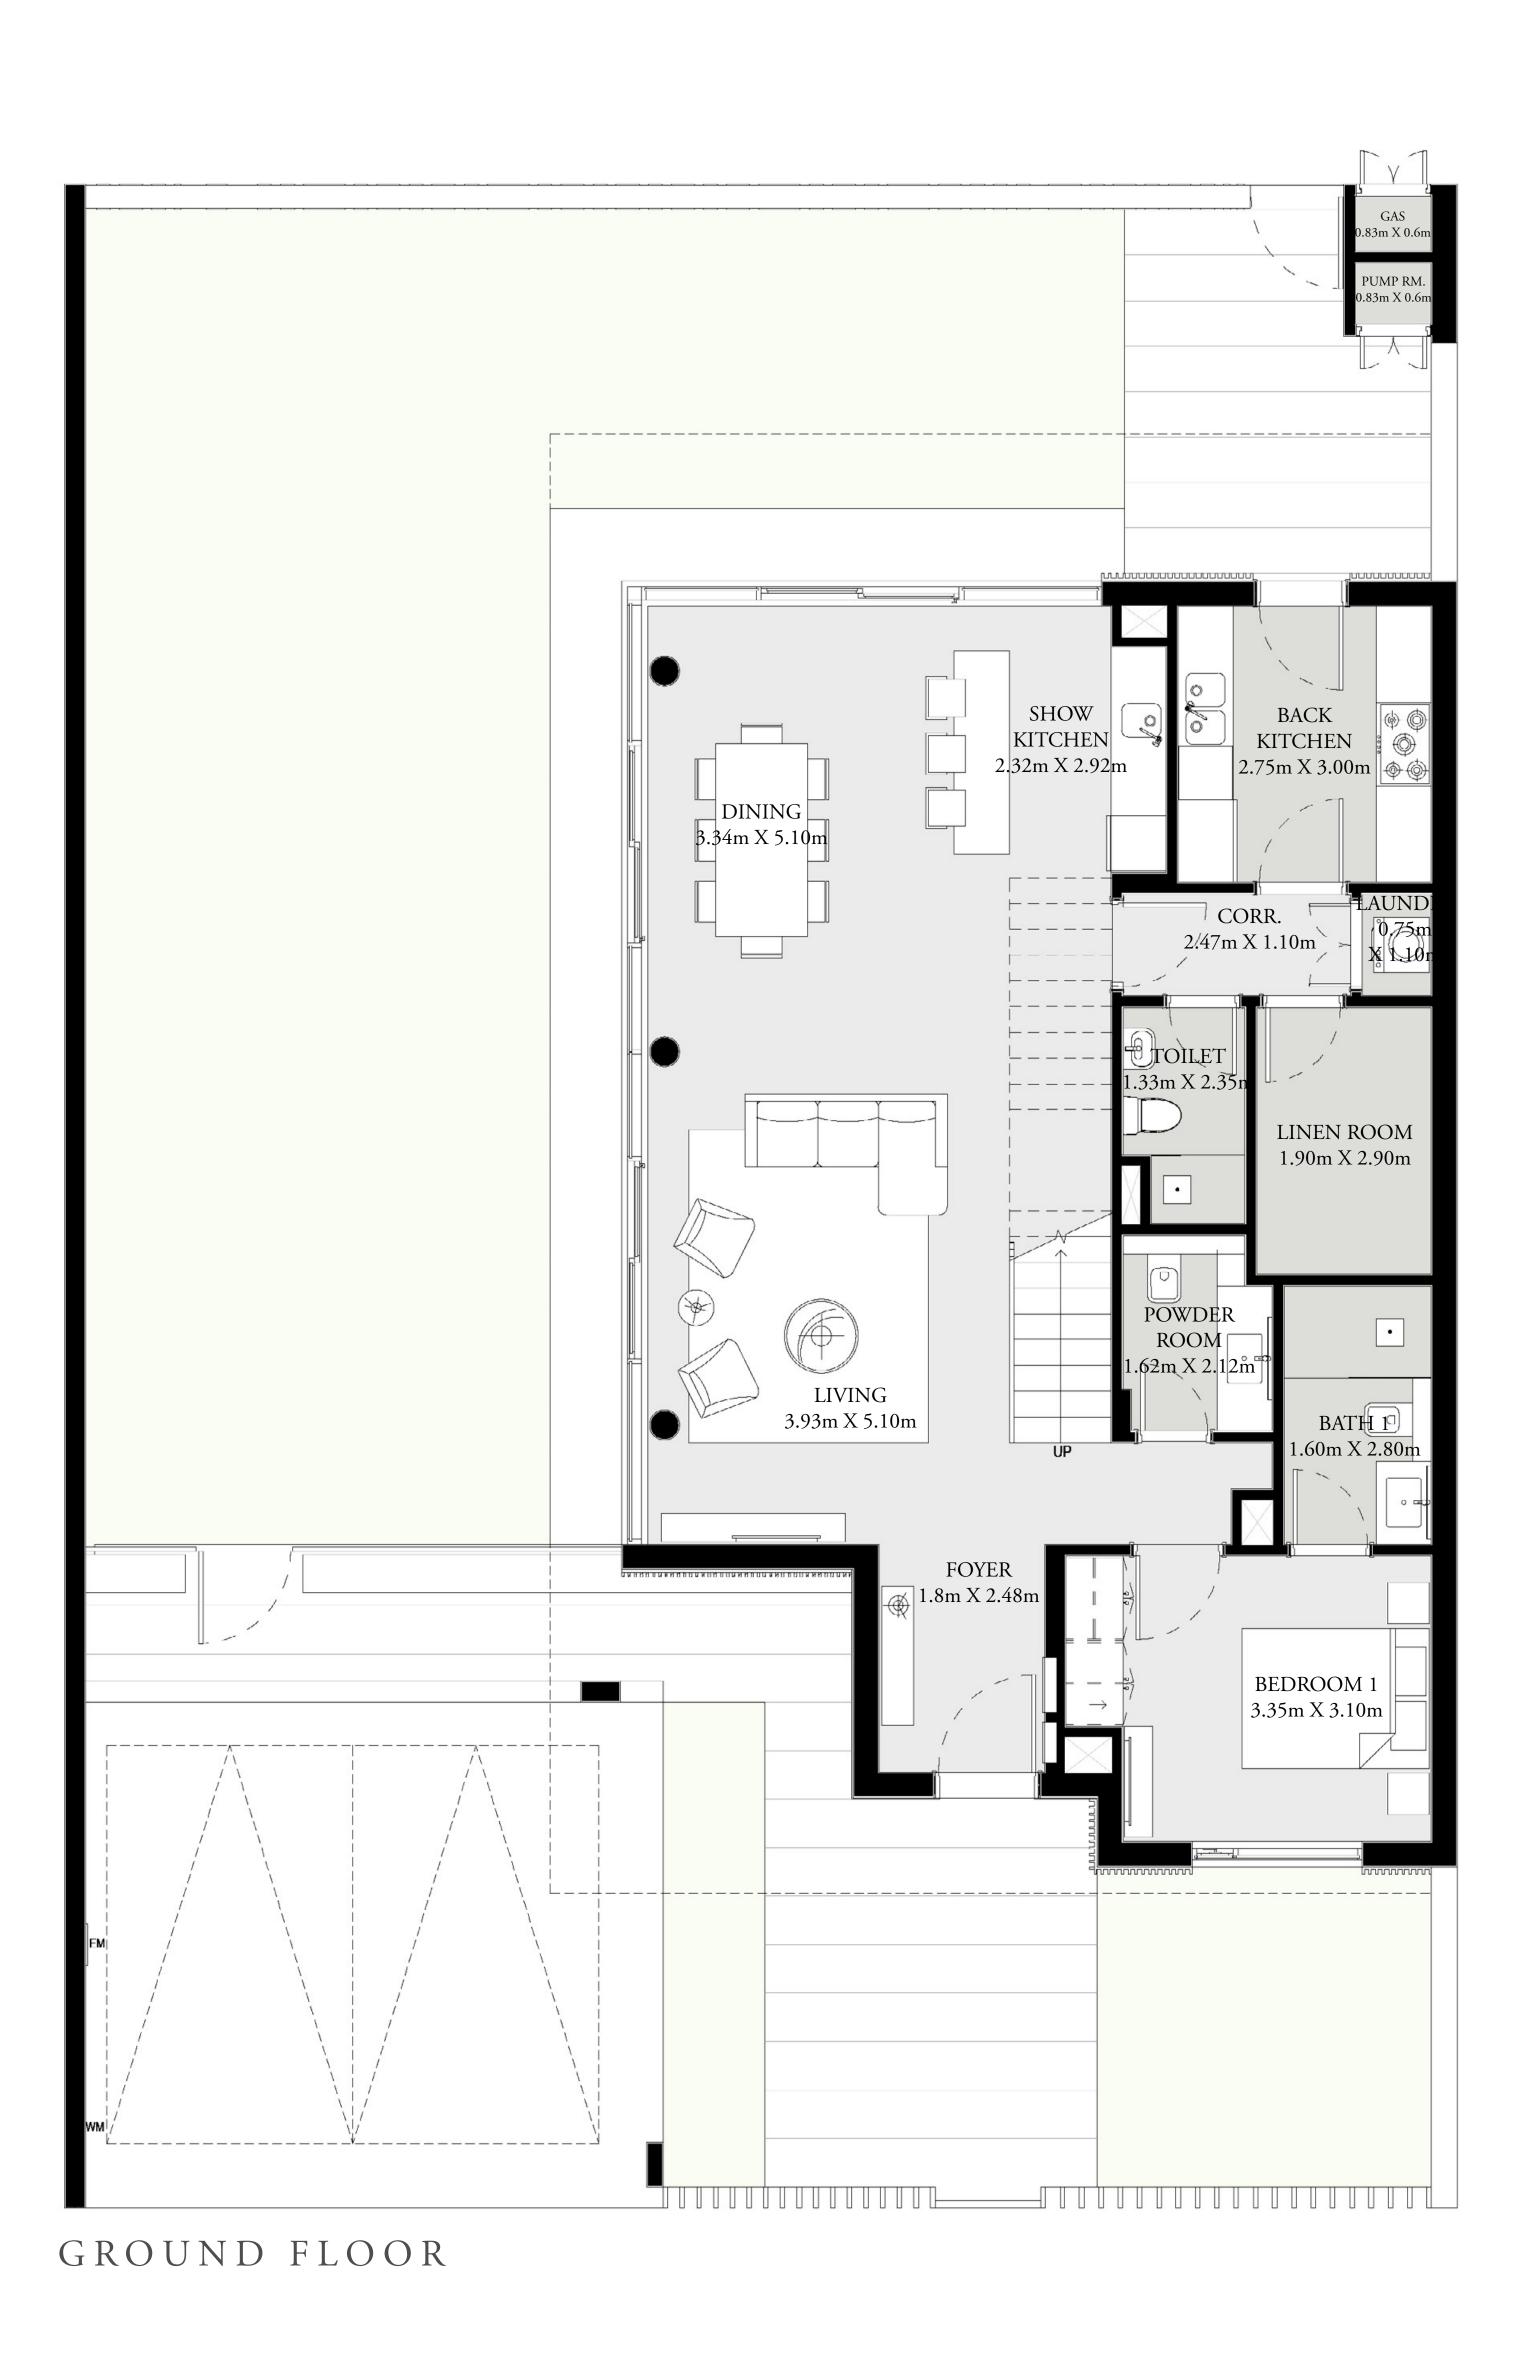

## 4 BEDROOM

| GROUND FLOOR | 1,175 SQ.FT. | 109.14 SC |
|--------------|--------------|-----------|
| FIRST FLOOR  | 1,199 SQ.FT. | 111.42 SQ |
| SECOND FLOOR | 316 SQ.FT.   | 29.39 SQ  |
| CAR PORT     | 400 SQ.FT.   | 37.12 SQ  |
| TOTAL AREA   | 3,090 SQ.FT. | 287.07 SQ |