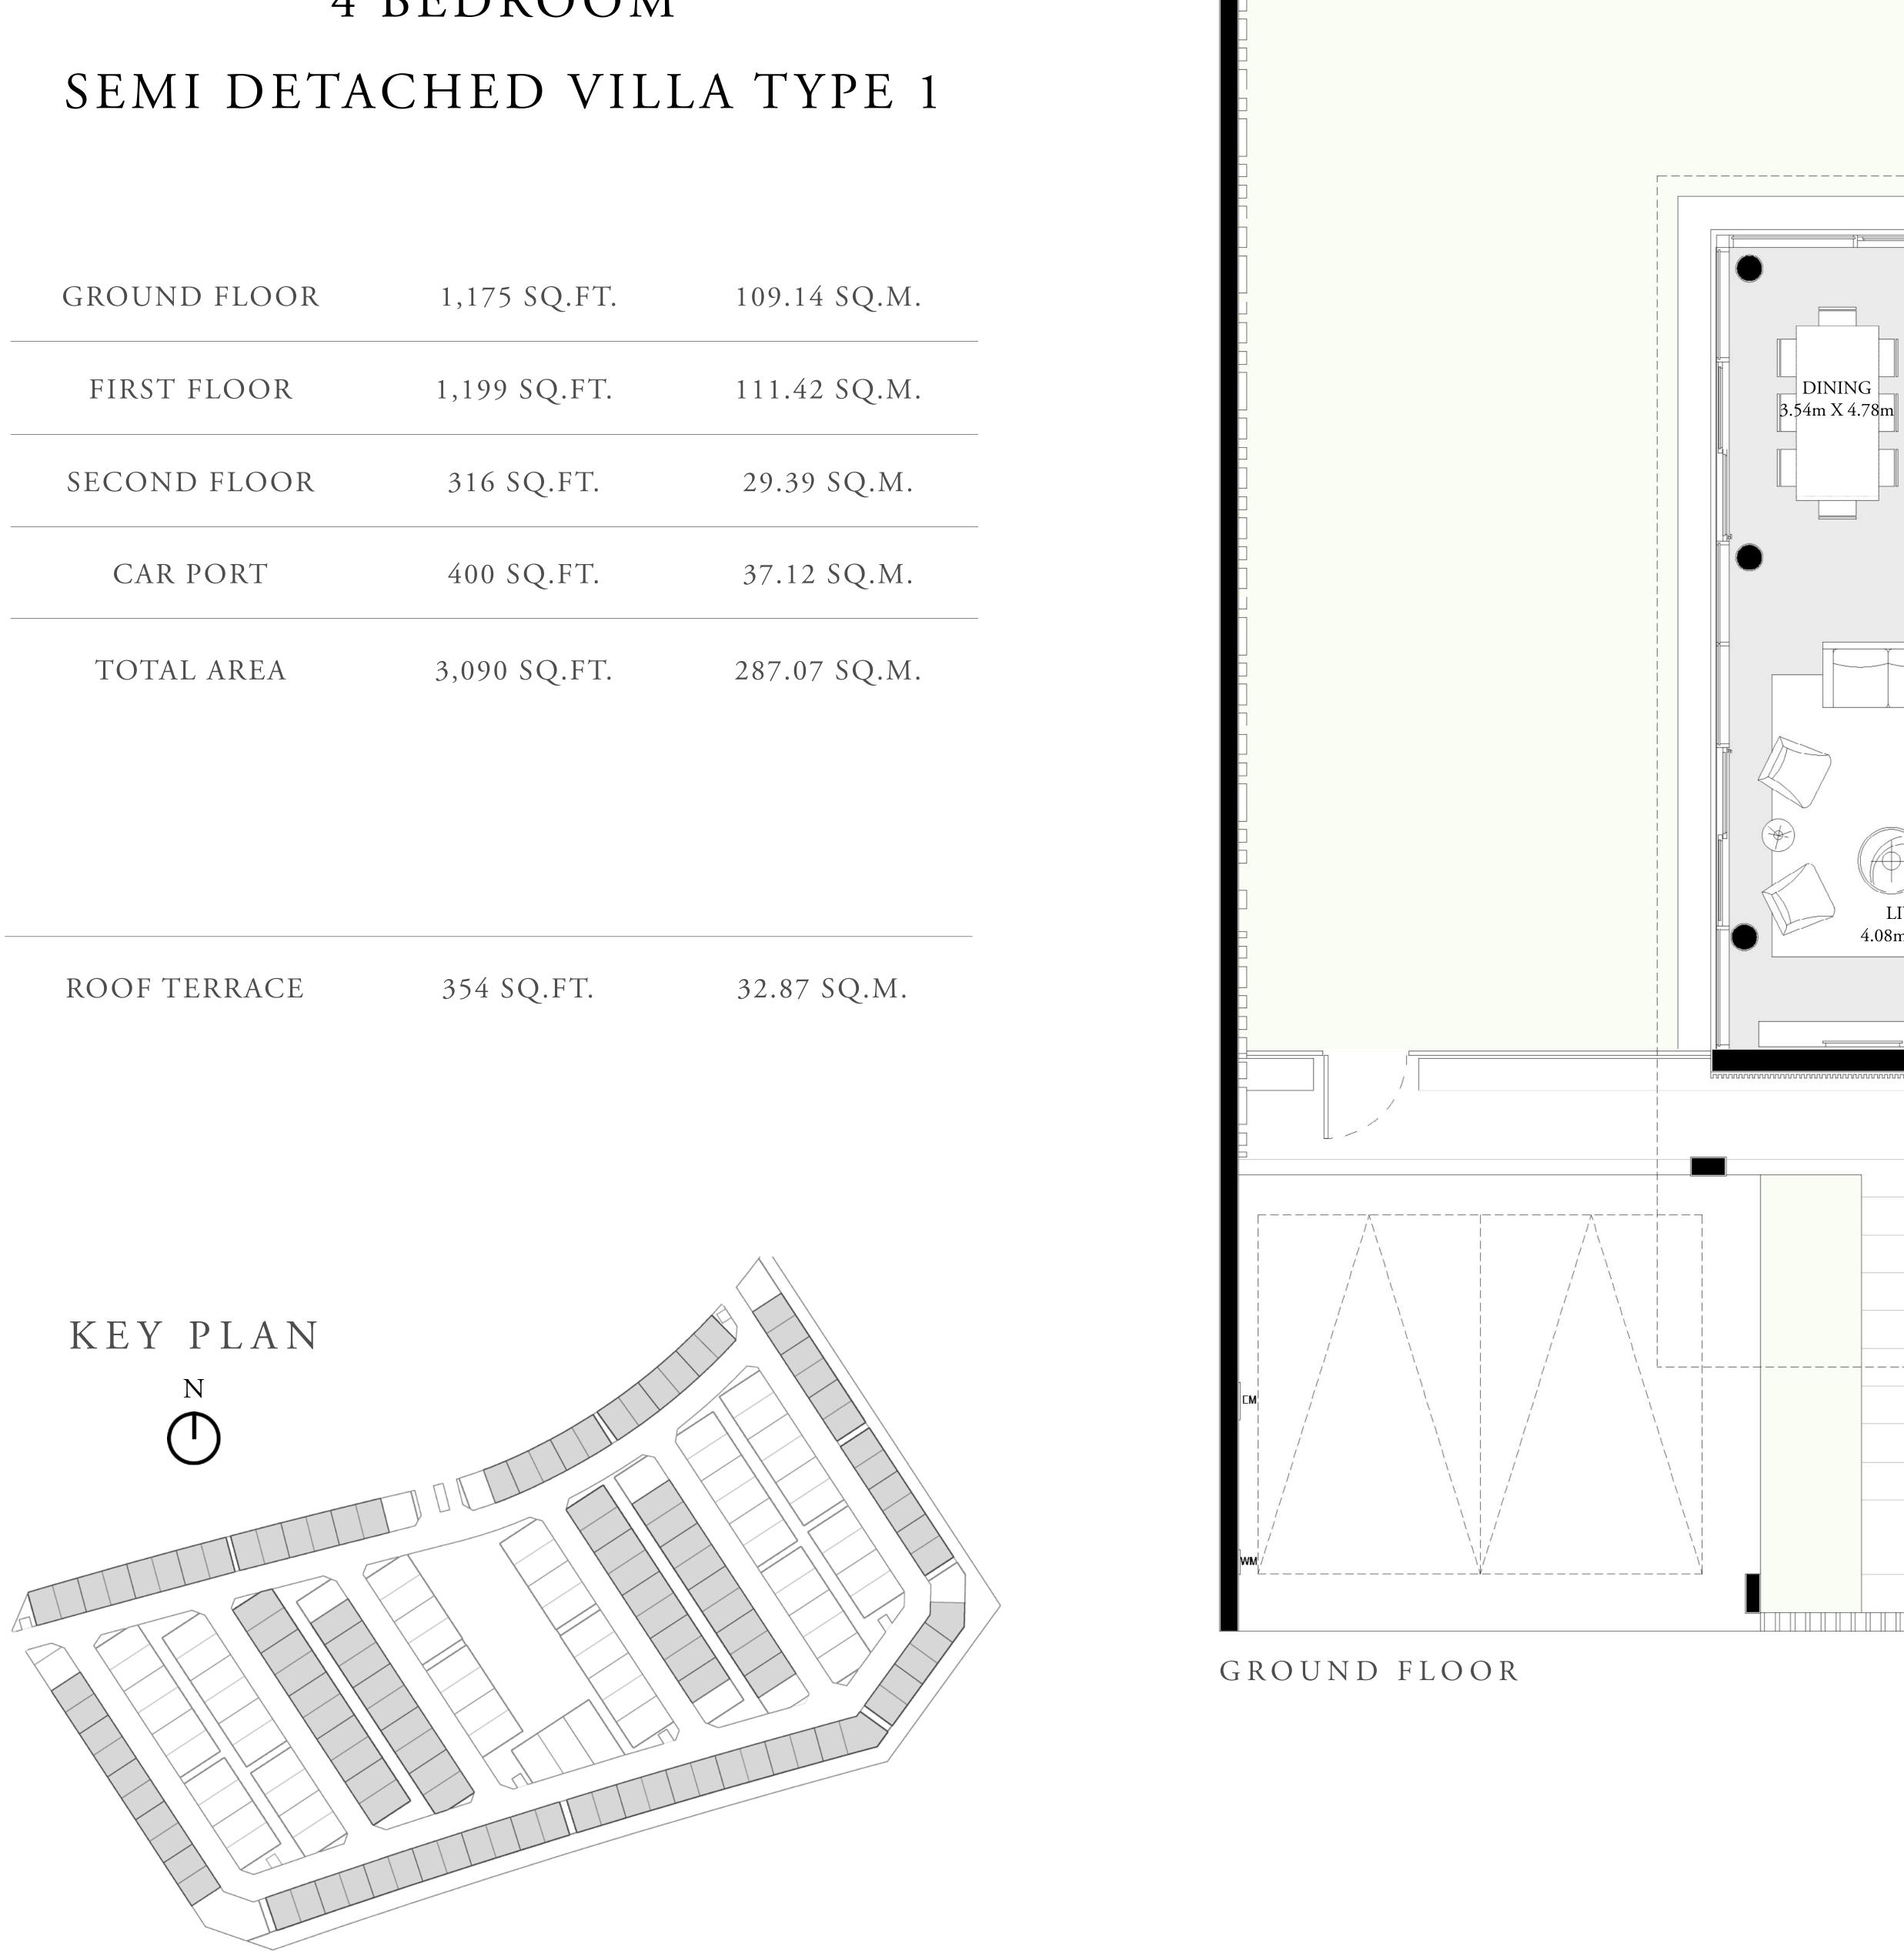

## 4 BEDROOM

| GROUND FLOOR | 1,175 SQ.FT. | 109.14 SC |
|--------------|--------------|-----------|
| FIRST FLOOR  | 1,199 SQ.FT. | 111.42 SQ |
| SECOND FLOOR | 316 SQ.FT.   | 29.39 SQ  |
| CAR PORT     | 400 SQ.FT.   | 37.12 SQ  |
| TOTAL AREA   | 3,090 SQ.FT. | 287.07 SQ |

354 SQ.FT.

FLOOR PLAN 1. All dimensions are in imperial and metric, and measured from finish to finish excluding construction tolerances. 2. All materials, dimensions, and drawings are approximate only. 3. Information is subject to change without notice, at developer's absolute discretion. 4. Actual area may vary from the stated area. 5. Drawings not to scale. 6. All images used are for illustrative purposes only and do not represent the actual size, features, specifications, fittings, and furnishings. 7. The developer reserves the right to make revisions / alterations, at it's absolute discretion, without any liability whatsoever.

SECOND FLOOR (ROOF)