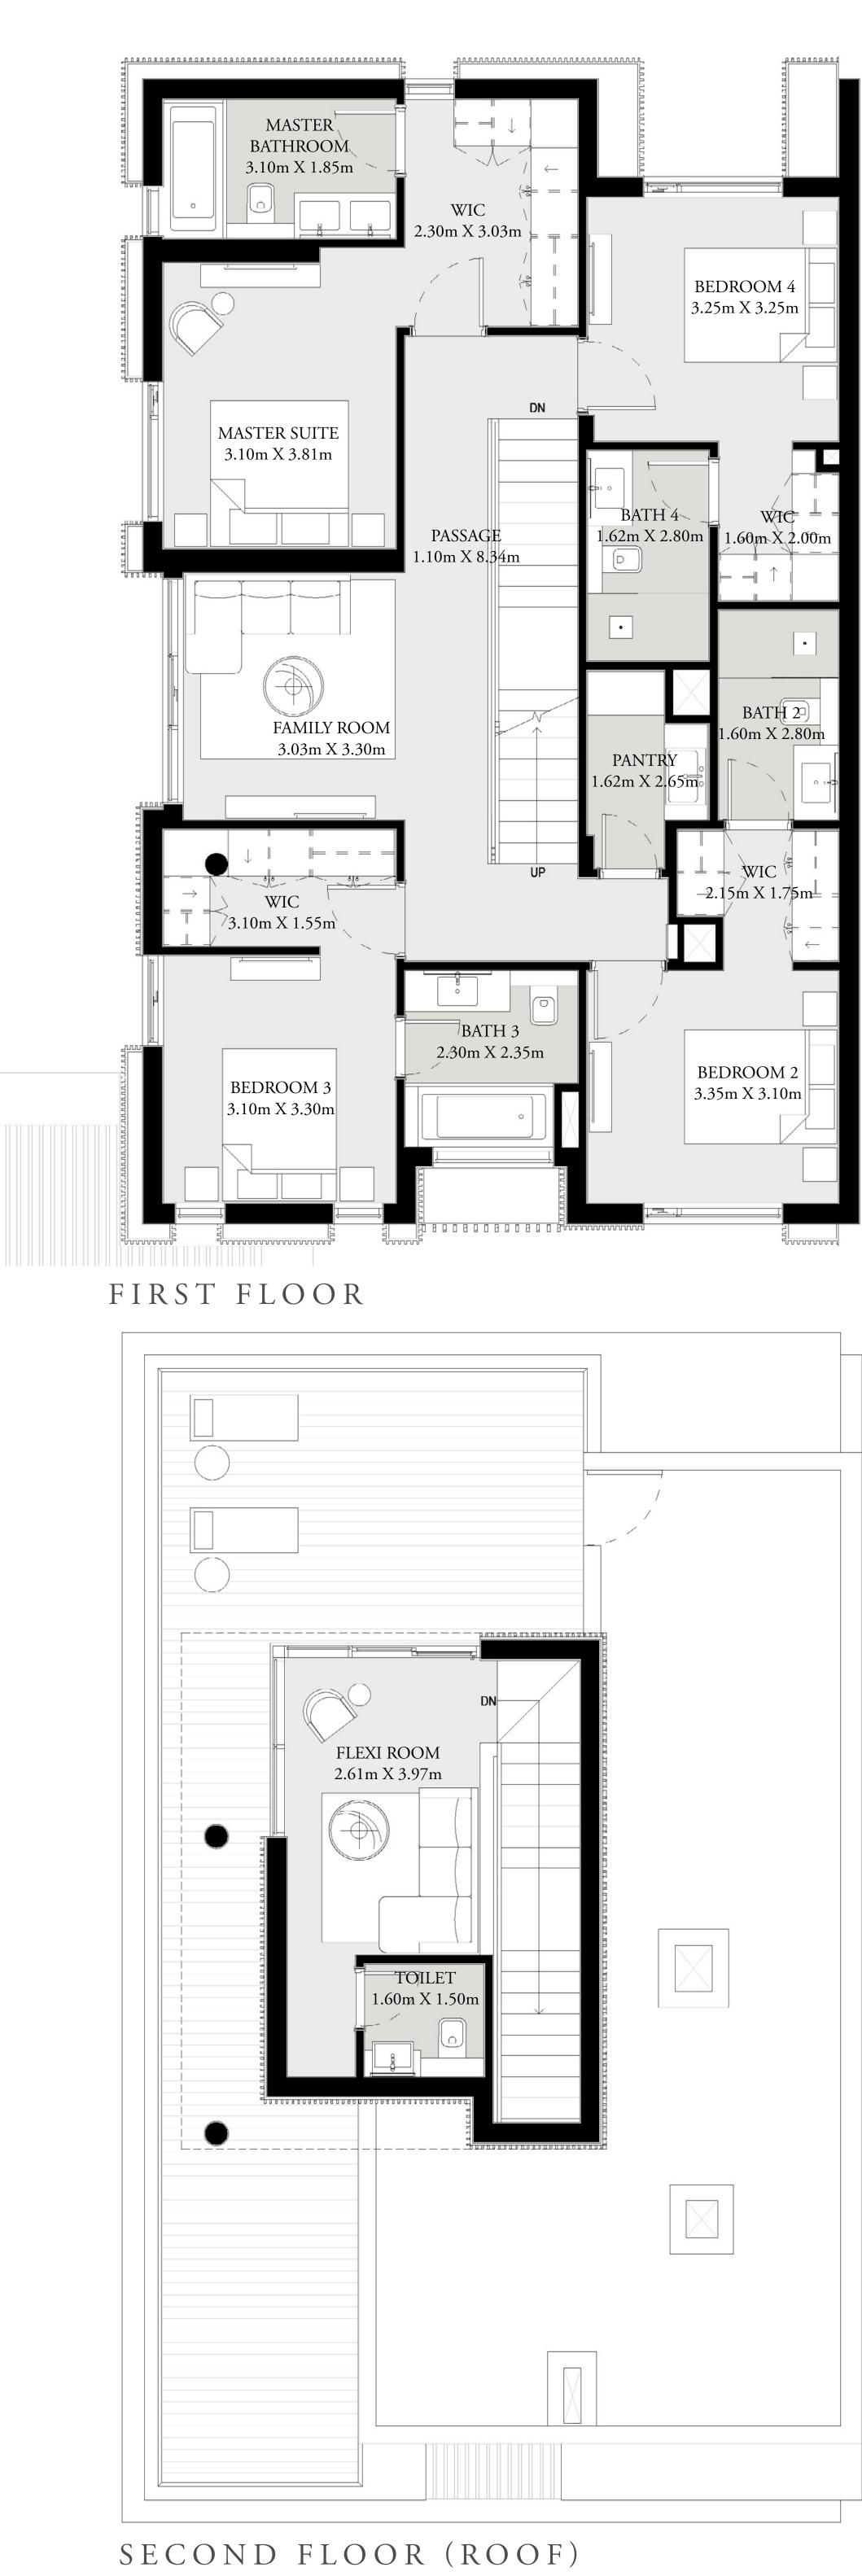

# 5 BEDROOM

| GROUND FLOOR | 1,258 SQ.FT. | 116.83 SQ |
|--------------|--------------|-----------|
| FIRST FLOOR  | 1,501 SQ.FT. | 139.48 SQ |
| SECOND FLOOR | 302 SQ.FT.   | 28.07 SQ  |
| CAR PORT     | 312 SQ.FT.   | 28.97 SQ  |
| TOTAL AREA   | 3,373 SQ.FT. | 313.35 SQ |

FLOOR PLAN 1. All dimensions are in imperial and metric, and measured from finish to finish excluding construction tolerances. 2. All materials, dimensions, and drawings are approximate only. 3. Information is subject to change without notice, at developer's absolute discretion. 4. Actual area may vary from the stated area. 5. Drawings not to scale. 6. All images used are for illustrative purposes only and do not represent the actual size, features, specifications, fittings, and furnishings. 7. The developer reserves the right to make revisions / alterations, at it's absolute discretion, without any liability whatsoever.