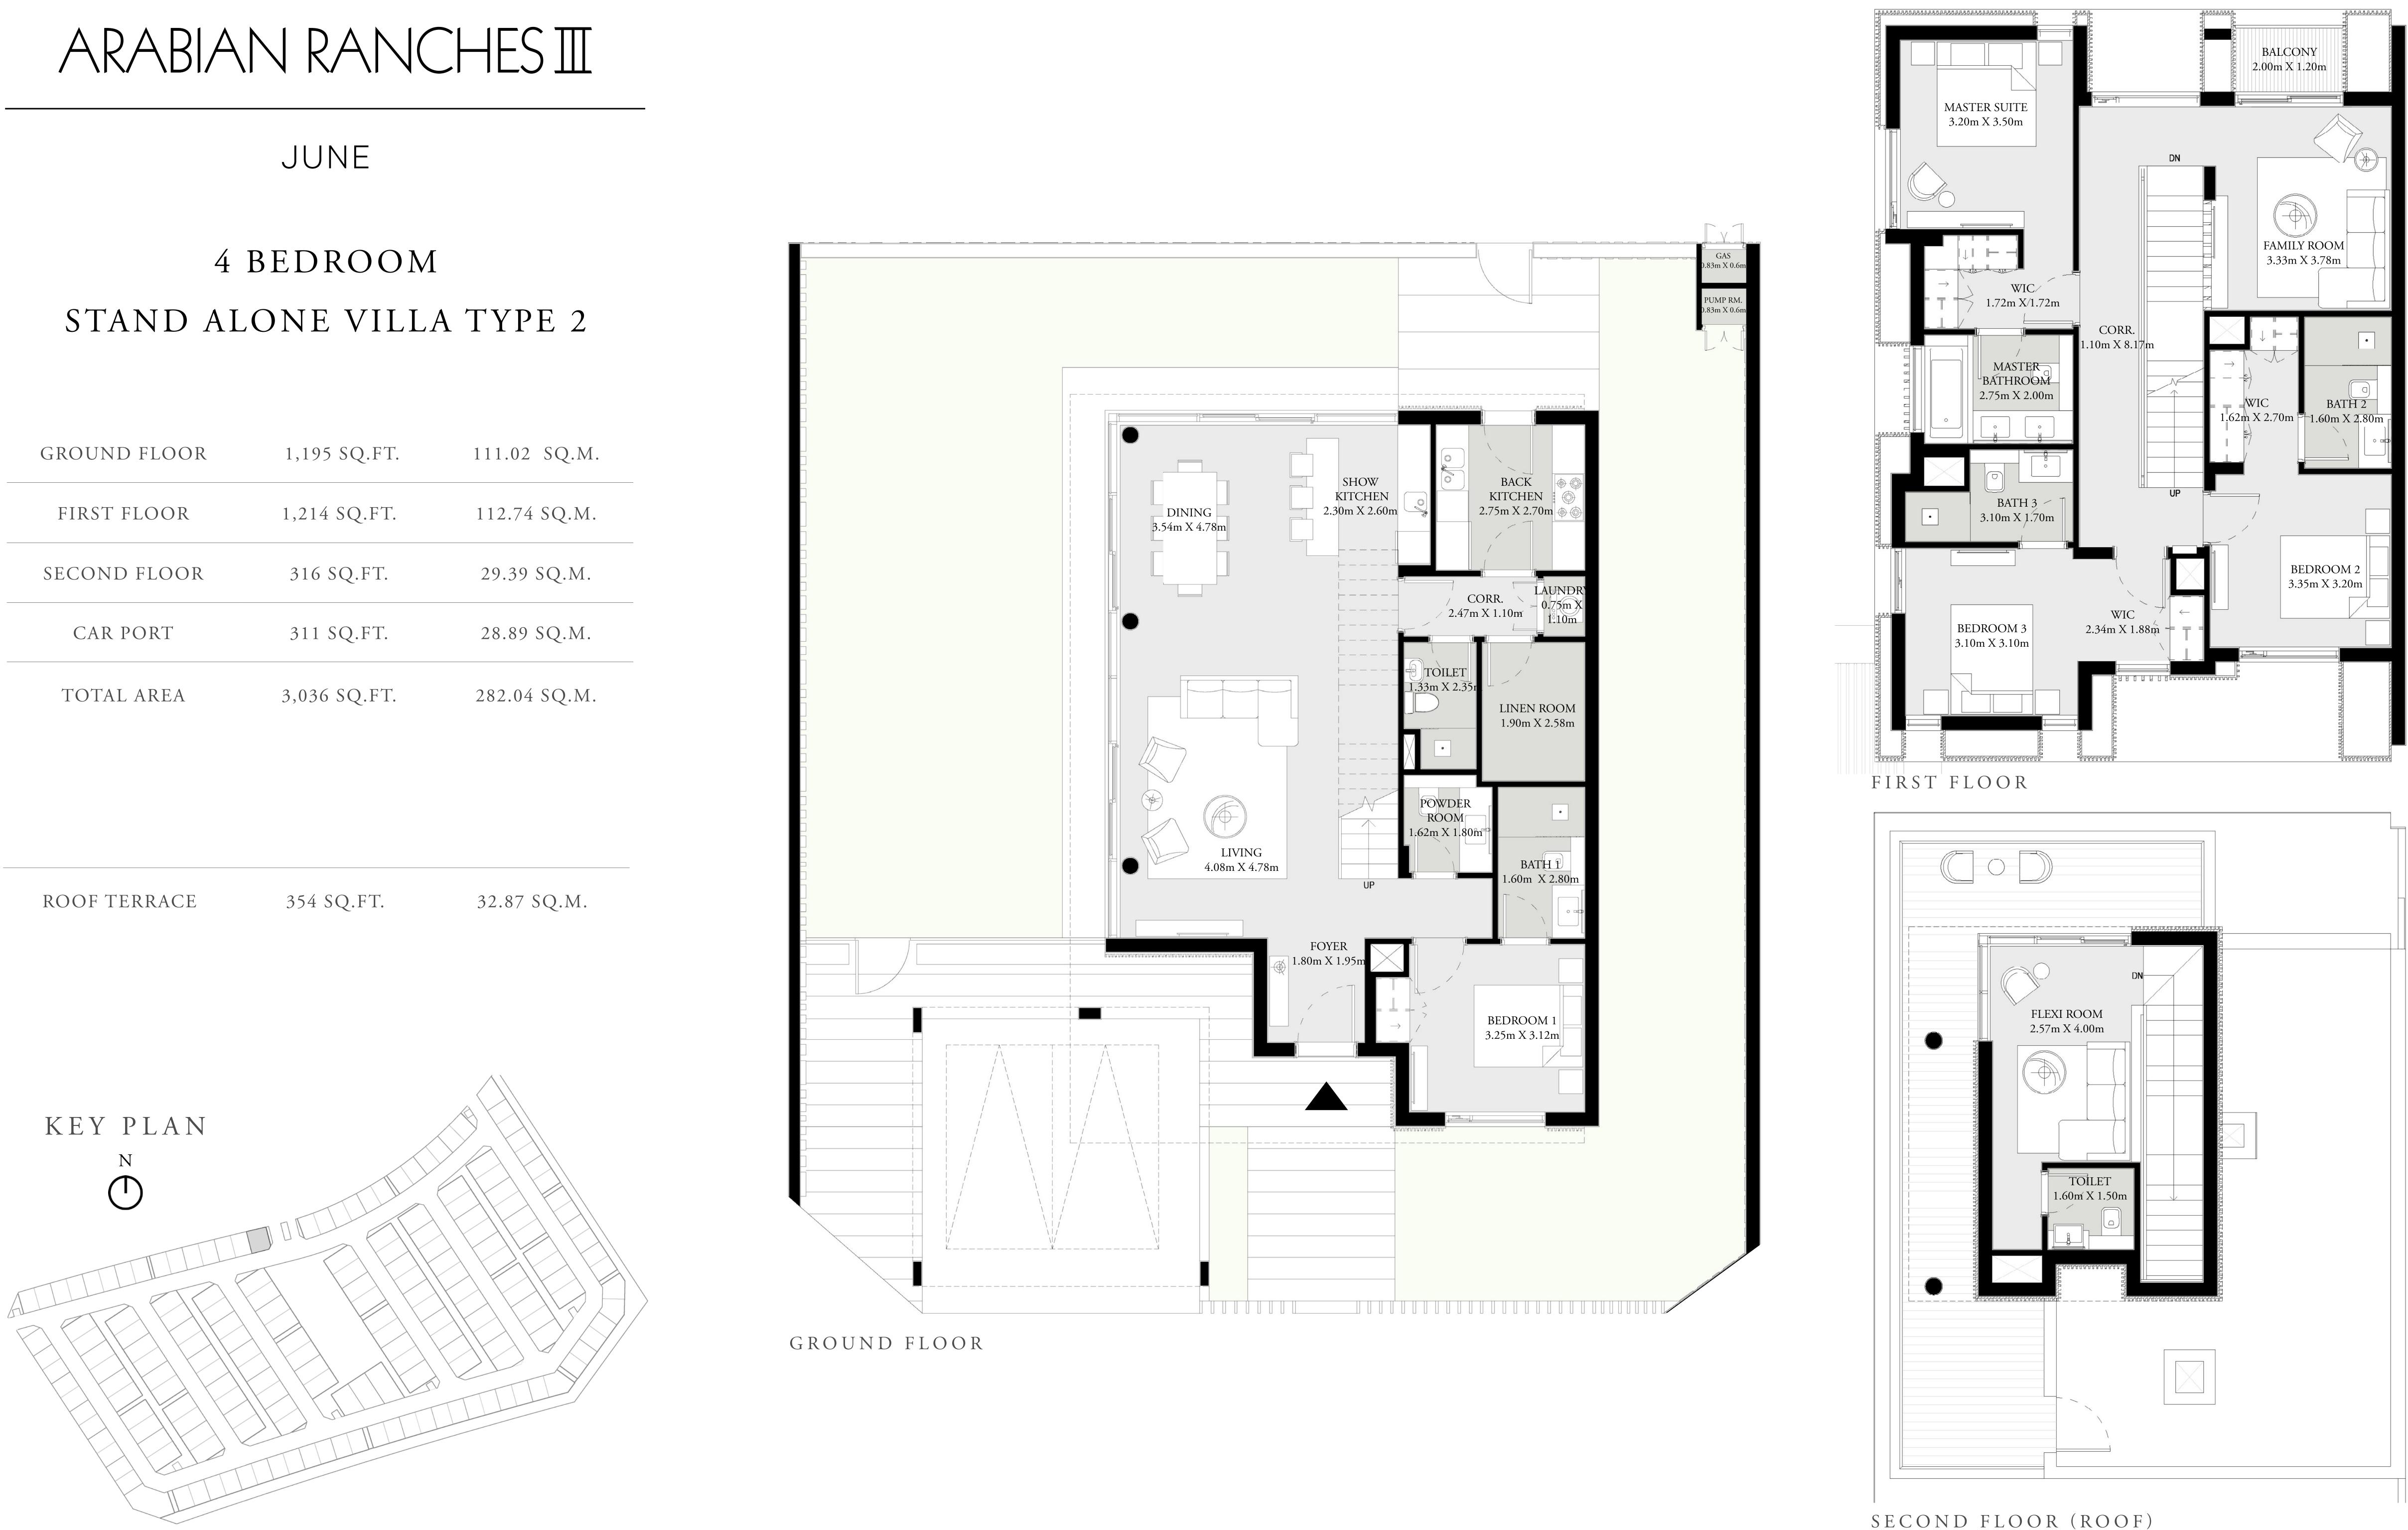

## 4 BEDROOM

| GROUND FLOOR | 1,195 SQ.FT. | 111.02 SC |
|--------------|--------------|-----------|
| FIRST FLOOR  | 1,214 SQ.FT. | 112.74 SQ |
| SECOND FLOOR | 316 SQ.FT.   | 29.39 SQ  |
| CAR PORT     | 399 SQ.FT.   | 37.12 SQ  |
| TOTAL AREA   | 3,124 SQ.FT. | 290.27 SQ |

7. The developer reserves the right to make revisions / alterations, at it's absolute discretion, without any liability whatsoever.

## JUNE

| GROUND FLOOR | 1,175 SQ.FT. | 109.14 SQ |
|--------------|--------------|-----------|
| FIRST FLOOR  | 1,199 SQ.FT. | 111.42 SQ |
| SECOND FLOOR | 316 SQ.FT.   | 29.39 SQ  |
| CAR PORT     | 311 SQ.FT.   | 28.89 SQ  |
| TOTAL AREA   | 3,001 SQ.FT. | 278.84 SQ |

354 SQ.FT.

7. The developer reserves the right to make revisions / alterations, at it's absolute discretion, without any liability whatsoever.

| GROUND FLOOR | 1,195 SQ.FT. | 111.02 SC |
|--------------|--------------|-----------|
| FIRST FLOOR  | 1,214 SQ.FT. | 112.74 SC |
| SECOND FLOOR | 316 SQ.FT.   | 29.39 SQ  |
| CAR PORT     | 311 SQ.FT.   | 28.89 SQ  |
| TOTAL AREA   | 3,036 SQ.FT. | 282.04 SQ |

FLOOR PLAN 1. All dimensions are in imperial and metric, and measured from finish to finish excluding construction tolerances. 2. All materials, dimensions, and drawings are approximate only. 3. Information is subject to change without notice, at developer's absolute discretion. 4. Actual area may vary from the stated area. 5. Drawings not to scale. 6. All images used are for illustrative purposes only and do not represent the actual size, features, specifications, fittings, and furnishings. 7. The developer reserves the right to make revisions / alterations, at it's absolute discretion, without any liability whatsoever.

SECOND FLOOR (ROOF)