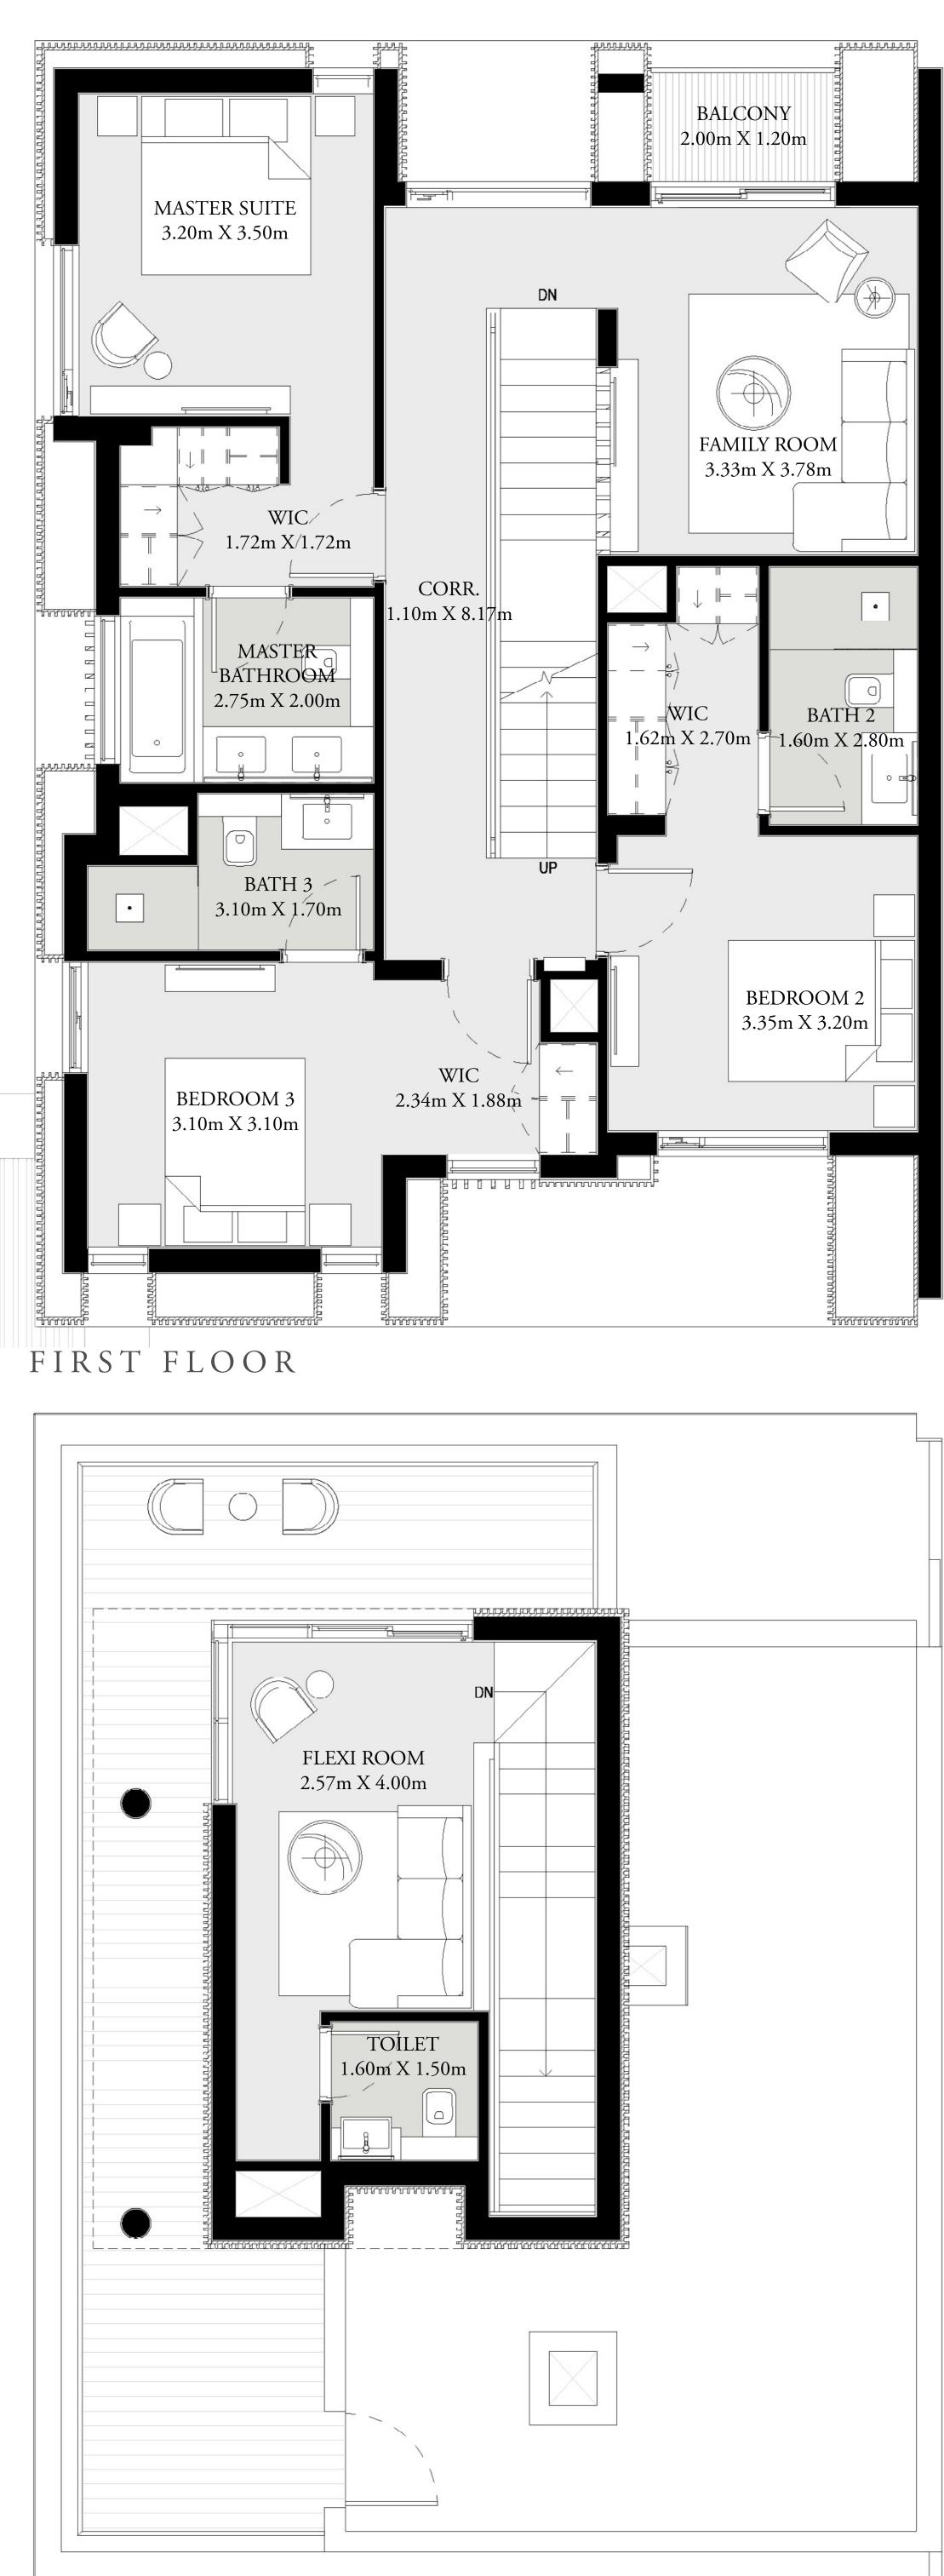

## 4 BEDROOM

| GROUND FLOOR | 1,175 SQ.FT. | 109.14 SC |
|--------------|--------------|-----------|
| FIRST FLOOR  | 1,199 SQ.FT. | 111.42 SQ |
| SECOND FLOOR | 316 SQ.FT.   | 29.39 SQ  |
| CAR PORT     | 400 SQ.FT.   | 37.12 SQ  |
| TOTAL AREA   | 3,090 SQ.FT. | 287.07 SQ |

354 SQ.FT.

FLOOR PLAN 1. All dimensions are in imperial and metric, and measured from finish to finish excluding construction tolerances. 2. All materials, dimensions, and drawings are approximate only. 3. Information is subject to change without notice, at developer's absolute discretion. 4. Actual area may vary from the stated area. 5. Drawings not to scale. 6. All images used are for illustrative purposes only and do not represent the actual size, features, specifications, fittings, and furnishings. 7. The developer reserves the right to make revisions / alterations, at it's absolute discretion, without any liability whatsoever.

SECOND FLOOR (ROOF)