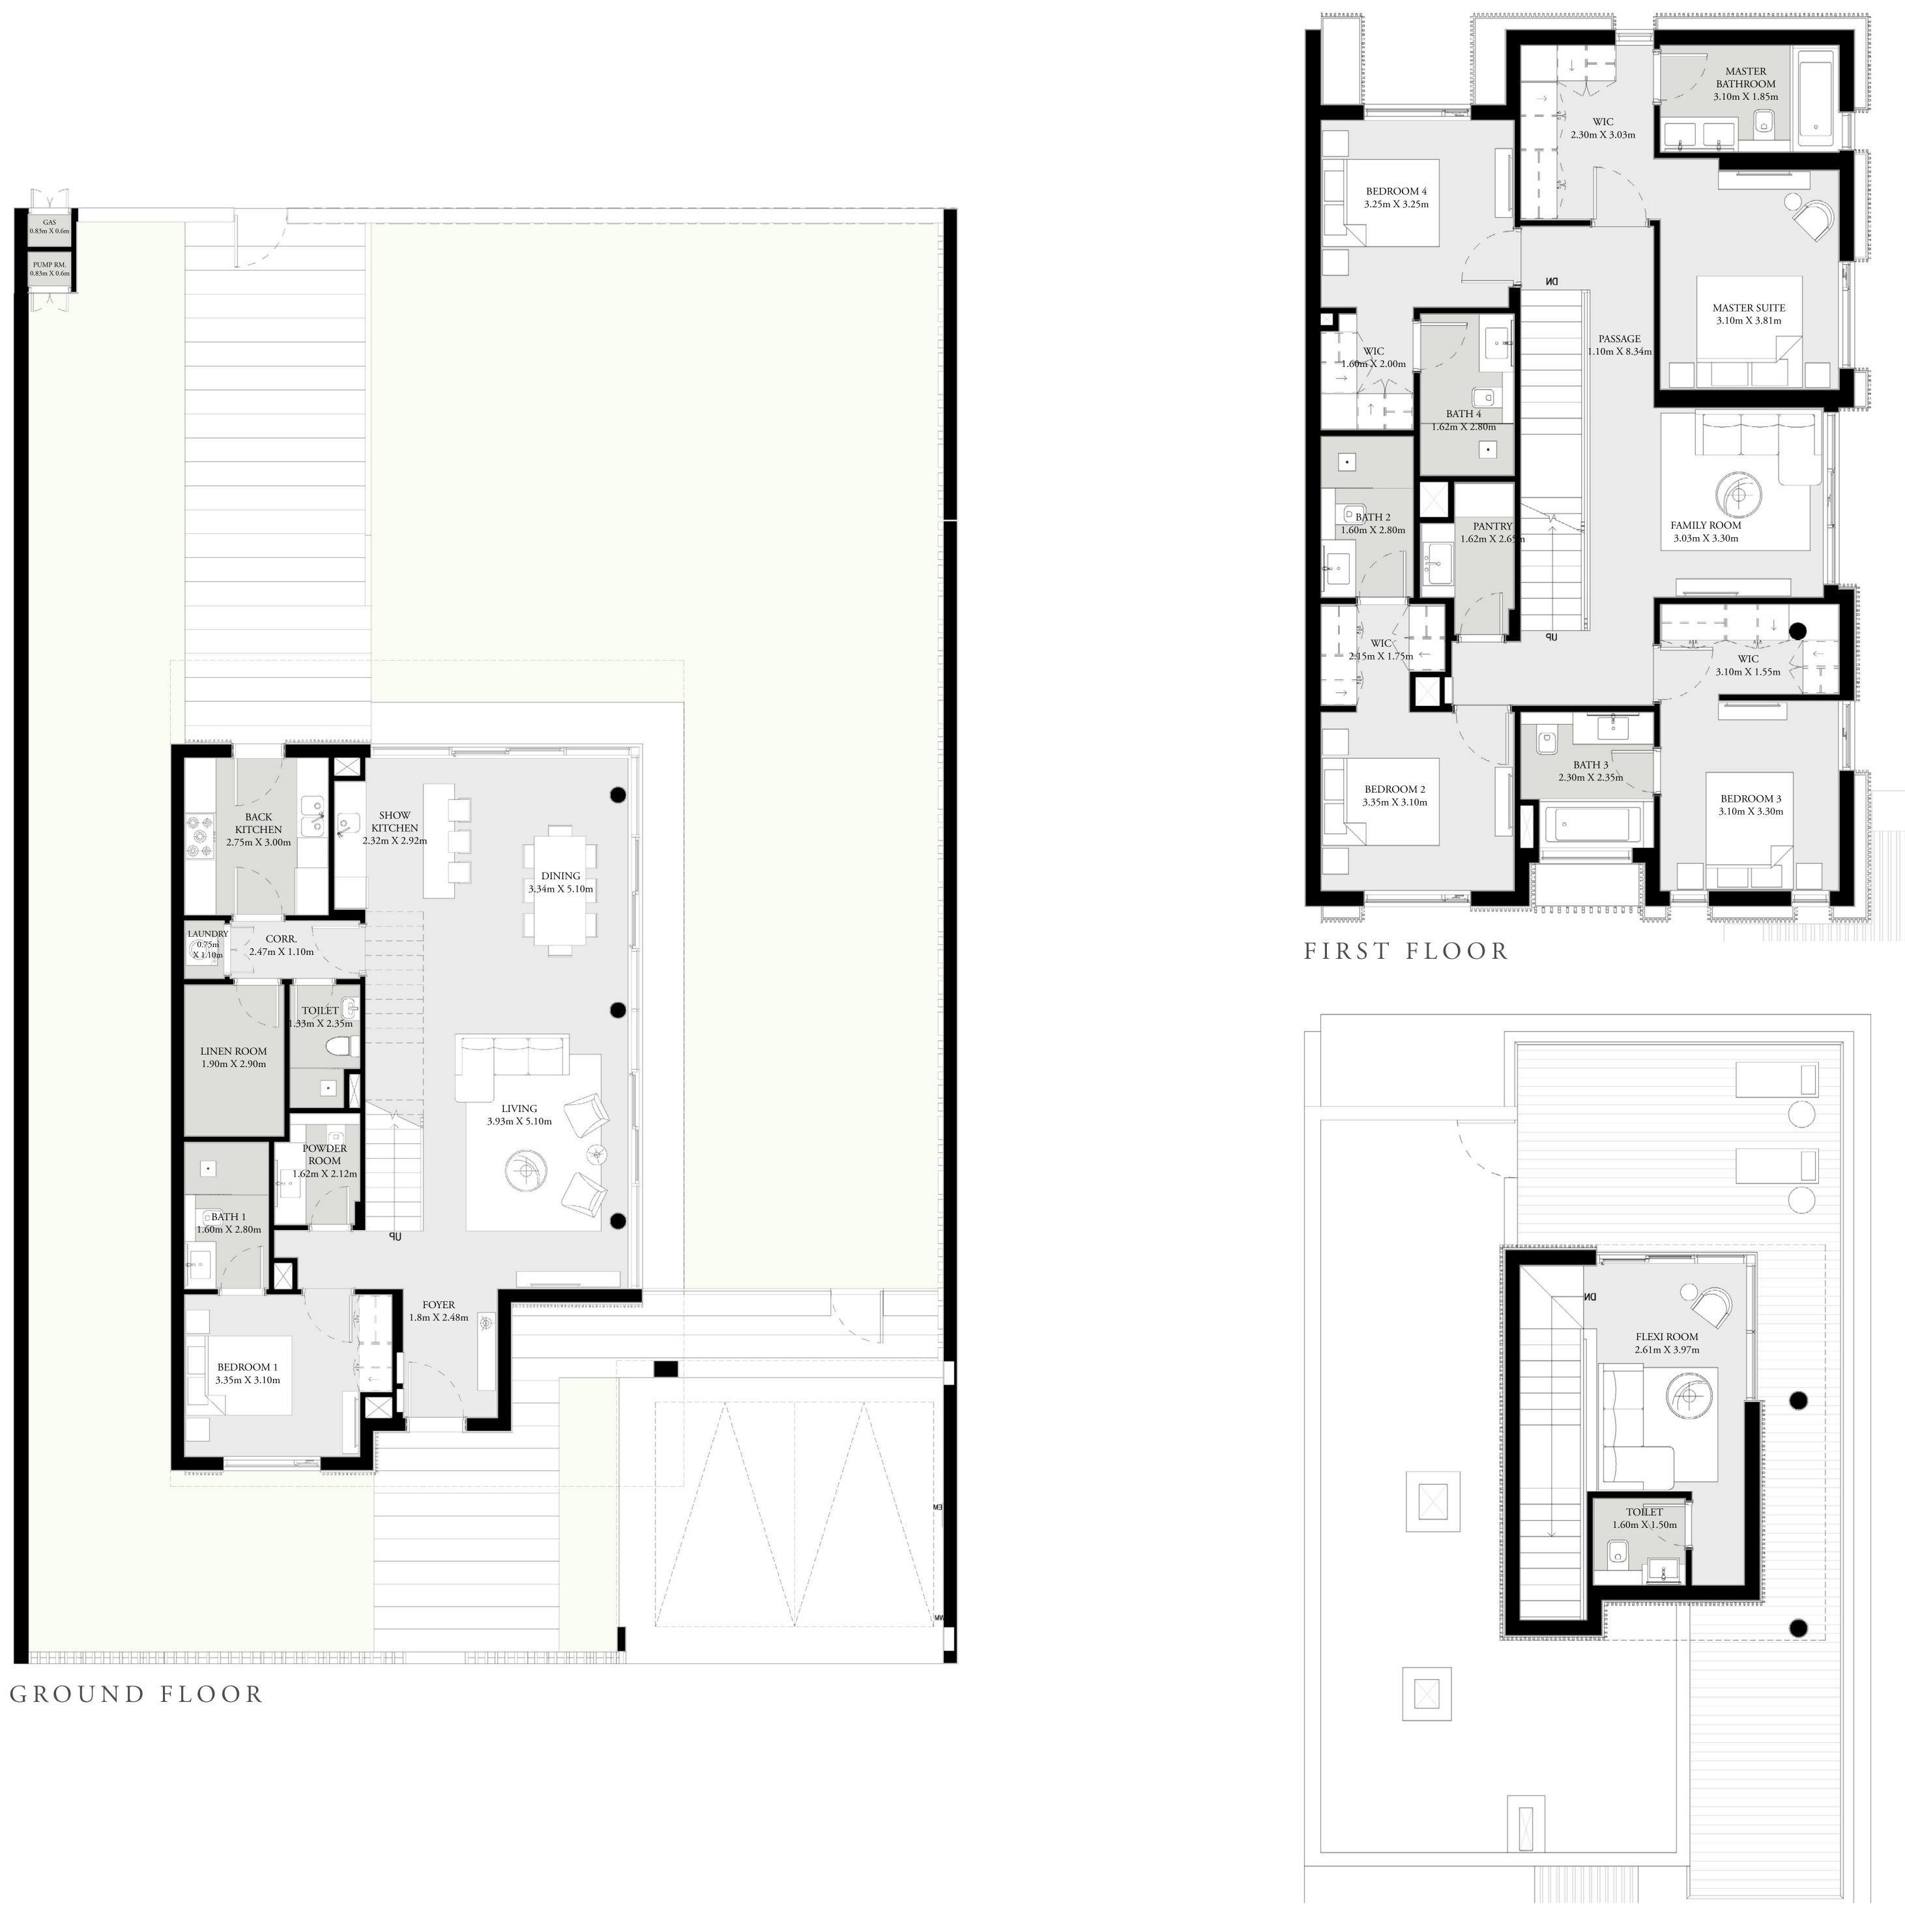

## 4 BEDROOM

| GROUND FLOOR | 1,175 SQ.FT. | 109.14 SC |
|--------------|--------------|-----------|
| FIRST FLOOR  | 1,199 SQ.FT. | 111.42 SQ |
| SECOND FLOOR | 316 SQ.FT.   | 29.39 SQ  |
| CAR PORT     | 400 SQ.FT.   | 37.12 SQ  |
| TOTAL AREA   | 3,090 SQ.FT. | 287.07 SQ |

354 SQ.FT.

FLOOR PLAN 1. All dimensions are in imperial and metric, and measured from finish to finish excluding construction tolerances. 2. All materials, dimensions, and drawings are approximate only. 3. Information is subject to change without notice, at developer's absolute discretion. 4. Actual area may vary from the stated area. 5. Drawings not to scale. 6. All images used are for illustrative purposes only and do not represent the actual size, features, specifications, fittings, and furnishings. 7. The developer reserves the right to make revisions / alterations, at it's absolute discretion, without any liability whatsoever.

SECOND FLOOR (ROOF)