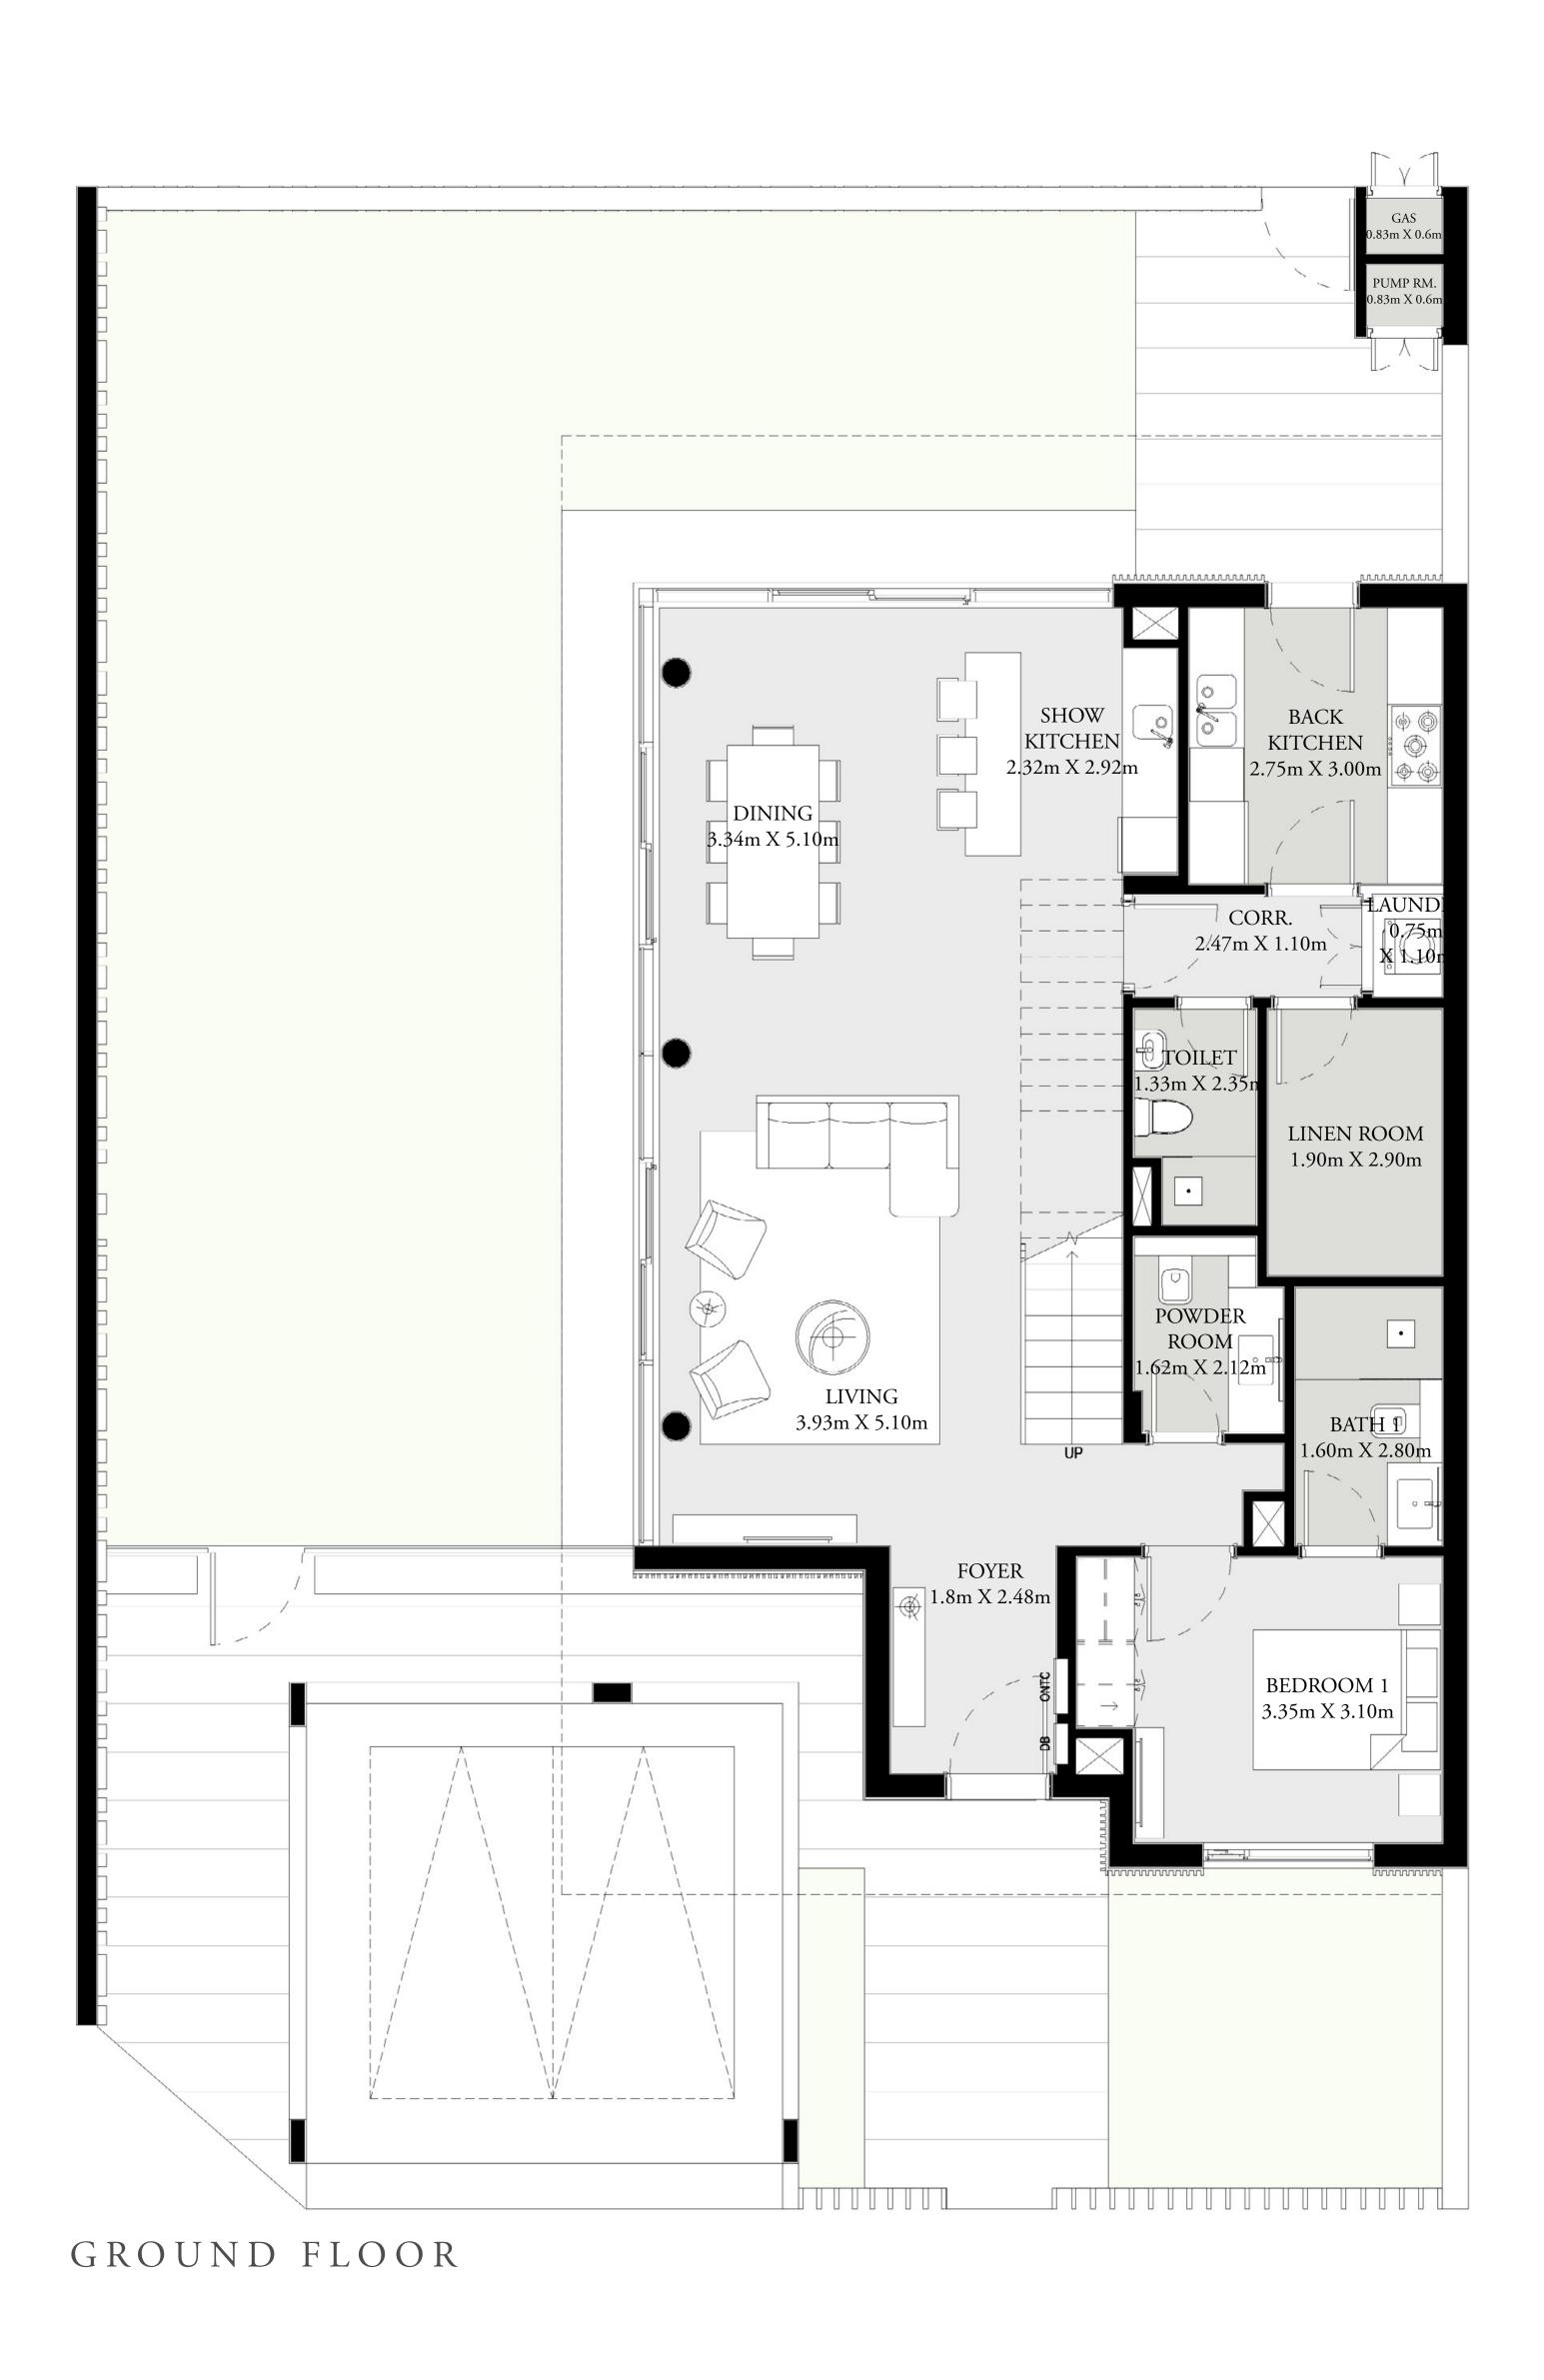

## 4 BEDROOM

| GROUND FLOOR | 1,175 SQ.FT. | 109.14 SC |
|--------------|--------------|-----------|
| FIRST FLOOR  | 1,199 SQ.FT. | 111.42 SQ |
| SECOND FLOOR | 316 SQ.FT.   | 29.39 SQ  |
| CAR PORT     | 400 SQ.FT.   | 37.12 SQ  |
| TOTAL AREA   | 3,090 SQ.FT. | 287.07 SQ |

354 SQ.FT.

FLOOR PLAN 1. All dimensions are in imperial and metric, and measured from finish to finish excluding construction tolerances. 2. All materials, dimensions, and drawings are approximate only. 3. Information is subject to change without notice, at developer's absolute discretion. 4. Actual area may vary from the stated area. 5. Drawings not to scale. 6. All images used are for illustrative purposes only and do not represent the actual size, features, specifications, fittings, and furnishings. 7. The developer reserves the right to make revisions / alterations, at it's absolute discretion, without any liability whatsoever.