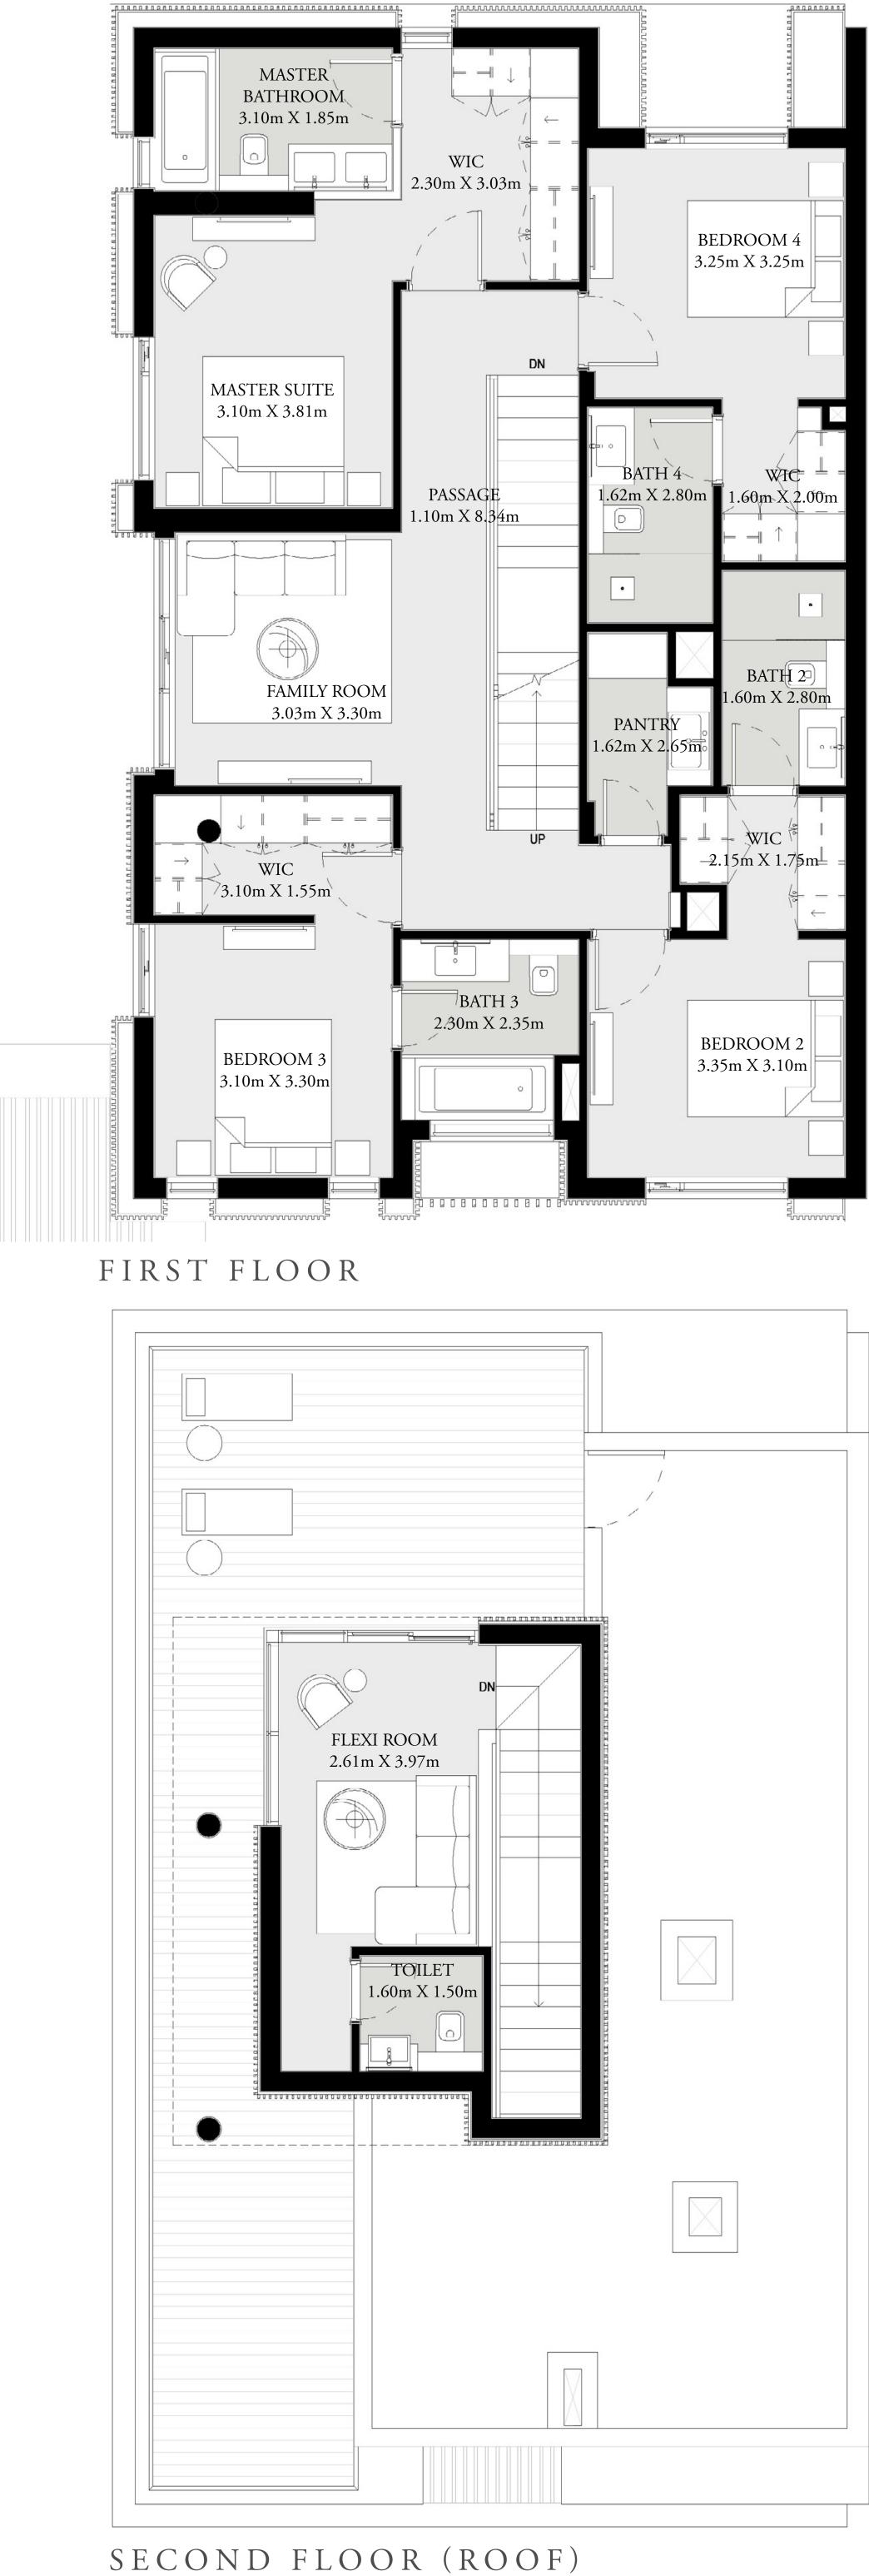

## 4 BEDROOM

| GROUND FLOOR | 1,175 SQ.FT. | 109.14 SC |
|--------------|--------------|-----------|
| FIRST FLOOR  | 1,199 SQ.FT. | 111.42 SQ |
| SECOND FLOOR | 316 SQ.FT.   | 29.39 SQ  |
| CAR PORT     | 400 SQ.FT.   | 37.12 SQ  |
| TOTAL AREA   | 3,090 SQ.FT. | 287.07 SQ |

SECOND FLOOR (ROOF)