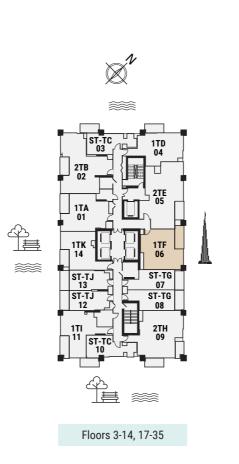

## 1 BEDROOM

The Tower | Type TF | Unit 06 Floors 4-6, 8-11,13-14, 18-21, 23-26, 28-31 & 33-35

The Tower | Type TI | Unit 11 Floors 4-6, 8-11,13-14, 18-21, 23-26, 28-31 & 33-35

1 BEDROOM

| Total Area     | 61.57 m <sup>2</sup> | 663.00 ft <sup>2</sup> |
|----------------|----------------------|------------------------|
| Balcony Area   | 7.15 m <sup>2</sup>  | 77.00 ft <sup>2</sup>  |
| Apartment Area | 54.42 m <sup>2</sup> | 586.00 ft <sup>2</sup> |