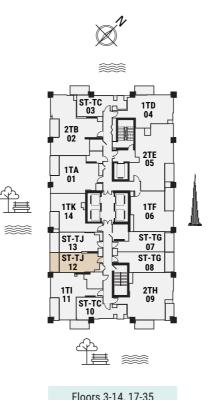

# STUDIO APARTMENT

The Tower | Type TJ | Unit 12 Floors 3, 7, 12, 17, 22, 27 & 32

PENINSULA TWO