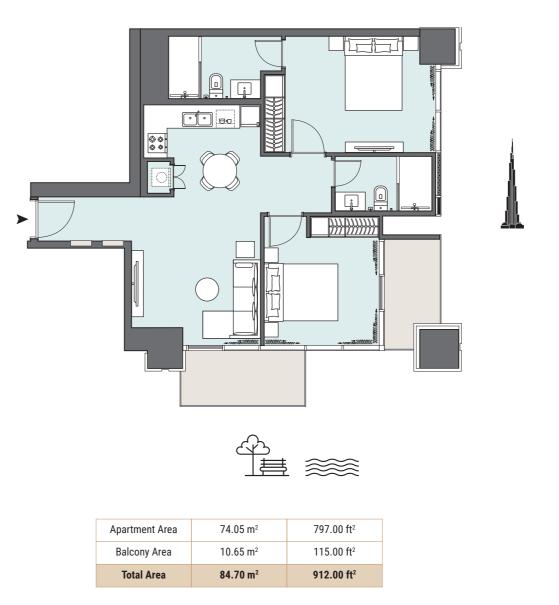

| Total Area     | 84.09 m <sup>2</sup> | 905.00 ft <sup>2</sup> |
|----------------|----------------------|------------------------|
| Balcony Area   | 5.69 m <sup>2</sup>  | 61.00 ft <sup>2</sup>  |
| Apartment Area | 78.4 m²              | 844.00 ft <sup>2</sup> |