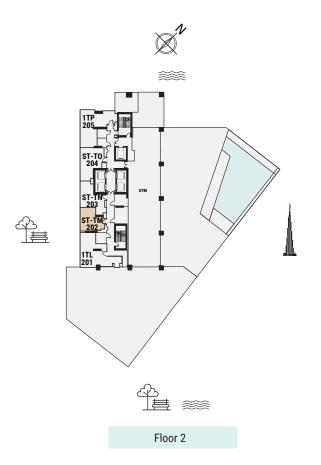

## STUDIO APARTMENT

The Tower | Type TM | Unit 202

| Total Area     | 31.50 m²             | 339.00 ft <sup>2</sup> |
|----------------|----------------------|------------------------|
| Balcony Area   | N/A                  | N/A                    |
| Apartment Area | 31.50 m <sup>2</sup> | 339.00 ft <sup>2</sup> |

STUDIO APARTMENT

The Tower | Type TN | Unit 203

PENINSULA TWO

STUDIO APARTMENT

The Tower | Type TO | Unit 204

| Total Area     | 37.24 m²             | 401.00 ft <sup>2</sup> |
|----------------|----------------------|------------------------|
| Balcony Area   | N/A                  | N/A                    |
| Apartment Area | 37.24 m <sup>2</sup> | 401.00 ft <sup>2</sup> |

Floor 2

1 BEDROOM

The Tower | Type TP | Unit 205

PENINSULA

TWO

2 BEDROOM

The Tower | Type TB | Unit 02 Floors 4-6, 8-11,13-14, 18-21, 23-26, 28-31 & 33-35

| Total Area 56.99 m <sup>2</sup>     | 613.00 ft <sup>2</sup> |
|-------------------------------------|------------------------|
| Balcony Area N/A                    | N/A                    |
| Apartment Area 56.99 m <sup>2</sup> | 613.00 ft <sup>2</sup> |