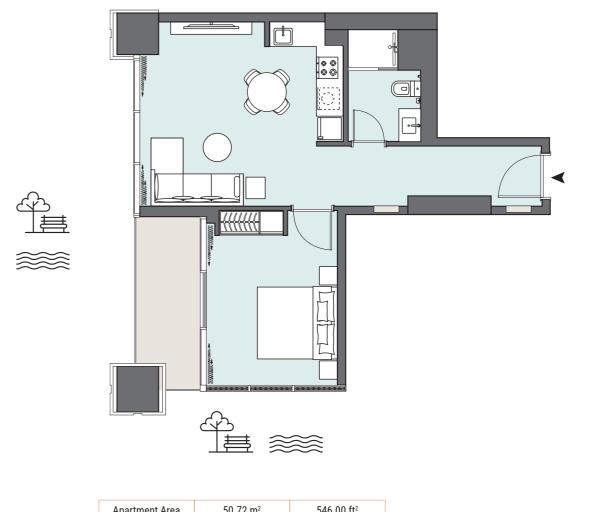

## 1 BEDROOM

The Tower | Type TF | Unit 06 Floors 4-6, 8-11,13-14, 18-21, 23-26, 28-31 & 33-35

The Tower | Type TI | Unit 11 Floors 4-6, 8-11,13-14, 18-21, 23-26, 28-31 & 33-35

1 BEDROOM

| Total Area     | 61.57 m <sup>2</sup> | 663.00 ft <sup>2</sup> |
|----------------|----------------------|------------------------|
| Balcony Area   | 7.15 m <sup>2</sup>  | 77.00 ft <sup>2</sup>  |
| Apartment Area | 54.42 m <sup>2</sup> | 586.00 ft <sup>2</sup> |

| Total Area     | 57.59 m²             | 620.00 ft <sup>2</sup> |
|----------------|----------------------|------------------------|
| Balcony Area   | 6.87 m <sup>2</sup>  | 69.00 ft <sup>2</sup>  |
| Apartment Area | 50.72 m <sup>2</sup> | 546.00 ft <sup>2</sup> |