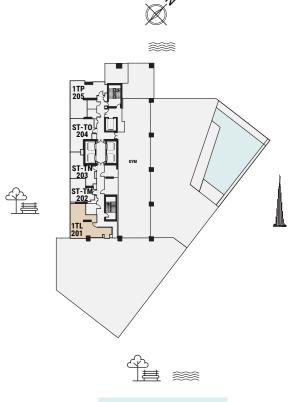

Floor 2

1 BEDROOM

The Tower | Type TP | Unit 205

PENINSULA

TWO

2 BEDROOM

The Tower | Type TB | Unit 02 Floors 4-6, 8-11,13-14, 18-21, 23-26, 28-31 & 33-35

| Total Area 56.99 m <sup>2</sup>     | 613.00 ft <sup>2</sup> |
|-------------------------------------|------------------------|
| Balcony Area N/A                    | N/A                    |
| Apartment Area 56.99 m <sup>2</sup> | 613.00 ft <sup>2</sup> |