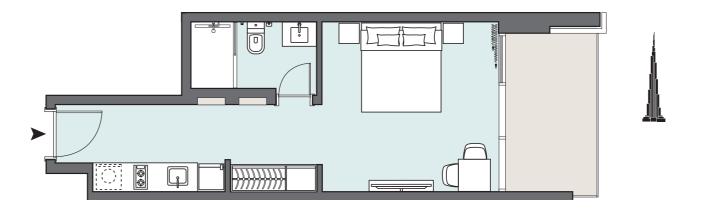

## STUDIO APARTMENT

The Tower | Type TG | Unit 07 Floors 4-6, 8-11,13-14, 18-21, 23-26, 28-31 & 33-35

| Total Area     | 37.90 m²             | 408.00 ft <sup>2</sup> |
|----------------|----------------------|------------------------|
| Balcony Area   | 5.89 m <sup>2</sup>  | 63.00 ft <sup>2</sup>  |
| Apartment Area | 32.01 m <sup>2</sup> | 345.00 ft <sup>2</sup> |