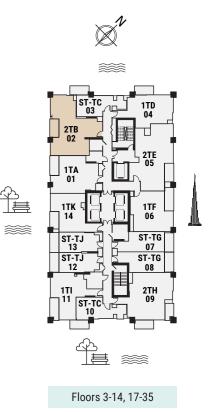

## STUDIO APARTMENT

The Tower | Type TC | Unit 03 Floors 3-14 & 17-35

TWO

# 1 BEDROOM

The Tower | Type TA | Unit 01 Floors 3, 7, 12, 17, 22, 27 & 32

PENINSULA

TWO

1 BEDROOM

The Tower | Type TD | Unit 04 Floors 3-14 & 17-35

| Total Area     | 63.91 m <sup>2</sup> | 688.00 ft <sup>2</sup> |
|----------------|----------------------|------------------------|
| Balcony Area   | 7.50 m <sup>2</sup>  | 81.00 ft <sup>2</sup>  |
| Apartment Area | 56.41 m <sup>2</sup> | 607.00 ft <sup>2</sup> |

## 2 BEDROOM

The Tower | Type TE | Unit 05 Floors 4-6, 8-11,13-14, 18-21, 23-26, 28-31 & 33-35

TWO

2 BEDROOM

The Tower | Type TH | Unit 09 Floors 4-6, 8-11,13-14, 18-21, 23-26, 28-31 & 33-35

| Apartment Area | 82.42 m <sup>2</sup> | 887.00 ft <sup>2</sup> |
|----------------|----------------------|------------------------|
| Balcony Area   | 5.76 m <sup>2</sup>  | 62.00 ft <sup>2</sup>  |
| Total Area     | 88.18 m²             | 949.00 ft <sup>2</sup> |

## STUDIO APARTMENT

The Tower | Type TG | Unit 07 Floors 4-6, 8-11,13-14, 18-21, 23-26, 28-31 & 33-35

| Total Area     | 37.90 m²             | 408.00 ft <sup>2</sup> |
|----------------|----------------------|------------------------|
| Balcony Area   | 5.89 m <sup>2</sup>  | 63.00 ft <sup>2</sup>  |
| Apartment Area | 32.01 m <sup>2</sup> | 345.00 ft <sup>2</sup> |

## 1 BEDROOM

The Tower | Type TF | Unit 06 Floors 4-6, 8-11,13-14, 18-21, 23-26, 28-31 & 33-35

The Tower | Type TI | Unit 11 Floors 4-6, 8-11,13-14, 18-21, 23-26, 28-31 & 33-35

1 BEDROOM

| Total Area     | 61.57 m <sup>2</sup> | 663.00 ft <sup>2</sup> |
|----------------|----------------------|------------------------|
| Balcony Area   | 7.15 m <sup>2</sup>  | 77.00 ft <sup>2</sup>  |
| Apartment Area | 54.42 m <sup>2</sup> | 586.00 ft <sup>2</sup> |