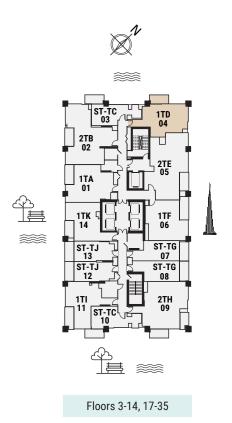

# 1 BEDROOM

The Tower | Type TA | Unit 01 Floors 3, 7, 12, 17, 22, 27 & 32

PENINSULA

TWO

1 BEDROOM

The Tower | Type TD | Unit 04 Floors 3-14 & 17-35

| Total Area     | 63.91 m <sup>2</sup> | 688.00 ft <sup>2</sup> |
|----------------|----------------------|------------------------|
| Balcony Area   | 7.50 m <sup>2</sup>  | 81.00 ft <sup>2</sup>  |
| Apartment Area | 56.41 m <sup>2</sup> | 607.00 ft <sup>2</sup> |