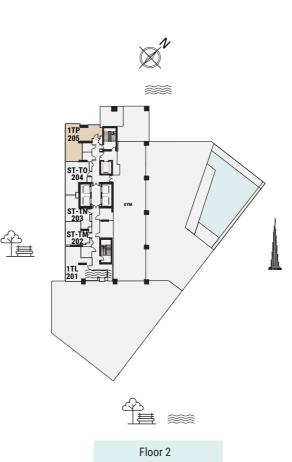

Floor 2

1 BEDROOM

The Tower | Type TP | Unit 205

PENINSULA

TWO

2 BEDROOM

The Tower | Type TB | Unit 02 Floors 4-6, 8-11,13-14, 18-21, 23-26, 28-31 & 33-35

| Total Area 56.99 m <sup>2</sup>     | 613.00 ft <sup>2</sup> |
|-------------------------------------|------------------------|
| Balcony Area N/A                    | N/A                    |
| Apartment Area 56.99 m <sup>2</sup> | 613.00 ft <sup>2</sup> |