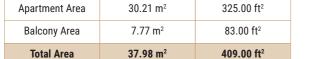

# STUDIO APARTMENT

The Tower | Type TJ | Unit 12 Floors 3, 7, 12, 17, 22, 27 & 32

PENINSULA TWO