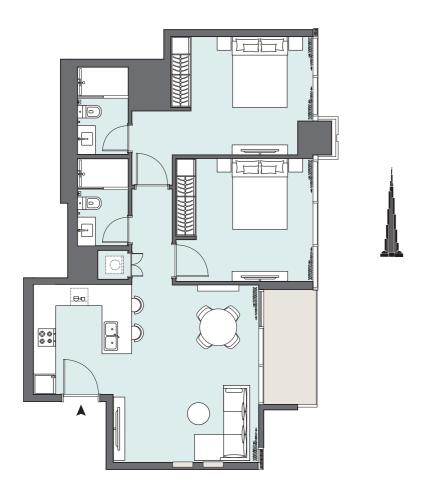

## 2 BEDROOM

The Tower | Type TE | Unit 05 Floors 4-6, 8-11,13-14, 18-21, 23-26, 28-31 & 33-35

TWO

2 BEDROOM

The Tower | Type TH | Unit 09 Floors 4-6, 8-11,13-14, 18-21, 23-26, 28-31 & 33-35

| Apartment Area | 82.42 m <sup>2</sup> | 887.00 ft <sup>2</sup> |
|----------------|----------------------|------------------------|
| Balcony Area   | 5.76 m <sup>2</sup>  | 62.00 ft <sup>2</sup>  |
| Total Area     | 88.18 m²             | 949.00 ft <sup>2</sup> |