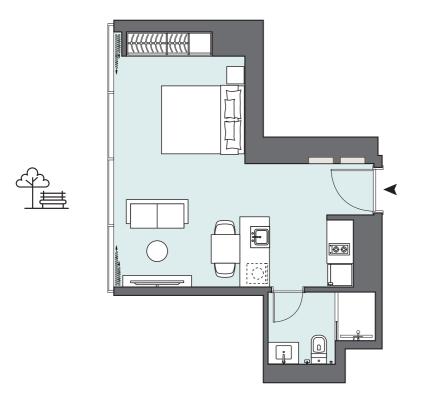

STUDIO APARTMENT

The Tower | Type TN | Unit 203

PENINSULA TWO

STUDIO APARTMENT

The Tower | Type TO | Unit 204

| Total Area     | 37.24 m²             | 401.00 ft <sup>2</sup> |
|----------------|----------------------|------------------------|
| Balcony Area   | N/A                  | N/A                    |
| Apartment Area | 37.24 m <sup>2</sup> | 401.00 ft <sup>2</sup> |