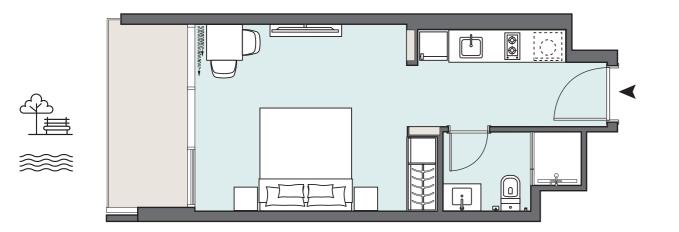

# STUDIO APARTMENT

The Tower | Type TJ | Unit 12 Floors 3, 7, 12, 17, 22, 27 & 32

PENINSULA TWO