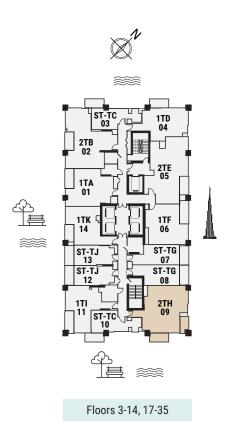

## 2 BEDROOM

The Tower | Type TE | Unit 05 Floors 4-6, 8-11,13-14, 18-21, 23-26, 28-31 & 33-35

TWO

2 BEDROOM

The Tower | Type TH | Unit 09 Floors 4-6, 8-11,13-14, 18-21, 23-26, 28-31 & 33-35

| Apartment Area | 82.42 m <sup>2</sup> | 887.00 ft <sup>2</sup> |
|----------------|----------------------|------------------------|
| Balcony Area   | 5.76 m <sup>2</sup>  | 62.00 ft <sup>2</sup>  |
| Total Area     | 88.18 m²             | 949.00 ft <sup>2</sup> |