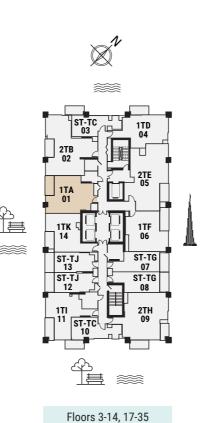

| N/A                    |
| Apartment Area | 37.24 m <sup>2</sup> | 401.00 ft <sup>2</sup> |





| Total Area     | 42.00 m <sup>2</sup> | 452.00 ft <sup>2</sup> |
|----------------|----------------------|------------------------|
| Balcony Area   | N/A                  | N/A                    |
| Apartment Area | 42.00 m <sup>2</sup> | 452.00 ft <sup>2</sup> |



# 1 BEDROOM

The Tower | Type TA | Unit 01 Floors 3, 7, 12, 17, 22, 27 & 32



PENINSULA

TWO

1 BEDROOM

The Tower | Type TD | Unit 04 Floors 3-14 & 17-35





| Total Area     | 63.91 m <sup>2</sup> | 688.00 ft <sup>2</sup> |
|----------------|----------------------|------------------------|
| Balcony Area   | 7.50 m <sup>2</sup>  | 81.00 ft <sup>2</sup>  |
| Apartment Area | 56.41 m <sup>2</sup> | 607.00 ft <sup>2</sup> |





| Total Area     | 58.72 m <sup>2</sup> | 632.00 ft <sup>2</sup> |
|----------------|----------------------|------------------------|
| Balcony Area   | 5.65 m <sup>2</sup>  | 61.00 ft <sup>2</sup>  |
| Apartment Area | 53.07 m <sup>2</sup> | 571.00 ft <sup>2</sup> |



## 1 BEDROOM

The Tower | Type TF | Unit 06 Floors 4-6, 8-11,13-14, 18-21, 23-26, 28-31 & 33-35





The Tower | Type TI | Unit 11 Floors 4-6, 8-11,13-14, 18-21, 23-26, 28-31 & 33-35

1 BEDROOM





| Total Area     | 61.57 m <sup>2</sup> | 663.00 ft <sup>2</sup> |
|----------------|----------------------|------------------------|
| Balcony Area   | 7.15 m <sup>2</sup>  | 77.00 ft <sup>2</sup>  |
| Apartment Area | 54.42 m <sup>2</sup> | 586.00 ft <sup>2</sup> |





| Total Area     | 57.59 m²             | 620.00 ft <