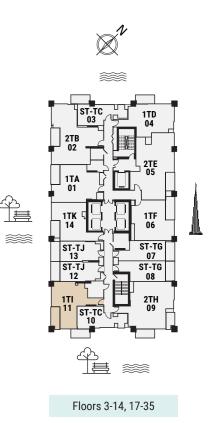

## 1 BEDROOM

The Tower | Type TF | Unit 06 Floors 4-6, 8-11,13-14, 18-21, 23-26, 28-31 & 33-35

The Tower | Type TI | Unit 11 Floors 4-6, 8-11,13-14, 18-21, 23-26, 28-31 & 33-35

1 BEDROOM

| Total Area     | 61.57 m <sup>2</sup> | 663.00 ft <sup>2</sup> |
|----------------|----------------------|------------------------|
| Balcony Area   | 7.15 m <sup>2</sup>  | 77.00 ft <sup>2</sup>  |
| Apartment Area | 54.42 m <sup>2</sup> | 586.00 ft <sup>2</sup> |