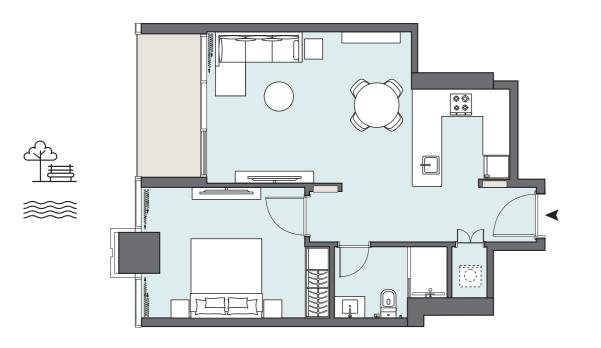

# 1 BEDROOM

The Tower | Type TA | Unit 01 Floors 3, 7, 12, 17, 22, 27 & 32

PENINSULA

TWO

1 BEDROOM

The Tower | Type TD | Unit 04 Floors 3-14 & 17-35

| Total Area     | 63.91 m <sup>2</sup> | 688.00 ft <sup>2</sup> |
|----------------|----------------------|------------------------|
| Balcony Area   | 7.50 m <sup>2</sup>  | 81.00 ft <sup>2</sup>  |
| Apartment Area | 56.41 m <sup>2</sup> | 607.00 ft <sup>2</sup> |