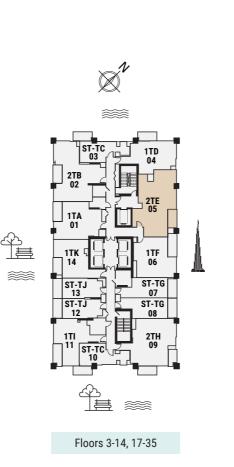

## 2 BEDROOM

The Tower | Type TE | Unit 05 Floors 4-6, 8-11,13-14, 18-21, 23-26, 28-31 & 33-35

TWO

2 BEDROOM

The Tower | Type TH | Unit 09 Floors 4-6, 8-11,13-14, 18-21, 23-26, 28-31 & 33-35

| Apartment Area | 82.42 m <sup>2</sup> | 887.00 ft <sup>2</sup> |
|----------------|----------------------|------------------------|
| Balcony Area   | 5.76 m <sup>2</sup>  | 62.00 ft <sup>2</sup>  |
| Total Area     | 88.18 m²             | 949.00 ft <sup>2</sup> |