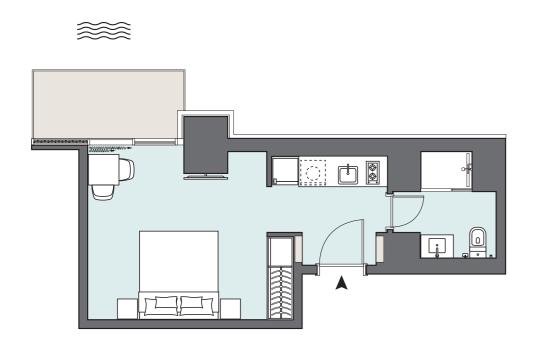

## STUDIO APARTMENT

The Tower | Type TC | Unit 03 Floors 3-14 & 17-35





TWO

## STUDIO APARTMENT

The Tower | Type TG | Unit 07 Floors 4-6, 8-11,13-14, 18-21, 23-26, 28-31 & 33-35





| Total Area     | 37.90 m²             | 408.00 ft <sup>2</sup> |
|----------------|----------------------|------------------------|
| Balcony Area   | 5.89 m <sup>2</sup>  | 63.00 ft <sup>2</sup>  |
| Apartment Area | 32.01 m <sup>2</sup> | 345.00 ft <sup>2</sup> |





| Total Area     | 38.75 m²             | 417.00 ft <sup>2</sup> |
|----------------|----------------------|------------------------|
| Balcony Area   | 5.79 m <sup>2</sup>  | 63.00 ft <sup>2</sup>  |
| Apartment Area | 32.96 m <sup>2</sup> | 355.00 ft <sup>2</sup> |



# STUDIO APARTMENT

The Tower | Type TJ | Unit 12 Floors 3, 7, 12, 17, 22, 27 & 32



PENINSULA TWO

## STUDIO APARTMENT

The Tower | Type TM | Unit 202













| Total Area     | 31.50 m²             | 339.00 ft <sup>2</sup> |
|----------------|---