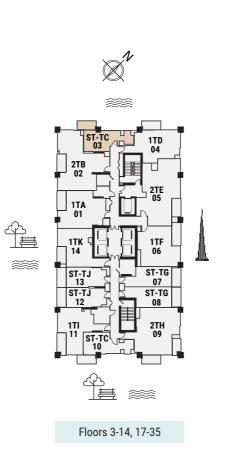

## STUDIO APARTMENT

The Tower | Type TC | Unit 03 Floors 3-14 & 17-35





TWO

## STUDIO APARTMENT

The Tower | Type TG | Unit 07 Floors 4-6, 8-11,13-14, 18-21, 23-26, 28-31 & 33-35





| Total Area     | 37.90 m²             | 408.00 ft <sup>2</sup> |
|----------------|----------------------|------------------------|
| Balcony Area   | 5.89 m <sup>2</sup>  | 63.00 ft <sup>2</sup>  |
| Apartment Area | 32.01 m <sup>2</sup> | 345.00 ft <sup>2</sup> |





| Total Area     | 38.75 m²             | 417.00 ft <sup>2</sup> |
|----------------|----------------------|------------------------|
| Balcony Area   | 5.79 m <sup>2</sup>  | 63.00 ft <sup>2</sup>  |
| Apartment Area | 32.96 m <sup>2</sup> | 355.00 ft <sup>2</sup> |



# STUDIO APARTMENT

The Tower | Type TJ | Unit 12 Floors 3, 7, 12, 17, 22, 27 & 32



PENINSULA TWO

## STUDIO APARTMENT

The Tower | Type TM | Unit 202













| Total Area     | 31.50 m²             | 339.00 ft <sup>2</sup> |
|----------------|----------------------|------------------------|
| Balcony Area   | N/A                  | N/A                    |
| Apartment Area | 31.50 m <sup>2</sup> | 339.00 ft <sup>2</sup> |



STUDIO APARTMENT

The Tower | Type TN | Unit 203



PENINSULA TWO

STUDIO APARTMENT

The