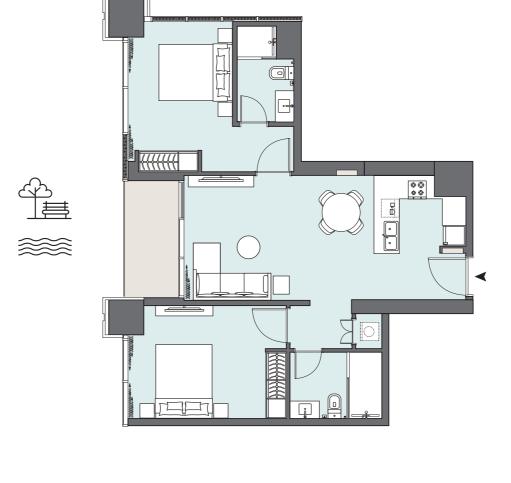

Floor 2

1 BEDROOM

The Tower | Type TP | Unit 205

PENINSULA

TWO

2 BEDROOM

The Tower | Type TB | Unit 02 Floors 4-6, 8-11,13-14, 18-21, 23-26, 28-31 & 33-35

| Total Area 56.99 m <sup>2</sup>     | 613.00 ft <sup>2</sup> |
|-------------------------------------|------------------------|
| Balcony Area N/A                    | N/A                    |
| Apartment Area 56.99 m <sup>2</sup> | 613.00 ft <sup>2</sup> |