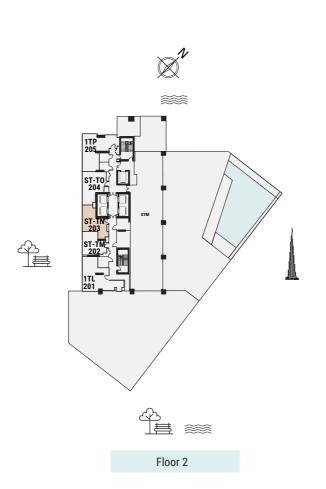

STUDIO APARTMENT

The Tower | Type TN | Unit 203

PENINSULA TWO

STUDIO APARTMENT

The Tower | Type TO | Unit 204

| Total Area     | 37.24 m²             | 401.00 ft <sup>2</sup> |
|----------------|----------------------|------------------------|
| Balcony Area   | N/A                  | N/A                    |
| Apartment Area | 37.24 m <sup>2</sup> | 401.00 ft <sup>2</sup> |

Floor 2

1 BEDROOM

The Tower | Type TP | Unit 205

PENINSULA

TWO

2 BEDROOM

The Tower | Type TB | Unit 02 Floors 4-6, 8-11,13-14, 18-21, 23-26, 28-31 & 33-35

| Total Area 56.99 m <sup>2</sup>     | 613.00 ft <sup>2</sup> |
|-------------------------------------|------------------------|
| Balcony Area N/A                    | N/A                    |
| Apartment Area 56.99 m <sup>2</sup> | 613.00 ft <sup>2</sup> |