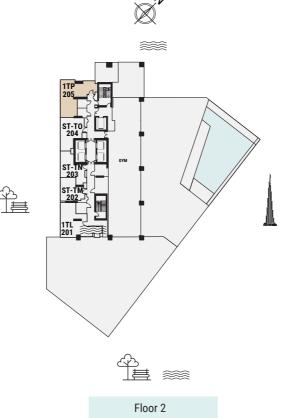

Floor 2

1 BEDROOM

The Tower | Type TP | Unit 205

PENINSULA

TWO

2 BEDROOM

The Tower | Type TB | Unit 02 Floors 4-6, 8-11,13-14, 18-21, 23-26, 28-31 & 33-35

| Total Area 56.99 m <sup>2</sup>     | 613.00 ft <sup>2</sup> |
|-------------------------------------|------------------------|
| Balcony Area N/A                    | N/A                    |
| Apartment Area 56.99 m <sup>2</sup> | 613.00 ft <sup>2</sup> |