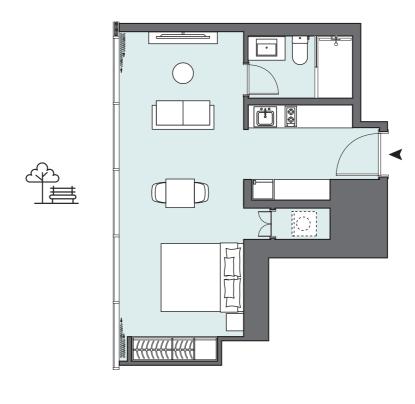

## STUDIO APARTMENT

The Tower | Type TM | Unit 202

| Total Area     | 31.50 m²             | 339.00 ft <sup>2</sup> |
|----------------|----------------------|------------------------|
| Balcony Area   | N/A                  | N/A                    |
| Apartment Area | 31.50 m <sup>2</sup> | 339.00 ft <sup>2</sup> |