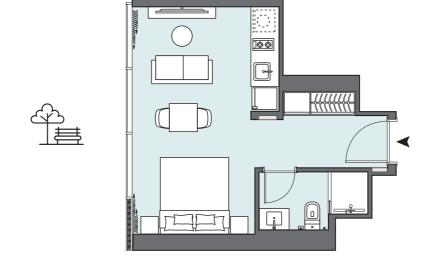

## STUDIO APARTMENT

The Tower | Type TM | Unit 202

| Total Area     | 31.50 m²             | 339.00 ft <sup>2</sup> |
|----------------|----------------------|------------------------|
| Balcony Area   | N/A                  | N/A                    |
| Apartment Area | 31.50 m <sup>2</sup> | 339.00 ft <sup>2</sup> |