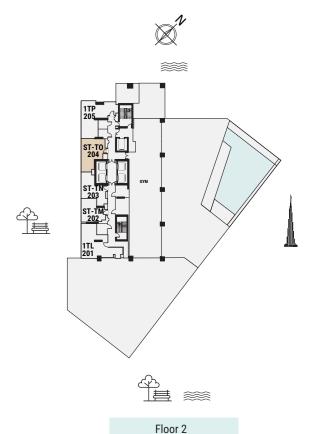

Floor 2

1 BEDROOM

The Tower | Type TP | Unit 205

PENINSULA

TWO

2 BEDROOM

The Tower | Type TB | Unit 02 Floors 4-6, 8-11,13-14, 18-21, 23-26, 28-31 & 33-35

| Total Area 56.99 m <sup>2</sup>     | 613.00 ft <sup>2</sup> |
|-------------------------------------|------------------------|
| Balcony Area N/A                    | N/A                    |
| Apartment Area 56.99 m <sup>2</sup> | 613.00 ft <sup>2</sup> |