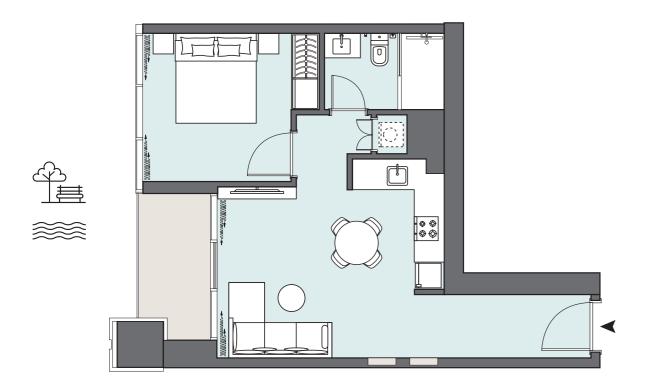

# 1 BEDROOM

The Tower | Type TK | Unit 14 Floors 4-6, 8-11,13-14, 18-21, 23-26, 28-31 & 33-35

PENINSULA

TWO

1 BEDROOM

The Tower | Type TL | Unit 201

| Total Area     | 53.55 m²             | 576.00 ft <sup>2</sup> |
|----------------|----------------------|------------------------|
| Balcony Area   | 5.79 m <sup>2</sup>  | 62.00 ft <sup>2</sup>  |
| Apartment Area | 47.76 m <sup>2</sup> | 514.00 ft <sup>2</sup> |