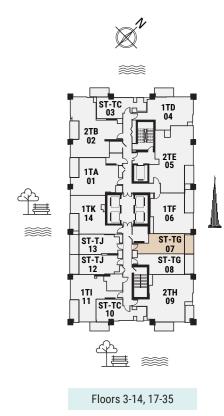

## STUDIO APARTMENT

The Tower | Type TG | Unit 07 Floors 4-6, 8-11,13-14, 18-21, 23-26, 28-31 & 33-35

| Total Area     | 37.90 m²             | 408.00 ft <sup>2</sup> |
|----------------|----------------------|------------------------|
| Balcony Area   | 5.89 m <sup>2</sup>  | 63.00 ft <sup>2</sup>  |
| Apartment Area | 32.01 m <sup>2</sup> | 345.00 ft <sup>2</sup> |