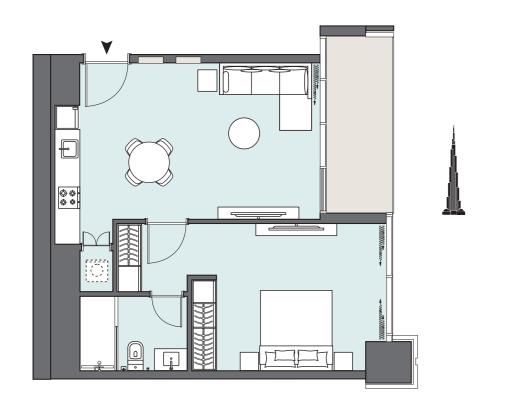

## 1 BEDROOM

The Tower | Type TF | Unit 06 Floors 4-6, 8-11,13-14, 18-21, 23-26, 28-31 & 33-35

The Tower | Type TI | Unit 11 Floors 4-6, 8-11,13-14, 18-21, 23-26, 28-31 & 33-35

1 BEDROOM

| Total Area     | 61.57 m <sup>2</sup> | 663.00 ft <sup>2</sup> |
|----------------|----------------------|------------------------|
| Balcony Area   | 7.15 m <sup>2</sup>  | 77.00 ft <sup>2</sup>  |
| Apartment Area | 54.42 m <sup>2</sup> | 586.00 ft <sup>2</sup> |