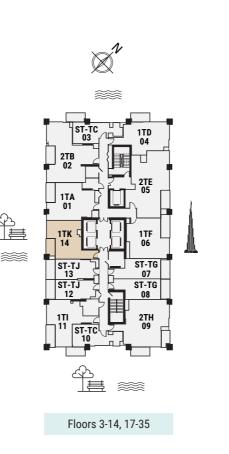

# 1 BEDROOM

The Tower | Type TK | Unit 14 Floors 4-6, 8-11,13-14, 18-21, 23-26, 28-31 & 33-35

PENINSULA

TWO

1 BEDROOM

The Tower | Type TL | Unit 201

| Total Area     | 53.55 m²             | 576.00 ft <sup>2</sup> |
|----------------|----------------------|------------------------|
| Balcony Area   | 5.79 m <sup>2</sup>  | 62.00 ft <sup>2</sup>  |
| Apartment Area | 47.76 m <sup>2</sup> | 514.00 ft <sup>2</sup> |