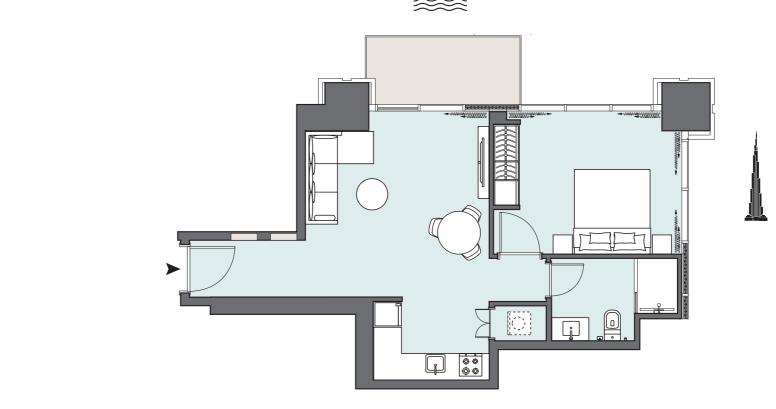

# 1 BEDROOM

The Tower | Type TA | Unit 01 Floors 3, 7, 12, 17, 22, 27 & 32

PENINSULA

TWO

1 BEDROOM

The Tower | Type TD | Unit 04 Floors 3-14 & 17-35

| Total Area     | 63.91 m <sup>2</sup> | 688.00 ft <sup>2</sup> |
|----------------|----------------------|------------------------|
| Balcony Area   | 7.50 m <sup>2</sup>  | 81.00 ft <sup>2</sup>  |
| Apartment Area | 56.41 m <sup>2</sup> | 607.00 ft <sup>2</sup> |