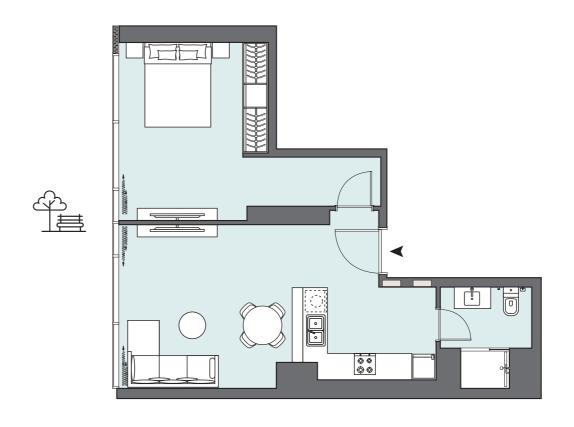

# 1 BEDROOM

The Tower | Type TK | Unit 14 Floors 4-6, 8-11,13-14, 18-21, 23-26, 28-31 & 33-35

PENINSULA

TWO

1 BEDROOM

The Tower | Type TL | Unit 201

| Total Area     | 53.55 m²             | 576.00 ft <sup>2</sup> |
|----------------|----------------------|------------------------|
| Balcony Area   | 5.79 m <sup>2</sup>  | 62.00 ft <sup>2</sup>  |
| Apartment Area | 47.76 m <sup>2</sup> | 514.00 ft <sup>2</sup> |