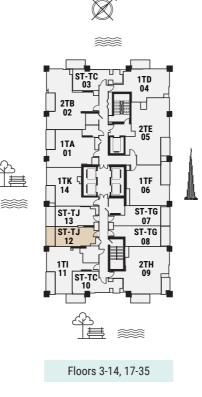

# STUDIO APARTMENT

The Tower | Type TJ | Unit 12 Floors 3, 7, 12, 17, 22, 27 & 32

PENINSULA TWO