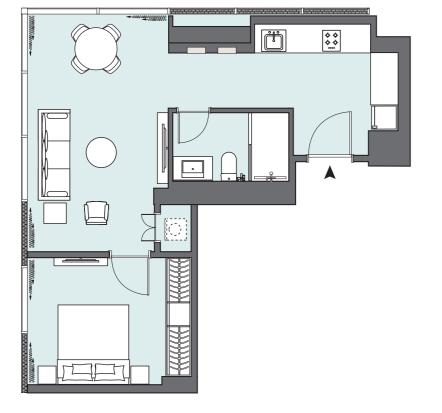

# 1 BEDROOM

The Tower | Type TK | Unit 14 Floors 4-6, 8-11,13-14, 18-21, 23-26, 28-31 & 33-35

PENINSULA

TWO

1 BEDROOM

The Tower | Type TL | Unit 201

| Total Area     | 53.55 m²             | 576.00 ft <sup>2</sup> |
|----------------|----------------------|------------------------|
| Balcony Area   | 5.79 m <sup>2</sup>  | 62.00 ft <sup>2</sup>  |
| Apartment Area | 47.76 m <sup>2</sup> | 514.00 ft <sup>2</sup> |