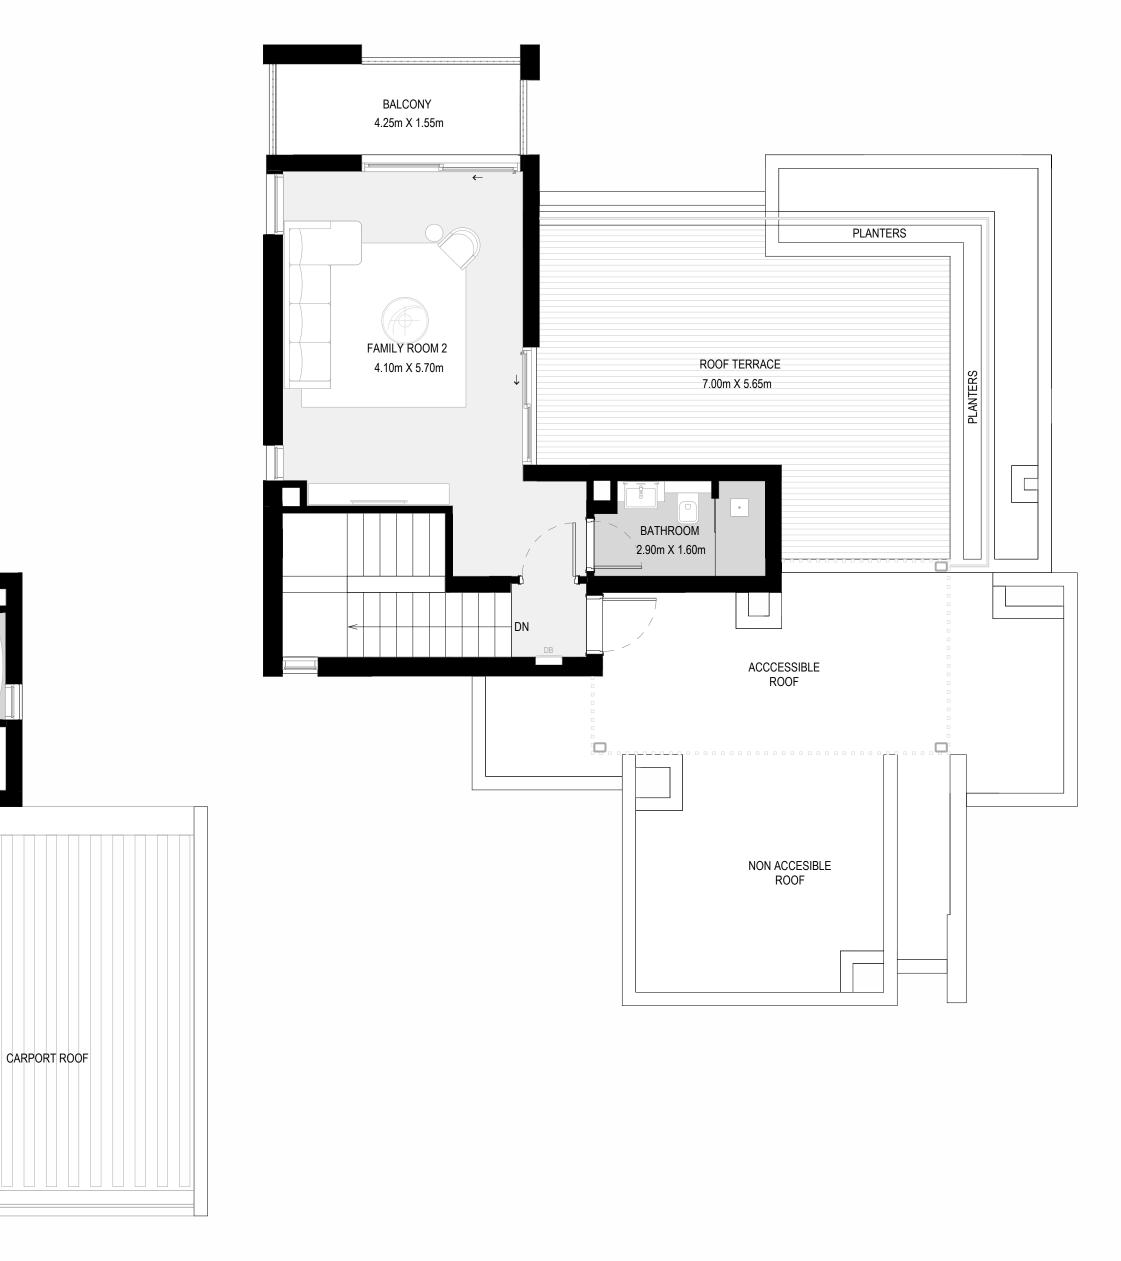

50.85 SQ.M.

49.33 SQ.M.

89.25 SQ.M.

41.70 SQ.M.

431.13 SQ.M.

N N M M M

FIRST FLOOR

SECOND FLOOR (ROOF)

SECOND FLOOR (ROOF)