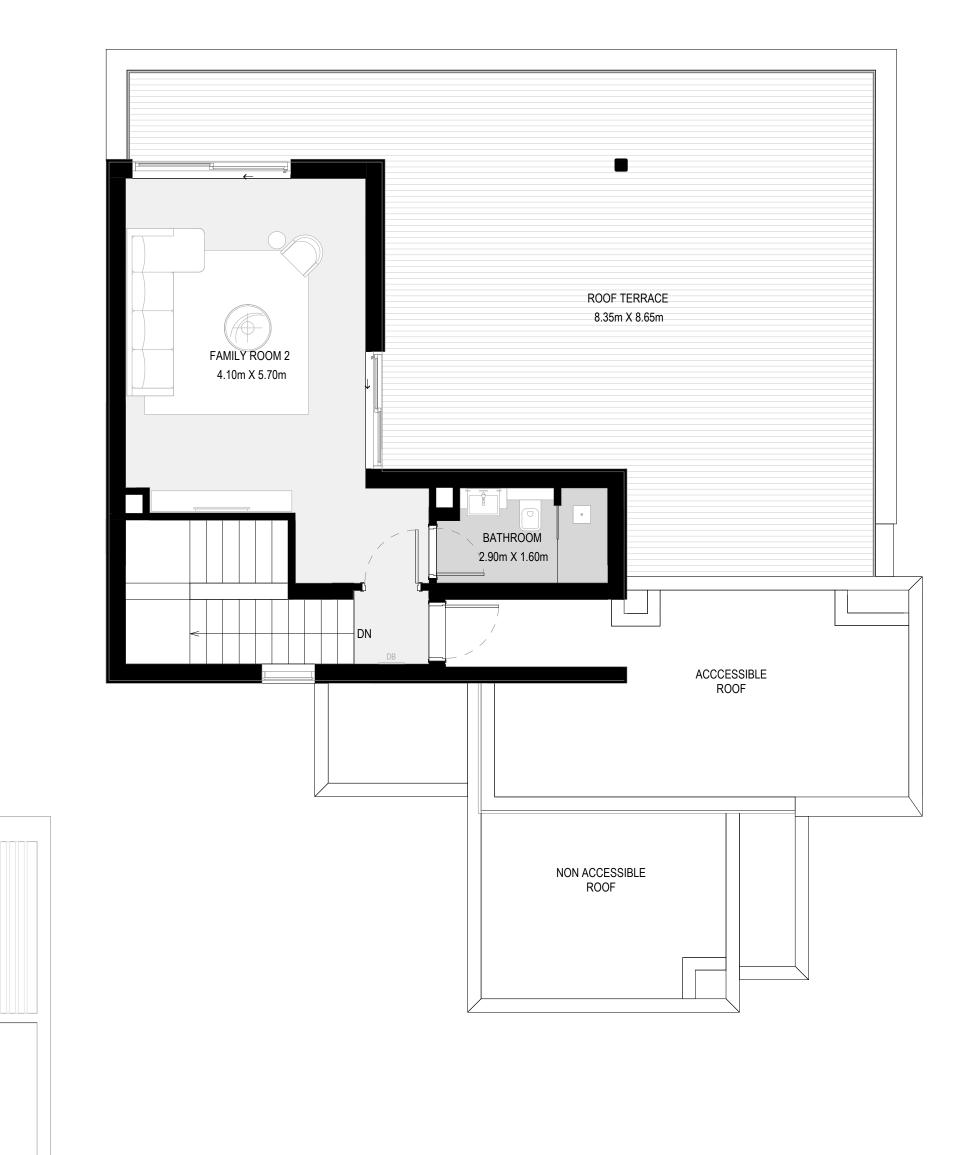

50.85 SQ.M.

49.33 SQ.M.

89.25 SQ.M.

41.70 SQ.M.

431.13 SQ.M.

N N M M M

FIRST FLOOR

SECOND FLOOR (ROOF)

SECOND FLOOR (ROOF)