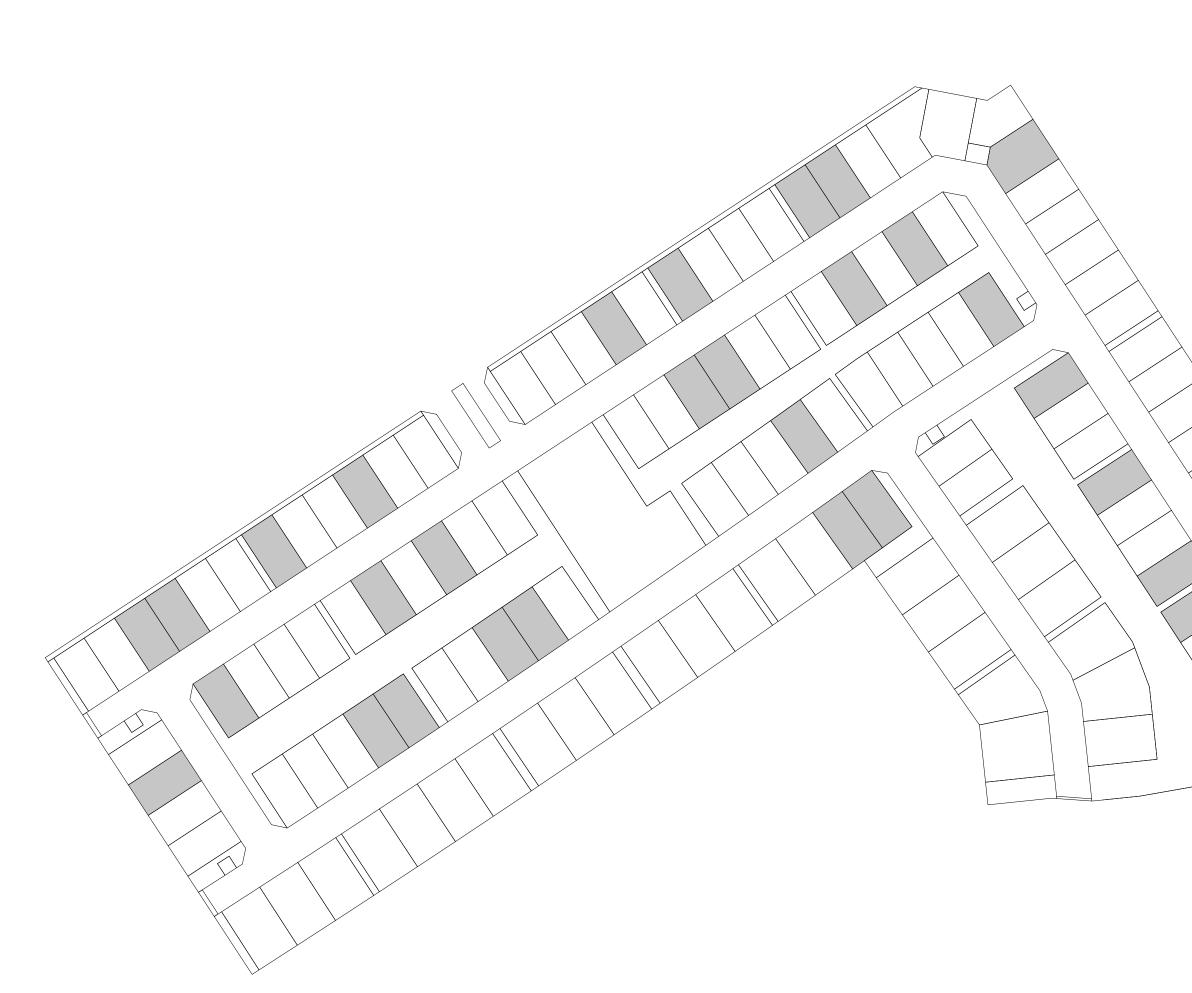

### 4 BEDROOM VILLA TYPE A

| GROUND FLOOR | 1624 SQ.FT. | 15 |
|--------------|-------------|----|
| FIRST FLOOR  | 1607 SQ.FT. | 14 |
| SECOND FLOOR | 961 SQ.FT.  | 89 |
| CARPORT      | 449 SQ.FT.  | 41 |
| TOTAL AREA   | 4641 SQ.FT. | 43 |

50.85 SQ.M.

49.33 SQ.M.

89.25 SQ.M.

41.70 SQ.M.

431.13 SQ.M.

N N M M M

FIRST FLOOR

SECOND FLOOR (ROOF)