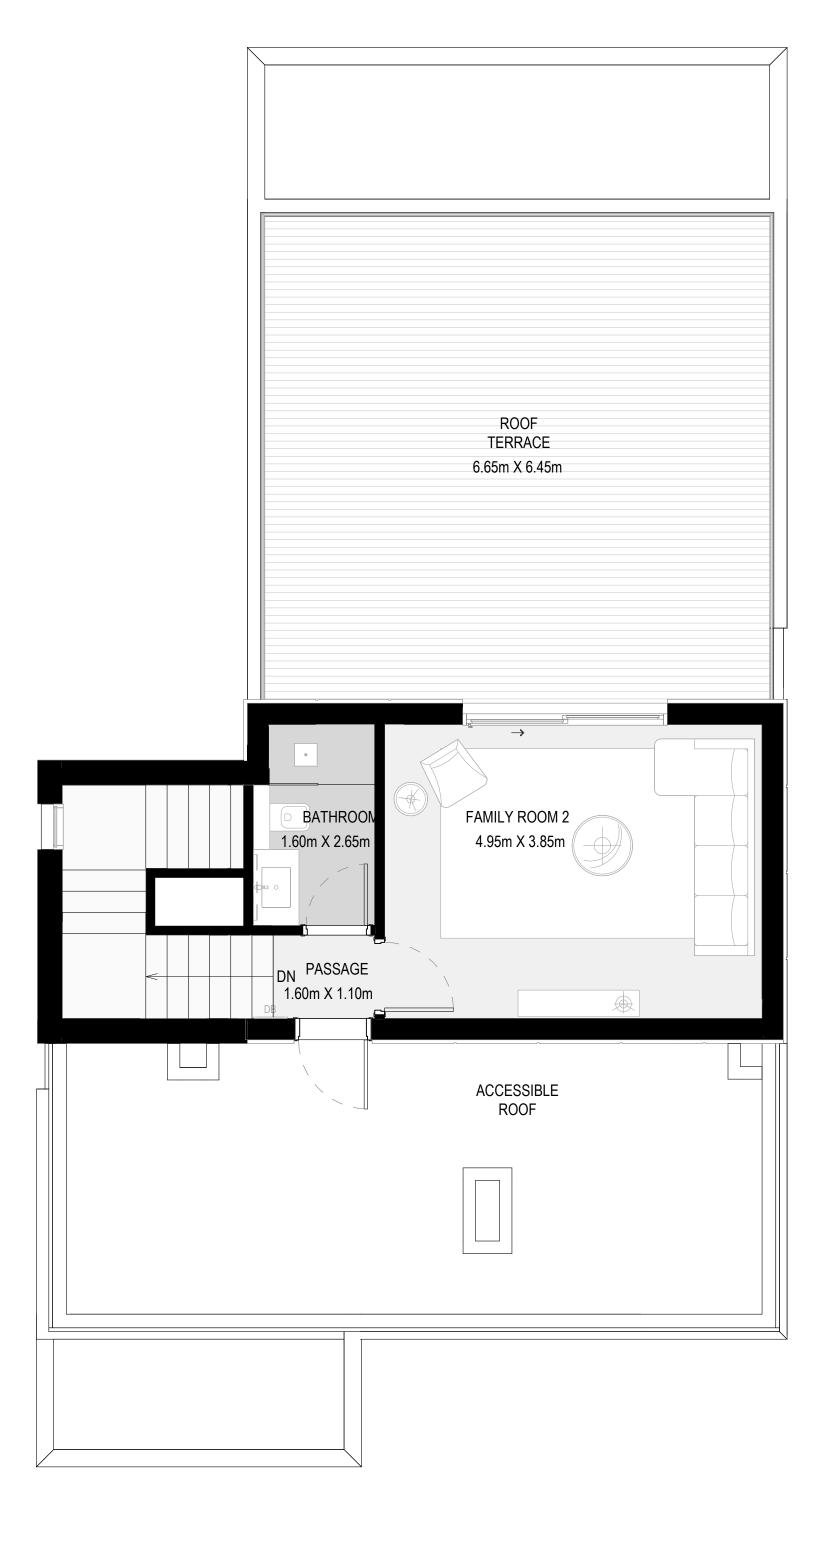

### 4 BEDROOM VILLA TYPE A

| GROUND FLOOR | 1624 SQ.FT. | 15 |
|--------------|-------------|----|
| FIRST FLOOR  | 1607 SQ.FT. | 14 |
| SECOND FLOOR | 961 SQ.FT.  | 89 |
| CARPORT      | 449 SQ.FT.  | 41 |
| TOTAL AREA   | 4641 SQ.FT. | 43 |

FLOOR PLAN 1. All dimensions are in imperial and metric, and measured from finish to finish excluding construction tolerances. 2. All materials, dimensions, and drawings are approximate only. 3. Information is subject to change without notice, at developer's absolute discretion. 4. Actual area may vary from the stated area. 5. Drawings not to scale. 6. All images used are for illustrative purposes only and do not represent the actual size, features, specifications, fittings, and furnishings. 7. The developer reserves the right to make revisions / alterations, at it's absolute discretion, without any liability whatsoever.

50.85 SQ.M.

49.33 SQ.M.

89.25 SQ.M.

41.70 SQ.M.

431.13 SQ.M.

N N M M M

FIRST FLOOR

SECOND FLOOR (ROOF)