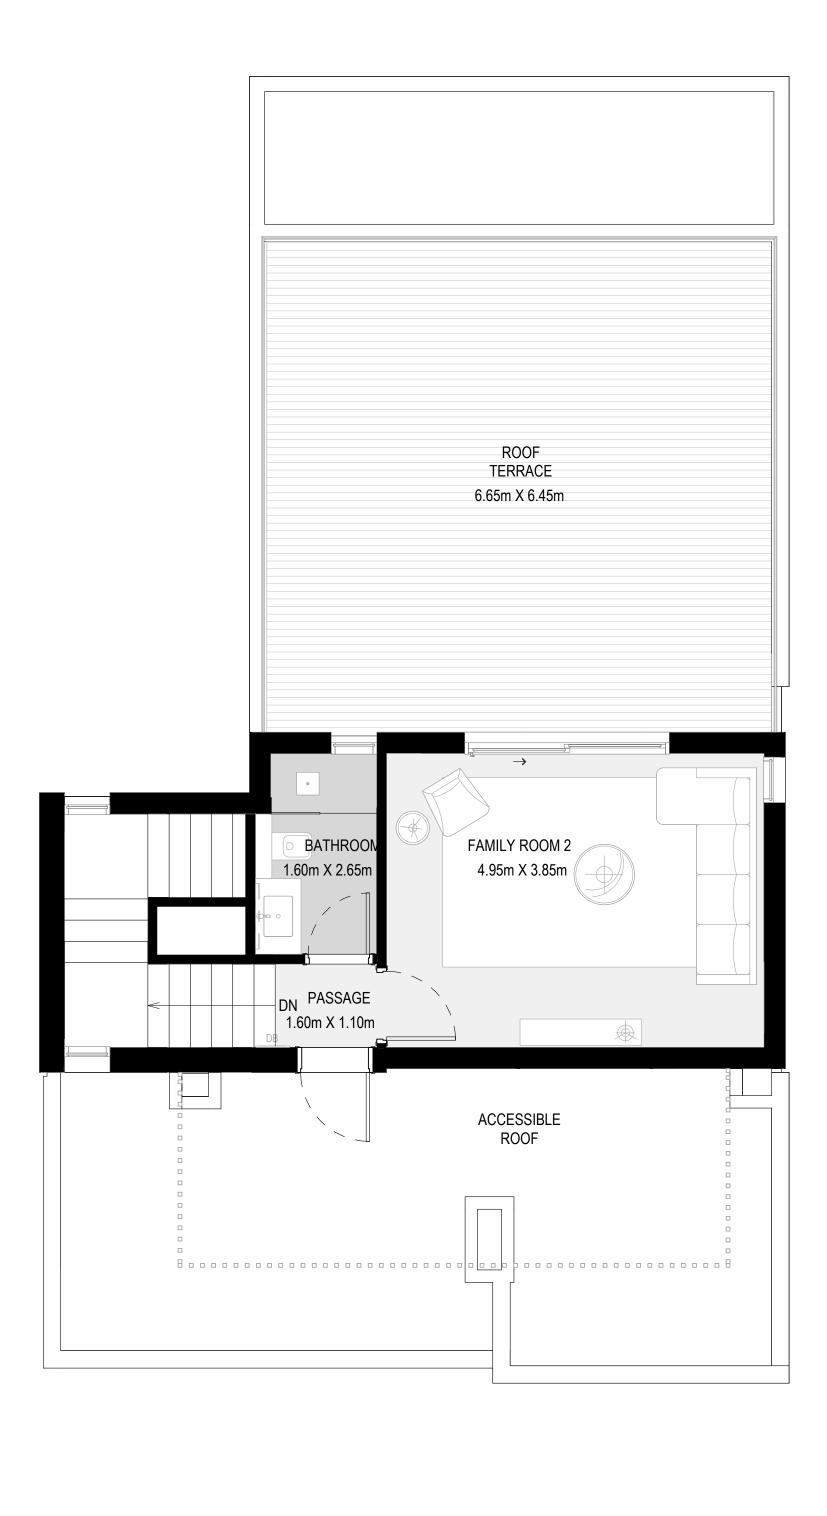

### 4 BEDROOM VILLA TYPE A

| GROUND FLOOR | 1624 SQ.FT. | 15 |
|--------------|-------------|----|
| FIRST FLOOR  | 1607 SQ.FT. | 14 |
| SECOND FLOOR | 961 SQ.FT.  | 89 |
| CARPORT      | 449 SQ.FT.  | 41 |
| TOTAL AREA   | 4641 SQ.FT. | 43 |

FLOOR PLAN 1. All dimensions are in imperial and metric, and measured from finish to finish excluding construction tolerances. 2. All materials, dimensions, and drawings are approximate only. 3. Information is subject to change without notice, at developer's absolute discretion. 4. Actual area may vary from the stated area. 5. Drawings not to scale. 6. All images used are for illustrative purposes only and do not represent the actual size, features, specifications, fittings, and furnishings. 7. The developer reserves the right to make revisions / alterations, at it's absolute discretion, without any liability whatsoever.

50.85 SQ.M.

49.33 SQ.M.

89.25 SQ.M.

41.70 SQ.M.

431.13 SQ.M.

N N M M M

FIRST FLOOR

SECOND FLOOR (ROOF)