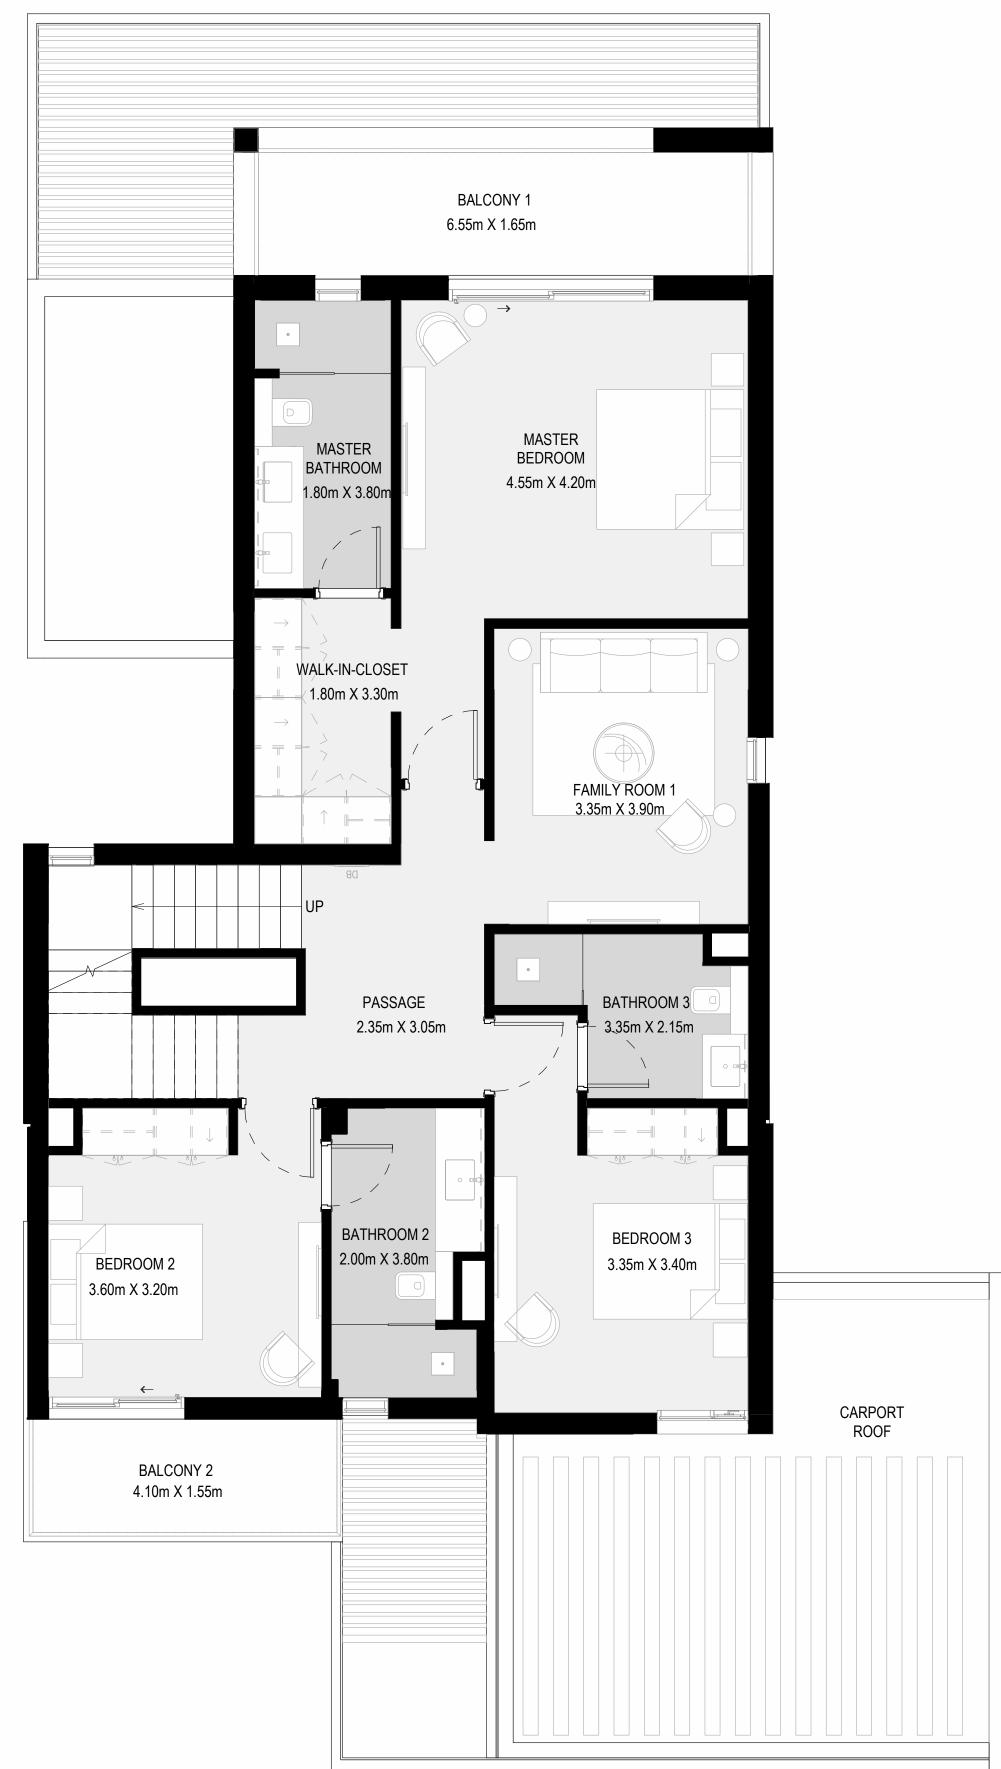

### 4 BEDROOM VILLA TYPE A

| GROUND FLOOR | 1624 SQ.FT. | 15 |
|--------------|-------------|----|
| FIRST FLOOR  | 1607 SQ.FT. | 14 |
| SECOND FLOOR | 961 SQ.FT.  | 89 |
| CARPORT      | 449 SQ.FT.  | 41 |
| TOTAL AREA   | 4641 SQ.FT. | 43 |

FLOOR PLAN 1. All dimensions are in imperial and metric, and measured from finish to finish excluding construction tolerances. 2. All materials, dimensions, and drawings are approximate only. 3. Information is subject to change without notice, at developer's absolute discretion. 4. Actual area may vary from the stated area. 5. Drawings not to scale. 6. All images used are for illustrative purposes only and do not represent the actual size, features, specifications, fittings, and furnishings. 7. The developer reserves the right to make revisions / alterations, at it's absolute discretion, without any liability whatsoever.

50.85 SQ.M.

49.33 SQ.M.

89.25 SQ.M.

41.70 SQ.M.

431.13 SQ.M.

N N M M M

FIRST FLOOR

SECOND FLOOR (ROOF)