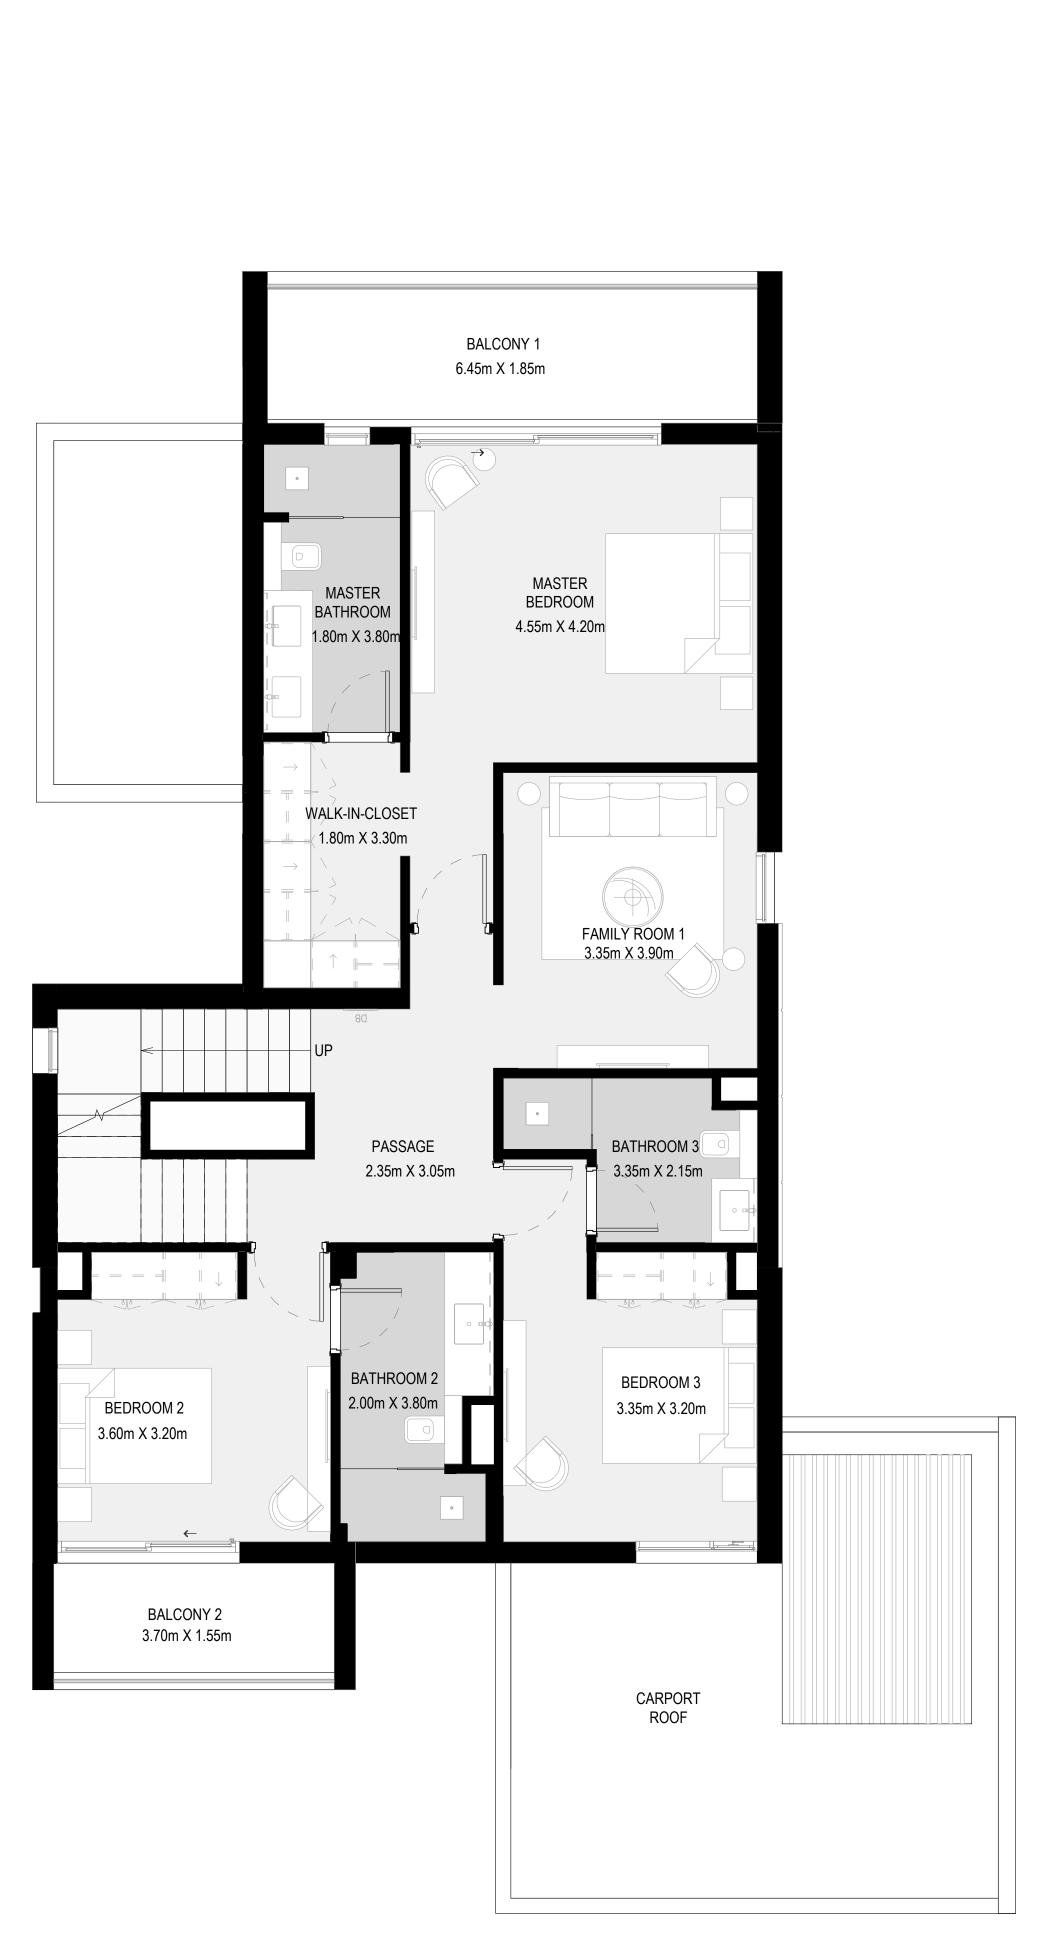

### 4 BEDROOM VILLA TYPE A

| GROUND FLOOR | 1624 SQ.FT. | 15 |
|--------------|-------------|----|
| FIRST FLOOR  | 1607 SQ.FT. | 14 |
| SECOND FLOOR | 961 SQ.FT.  | 89 |
| CARPORT      | 449 SQ.FT.  | 41 |
| TOTAL AREA   | 4641 SQ.FT. | 43 |

FLOOR PLAN 1. All dimensions are in imperial and metric, and measured from finish to finish excluding construction tolerances. 2. All materials, dimensions, and drawings are approximate only. 3. Information is subject to change without notice, at developer's absolute discretion. 4. Actual area may vary from the stated area. 5. Drawings not to scale. 6. All images used are for illustrative purposes only and do not represent the actual size, features, specifications, fittings, and furnishings. 7. The developer reserves the right to make revisions / alterations, at it's absolute discretion, without any liability whatsoever.

50.85 SQ.M.

49.33 SQ.M.

89.25 SQ.M.

41.70 SQ.M.

431.13 SQ.M.

N N M M M

FIRST FLOOR

SECOND FLOOR (ROOF)