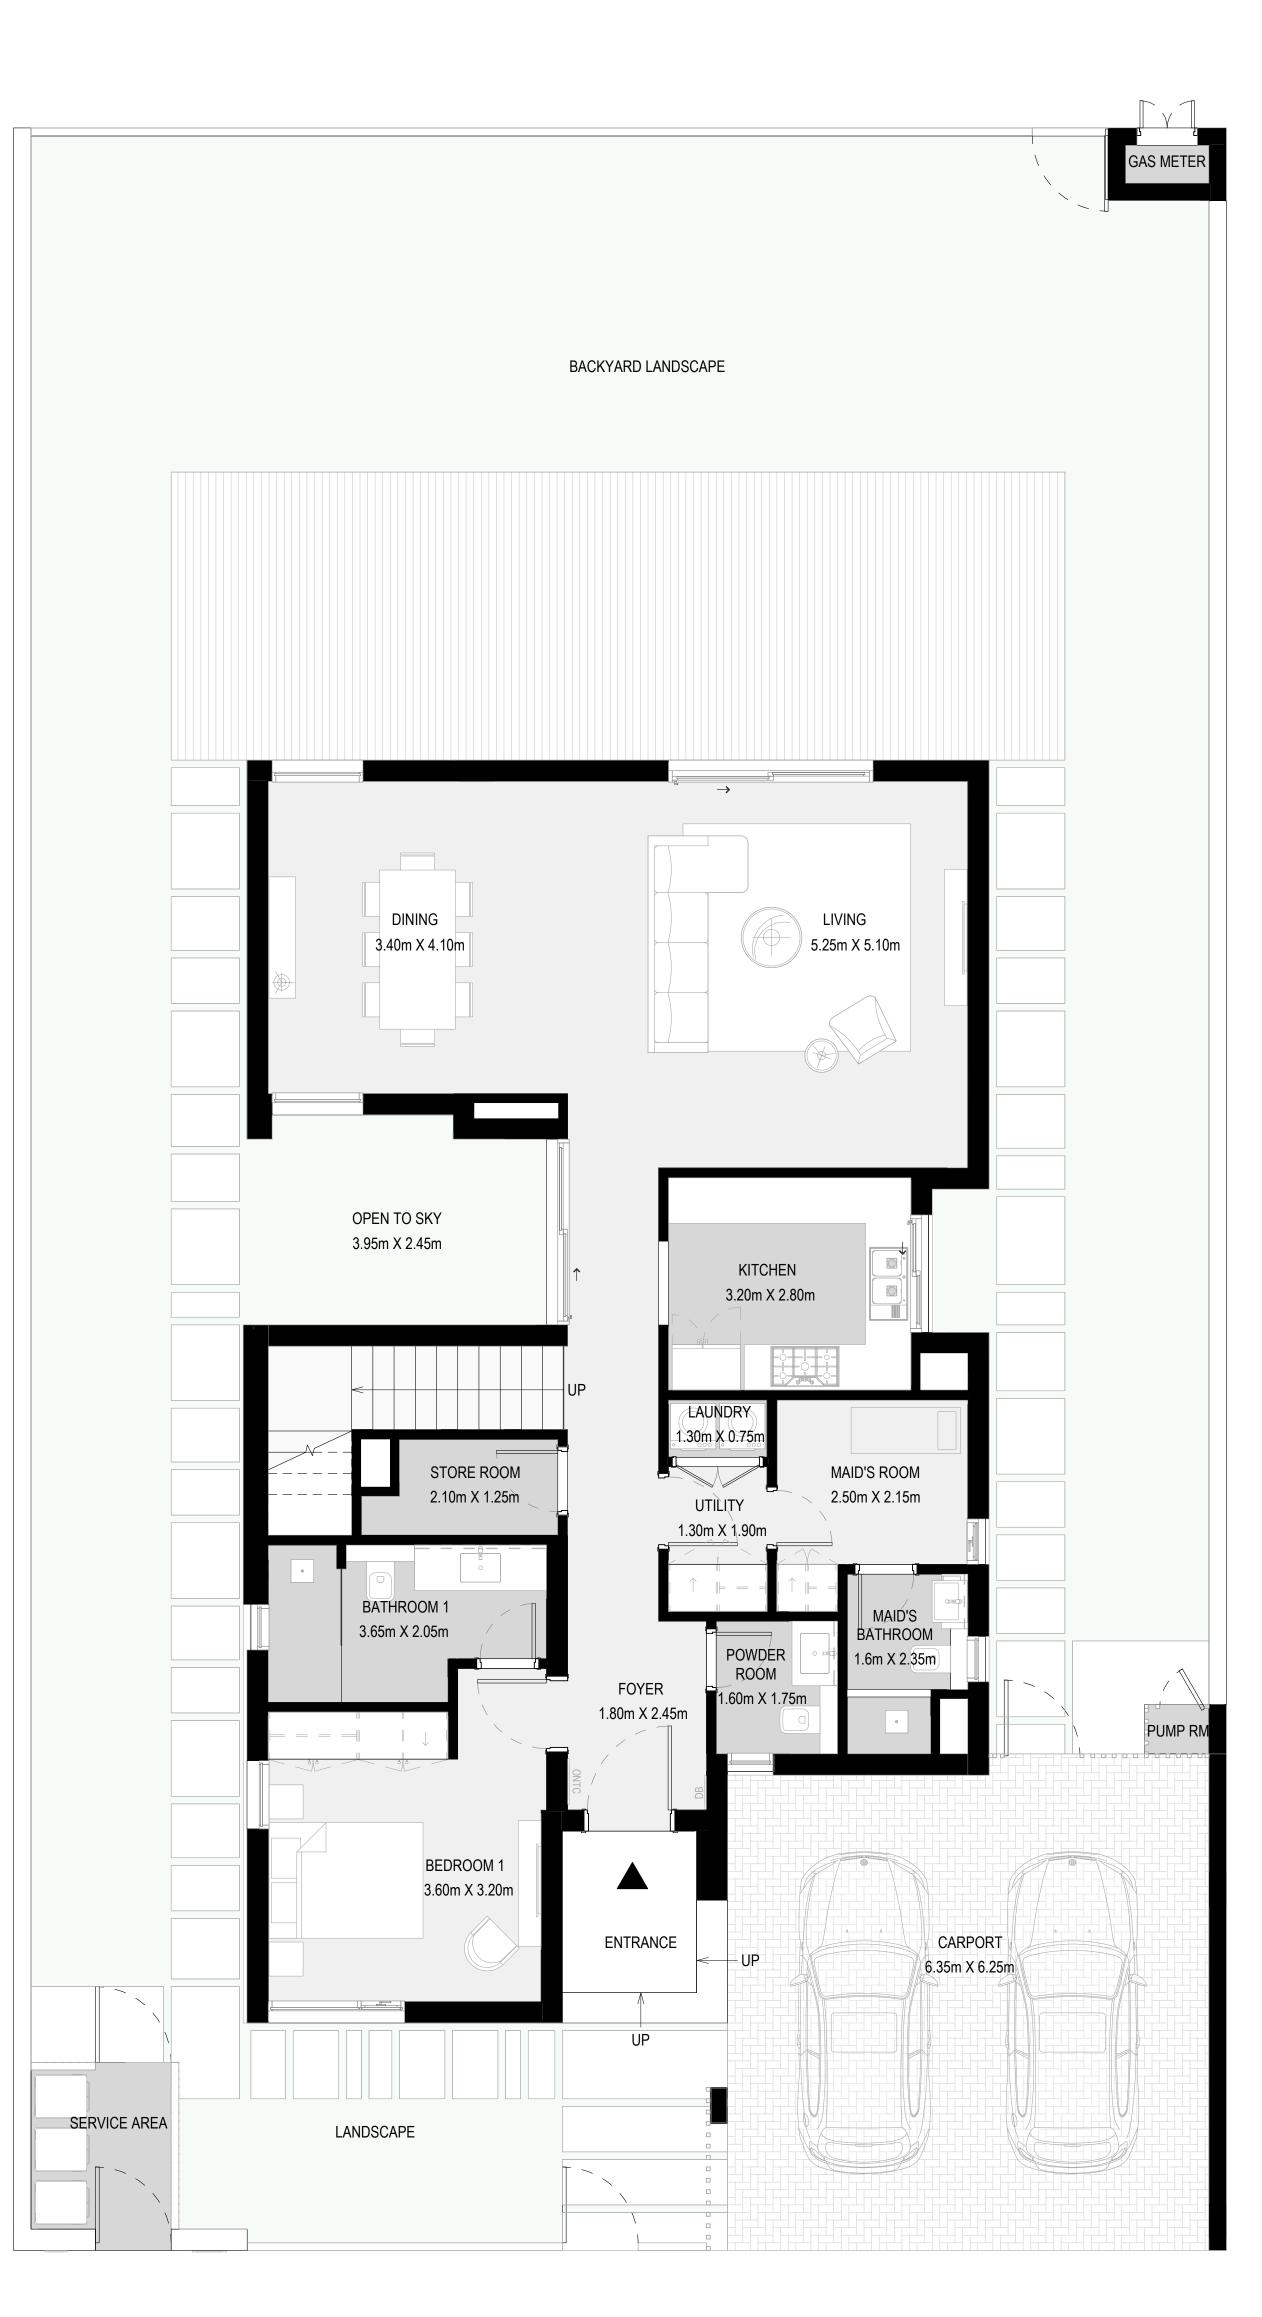

### 4 BEDROOM VILLA TYPE A

| GROUND FLOOR | 1624 SQ.FT. | 15 |
|--------------|-------------|----|
| FIRST FLOOR  | 1607 SQ.FT. | 14 |
| SECOND FLOOR | 961 SQ.FT.  | 89 |
| CARPORT      | 449 SQ.FT.  | 41 |
| TOTAL AREA   | 4641 SQ.FT. | 43 |

FLOOR PLAN 1. All dimensions are in imperial and metric, and measured from finish to finish excluding construction tolerances. 2. All materials, dimensions, and drawings are approximate only. 3. Information is subject to change without notice, at developer's absolute discretion. 4. Actual area may vary from the stated area. 5. Drawings not to scale. 6. All images used are for illustrative purposes only and do not represent the actual size, features, specifications, fittings, and furnishings. 7. The developer reserves the right to make revisions / alterations, at it's absolute discretion, without any liability whatsoever.

50.85 SQ.M.

49.33 SQ.M.

89.25 SQ.M.

41.70 SQ.M.

431.13 SQ.M.

N N M M M

FIRST FLOOR

SECOND FLOOR (ROOF)