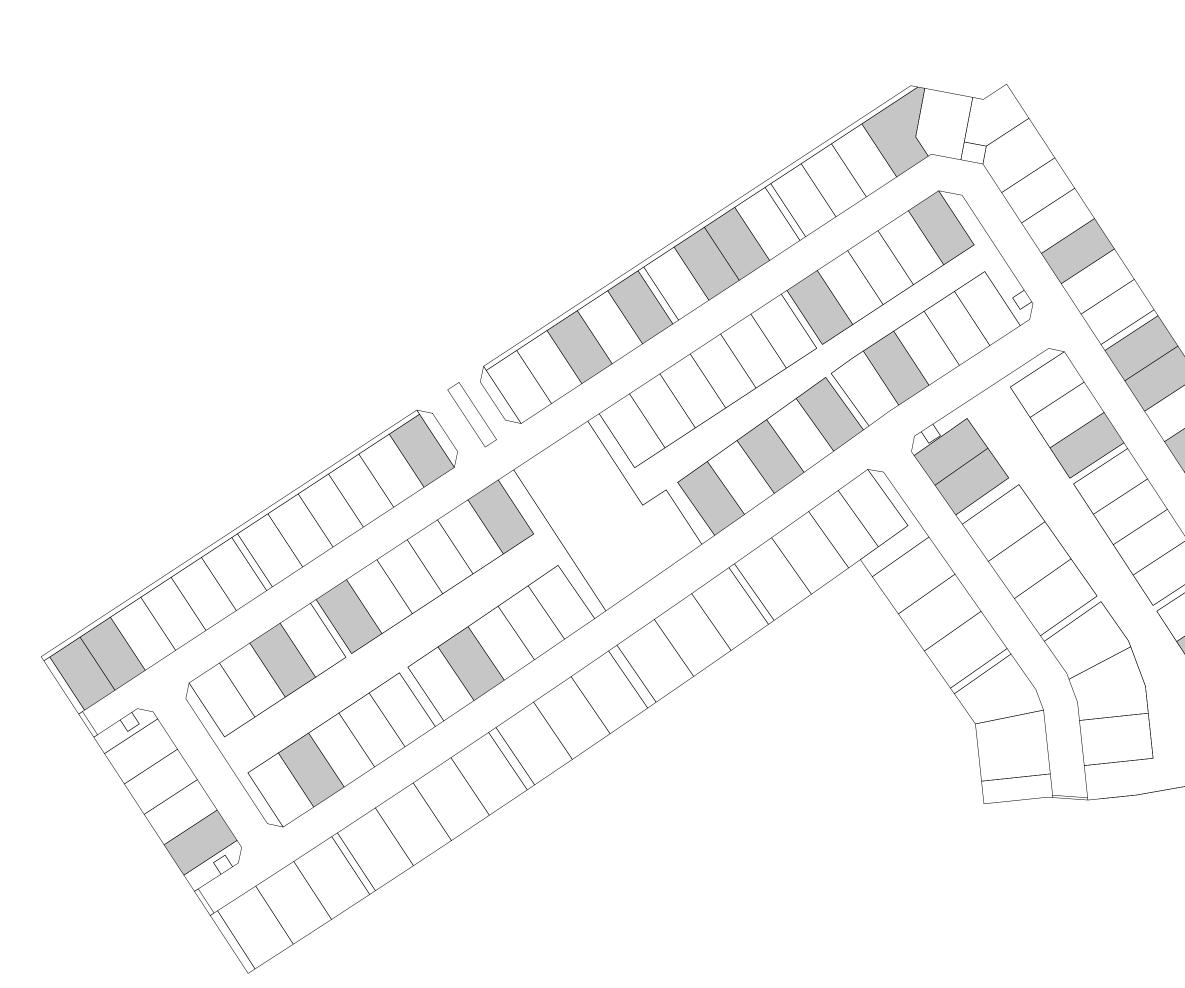

#### AT ARABIAN RANCHES III

### 4 BEDROOM VILLA TYPE A

| GROUND FLOOR | 1624 SQ.FT. | 15 |
|--------------|-------------|----|
| FIRST FLOOR  | 1607 SQ.FT. | 14 |
| SECOND FLOOR | 961 SQ.FT.  | 89 |
| CARPORT      | 449 SQ.FT.  | 41 |
| TOTAL AREA   | 4641 SQ.FT. | 43 |