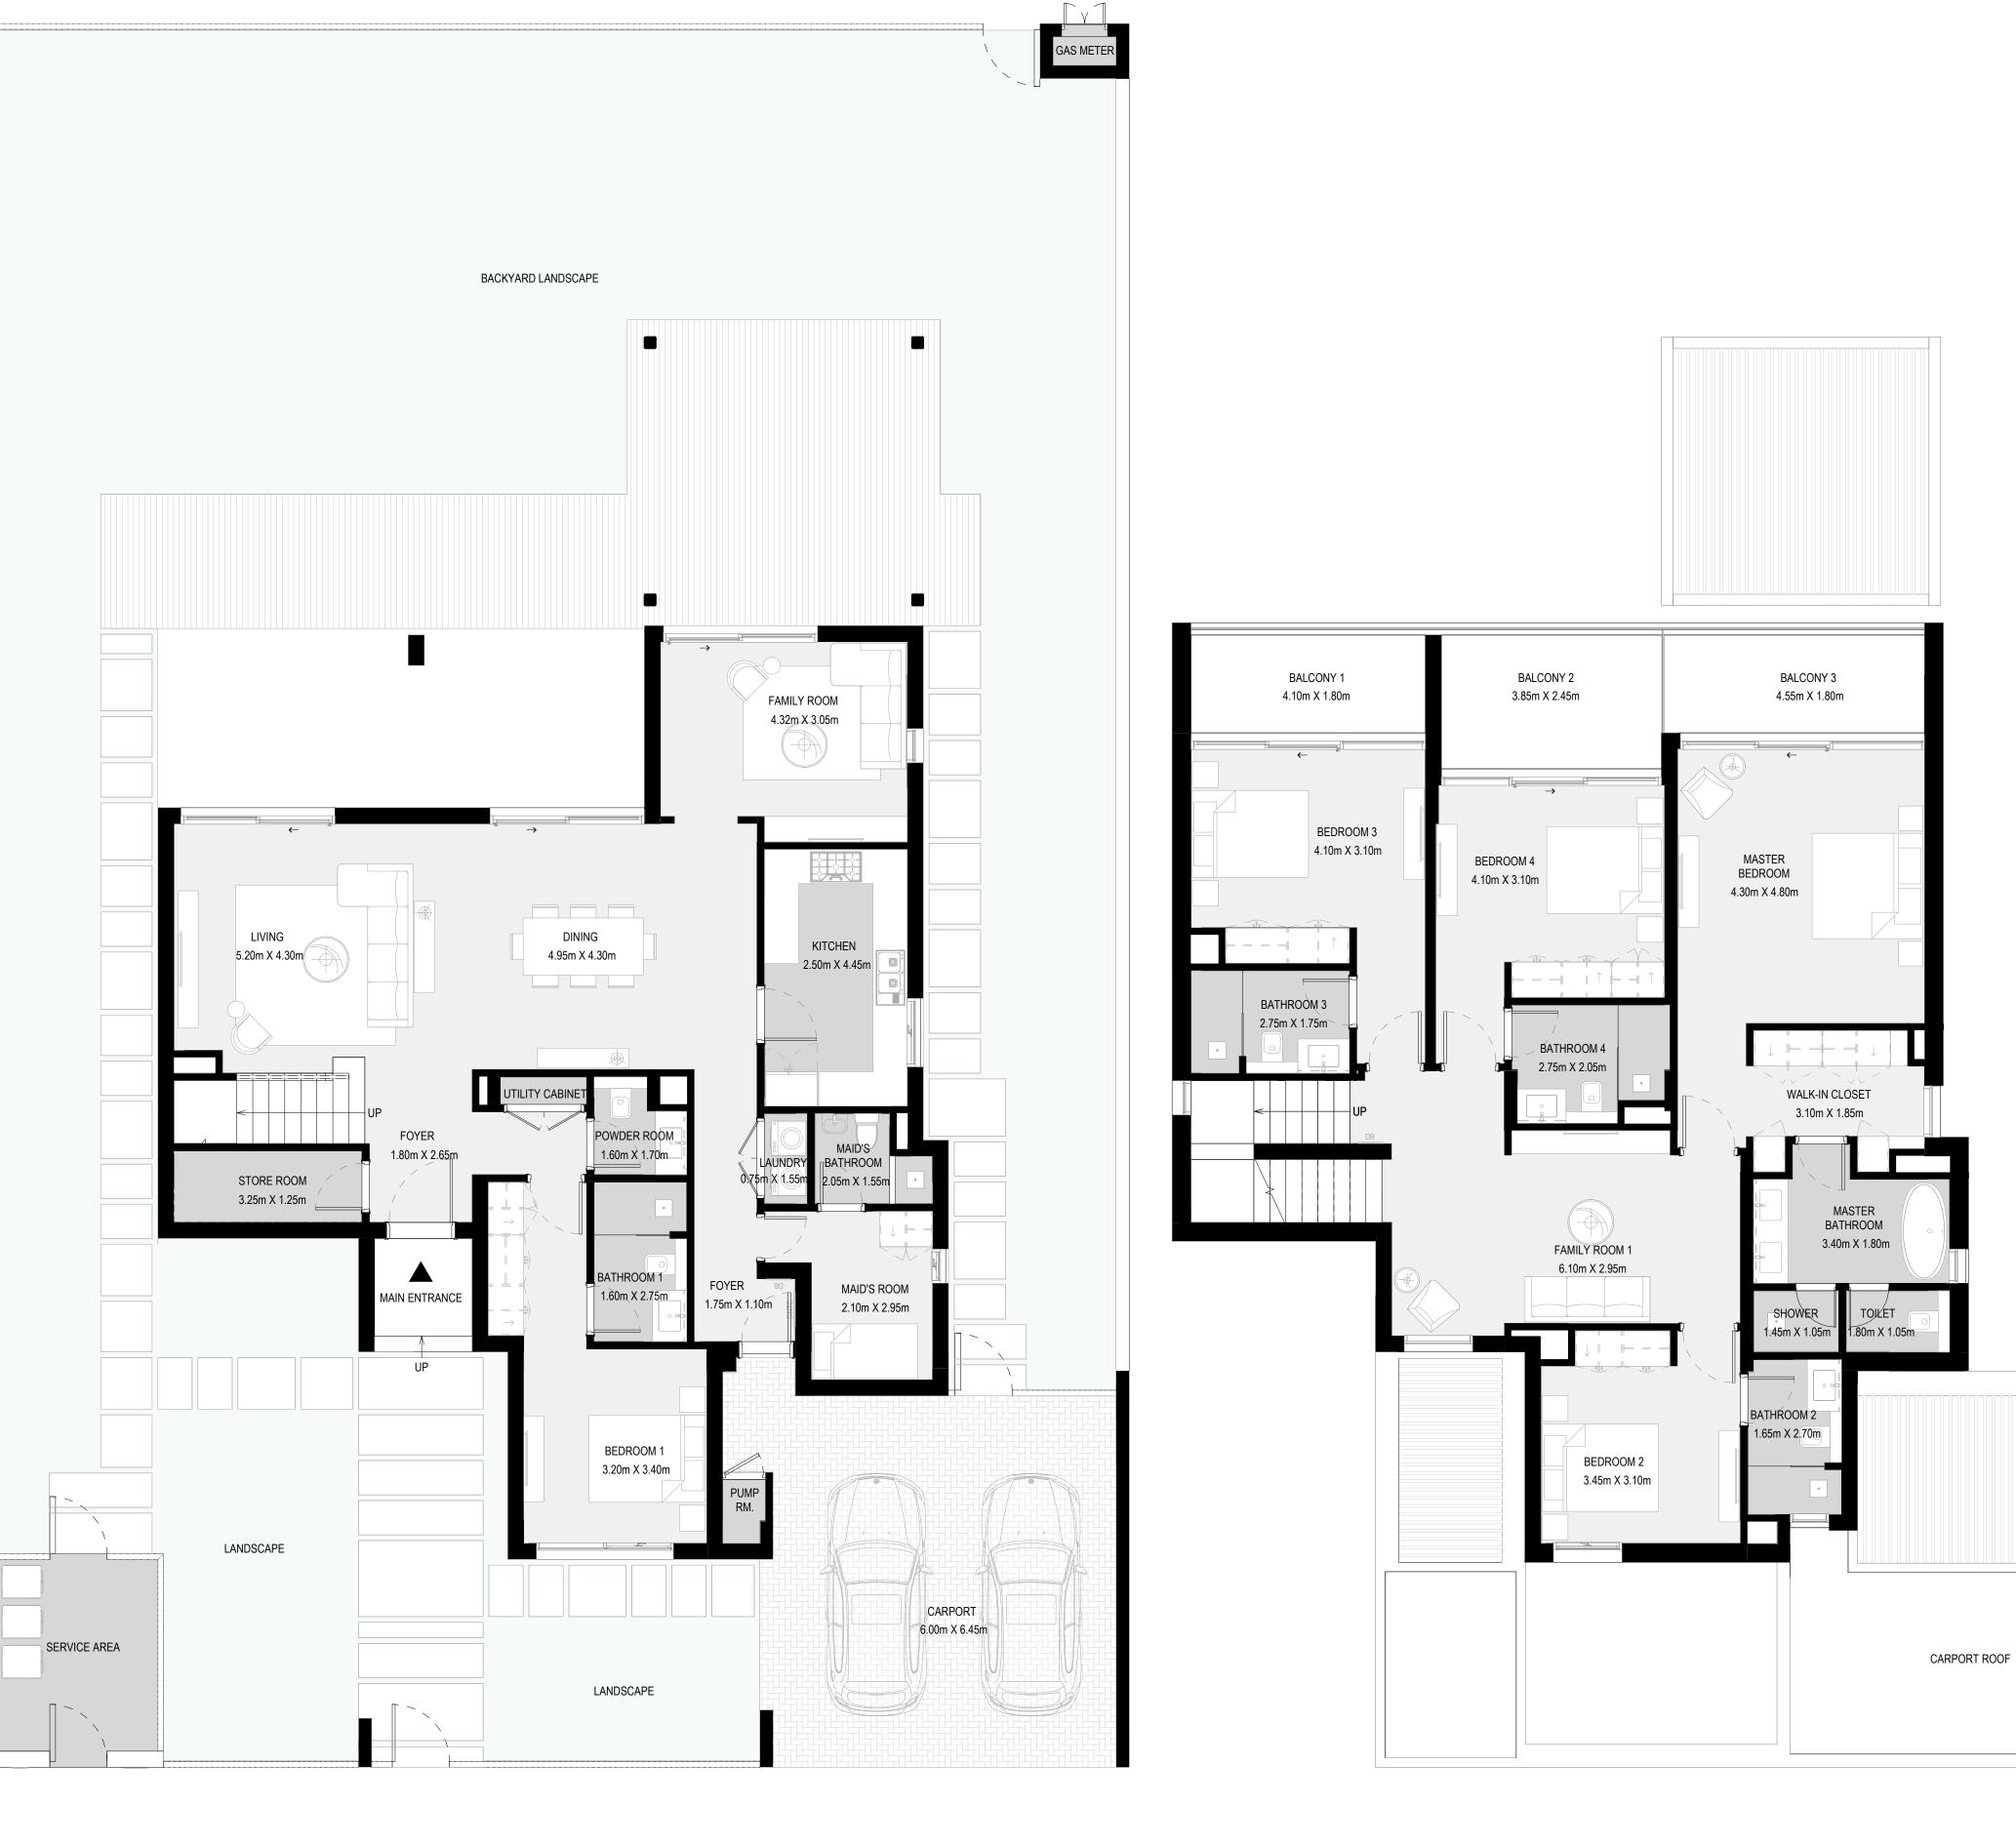

### 4 BEDROOM VILLA TYPE A

| GROUND FLOOR | 1624 SQ.FT. | 15 |
|--------------|-------------|----|
| FIRST FLOOR  | 1607 SQ.FT. | 14 |
| SECOND FLOOR | 961 SQ.FT.  | 89 |
| CARPORT      | 449 SQ.FT.  | 41 |
| TOTAL AREA   | 4641 SQ.FT. | 43 |

FLOOR PLAN 1. All dimensions are in imperial and metric, and measured from finish to finish excluding construction tolerances. 2. All materials, dimensions, and drawings are approximate only. 3. Information is subject to change without notice, at developer's absolute discretion. 4. Actual area may vary from the stated area. 5. Drawings not to scale. 6. All images used are for illustrative purposes only and do not represent the actual size, features, specifications, fittings, and furnishings. 7. The developer reserves the right to make revisions / alterations, at it's absolute discretion, without any liability whatsoever.

50.85 SQ.M.

49.33 SQ.M.

89.25 SQ.M.

41.70 SQ.M.

431.13 SQ.M.

N N M M M

FIRST FLOOR

SECOND FLOOR (ROOF)