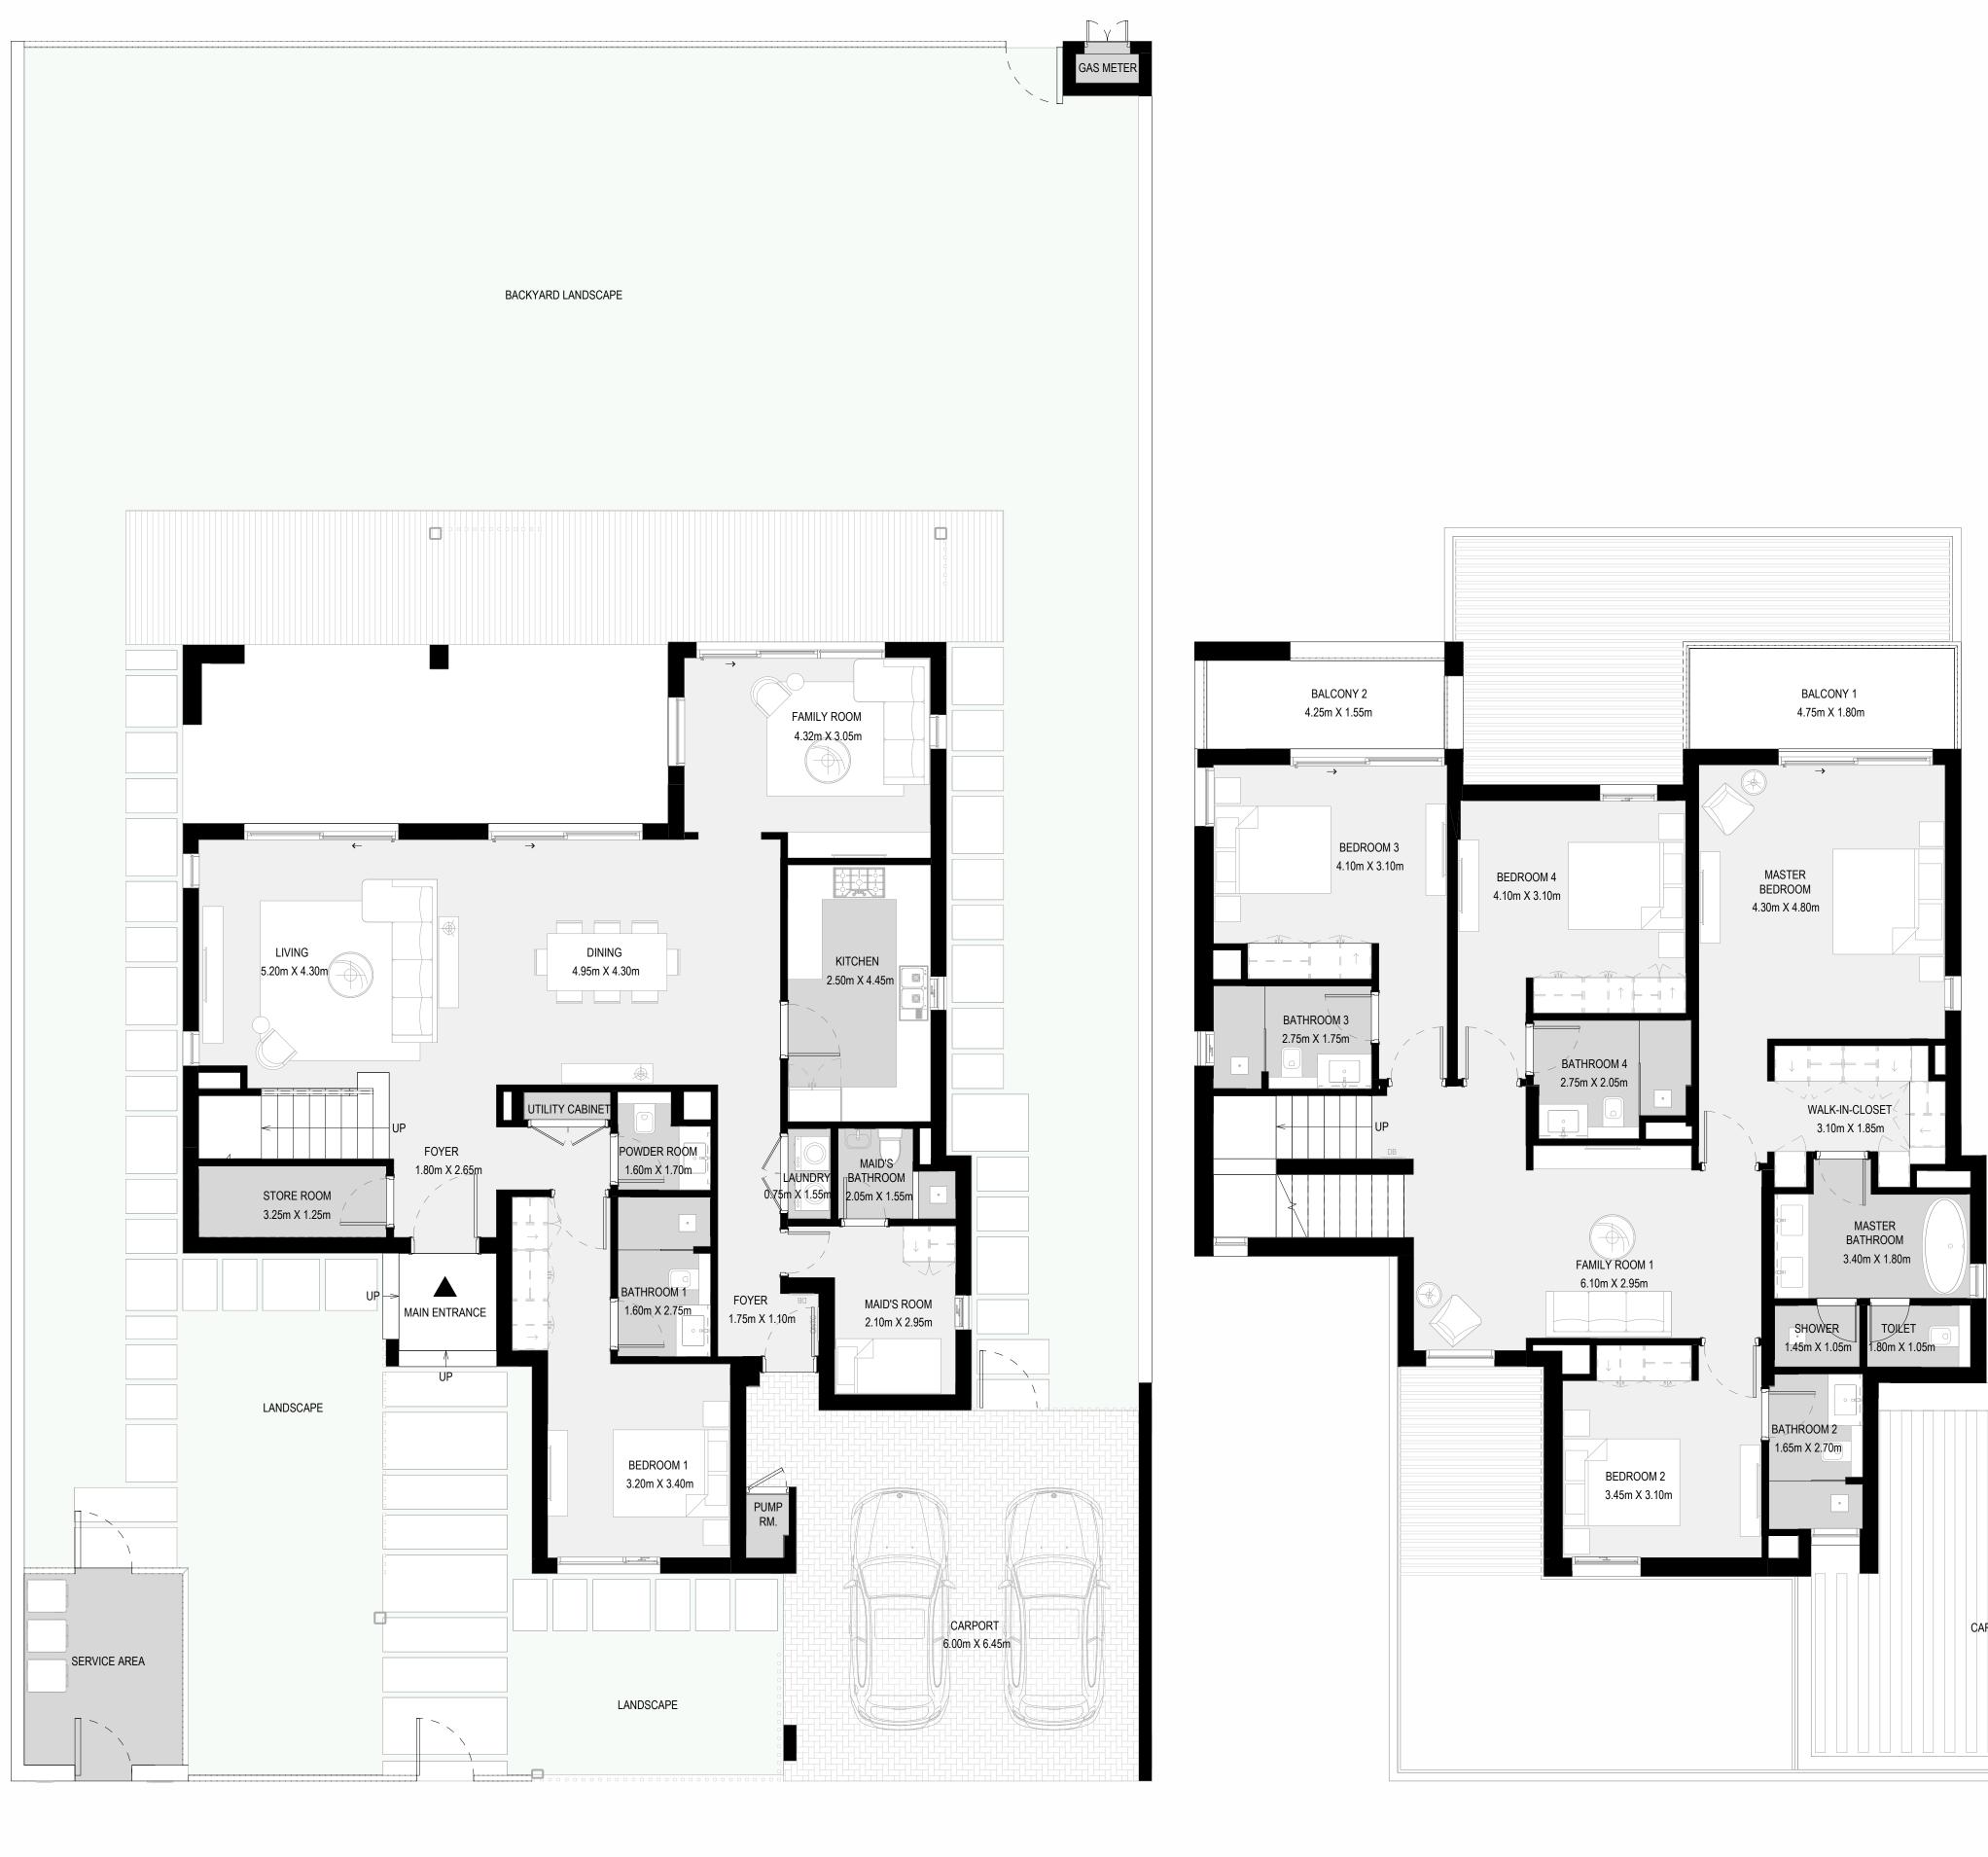

### 4 BEDROOM VILLA TYPE A

| GROUND FLOOR | 1624 SQ.FT. | 15 |
|--------------|-------------|----|
| FIRST FLOOR  | 1607 SQ.FT. | 14 |
| SECOND FLOOR | 961 SQ.FT.  | 89 |
| CARPORT      | 449 SQ.FT.  | 41 |
| TOTAL AREA   | 4641 SQ.FT. | 43 |

FLOOR PLAN 1. All dimensions are in imperial and metric, and measured from finish to finish excluding construction tolerances. 2. All materials, dimensions, and drawings are approximate only. 3. Information is subject to change without notice, at developer's absolute discretion. 4. Actual area may vary from the stated area. 5. Drawings not to scale. 6. All images used are for illustrative purposes only and do not represent the actual size, features, specifications, fittings, and furnishings. 7. The developer reserves the right to make revisions / alterations, at it's absolute discretion, without any liability whatsoever.

50.85 SQ.M.

49.33 SQ.M.

89.25 SQ.M.

41.70 SQ.M.

431.13 SQ.M.

N N M M M

FIRST FLOOR

SECOND FLOOR (ROOF)