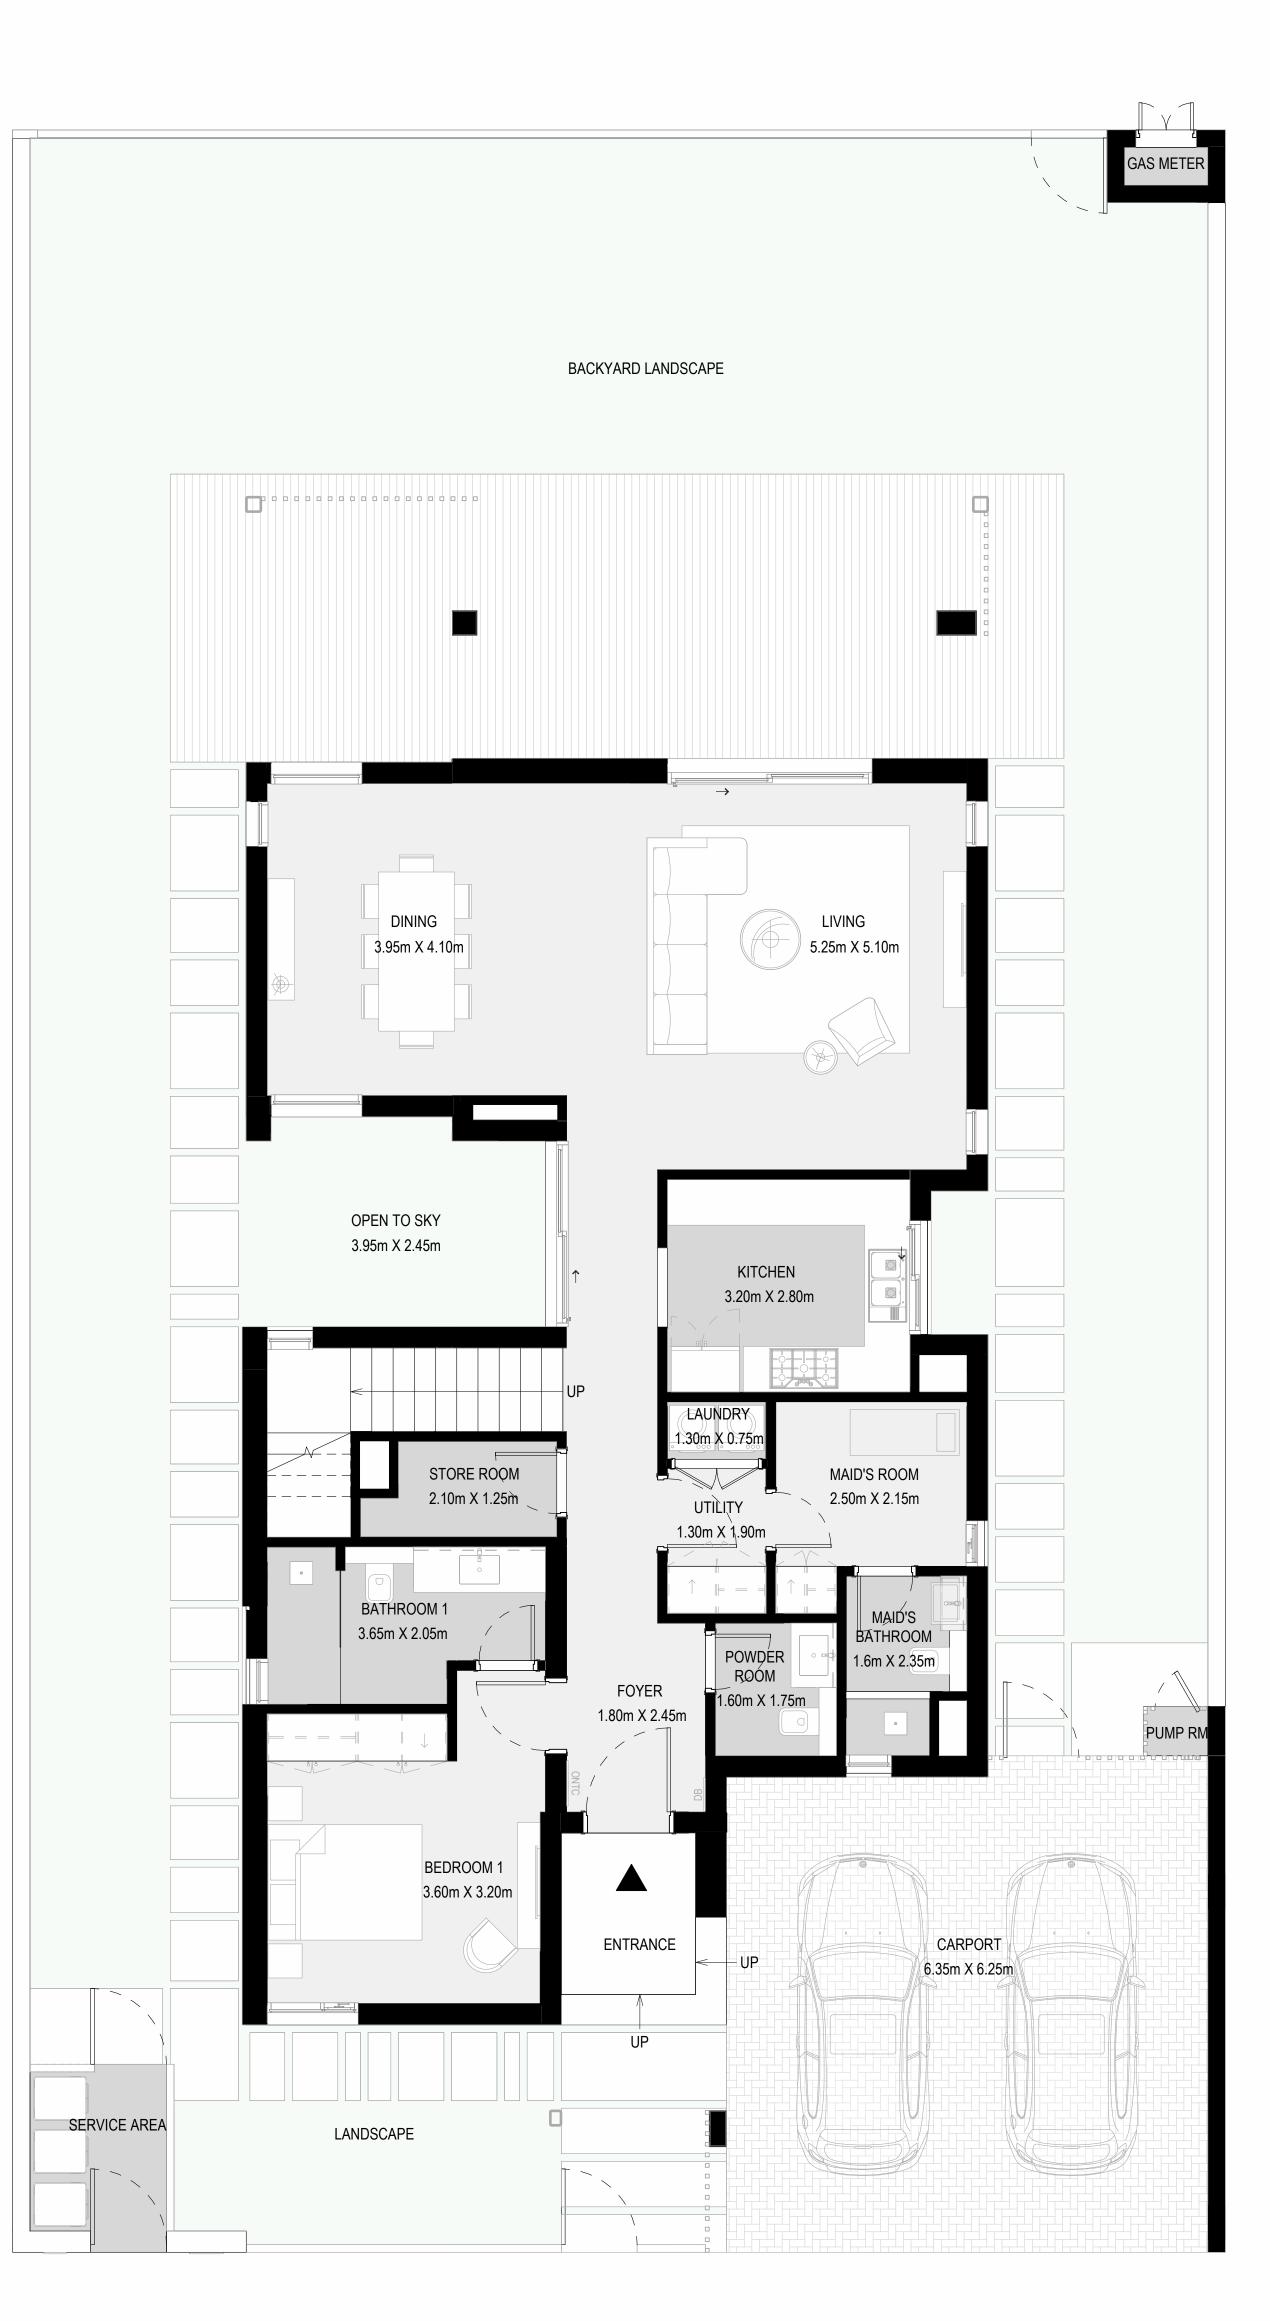

### 4 BEDROOM VILLA TYPE A

| GROUND FLOOR | 1624 SQ.FT. | 15 |
|--------------|-------------|----|
| FIRST FLOOR  | 1607 SQ.FT. | 14 |
| SECOND FLOOR | 961 SQ.FT.  | 89 |
| CARPORT      | 449 SQ.FT.  | 41 |
| TOTAL AREA   | 4641 SQ.FT. | 43 |

FLOOR PLAN 1. All dimensions are in imperial and metric, and measured from finish to finish excluding construction tolerances. 2. All materials, dimensions, and drawings are approximate only. 3. Information is subject to change without notice, at developer's absolute discretion. 4. Actual area may vary from the stated area. 5. Drawings not to scale. 6. All images used are for illustrative purposes only and do not represent the actual size, features, specifications, fittings, and furnishings. 7. The developer reserves the right to make revisions / alterations, at it's absolute discretion, without any liability whatsoever.

50.85 SQ.M.

49.33 SQ.M.

89.25 SQ.M.

41.70 SQ.M.

431.13 SQ.M.

N N M M M

FIRST FLOOR

SECOND FLOOR (ROOF)