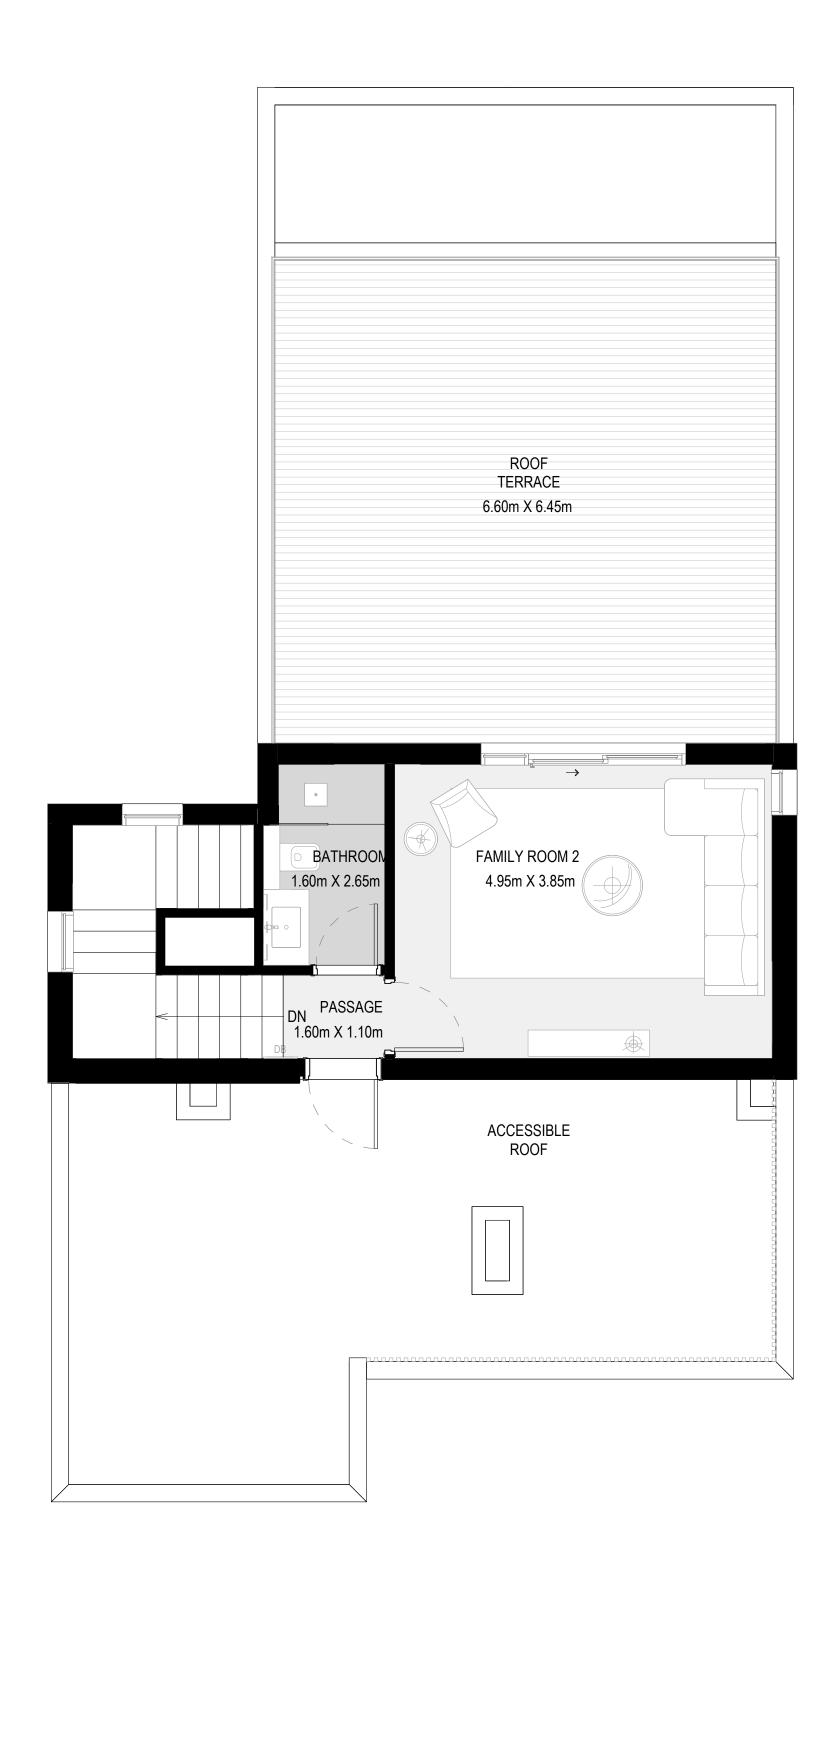

### 4 BEDROOM VILLA TYPE A

| GROUND FLOOR | 1624 SQ.FT. | 15 |
|--------------|-------------|----|
| FIRST FLOOR  | 1607 SQ.FT. | 14 |
| SECOND FLOOR | 961 SQ.FT.  | 89 |
| CARPORT      | 449 SQ.FT.  | 41 |
| TOTAL AREA   | 4641 SQ.FT. | 43 |

50.85 SQ.M.

49.33 SQ.M.

89.25 SQ.M.

41.70 SQ.M.

431.13 SQ.M.

N N M M M

FIRST FLOOR

SECOND FLOOR (ROOF)

SECOND FLOOR (ROOF)