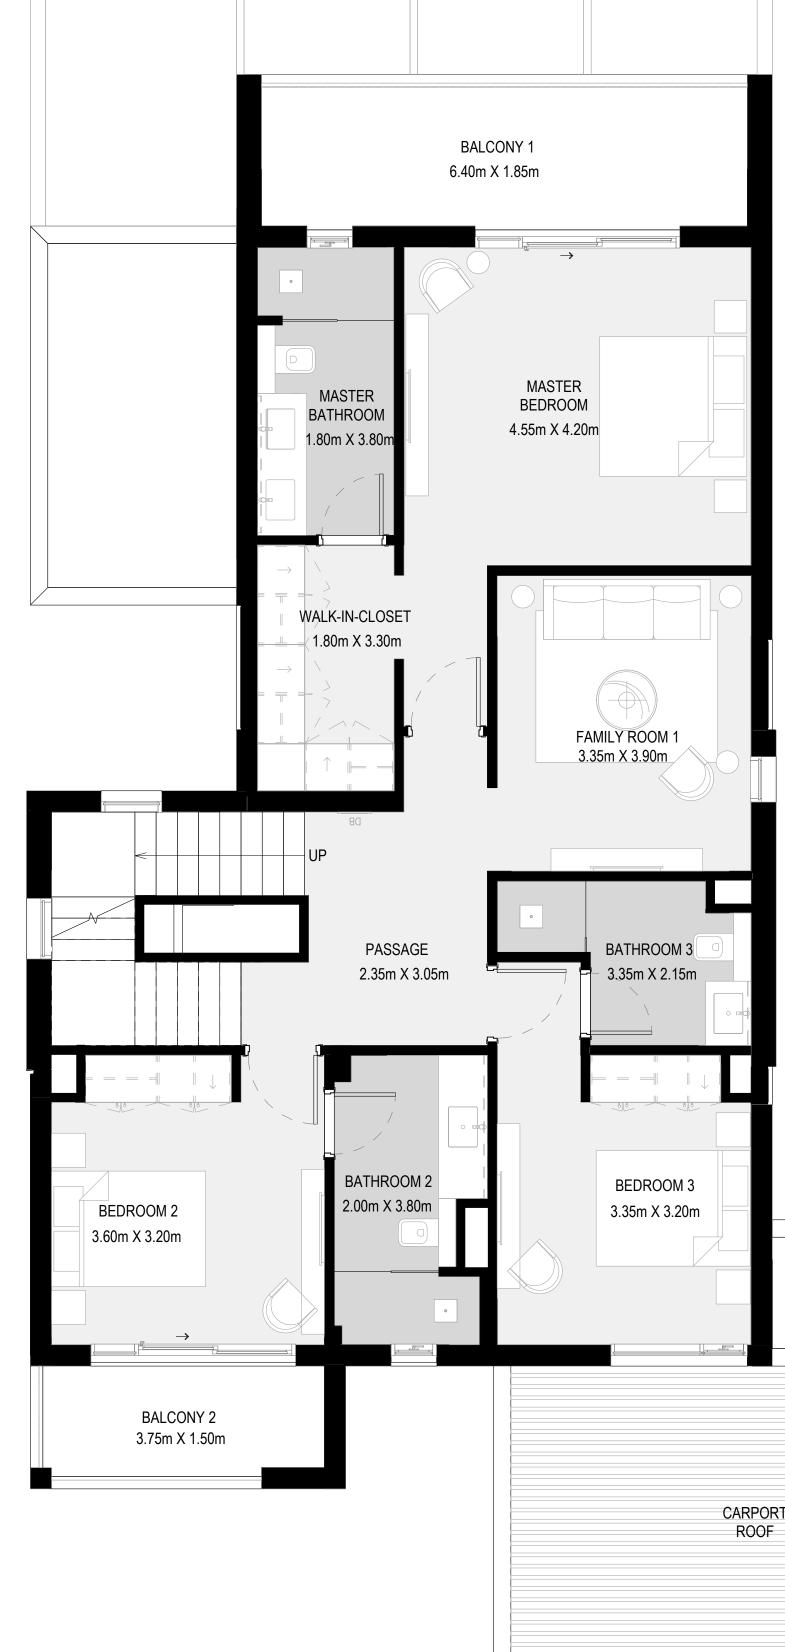

### 4 BEDROOM VILLA TYPE A

| GROUND FLOOR | 1624 SQ.FT. | 15 |
|--------------|-------------|----|
| FIRST FLOOR  | 1607 SQ.FT. | 14 |
| SECOND FLOOR | 961 SQ.FT.  | 89 |
| CARPORT      | 449 SQ.FT.  | 41 |
| TOTAL AREA   | 4641 SQ.FT. | 43 |

50.85 SQ.M.

49.33 SQ.M.

89.25 SQ.M.

41.70 SQ.M.

431.13 SQ.M.

N N M M M

FIRST FLOOR

SECOND FLOOR (ROOF)