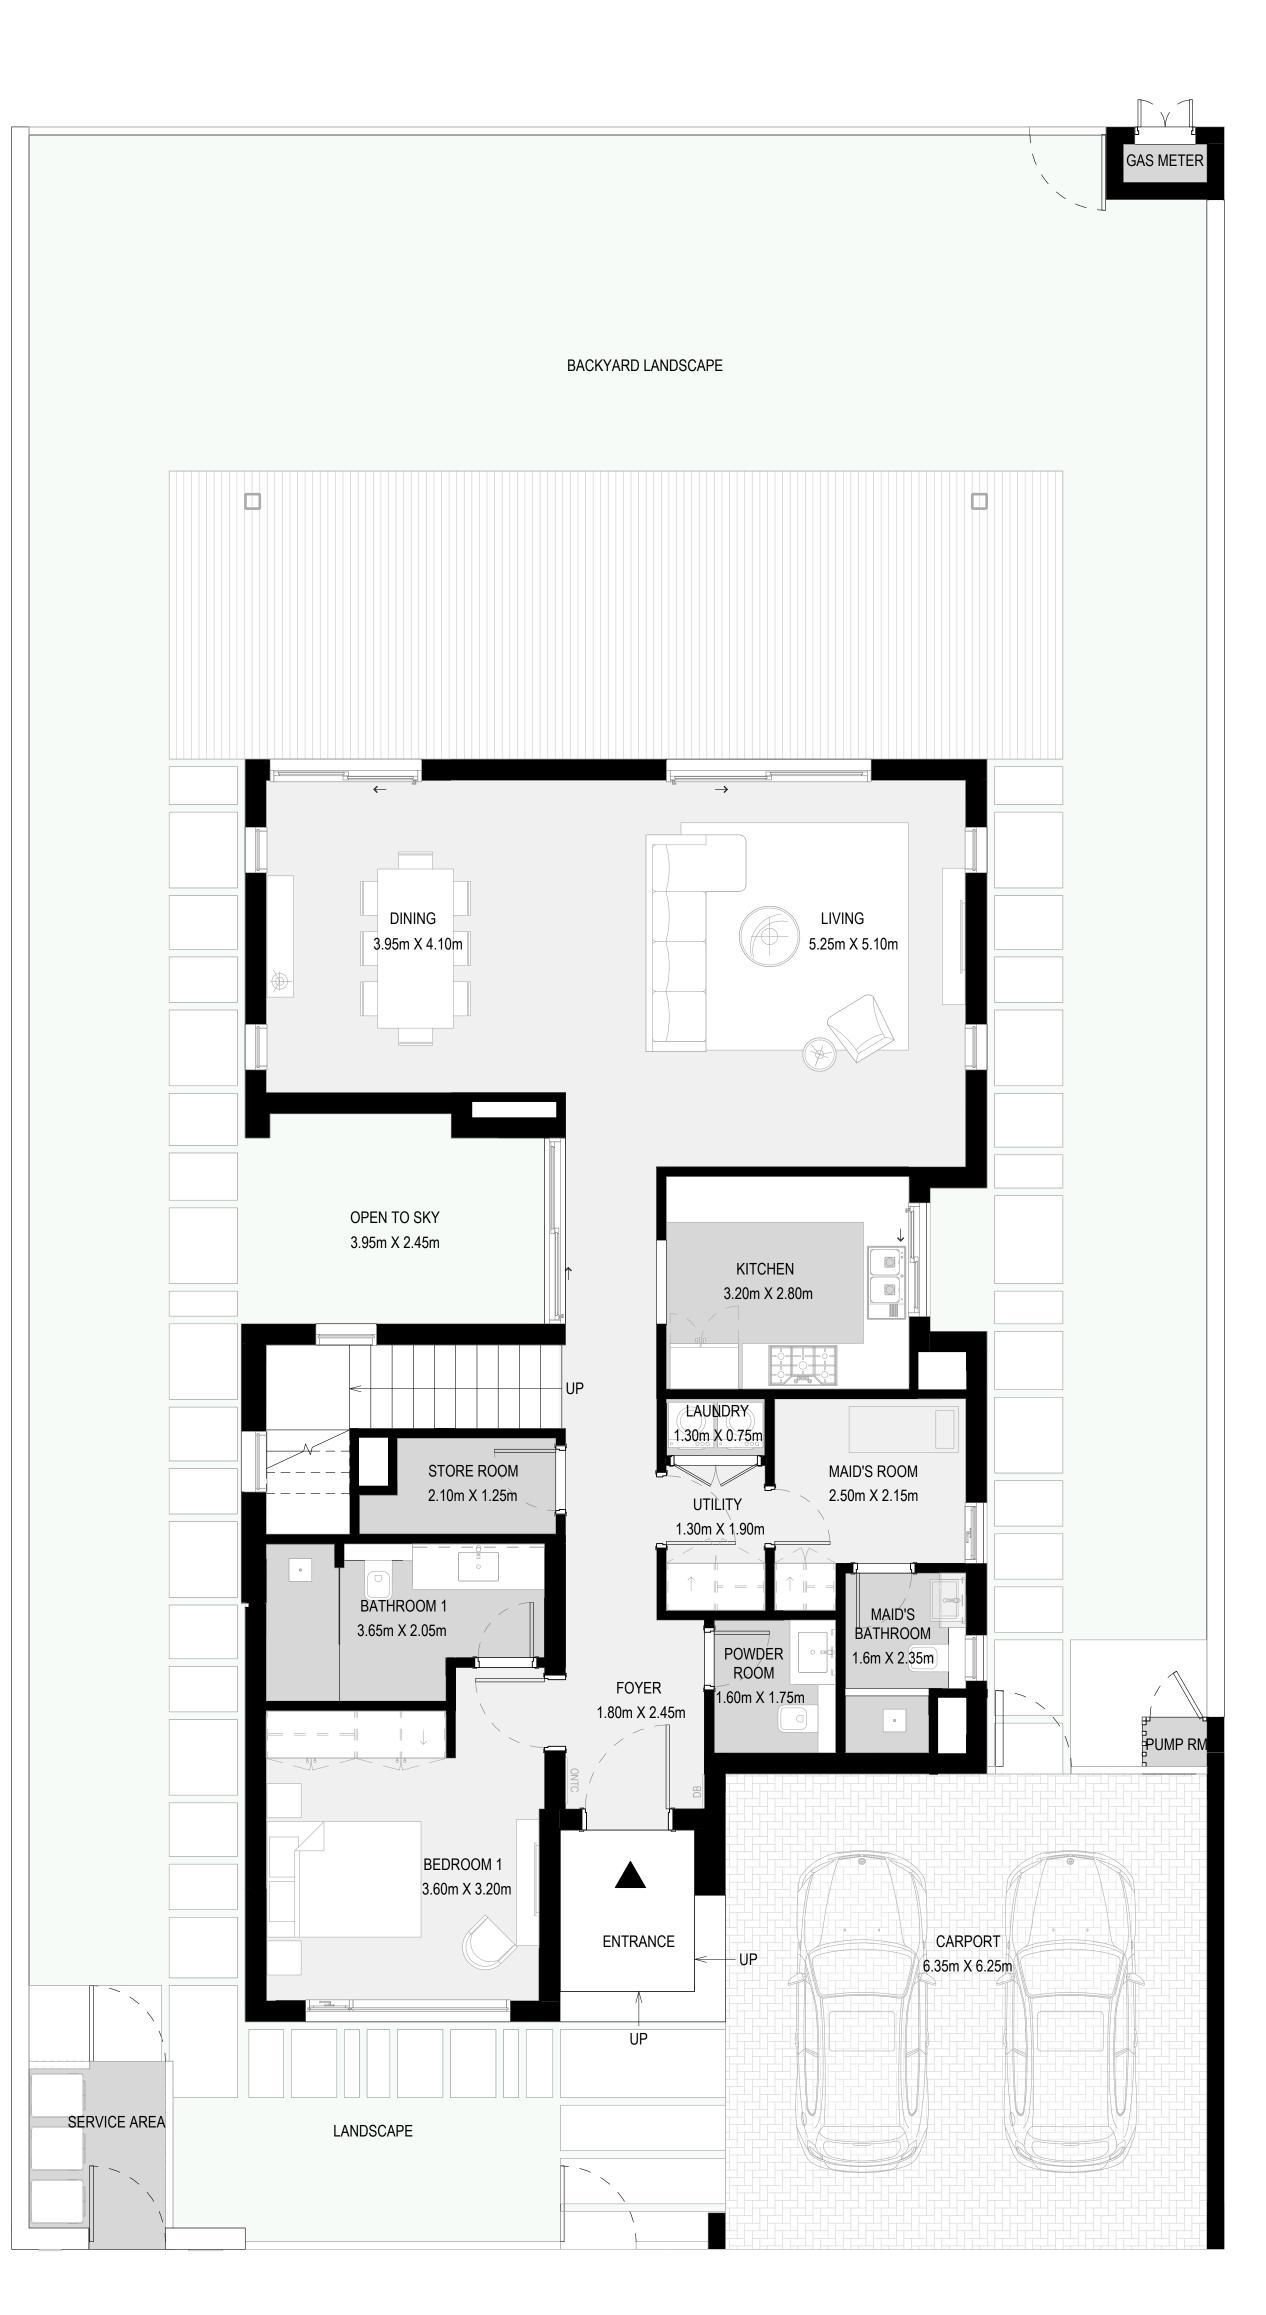

### 4 BEDROOM VILLA TYPE A

| GROUND FLOOR | 1624 SQ.FT. | 15 |
|--------------|-------------|----|
| FIRST FLOOR  | 1607 SQ.FT. | 14 |
| SECOND FLOOR | 961 SQ.FT.  | 89 |
| CARPORT      | 449 SQ.FT.  | 41 |
| TOTAL AREA   | 4641 SQ.FT. | 43 |

FLOOR PLAN 1. All dimensions are in imperial and metric, and measured from finish to finish excluding construction tolerances. 2. All materials, dimensions, and drawings are approximate only. 3. Information is subject to change without notice, at developer's absolute discretion. 4. Actual area may vary from the stated area. 5. Drawings not to scale. 6. All images used are for illustrative purposes only and do not represent the actual size, features, specifications, fittings, and furnishings. 7. The developer reserves the right to make revisions / alterations, at it's absolute discretion, without any liability whatsoever.