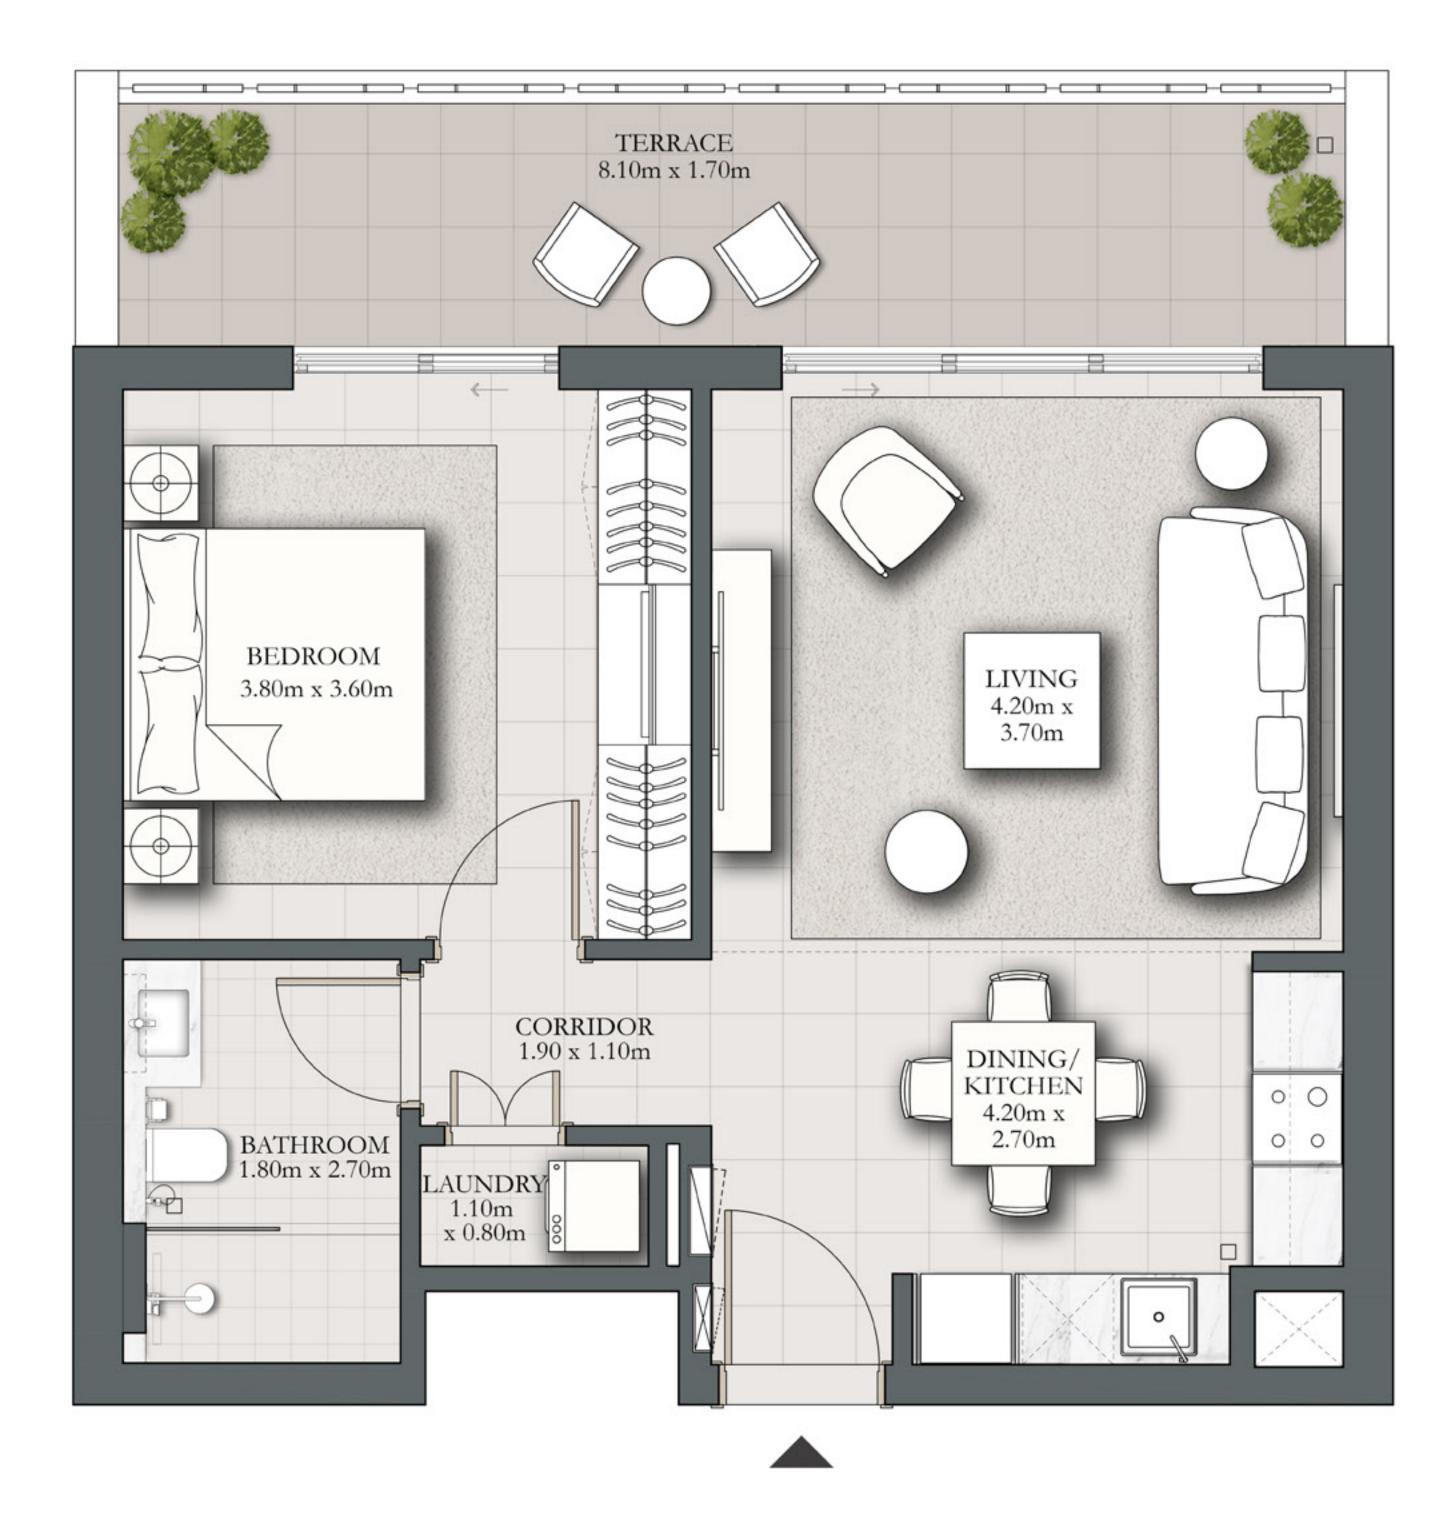

## 1 BEDROOM TYPE A1

BUILDING 1 LEVEL 01

SUITE AREA

BALCONY AREA

589.86 SQ.FT. 167.59 SQ.FT.

TOTAL AREA 757.46 SQ.FT.

KEY PLAN

7. The developer reserves the right to make revisions / alterations, at it's absolute discretion, without any liability whatsoever.

UNIT 106

54.80 SQ.M.

15.57 SQ.M.

70.37 SQ.M.

KEY SECTION

DUBAI HILLS ESTATE