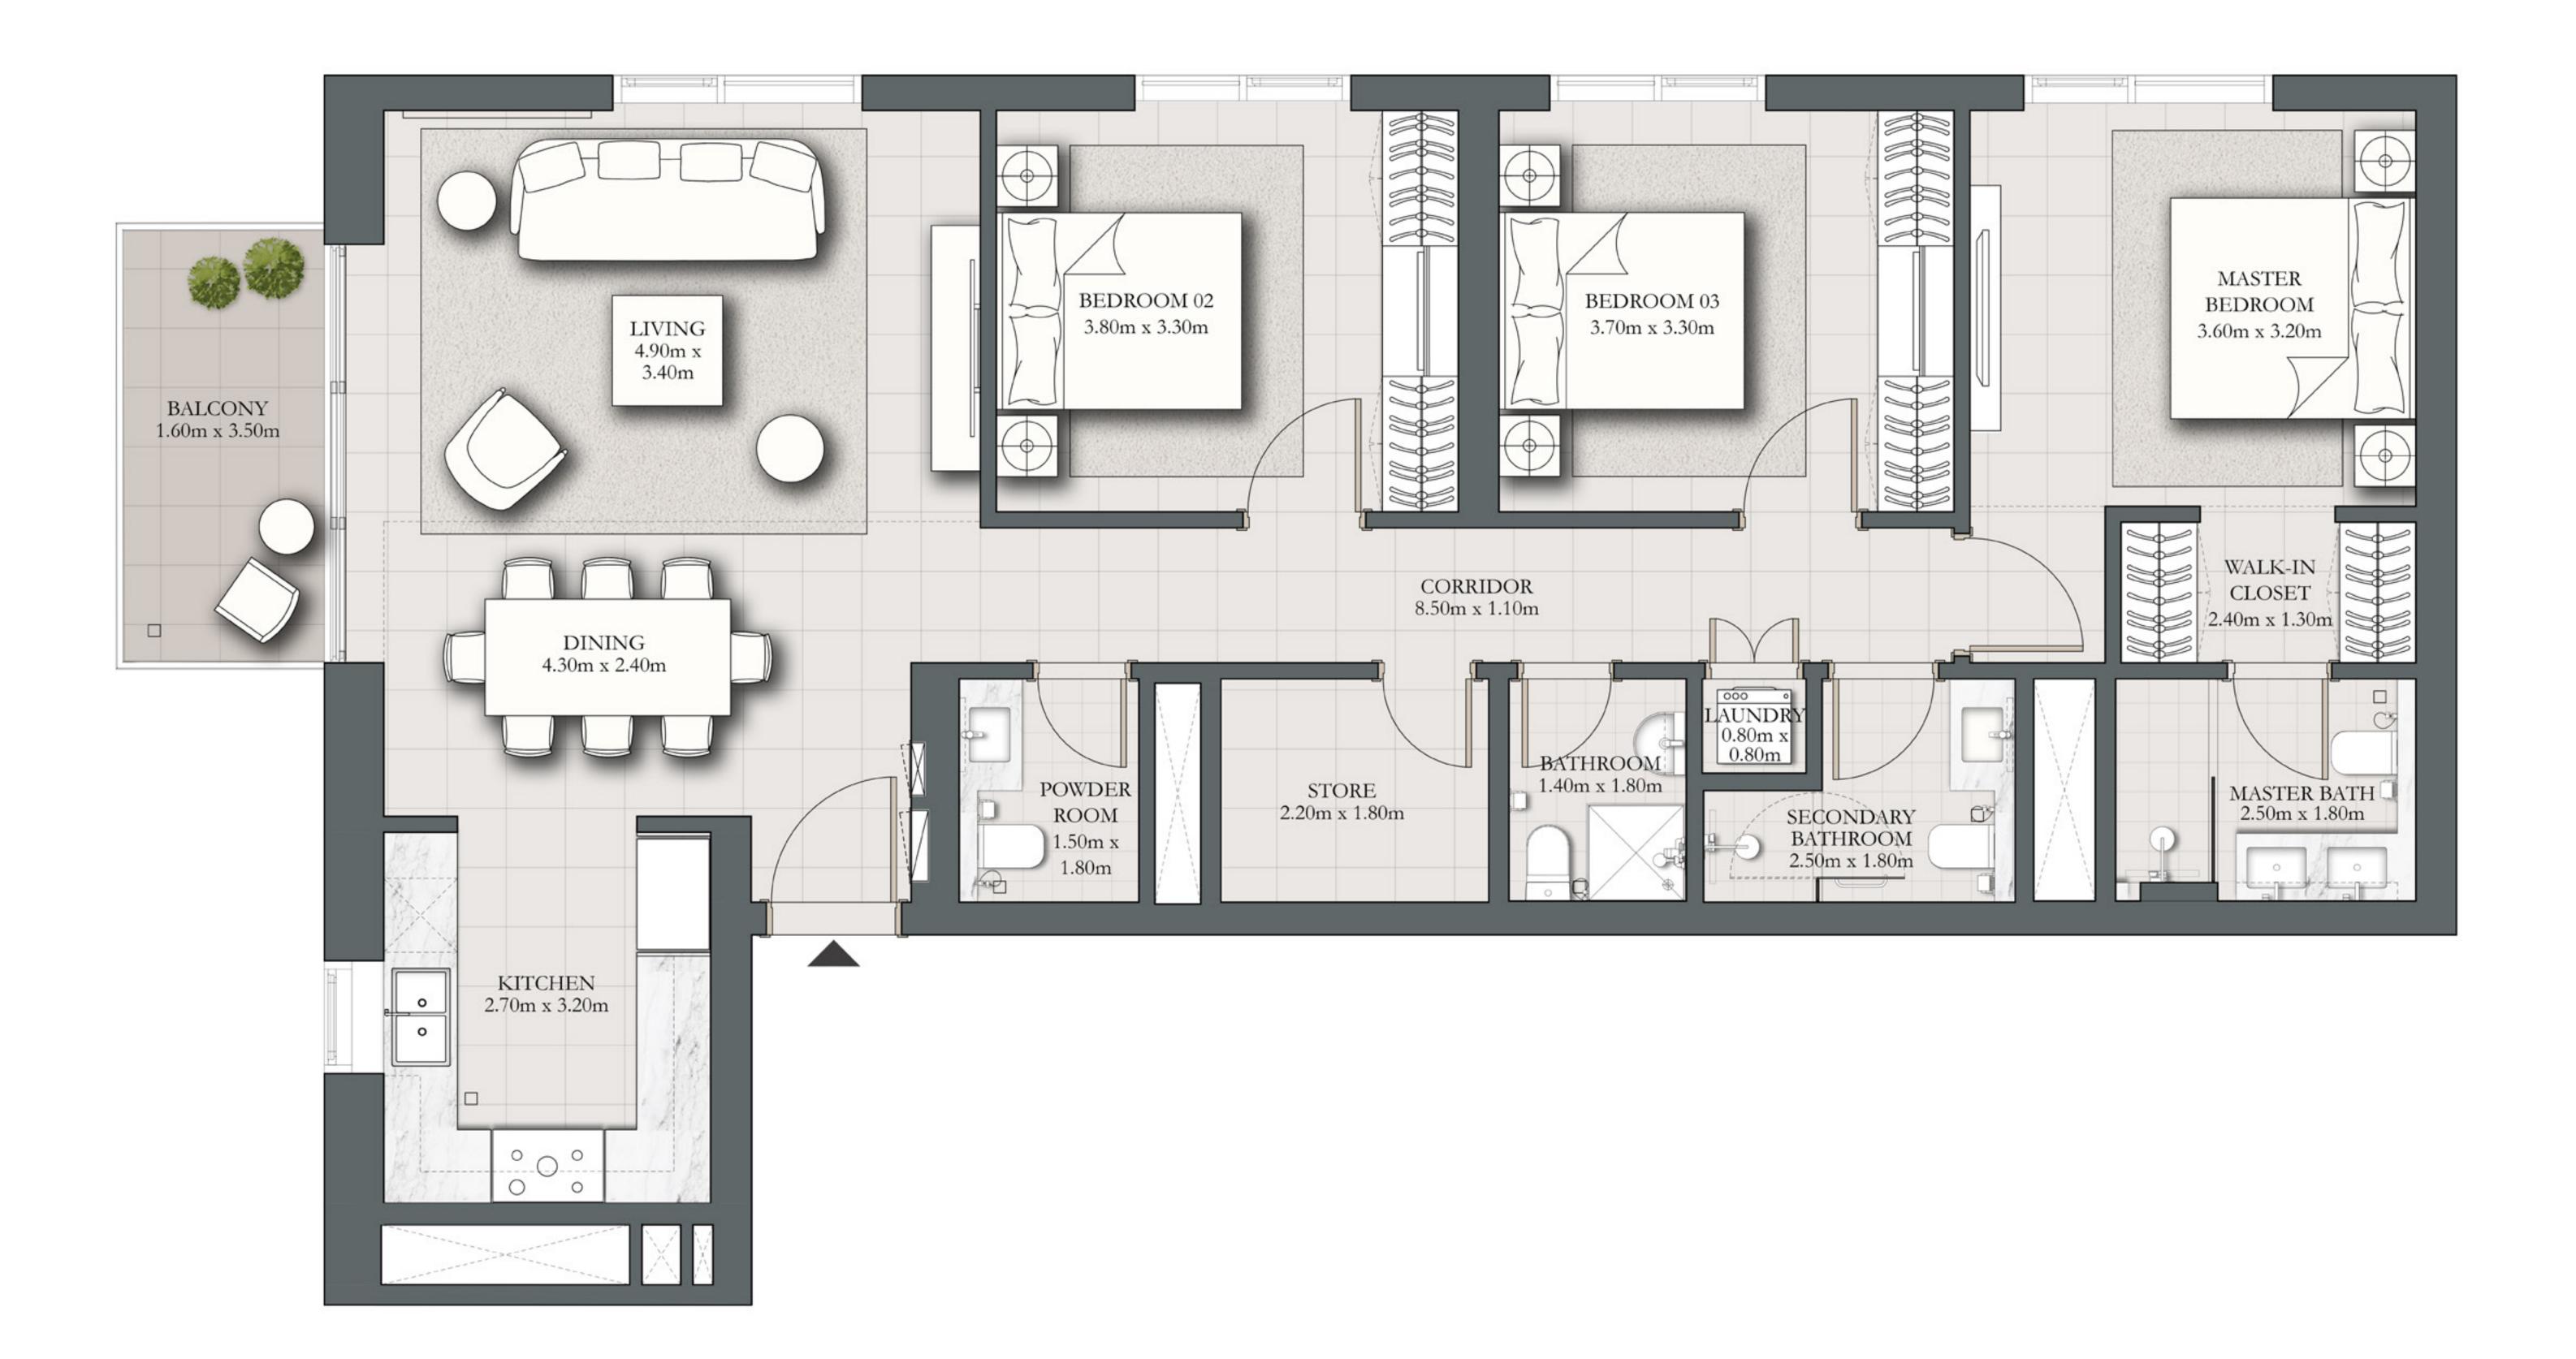

## 2 BEDROOM TYPE B

BUILDING 1 LEVELS 02-10

SUITE AREA

925.80 SQ.FT.

BALCONY AREA

TOTAL AREA

994.26 SQ.FT.

68.46 SQ.FT.

KEY PLAN

7. The developer reserves the right to make revisions / alterations, at it's absolute discretion, without any liability whatsoever.

UNIT 10

86.01 SQ.M.

6.36 SQ.M.

92.37 SQ.M.

KEY SECTION