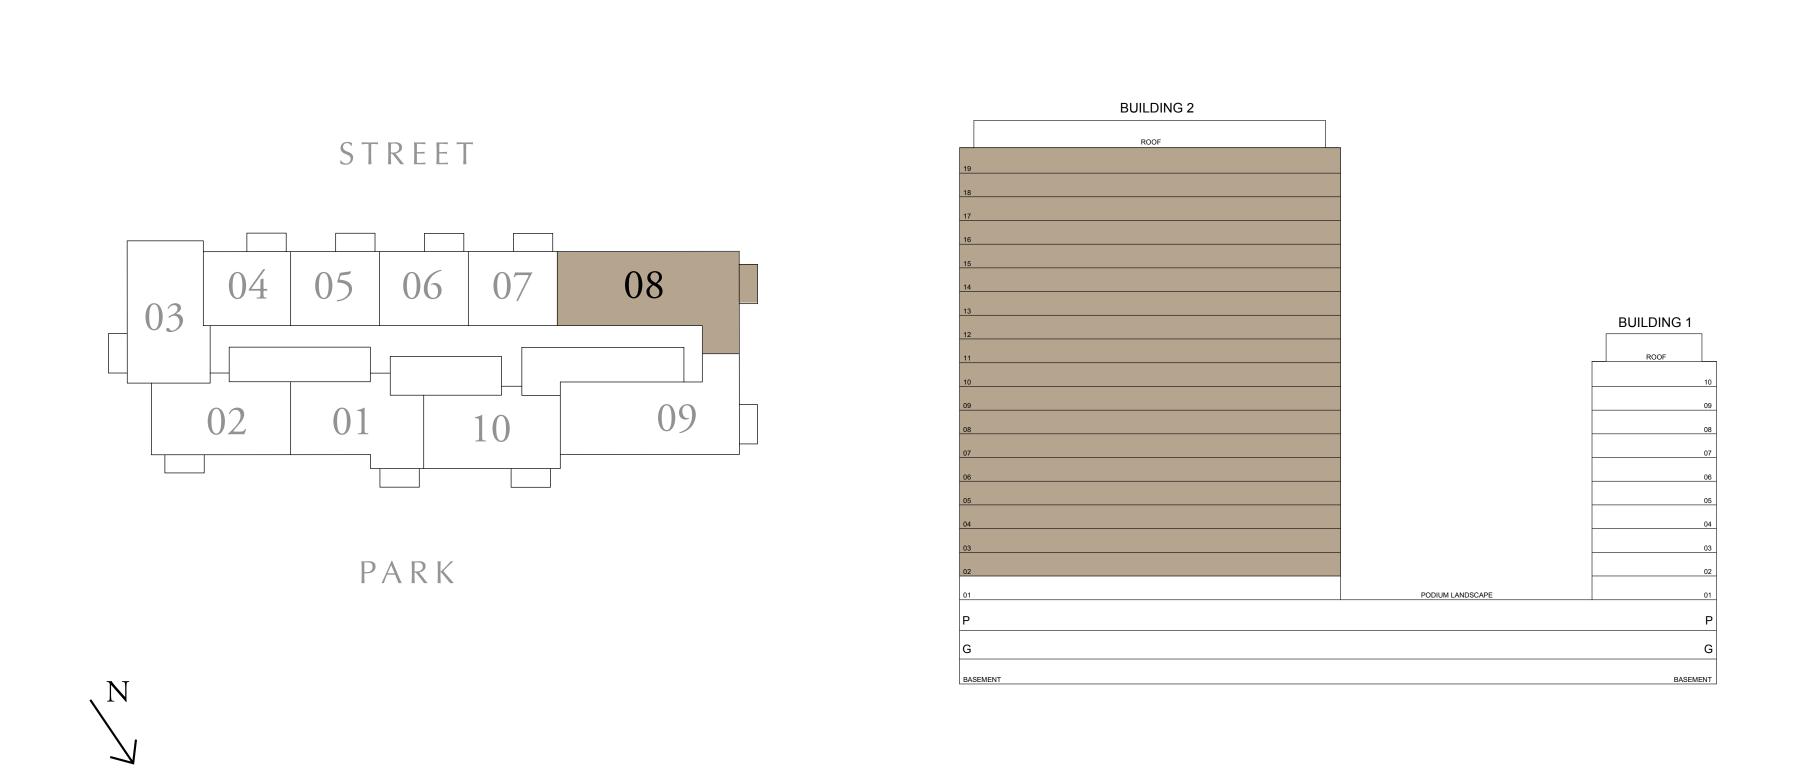

## 2 BEDROOM TYPE A3.2

BUILDING 2 LEVEL 01

SUITE AREA

BALCONY AREA

935.49 SQ.FT.

853.47 SQ.FT.

TOTAL AREA 1788.96 SQ.FT.

KEY PLAN

7. The developer reserves the right to make revisions / alterations, at it's absolute discretion, without any liability whatsoever.

UNIT 109

86.91 SQ.M.

79.29 SQ.M.

166.20 SQ.M.

KEY SECTION

FLOOR PLAN 1. All dimensions are in imperial and metric, and measured from finish to finish at developer's absolute discretion. 4. Actual area may vary from the stated area. 5. Drawings not to scale. 6. All images used are for illustrative purposes only and do not represent the actual size, features, specifications, fittings, and furnishings.