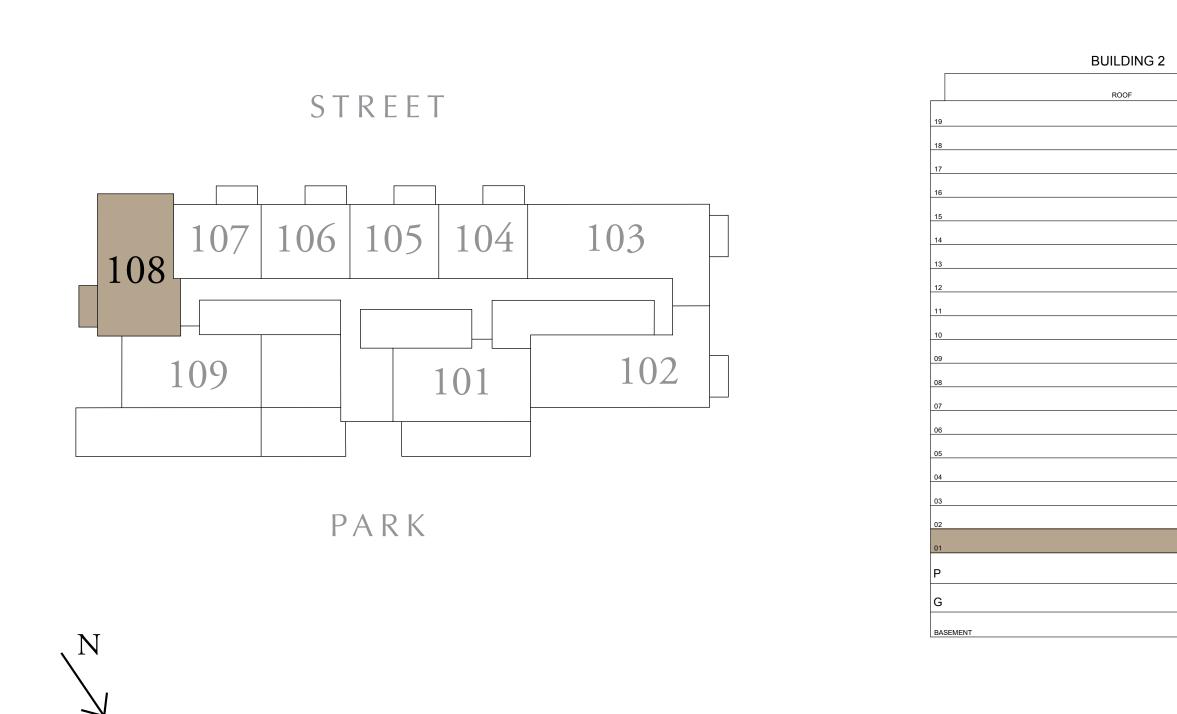

## 2 BEDROOM TYPE A3.2

BUILDING 2 LEVEL 01

SUITE AREA

BALCONY AREA

935.49 SQ.FT.

853.47 SQ.FT.

TOTAL AREA 1788.96 SQ.FT.

KEY PLAN

7. The developer reserves the right to make revisions / alterations, at it's absolute discretion, without any liability whatsoever.

UNIT 109

86.91 SQ.M.

79.29 SQ.M.

166.20 SQ.M.

KEY SECTION

FLOOR PLAN 1. All dimensions are in imperial and metric, and measured from finish to finish at developer's absolute discretion. 4. Actual area may vary from the stated area. 5. Drawings not to scale. 6. All images used are for illustrative purposes only and do not represent the actual size, features, specifications, fittings, and furnishings.