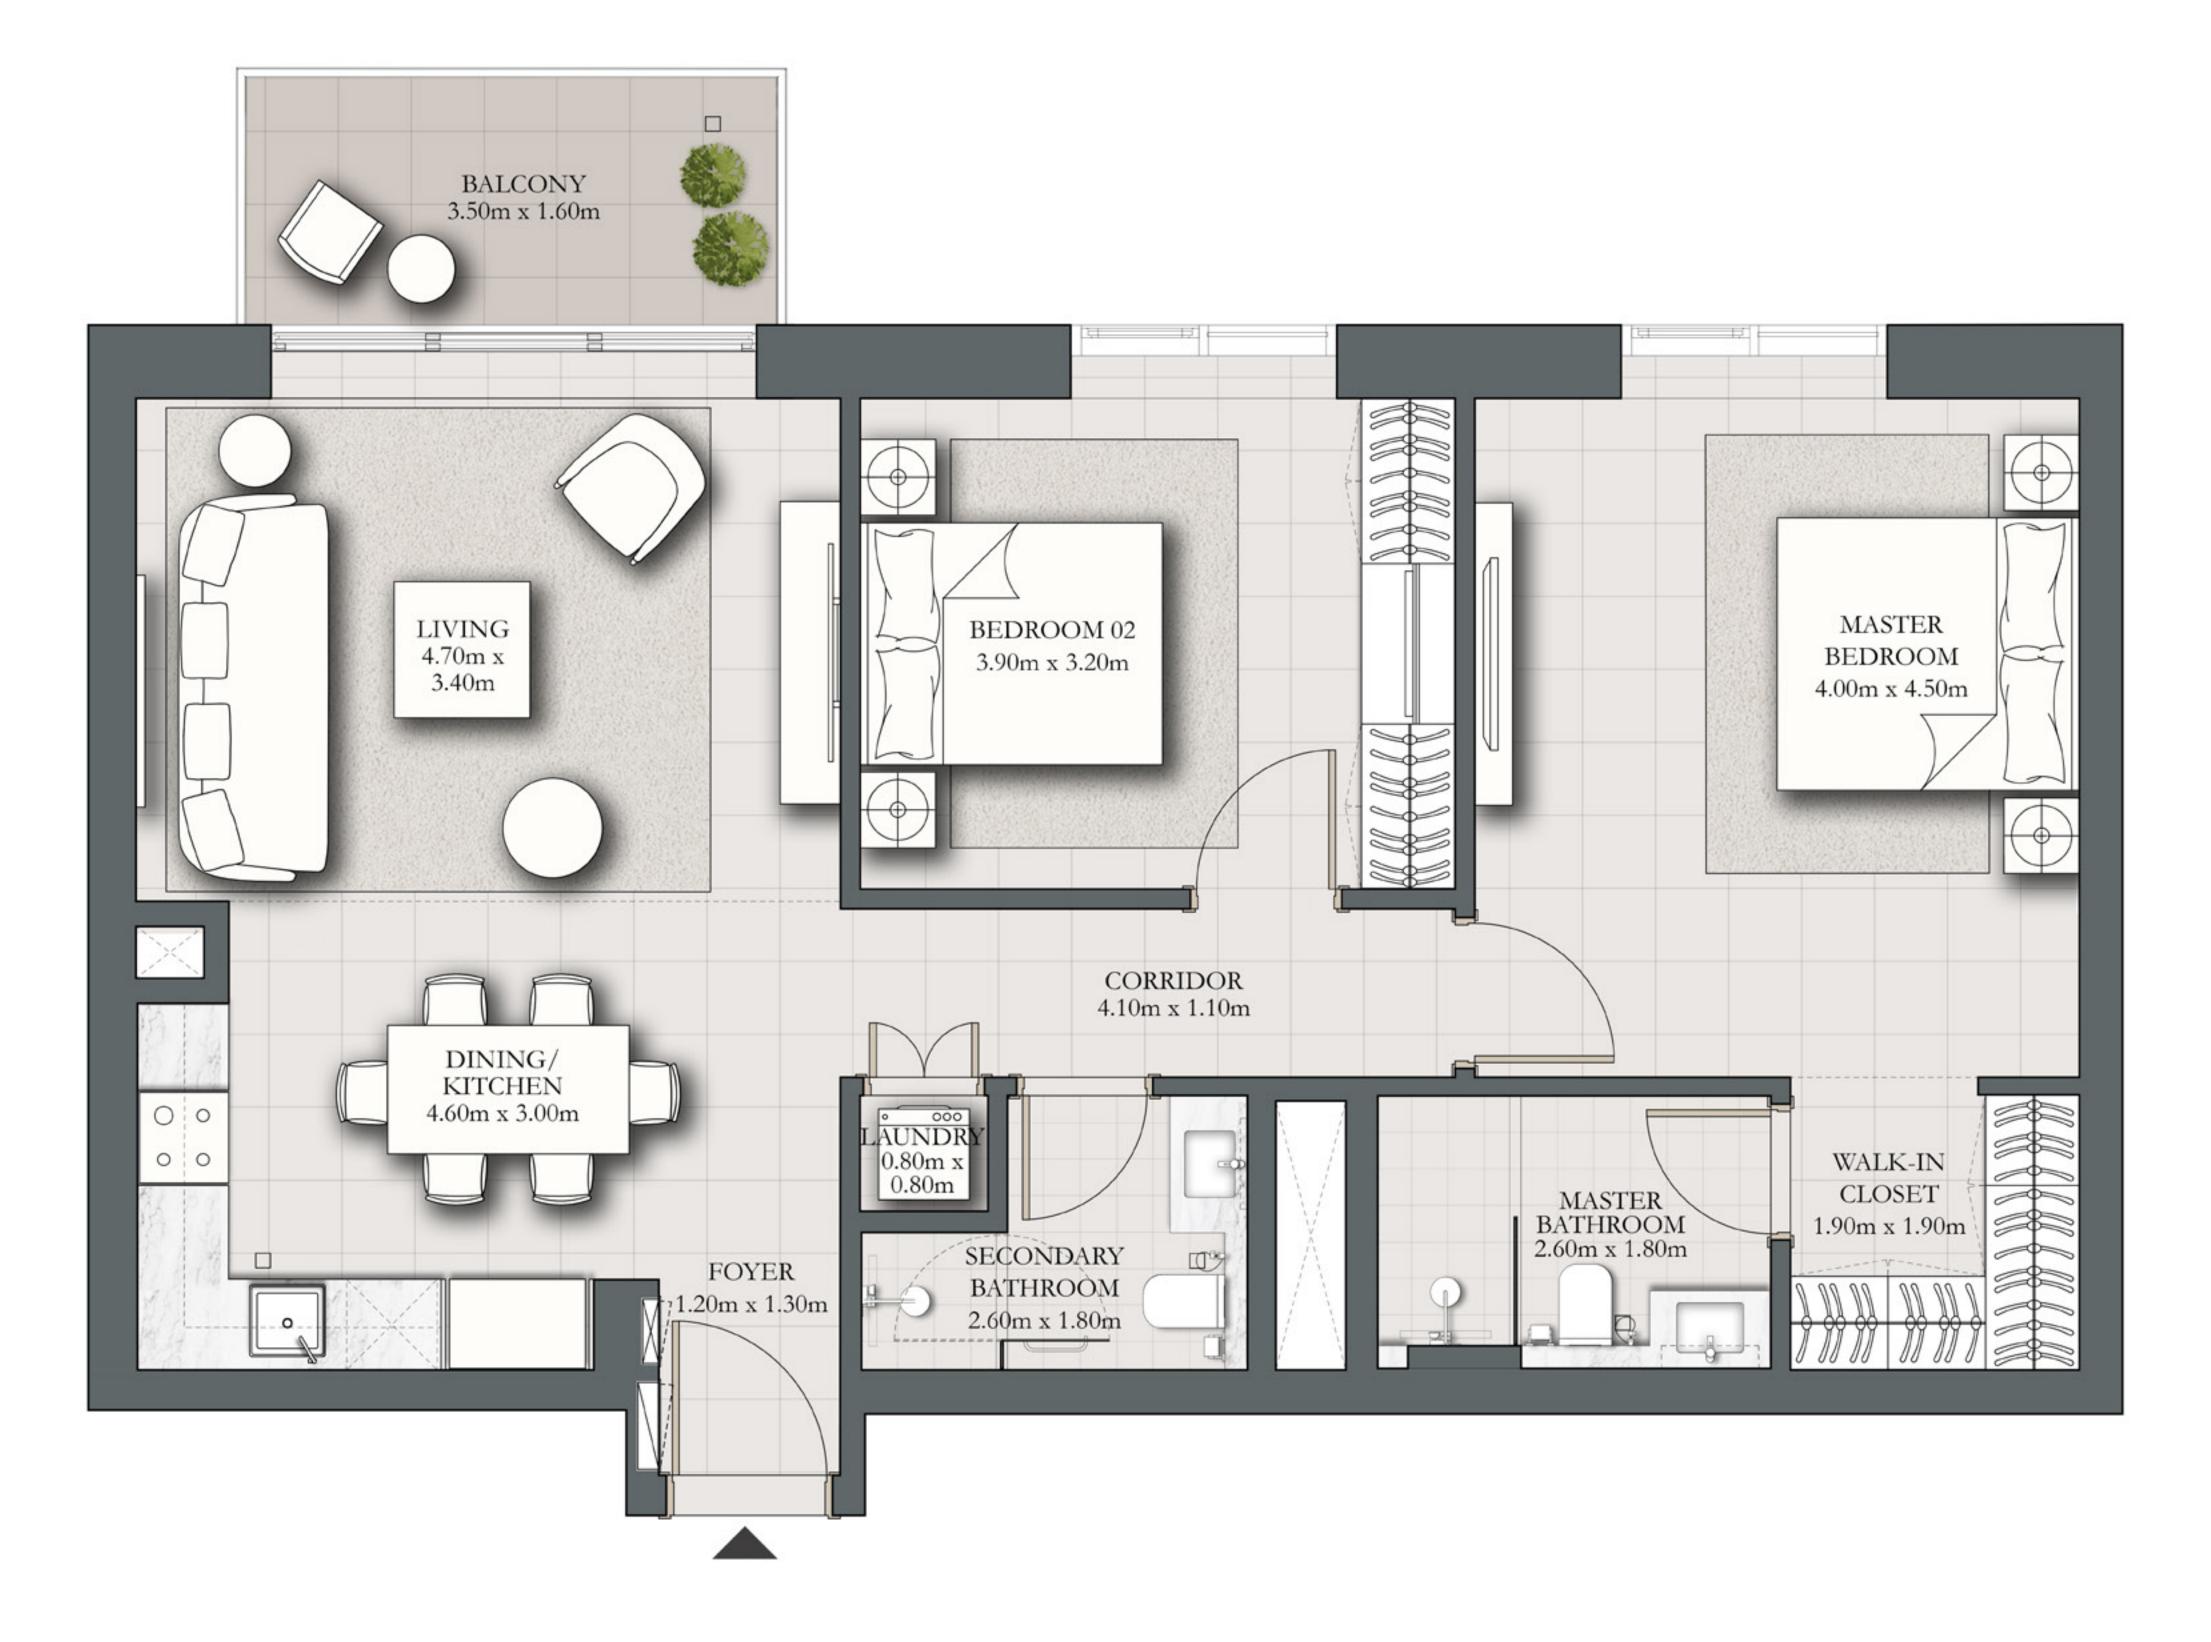

## 2 BEDROOM TYPE C3

BUILDING 1 LEVEL 01

SUITE AREA 994.15 SQ.FT. 92.36 SQ.M. 50.09 SQ.M. BALCONY AREA 539.16 SQ.FT. TOTAL AREA 1533.32 SQ.FT. 142.45 SQ.M.

KEY PLAN

7. The developer reserves the right to make revisions / alterations, at it's absolute discretion, without any liability whatsoever.

UNIT 102

KEY SECTION

DUBAI HILLS ESTATE