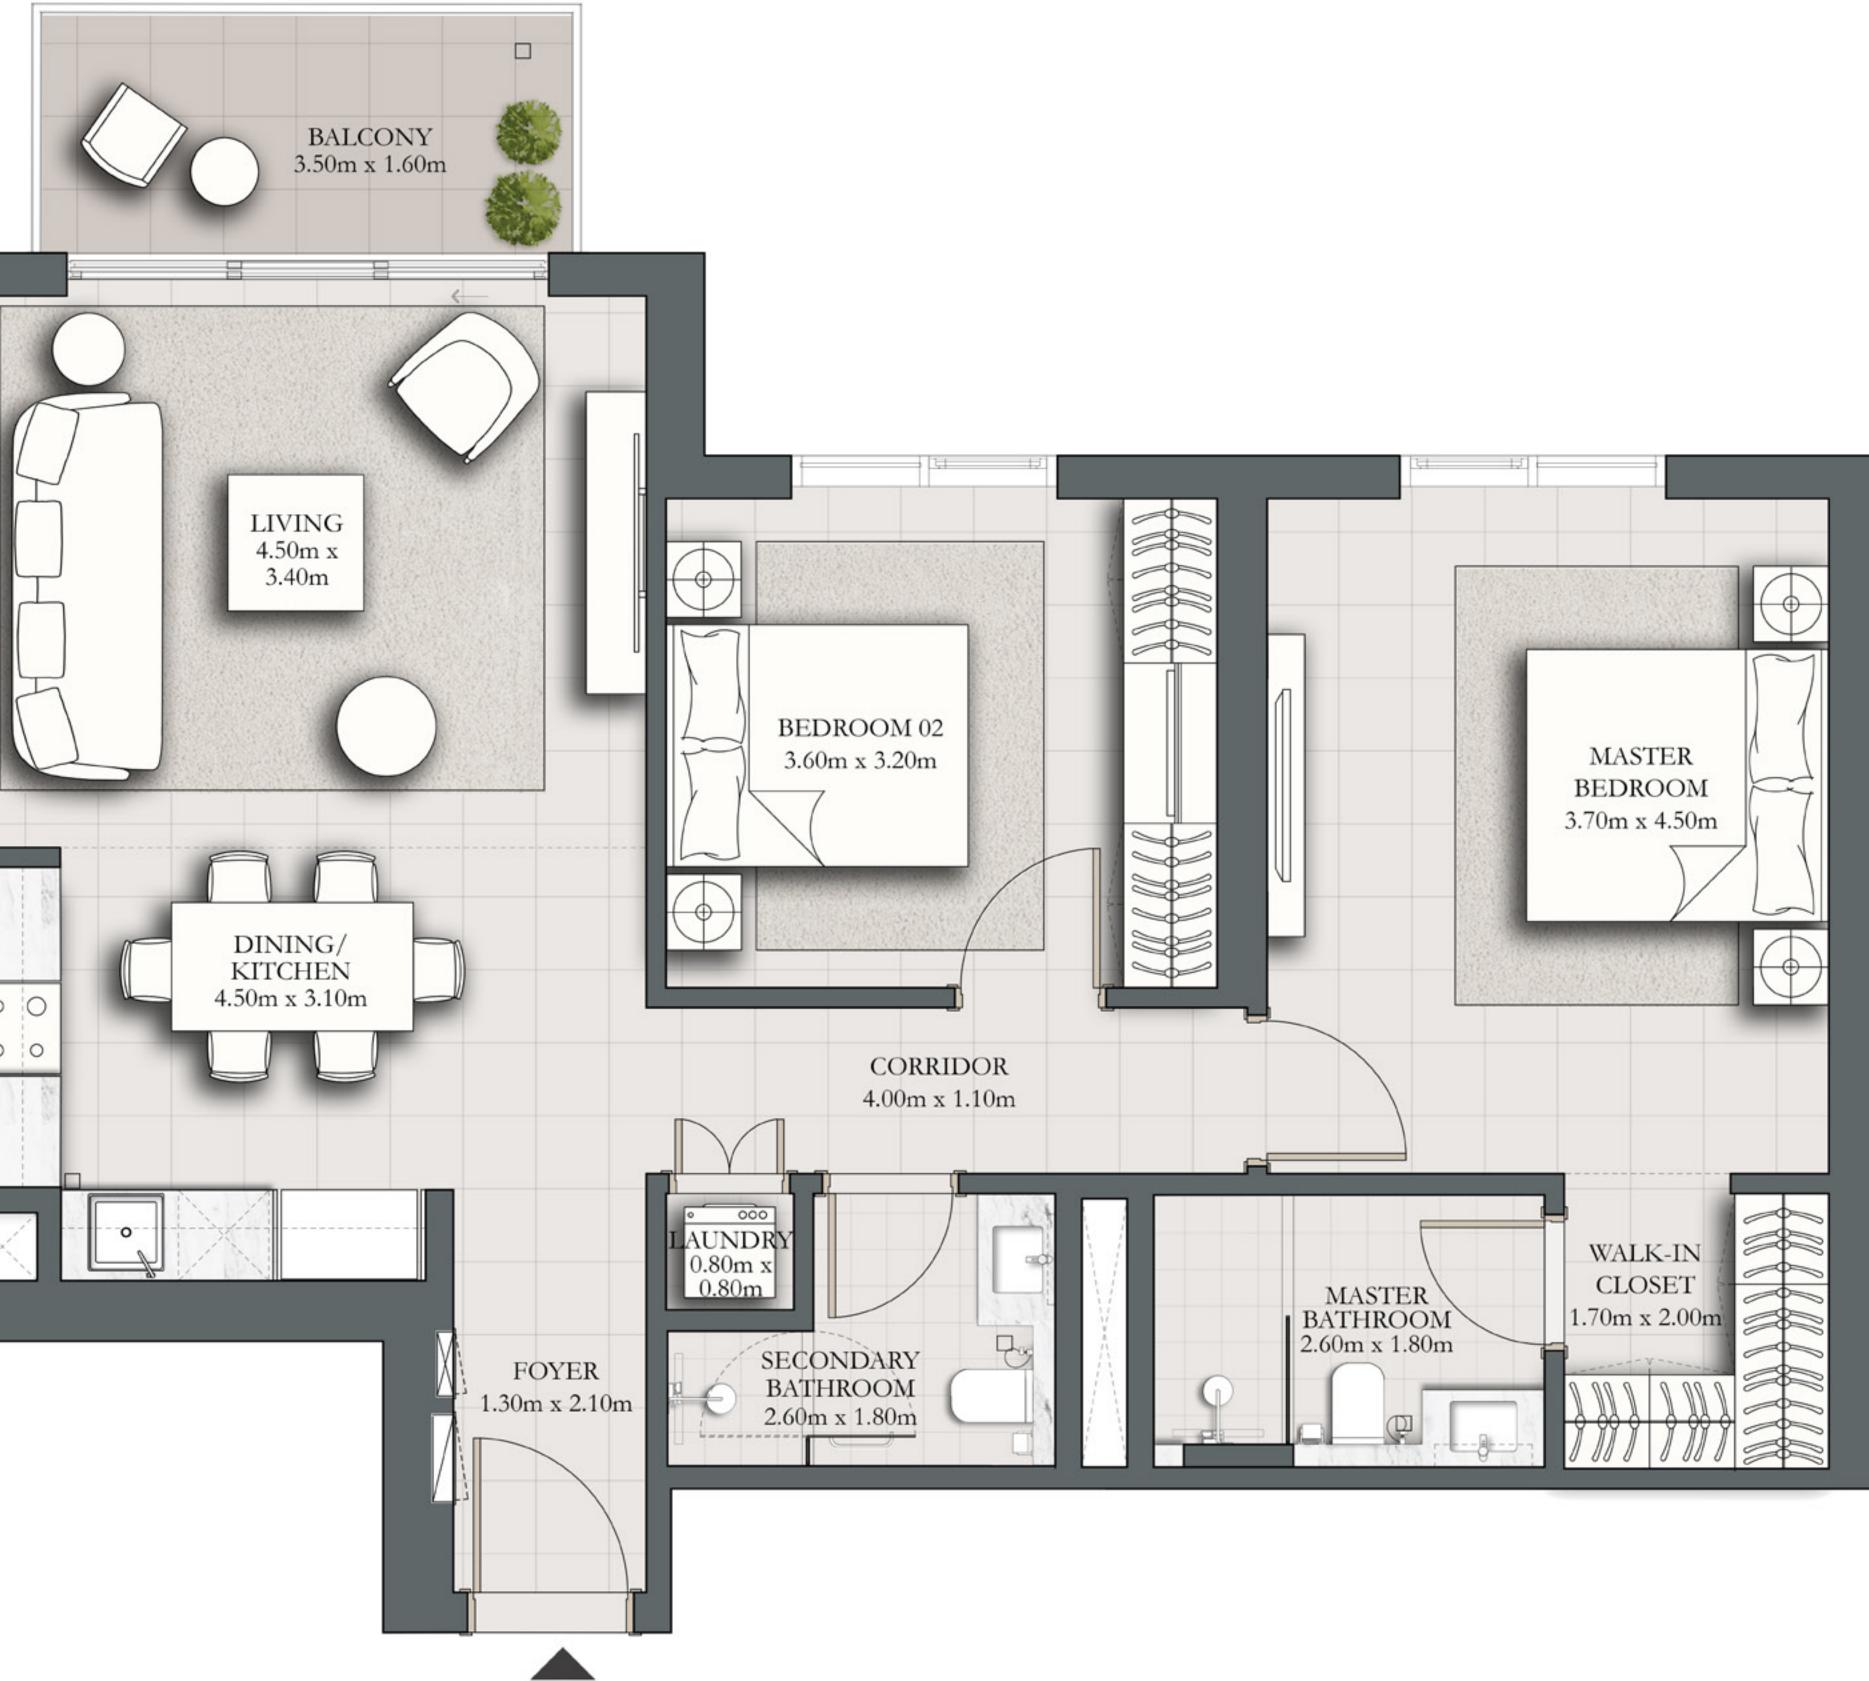

## UNIT 01

86.67 SQ.M.

6.36 SQ.M.

93.03 SQ.M.

KEY SECTION

FLOOR PLAN 1. All dimensions are in imperial and metric, and measured from finish to finish excluding construction tolerances. 2. All materials, dimensions, and drawings are approximate only. 3. Information is subject to change without notice, at developer's absolute discretion. 4. Actual area may vary from the stated area. 5. Drawings not to scale. 6. All images used are for illustrative purposes only and do not represent the actual size, features, specifications, fittings, and furnishings.