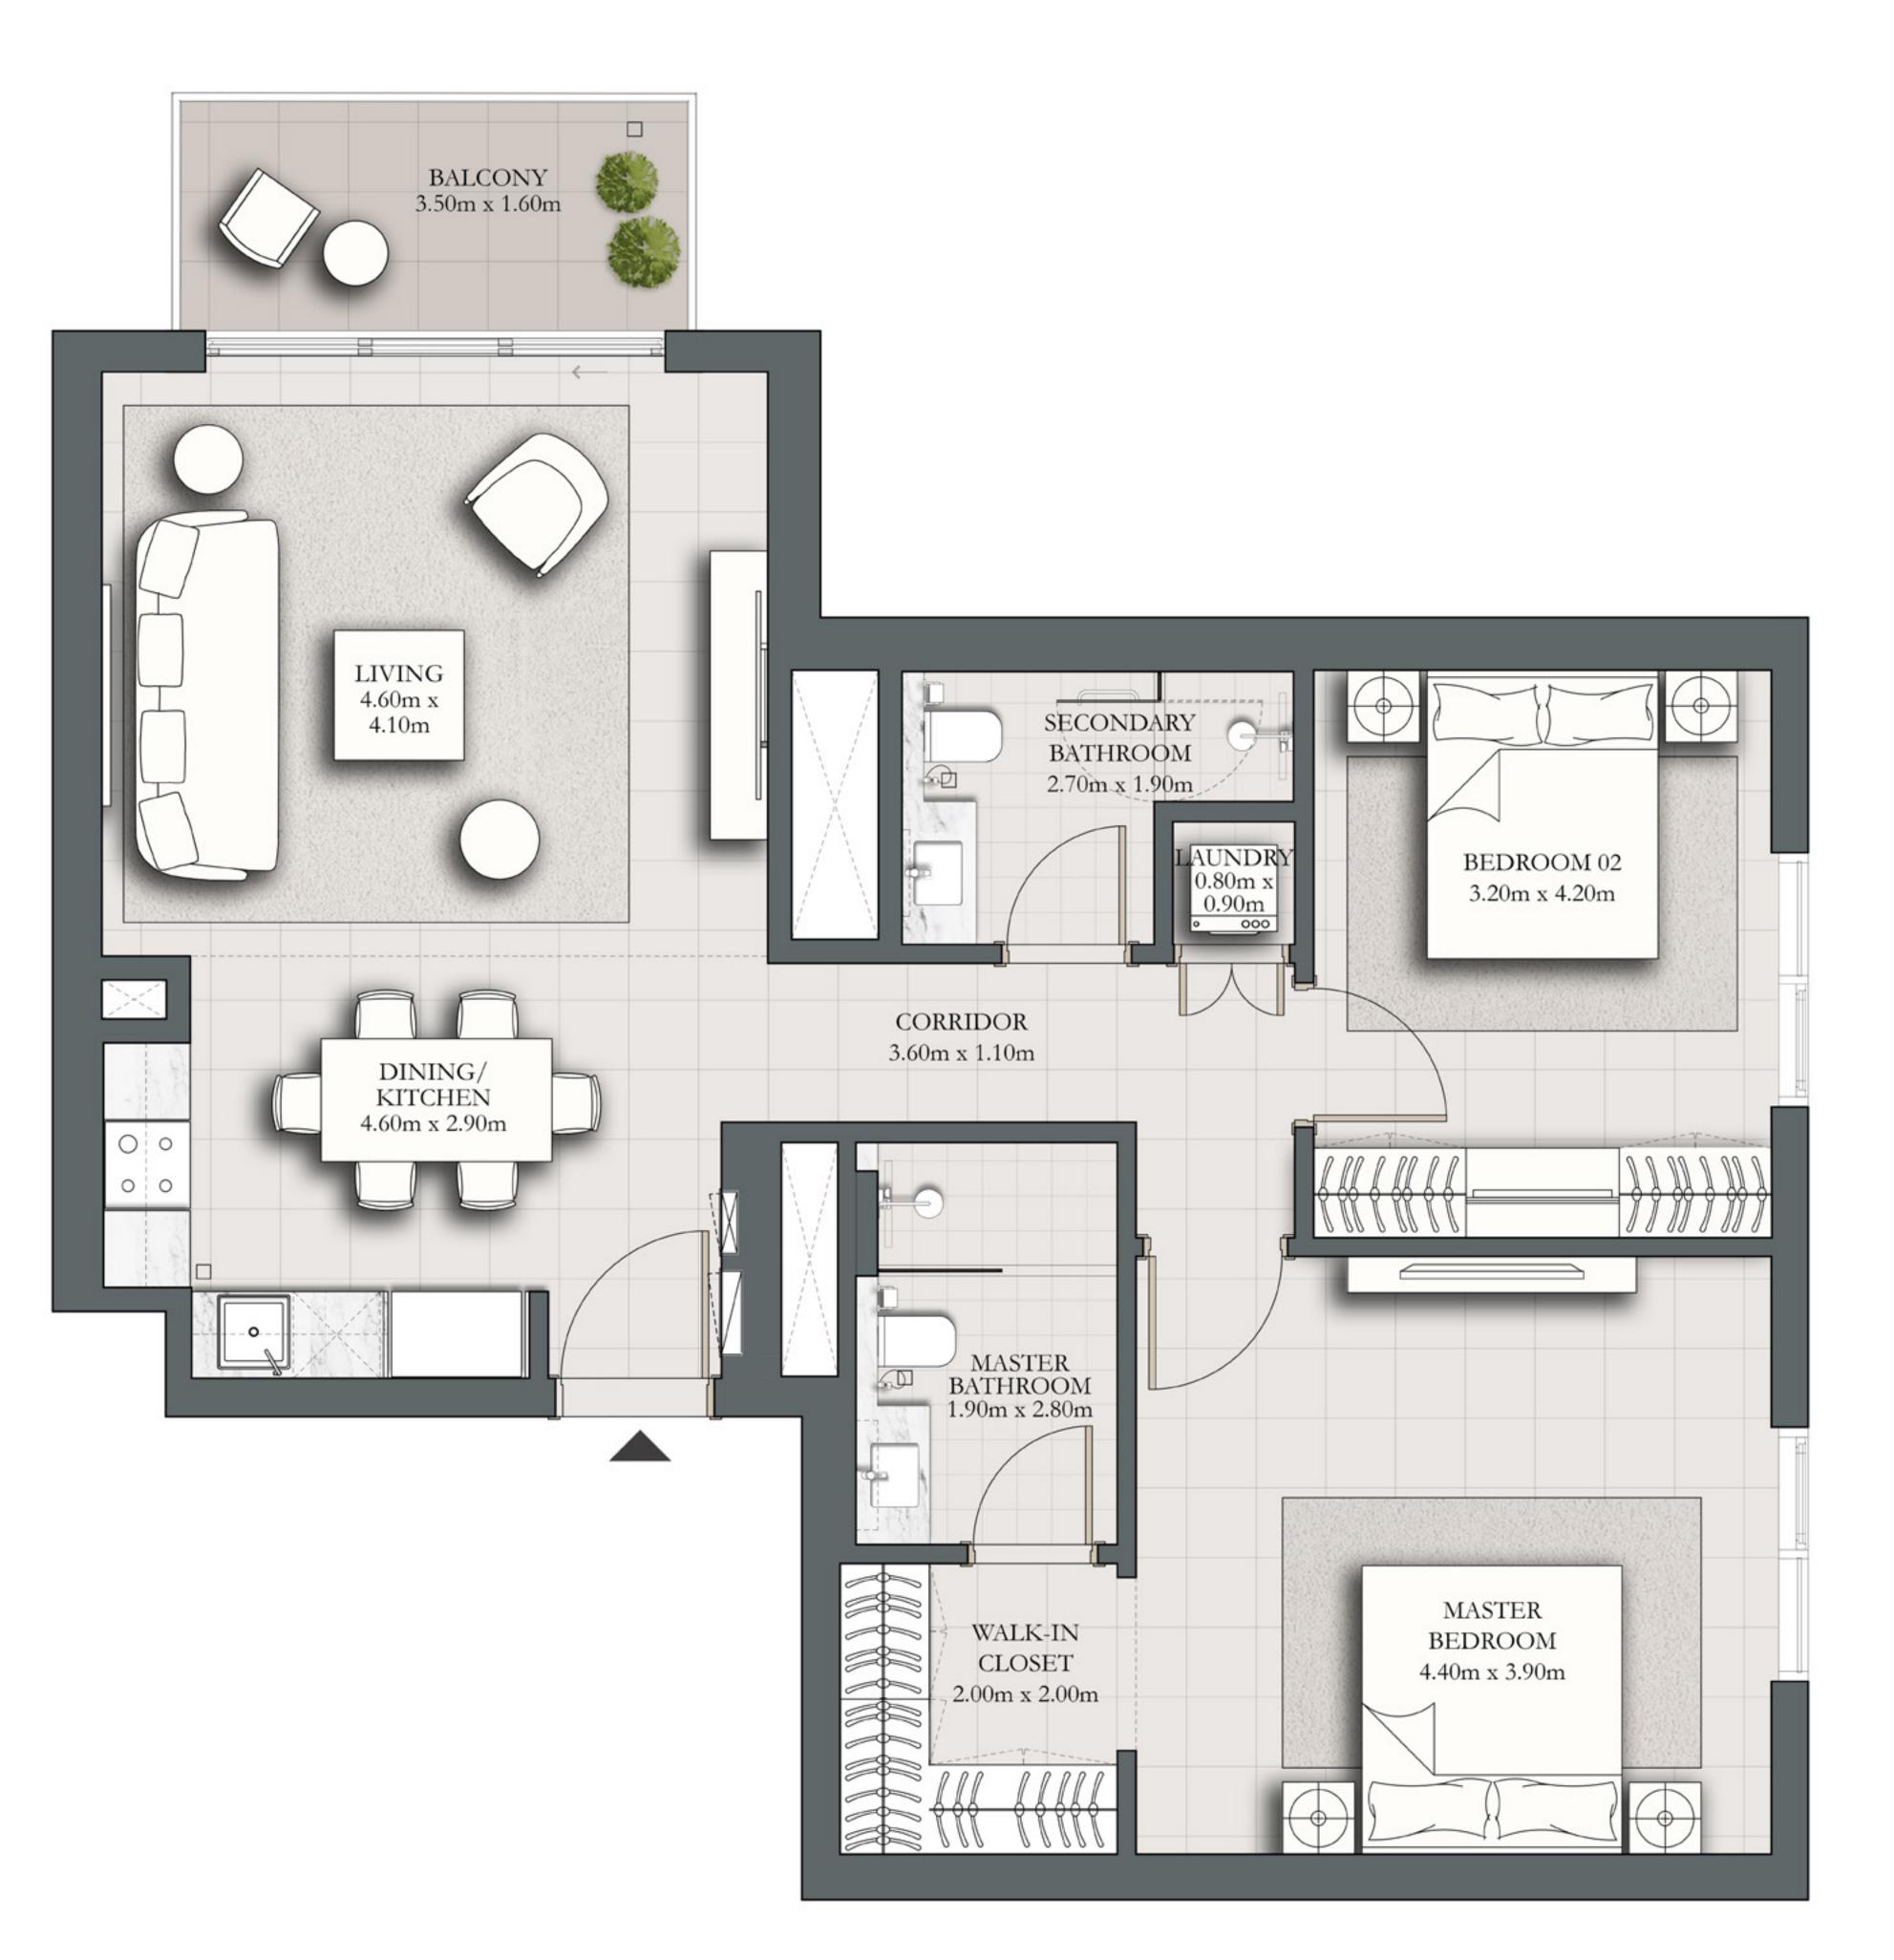

## 2 BEDROOM TYPE C2

BUILDING 1 LEVELS 02-10

SUITE AREA

983.61 SQ.FT.

BALCONY AREA

68.46 SQ.FT.

TOTAL AREA

1052.06 SQ.FT.

KEY PLAN

7. The developer reserves the right to make revisions / alterations, at it's absolute discretion, without any liability whatsoever.

UNIT 03

91.38 SQ.M.

6.36 SQ.M.

97.74 SQ.M.

KEY SECTION

FLOOR PLAN 1. All dimensions are in imperial and metric, and measured from finish to finish at developer's absolute discretion. 4. Actual area may vary from the stated area. 5. Drawings not to scale. 6. All images used are for illustrative purposes only and do not represent the actual size, features, specifications, fittings, and furnishings.