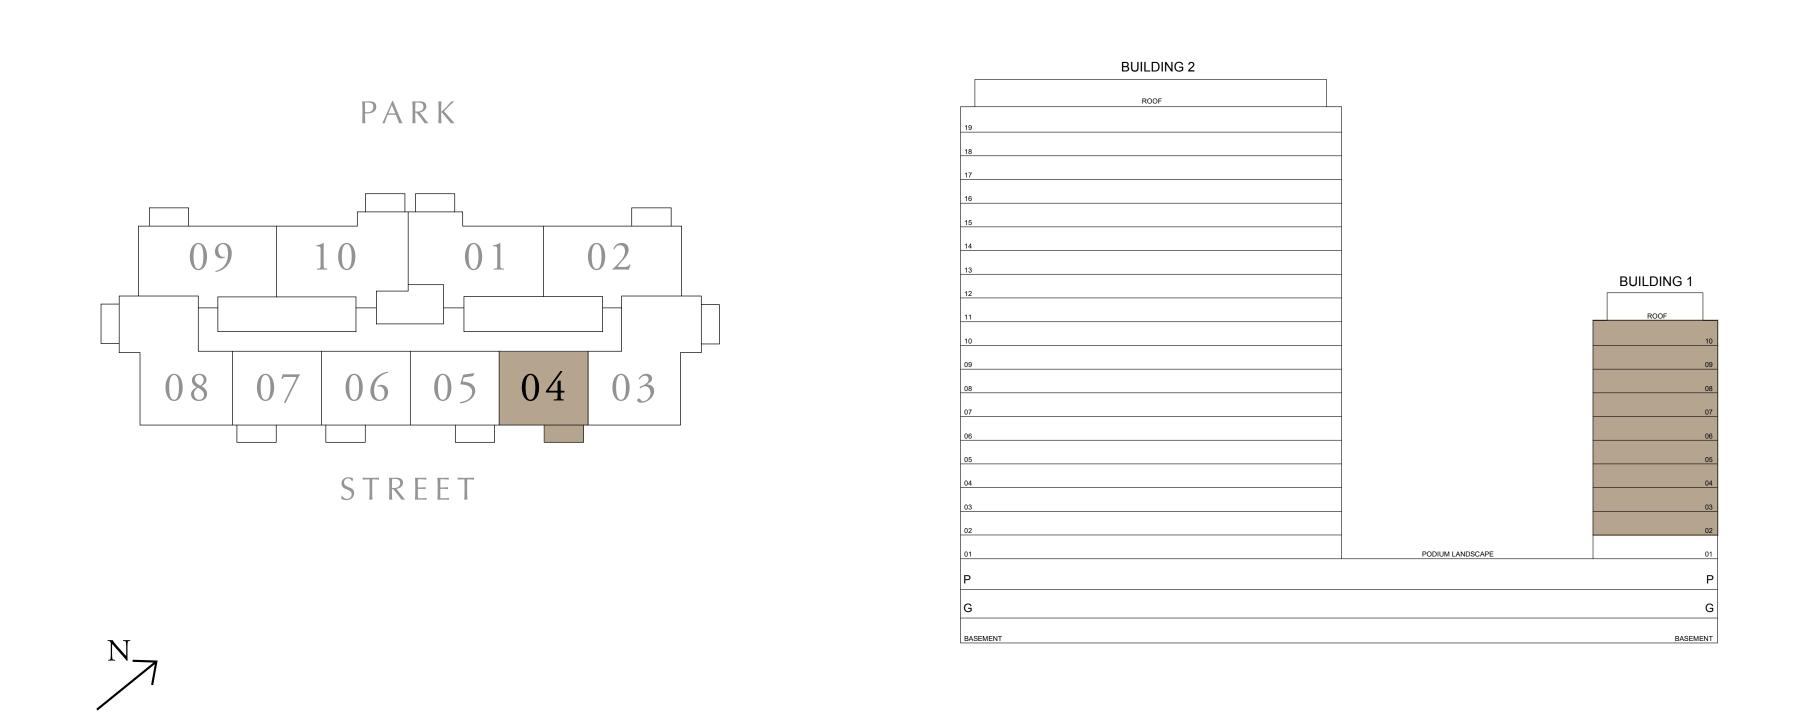

## 1 BEDROOM TYPE A3

BUILDING 1 LEVEL 01

SUITE AREA

BALCONY AREA

589.86 SQ.FT. 167.16 SQ.FT.

757.03 SQ.FT. TOTAL AREA

KEY PLAN

7. The developer reserves the right to make revisions / alterations, at it's absolute discretion, without any liability whatsoever.

UNIT 104

54.80 SQ.M.

15.53 SQ.M.

70.33 SQ.M.

KEY SECTION

DUBAI HILLS ESTATE