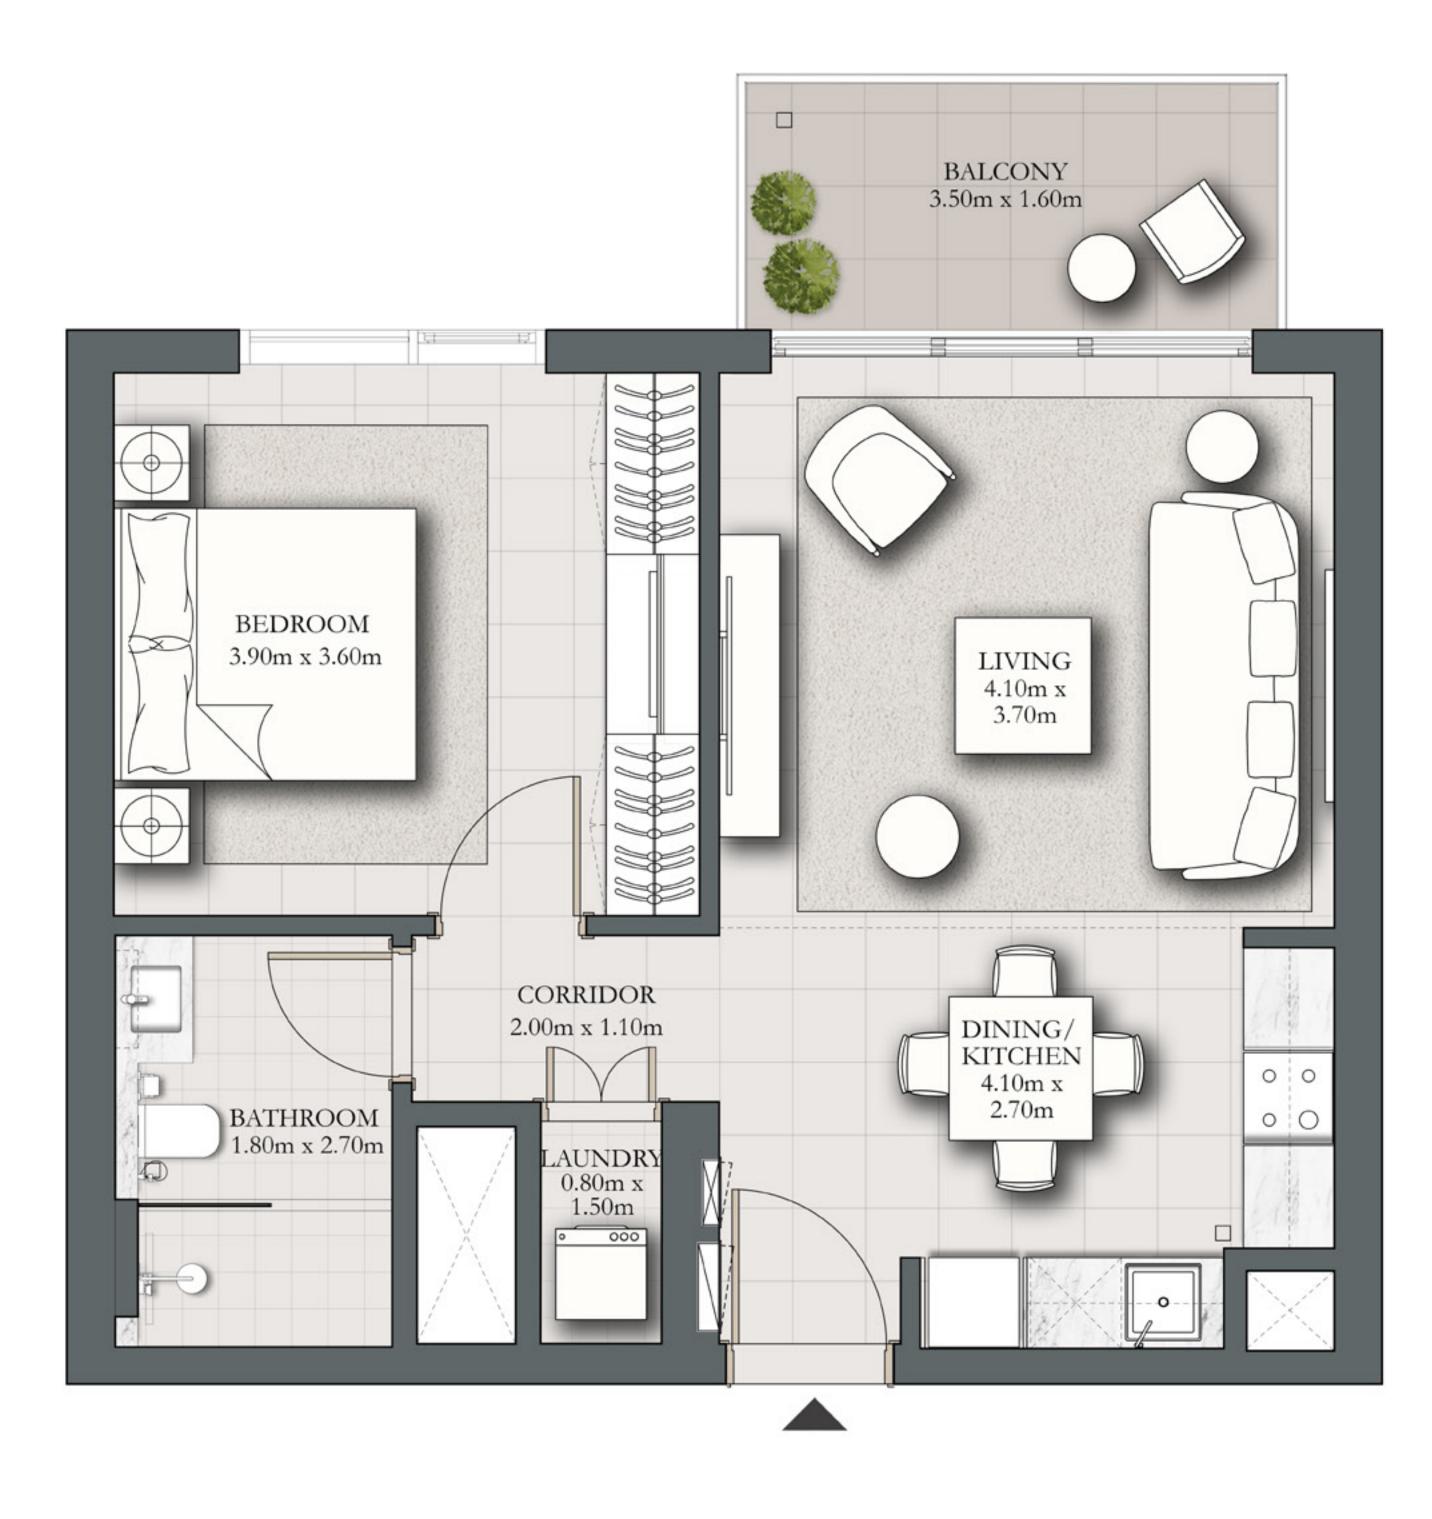

## 2 BEDROOM TYPE A3.1

BUILDING 1 LEVEL 01

SUITE AREA 924.30 SQ.FT. BALCONY AREA 795.02 SQ.FT. TOTAL AREA 1719.32 SQ.FT.

KEY PLAN

7. The developer reserves the right to make revisions / alterations, at it's absolute discretion, without any liability whatsoever.

UNIT 101

85.87 SQ.M.

73.86 SQ.M.

159.73 SQ.M.

KEY SECTION

DUBAI HILLS ESTATE