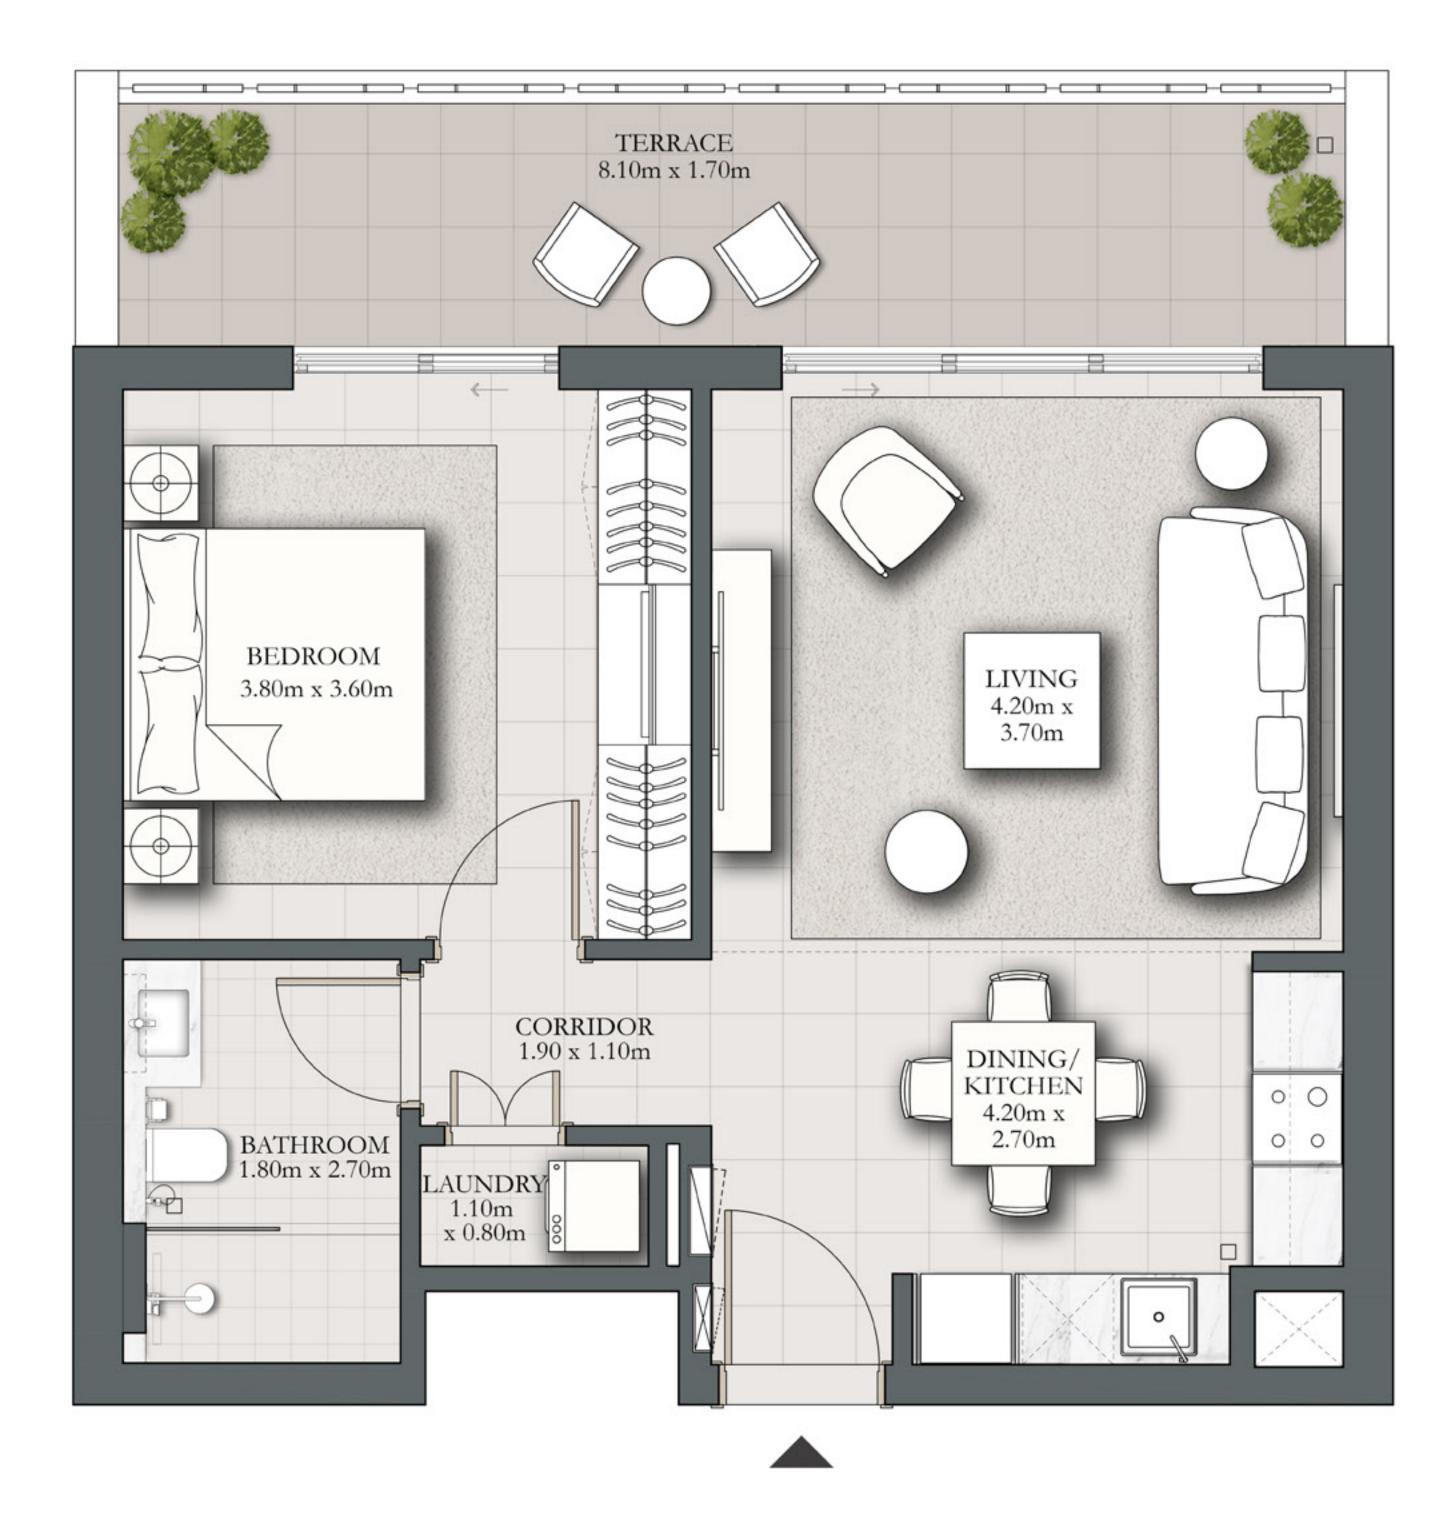

## 1 BEDROOM TYPE A1

BUILDING 1 LEVEL 01

SUITE AREA

BALCONY AREA

589.86 SQ.FT. 167.16 SQ.FT.

757.03 SQ.FT. TOTAL AREA

KEY PLAN

7. The developer reserves the right to make revisions / alterations, at it's absolute discretion, without any liability whatsoever.

UNIT 105

54.80 SQ.M.

15.53 SQ.M.

70.33 SQ.M.

KEY SECTION

DUBAI HILLS ESTATE