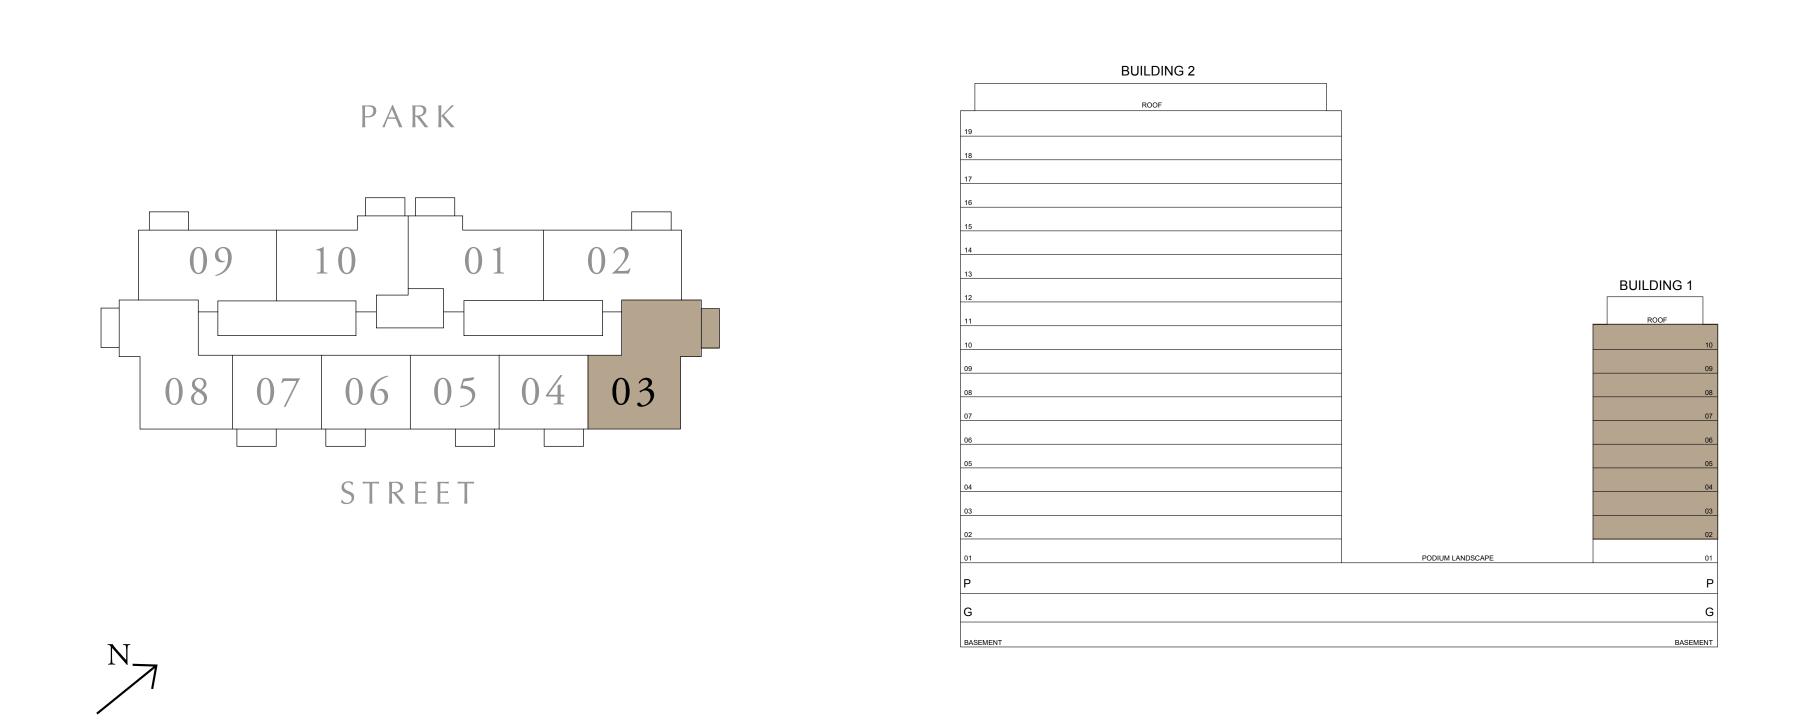

## 2 BEDROOM TYPE C2

BUILDING 1 LEVELS 02-10

SUITE AREA

983.61 SQ.FT.

BALCONY AREA

68.46 SQ.FT.

TOTAL AREA

1052.06 SQ.FT.

KEY PLAN

7. The developer reserves the right to make revisions / alterations, at it's absolute discretion, without any liability whatsoever.

UNIT 03

91.38 SQ.M.

6.36 SQ.M.

97.74 SQ.M.

KEY SECTION

FLOOR PLAN 1. All dimensions are in imperial and metric, and measured from finish to finish at developer's absolute discretion. 4. Actual area may vary from the stated area. 5. Drawings not to scale. 6. All images used are for illustrative purposes only and do not represent the actual size, features, specifications, fittings, and furnishings.