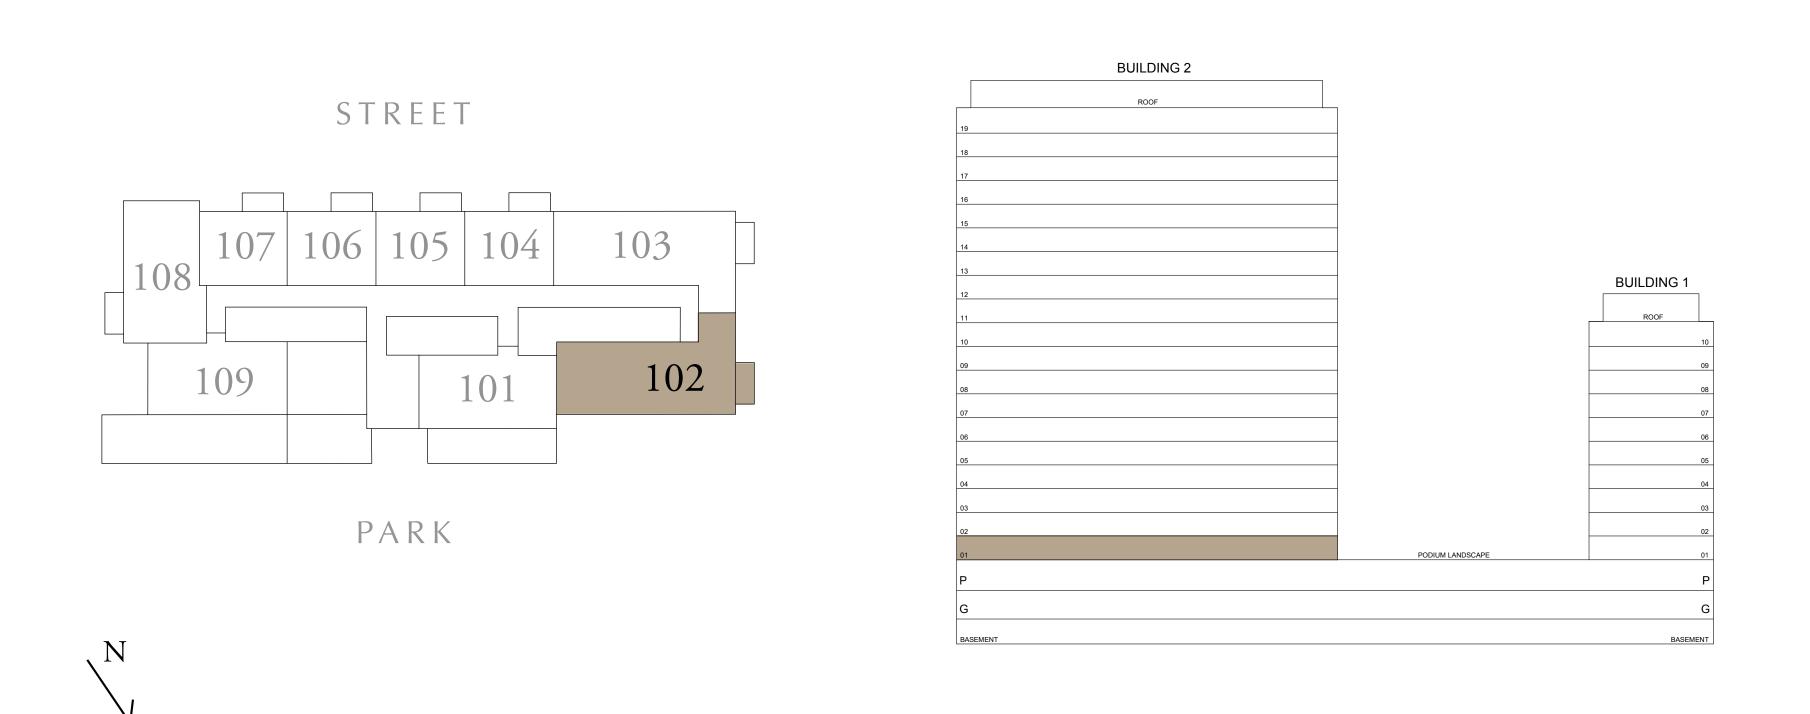

## 2 BEDROOM TYPE C3

BUILDING 1 LEVEL 01

SUITE AREA 994.15 SQ.FT. 92.36 SQ.M. 50.09 SQ.M. BALCONY AREA 539.16 SQ.FT. TOTAL AREA 1533.32 SQ.FT. 142.45 SQ.M.

KEY PLAN

7. The developer reserves the right to make revisions / alterations, at it's absolute discretion, without any liability whatsoever.

UNIT 102

KEY SECTION

DUBAI HILLS ESTATE