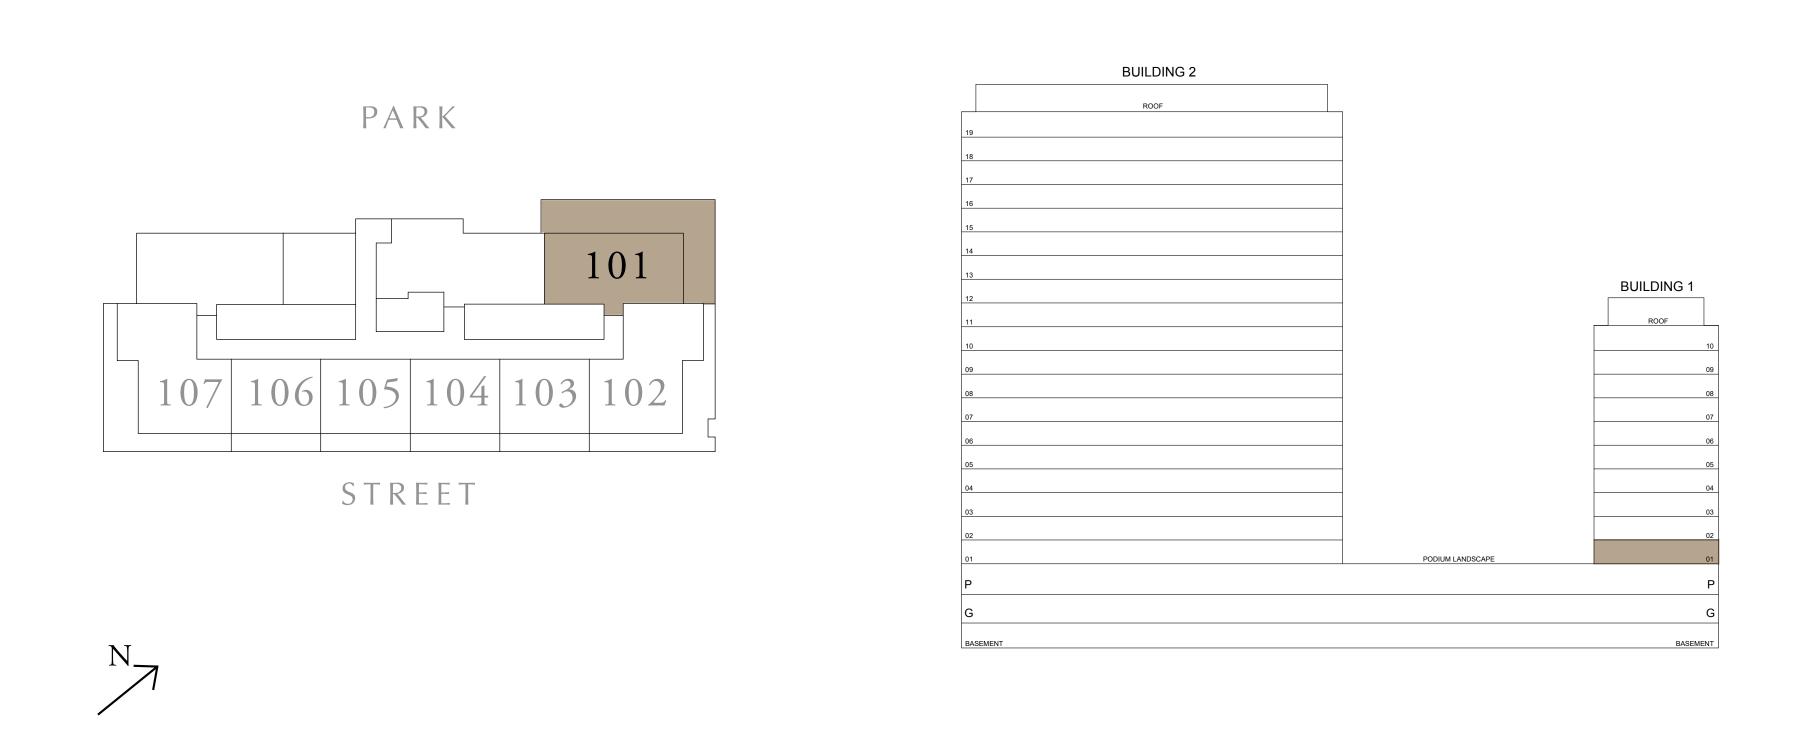

## 2 BEDROOM TYPE A3.1

BUILDING 1 LEVEL 01

SUITE AREA 924.30 SQ.FT. BALCONY AREA 795.02 SQ.FT. TOTAL AREA 1719.32 SQ.FT.

KEY PLAN

7. The developer reserves the right to make revisions / alterations, at it's absolute discretion, without any liability whatsoever.

UNIT 101

85.87 SQ.M.

73.86 SQ.M.

159.73 SQ.M.

KEY SECTION

DUBAI HILLS ESTATE