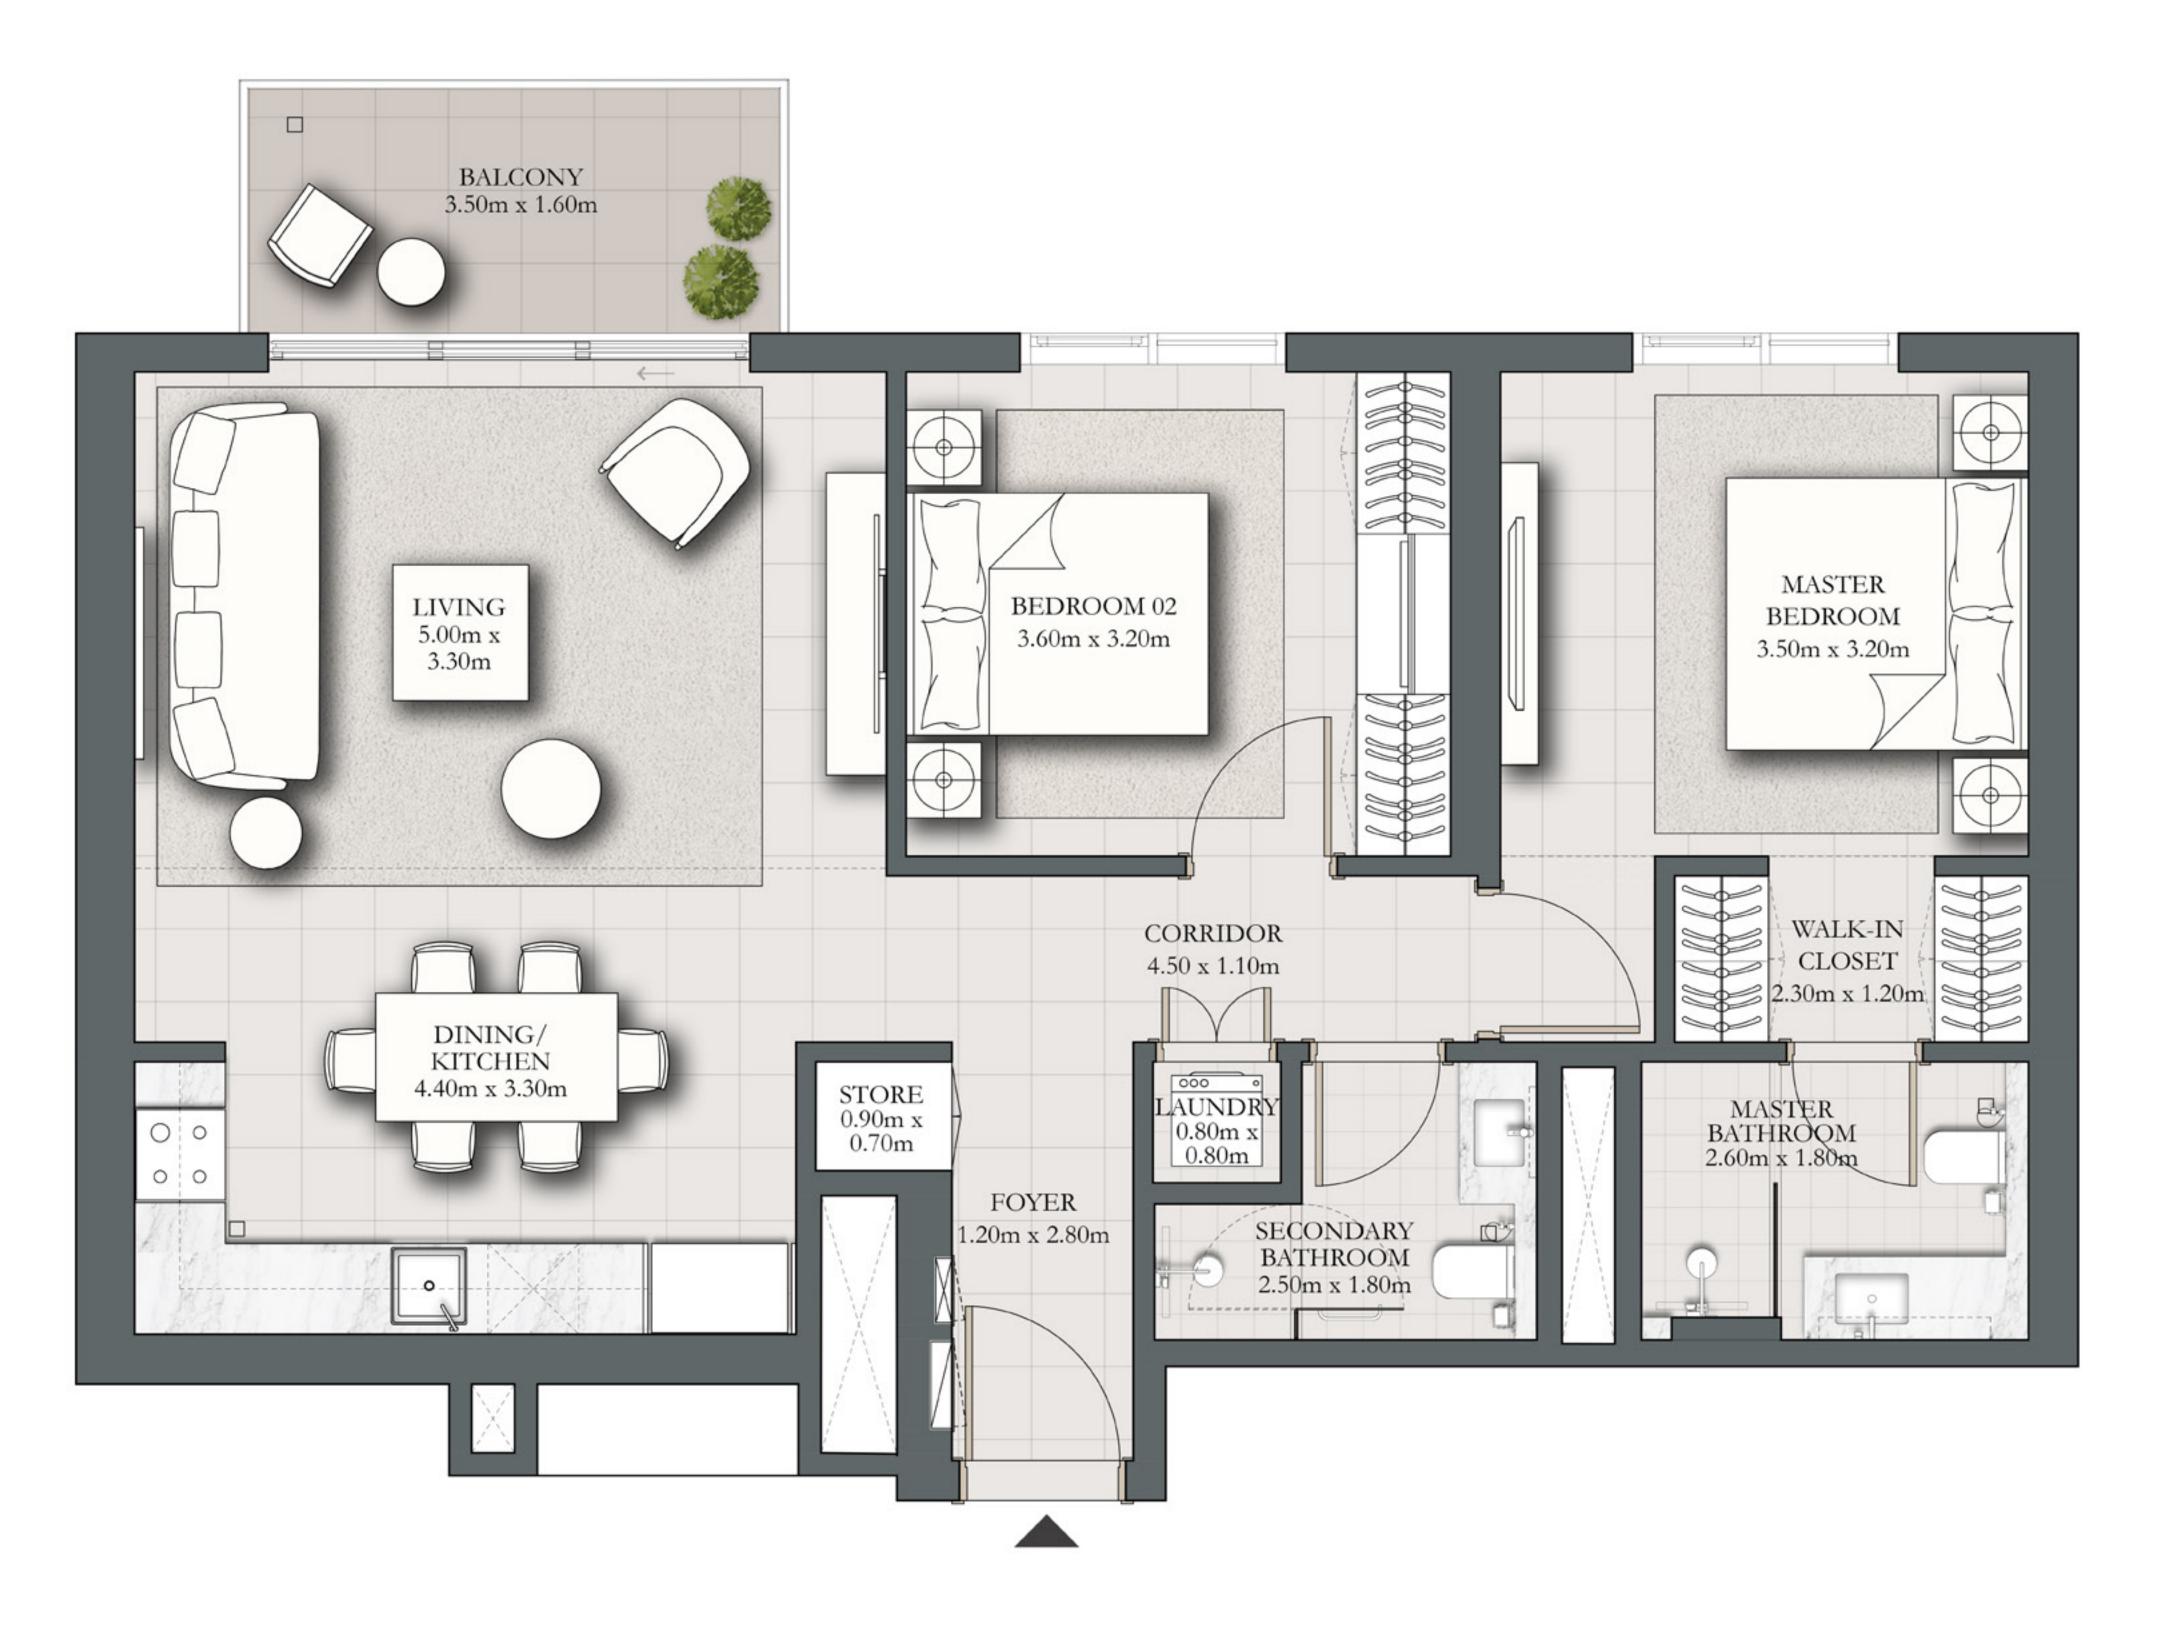

## 2 BEDROOM TYPE A2

BUILDING 1 LEVELS 02-10

SUITE AREA

924.94 SQ.FT.

BALCONY AREA

TOTAL AREA

993.40 SQ.FT.

68.46 SQ.FT.

KEY PLAN

7. The developer reserves the right to make revisions / alterations, at it's absolute discretion, without any liability whatsoever.

UNIT 02

85.93 SQ.M.

6.36 SQ.M.

92.29 SQ.M.

KEY SECTION

FLOOR PLAN 1. All dimensions are in imperial and metric, and measured from finish to finish excluding construction tolerances. 2. All materials, dimensions, and drawings are approximate only. 3. Information is subject to change without notice, at developer's absolute discretion. 4. Actual area may vary from the stated area. 5. Drawings not to scale. 6. All images used are for illustrative purposes only and do not represent the actual size, features, specifications, fittings, and furnishings.