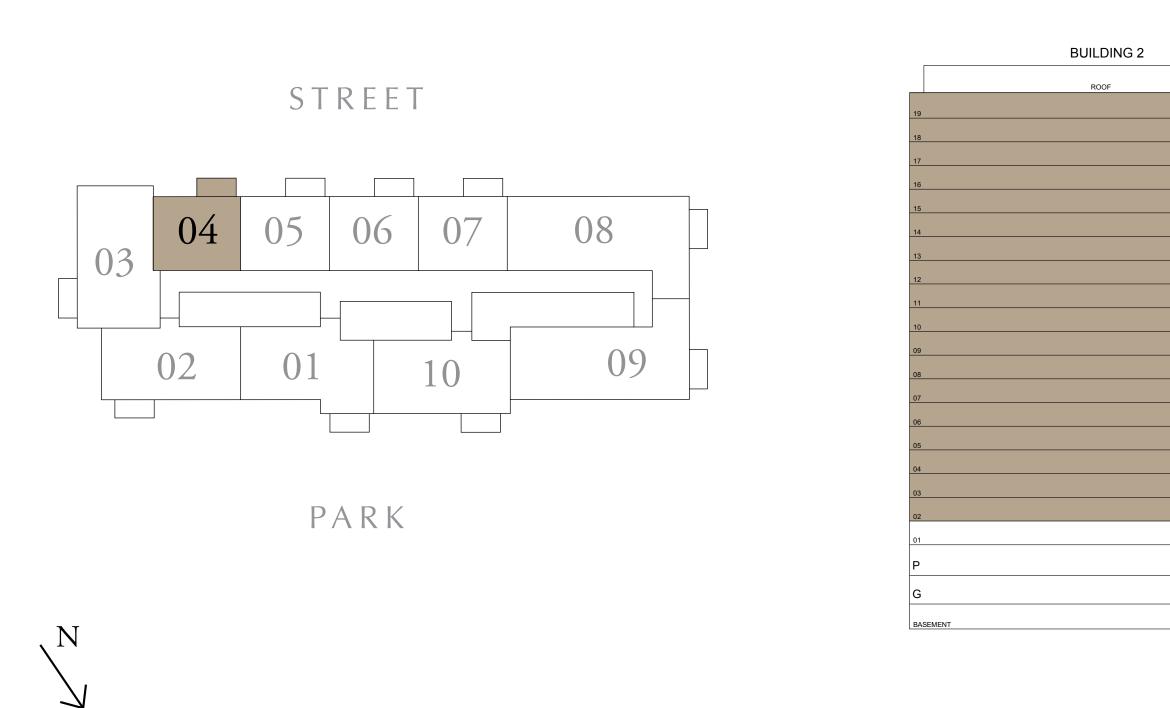

## 1 BEDROOM TYPE A3

BUILDING 1 LEVEL 01

SUITE AREA

BALCONY AREA

589.86 SQ.FT. 167.59 SQ.FT.

TOTAL AREA 757.46 SQ.FT.

KEY PLAN

7. The developer reserves the right to make revisions / alterations, at it's absolute discretion, without any liability whatsoever.

UNIT 103

54.80 SQ.M.

15.57 SQ.M.

70.37 SQ.M.

KEY SECTION

DUBAI HILLS ESTATE