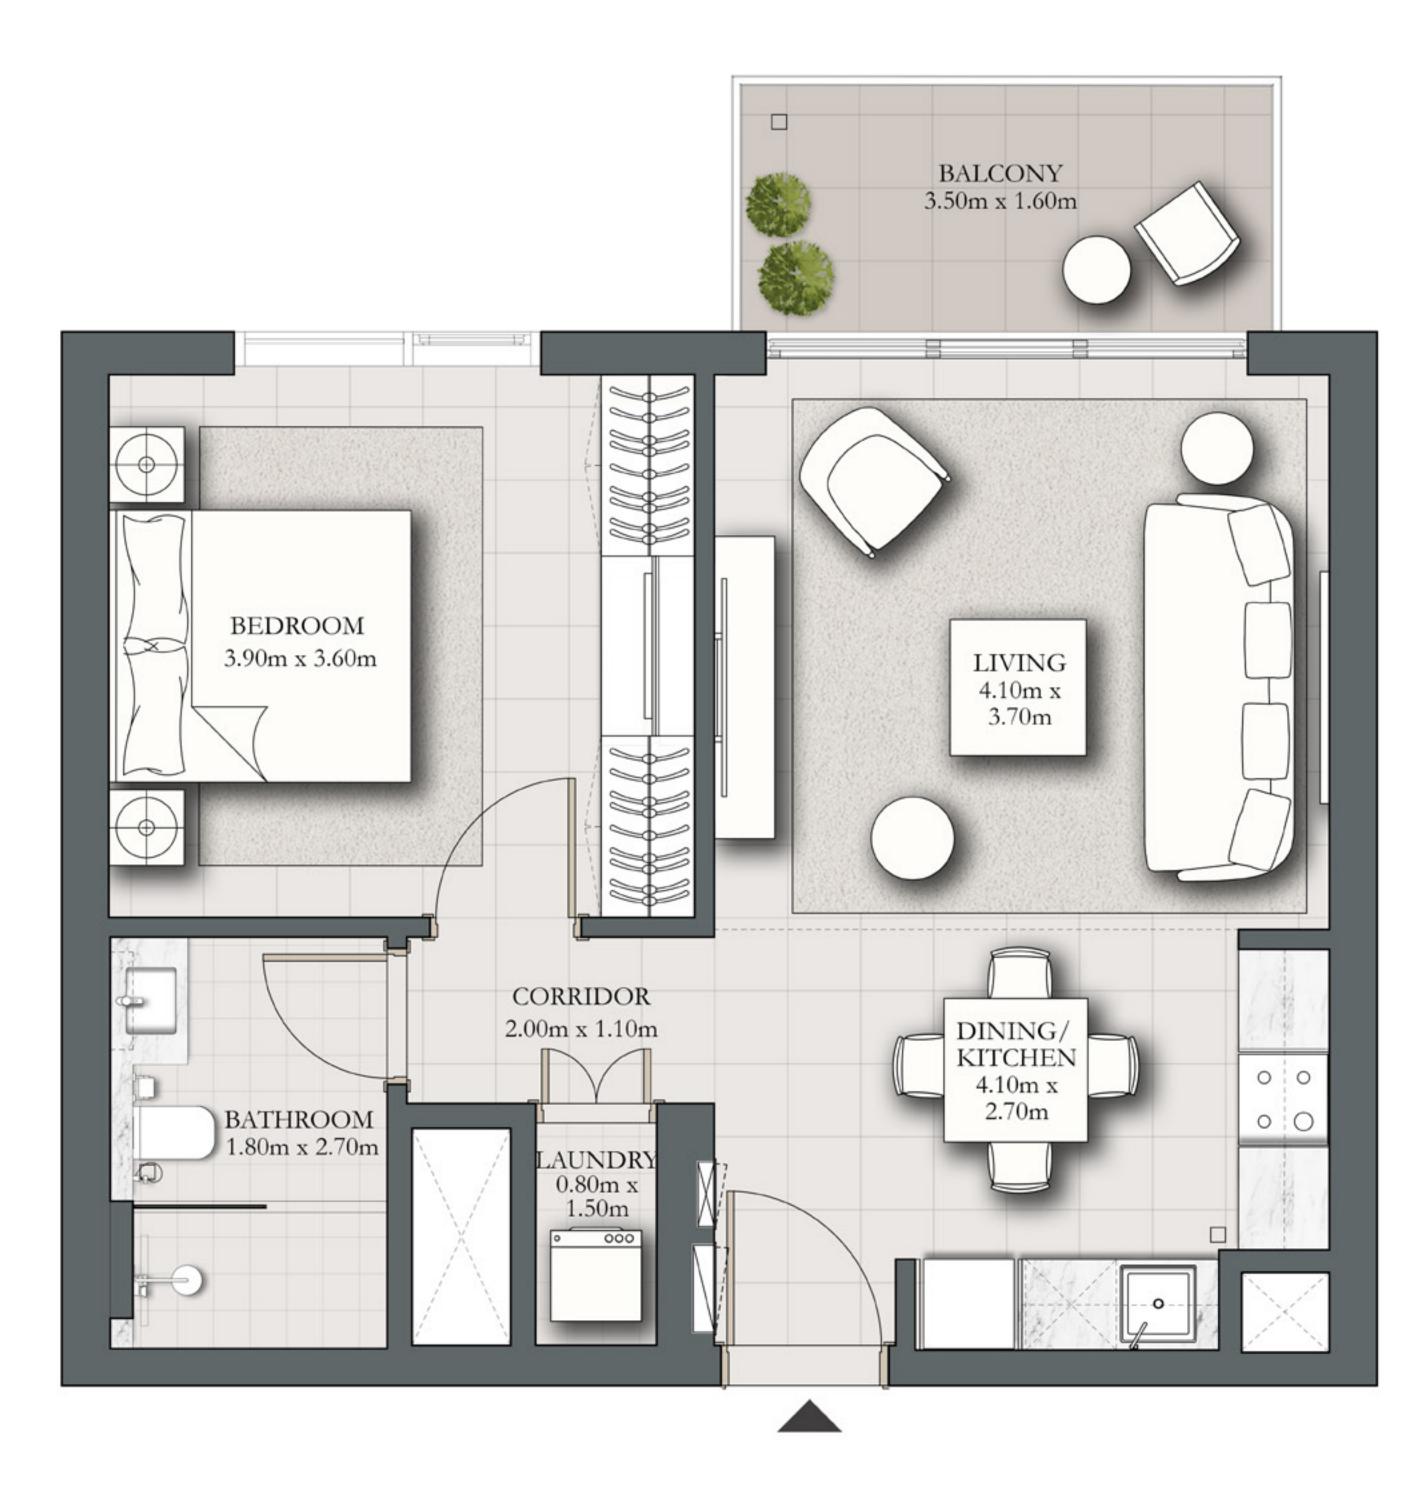

## 2 BEDROOM TYPE A3.2

BUILDING 2 LEVEL 01

SUITE AREA

BALCONY AREA

935.49 SQ.FT.

853.47 SQ.FT.

TOTAL AREA 1788.96 SQ.FT.

KEY PLAN

7. The developer reserves the right to make revisions / alterations, at it's absolute discretion, without any liability whatsoever.

UNIT 109

86.91 SQ.M.

79.29 SQ.M.

166.20 SQ.M.

KEY SECTION

FLOOR PLAN 1. All dimensions are in imperial and metric, and measured from finish to finish at developer's absolute discretion. 4. Actual area may vary from the stated area. 5. Drawings not to scale. 6. All images used are for illustrative purposes only and do not represent the actual size, features, specifications, fittings, and furnishings.