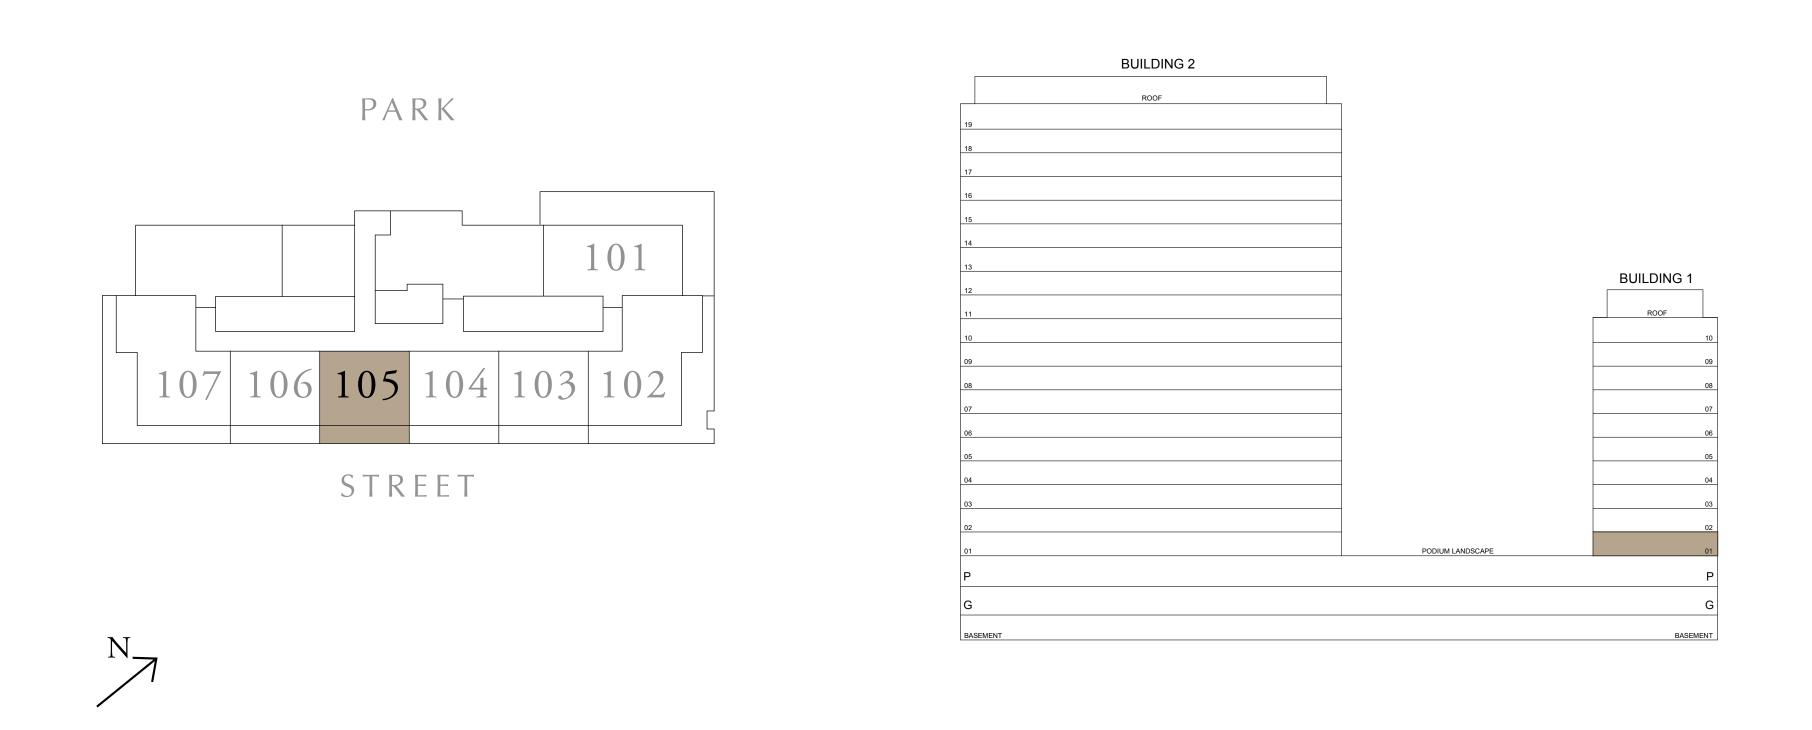

UNIT 105

54.80 SQ.M.

15.53 SQ.M.

70.33 SQ.M.

KEY SECTION

DUBAI HILLS ESTATE

## 1 BEDROOM TYPE A1

BUILDING 1 LEVEL 01

SUITE AREA

BALCONY AREA

589.86 SQ.FT. 167.59 SQ.FT.

TOTAL AREA 757.46 SQ.FT.

KEY PLAN

7. The developer reserves the right to make revisions / alterations, at it's absolute discretion, without any liability whatsoever.

UNIT 106

54.80 SQ.M.

15.57 SQ.M.

70.37 SQ.M.

KEY SECTION

DUBAI HILLS ESTATE