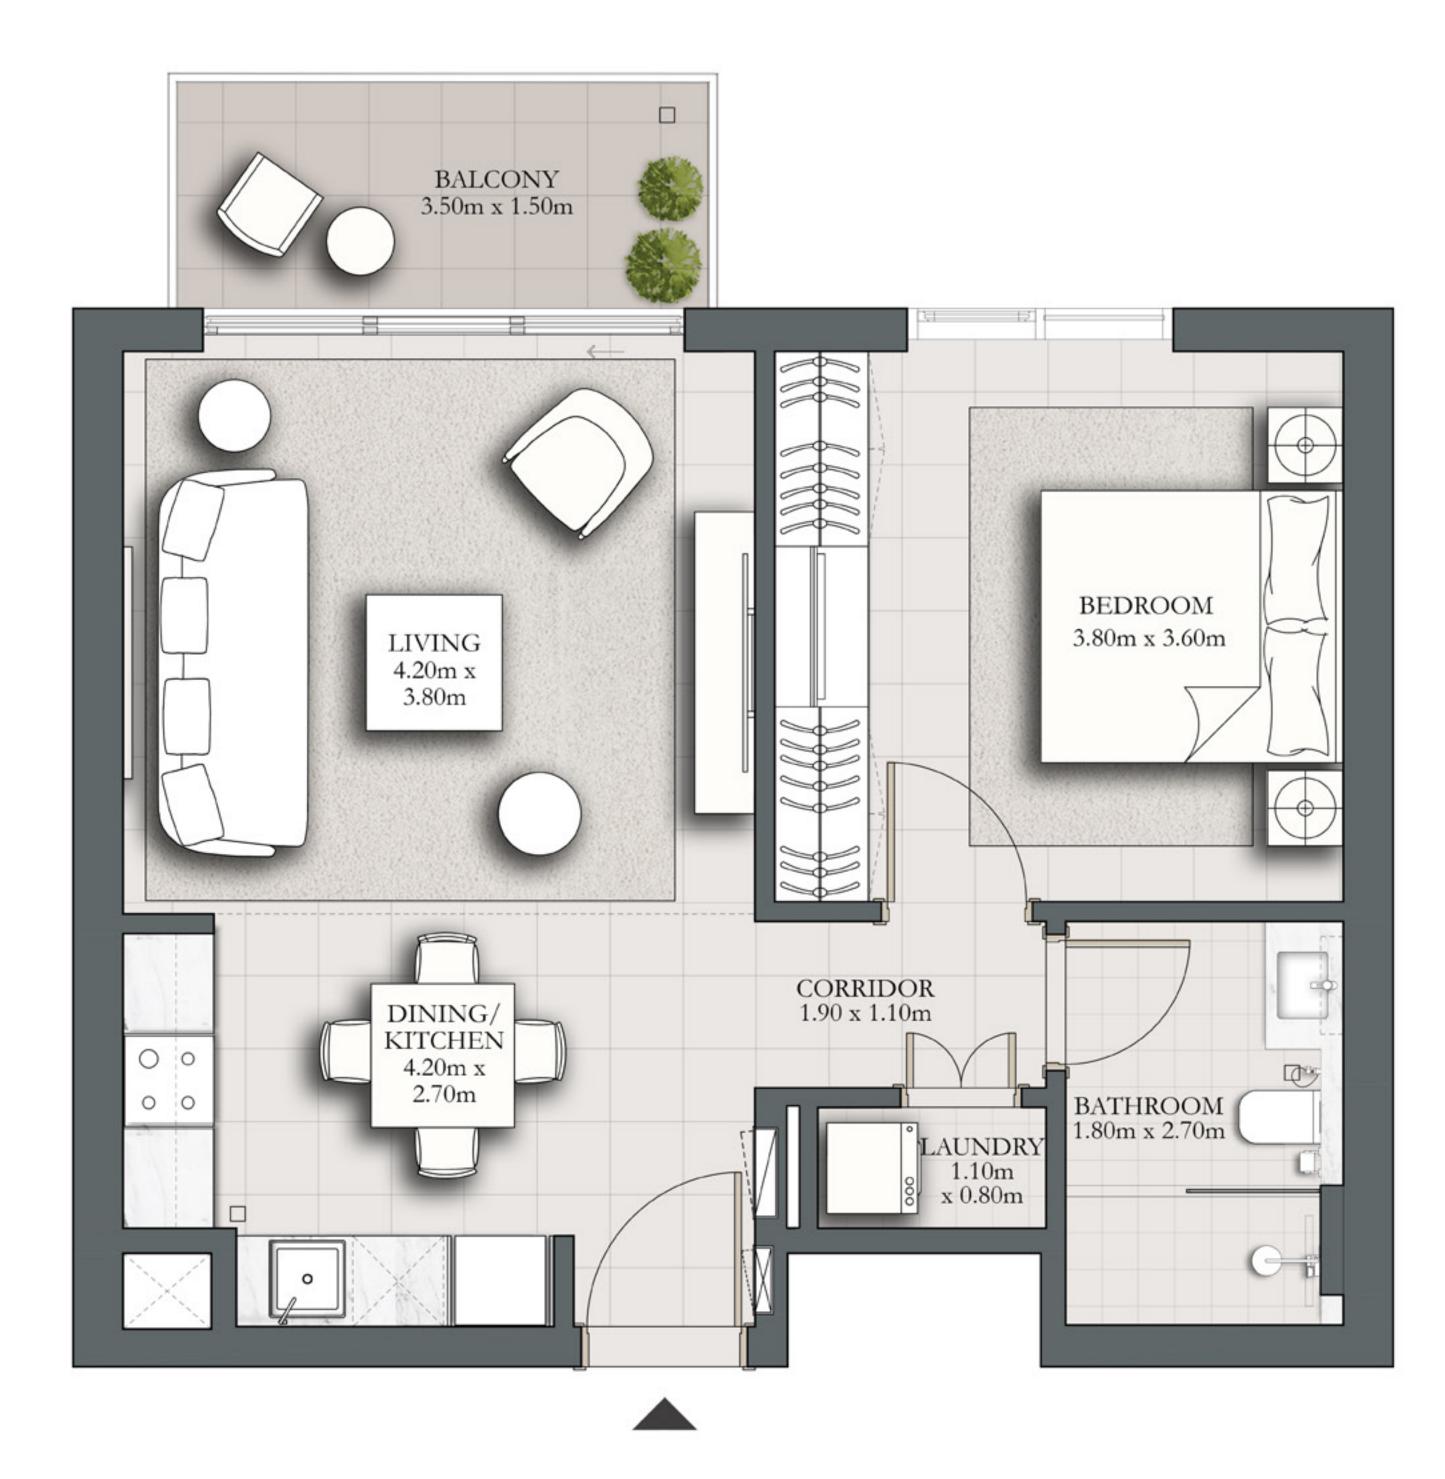

## 1 BEDROOM TYPE A3

BUILDING 1 LEVEL 01

SUITE AREA

BALCONY AREA

589.86 SQ.FT. 167.16 SQ.FT.

757.03 SQ.FT. TOTAL AREA

KEY PLAN

7. The developer reserves the right to make revisions / alterations, at it's absolute discretion, without any liability whatsoever.

UNIT 104

54.80 SQ.M.

15.53 SQ.M.

70.33 SQ.M.

KEY SECTION

DUBAI HILLS ESTATE