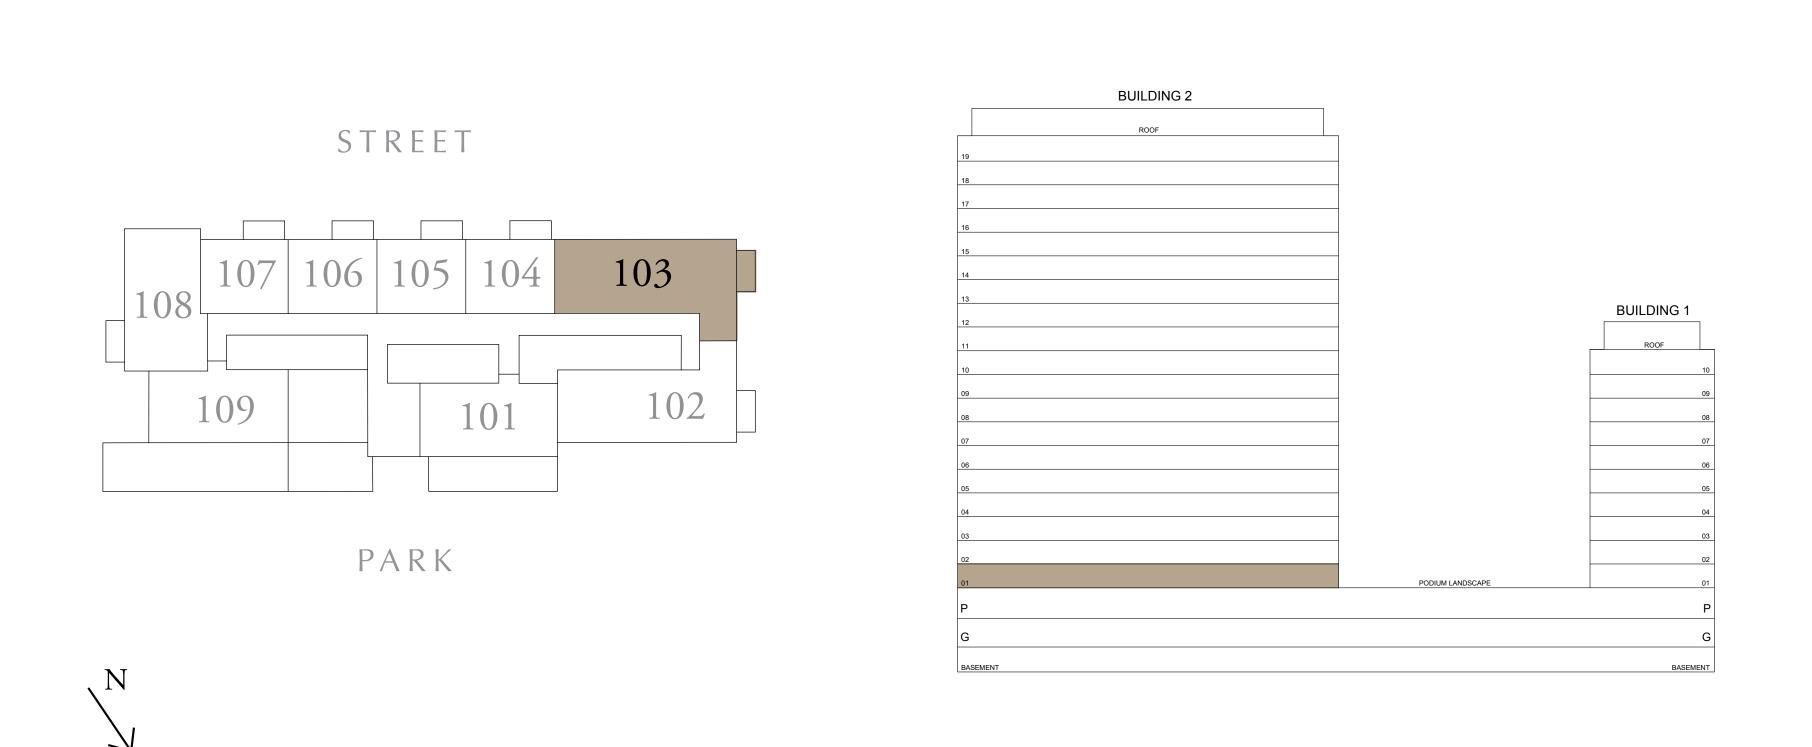

UNIT 103

54.80 SQ.M.

15.57 SQ.M.

70.37 SQ.M.

KEY SECTION

DUBAI HILLS ESTATE