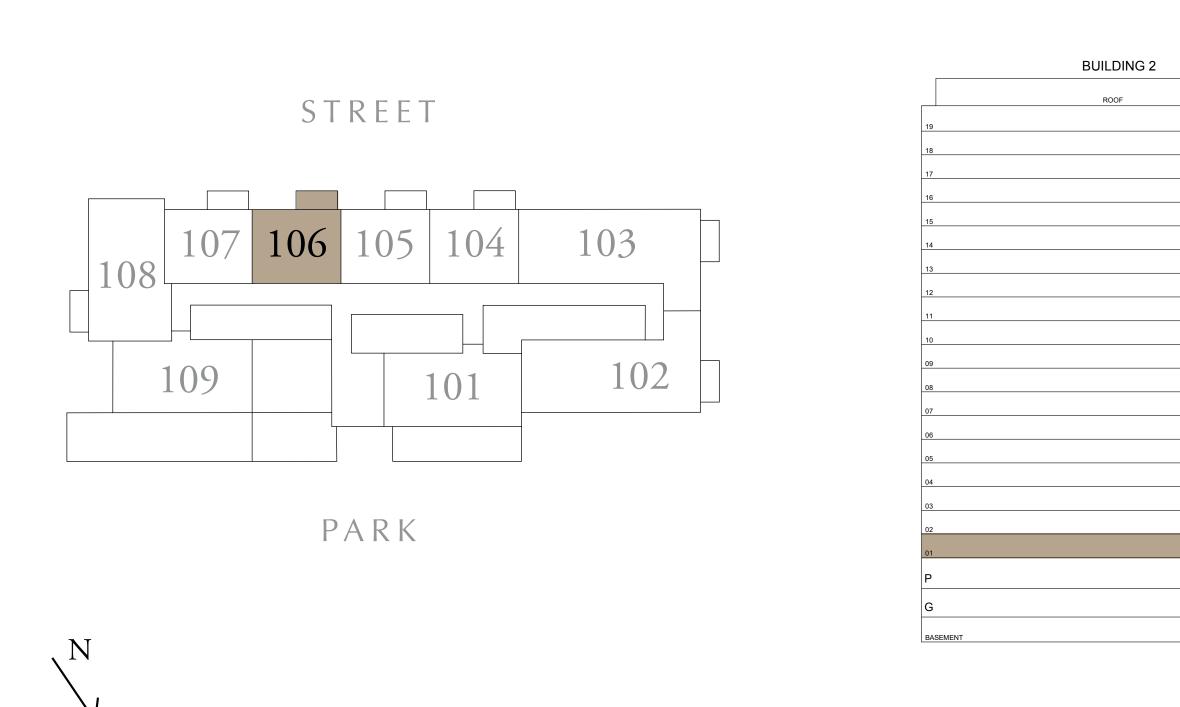

UNIT 106

54.80 SQ.M.

15.57 SQ.M.

70.37 SQ.M.

KEY SECTION

DUBAI HILLS ESTATE

## 2 BEDROOM TYPE C1

BUILDING 1 LEVEL 01

SUITE AREA 984.36 SQ.FT. BALCONY AREA 584.48 SQ.FT.

TOTAL AREA 1568.84 SQ.FT.

KEY PLAN

7. The developer reserves the right to make revisions / alterations, at it's absolute discretion, without any liability whatsoever.

UNIT 107

91.45 SQ.M.

54.30 SQ.M.

145.75 SQ.M.

KEY SECTION

FLOOR PLAN 1. All dimensions are in imperial and metric, and measured from finish to finish at developer's absolute discretion. 4. Actual area may vary from the stated area. 5. Drawings not to scale. 6. All images used are for illustrative purposes only and do not represent the actual size, features, specifications, fittings, and furnishings.