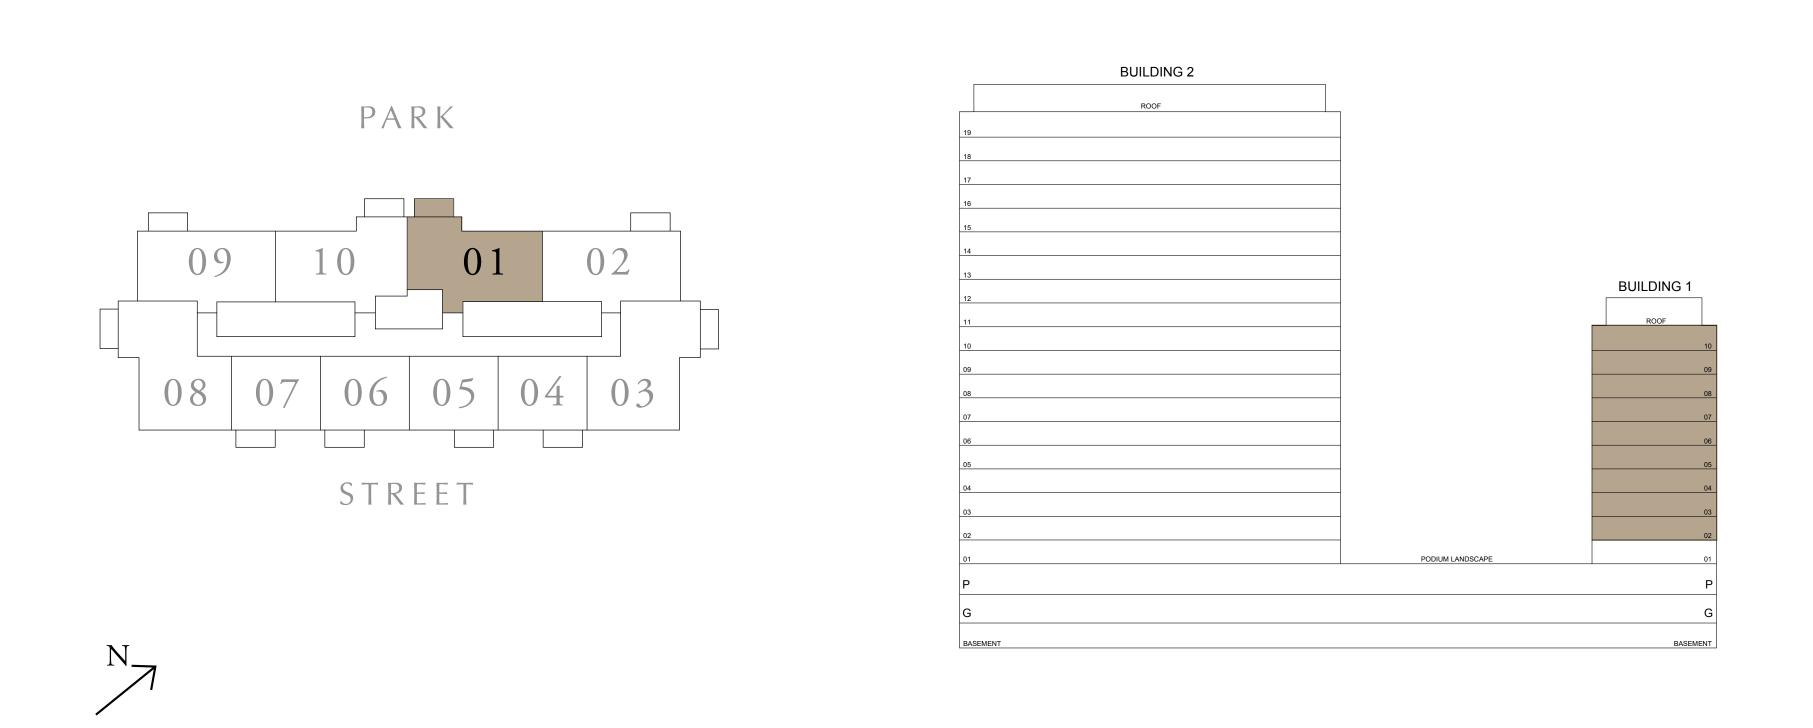

## UNIT 01

86.67 SQ.M.

6.36 SQ.M.

93.03 SQ.M.

KEY SECTION

FLOOR PLAN 1. All dimensions are in imperial and metric, and measured from finish to finish excluding construction tolerances. 2. All materials, dimensions, and drawings are approximate only. 3. Information is subject to change without notice, at developer's absolute discretion. 4. Actual area may vary from the stated area. 5. Drawings not to scale. 6. All images used are for illustrative purposes only and do not represent the actual size, features, specifications, fittings, and furnishings.