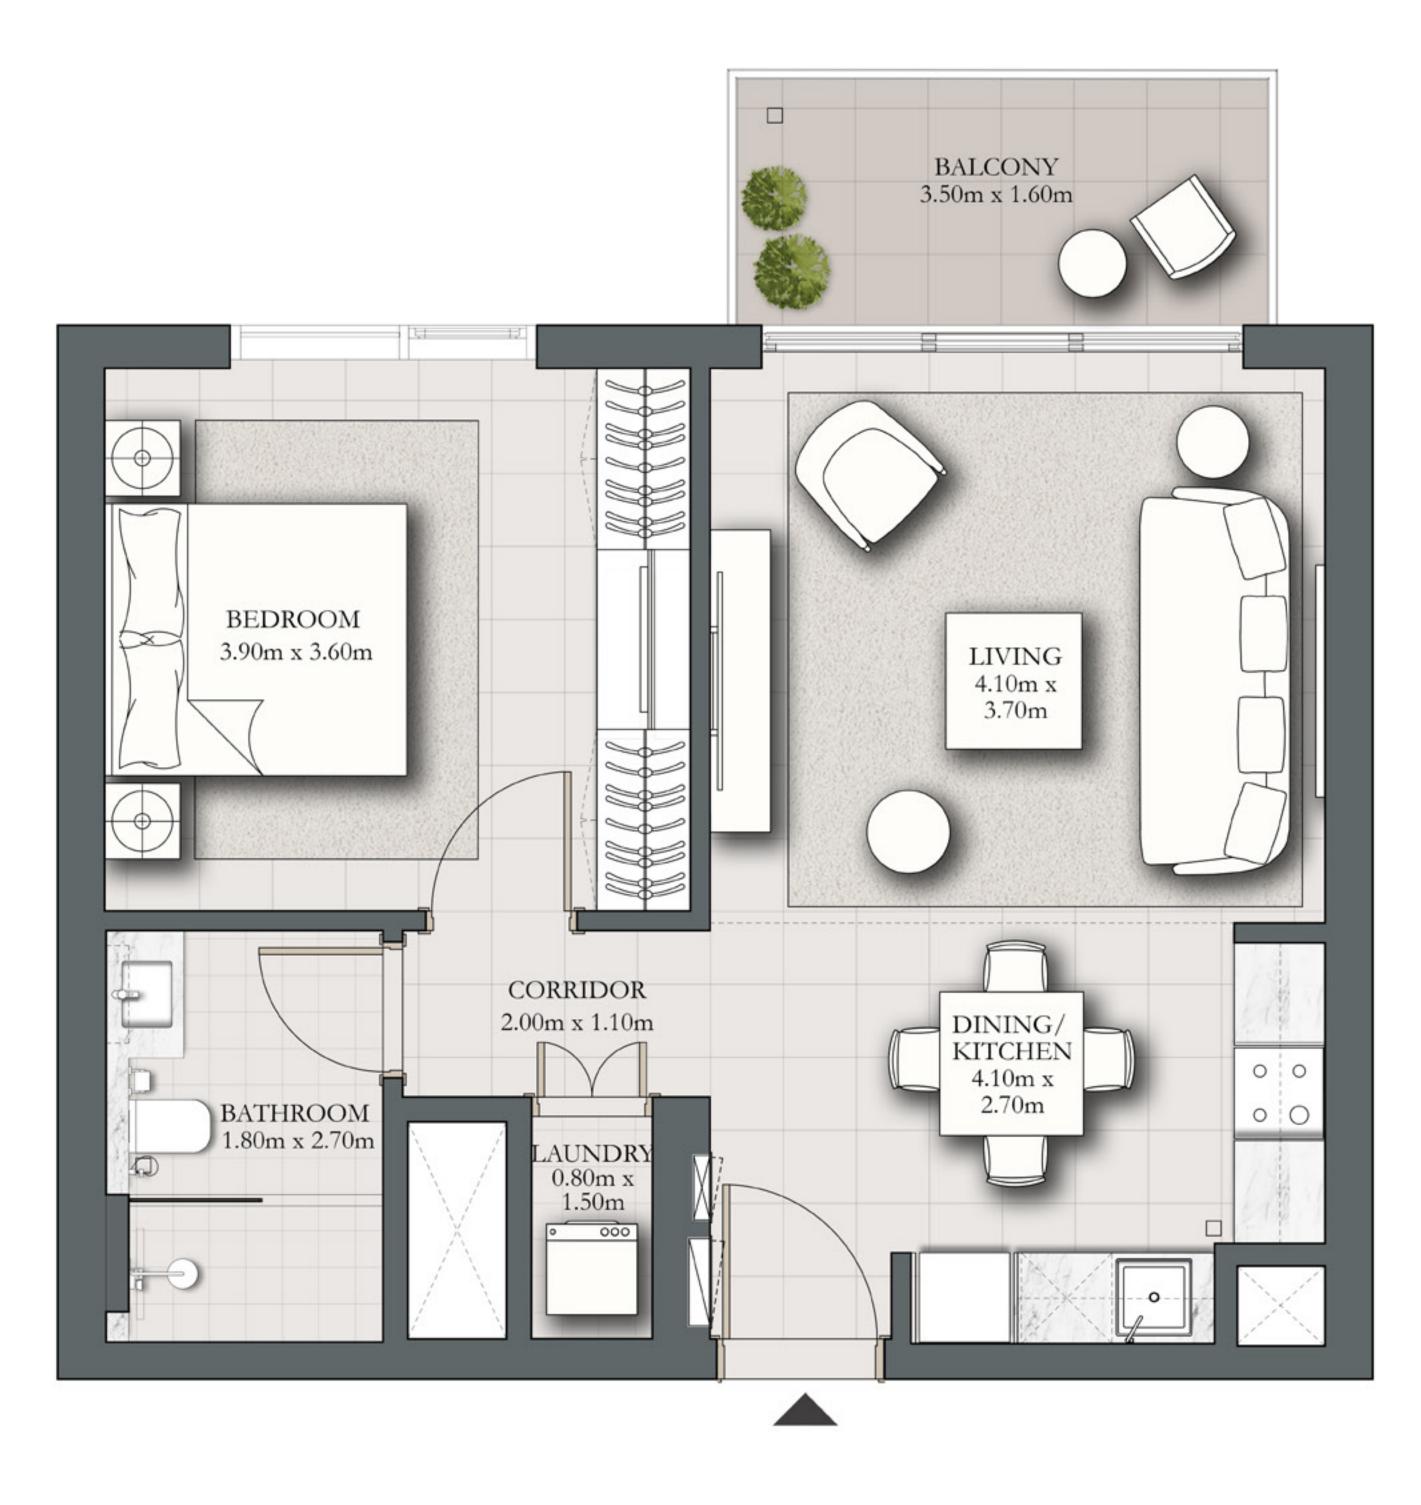

## 1 BEDROOM TYPE B

BUILDING 2 PODIUM LEVEL

SUITE AREA

583.73 SQ.FT.

654.01 SQ.FT.

BALCONY AREA

70.29 SQ.FT.

TOTAL AREA

KEY PLAN

7. The developer reserves the right to make revisions / alterations, at it's absolute discretion, without any liability whatsoever.

UNIT P04

54.23 SQ.M.

6.53 SQ.M.

60.76 SQ.M.

KEY SECTION

DUBAI HILLS ESTATE