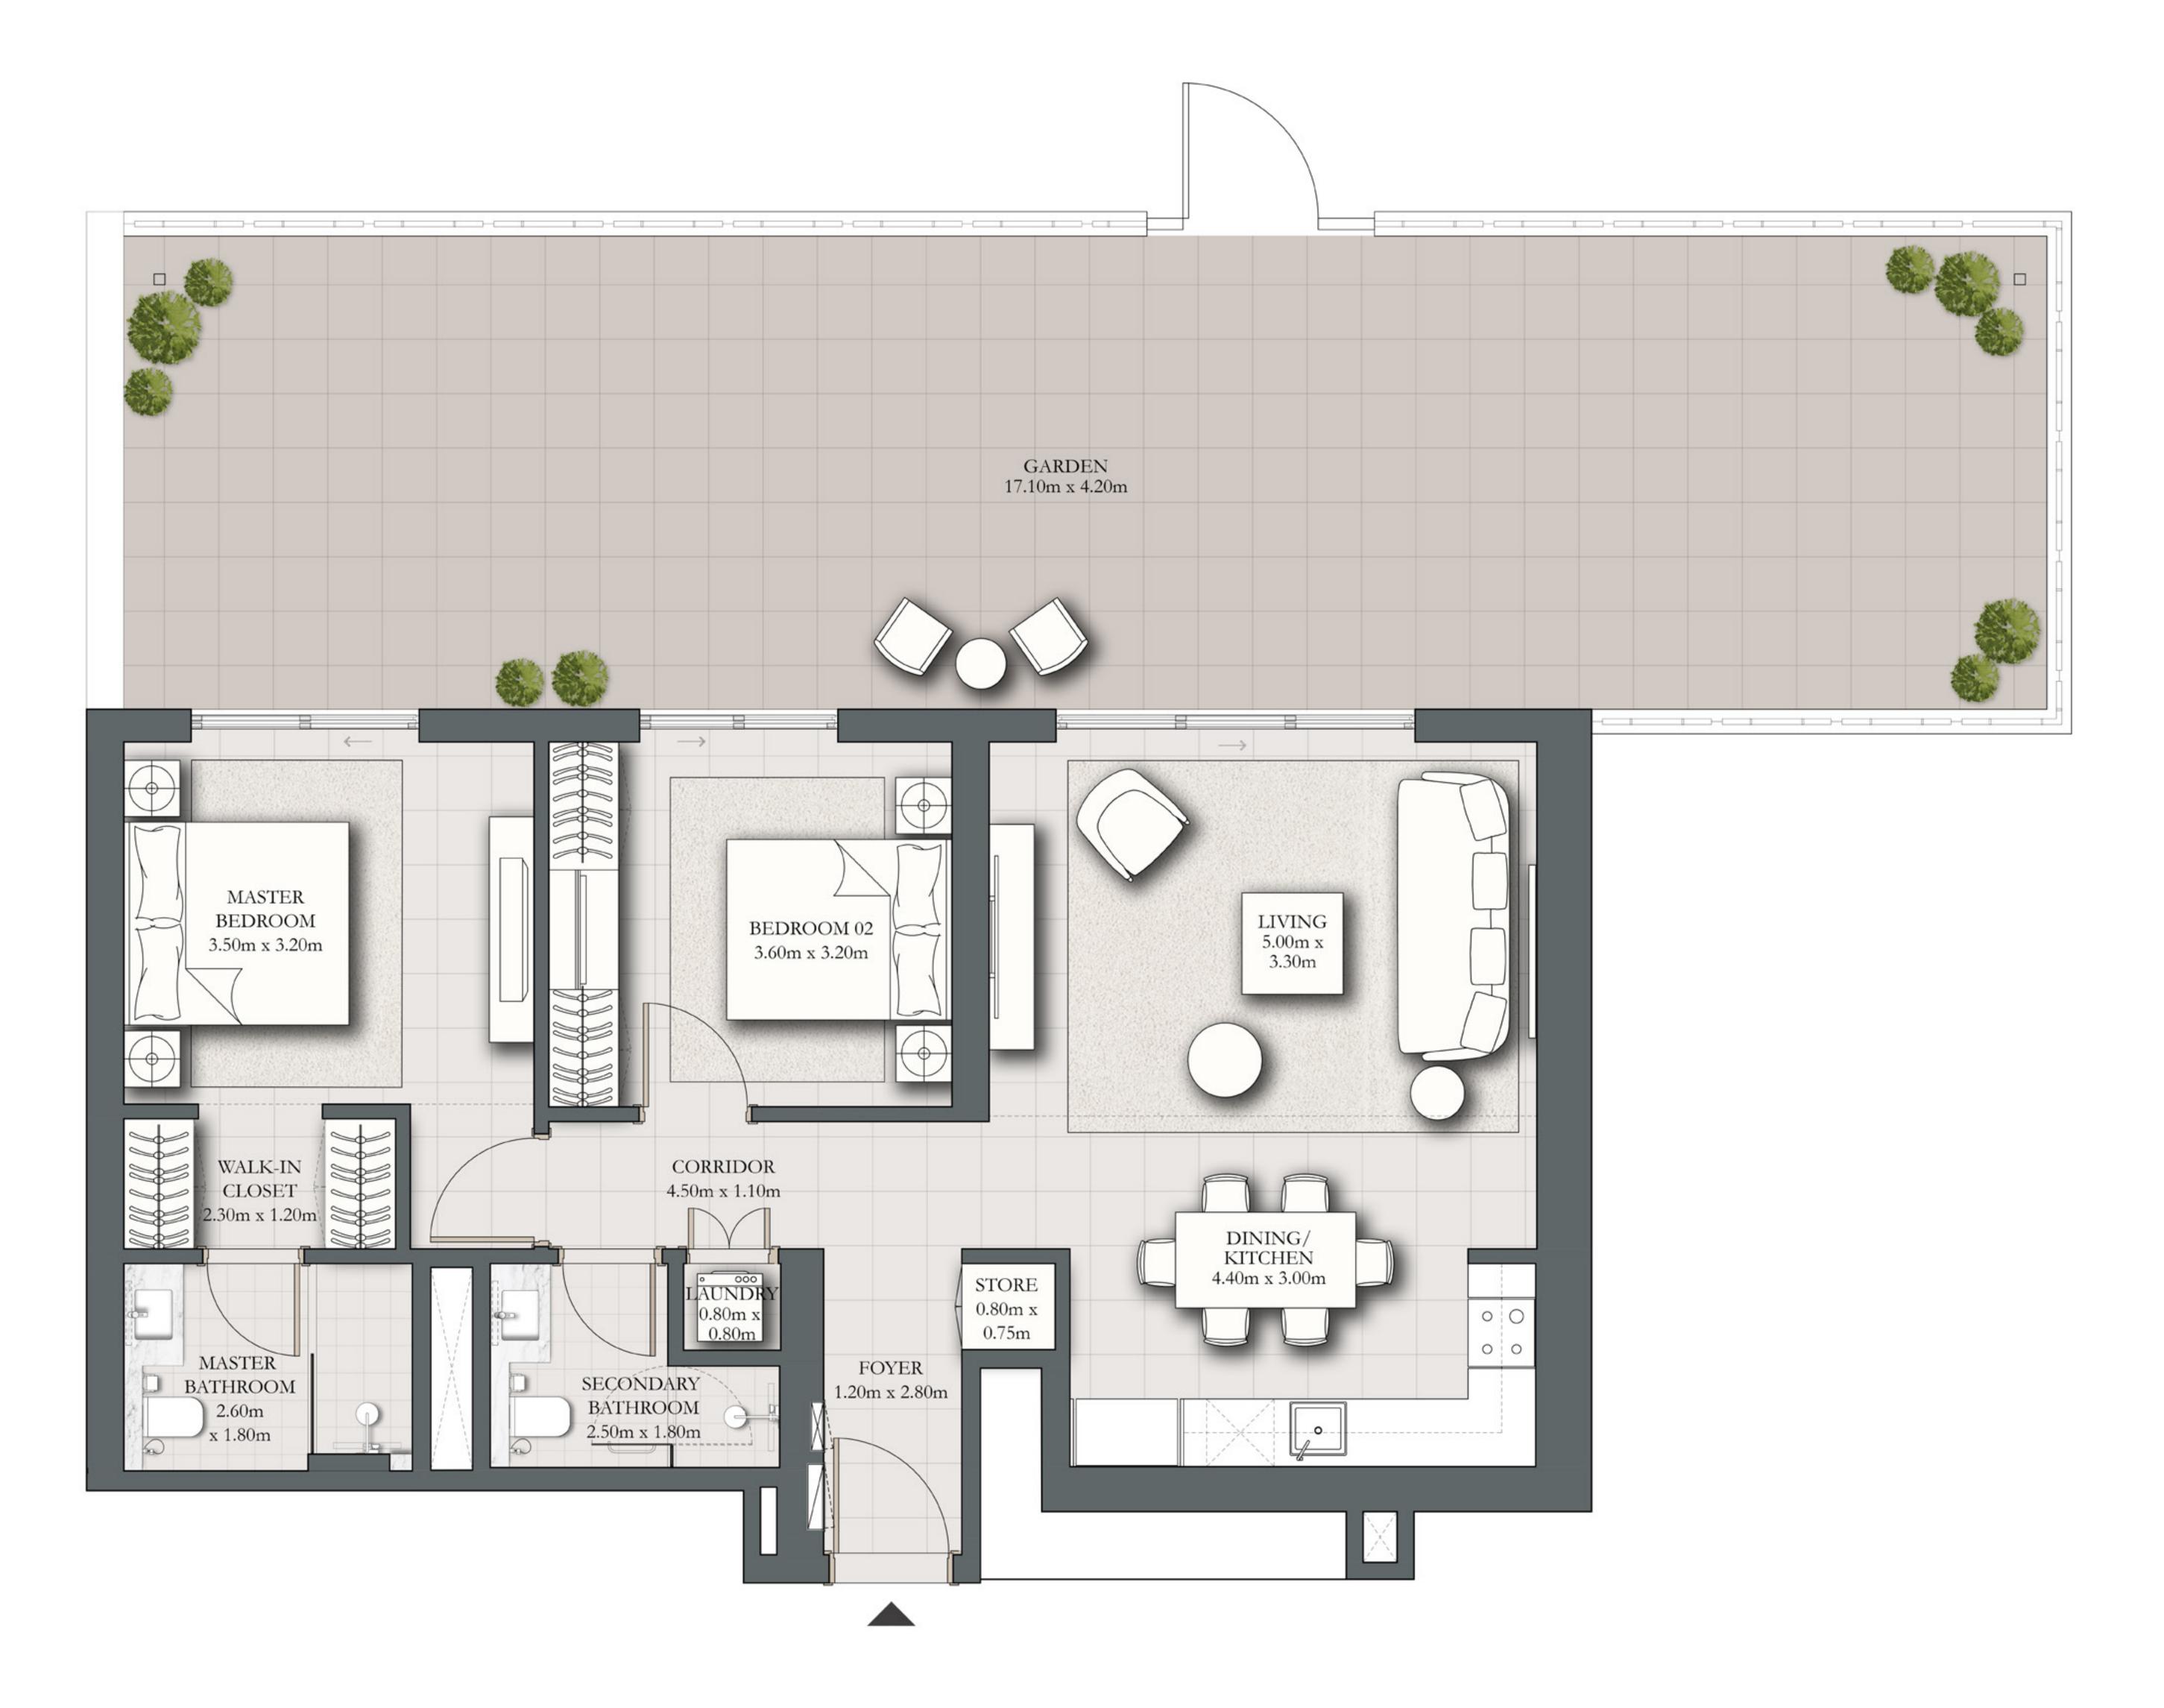

## 2 BEDROOM TYPE A3.2

BUILDING 2 LEVEL 01

SUITE AREA

BALCONY AREA

935.49 SQ.FT.

853.47 SQ.FT.

TOTAL AREA 1788.96 SQ.FT.

KEY PLAN

7. The developer reserves the right to make revisions / alterations, at it's absolute discretion, without any liability whatsoever.

UNIT 109

86.91 SQ.M.

79.29 SQ.M.

166.20 SQ.M.

KEY SECTION

FLOOR PLAN 1. All dimensions are in imperial and metric, and measured from finish to finish at developer's absolute discretion. 4. Actual area may vary from the stated area. 5. Drawings not to scale. 6. All images used are for illustrative purposes only and do not represent the actual size, features, specifications, fittings, and furnishings.