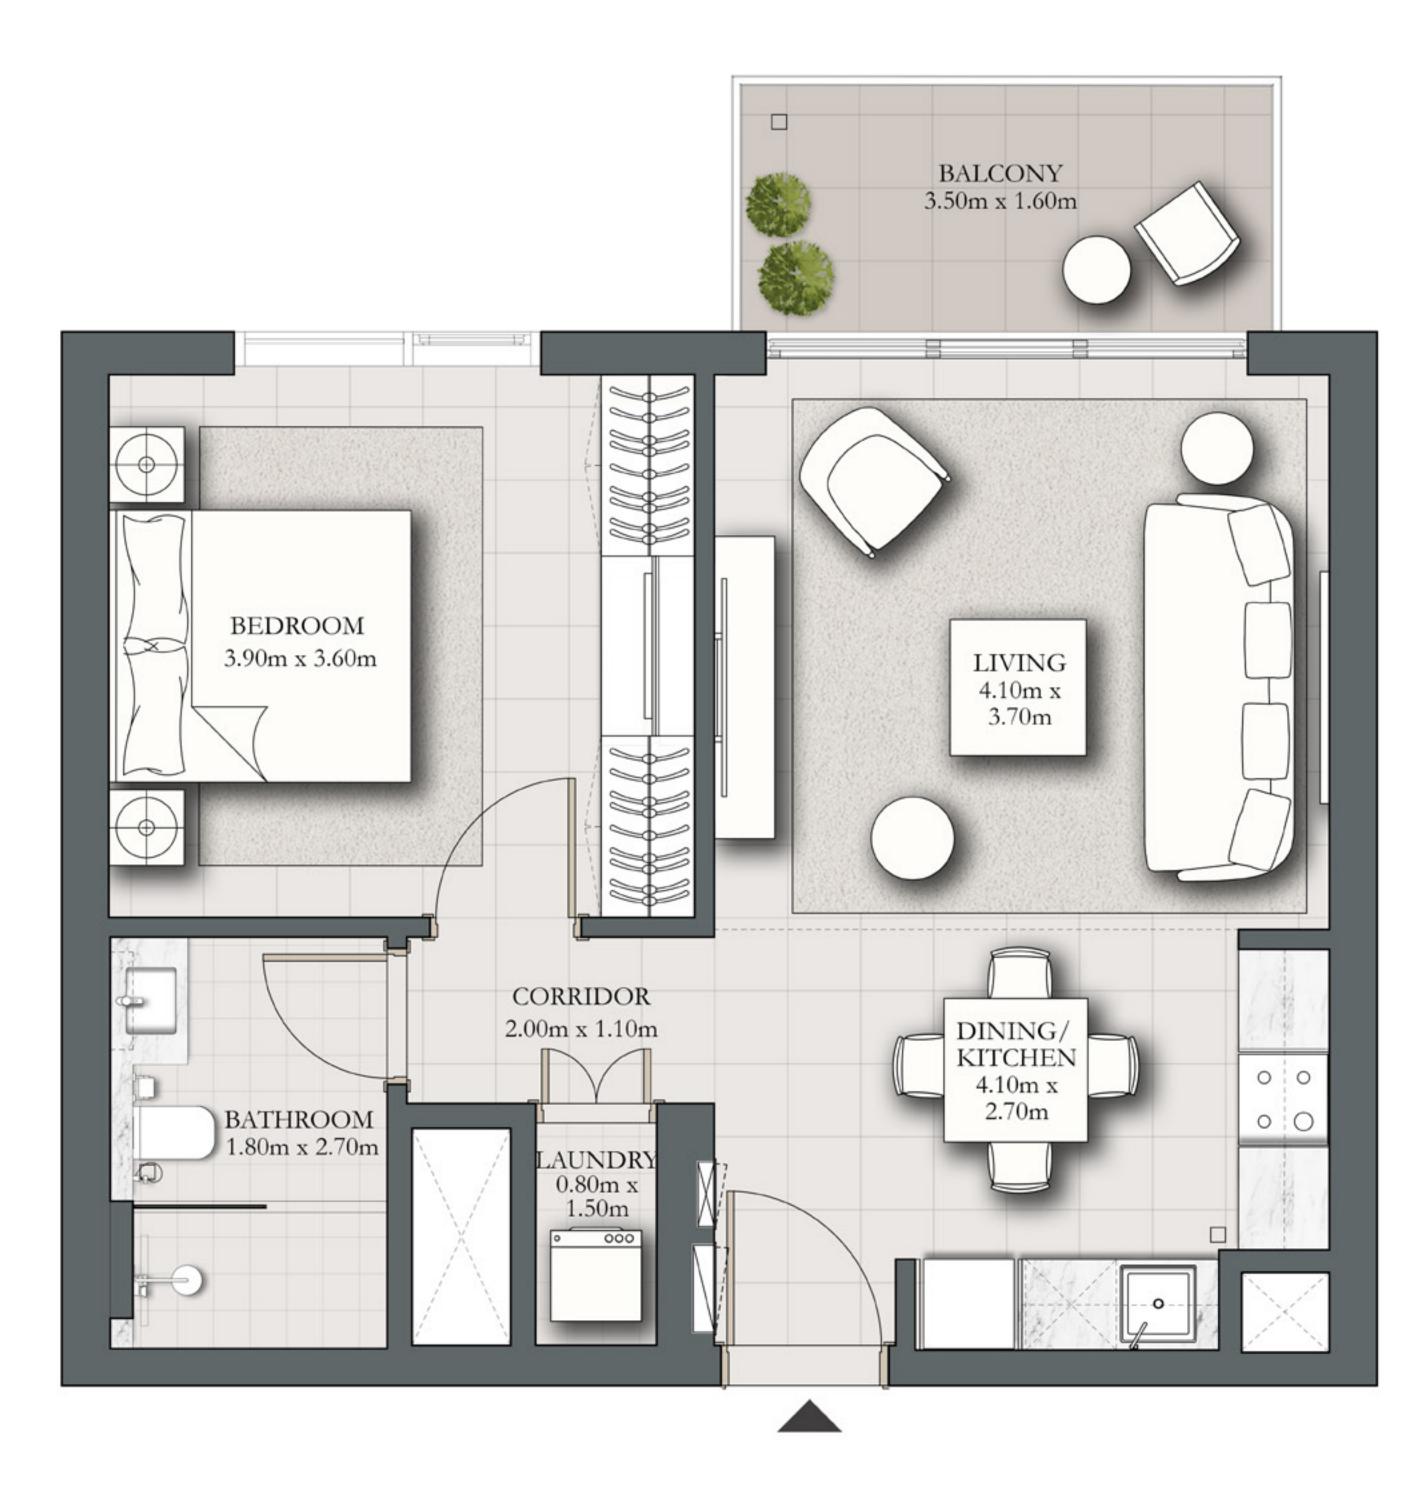

UNIT 104

54.80 SQ.M.

15.53 SQ.M.

70.33 SQ.M.

KEY SECTION

DUBAI HILLS ESTATE