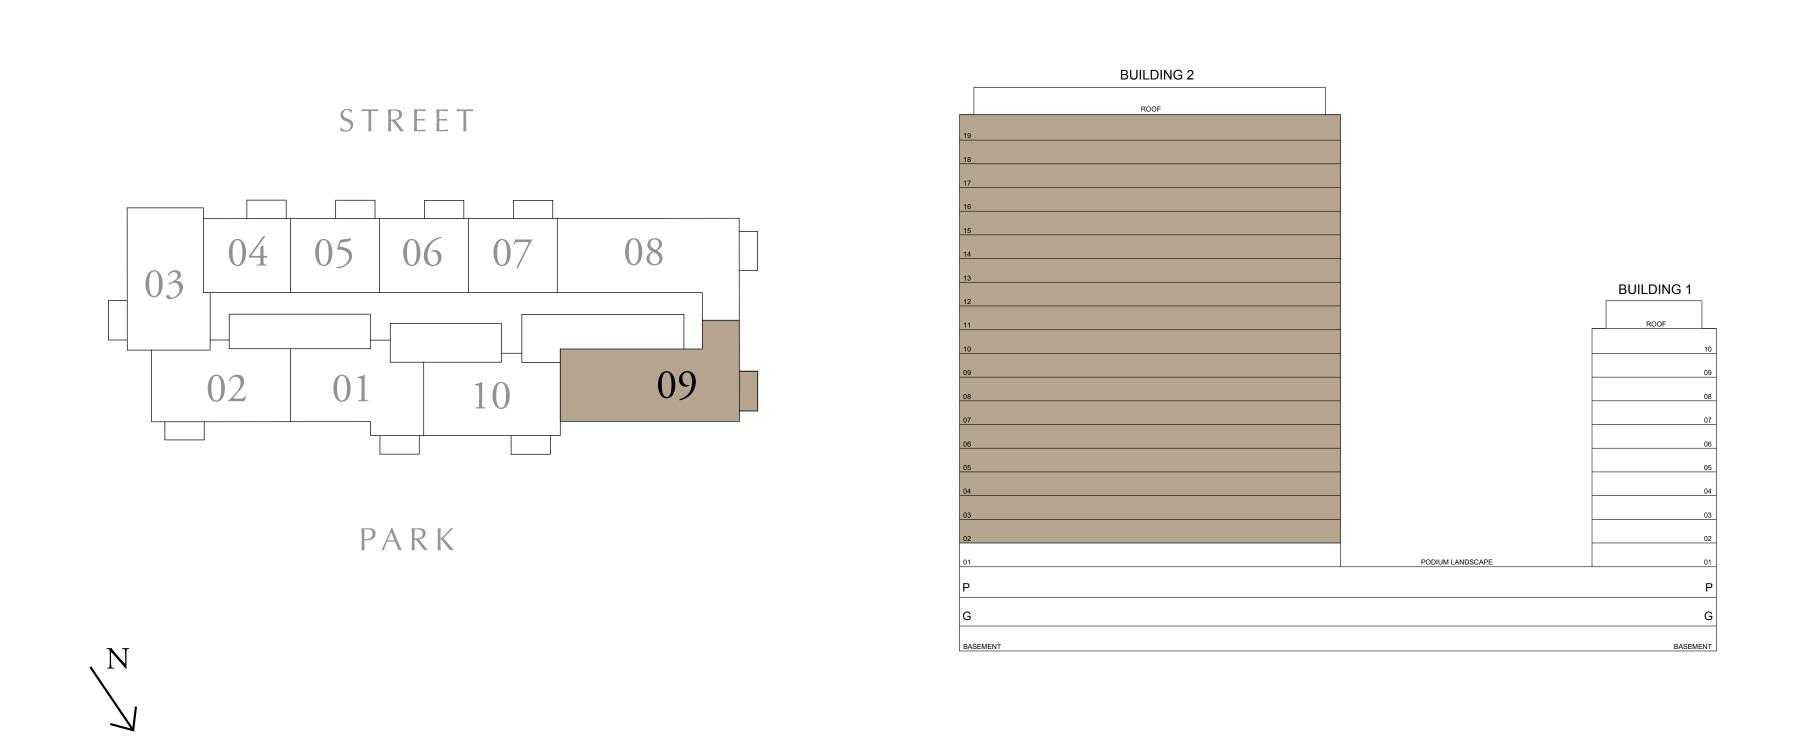

## 2 BEDROOM TYPE D1

BUILDING 2 LEVEL 01

SUITE AREA

937 SQ.FT.

416.24 SQ.FT. BALCONY AREA

TOTAL AREA 1353.24 SQ.FT.

KEY PLAN

7. The developer reserves the right to make revisions / alterations, at it's absolute discretion, without any liability whatsoever.

UNIT 101

87.05 SQ.M.

38.67 SQ.M.

125.72 SQ.M.

KEY SECTION

DUBAI HILLS ESTATE