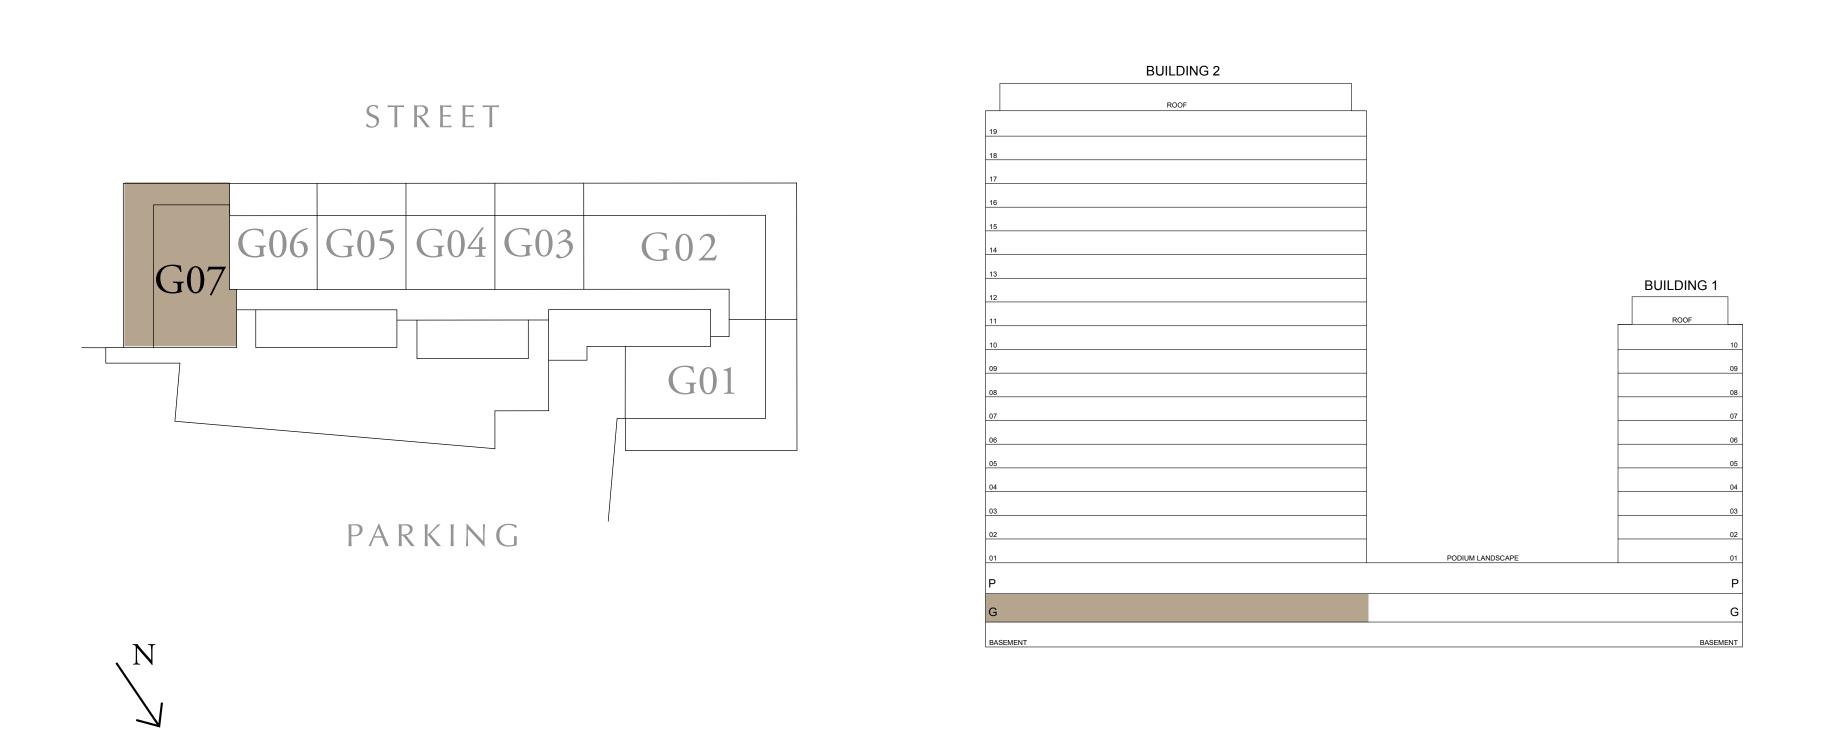

## 2 BEDROOM TYPE E1

BUILDING 2 GROUND LEVEL

965.74 SQ.FT. SUITE AREA BALCONY AREA 661.12 SQ.FT. TOTAL AREA 1626.86 SQ.FT.

KEY PLAN

7. The developer reserves the right to make revisions / alterations, at it's absolute discretion, without any liability whatsoever.

## UNIT G07

89.72 SQ.M.

61.42 SQ.M.

151.14 SQ.M.

KEY SECTION

DUBAI HILLS ESTATE