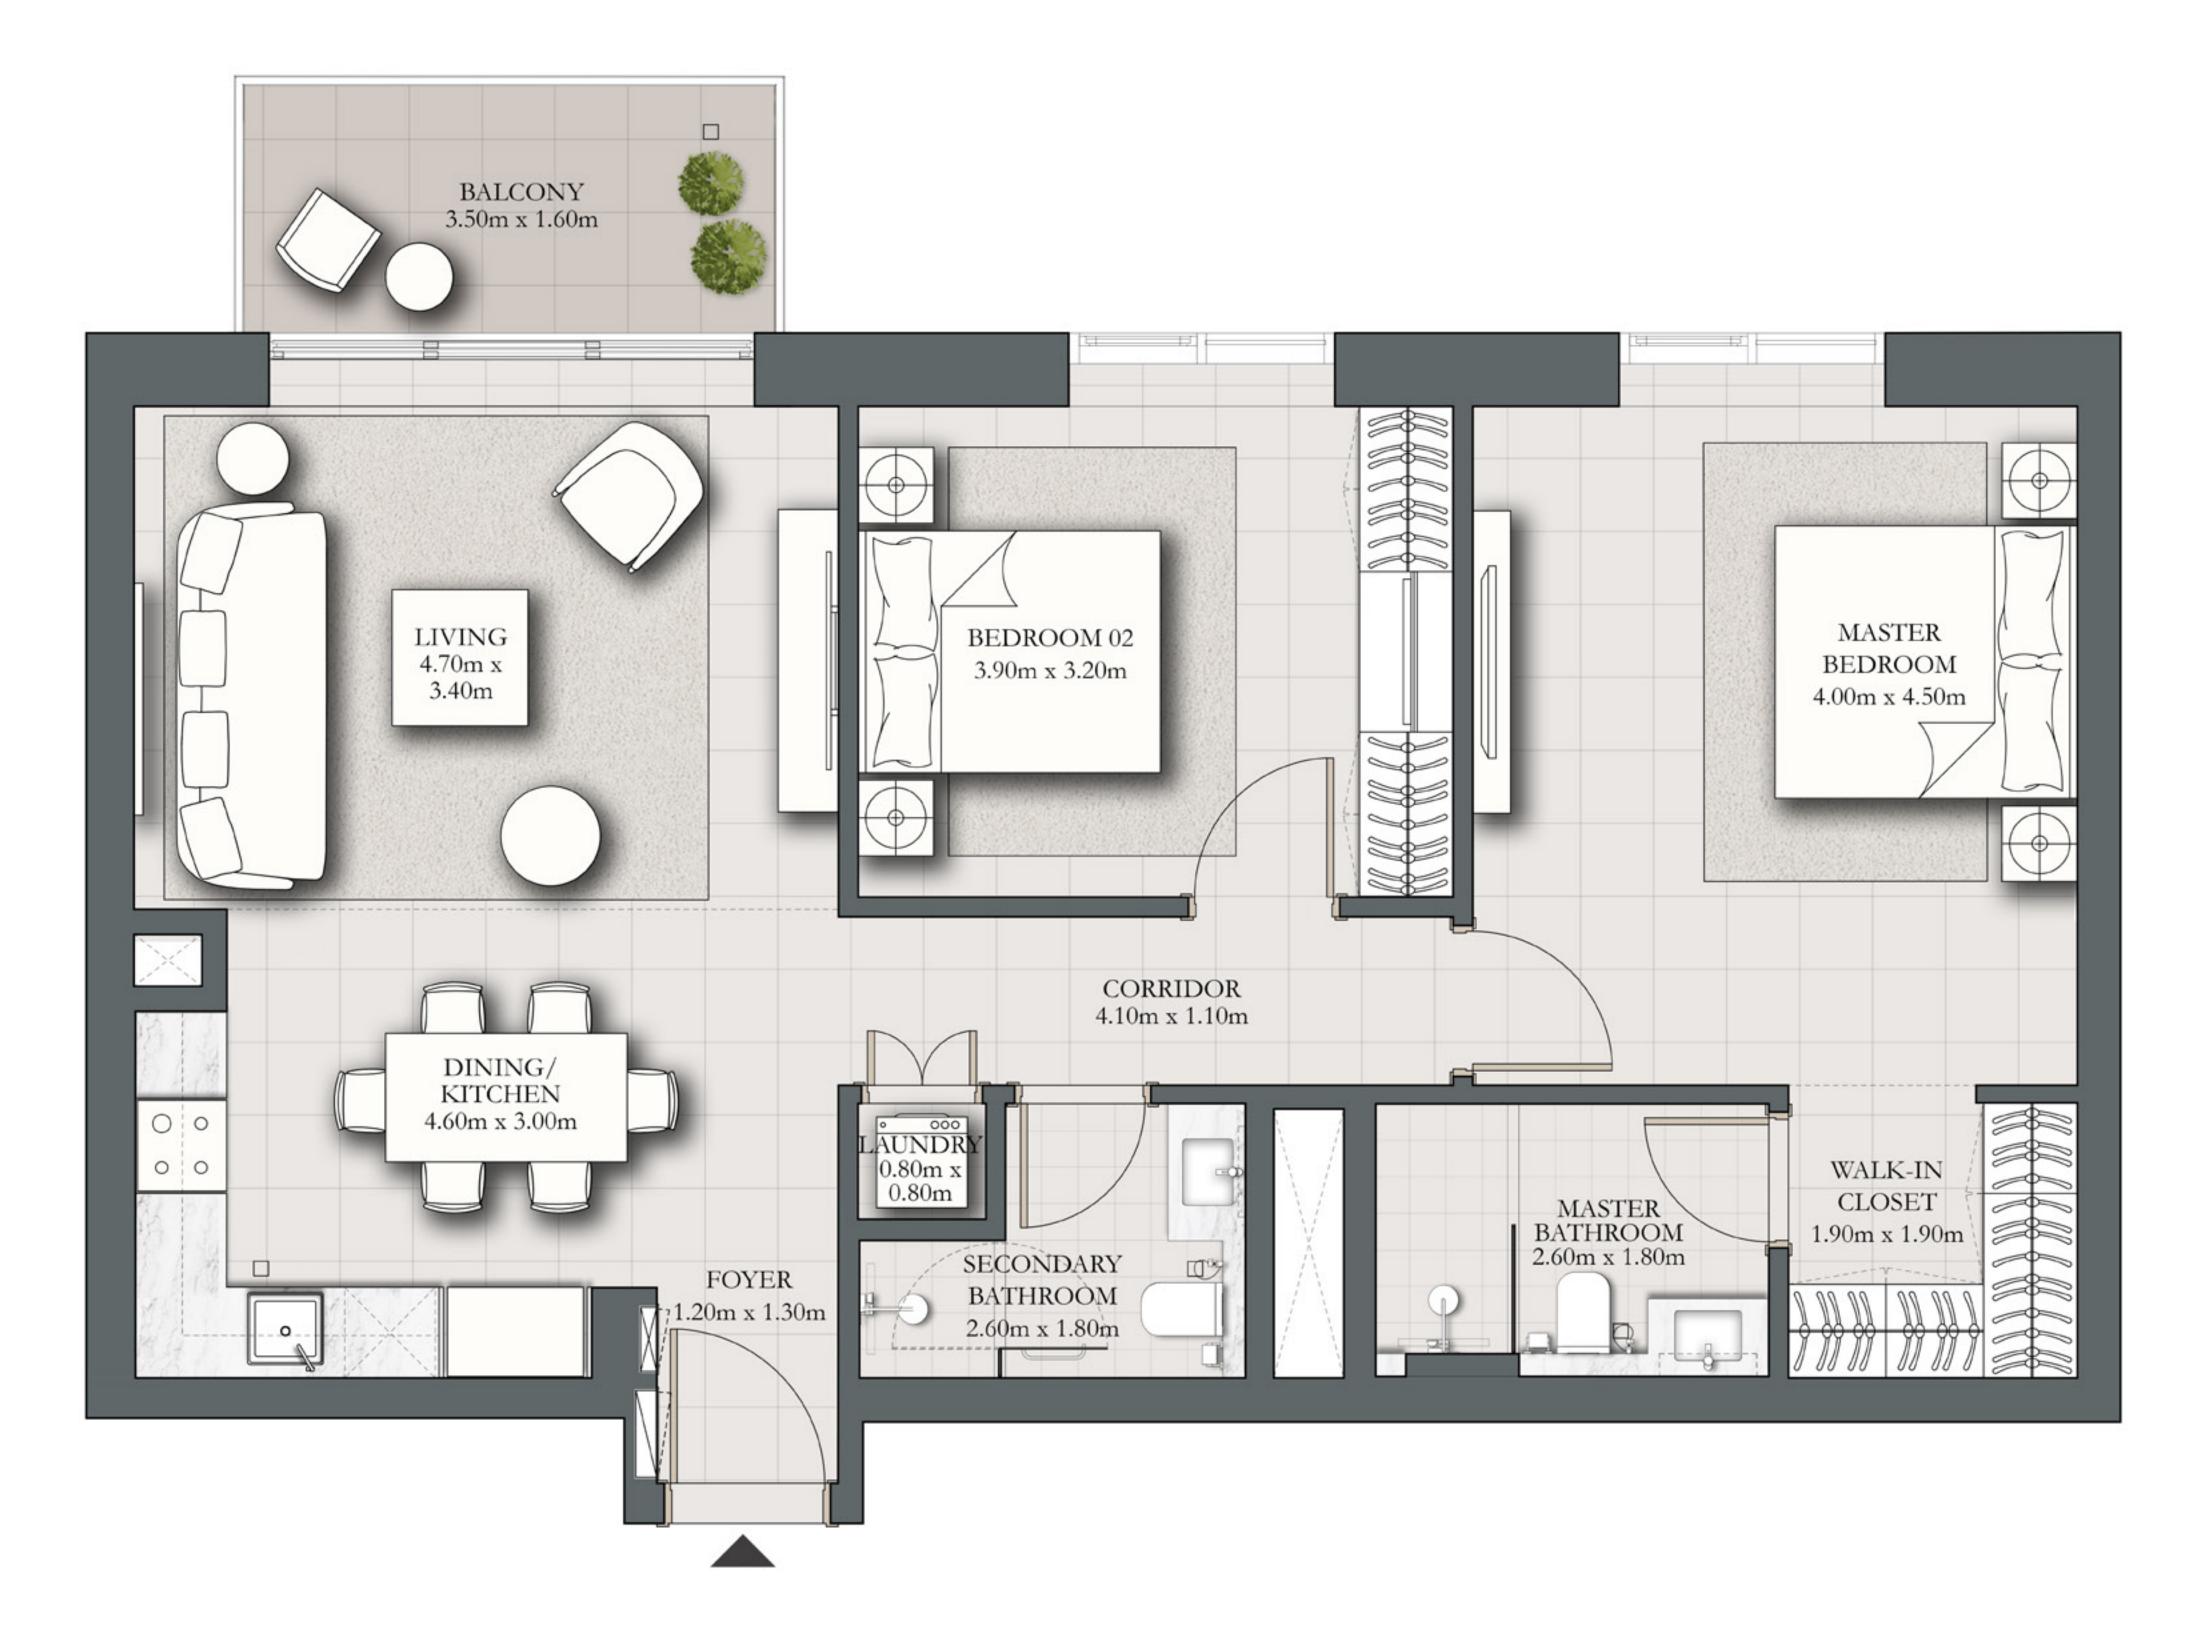

## 2 BEDROOM TYPE A3.1

BUILDING 1 LEVEL 01

SUITE AREA 924.30 SQ.FT. BALCONY AREA 795.02 SQ.FT. TOTAL AREA 1719.32 SQ.FT.

KEY PLAN

7. The developer reserves the right to make revisions / alterations, at it's absolute discretion, without any liability whatsoever.

UNIT 101

85.87 SQ.M.

73.86 SQ.M.

159.73 SQ.M.

KEY SECTION

DUBAI HILLS ESTATE