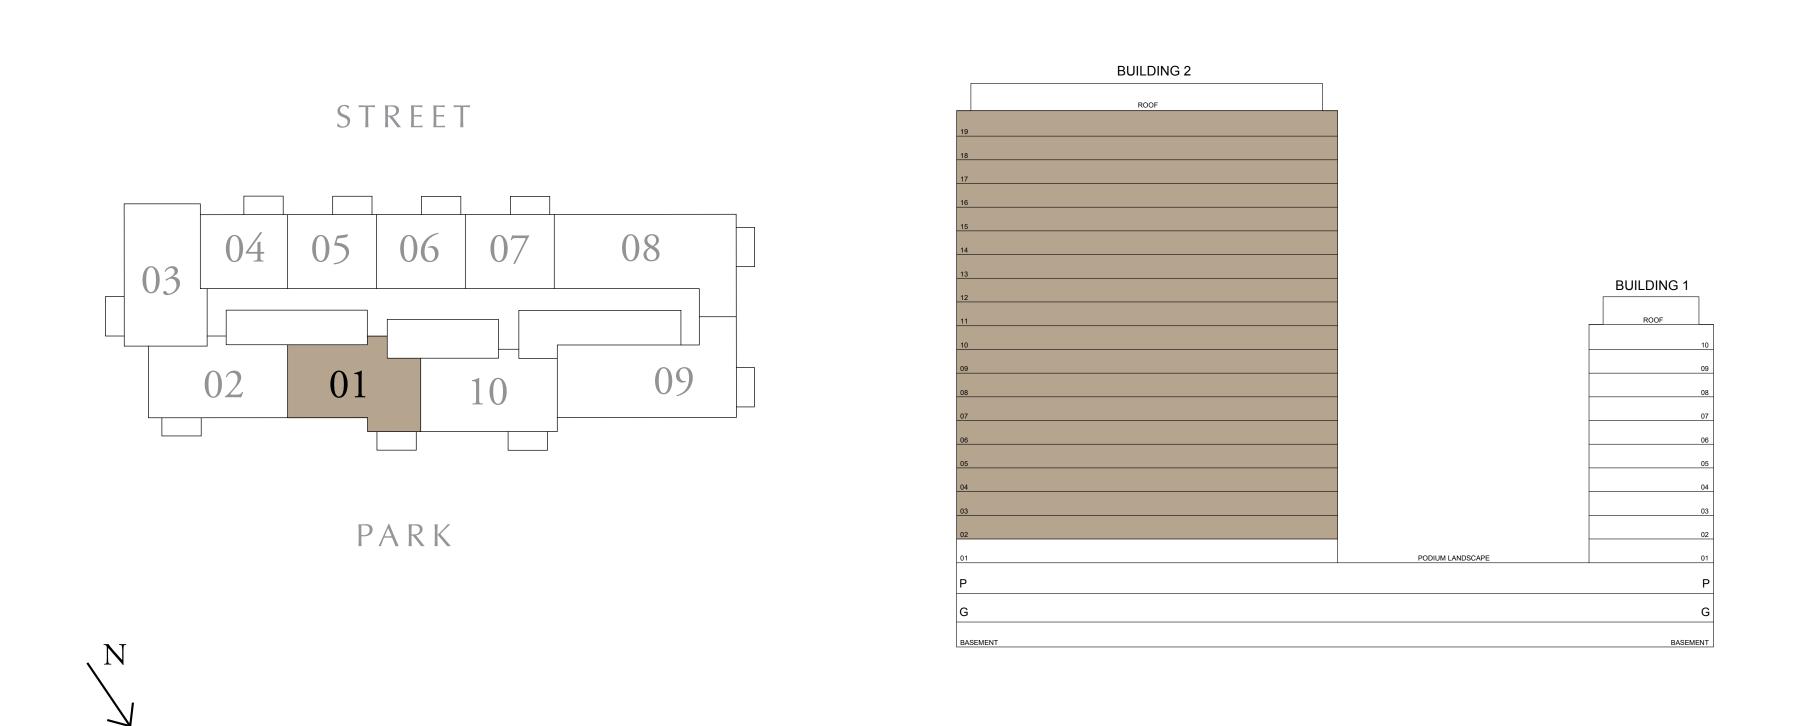

## 2 BEDROOM TYPE A3.1

BUILDING 1 LEVEL 01

SUITE AREA 924.30 SQ.FT. BALCONY AREA 795.02 SQ.FT. TOTAL AREA 1719.32 SQ.FT.

KEY PLAN

7. The developer reserves the right to make revisions / alterations, at it's absolute discretion, without any liability whatsoever.

UNIT 101

85.87 SQ.M.

73.86 SQ.M.

159.73 SQ.M.

KEY SECTION

DUBAI HILLS ESTATE