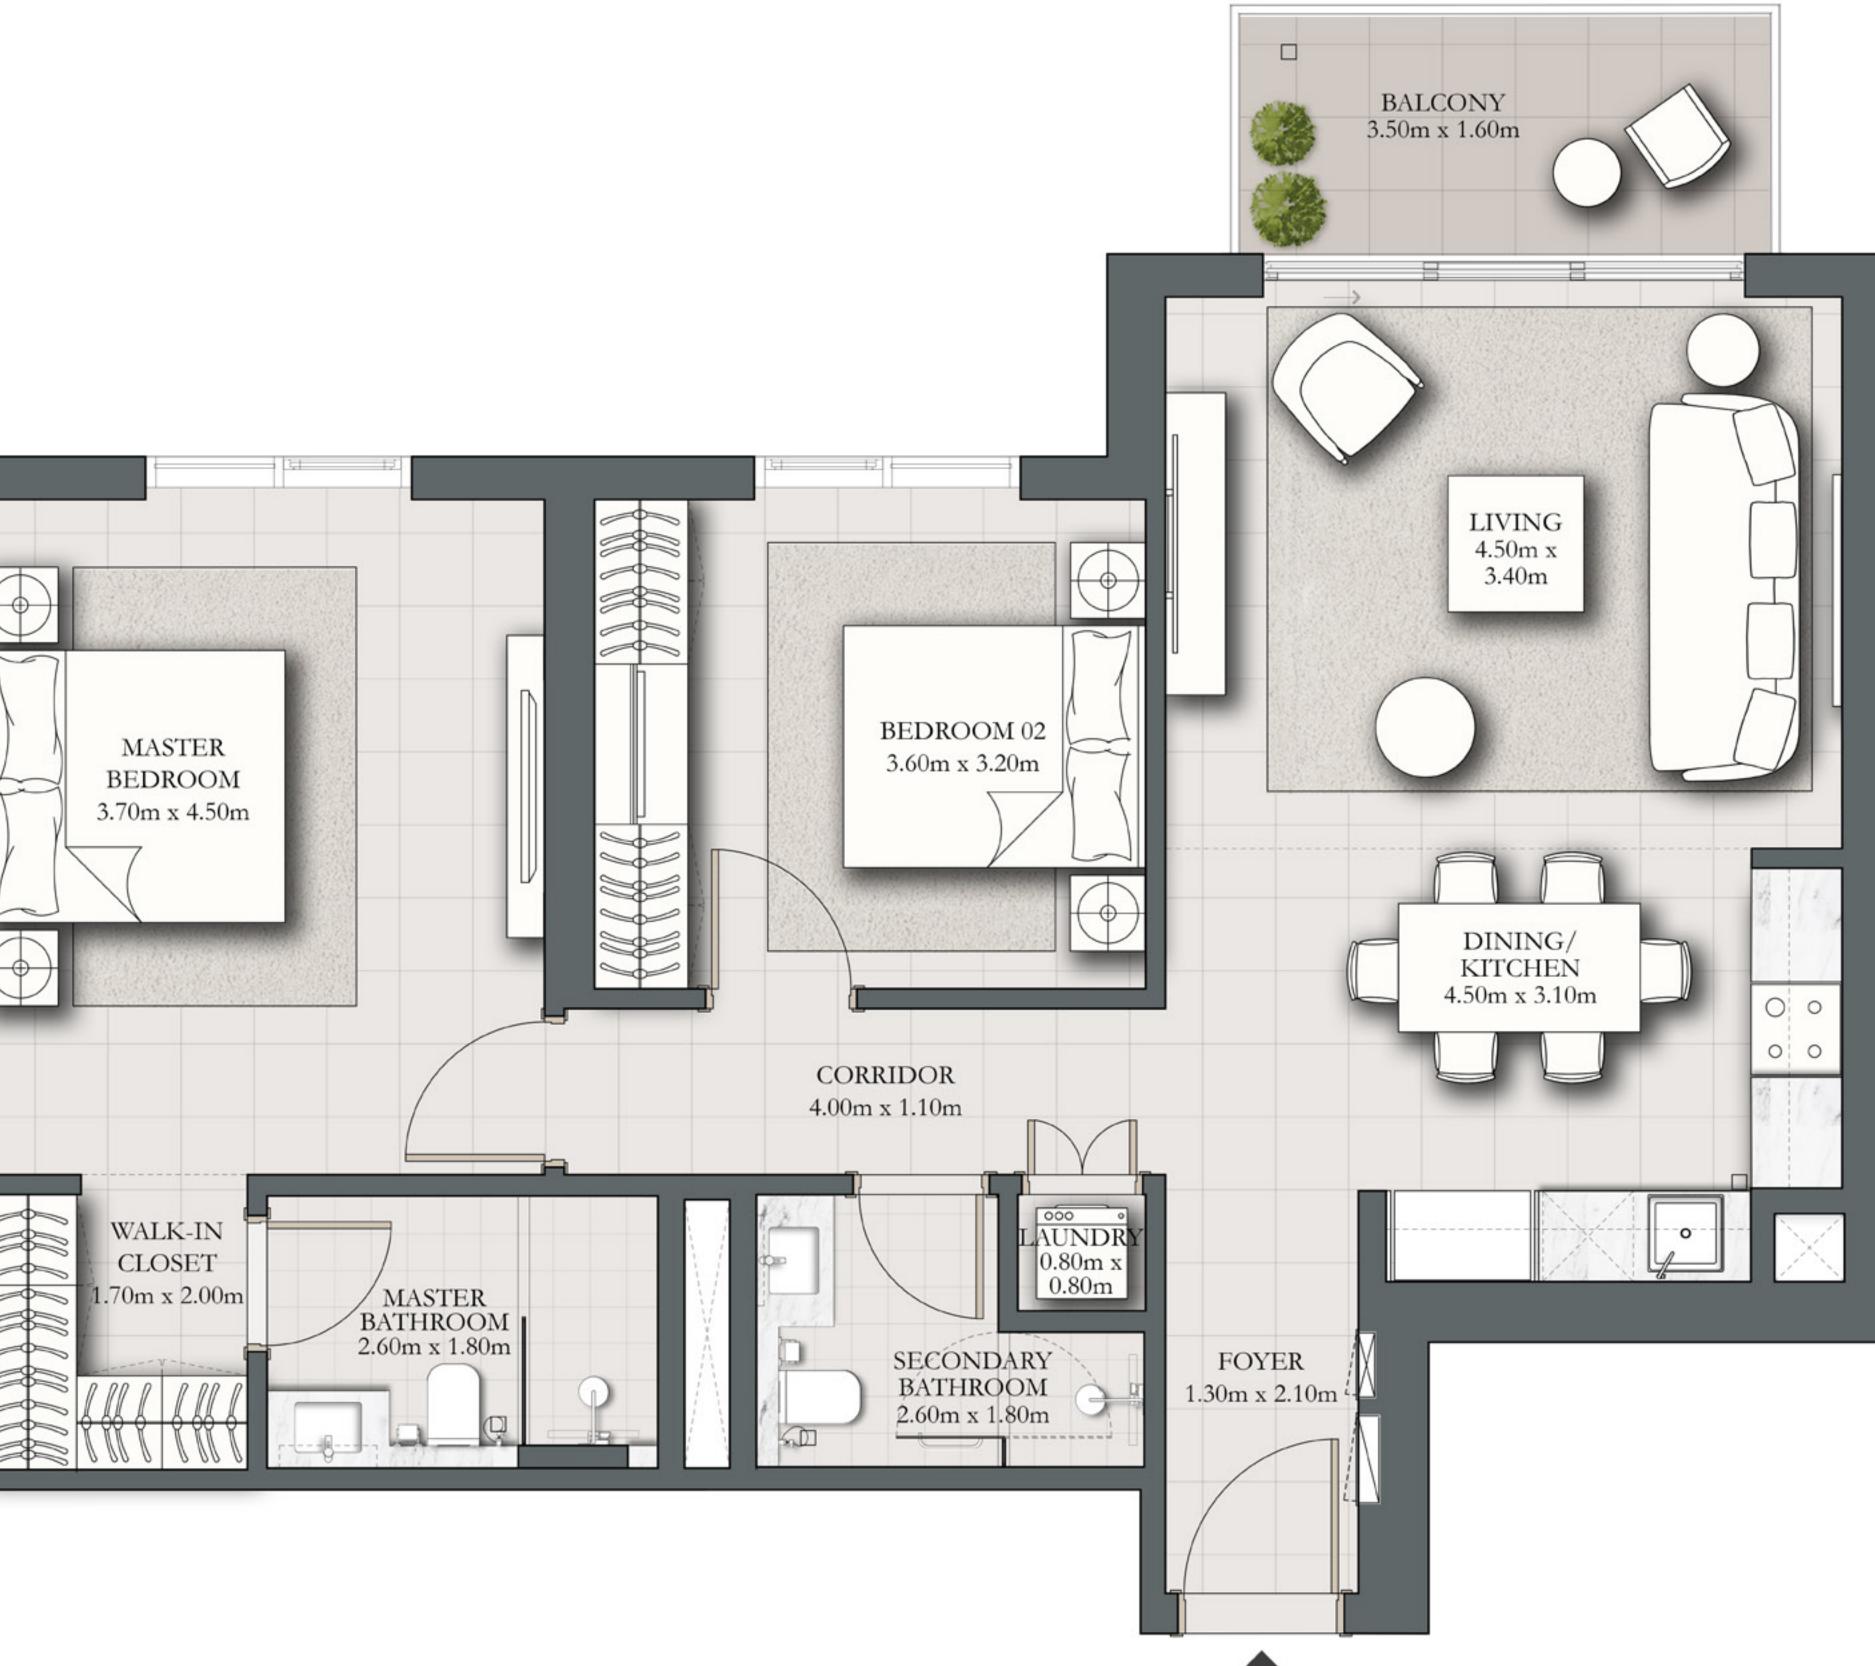

## 2 BEDROOM TYPE A3.1

BUILDING 1 LEVEL 01

SUITE AREA 924.30 SQ.FT. BALCONY AREA 795.02 SQ.FT. TOTAL AREA 1719.32 SQ.FT.

KEY PLAN

7. The developer reserves the right to make revisions / alterations, at it's absolute discretion, without any liability whatsoever.

UNIT 101

85.87 SQ.M.

73.86 SQ.M.

159.73 SQ.M.

KEY SECTION

DUBAI HILLS ESTATE