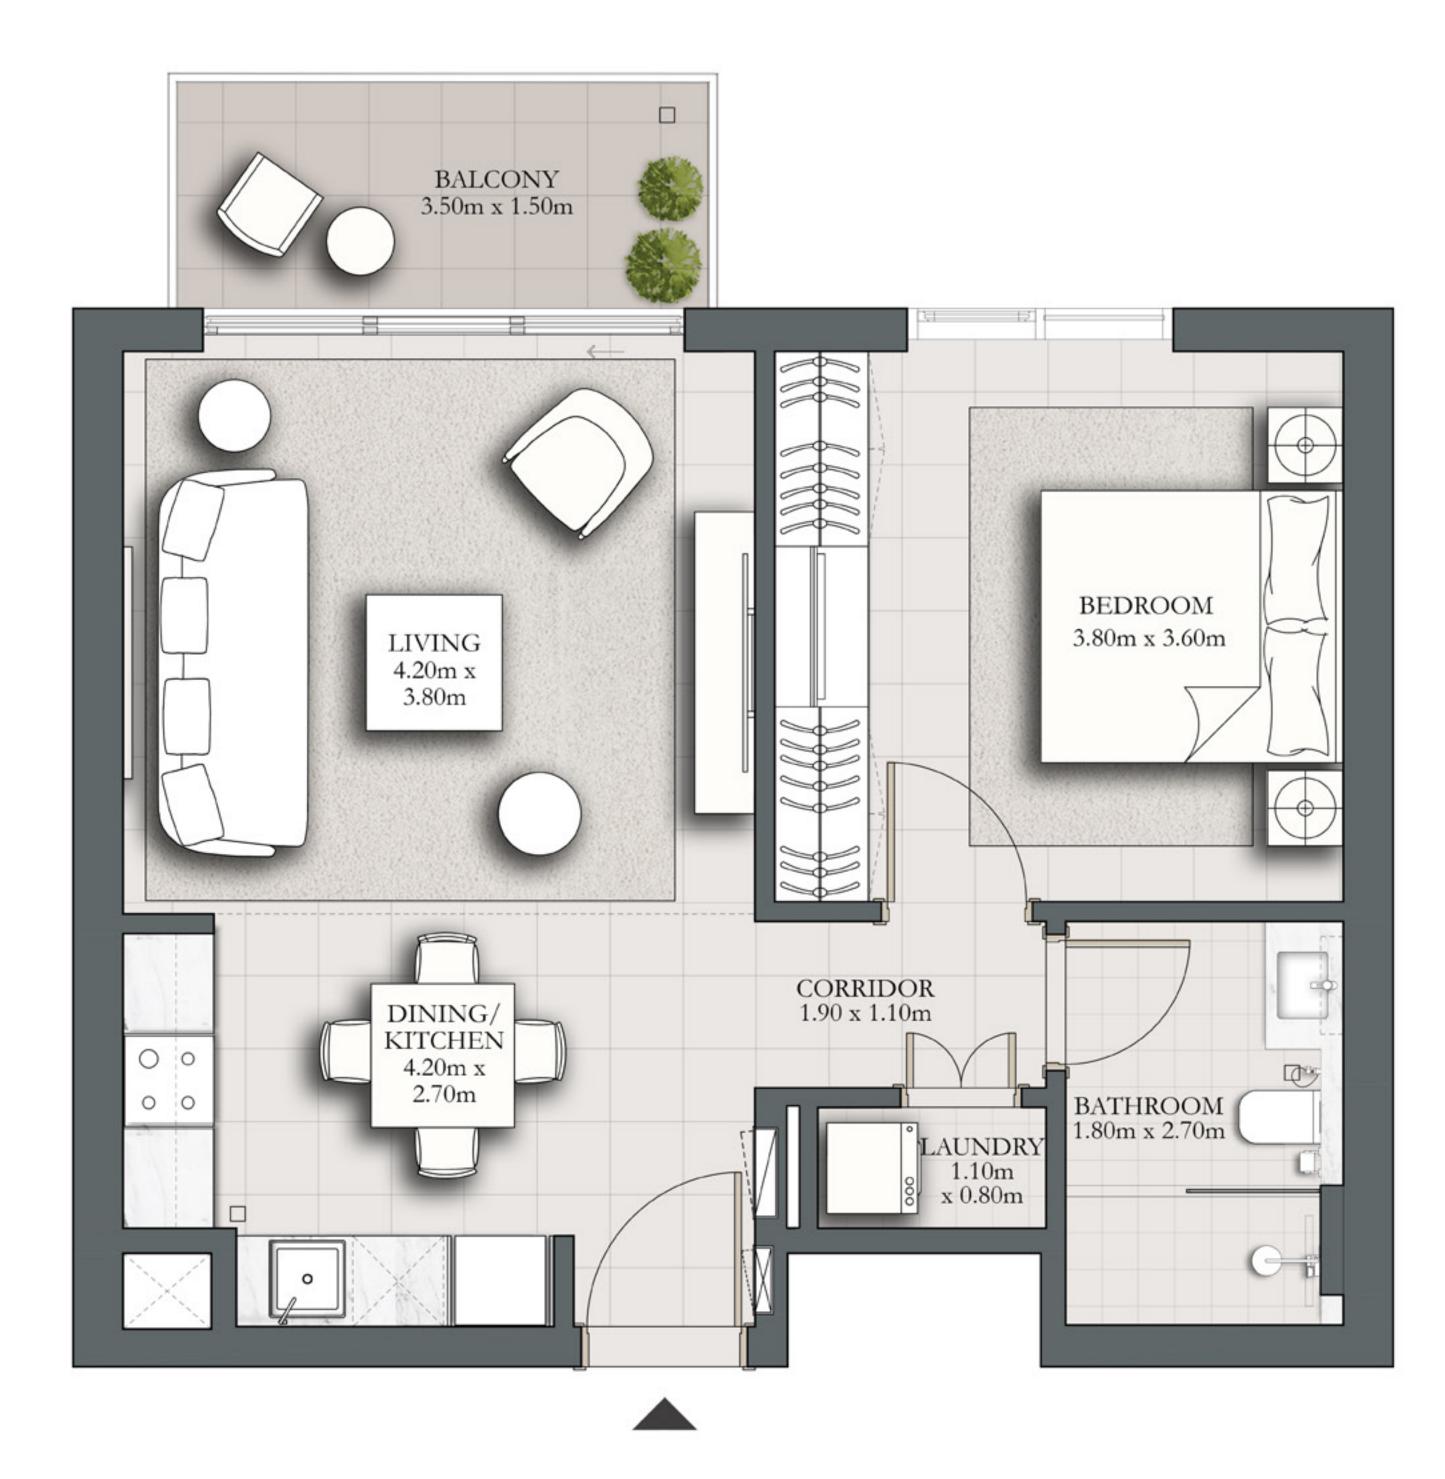

## 1 BEDROOM TYPE A1

BUILDING 1 LEVEL 01

SUITE AREA

BALCONY AREA

589.86 SQ.FT. 167.16 SQ.FT.

757.03 SQ.FT. TOTAL AREA

KEY PLAN

7. The developer reserves the right to make revisions / alterations, at it's absolute discretion, without any liability whatsoever.

UNIT 105

54.80 SQ.M.

15.53 SQ.M.

70.33 SQ.M.

KEY SECTION

DUBAI HILLS ESTATE