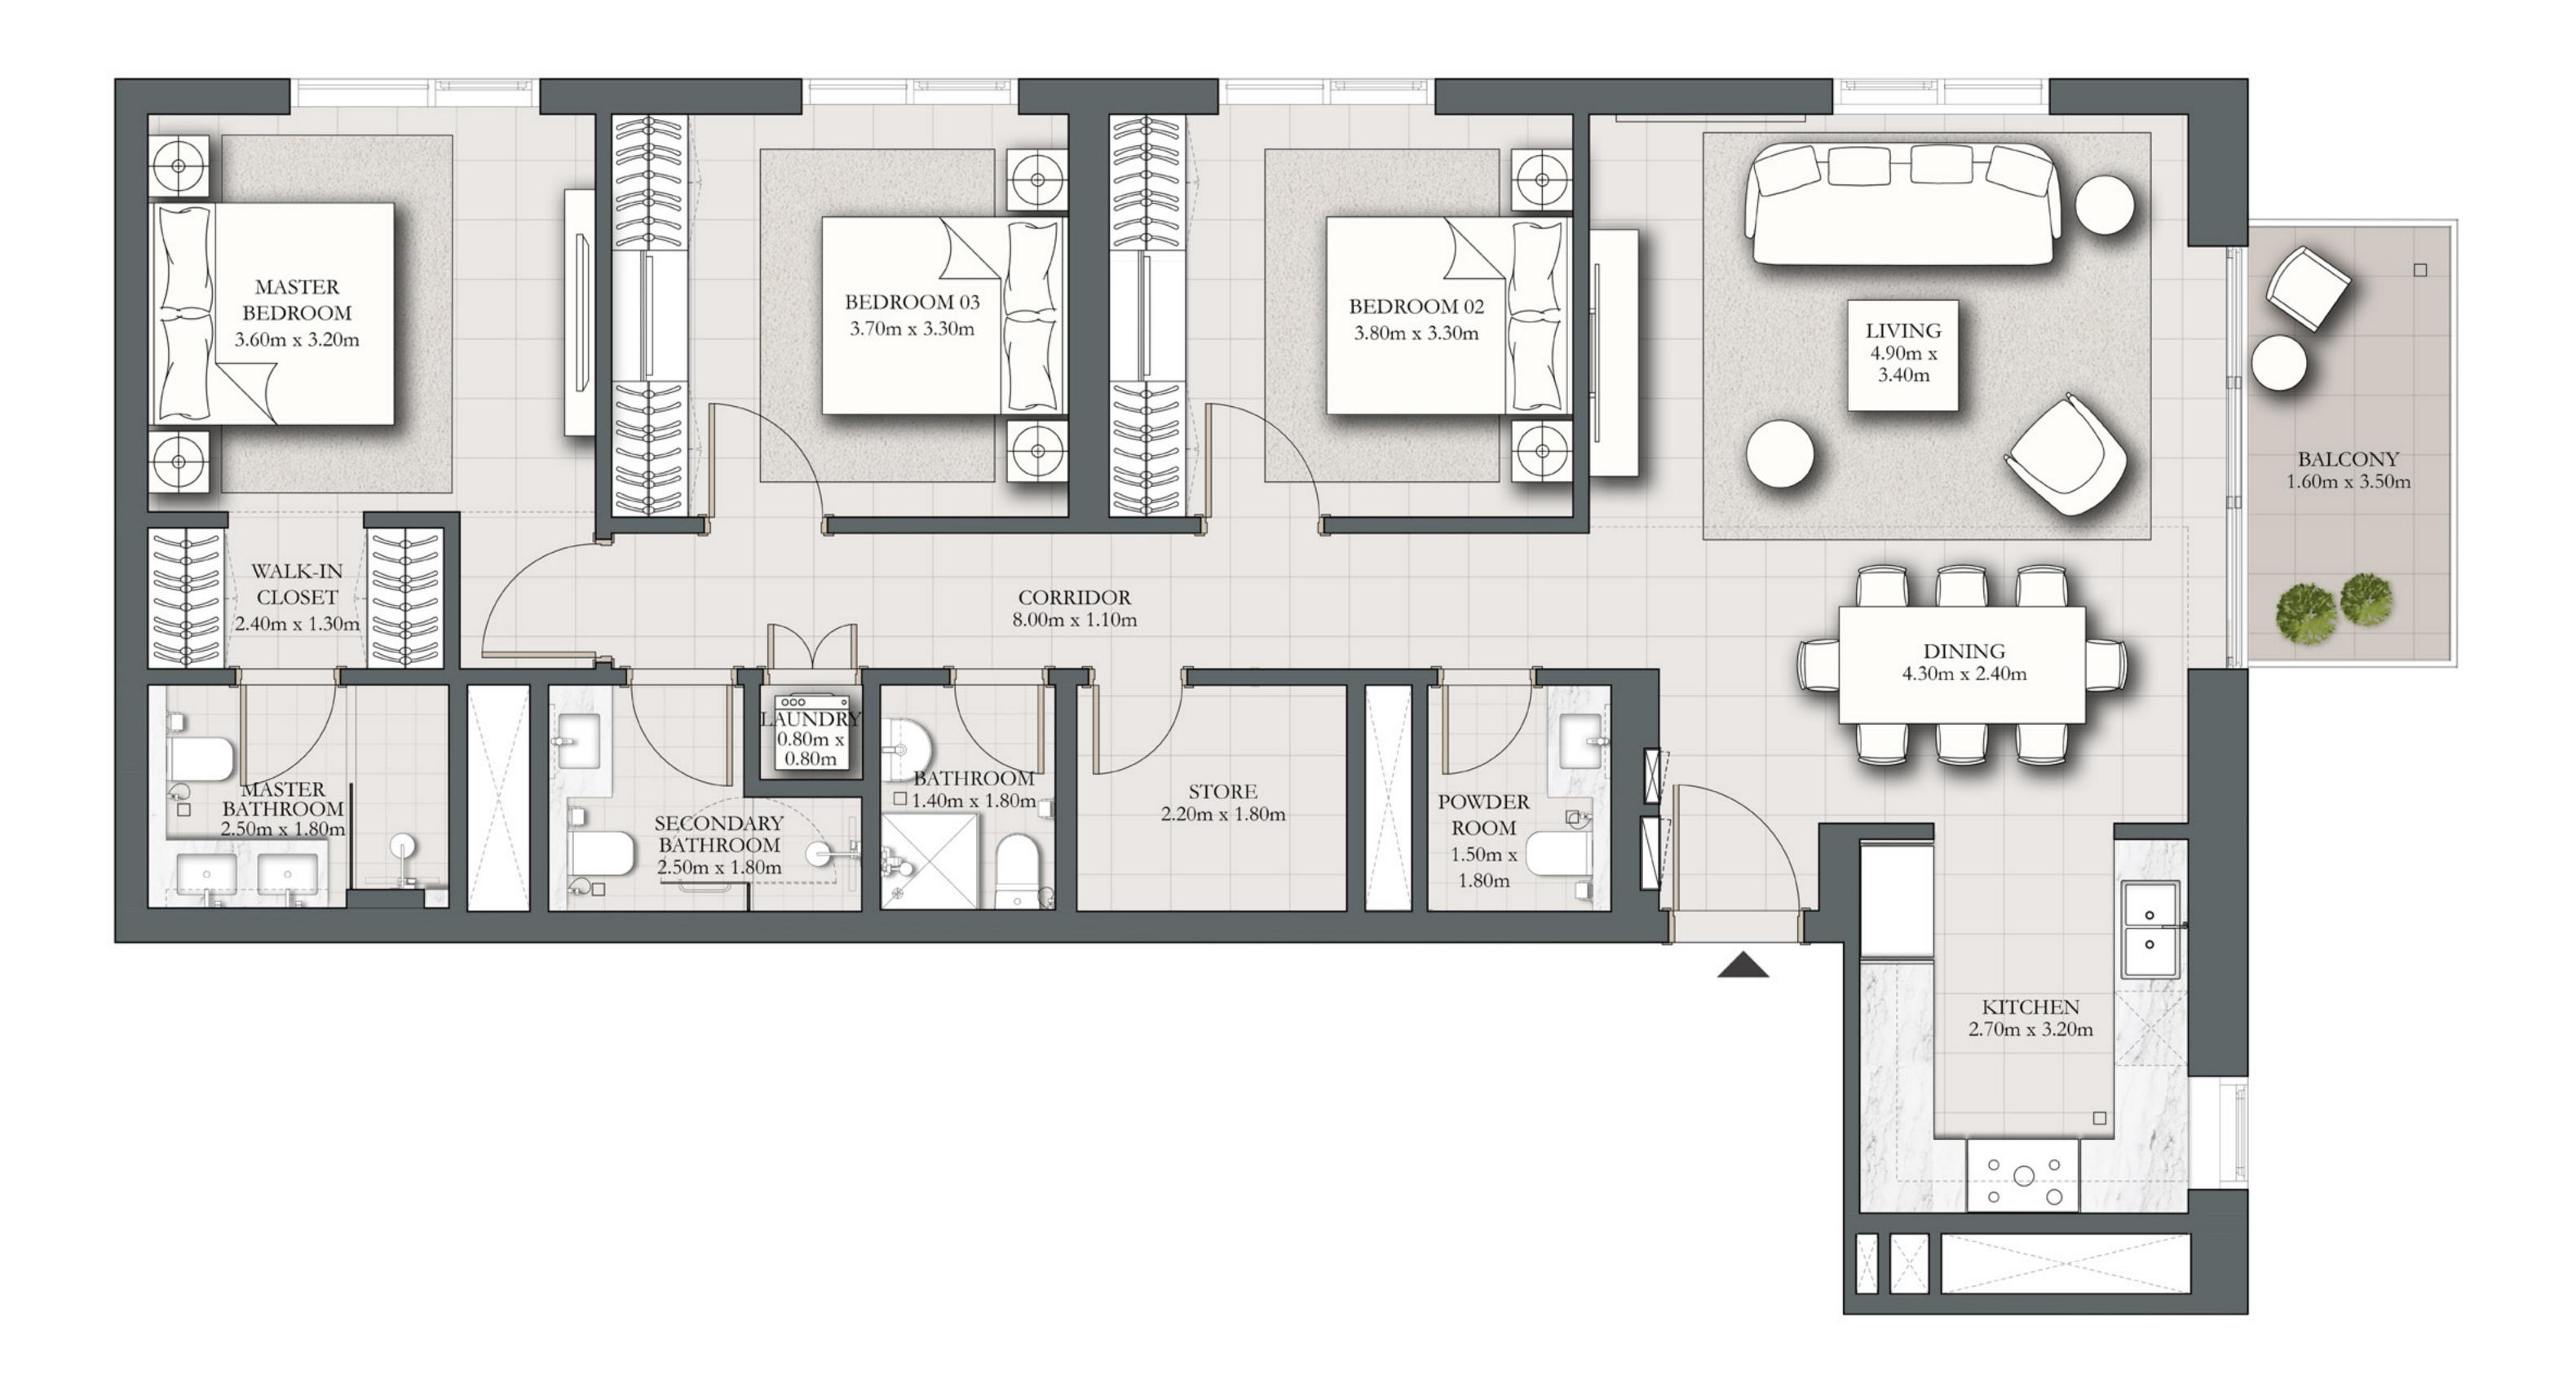

UNIT 103

54.80 SQ.M.

15.57 SQ.M.

70.37 SQ.M.

KEY SECTION

DUBAI HILLS ESTATE