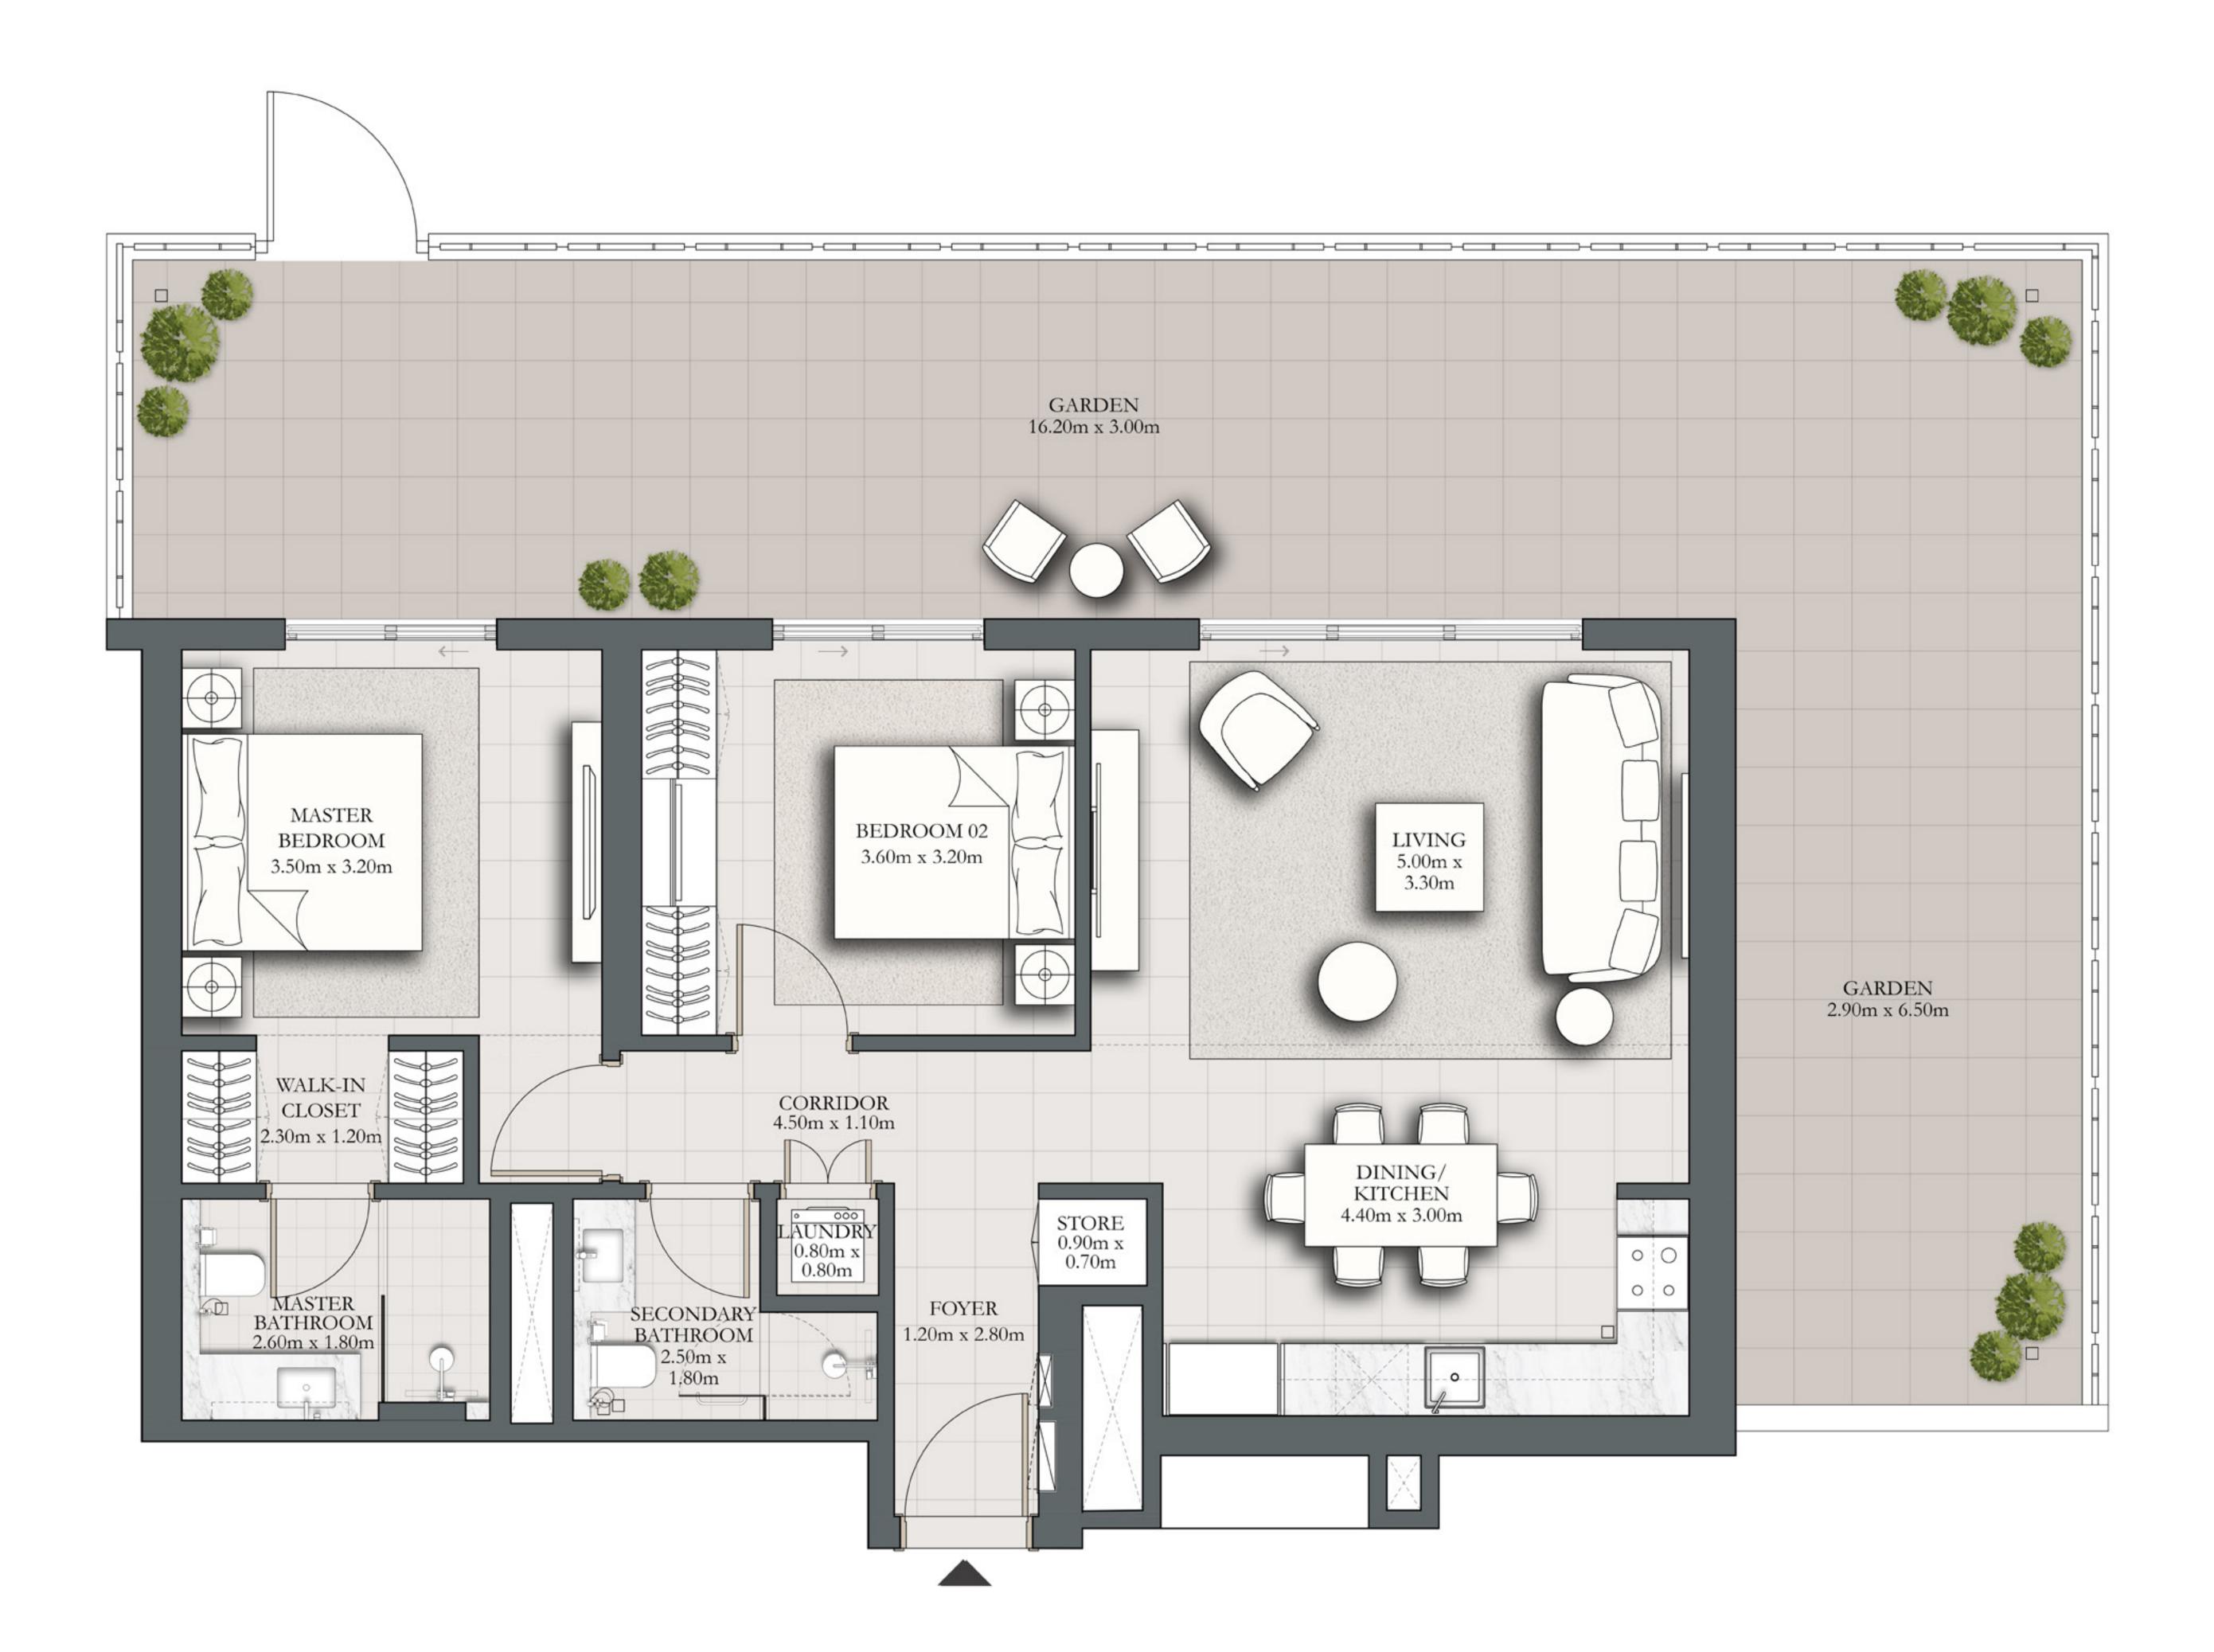

## 2 BEDROOM TYPE A3.1

BUILDING 1 LEVEL 01

SUITE AREA 924.30 SQ.FT. BALCONY AREA 795.02 SQ.FT. TOTAL AREA 1719.32 SQ.FT.

KEY PLAN

7. The developer reserves the right to make revisions / alterations, at it's absolute discretion, without any liability whatsoever.

UNIT 101

85.87 SQ.M.

73.86 SQ.M.

159.73 SQ.M.

KEY SECTION

DUBAI HILLS ESTATE