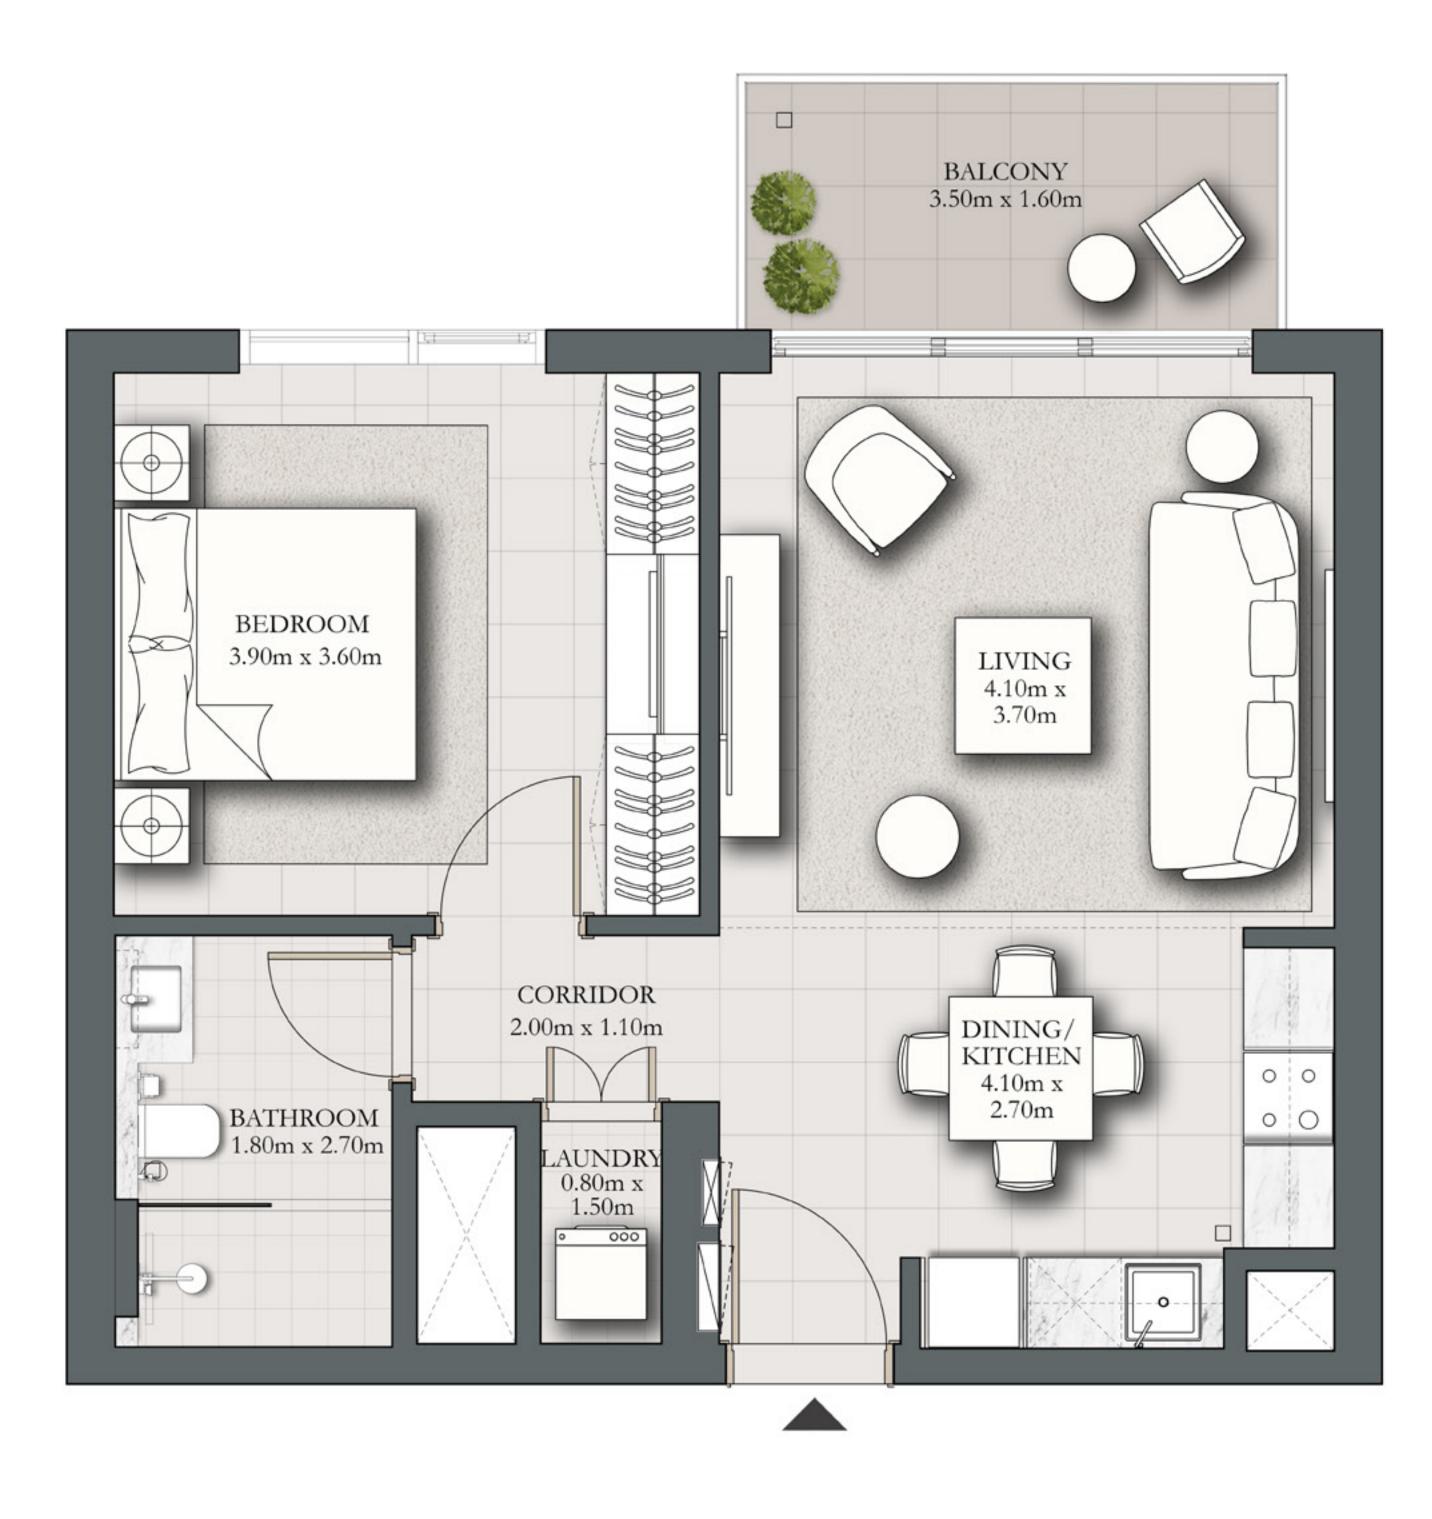

### 1 BEDROOM TYPE B

BUILDING 2 LEVELS 02-19

SUITE AREA

583.19 SQ.FT.

70.18 SQ.FT.

BALCONY AREA

TOTAL AREA 653.37 SQ.FT.

KEY PLAN

7. The developer reserves the right to make revisions / alterations, at it's absolute discretion, without any liability whatsoever.

UNIT 04

54.18 SQ.M.

6.52 SQ.M.

60.70 SQ.M.

KEY SECTION

FLOOR PLAN 1. All dimensions are in imperial and metric, and measured from finish to finish excluding construction tolerances. 2. All materials, dimensions, and drawings are approximate only. 3. Information is subject to change without notice, at developer's absolute discretion. 4. Actual area may vary from the stated area. 5. Drawings not to scale. 6. All images used are for illustrative purposes only and do not represent the actual size, features, specifications, fittings, and furnishings.