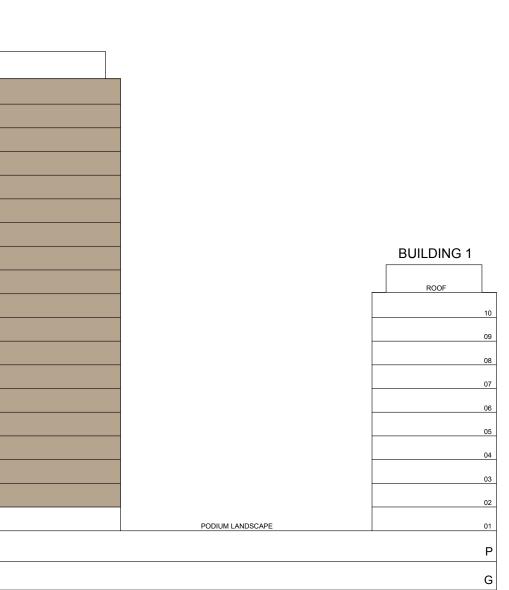

## 2 BEDROOM TYPE A3.1

BUILDING 1 LEVEL 01

SUITE AREA 924.30 SQ.FT. BALCONY AREA 795.02 SQ.FT. TOTAL AREA 1719.32 SQ.FT.

KEY PLAN

7. The developer reserves the right to make revisions / alterations, at it's absolute discretion, without any liability whatsoever.

UNIT 101

85.87 SQ.M.

73.86 SQ.M.

159.73 SQ.M.

KEY SECTION

DUBAI HILLS ESTATE