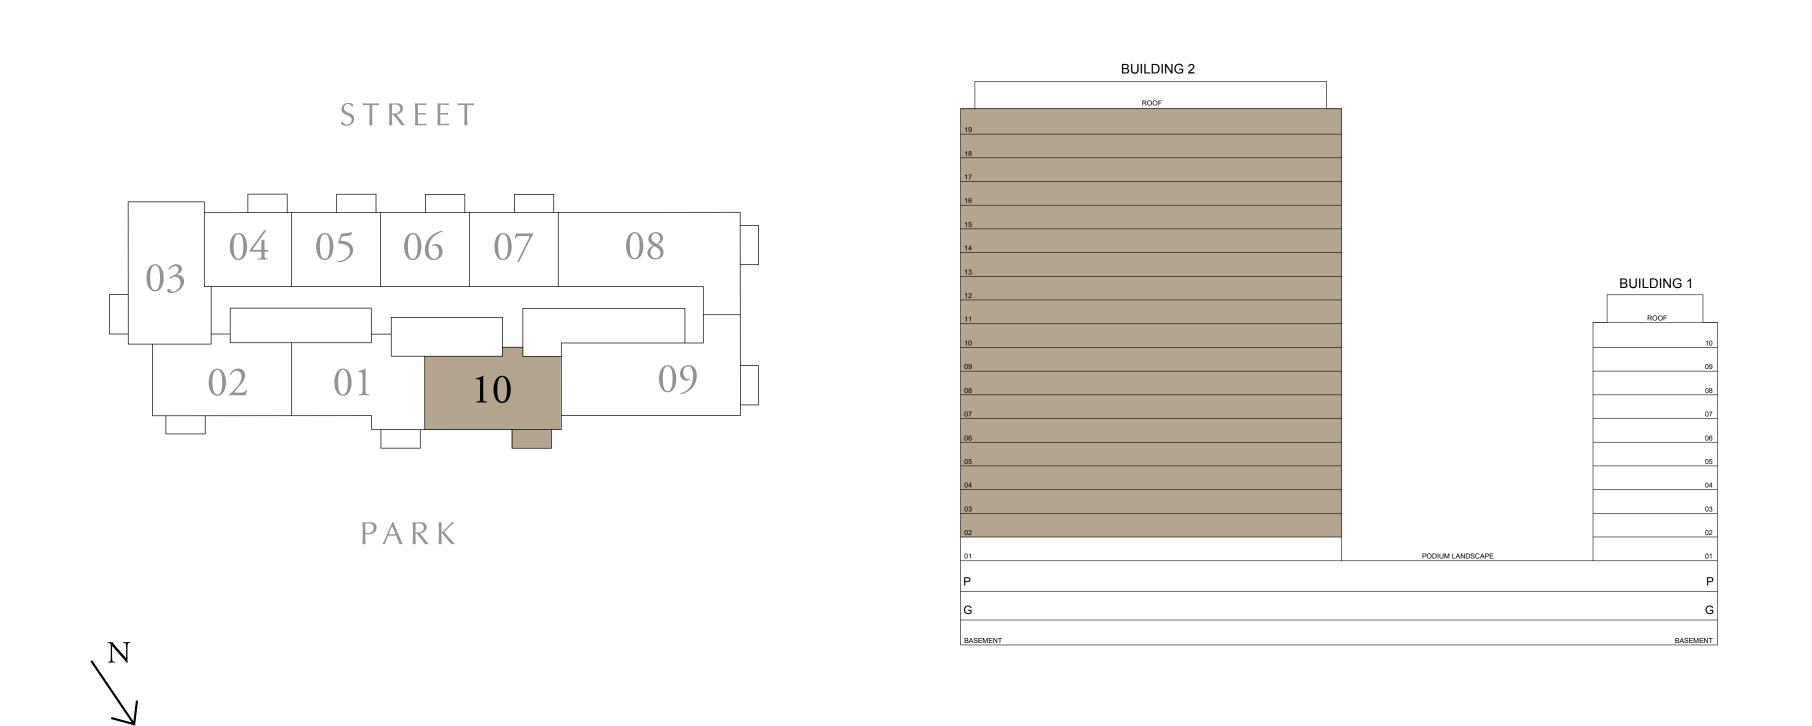

### 2 BEDROOM TYPE D

BUILDING 2 LEVELS 02-19

SUITE AREA

935.81 SQ.FT.

BALCONY AREA

68.24 SQ.FT.

TOTAL AREA 1004.06 SQ.FT.

KEY PLAN

7. The developer reserves the right to make revisions / alterations, at it's absolute discretion, without any liability whatsoever.

UNIT 10

86.94 SQ.M.

6.34 SQ.M.

93.28 SQ.M.

KEY SECTION

FLOOR PLAN 1. All dimensions are in imperial and metric, and measured from finish to finish excluding construction tolerances. 2. All materials, dimensions, and drawings are approximate only. 3. Information is subject to change without notice, at developer's absolute discretion. 4. Actual area may vary from the stated area. 5. Drawings not to scale. 6. All images used are for illustrative purposes only and do not represent the actual size, features, specifications, fittings, and furnishings.