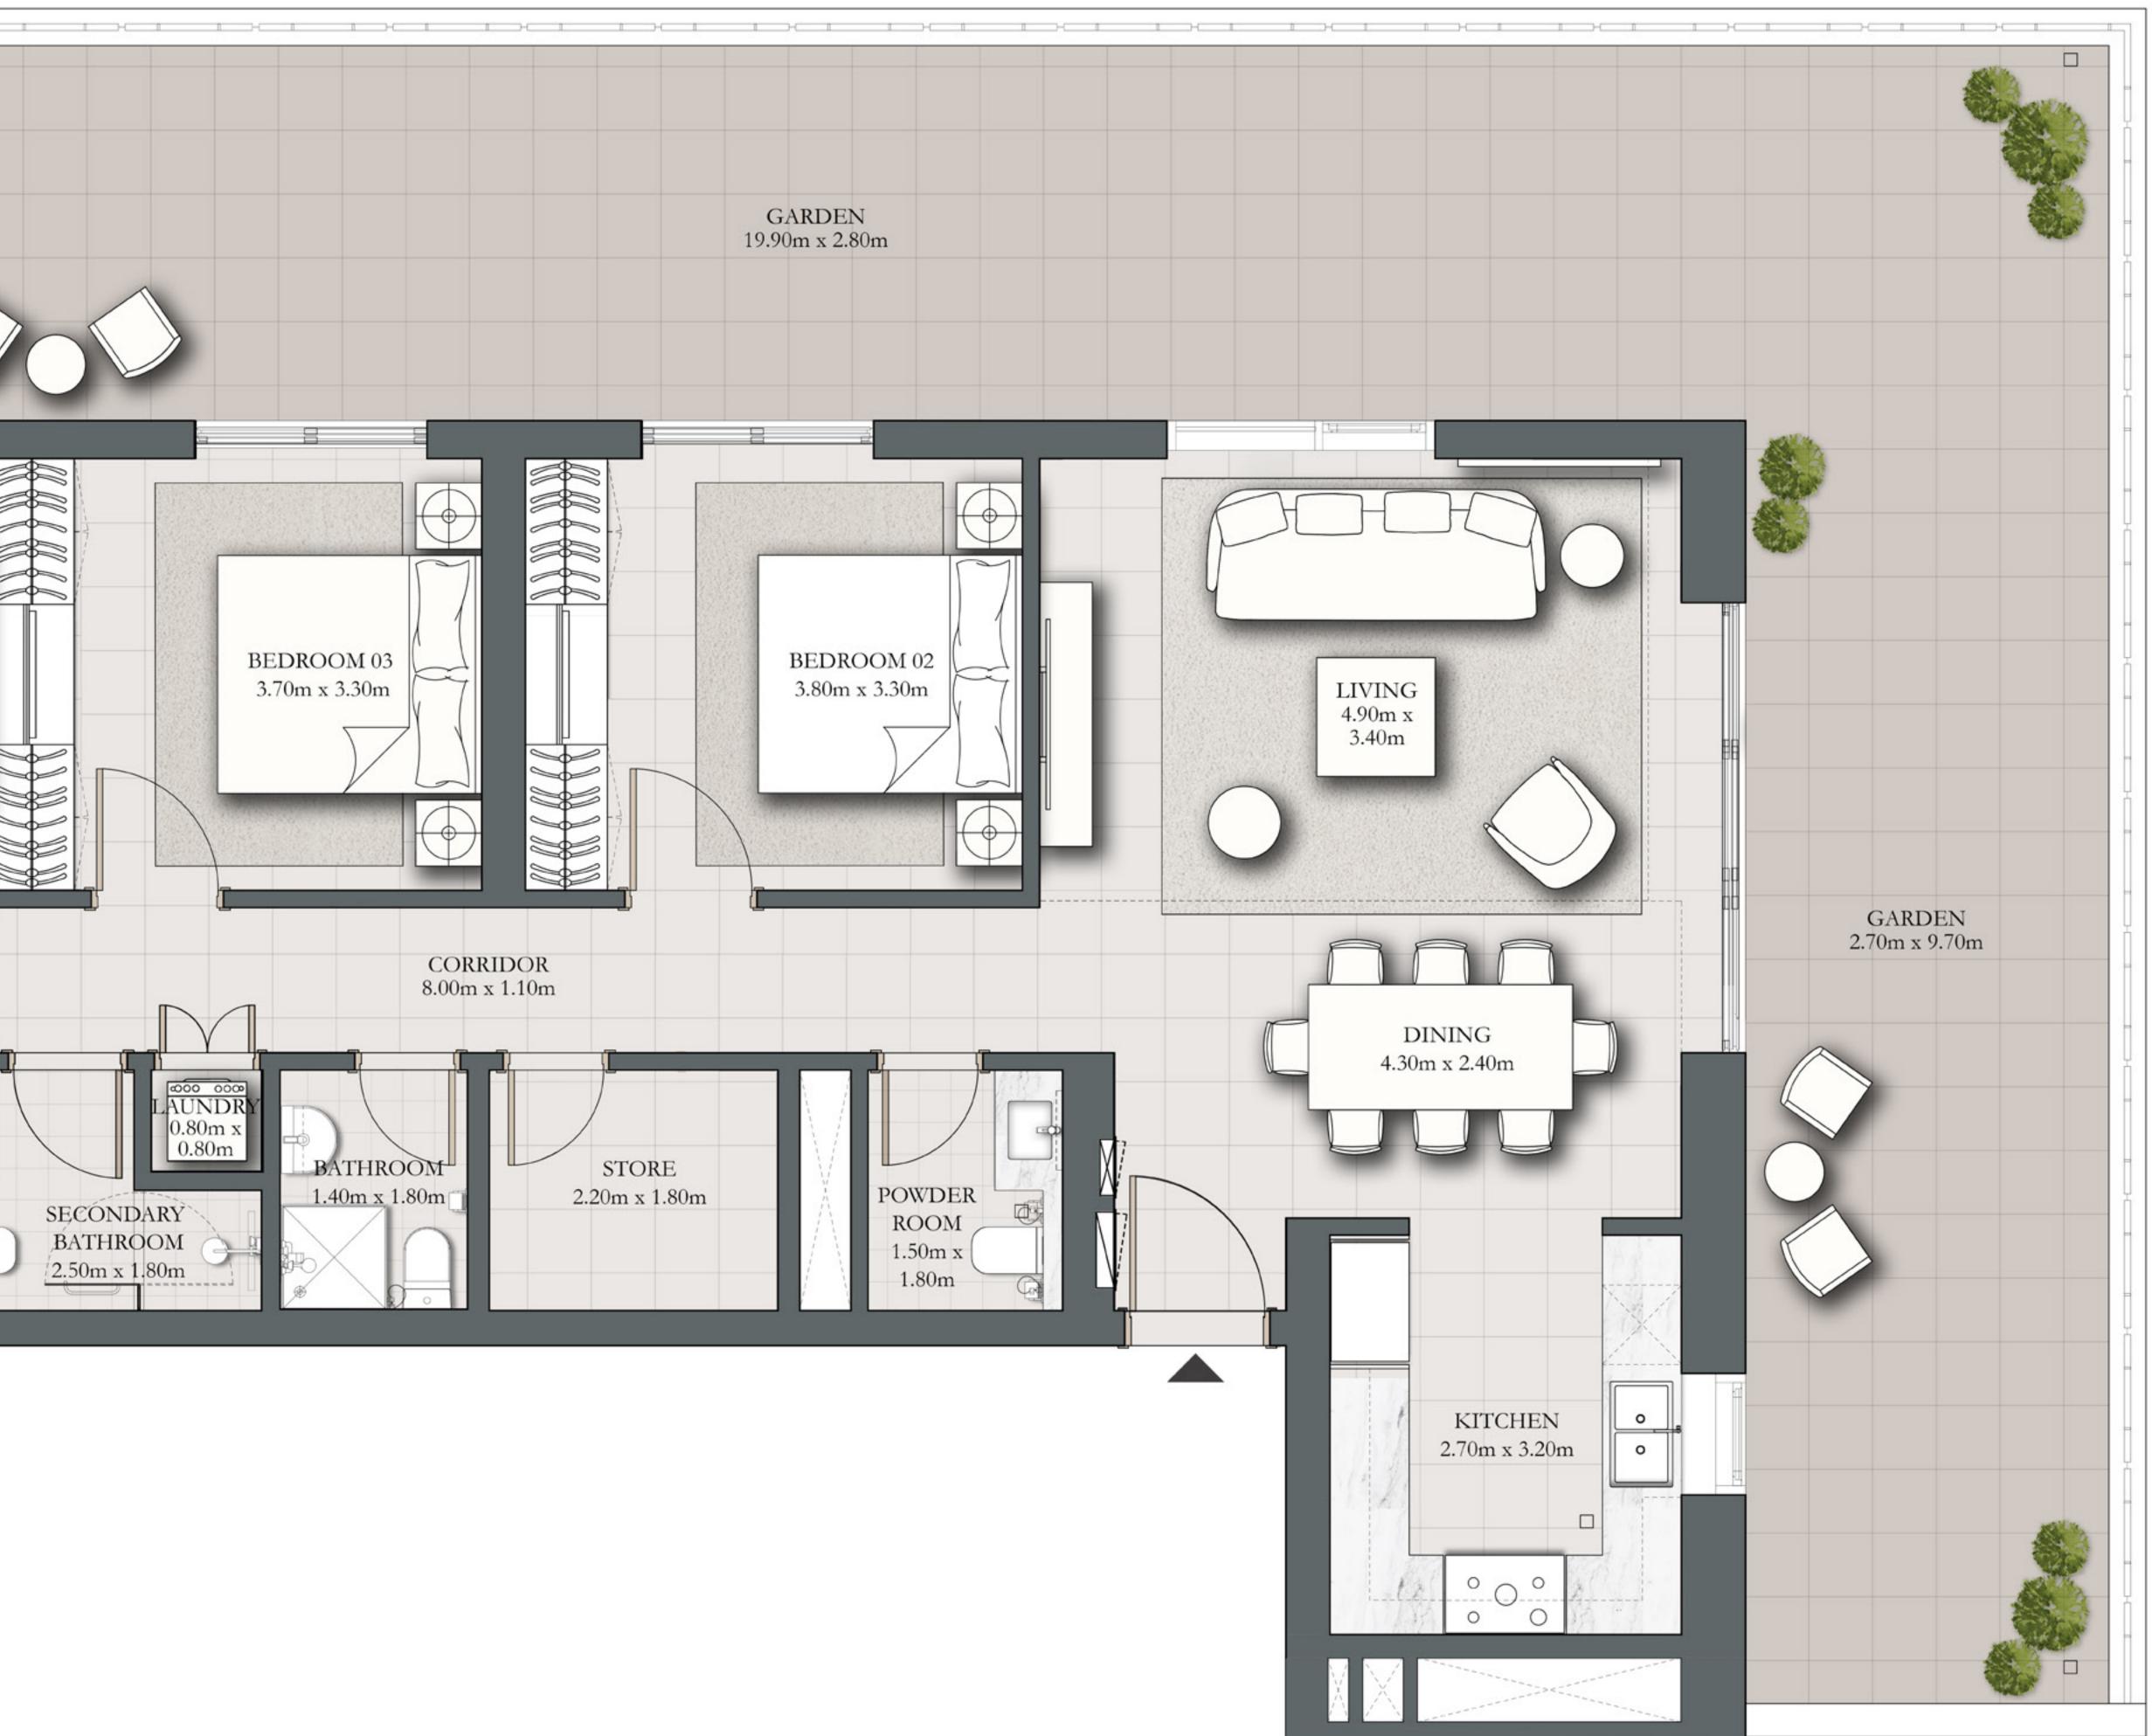

## 3 BEDROOM TYPE A1

BUILDING 2 GROUND LEVEL

| SUITE AREA   | 1284.89 SQ.FT. | 1 |
|--------------|----------------|---|
| BALCONY AREA | 1006.42 SQ.FT. |   |
| TOTAL AREA   | 2291.31 SQ.FT. | 2 |

KEY PLAN

7. The developer reserves the right to make revisions / alterations, at it's absolute discretion, without any liability whatsoever.

UNIT G02

119.37 SQ.M.

93.50 SQ.M.

212.87 SQ.M.

MASTER BEDROOM 3.60m x 3.20m MASTER BATHROOM 2.50m x 1.80

KEY SECTION

DUBAI HILLS ESTATE