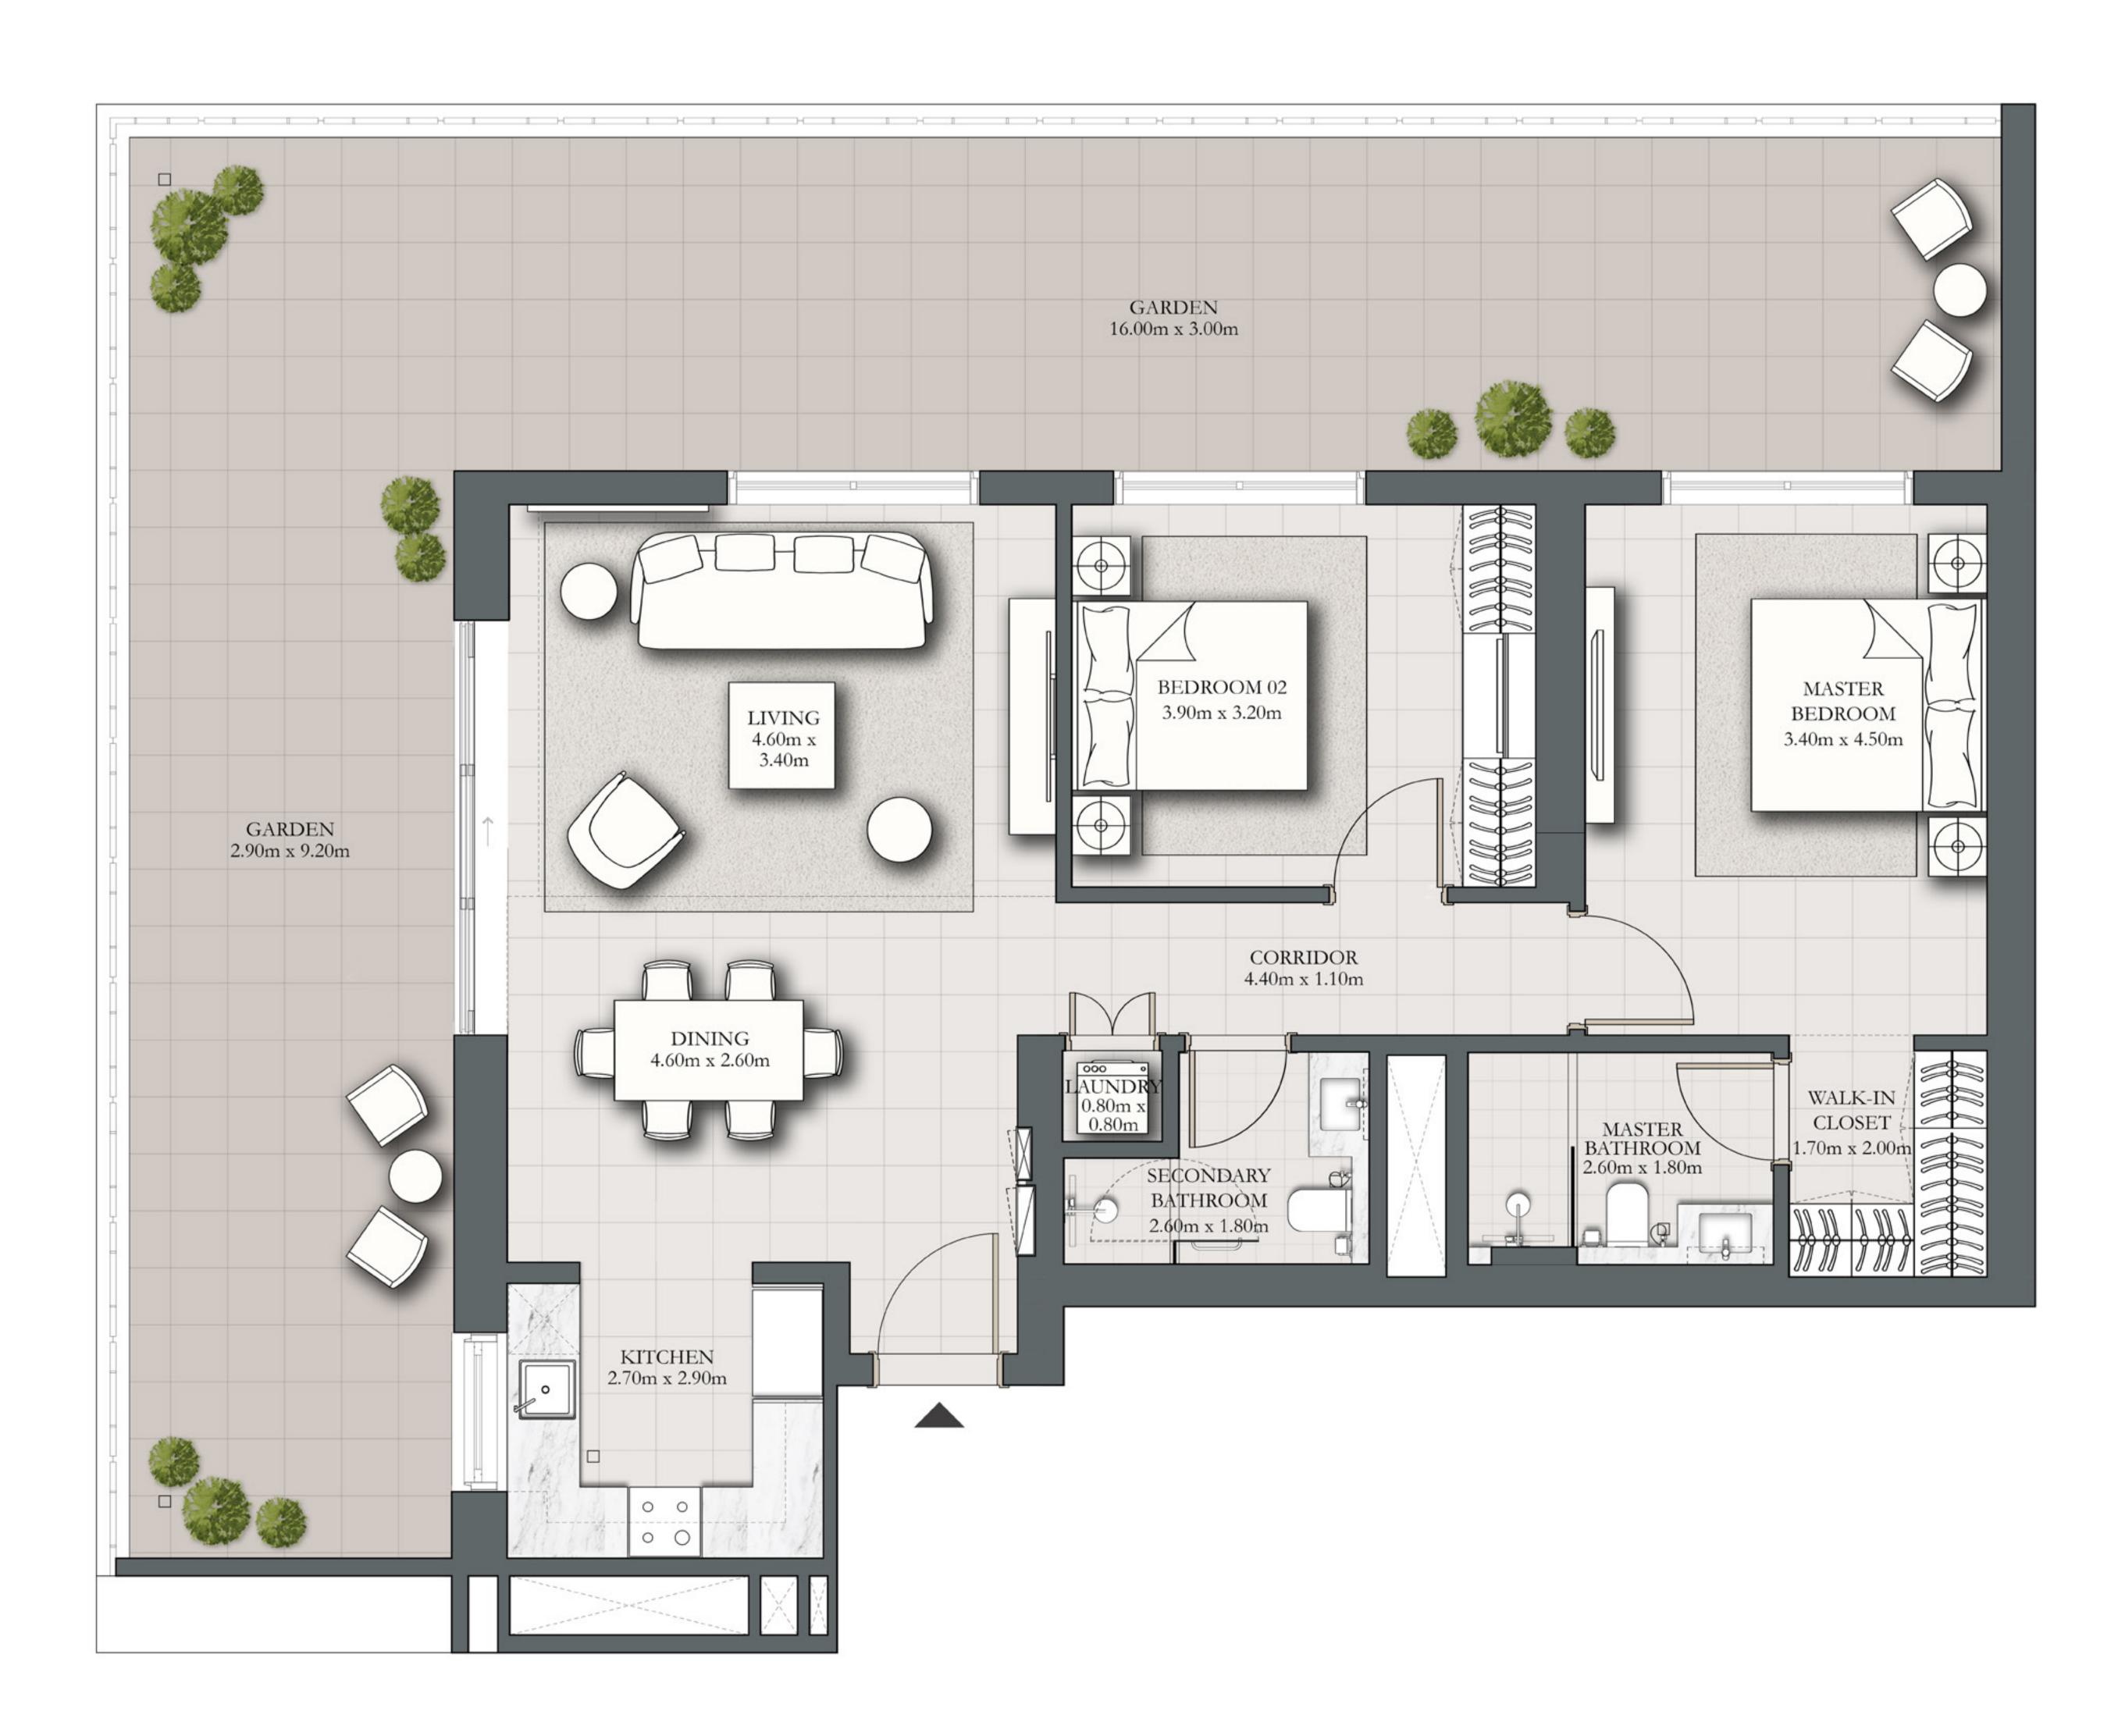

## 2 BEDROOM TYPE F1

BUILDING 2 GROUND LEVEL

SUITE AREA

1026.77 SQ.FT.

BALCONY AREA

854.22 SQ.FT.

TOTAL AREA 1880.99 SQ.FT.

KEY PLAN

7. The developer reserves the right to make revisions / alterations, at it's absolute discretion, without any liability whatsoever.

UNIT G01

95.39 SQ.M.

79.36 SQ.M.

174.75 SQ.M.

KEY SECTION

FLOOR PLAN 1. All dimensions are in imperial and metric, and measured from finish to finish excluding construction tolerances. 2. All materials, dimensions, and drawings are approximate only. 3. Information is subject to change without notice, at developer's absolute discretion. 4. Actual area may vary from the stated area. 5. Drawings not to scale. 6. All images used are for illustrative purposes only and do not represent the actual size, features, specifications, fittings, and furnishings.