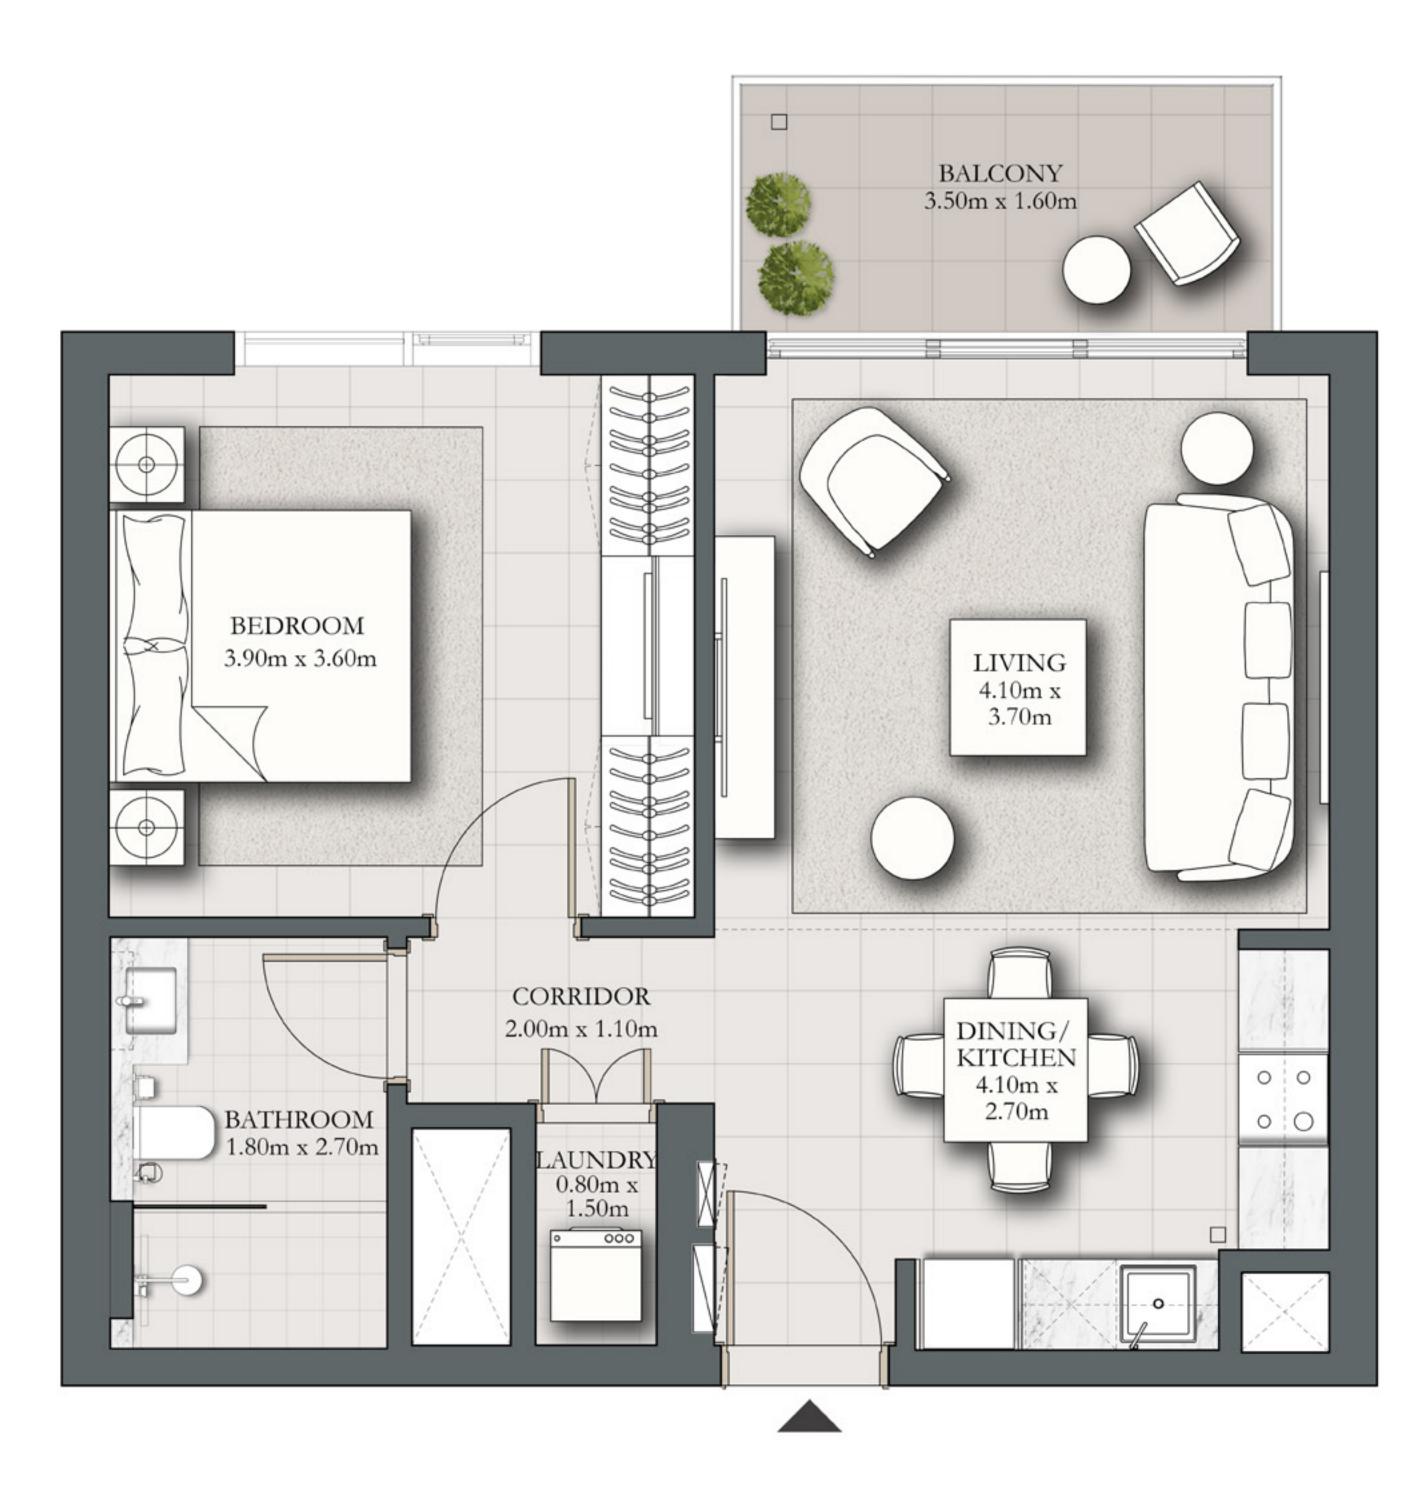

## 1 BEDROOM TYPE A1

BUILDING 1 LEVEL 01

SUITE AREA

BALCONY AREA

589.86 SQ.FT. 167.59 SQ.FT.

TOTAL AREA 757.46 SQ.FT.

KEY PLAN

7. The developer reserves the right to make revisions / alterations, at it's absolute discretion, without any liability whatsoever.

UNIT 106

54.80 SQ.M.

15.57 SQ.M.

70.37 SQ.M.

KEY SECTION

DUBAI HILLS ESTATE