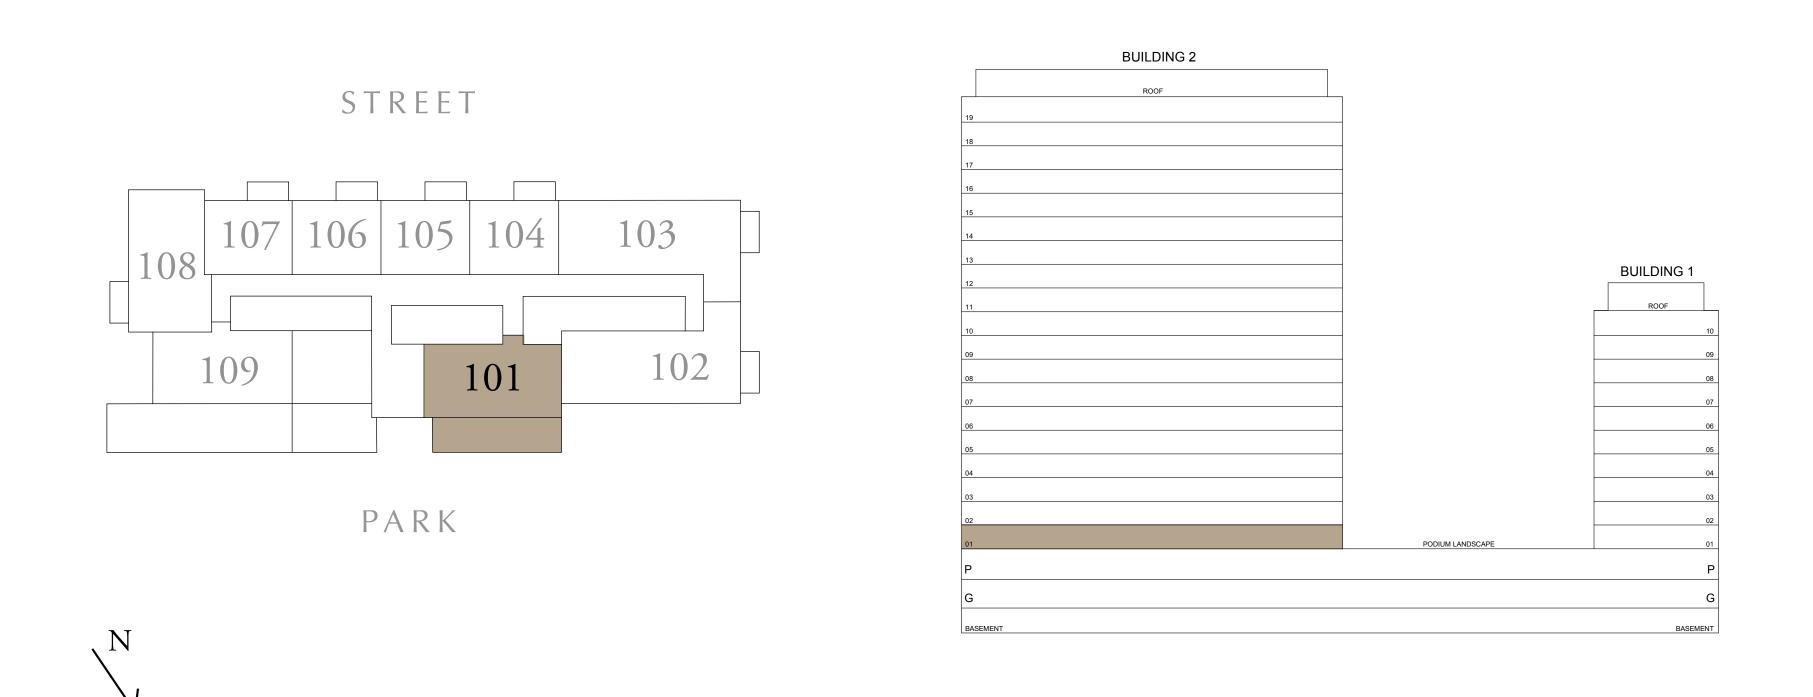

## 2 BEDROOM TYPE A3.1

BUILDING 1 LEVEL 01

SUITE AREA 924.30 SQ.FT. BALCONY AREA 795.02 SQ.FT. TOTAL AREA 1719.32 SQ.FT.

KEY PLAN

7. The developer reserves the right to make revisions / alterations, at it's absolute discretion, without any liability whatsoever.

UNIT 101

85.87 SQ.M.

73.86 SQ.M.

159.73 SQ.M.

KEY SECTION

DUBAI HILLS ESTATE