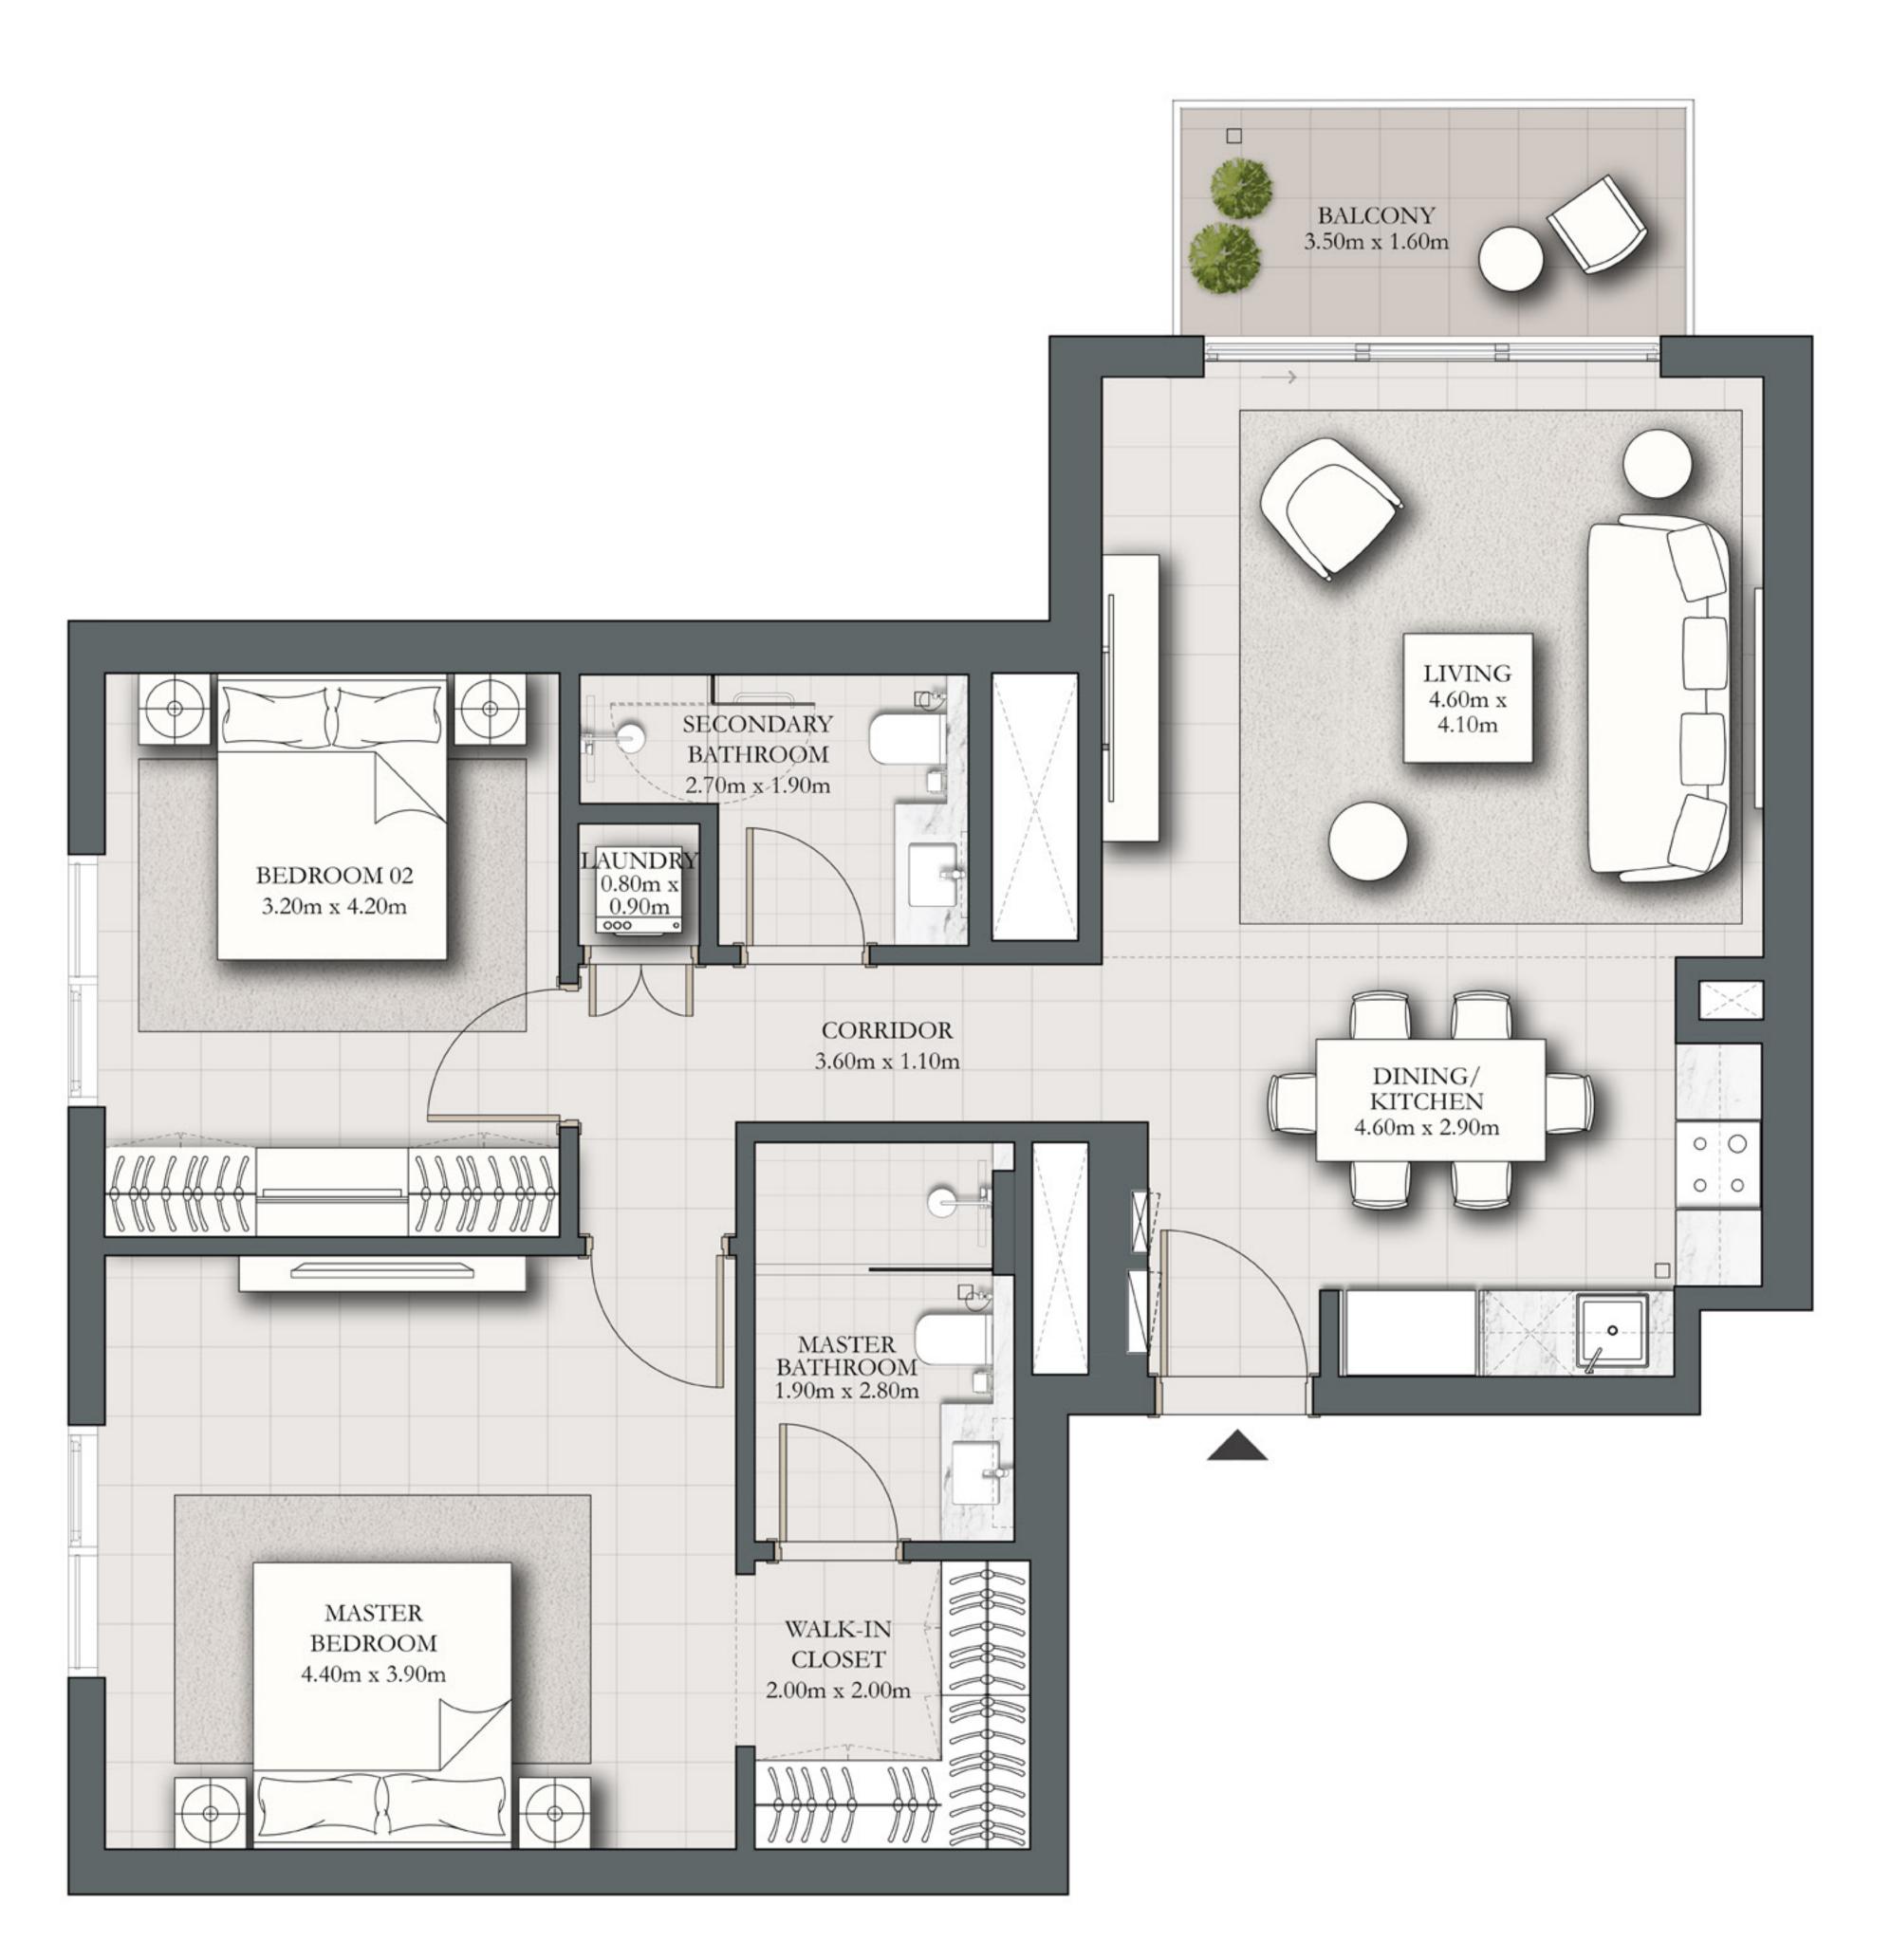

## 2 BEDROOM TYPE A3.1

BUILDING 1 LEVEL 01

SUITE AREA 924.30 SQ.FT. BALCONY AREA 795.02 SQ.FT. TOTAL AREA 1719.32 SQ.FT.

KEY PLAN

7. The developer reserves the right to make revisions / alterations, at it's absolute discretion, without any liability whatsoever.

UNIT 101

85.87 SQ.M.

73.86 SQ.M.

159.73 SQ.M.

KEY SECTION

DUBAI HILLS ESTATE