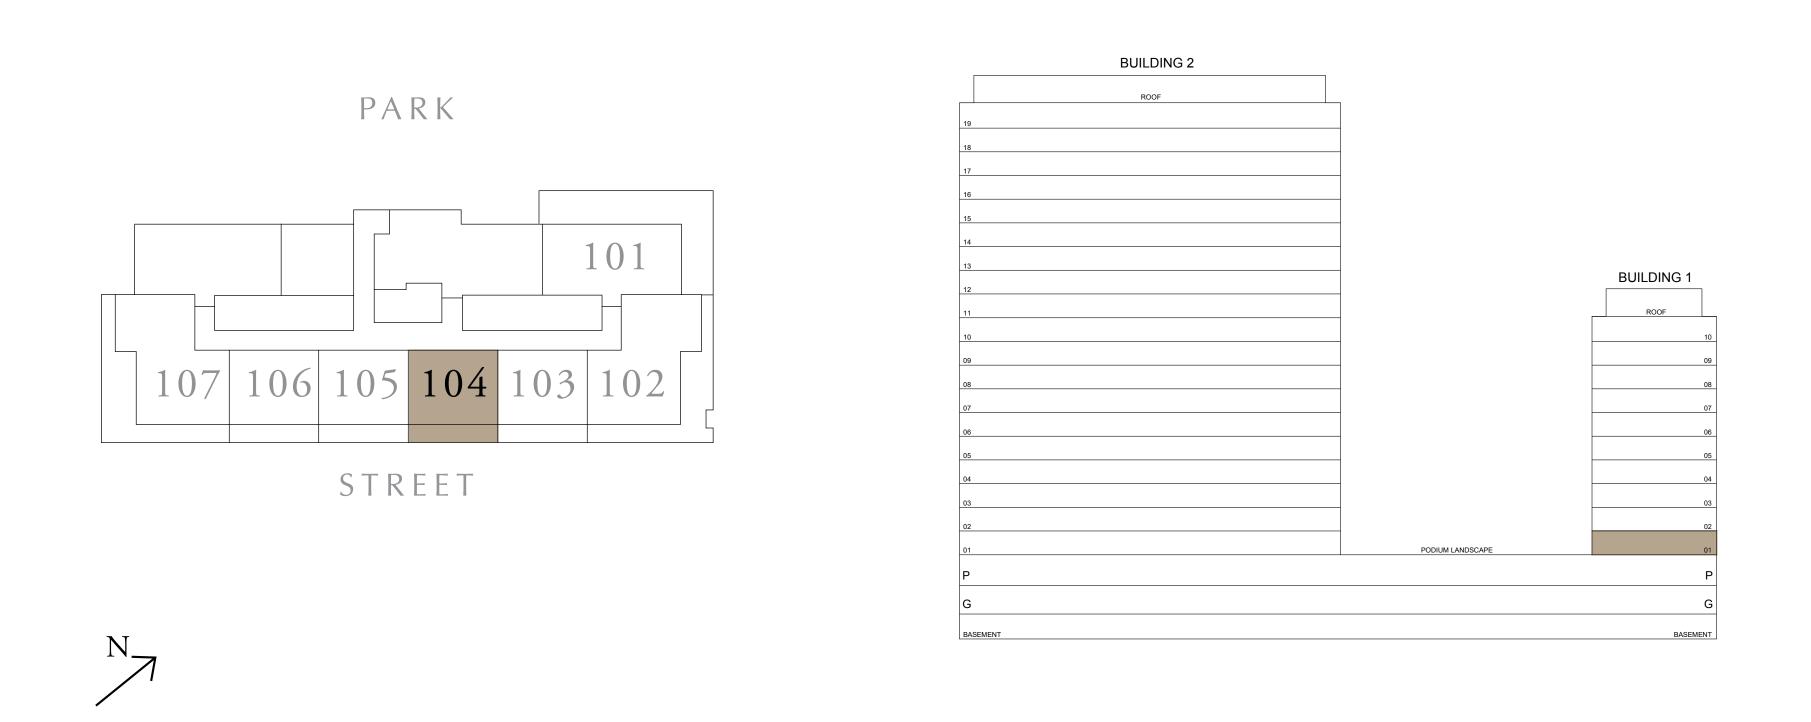

UNIT 104

54.80 SQ.M.

15.53 SQ.M.

70.33 SQ.M.

KEY SECTION

DUBAI HILLS ESTATE