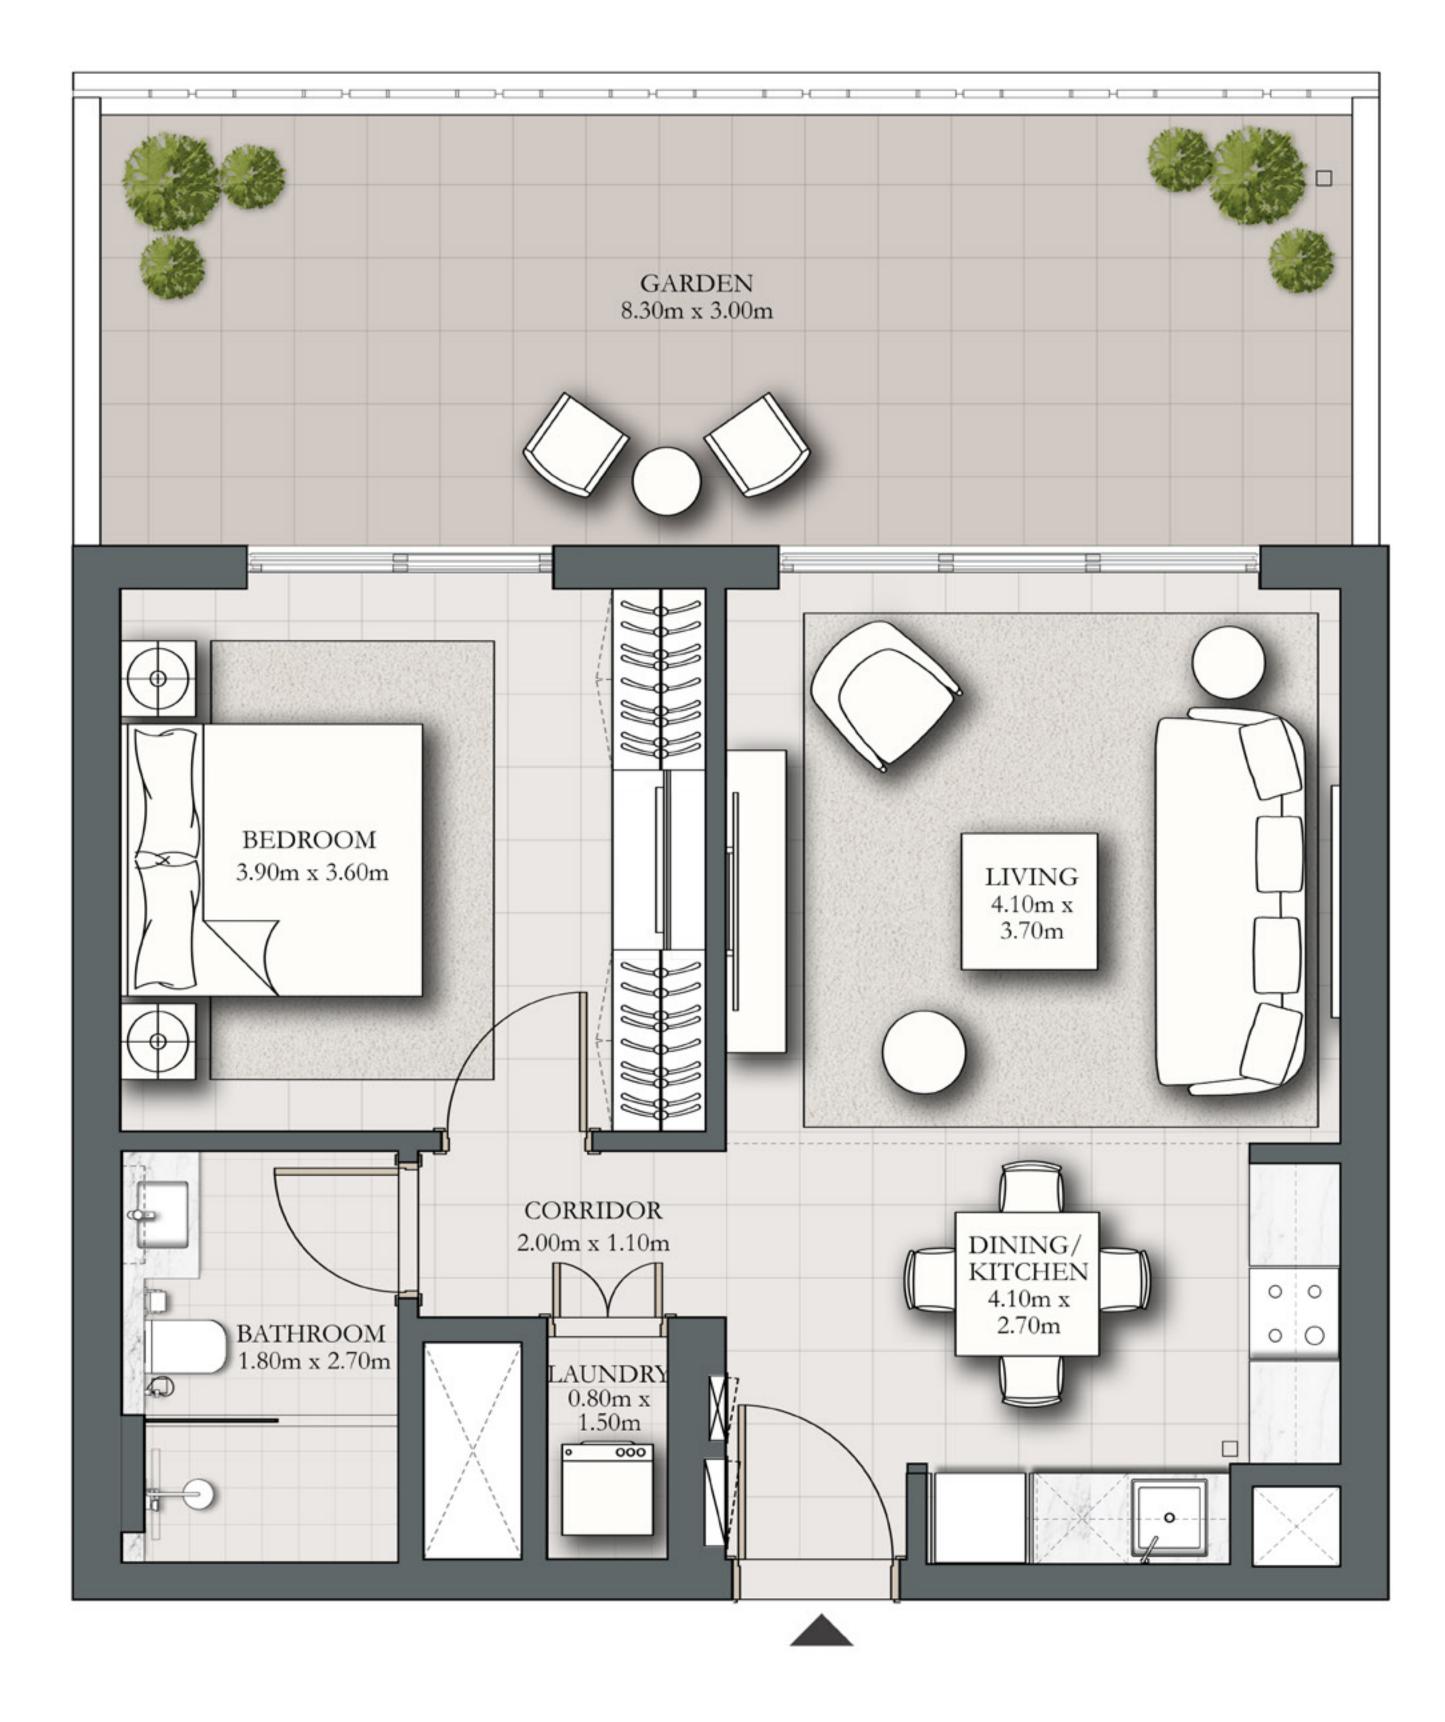

## BEDROOM TYPE B1

BUILDING 2 GROUND LEVEL

SUITE AREA

582.54 SQ.FT.

BALCONY AREA

TOTAL AREA

284.6 SQ.FT.

867.14 SQ.FT.

KEY PLAN

FLOOR PLAN 1. All dimensions are in imperial and metric, and measured from finish to finish excluding construction tolerances. 2. All materials, dimensions, and drawings are approximate only. 3. Information is subject to change without notice, at developer's absolute discretion. 4. Actual area may vary from the stated area. 5. Drawings not to scale. 6. All images used are for illustrative purposes only and do not represent the actual size, features, specifications, fittings, and furnishings. 7. The developer reserves the right to make revisions / alterations, at it's absolute discretion, without any liability whatsoever.

UNIT G03

54.12 SQ.M.

26.44 SQ.M.

80.56 SQ.M.

DUBAI HILLS ESTATE