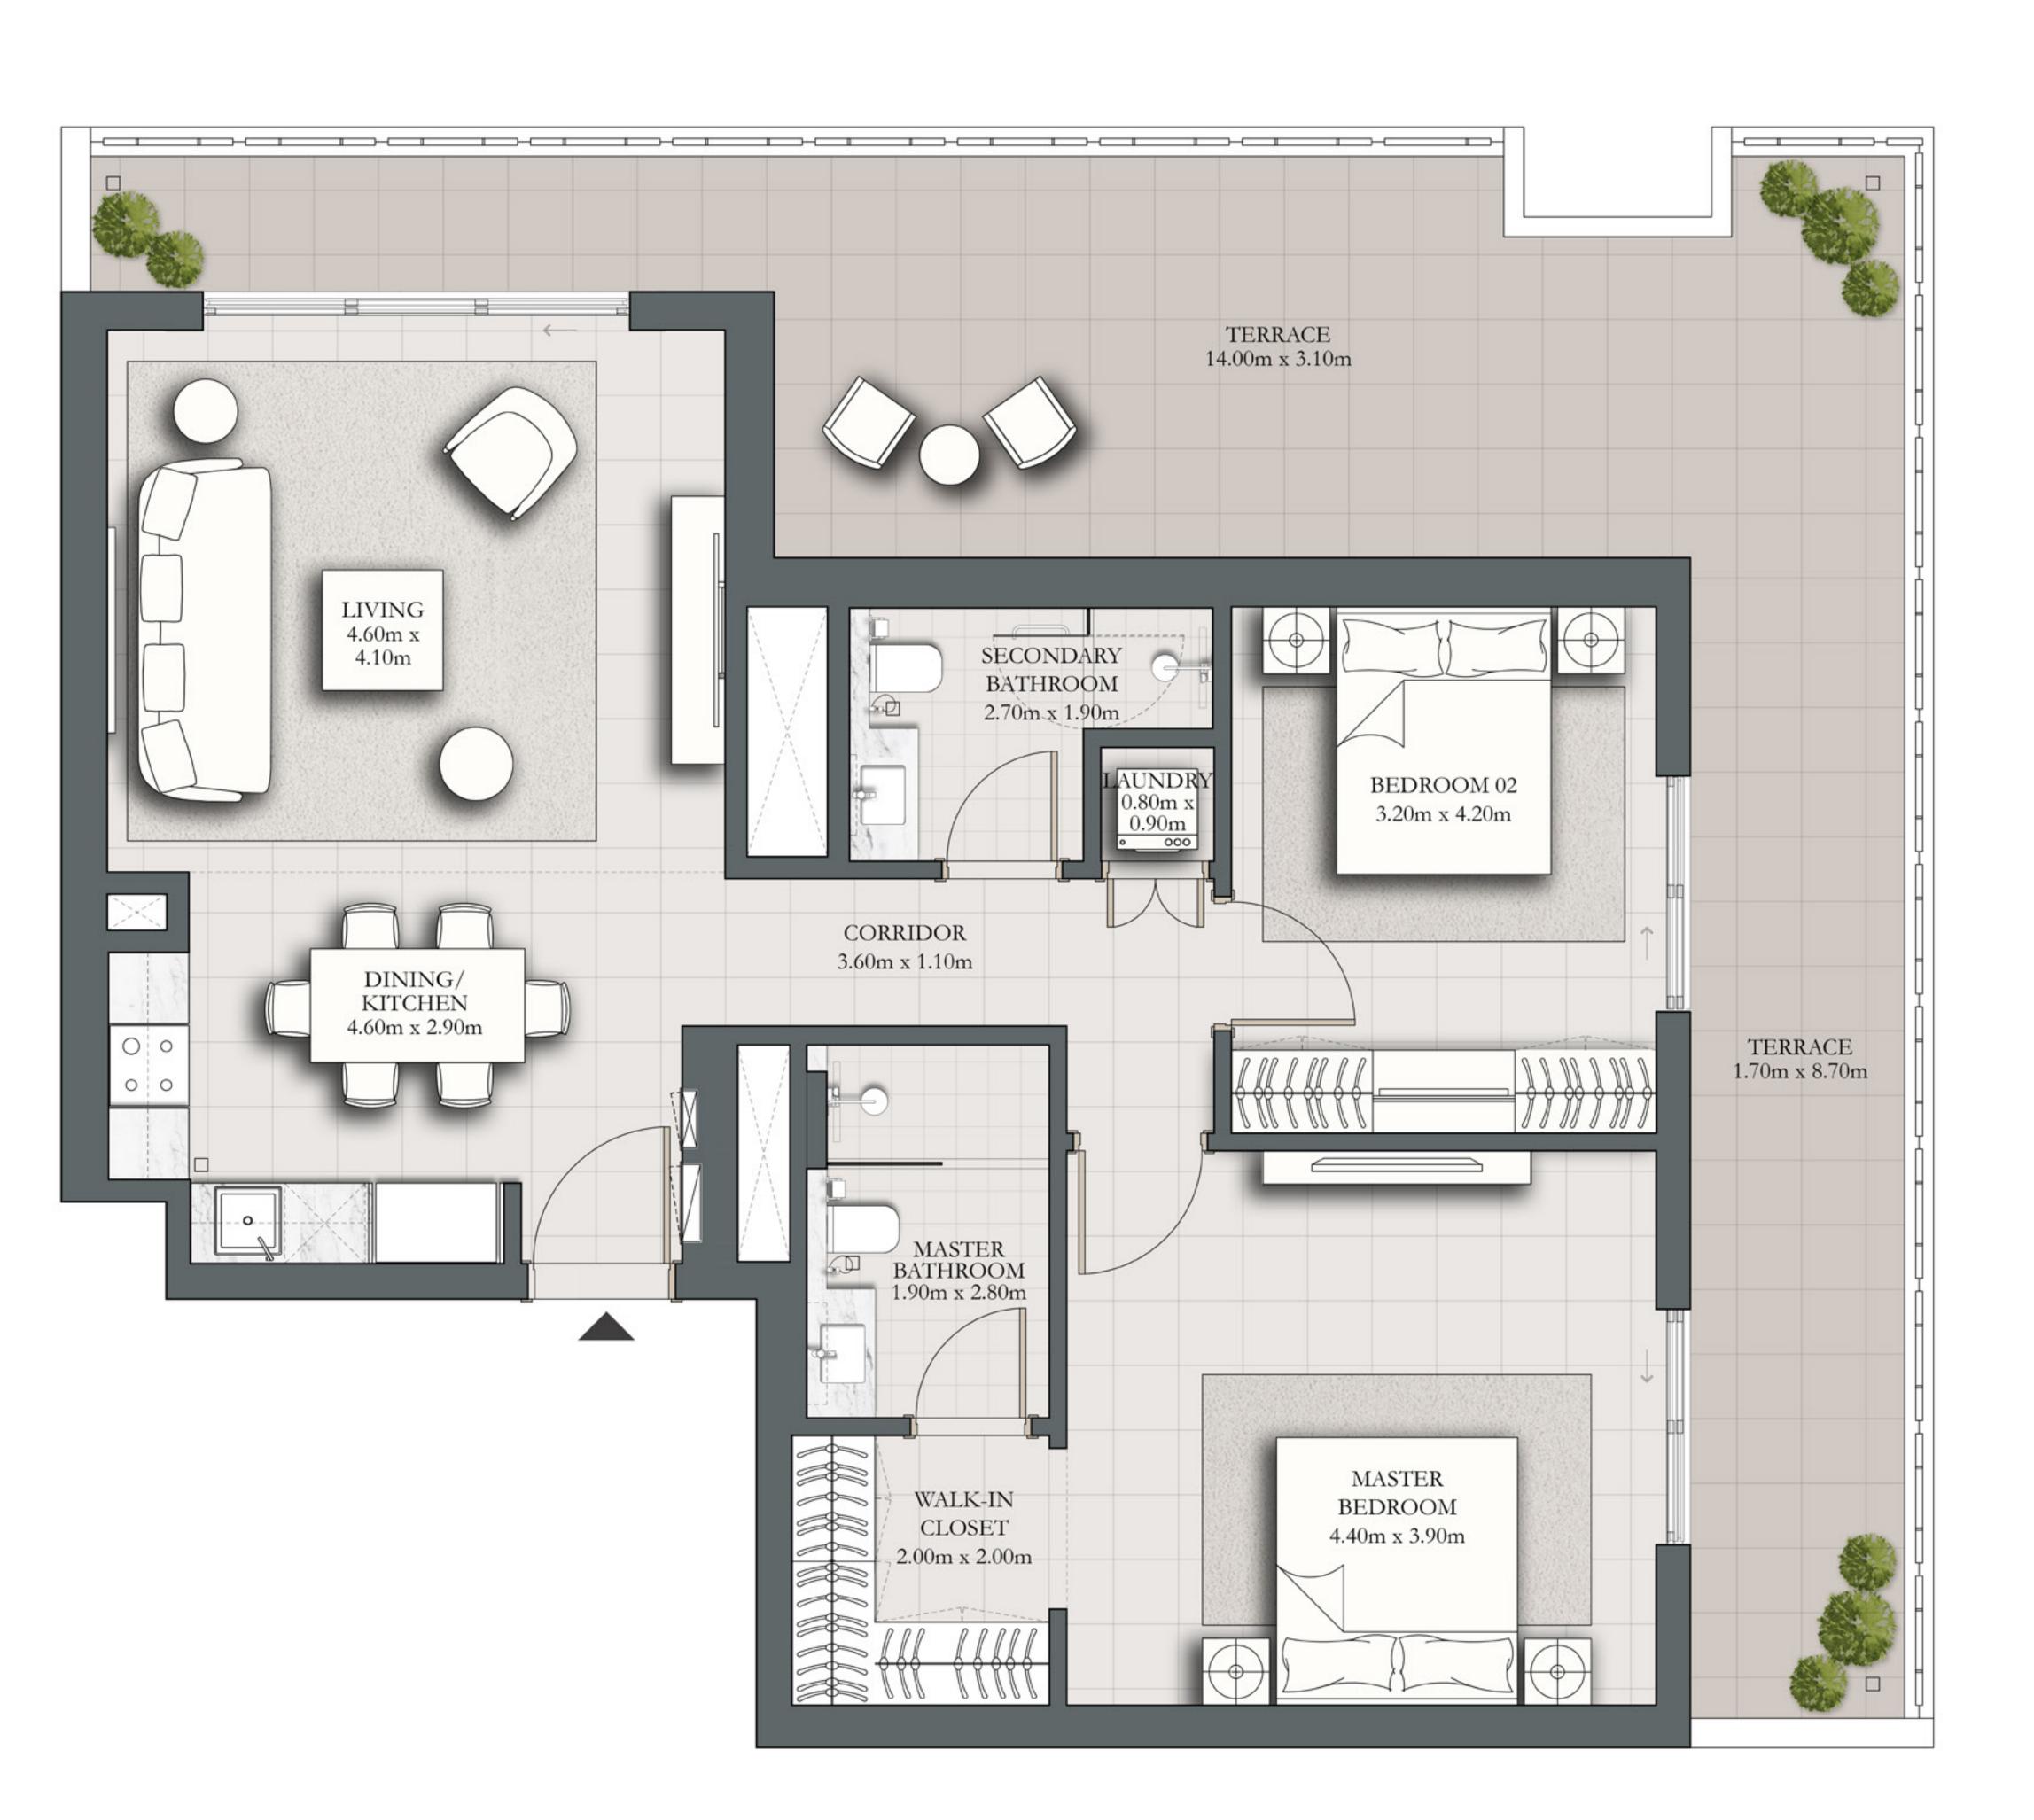

## 2 BEDROOM TYPE C3

BUILDING 1 LEVEL 01

SUITE AREA 994.15 SQ.FT. 92.36 SQ.M. 50.09 SQ.M. BALCONY AREA 539.16 SQ.FT. TOTAL AREA 1533.32 SQ.FT. 142.45 SQ.M.

KEY PLAN

7. The developer reserves the right to make revisions / alterations, at it's absolute discretion, without any liability whatsoever.

UNIT 102

KEY SECTION

DUBAI HILLS ESTATE