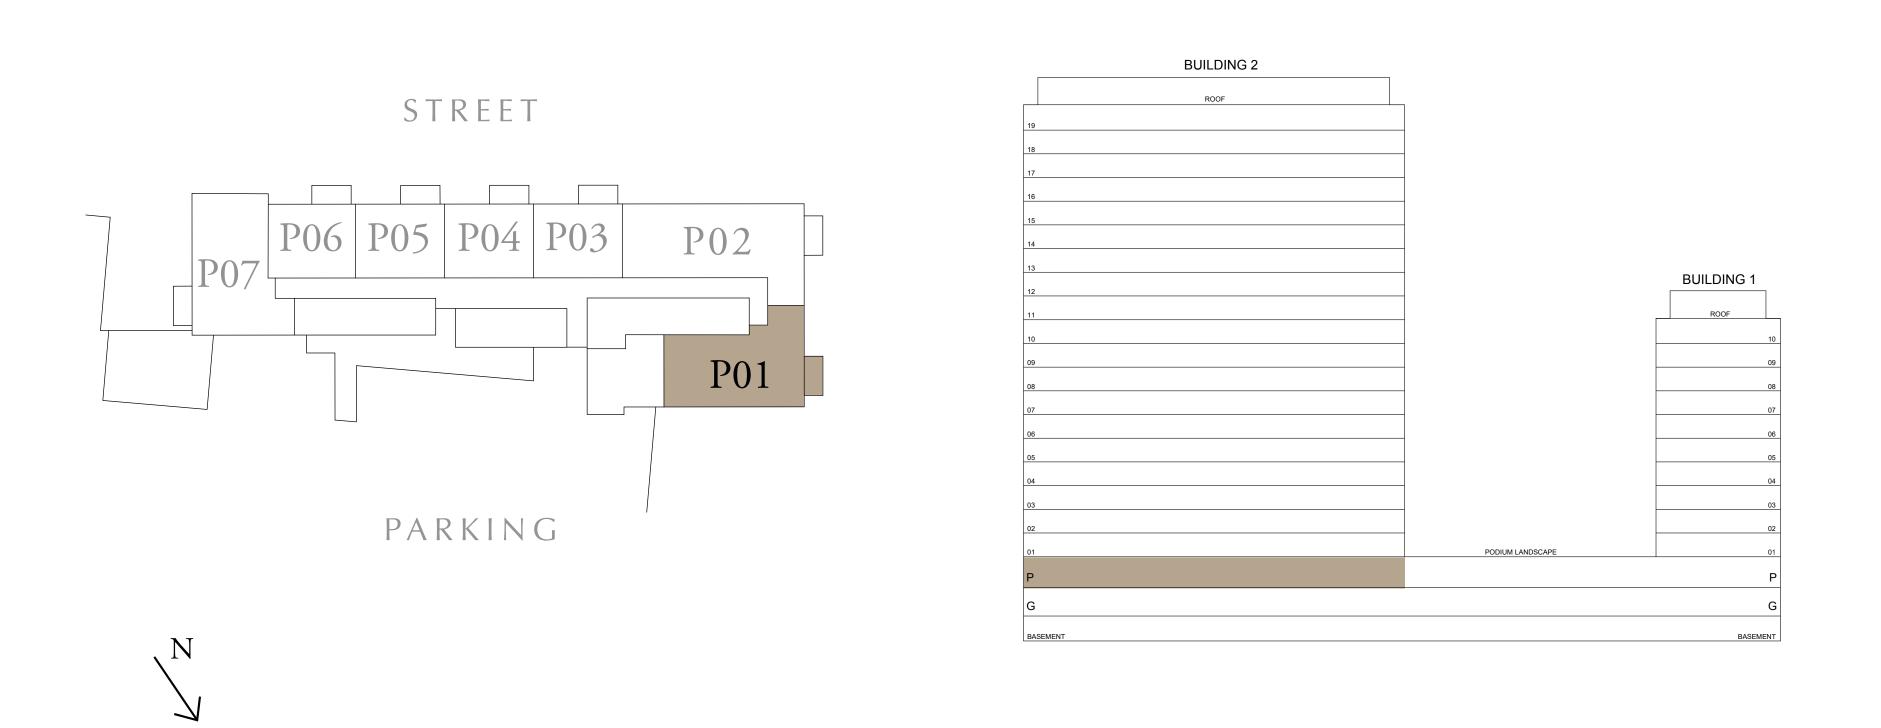

## 2 BEDROOM TYPE F

BUILDING 2 PODIUM LEVEL

SUITE AREA

1025.15 SQ.FT.

74.16 SQ.FT.

BALCONY AREA

TOTAL AREA

1099.32 SQ.FT.

KEY PLAN

FLOOR PLAN 1. All dimensions are in imperial and metric, and measured from finish to finish excluding construction tolerances. 2. All materials, dimensions, and drawings are approximate only. 3. Information is subject to change without notice, at developer's absolute discretion. 4. Actual area may vary from the stated area. 5. Drawings not to scale. 6. All images used are for illustrative purposes only and do not represent the actual size, features, specifications, fittings, and furnishings. 7. The developer reserves the right to make revisions / alterations, at it's absolute discretion, without any liability whatsoever.

UNIT P01

95.24 SQ.M.

6.89 SQ.M.

102.13 SQ.M.

DUBAI HILLS ESTATE