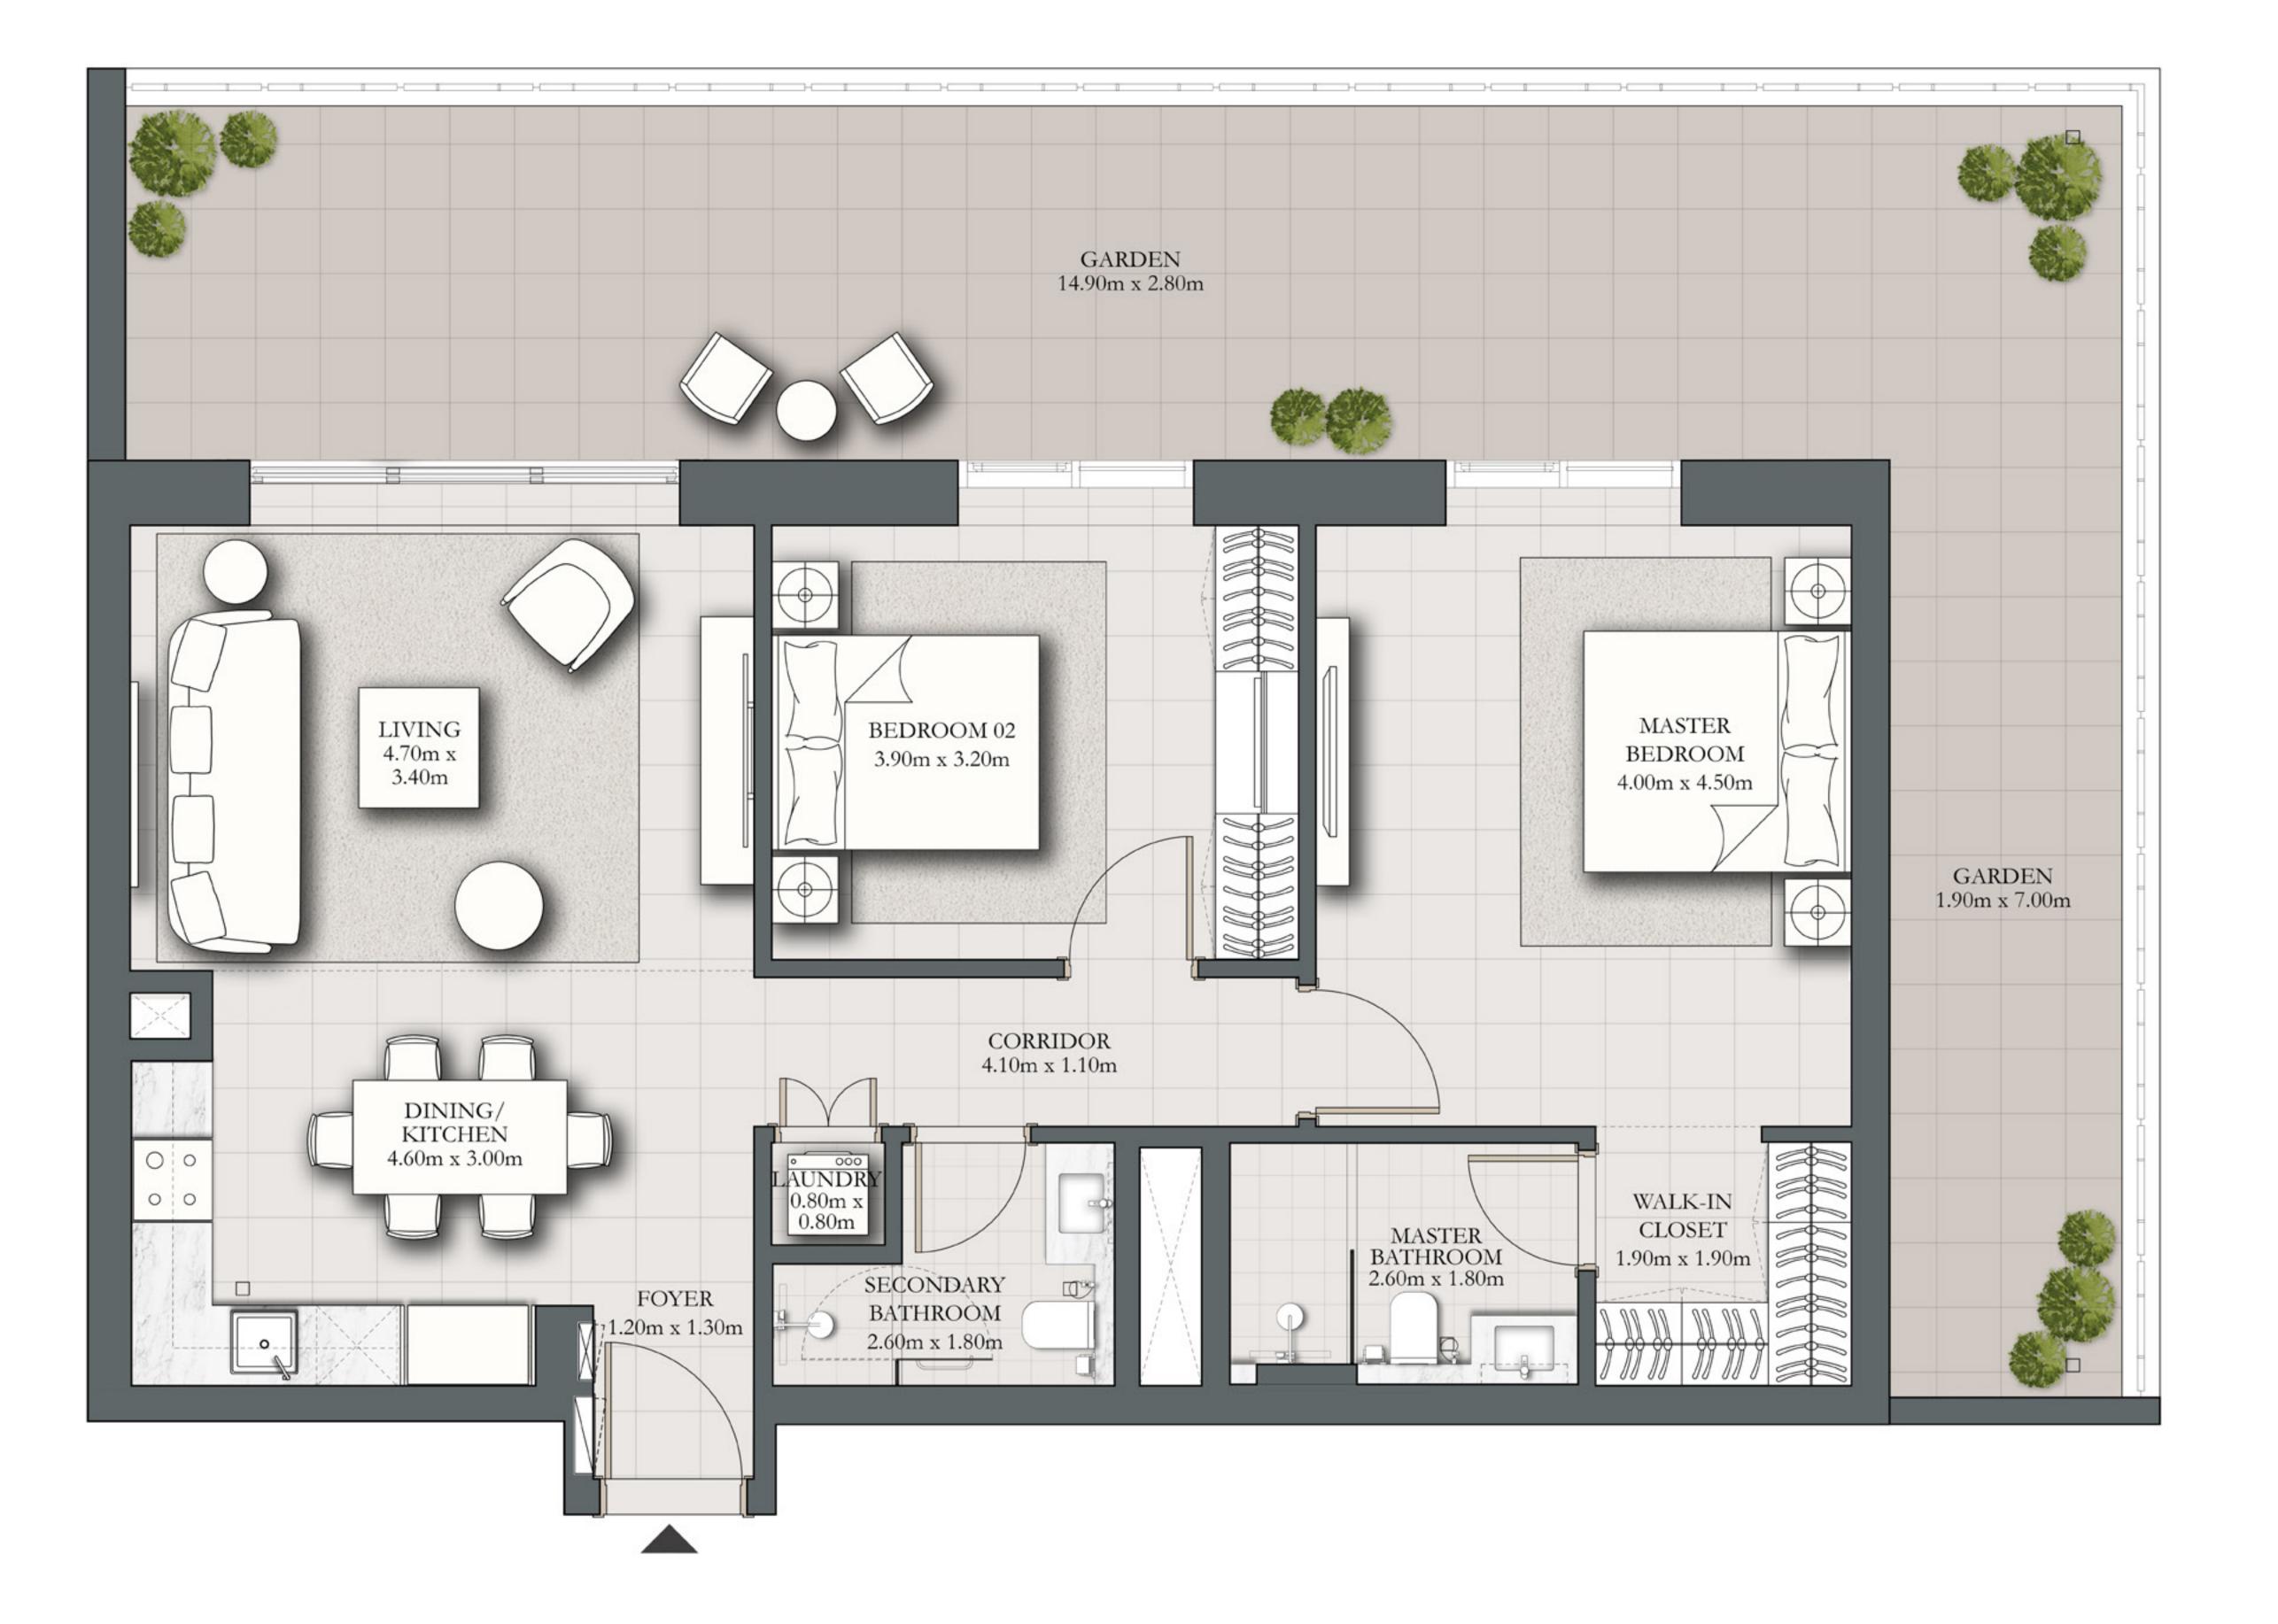

## 2 BEDROOM TYPE E1

BUILDING 2 GROUND LEVEL

965.74 SQ.FT. SUITE AREA BALCONY AREA 661.12 SQ.FT. TOTAL AREA 1626.86 SQ.FT.

KEY PLAN

7. The developer reserves the right to make revisions / alterations, at it's absolute discretion, without any liability whatsoever.

## UNIT G07

89.72 SQ.M.

61.42 SQ.M.

151.14 SQ.M.

KEY SECTION

DUBAI HILLS ESTATE