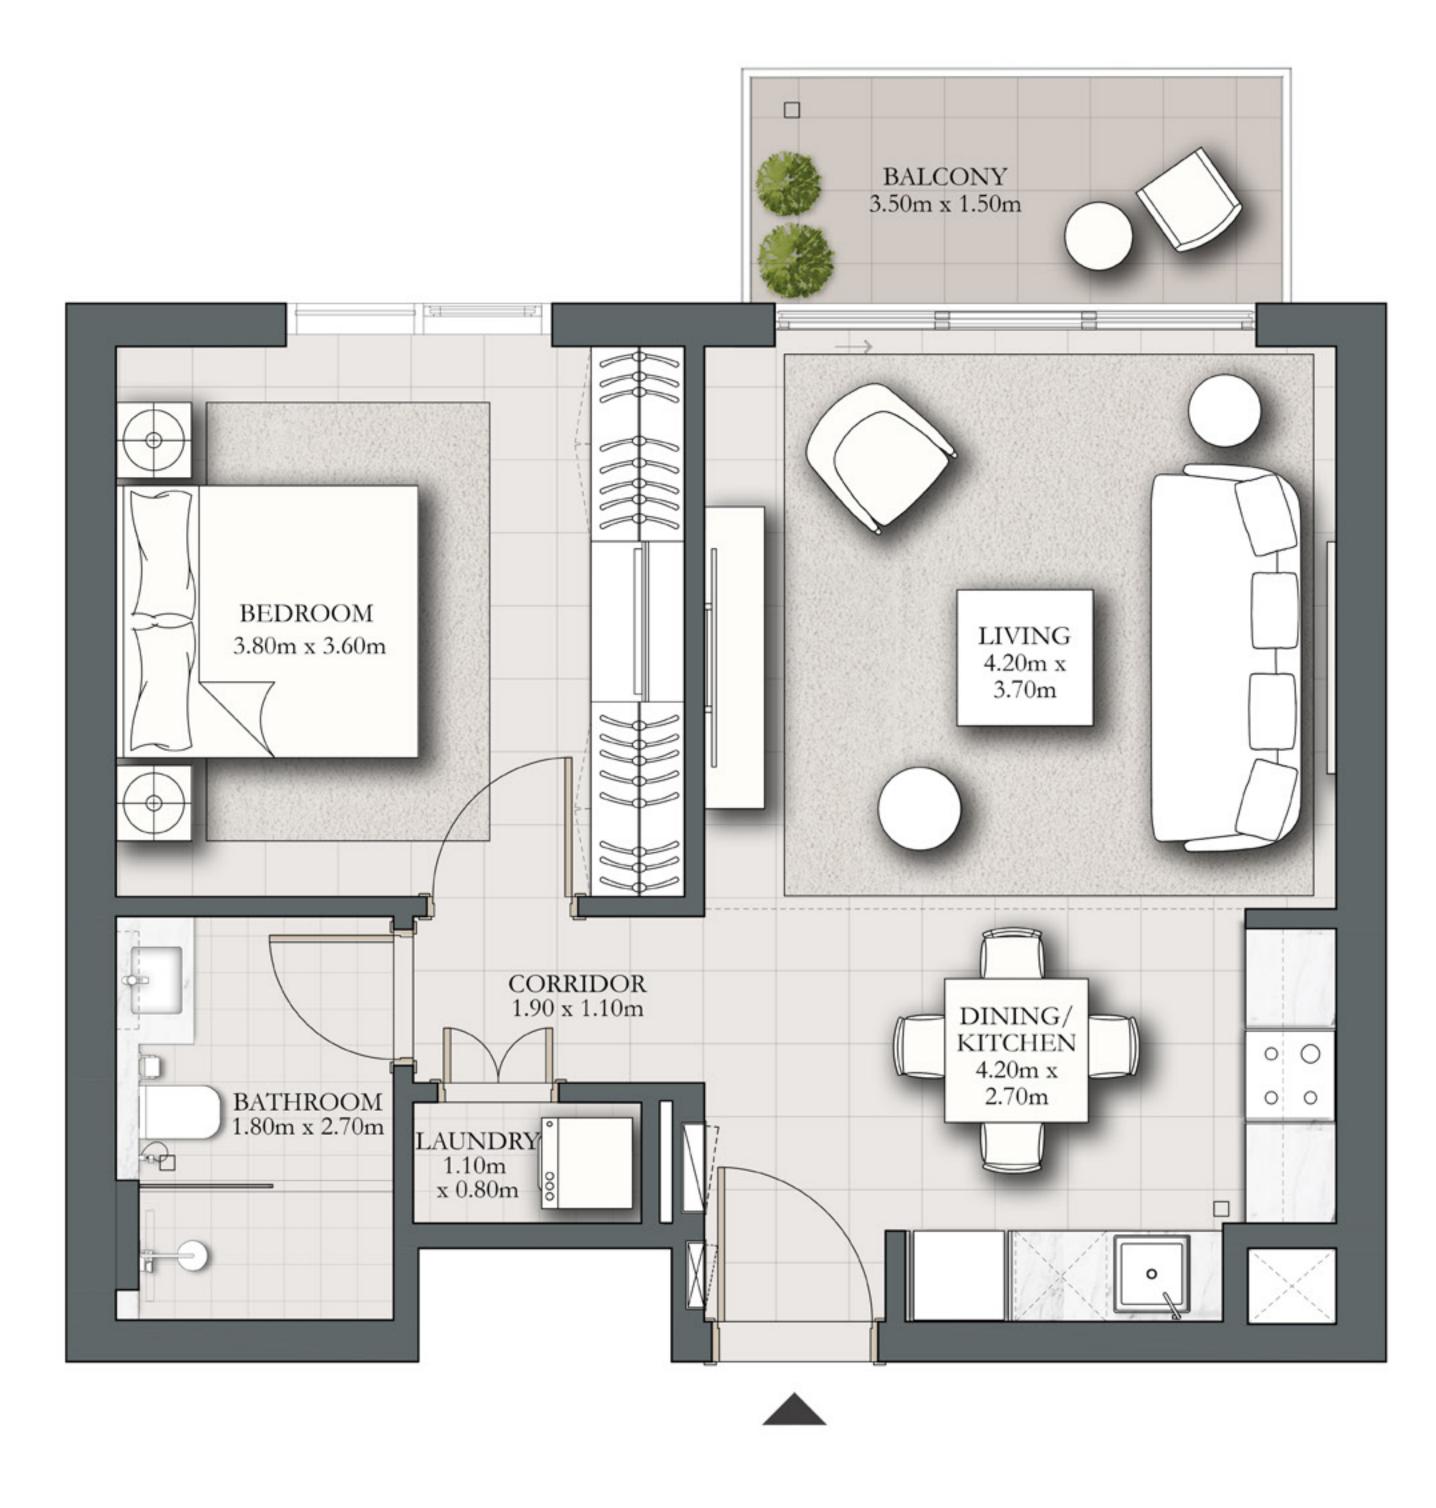

UNIT 106

54.80 SQ.M.

15.57 SQ.M.

70.37 SQ.M.

KEY SECTION

DUBAI HILLS ESTATE

## 2 BEDROOM TYPE C1

BUILDING 1 LEVEL 01

SUITE AREA 984.36 SQ.FT. BALCONY AREA 584.48 SQ.FT.

TOTAL AREA 1568.84 SQ.FT.

KEY PLAN

7. The developer reserves the right to make revisions / alterations, at it's absolute discretion, without any liability whatsoever.

UNIT 107

91.45 SQ.M.

54.30 SQ.M.

145.75 SQ.M.

KEY SECTION

FLOOR PLAN 1. All dimensions are in imperial and metric, and measured from finish to finish at developer's absolute discretion. 4. Actual area may vary from the stated area. 5. Drawings not to scale. 6. All images used are for illustrative purposes only and do not represent the actual size, features, specifications, fittings, and furnishings.