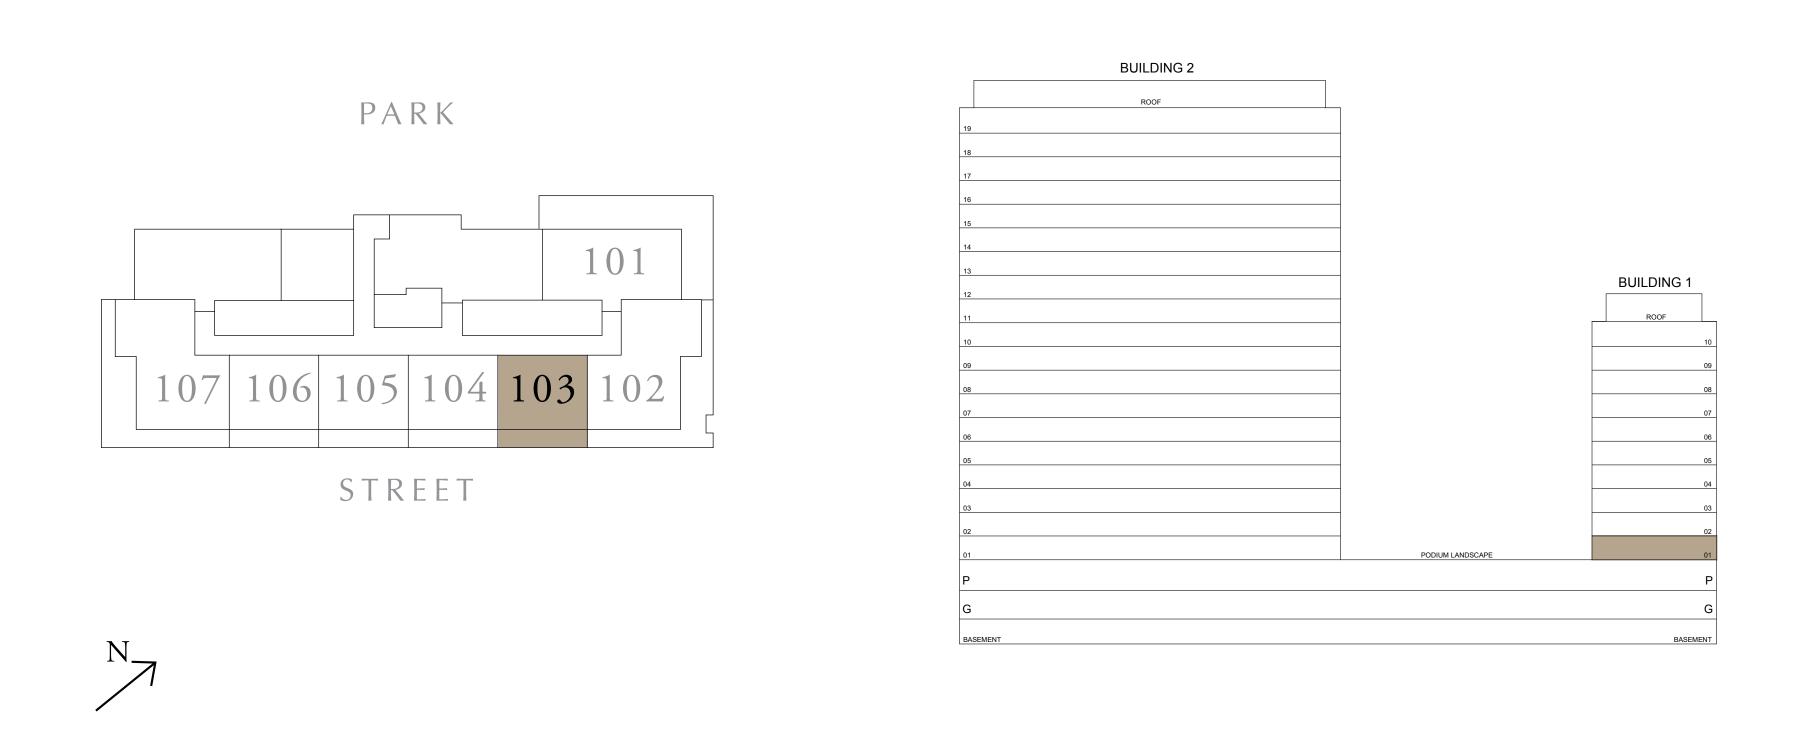

UNIT 103

54.80 SQ.M.

15.57 SQ.M.

70.37 SQ.M.

KEY SECTION

DUBAI HILLS ESTATE