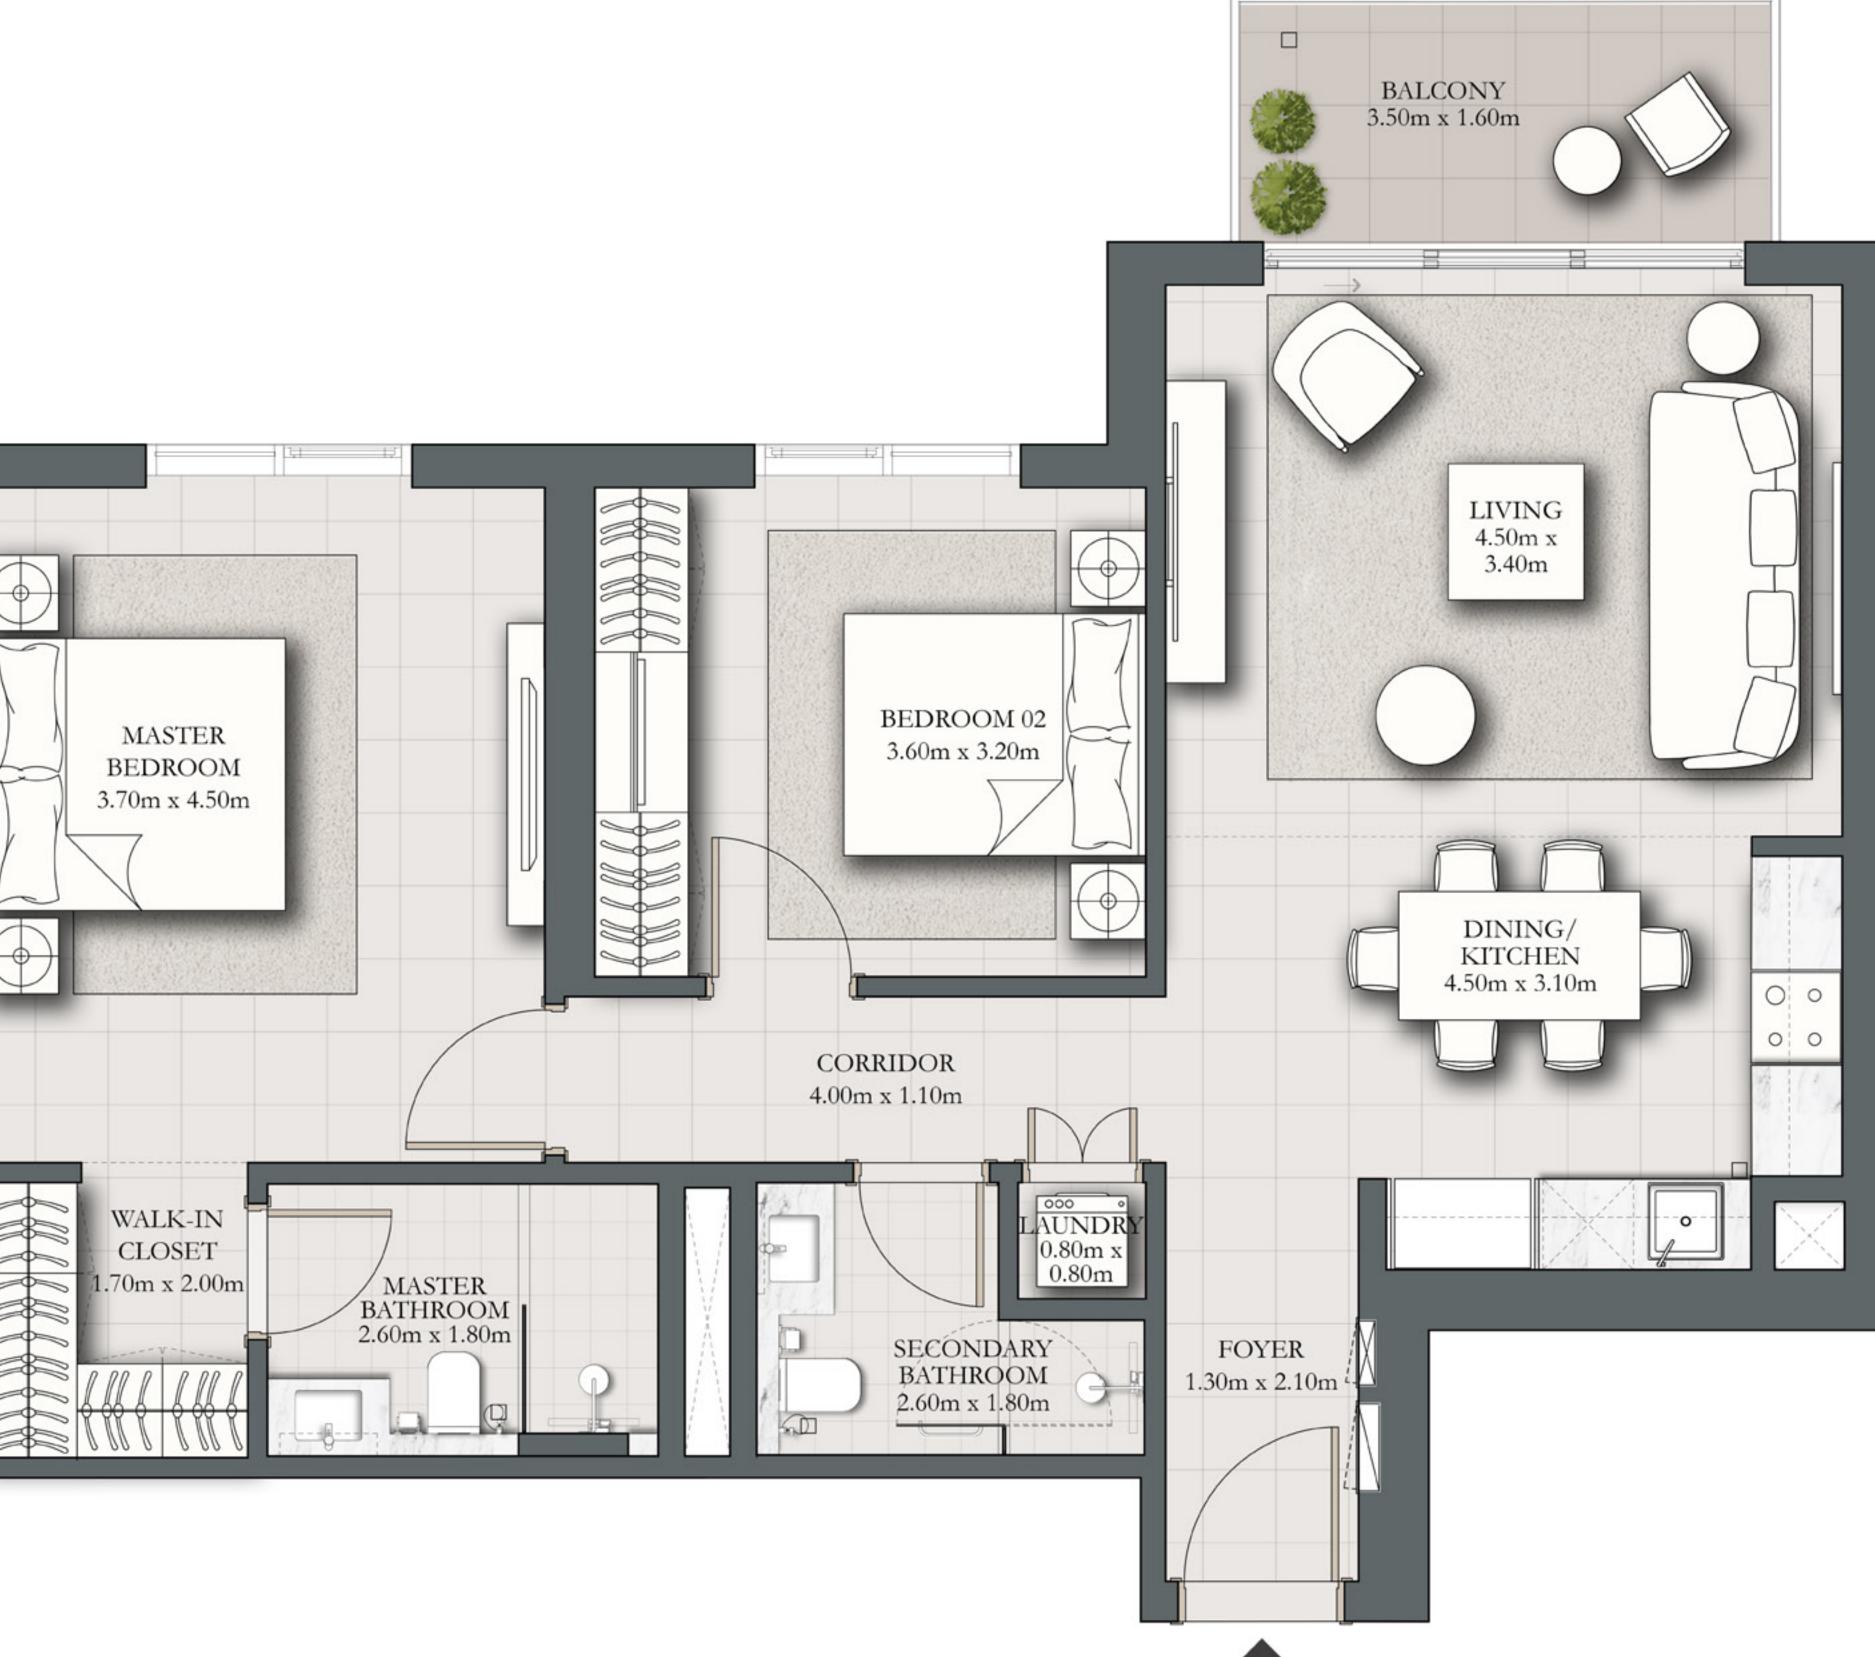

## 2 BEDROOM TYPE B

BUILDING 1 LEVELS 02-10

SUITE AREA

925.80 SQ.FT.

BALCONY AREA

TOTAL AREA

994.26 SQ.FT.

68.46 SQ.FT.

KEY PLAN

7. The developer reserves the right to make revisions / alterations, at it's absolute discretion, without any liability whatsoever.

UNIT 10

86.01 SQ.M.

6.36 SQ.M.

92.37 SQ.M.

KEY SECTION