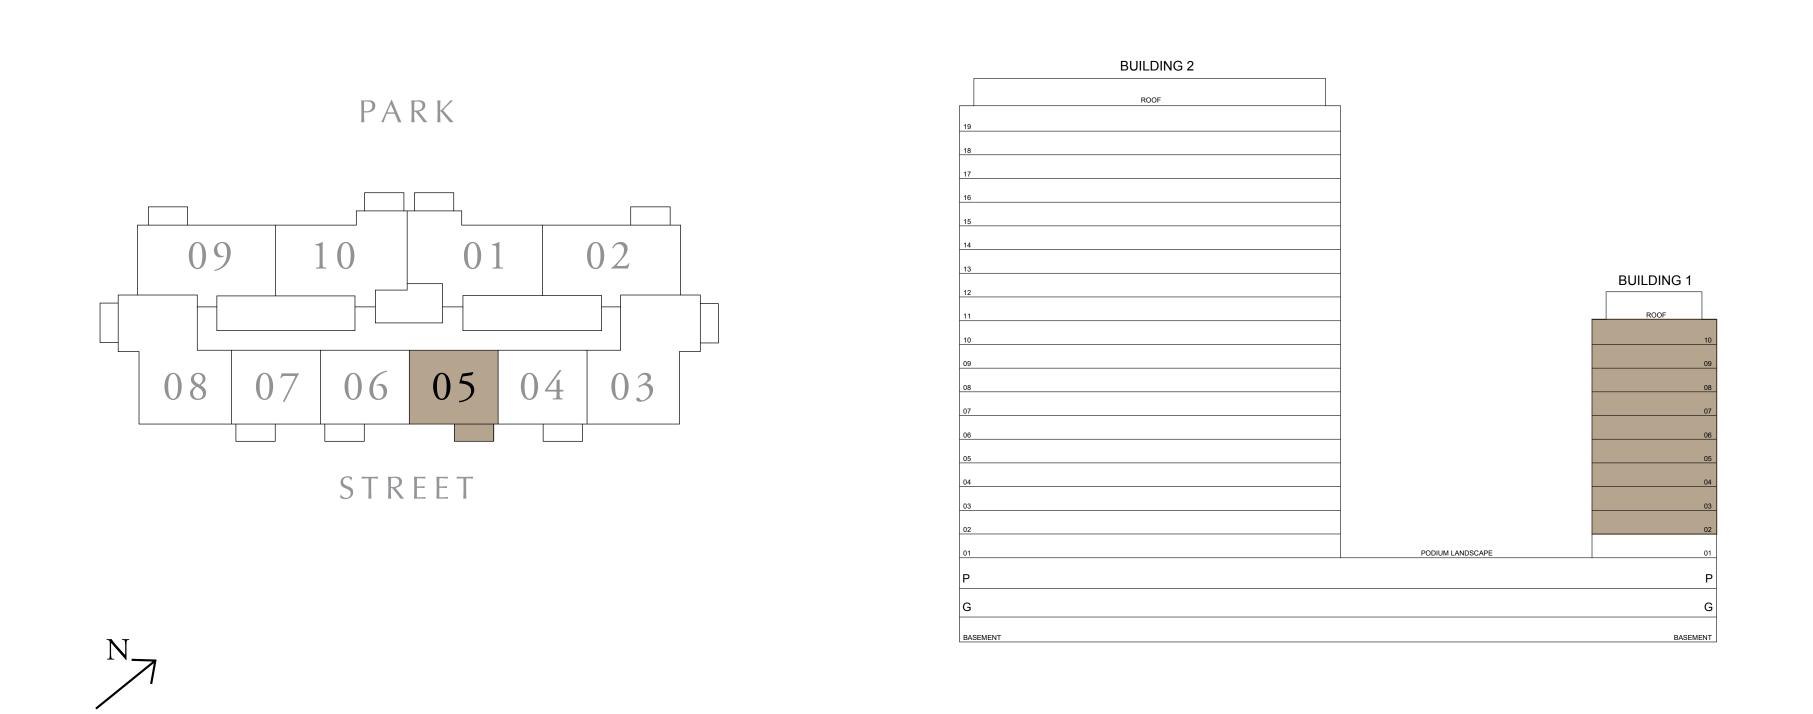

## 1 BEDROOM TYPE A1

BUILDING 1 LEVEL 01

SUITE AREA

BALCONY AREA

589.86 SQ.FT. 167.16 SQ.FT.

757.03 SQ.FT. TOTAL AREA

KEY PLAN

7. The developer reserves the right to make revisions / alterations, at it's absolute discretion, without any liability whatsoever.

UNIT 105

54.80 SQ.M.

15.53 SQ.M.

70.33 SQ.M.

KEY SECTION

DUBAI HILLS ESTATE