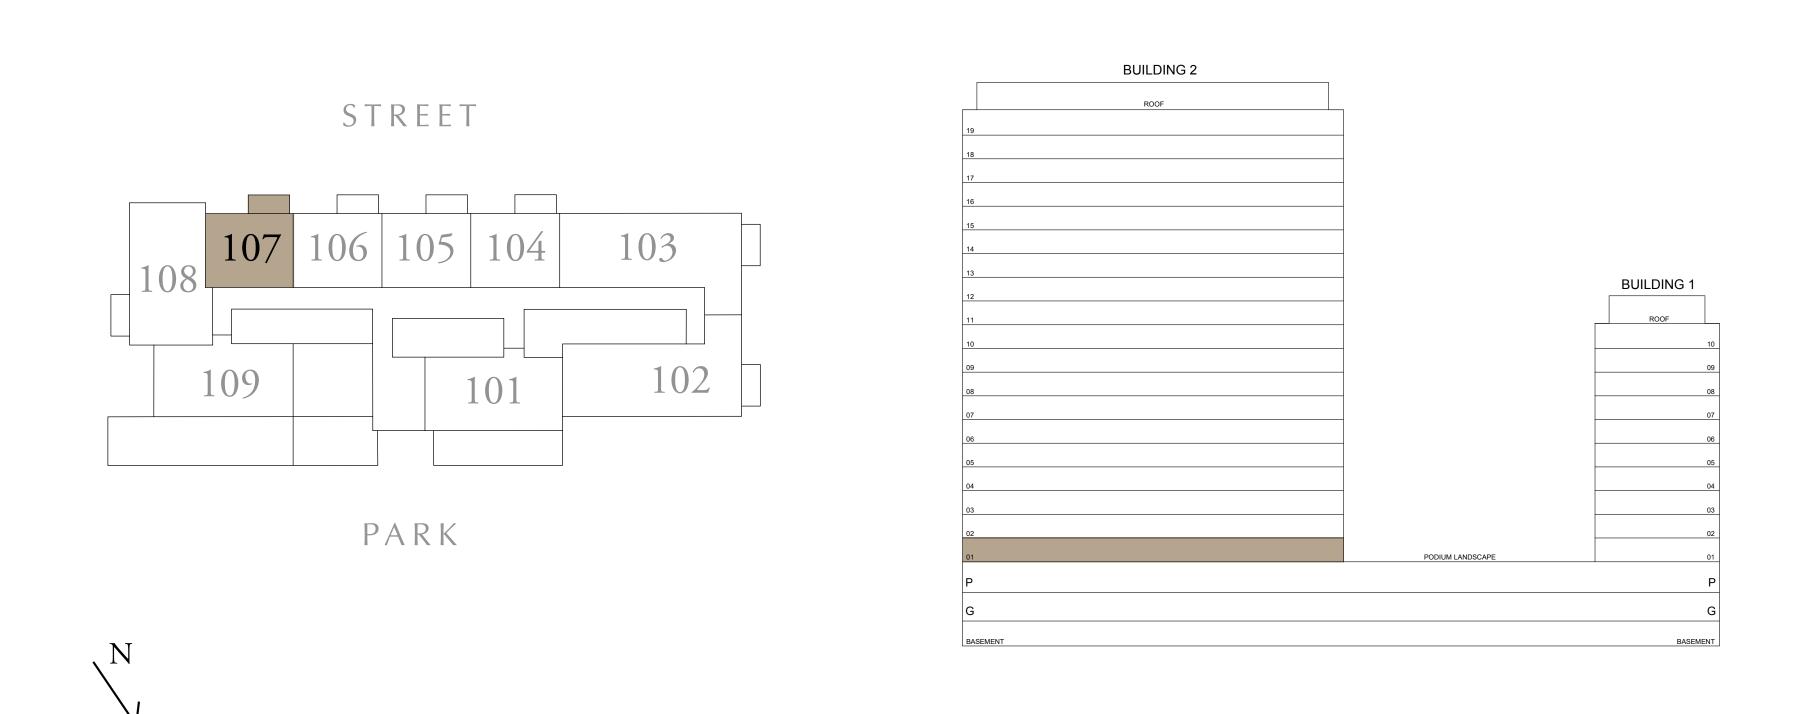

UNIT 107

91.45 SQ.M.

54.30 SQ.M.

145.75 SQ.M.

KEY SECTION

FLOOR PLAN 1. All dimensions are in imperial and metric, and measured from finish to finish at developer's absolute discretion. 4. Actual area may vary from the stated area. 5. Drawings not to scale. 6. All images used are for illustrative purposes only and do not represent the actual size, features, specifications, fittings, and furnishings.