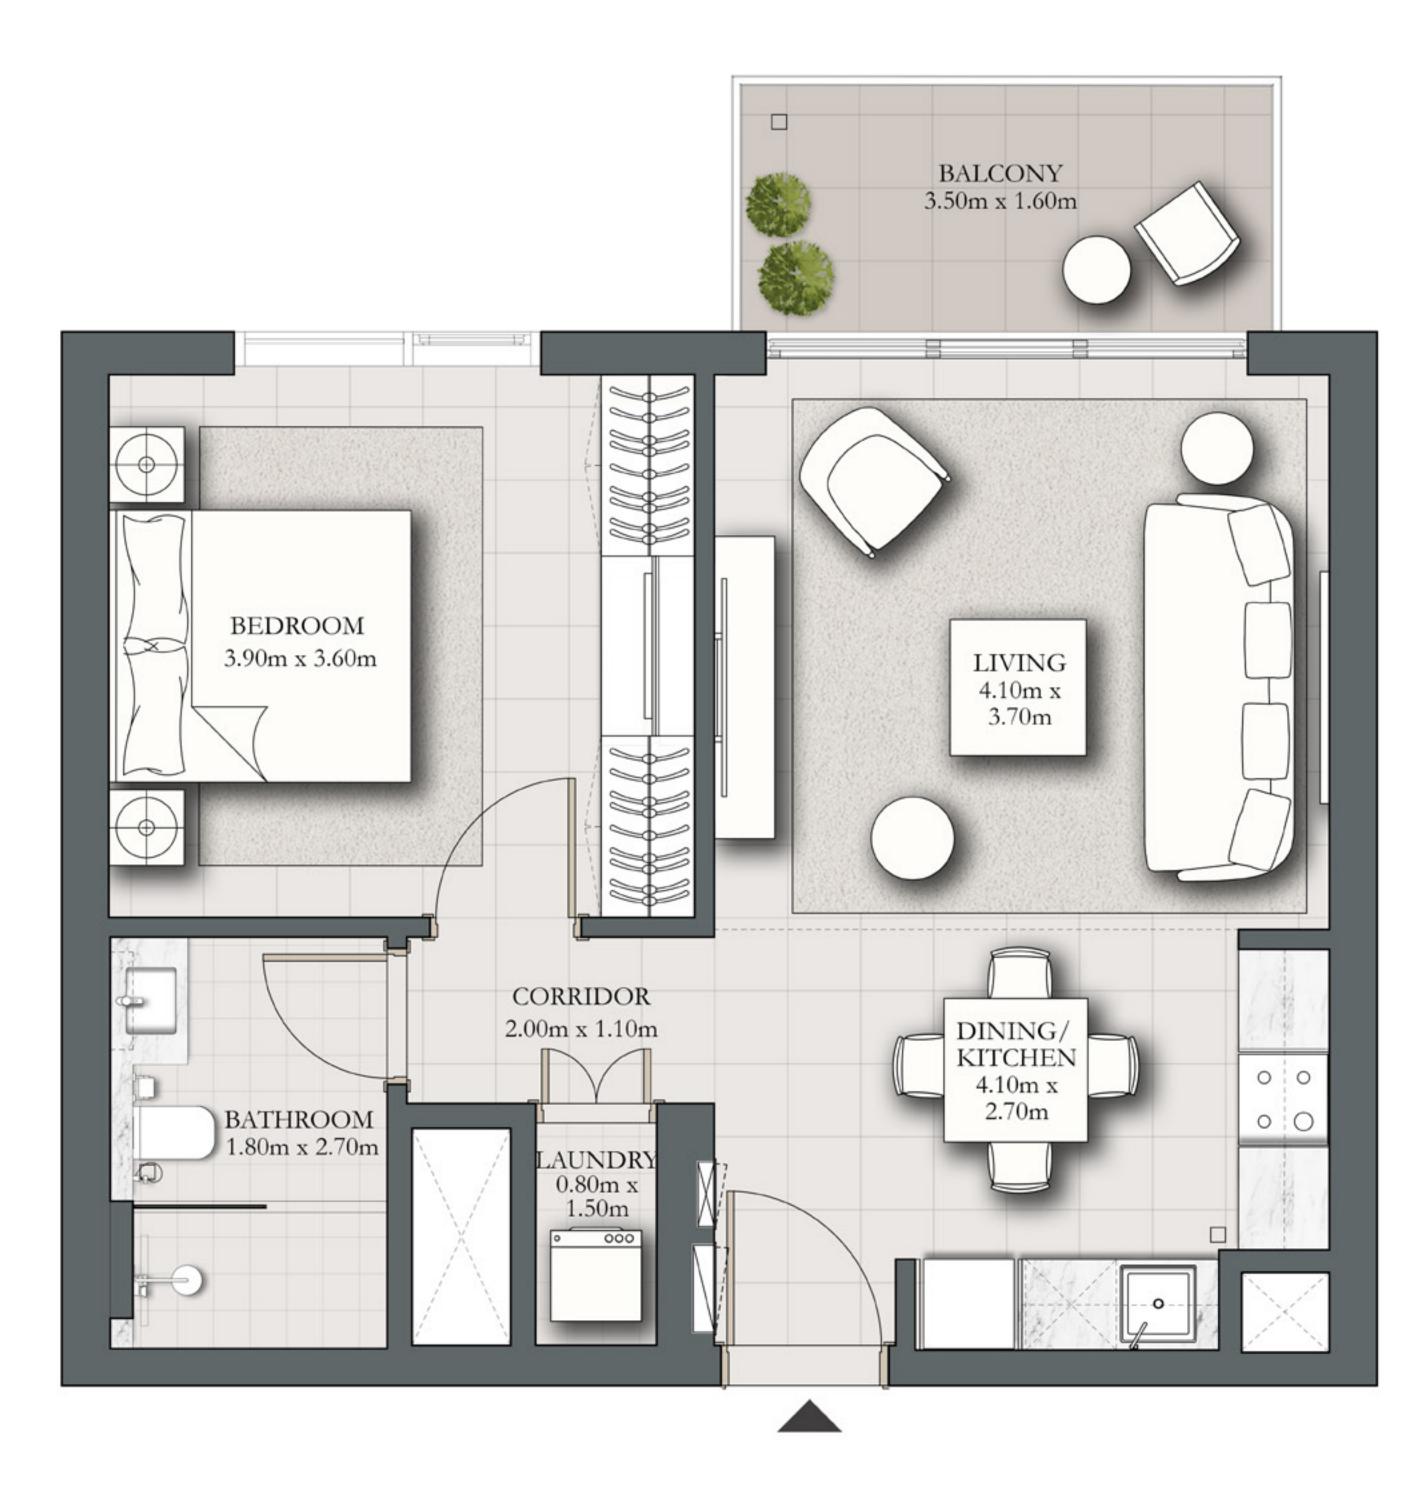

## 2 BEDROOM TYPE C1

BUILDING 1 LEVEL 01

SUITE AREA 984.36 SQ.FT. BALCONY AREA 584.48 SQ.FT.

TOTAL AREA 1568.84 SQ.FT.

KEY PLAN

7. The developer reserves the right to make revisions / alterations, at it's absolute discretion, without any liability whatsoever.

UNIT 107

91.45 SQ.M.

54.30 SQ.M.

145.75 SQ.M.

KEY SECTION

FLOOR PLAN 1. All dimensions are in imperial and metric, and measured from finish to finish at developer's absolute discretion. 4. Actual area may vary from the stated area. 5. Drawings not to scale. 6. All images used are for illustrative purposes only and do not represent the actual size, features, specifications, fittings, and furnishings.