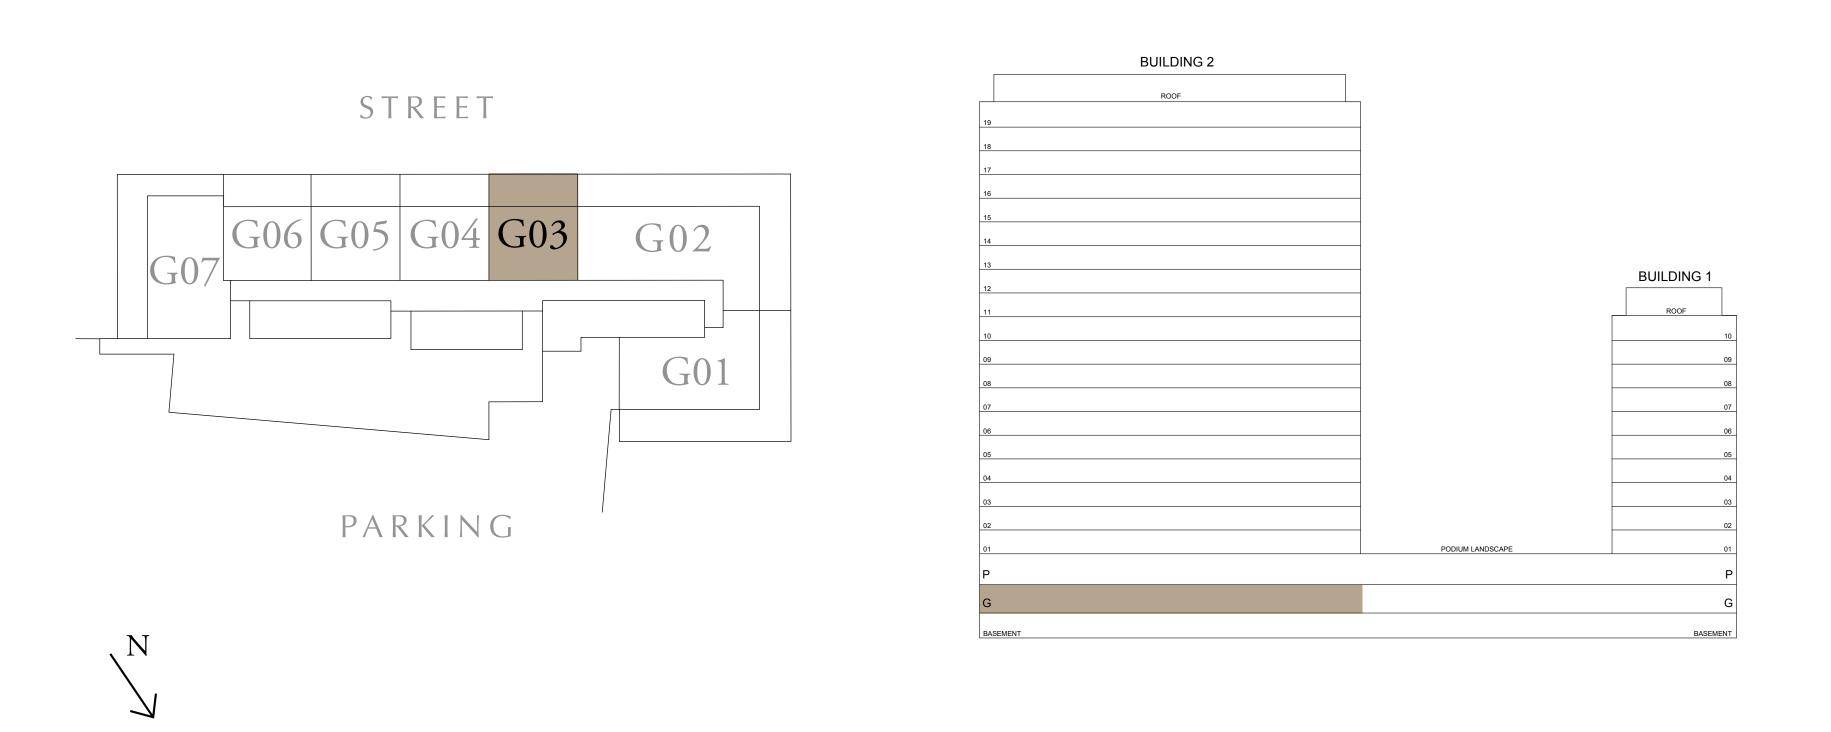

All images used are for illustrative purposes only and do not represent the actual size, features, specifications, fittings, and furnishings.

EMAAR

DUBAI HILLS ESTATE

## 3 BEDROOM TYPE A1

BUILDING 2 GROUND LEVEL

| SUITE AREA   | 1284.89 SQ.FT. | 1 |
|--------------|----------------|---|
| BALCONY AREA | 1006.42 SQ.FT. |   |
| TOTAL AREA   | 2291.31 SQ.FT. | 2 |

KEY PLAN



7. The developer reserves the right to make revisions / alterations, at it's absolute discretion, without any liability whatsoever.

UNIT G02

119.37 SQ.M.

93.50 SQ.M.

212.87 SQ.M.

MASTER BEDROOM 3.60m x 3.20m MASTER BATHROOM 2.50m x 1.80

KEY SECTION





DUBAI HILLS ESTATE

## BEDROOM TYPE B1

BUILDING 2 GROUND LEVEL

SUITE AREA

582.54 SQ.FT.

BALCONY AREA

TOTAL AREA

284.6 SQ.FT.

867.14 SQ.FT.

KEY PLAN



FLOOR PLAN 1. All dimensions are in imperial and metric, and measured from finish to finish excluding construction tolerances. 2. All materials, dimensions, and drawings are approximate only. 3. Information is subject to change without notice, at developer's absolute discretion. 4. Actual area may vary from the stated area. 5. Drawings not to scale. 6. All images used are for illustrative purposes only and do not represent the actual size, features, specifications, fittings, and furnishings. 7. The developer reserves the right to make revisions / alterations, at it's absolute discretion, without any liability whatsoever.

UNIT G03

54.12 SQ.M.

26.44 SQ.M.

80.56 SQ.M.





DUBAI HILLS ESTATE

## BEDROOM TYPE B1

BUILDING 2 GROUND LEVEL

SUITE AREA 562.95 SQ.FT. 284.71 SQ.FT. BALCONY ARE