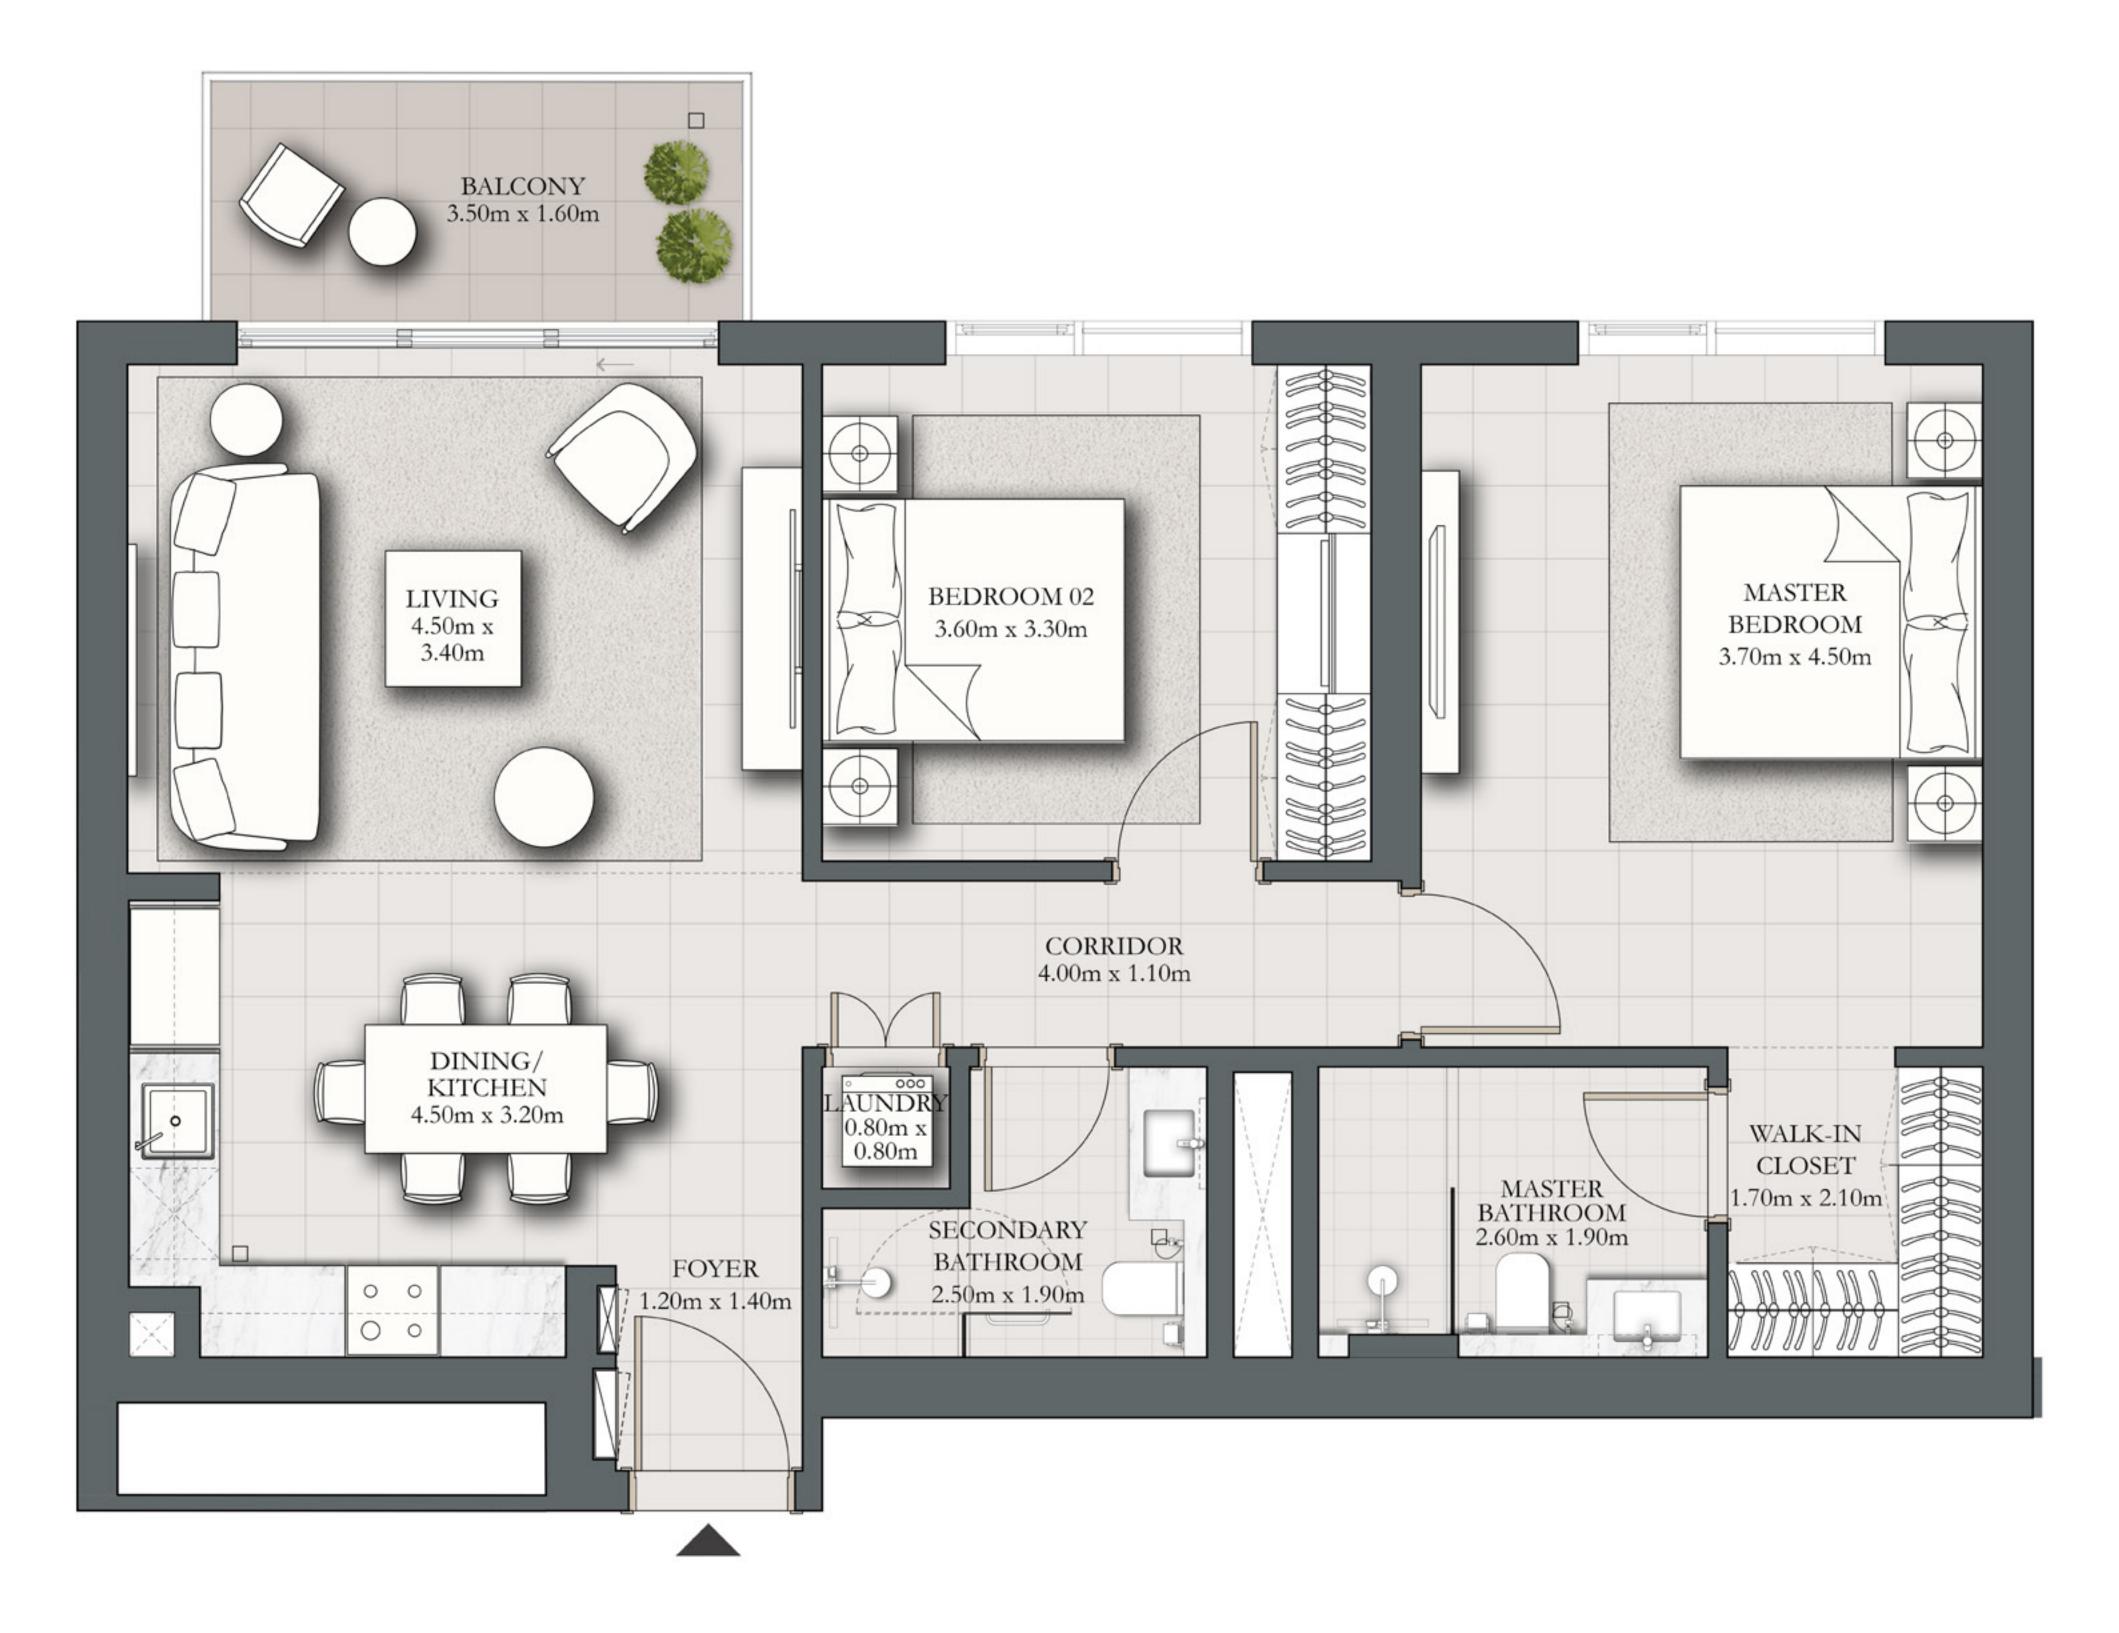

## 2 BEDROOM TYPE A3.1

BUILDING 1 LEVEL 01

SUITE AREA 924.30 SQ.FT. BALCONY AREA 795.02 SQ.FT. TOTAL AREA 1719.32 SQ.FT.

KEY PLAN

7. The developer reserves the right to make revisions / alterations, at it's absolute discretion, without any liability whatsoever.

UNIT 101

85.87 SQ.M.

73.86 SQ.M.

159.73 SQ.M.

KEY SECTION

DUBAI HILLS ESTATE