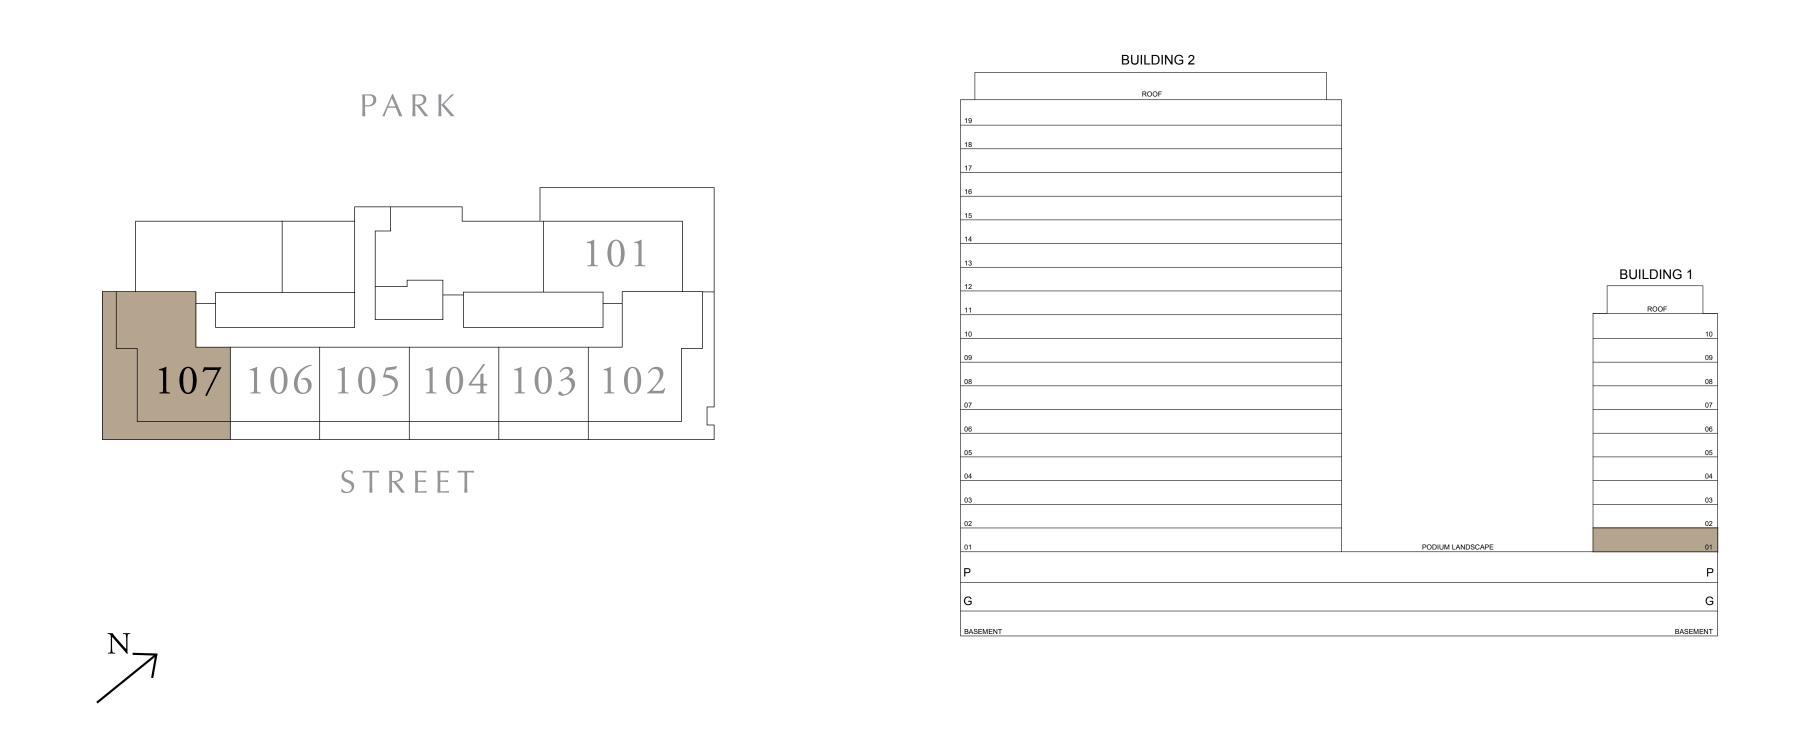

UNIT 107

91.45 SQ.M.

54.30 SQ.M.

145.75 SQ.M.

KEY SECTION

FLOOR PLAN 1. All dimensions are in imperial and metric, and measured from finish to finish at developer's absolute discretion. 4. Actual area may vary from the stated area. 5. Drawings not to scale. 6. All images used are for illustrative purposes only and do not represent the actual size, features, specifications, fittings, and furnishings.

DUBAI HILLS ESTATE