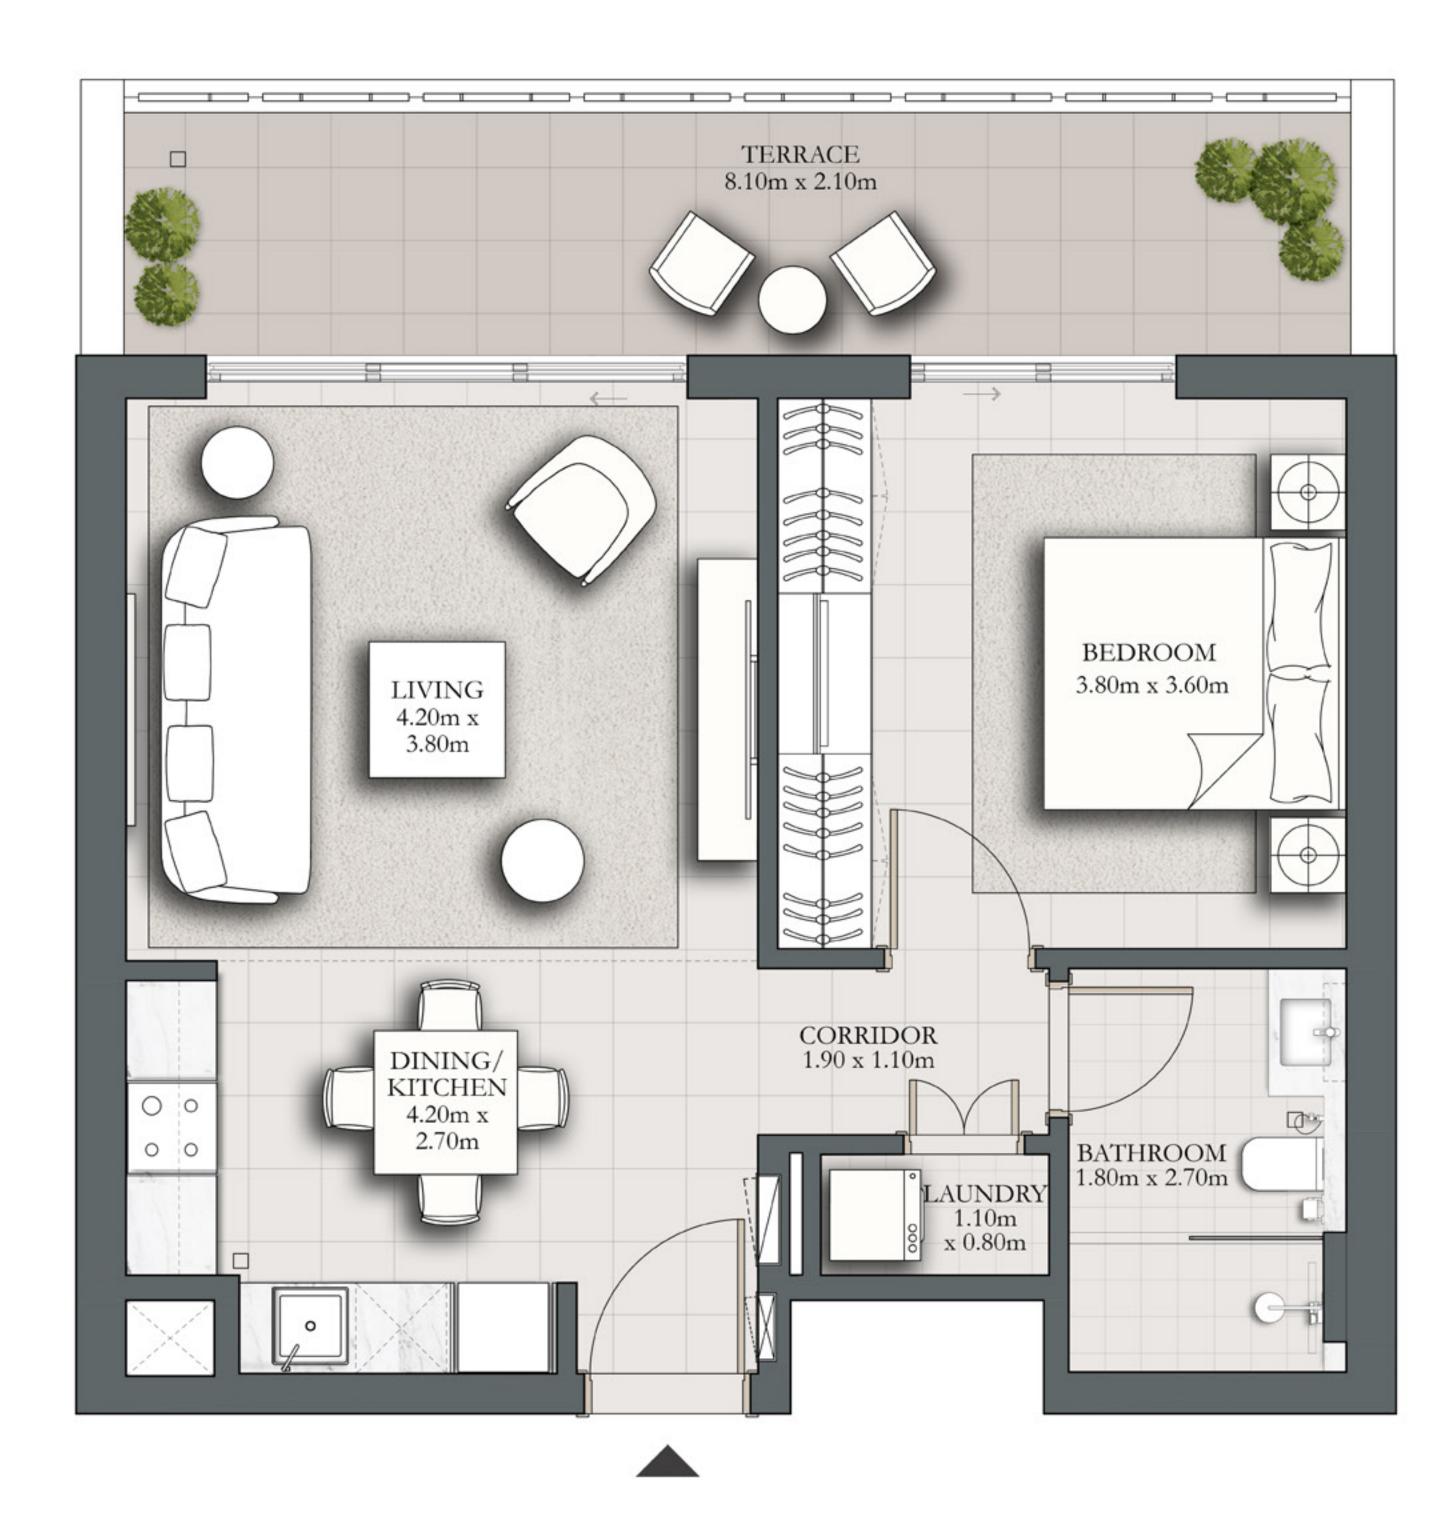

UNIT 104

54.80 SQ.M.

15.53 SQ.M.

70.33 SQ.M.

KEY SECTION

DUBAI HILLS ESTATE