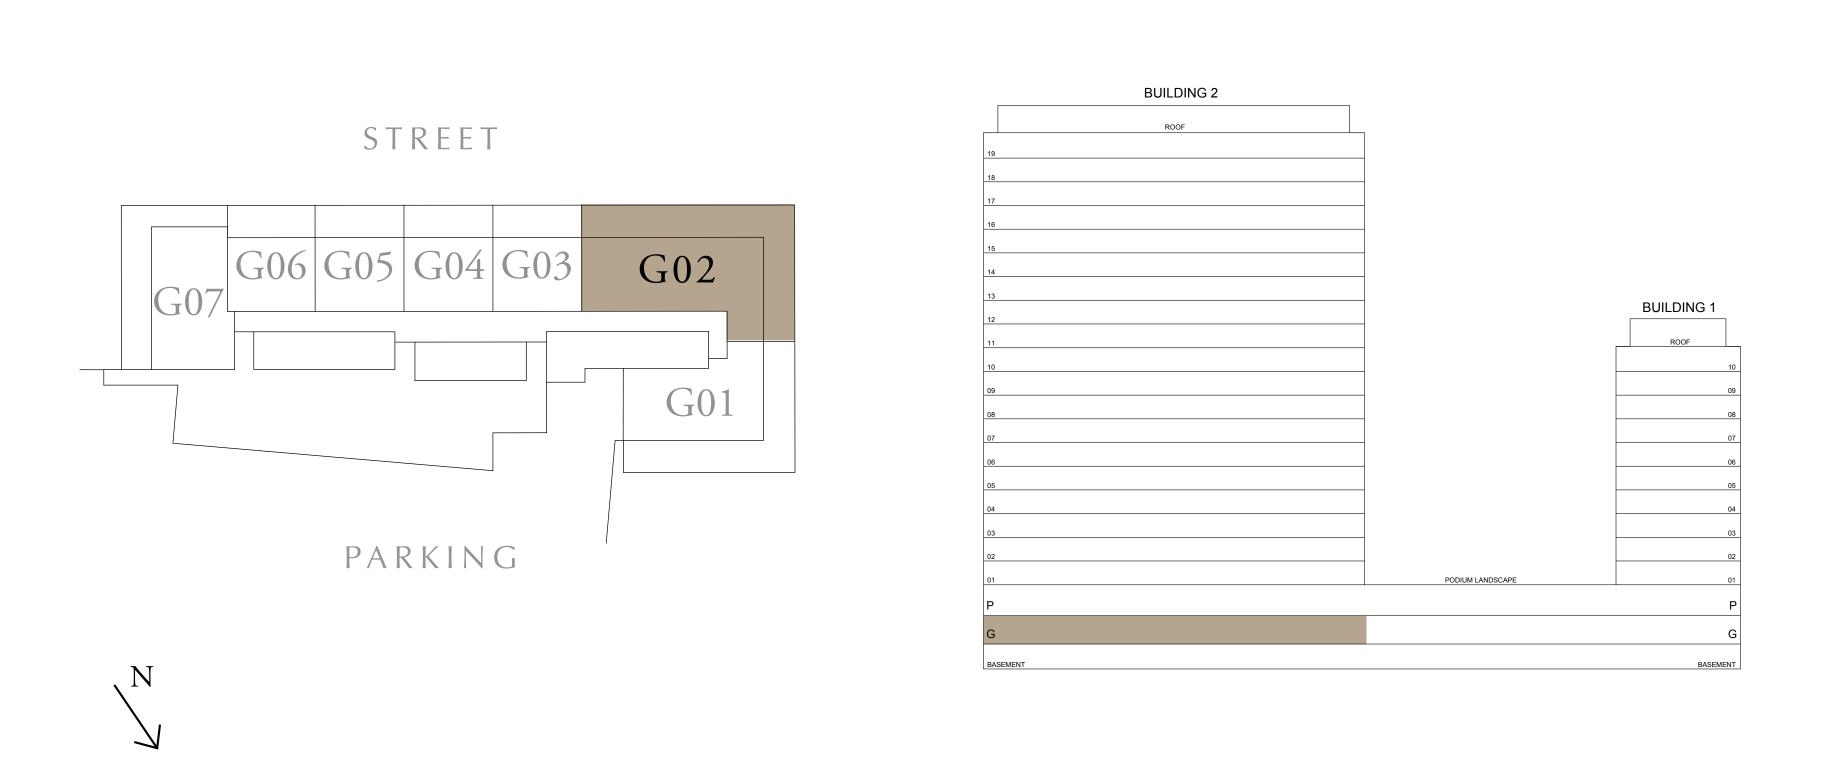

## 3 BEDROOM TYPE A1

BUILDING 2 GROUND LEVEL

| SUITE AREA   | 1284.89 SQ.FT. | 1 |
|--------------|----------------|---|
| BALCONY AREA | 1006.42 SQ.FT. |   |
| TOTAL AREA   | 2291.31 SQ.FT. | 2 |

KEY PLAN

7. The developer reserves the right to make revisions / alterations, at it's absolute discretion, without any liability whatsoever.

UNIT G02

119.37 SQ.M.

93.50 SQ.M.

212.87 SQ.M.

MASTER BEDROOM 3.60m x 3.20m MASTER BATHROOM 2.50m x 1.80

KEY SECTION

DUBAI HILLS ESTATE