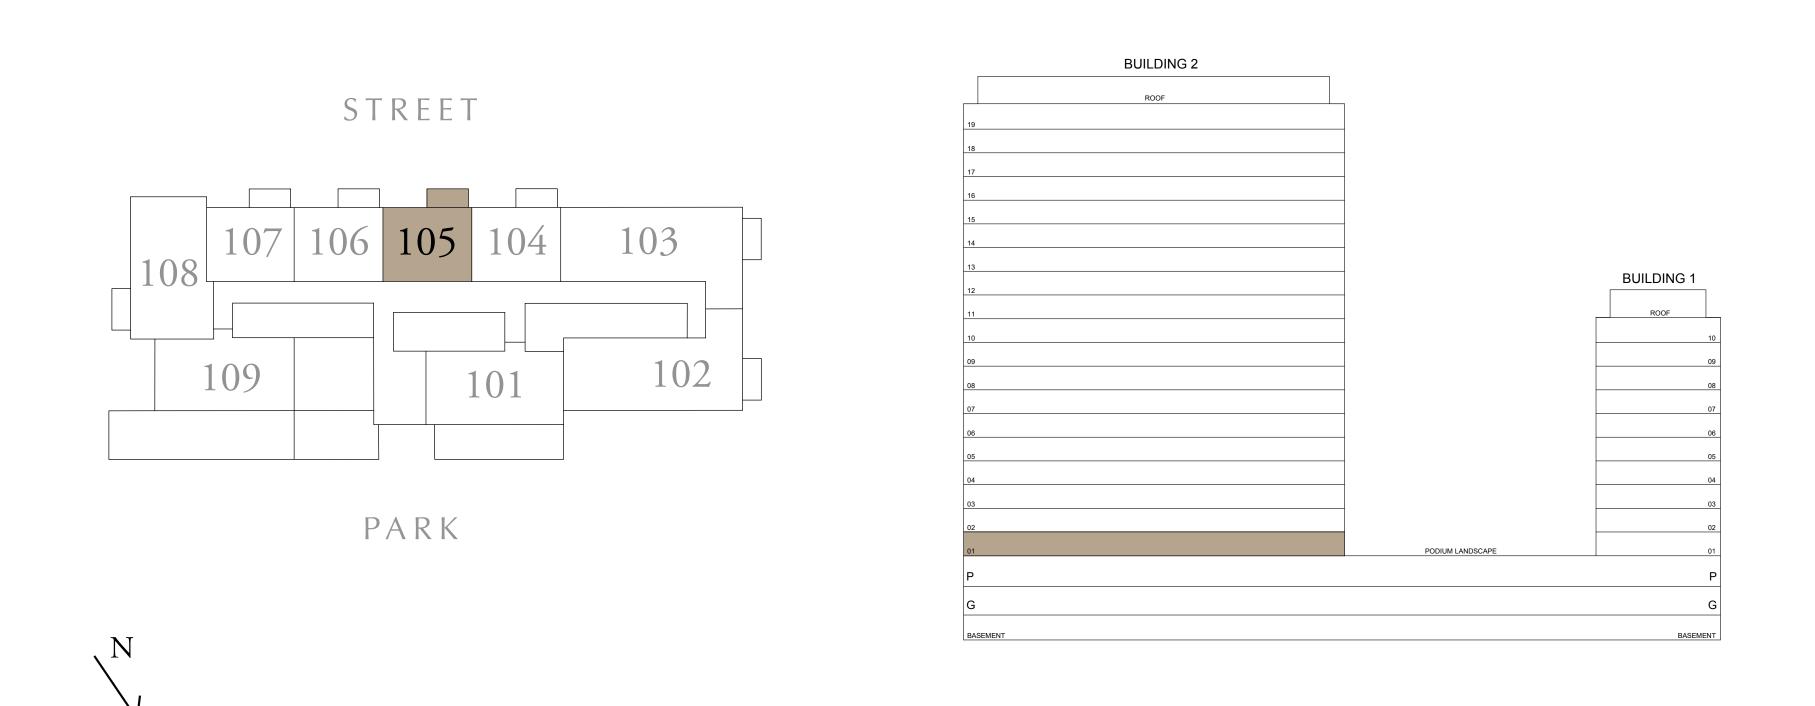

UNIT 105

54.80 SQ.M.

15.53 SQ.M.

70.33 SQ.M.

KEY SECTION

DUBAI HILLS ESTATE

## 1 BEDROOM TYPE A1

BUILDING 1 LEVEL 01

SUITE AREA

BALCONY AREA

589.86 SQ.FT. 167.59 SQ.FT.

TOTAL AREA 757.46 SQ.FT.

KEY PLAN

7. The developer reserves the right to make revisions / alterations, at it's absolute discretion, without any liability whatsoever.

UNIT 106

54.80 SQ.M.

15.57 SQ.M.

70.37 SQ.M.

KEY SECTION

DUBAI HILLS ESTATE