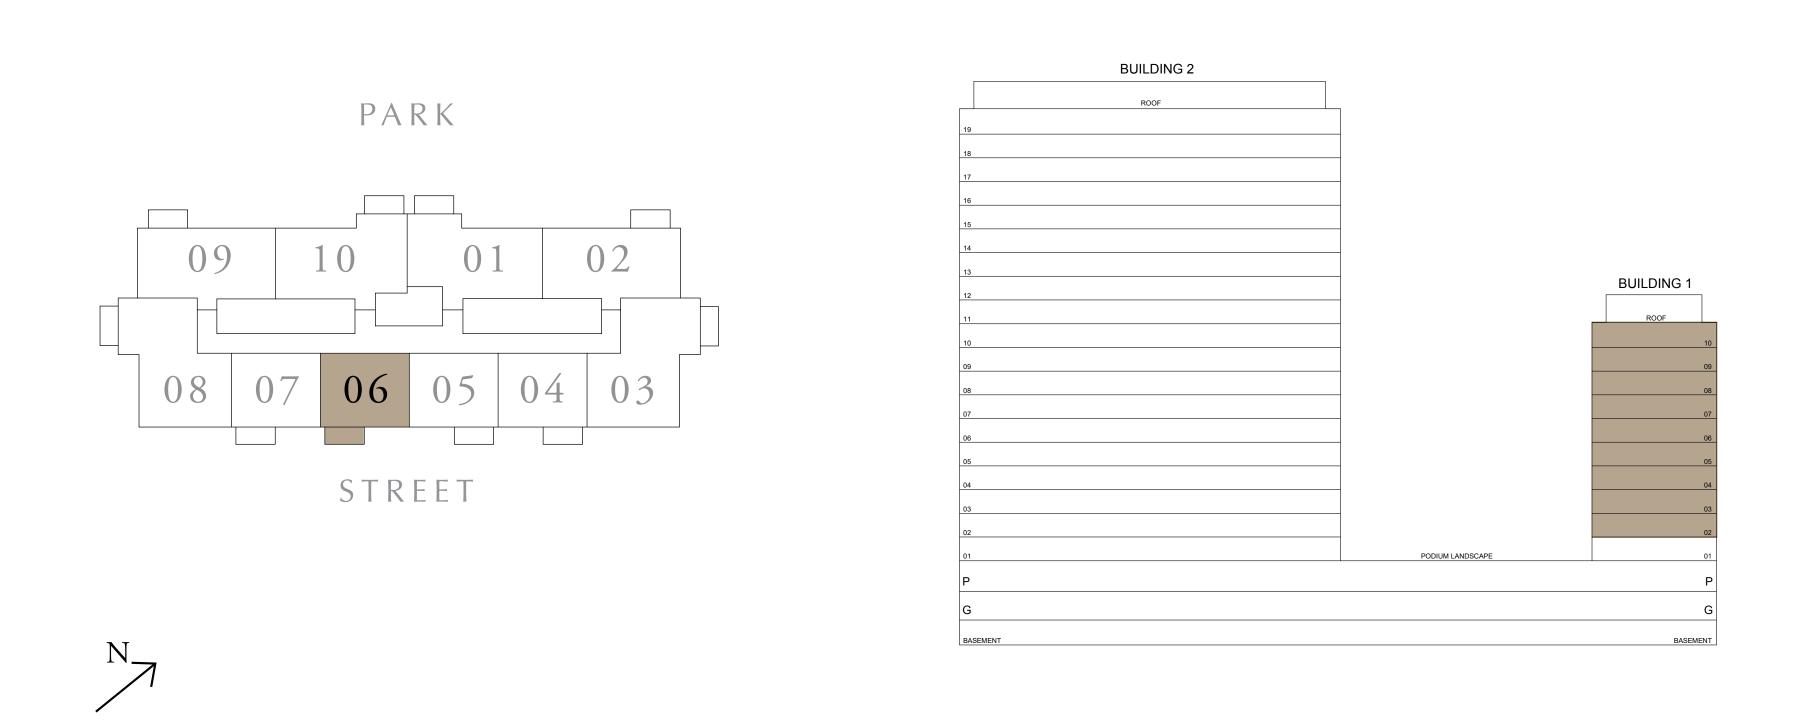

UNIT 106

54.80 SQ.M.

15.57 SQ.M.

70.37 SQ.M.

KEY SECTION

DUBAI HILLS ESTATE

## 2 BEDROOM TYPE C1

BUILDING 1 LEVEL 01

SUITE AREA 984.36 SQ.FT. BALCONY AREA 584.48 SQ.FT.

TOTAL AREA 1568.84 SQ.FT.

KEY PLAN

7. The developer reserves the right to make revisions / alterations, at it's absolute discretion, without any liability whatsoever.

UNIT 107

91.45 SQ.M.

54.30 SQ.M.

145.75 SQ.M.

KEY SECTION

FLOOR PLAN 1. All dimensions are in imperial and metric, and measured from finish to finish at developer's absolute discretion. 4. Actual area may vary from the stated area. 5. Drawings not to scale. 6. All images used are for illustrative purposes only and do not represent the actual size, features, specifications, fittings, and furnishings.