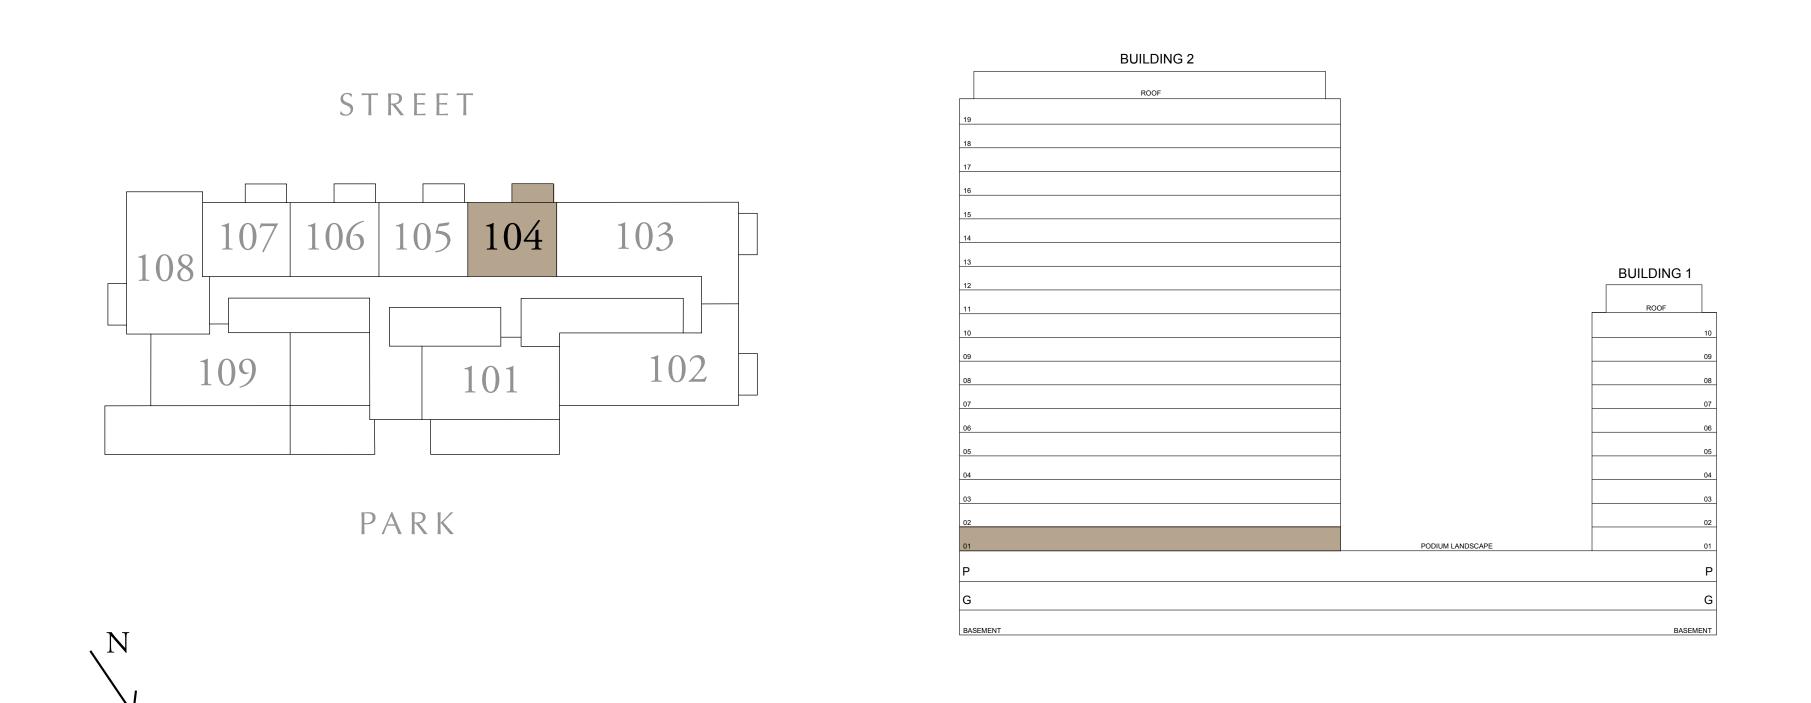

UNIT 104

54.80 SQ.M.

15.53 SQ.M.

70.33 SQ.M.

KEY SECTION

DUBAI HILLS ESTATE