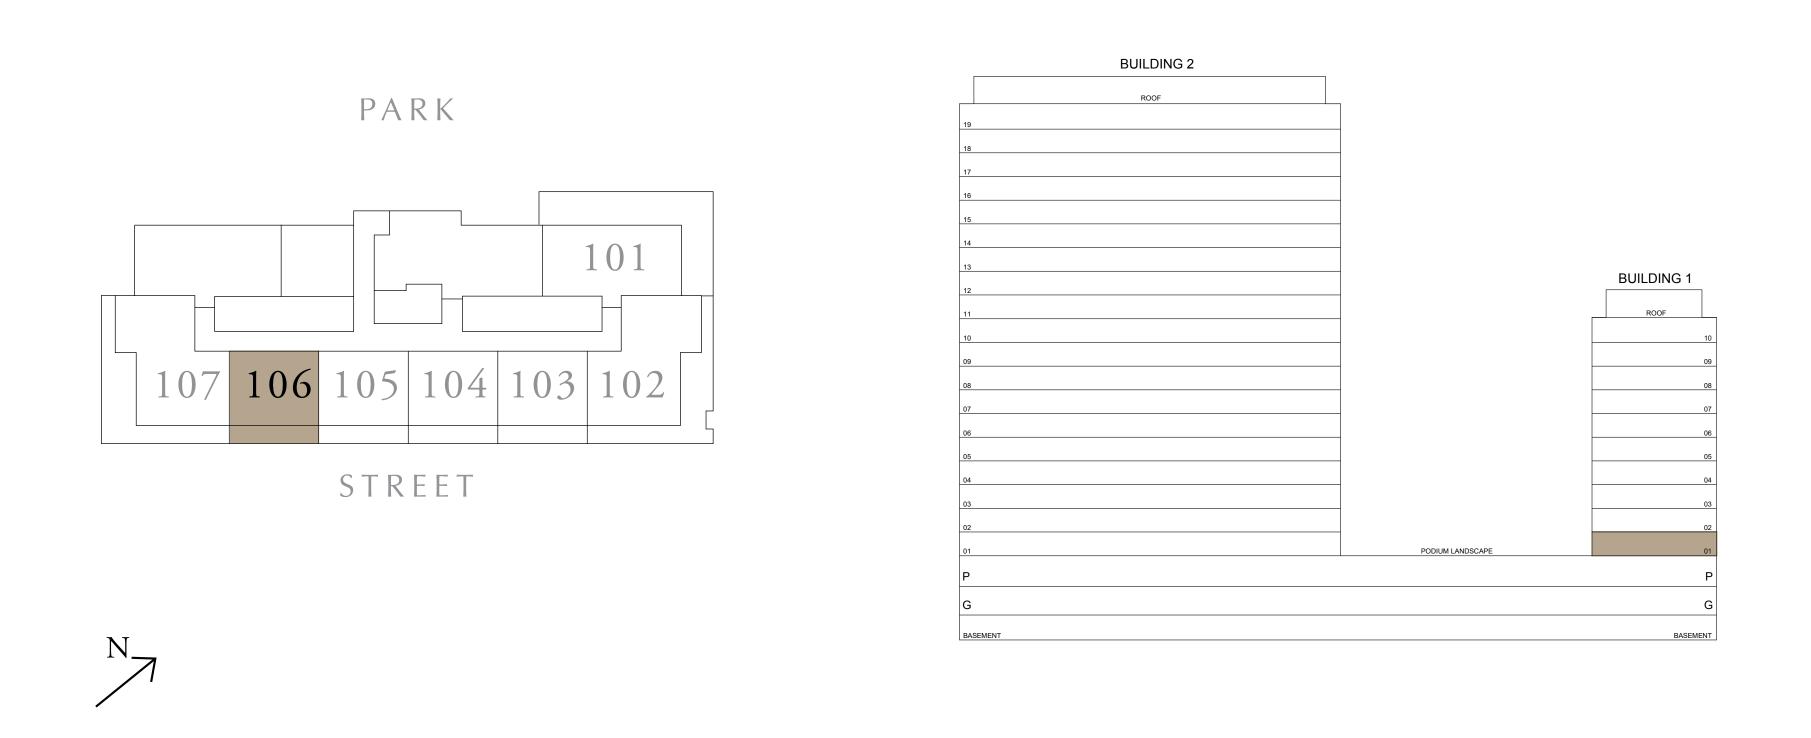

## 1 BEDROOM TYPE A1

BUILDING 1 LEVEL 01

SUITE AREA

BALCONY AREA

589.86 SQ.FT. 167.59 SQ.FT.

TOTAL AREA 757.46 SQ.FT.

KEY PLAN

7. The developer reserves the right to make revisions / alterations, at it's absolute discretion, without any liability whatsoever.

UNIT 106

54.80 SQ.M.

15.57 SQ.M.

70.37 SQ.M.

KEY SECTION

DUBAI HILLS ESTATE