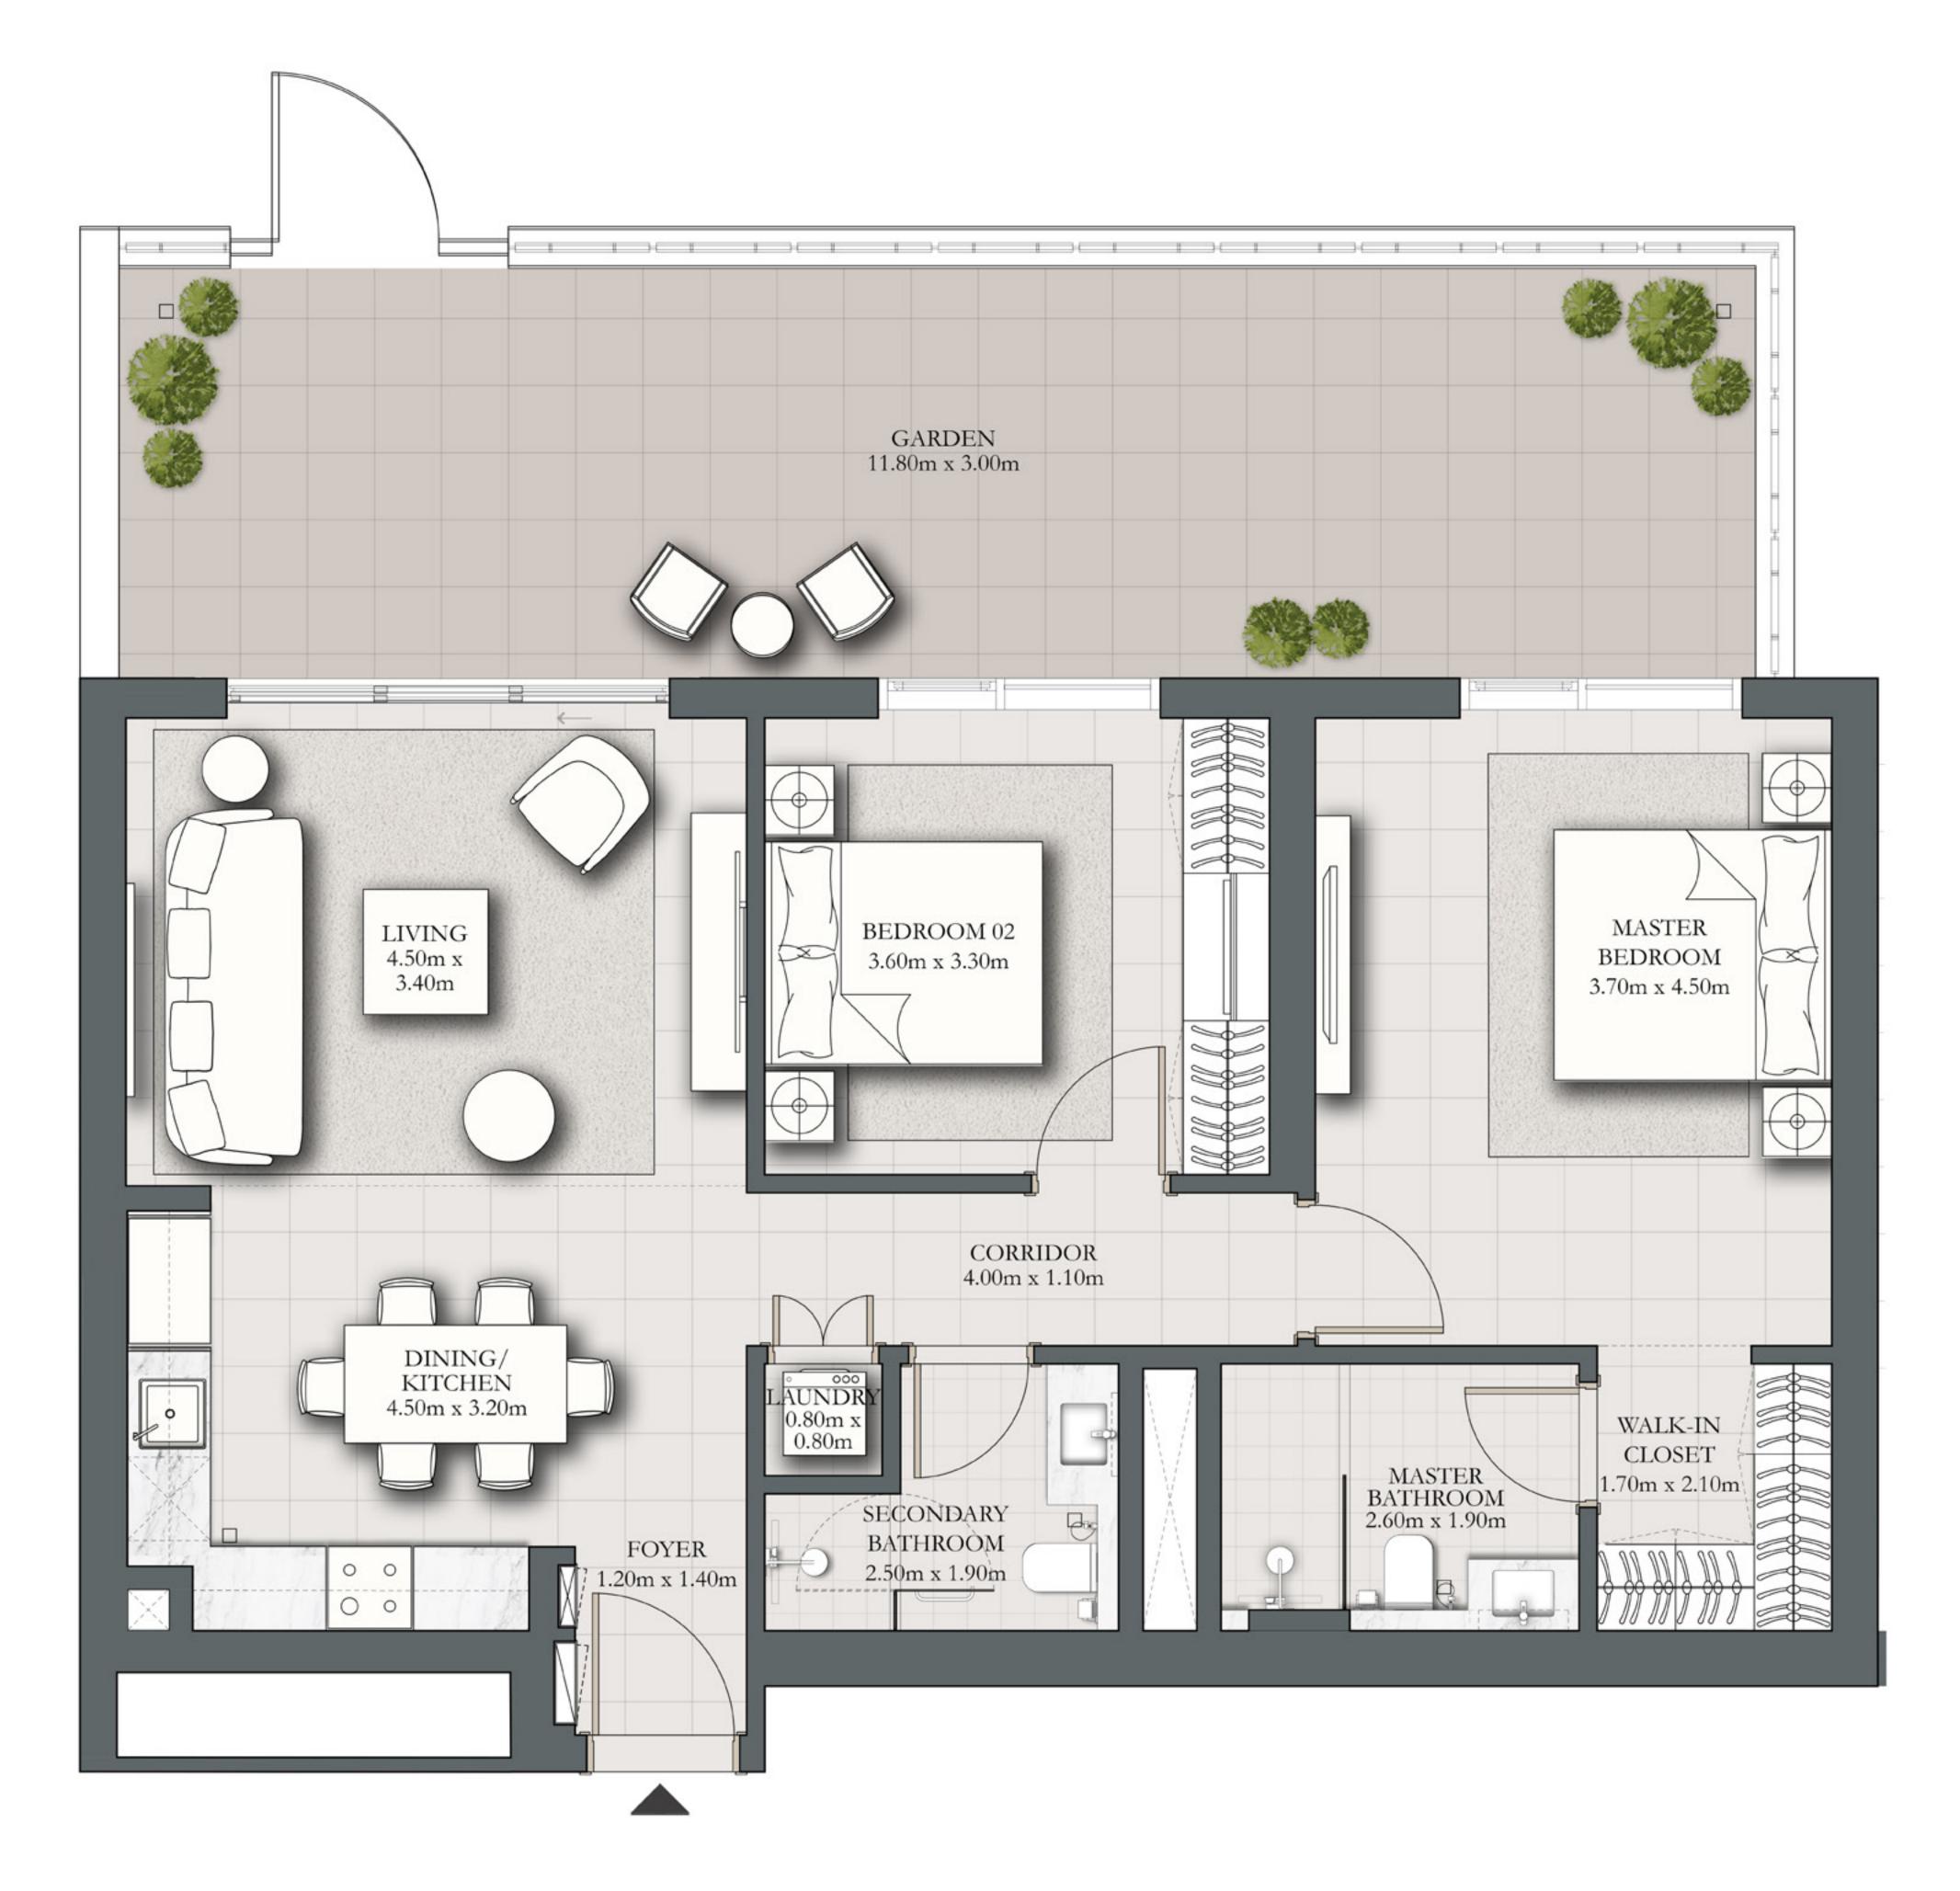

## 2 BEDROOM TYPE A3.1

BUILDING 1 LEVEL 01

SUITE AREA 924.30 SQ.FT. BALCONY AREA 795.02 SQ.FT. TOTAL AREA 1719.32 SQ.FT.

KEY PLAN

7. The developer reserves the right to make revisions / alterations, at it's absolute discretion, without any liability whatsoever.

UNIT 101

85.87 SQ.M.

73.86 SQ.M.

159.73 SQ.M.

KEY SECTION

DUBAI HILLS ESTATE