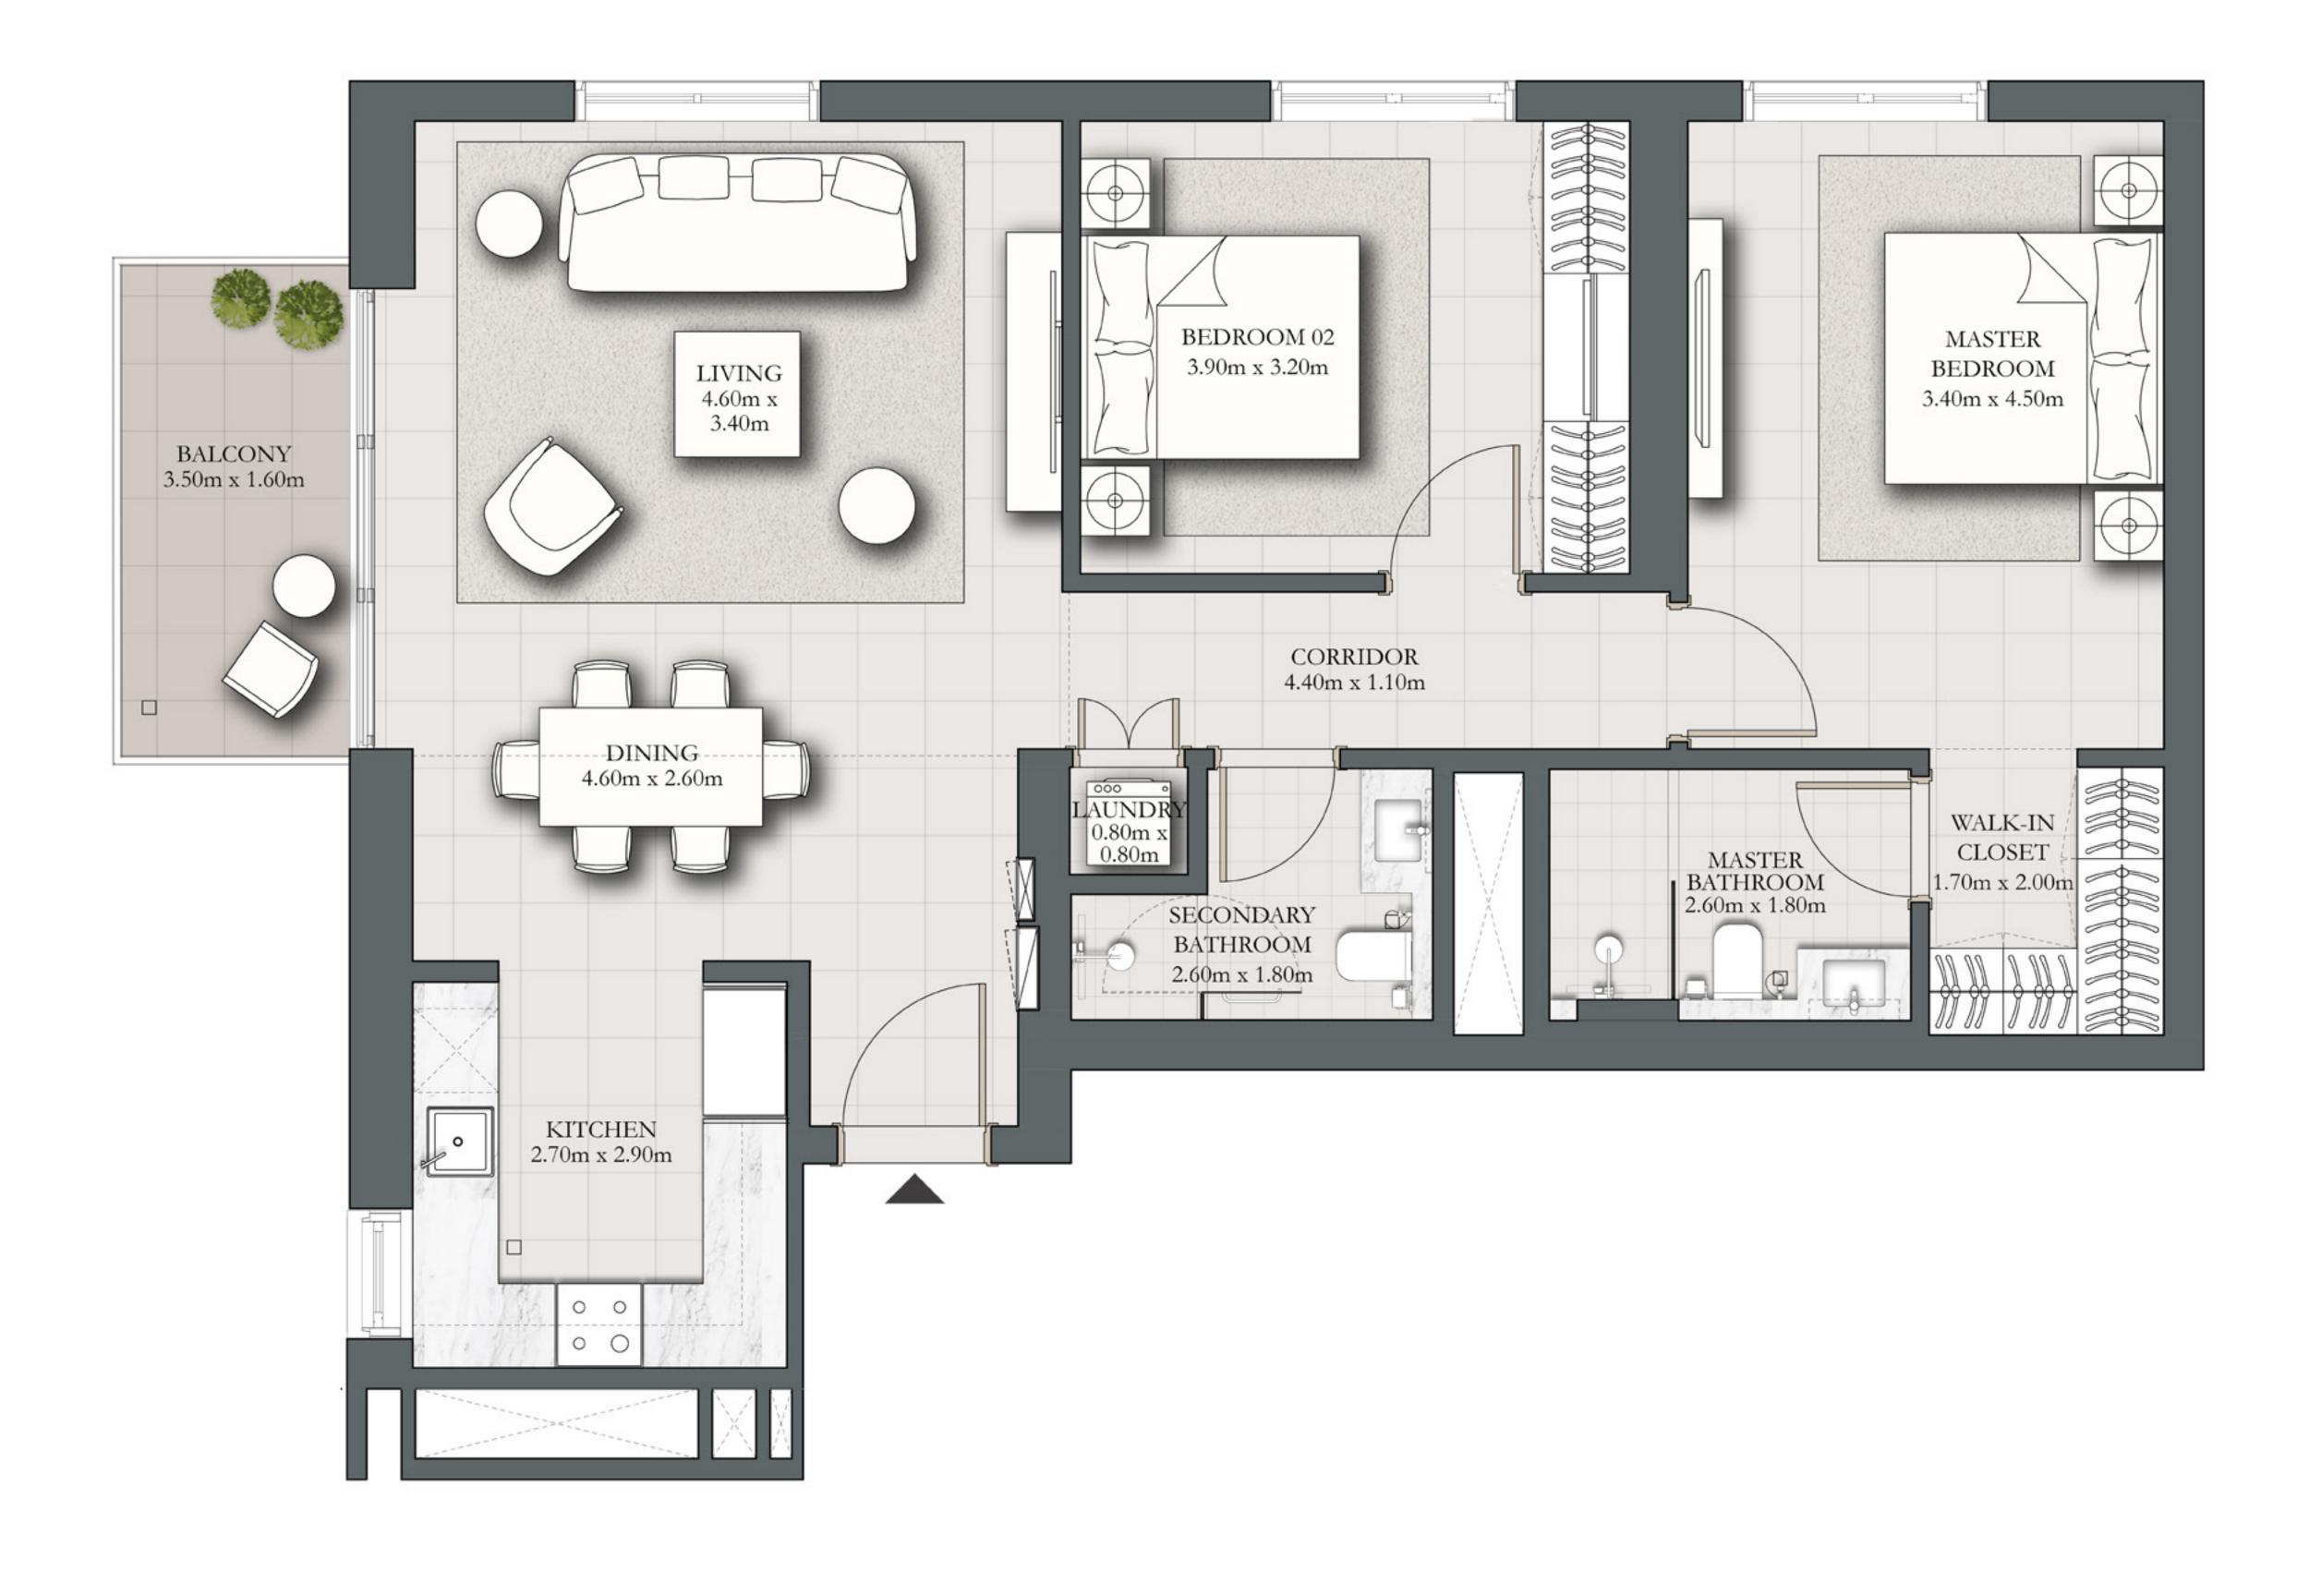

## 2 BEDROOM TYPE F

BUILDING 2 PODIUM LEVEL

SUITE AREA

1025.15 SQ.FT.

74.16 SQ.FT.

BALCONY AREA

TOTAL AREA

1099.32 SQ.FT.

KEY PLAN

FLOOR PLAN 1. All dimensions are in imperial and metric, and measured from finish to finish excluding construction tolerances. 2. All materials, dimensions, and drawings are approximate only. 3. Information is subject to change without notice, at developer's absolute discretion. 4. Actual area may vary from the stated area. 5. Drawings not to scale. 6. All images used are for illustrative purposes only and do not represent the actual size, features, specifications, fittings, and furnishings. 7. The developer reserves the right to make revisions / alterations, at it's absolute discretion, without any liability whatsoever.

UNIT P01

95.24 SQ.M.

6.89 SQ.M.

102.13 SQ.M.

DUBAI HILLS ESTATE