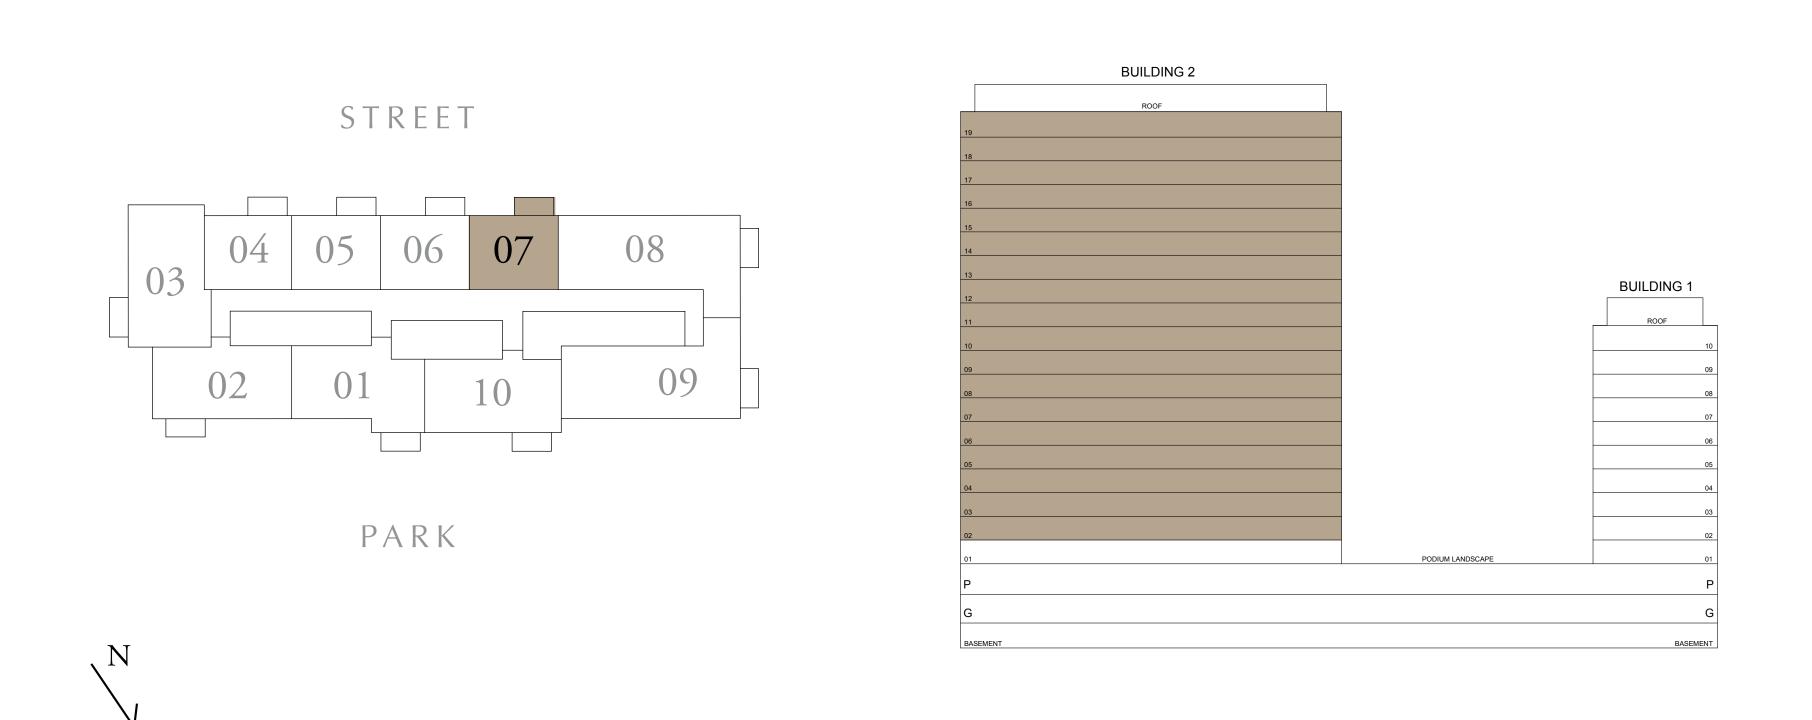

### 1 BEDROOM TYPE B

BUILDING 2 LEVELS 02-19

SUITE AREA

583.08 SQ.FT.

BALCONY AREA

70.18 SQ.FT.

TOTAL AREA 653.26 SQ.FT.

KEY PLAN

7. The developer reserves the right to make revisions / alterations, at it's absolute discretion, without any liability whatsoever.

UNIT 05

54.17 SQ.M.

6.52 SQ.M.

60.69 SQ.M.

KEY SECTION

FLOOR PLAN 1. All dimensions are in imperial and metric, and measured from finish to finish excluding construction tolerances. 2. All materials, dimensions, and drawings are approximate only. 3. Information is subject to change without notice, at developer's absolute discretion. 4. Actual area may vary from the stated area. 5. Drawings not to scale. 6. All images used are for illustrative purposes only and do not represent the actual size, features, specifications, fittings, and furnishings.