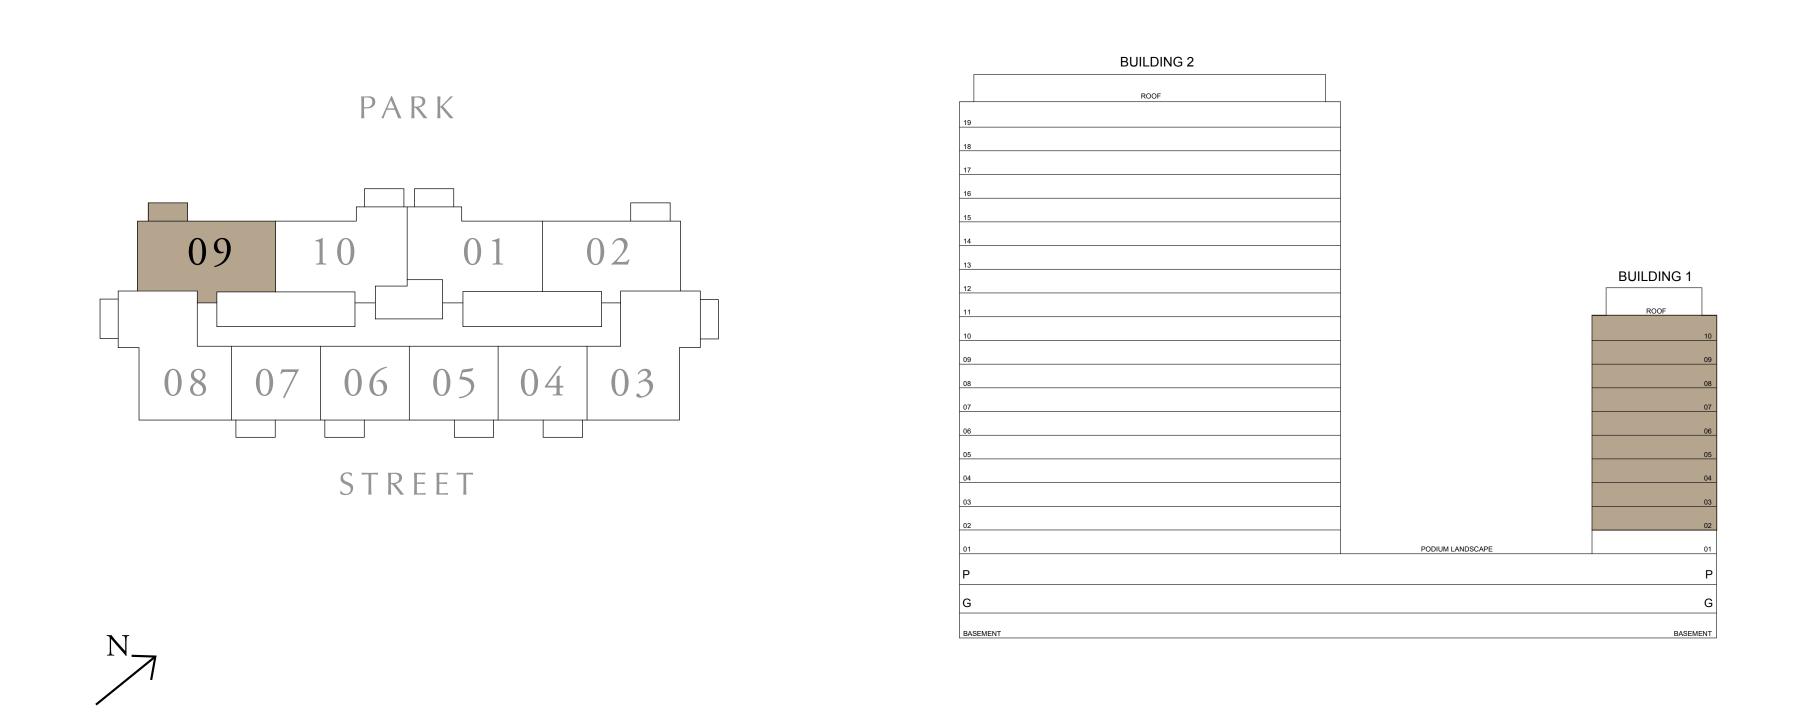

## 2 BEDROOM TYPE A

BUILDING 1 LEVELS 02-10

SUITE AREA

923.54 SQ.FT.

BALCONY AREA

TOTAL AREA

992 SQ.FT.

68.46 SQ.FT.

KEY PLAN

7. The developer reserves the right to make revisions / alterations, at it's absolute discretion, without any liability whatsoever.

UNIT 09

85.80 SQ.M.

6.36 SQ.M.

92.16 SQ.M.

KEY SECTION

FLOOR PLAN 1. All dimensions are in imperial and metric, and measured from finish to finish excluding construction tolerances. 2. All materials, dimensions, and drawings are approximate only. 3. Information is subject to change without notice, at developer's absolute discretion. 4. Actual area may vary from the stated area. 5. Drawings not to scale. 6. All images used are for illustrative purposes only and do not represent the actual size, features, specifications, fittings, and furnishings.