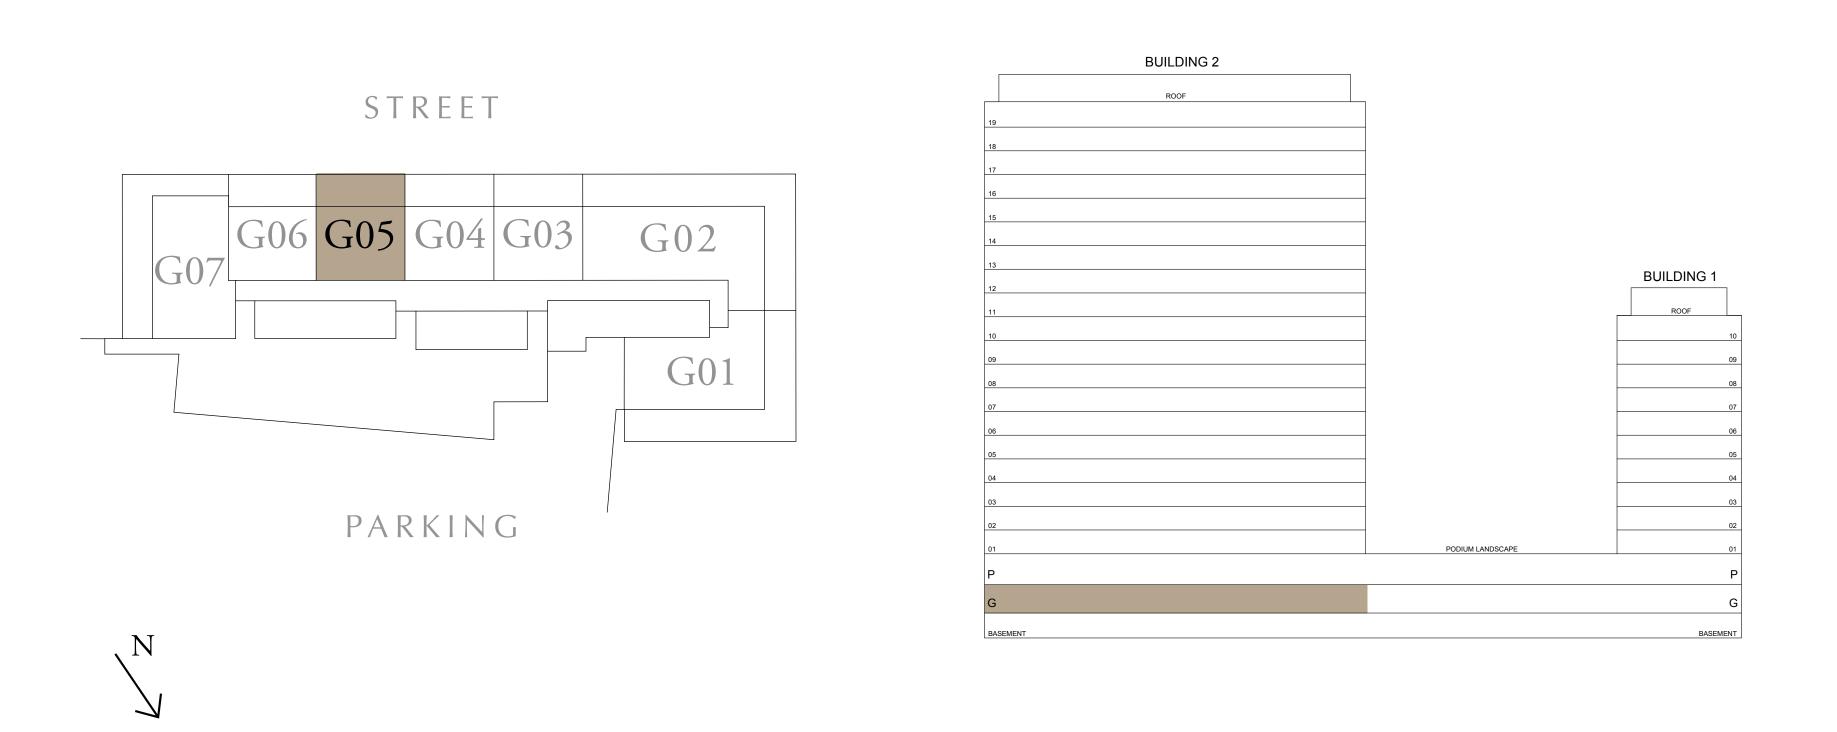

UNIT G05

54.21 SQ.M.

26.45 SQ.M.

80.66 SQ.M.

KEY SECTION

DUBAI HILLS ESTATE