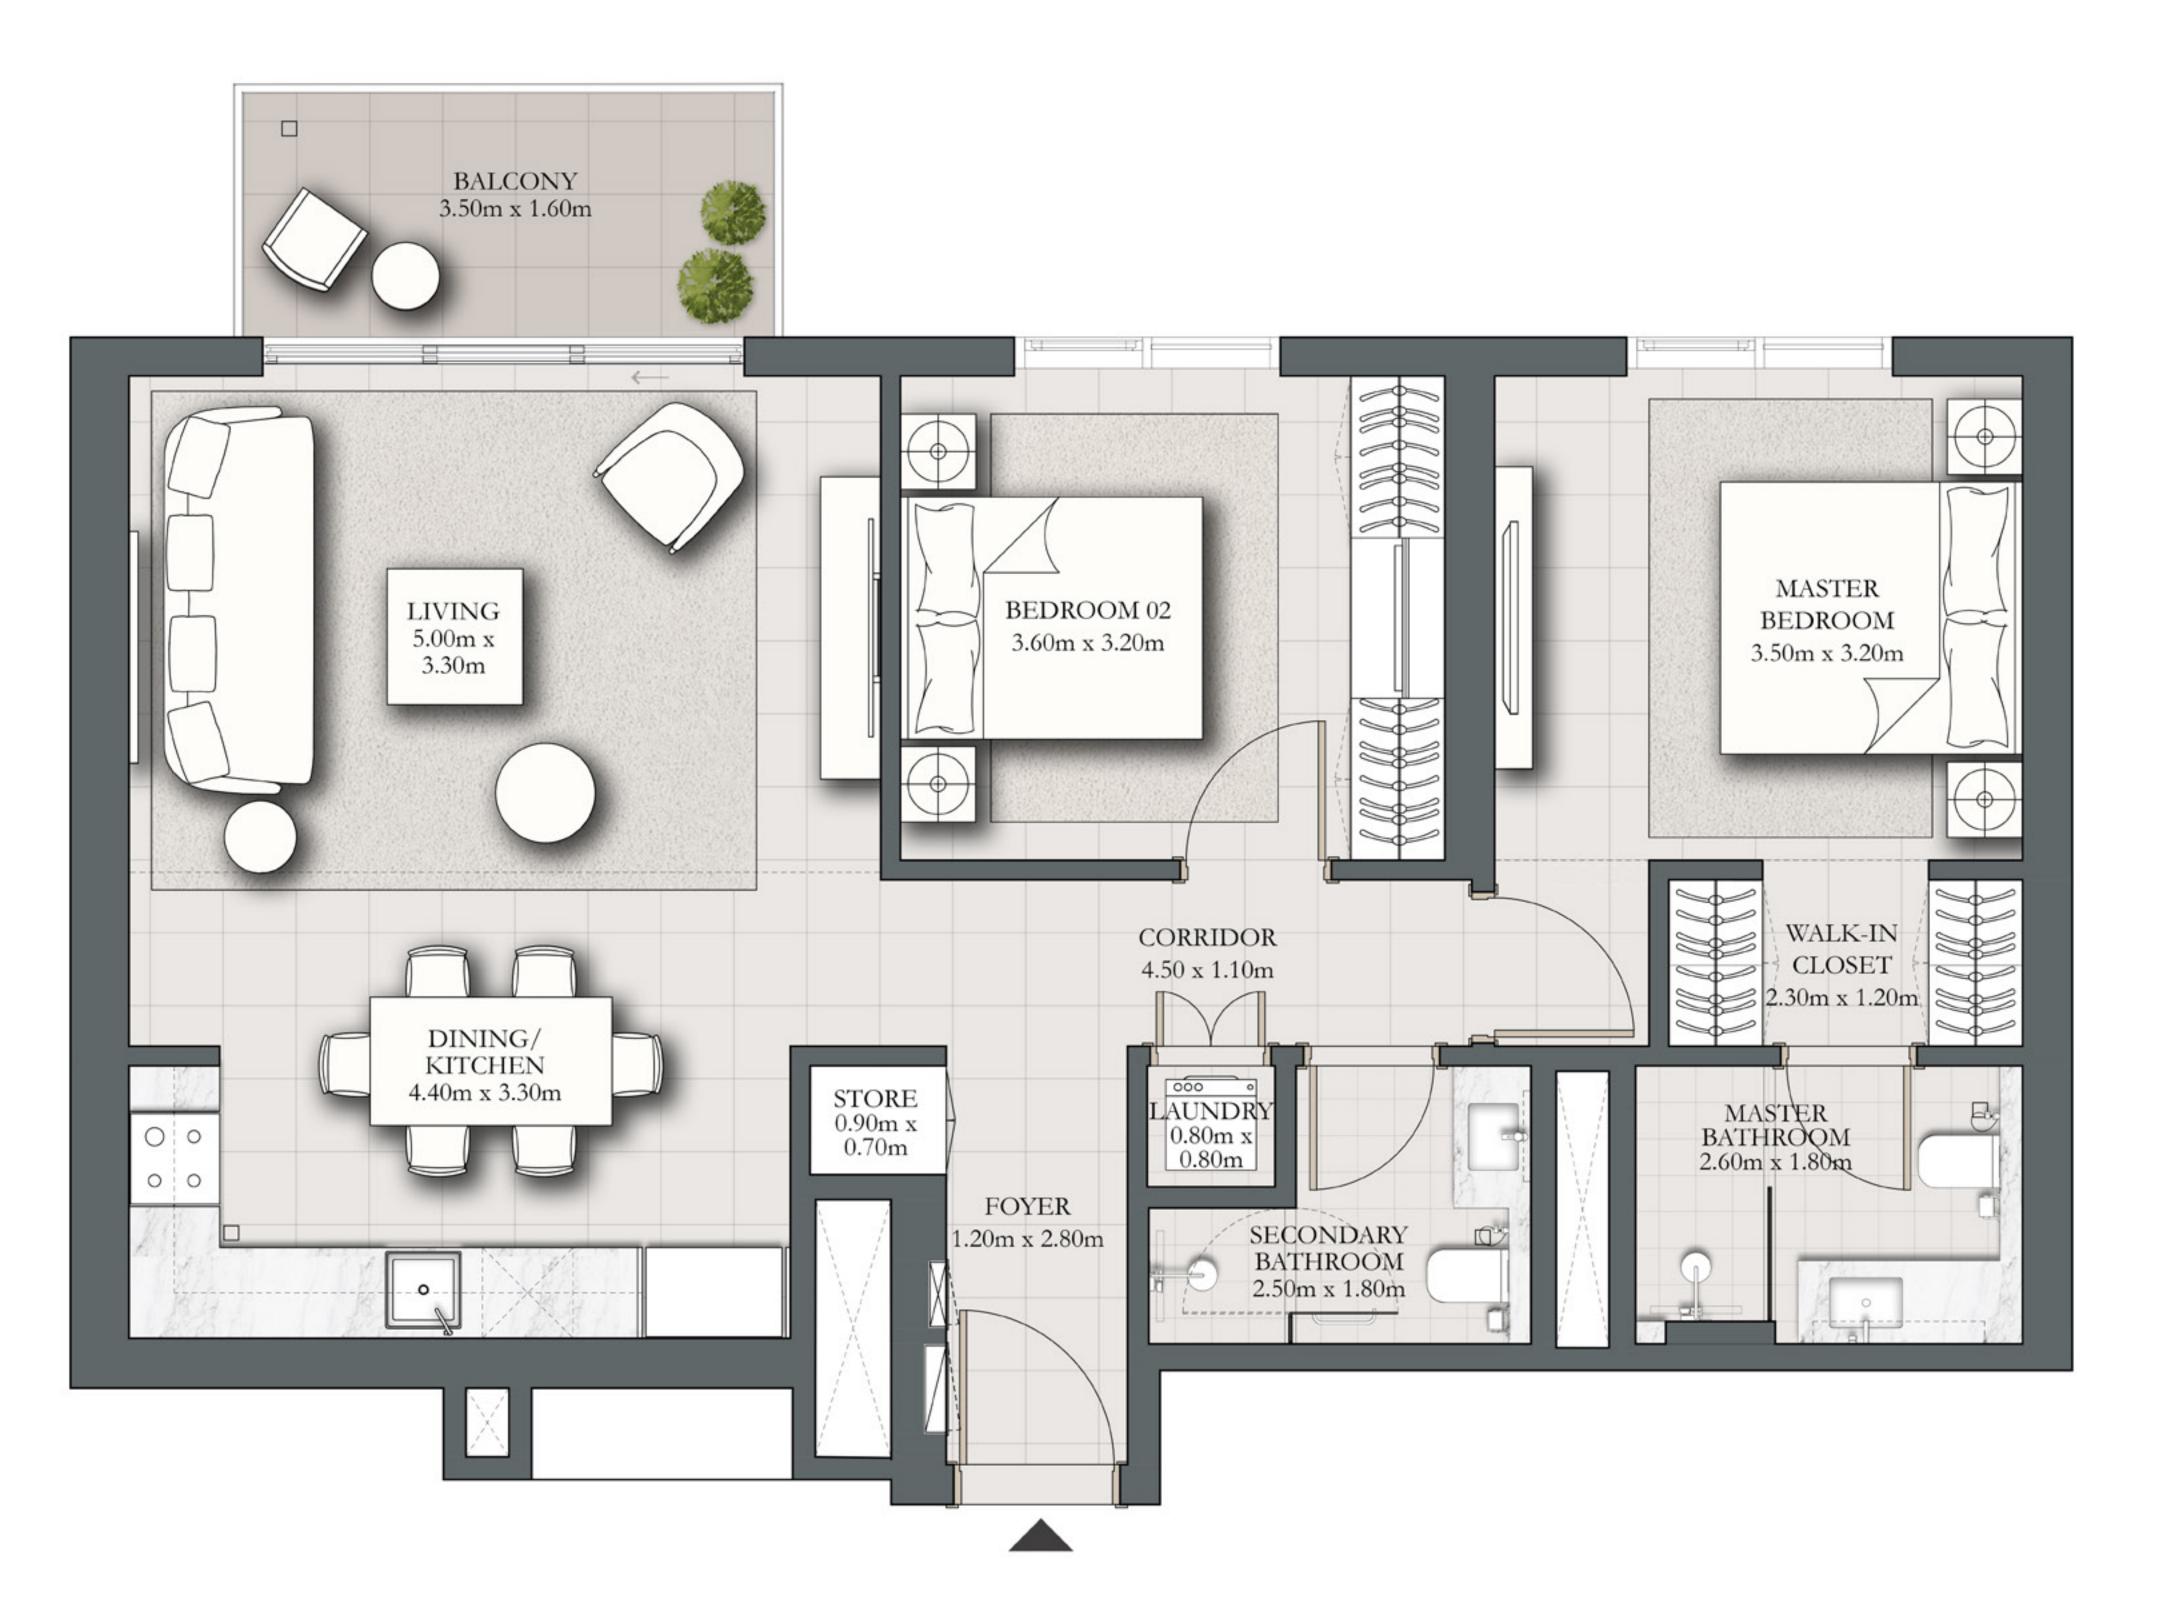

## 2 BEDROOM TYPE B

BUILDING 1 LEVELS 02-10

SUITE AREA

925.80 SQ.FT.

BALCONY AREA

TOTAL AREA

994.26 SQ.FT.

68.46 SQ.FT.

KEY PLAN

7. The developer reserves the right to make revisions / alterations, at it's absolute discretion, without any liability whatsoever.

UNIT 10

86.01 SQ.M.

6.36 SQ.M.

92.37 SQ.M.

KEY SECTION