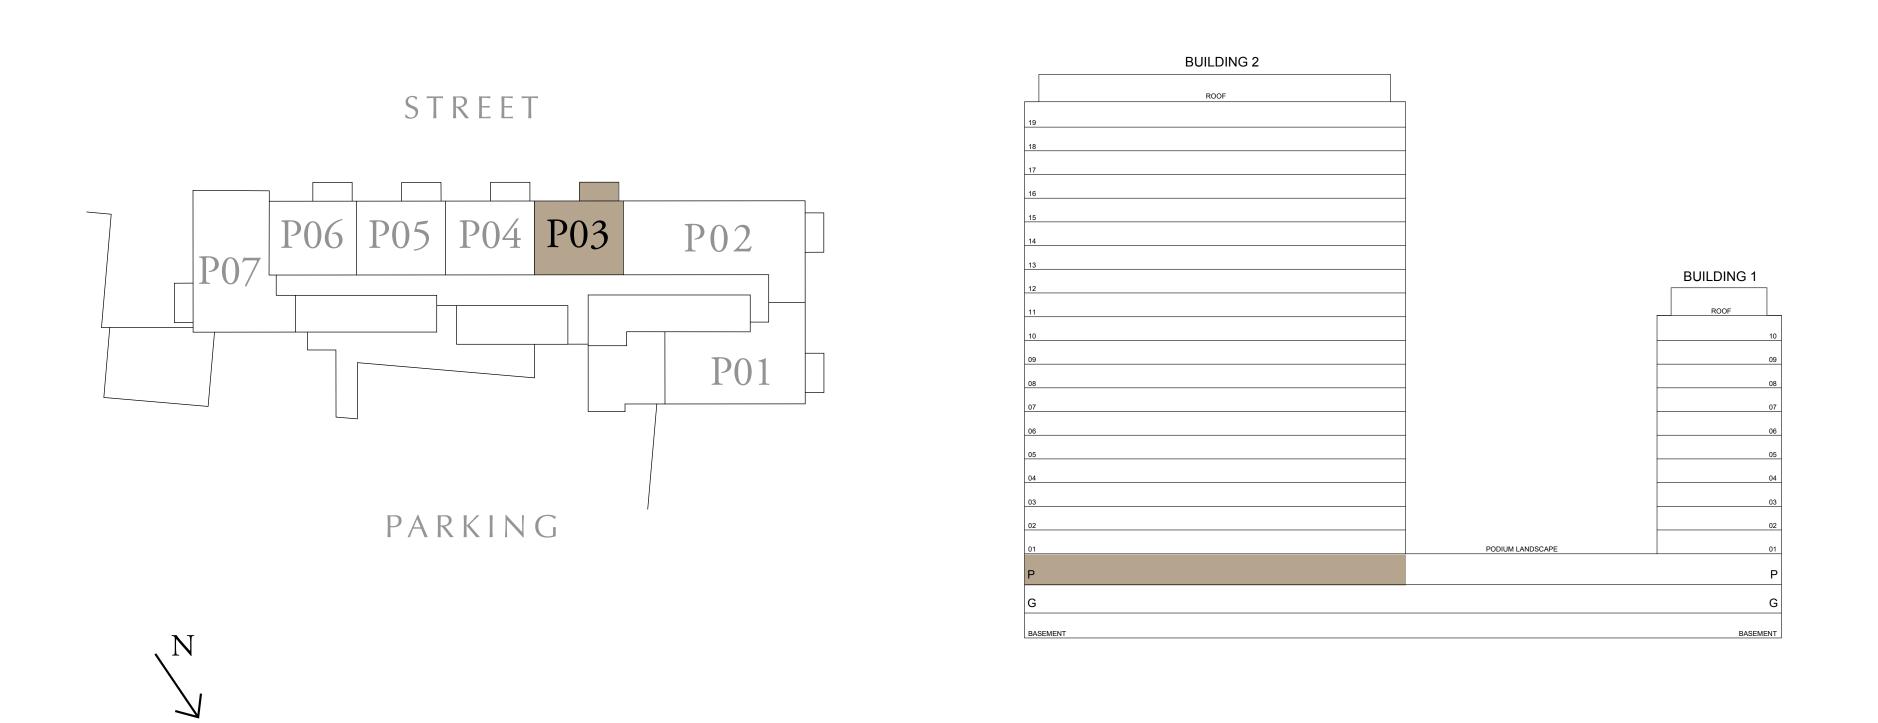

## 1 BEDROOM TYPE B

BUILDING 2 PODIUM LEVEL

SUITE AREA

583.94 SQ.FT.

BALCONY AREA

70.29 SQ.FT.

TOTAL AREA 654.23 SQ.FT.

KEY PLAN

FLOOR PLAN 1. All dimensions are in imperial and metric, and measured from finish to finish excluding construction tolerances. 2. All materials, dimensions, and drawings are approximate only. 3. Information is subject to change without notice, at developer's absolute discretion. 4. Actual area may vary from the stated area. 5. Drawings not to scale. 6. All images used are for illustrative purposes only and do not represent the actual size, features, specifications, fittings, and furnishings. 7. The developer reserves the right to make revisions / alterations, at it's absolute discretion, without any liability whatsoever.

UNIT P03

54.25 SQ.M.

6.53 SQ.M.

60.78 SQ.M.

DUBAI HILLS ESTATE