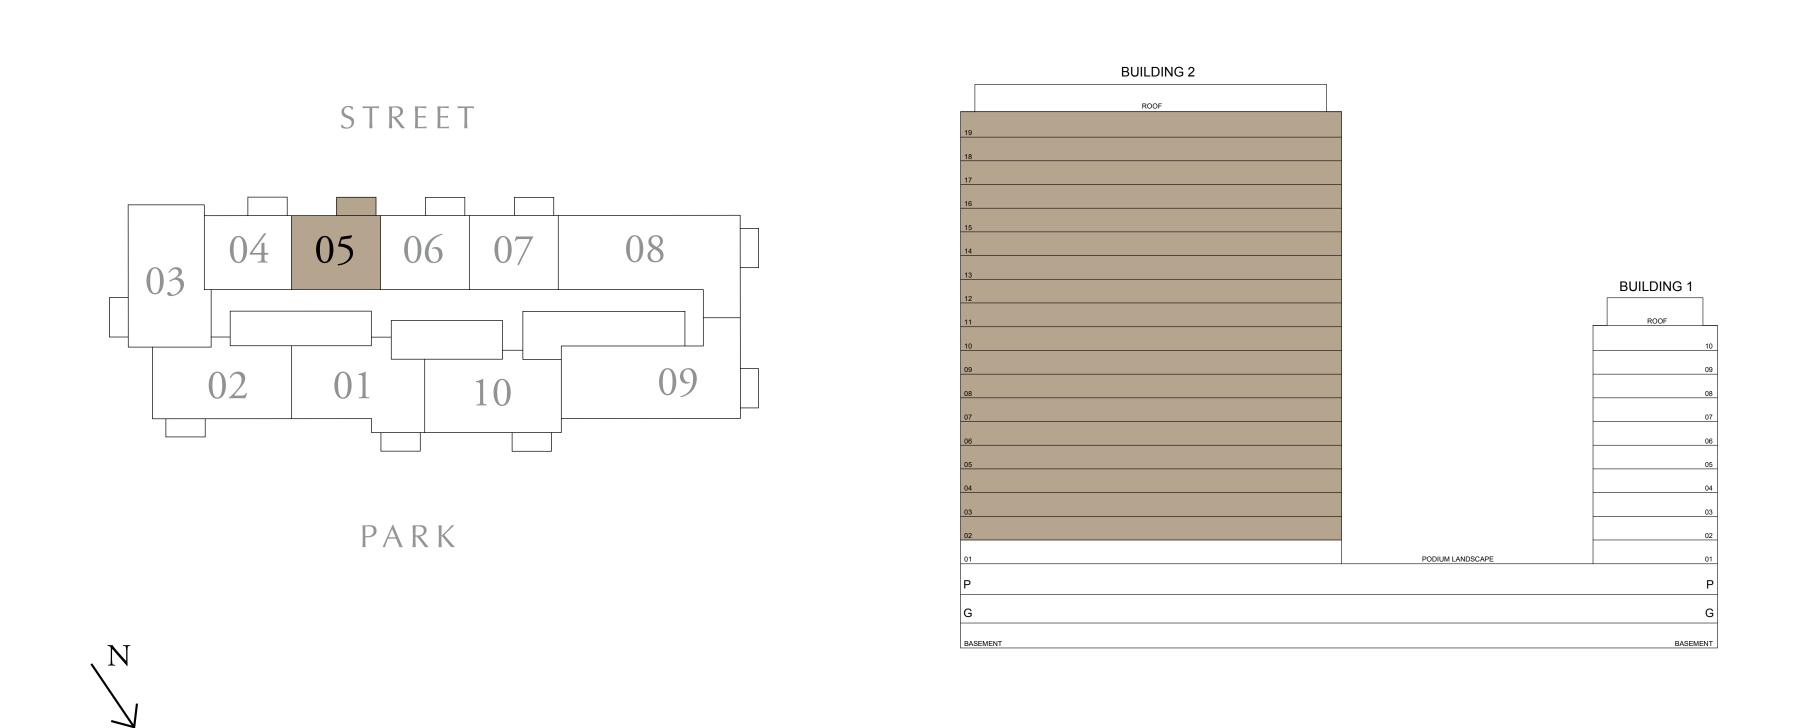

alterations, at it's absolute discretion, without any liability whatsoever.

UNIT 04

54.18 SQ.M.

6.52 SQ.M.

60.70 SQ.M.

KEY SECTION



FLOOR PLAN 1. All dimensions are in imperial and metric, and measured from finish to finish excluding construction tolerances. 2. All materials, dimensions, and drawings are approximate only. 3. Information is subject to change without notice, at developer's absolute discretion. 4. Actual area may vary from the stated area. 5. Drawings not to scale. 6. All images used are for illustrative purposes only and do not represent the actual size, features, specifications, fittings, and furnishings.





DUBAI HILLS ESTATE

### 1 BEDROOM TYPE B

BUILDING 2 LEVELS 02-19

SUITE AREA

583.08 SQ.FT.

BALCONY AREA

70.18 SQ.FT.

TOTAL AREA 653.26 SQ.FT.

KEY PLAN



7. The developer reserves the right to make revisions / alterations, at it's absolute discretion, without any liability whatsoever.

UNIT 05

54.17 SQ.M.

6.52 SQ.M.

60.69 SQ.M.

KEY SECTION

FLOOR PLAN 1. All dimensions are in imperial and metric, and measured from finish to finish excluding construction tolerances. 2. All materials, dimensions, and drawings are approximate only. 3. Information is subject to change without notice, at developer's absolute discretion. 4. Actual area may vary from the stated area. 5. Drawings not to scale. 6. All images used are for illustrative purposes only and do not represent the actual size, features, specifications, fittings, and furnishings.





DUBAI HILLS ESTATE

### 1 BEDROOM TYPE B

BUILDING 2 LEVELS 02-19

SUITE AREA

583.19 SQ.FT.

BALCONY A