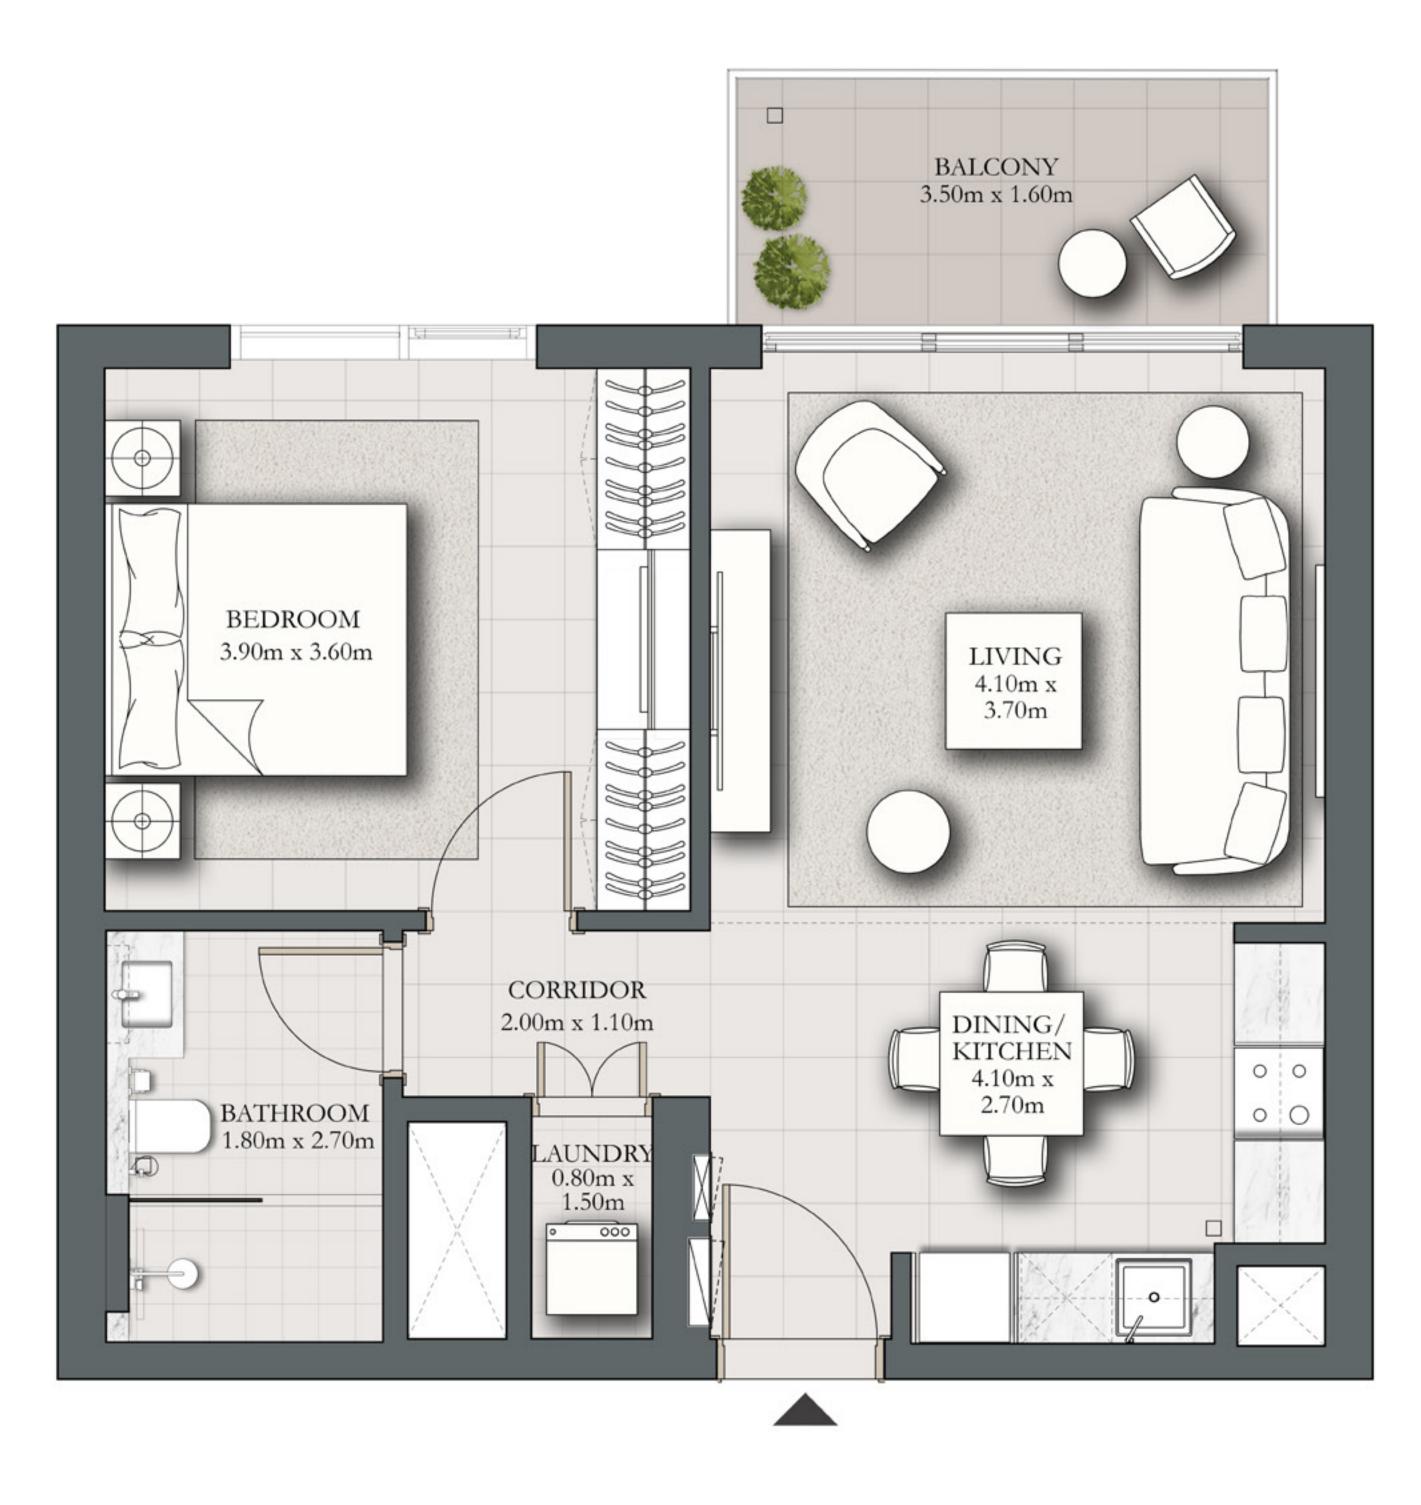

notice, at developer's absolute discretion. 4. Actual area may vary from the stated area. 5. Drawings not to scale. 6. All images used are for illustrative purposes only and do not represent the actual size, features, specifications, fittings, and furnishings. 7. The developer reserves the right to make revisions / alterations, at it's absolute discretion, without any liability whatsoever.

UNIT P03

54.25 SQ.M.

6.53 SQ.M.

60.78 SQ.M.





DUBAI HILLS ESTATE

## 1 BEDROOM TYPE B

BUILDING 2 PODIUM LEVEL

SUITE AREA

583.73 SQ.FT.

654.01 SQ.FT.

BALCONY AREA

70.29 SQ.FT.

TOTAL AREA

KEY PLAN



7. The developer reserves the right to make revisions / alterations, at it's absolute discretion, without any liability whatsoever.

UNIT P04

54.23 SQ.M.

6.53 SQ.M.

60.76 SQ.M.

KEY SECTION





DUBAI HILLS ESTATE

## 1 BEDROOM TYPE B

BUILDING 2 PODIUM LEVEL

SUITE AREA

583.73 SQ.FT.

654.01 SQ.FT.

BALCONY AREA

70.29 SQ.FT.

TOTAL AREA

KEY PLAN



FLOOR PLAN 1. All dimensions are in imperial and metric, and measured from finish to finish excluding construction tolerances. 2. All materials, dimensions, and drawings are approximate only. 3. Information is subject to change without notice, at developer's absolute discretion. 4. Actual area may vary from the stated area. 5. Drawings not to scale. 6. All images used are for illustrative purposes only and do not represent the actual size, features, specifications, fittings, and furnishings. 7. The developer reserves the right to make revisions / alterations, at it's absolute discretion, without any liability whatsoever.

UNIT P