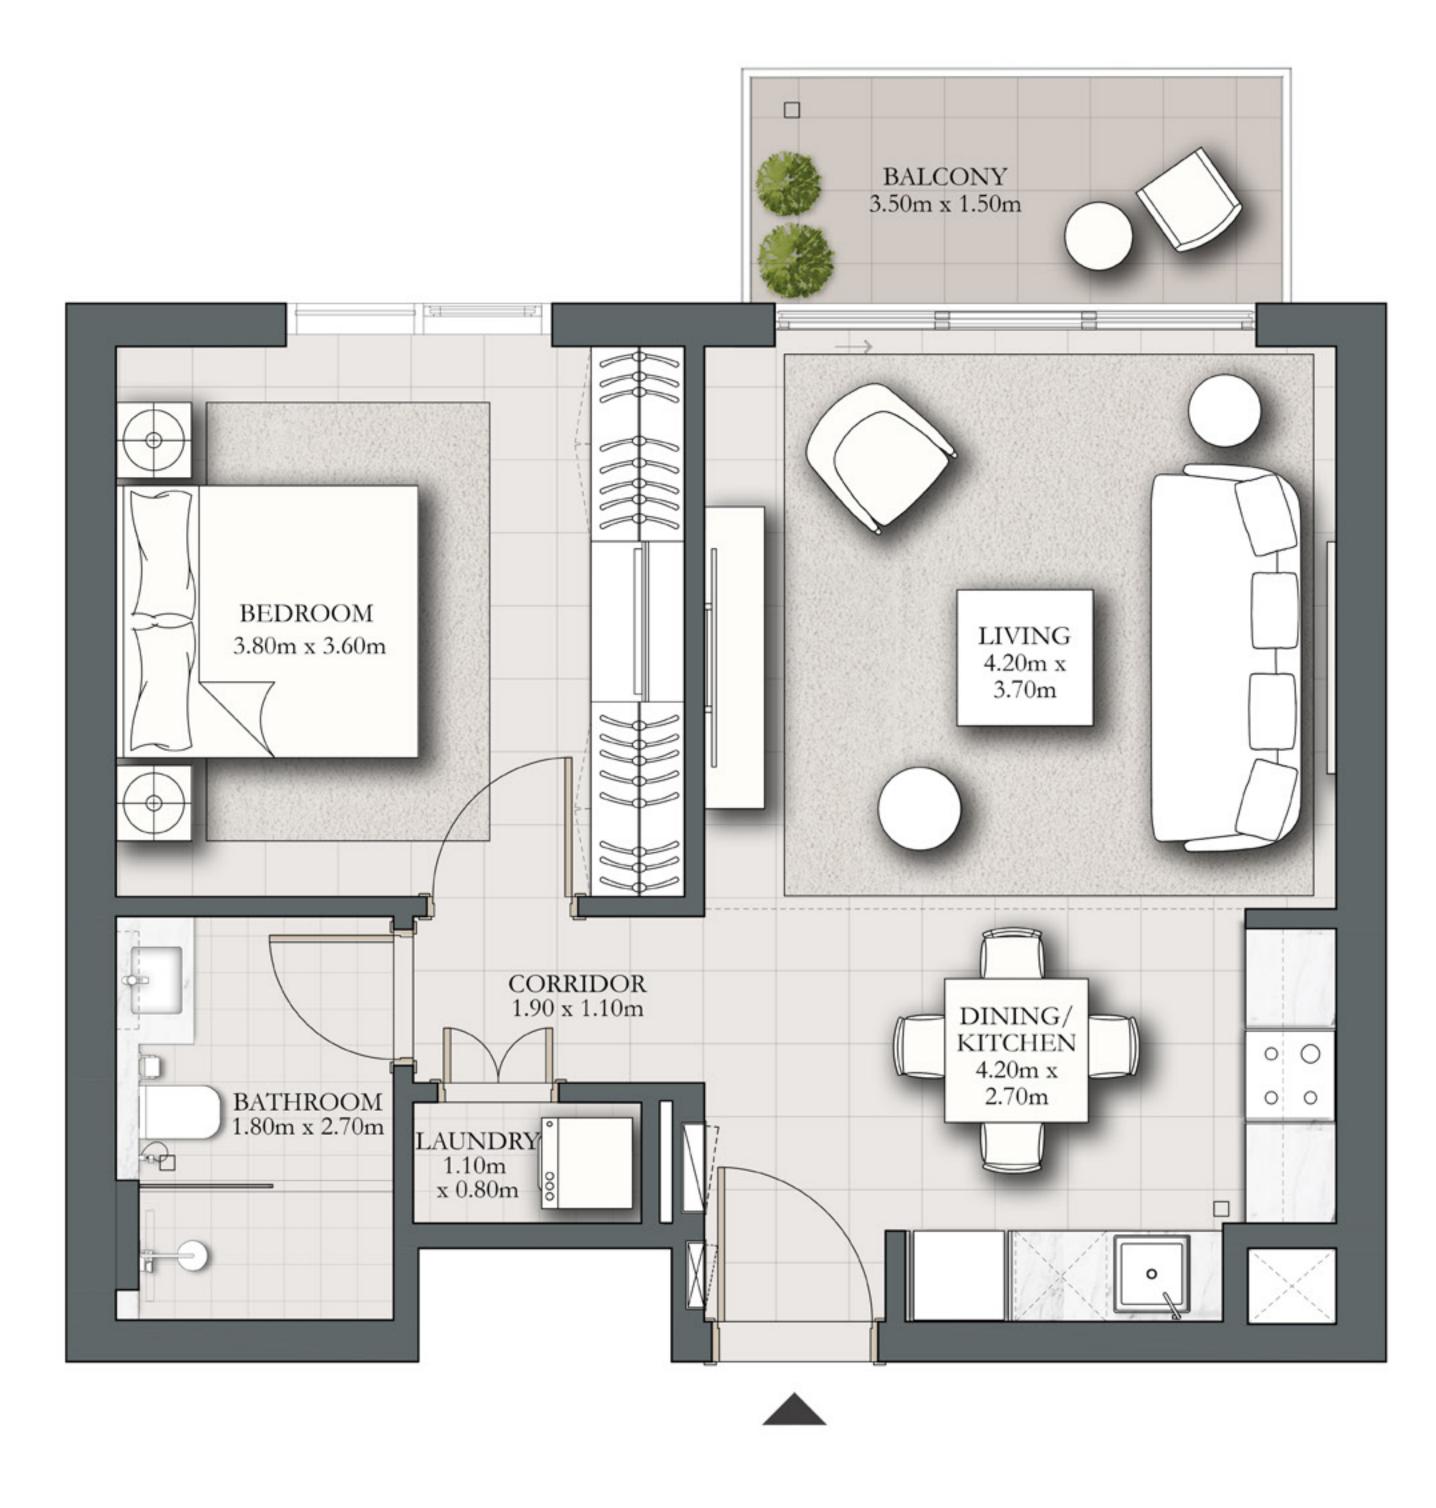

UNIT 107

91.45 SQ.M.

54.30 SQ.M.

145.75 SQ.M.

KEY SECTION

FLOOR PLAN 1. All dimensions are in imperial and metric, and measured from finish to finish at developer's absolute discretion. 4. Actual area may vary from the stated area. 5. Drawings not to scale. 6. All images used are for illustrative purposes only and do not represent the actual size, features, specifications, fittings, and furnishings.

DUBAI HILLS ESTATE

## 2 BEDROOM TYPE B2

BUILDING 1 LEVELS 02-10

SUITE AREA

932.91 SQ.FT.

BALCONY AREA

68.46 SQ.FT.

TOTAL AREA

1001.37 SQ.FT.

KEY PLAN

7. The developer reserves the right to make revisions / alterations, at it's absolute discretion, without any liability whatsoever.

## UNIT 01

86.67 SQ.M.

6.36 SQ.M.

93.03 SQ.M.

KEY SECTION

FLOOR PLAN 1. All dimensions are in imperial and metric, and measured from finish to finish excluding construction tolerances. 2. All materials, dimensions, and drawings are approximate only. 3. Information is subject to change without notice, at developer's absolute discretion. 4. Actual area may vary from the stated area. 5. Drawings not to scale. 6. All images used are for illustrative purposes only and do not represent the actual size, features, specifications, fittings, and furnishings.