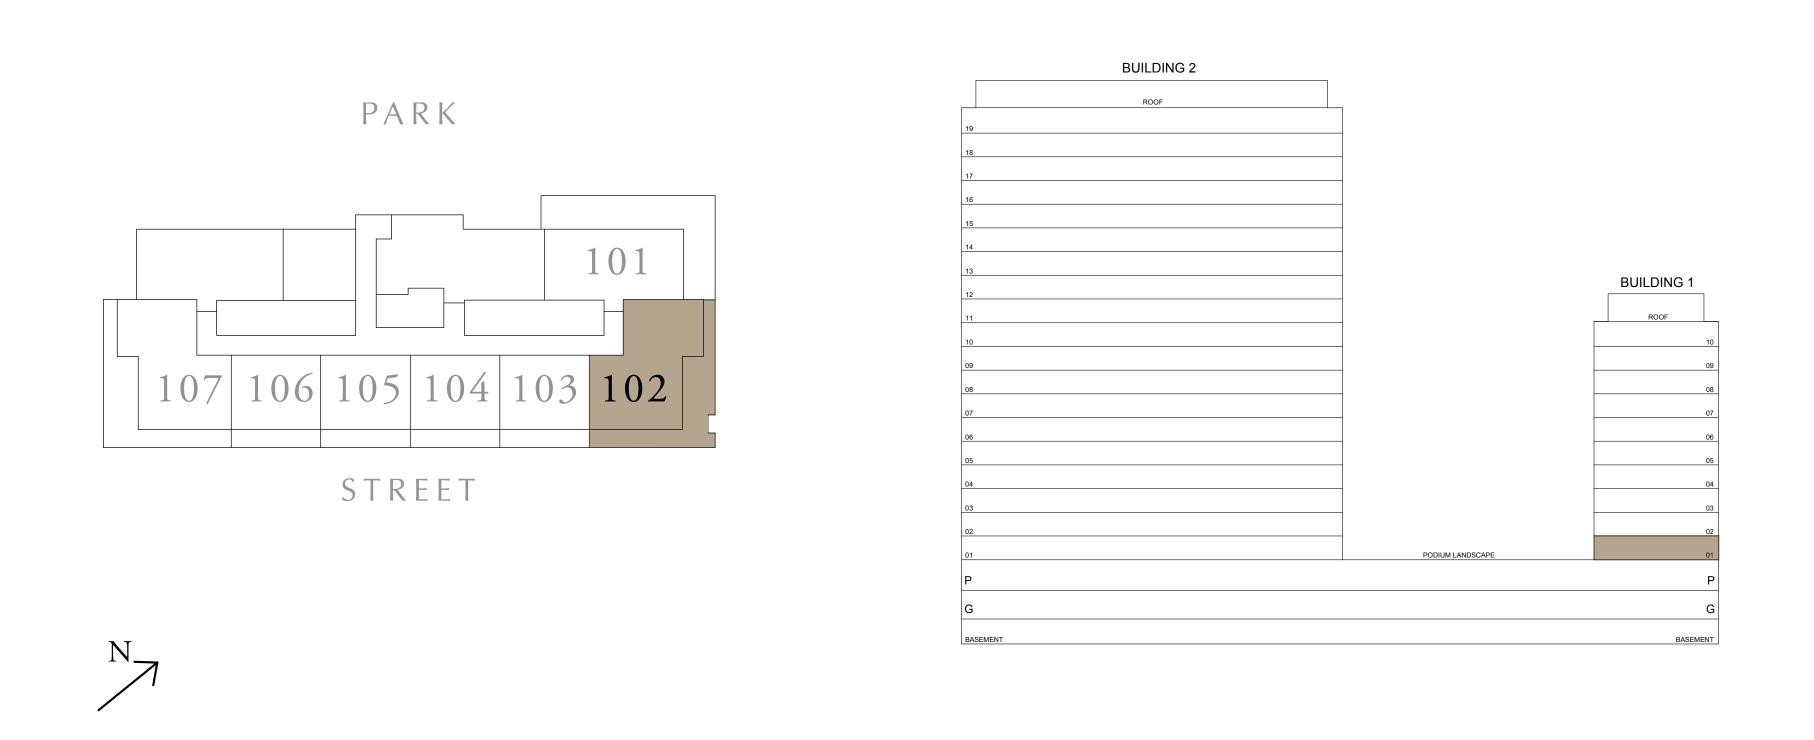

## 2 BEDROOM TYPE C3

BUILDING 1 LEVEL 01

SUITE AREA 994.15 SQ.FT. 92.36 SQ.M. 50.09 SQ.M. BALCONY AREA 539.16 SQ.FT. TOTAL AREA 1533.32 SQ.FT. 142.45 SQ.M.

KEY PLAN

7. The developer reserves the right to make revisions / alterations, at it's absolute discretion, without any liability whatsoever.

UNIT 102

KEY SECTION

DUBAI HILLS ESTATE