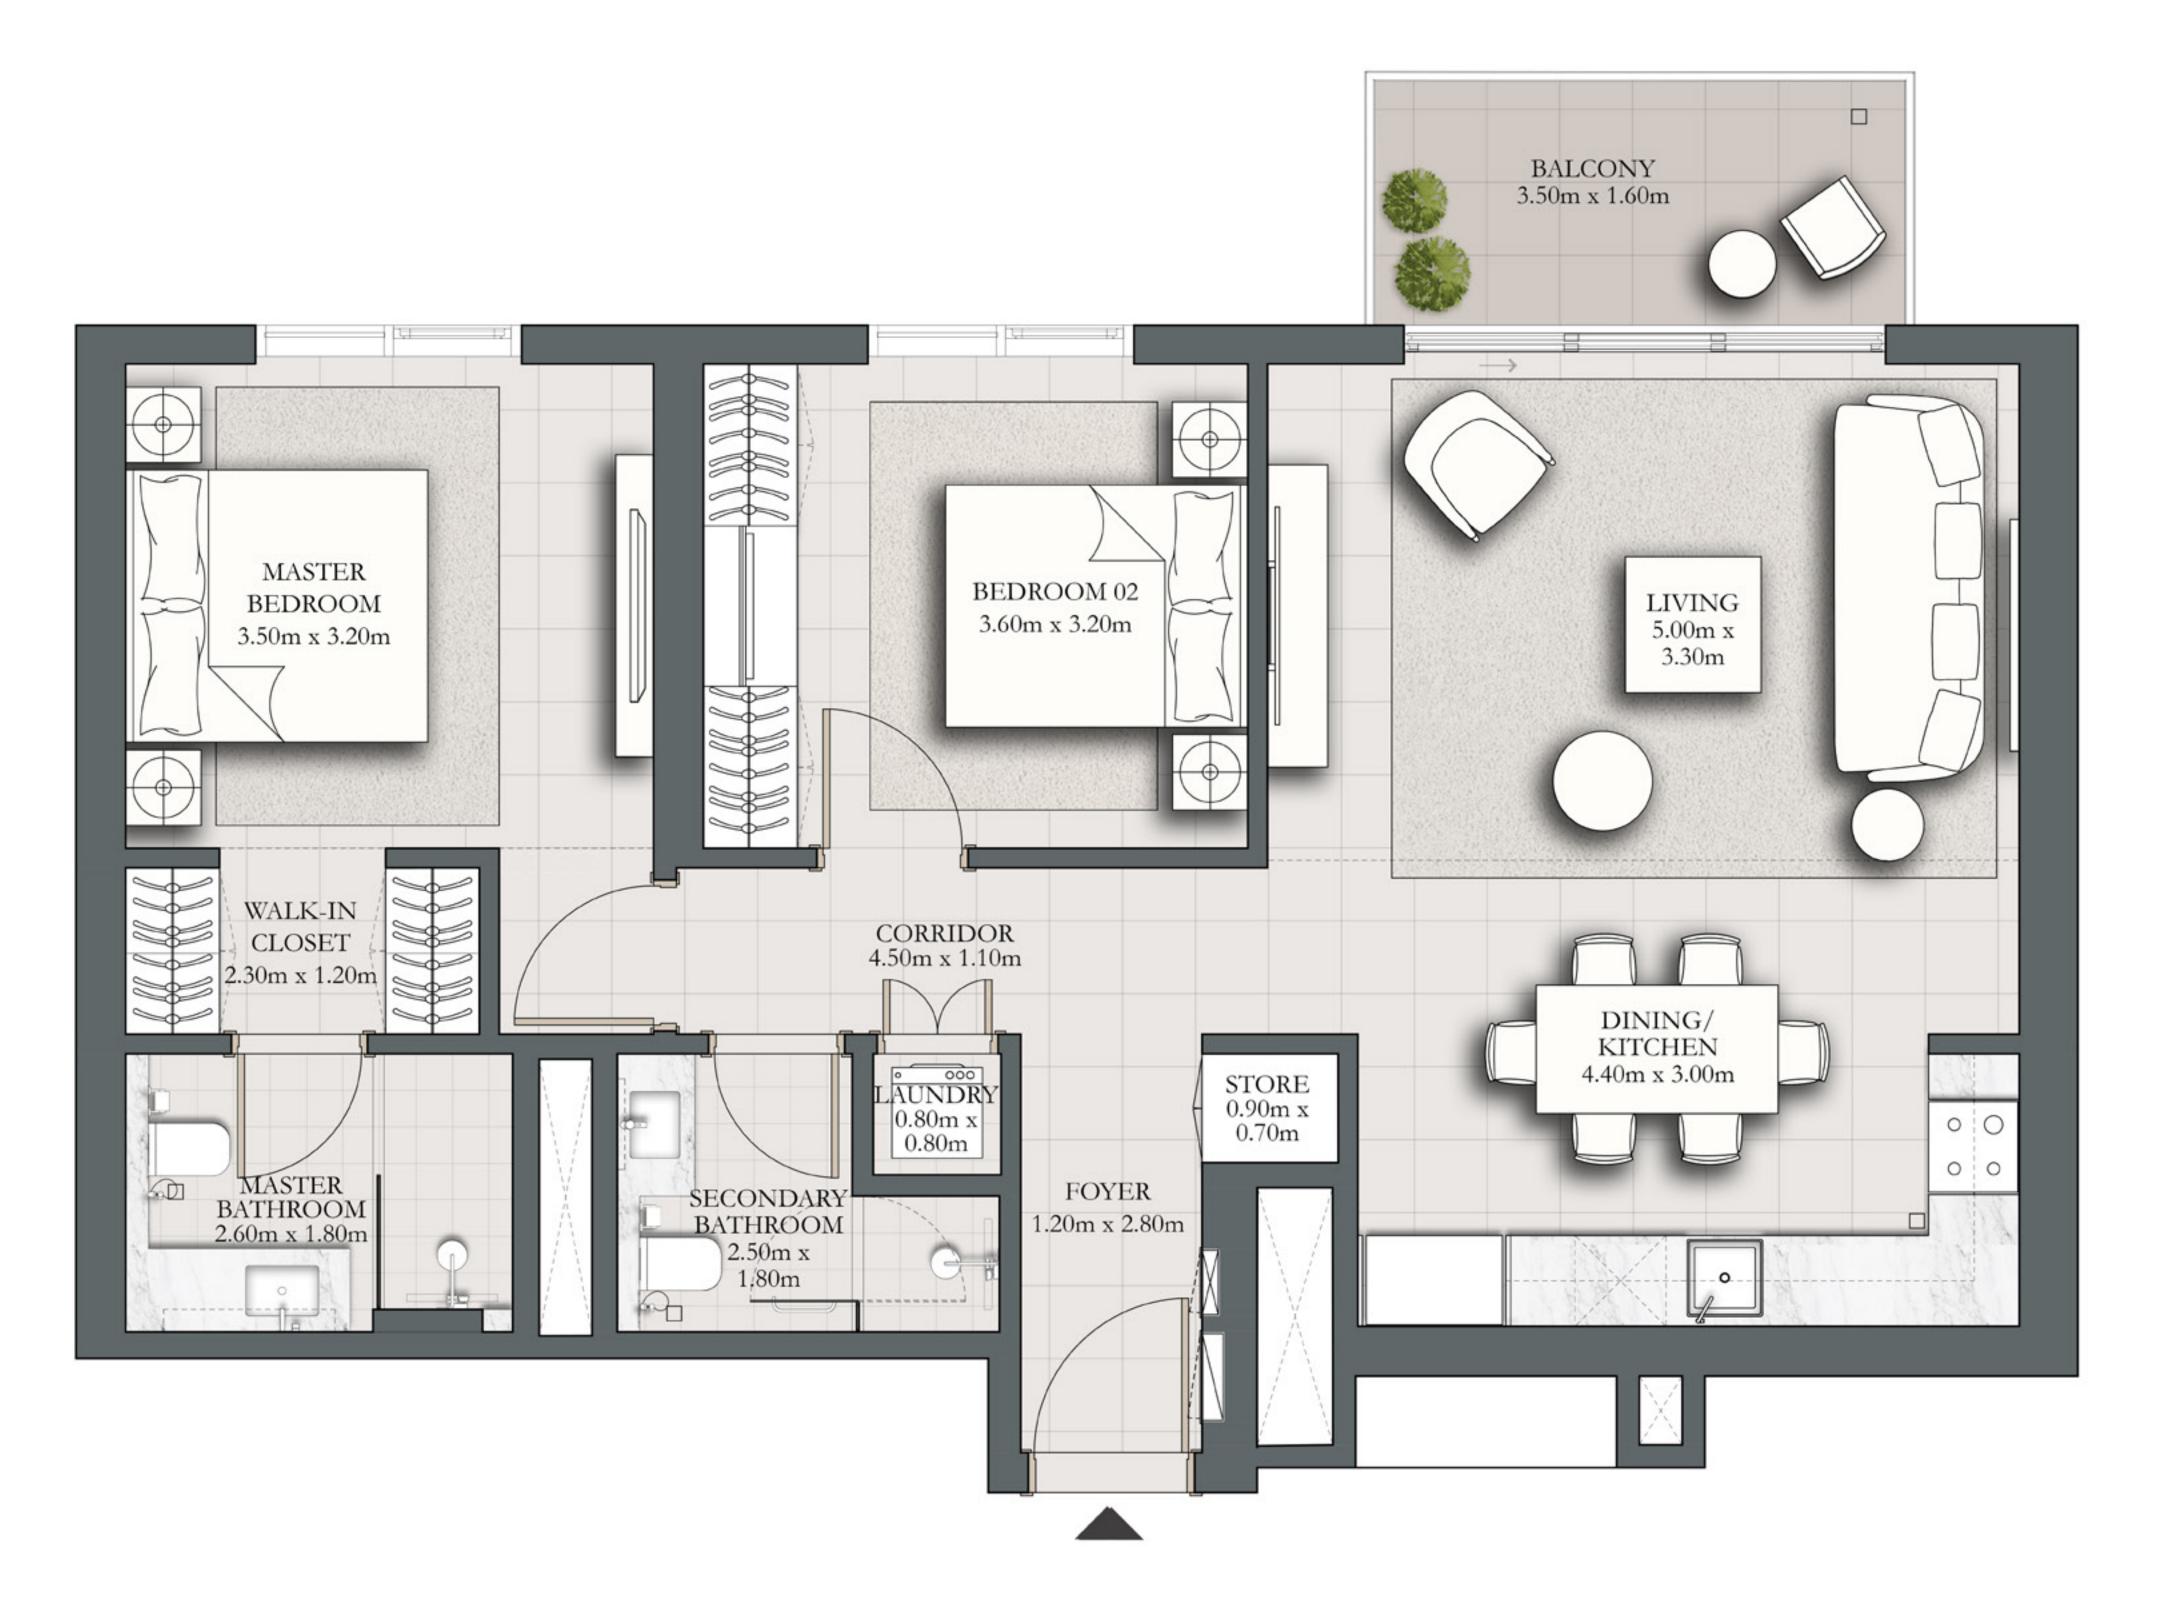

## 2 BEDROOM TYPE A2

BUILDING 1 LEVELS 02-10

SUITE AREA

924.94 SQ.FT.

BALCONY AREA

TOTAL AREA

993.40 SQ.FT.

68.46 SQ.FT.

KEY PLAN

7. The developer reserves the right to make revisions / alterations, at it's absolute discretion, without any liability whatsoever.

UNIT 02

85.93 SQ.M.

6.36 SQ.M.

92.29 SQ.M.

KEY SECTION

FLOOR PLAN 1. All dimensions are in imperial and metric, and measured from finish to finish excluding construction tolerances. 2. All materials, dimensions, and drawings are approximate only. 3. Information is subject to change without notice, at developer's absolute discretion. 4. Actual area may vary from the stated area. 5. Drawings not to scale. 6. All images used are for illustrative purposes only and do not represent the actual size, features, specifications, fittings, and furnishings.