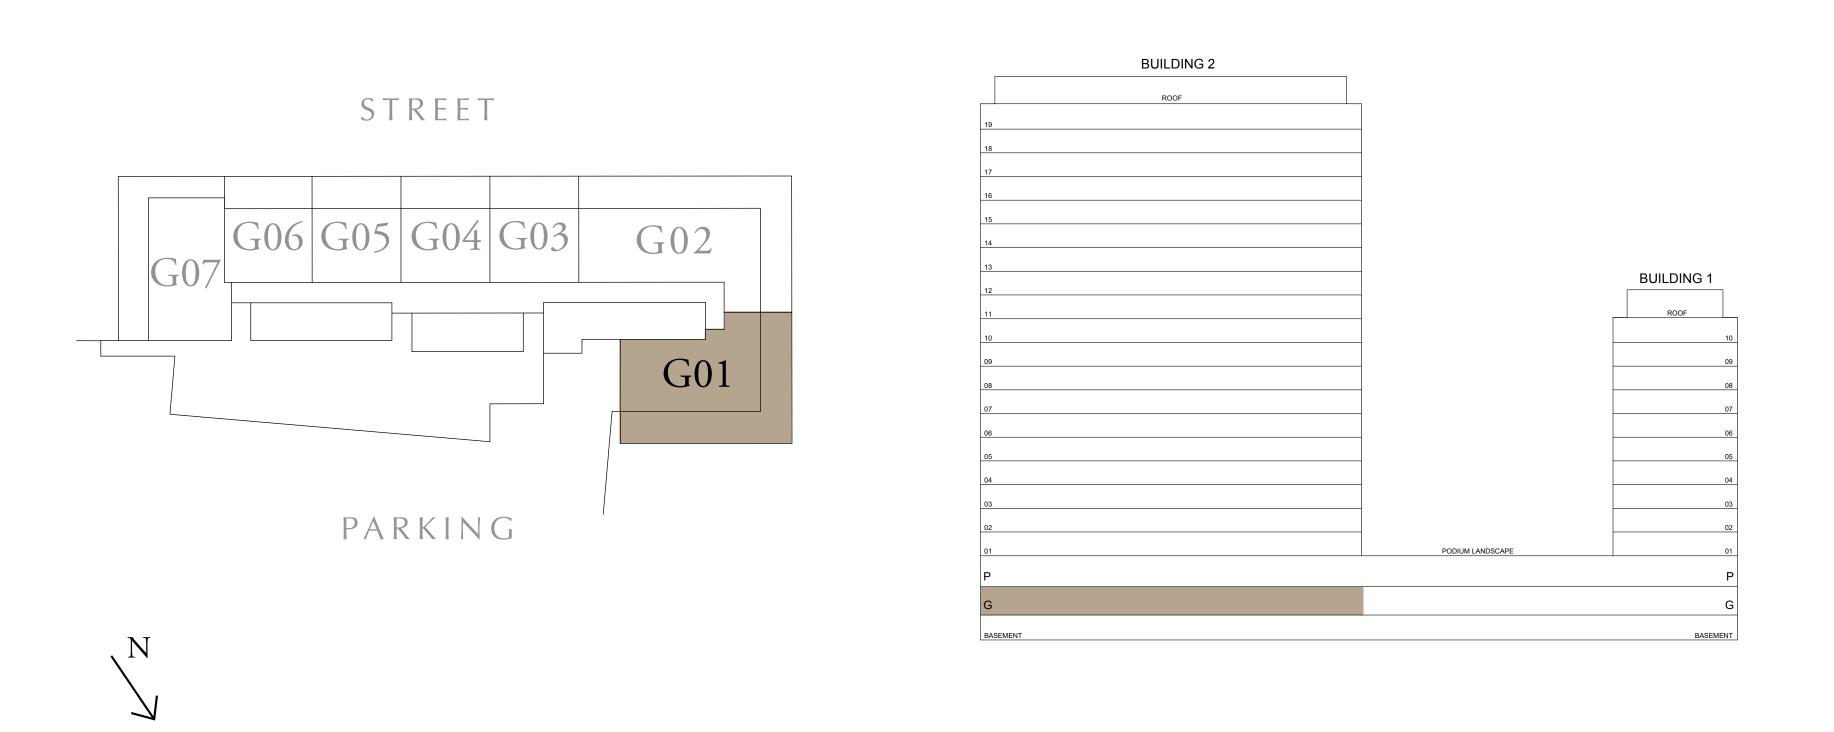

## 2 BEDROOM TYPE F1

BUILDING 2 GROUND LEVEL

SUITE AREA

1026.77 SQ.FT.

BALCONY AREA

854.22 SQ.FT.

TOTAL AREA 1880.99 SQ.FT.

KEY PLAN

7. The developer reserves the right to make revisions / alterations, at it's absolute discretion, without any liability whatsoever.

UNIT G01

95.39 SQ.M.

79.36 SQ.M.

174.75 SQ.M.

KEY SECTION

FLOOR PLAN 1. All dimensions are in imperial and metric, and measured from finish to finish excluding construction tolerances. 2. All materials, dimensions, and drawings are approximate only. 3. Information is subject to change without notice, at developer's absolute discretion. 4. Actual area may vary from the stated area. 5. Drawings not to scale. 6. All images used are for illustrative purposes only and do not represent the actual size, features, specifications, fittings, and furnishings.