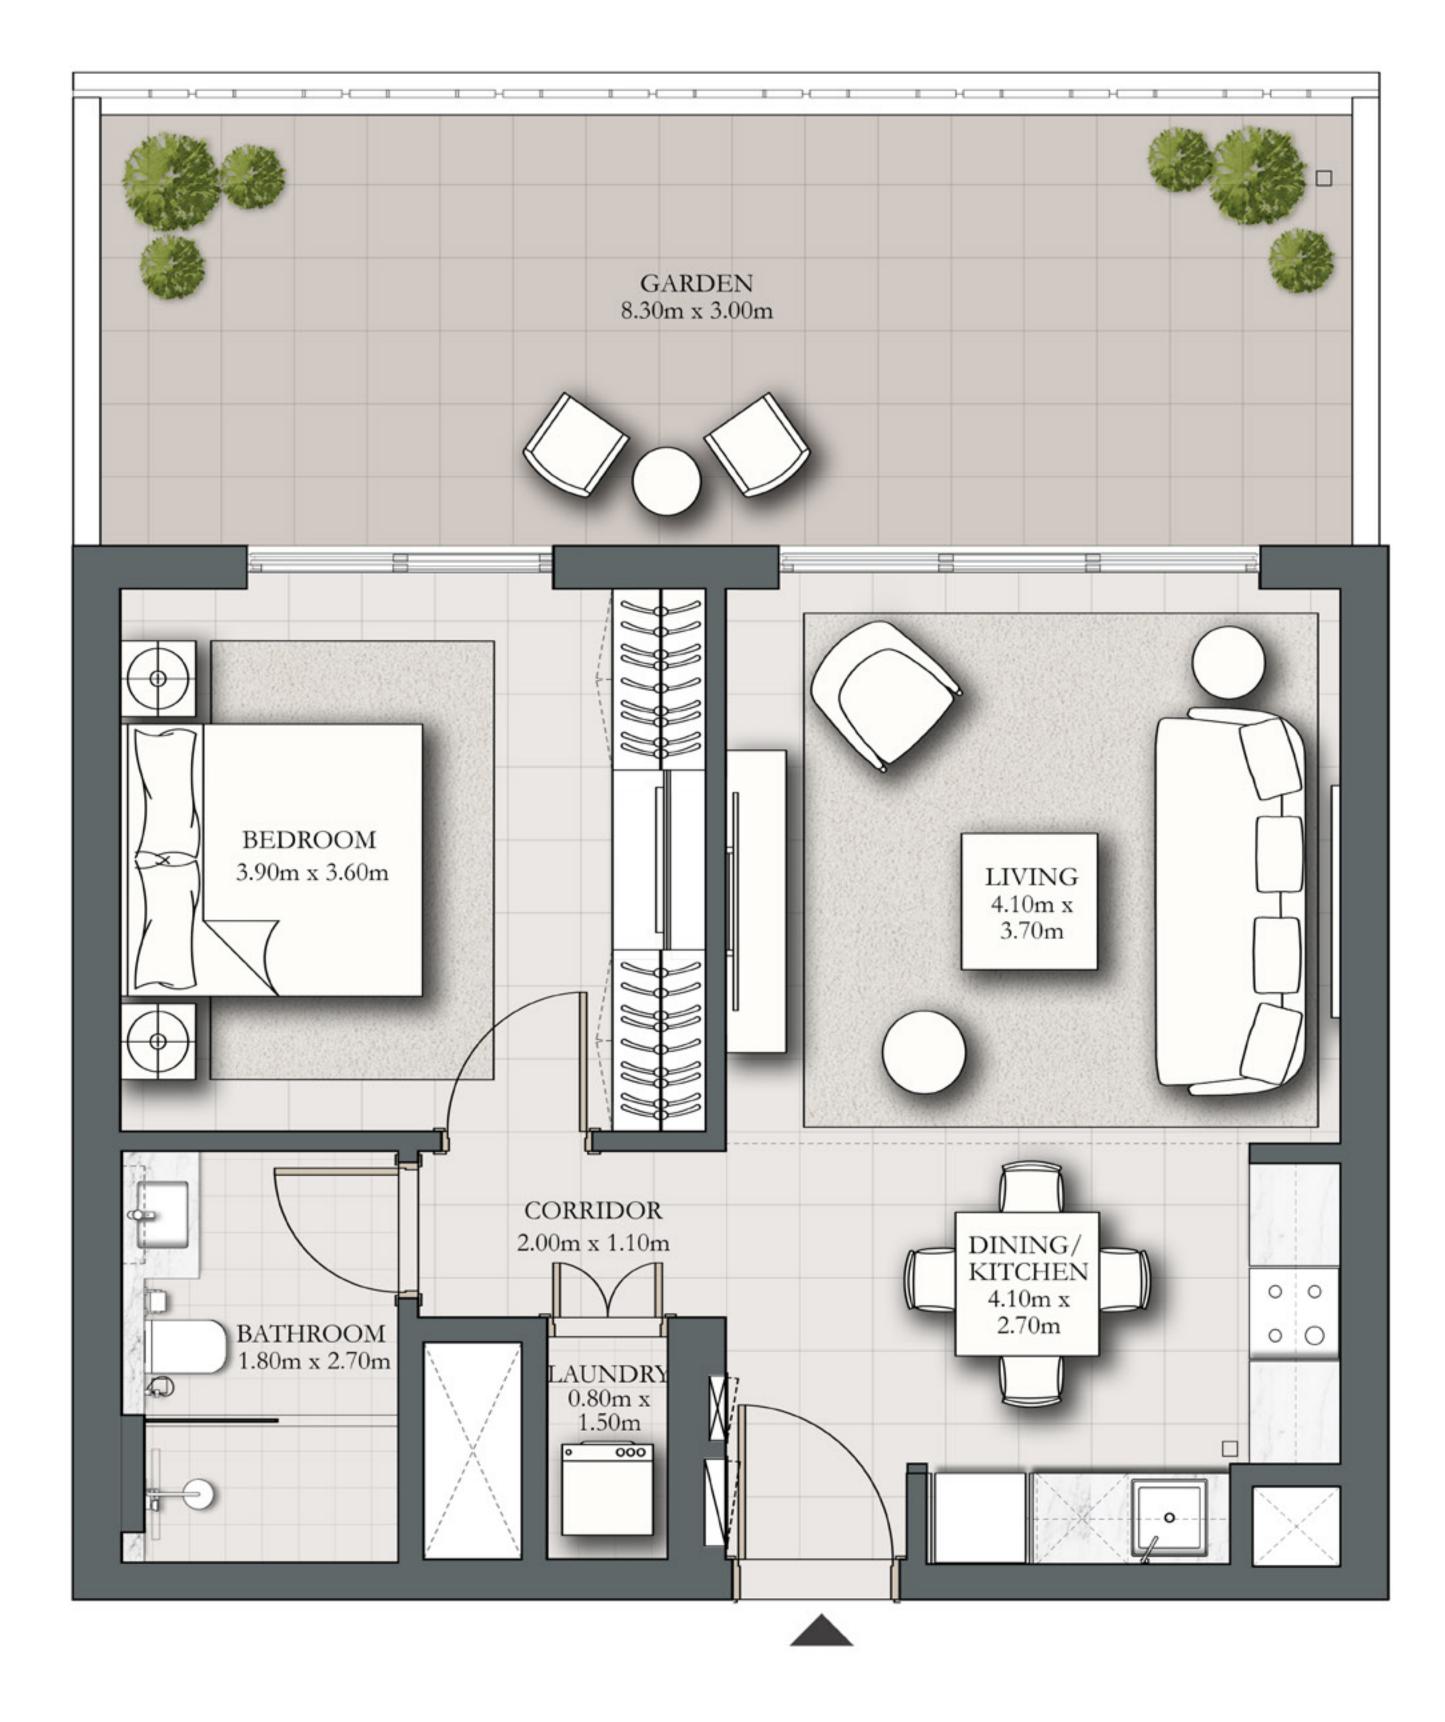

B1

BUILDING 2 GROUND LEVEL

SUITE AREA 562.95 SQ.FT. 284.71 SQ.FT. BALCONY AREA TOTAL AREA 847.66 SQ.FT.

KEY PLAN



FLOOR PLAN 1. All dimensions are in imperial and metric, and measured from finish to finish excluding construction tolerances. 2. All materials, dimensions, and drawings are approximate only. 3. Information is subject to change without notice, at developer's absolute discretion. 4. Actual area may vary from the stated area. 5. Drawings not to scale. 6. All images used are for illustrative purposes only and do not represent the actual size, features, specifications, fittings, and furnishings. 7. The developer reserves the right to make revisions / alterations, at it's absolute discretion, without any liability whatsoever.

UNITS G04

52.30 SQ.M.

26.45 SQ.M.

78.75 SQ.M.





DUBAI HILLS ESTATE

## BEDROOM TYPE B1

BUILDING 2 GROUND LEVEL

SUITE AREA 583.51 SQ.FT. 284.71 SQ.FT. BALCONY AREA TOTAL AREA 868.22 SQ.FT.

KEY PLAN



7. The developer reserves the right to make revisions / alterations, at it's absolute discretion, without any liability whatsoever.

UNIT G05

54.21 SQ.M.

26.45 SQ.M.

80.66 SQ.M.

KEY SECTION





DUBAI HILLS ESTATE

## BEDROOM TYPE B1

BUILDING 2 GROUND LEVEL

SUITE AREA 583.62 SQ.FT. 281.48 SQ.FT. BALCONY AREA TOTAL AREA 865.09 SQ.FT.

KEY PLAN



7. The developer reserves the right to make revisions / alterations, at it's absolute discretion, without any liability whatsoever.

UNIT G06

54.22 SQ.M.

26.15 SQ.M.

80.37 SQ.M.

KEY SECTION





DUBAI HILLS ESTATE

## 2 BEDROOM TYPE E1

BUILDING 2 GROUND LEVEL

965.74 SQ.FT. SUITE A