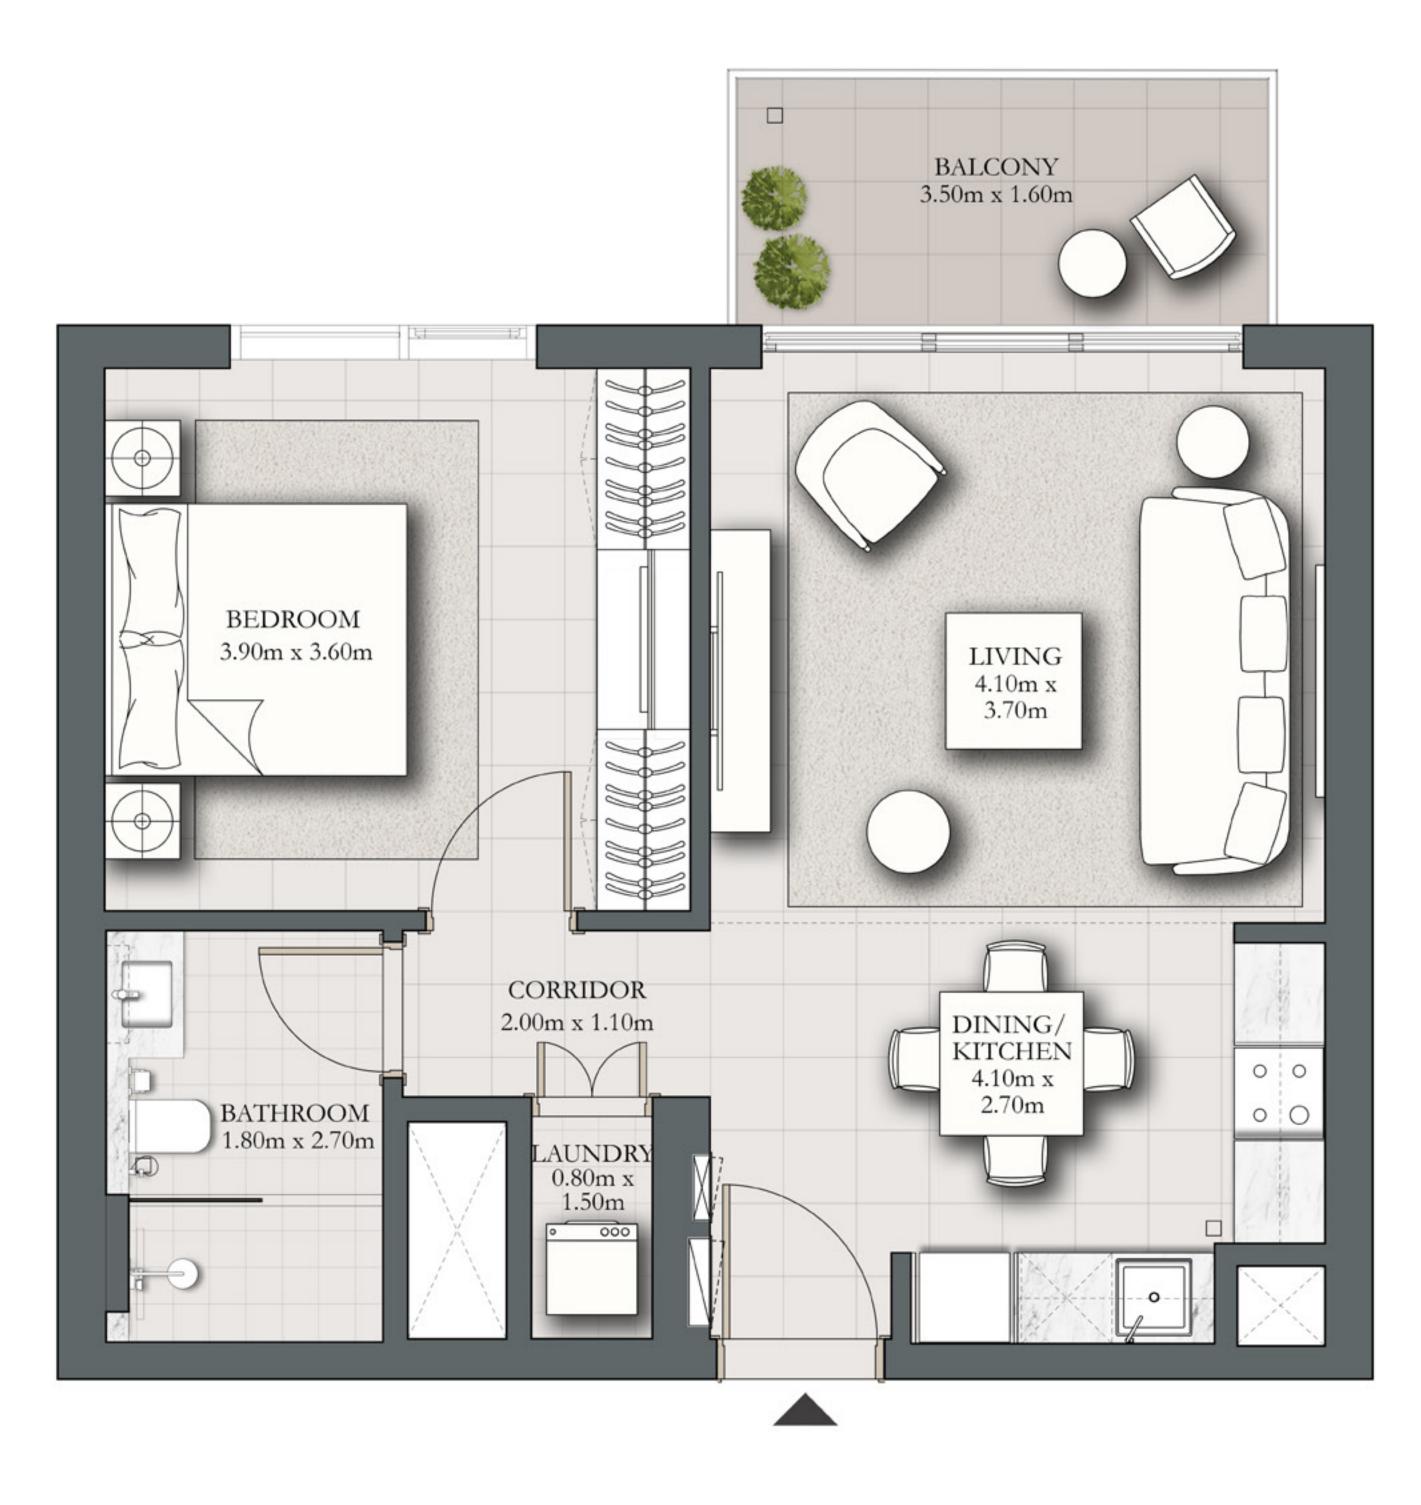

## 1 BEDROOM TYPE B

BUILDING 2 PODIUM LEVEL

SUITE AREA

583.83 SQ.FT.

BALCONY AREA

TOTAL AREA

70.29 SQ.FT.

654.12 SQ.FT.

KEY PLAN

FLOOR PLAN 1. All dimensions are in imperial and metric, and measured from finish to finish excluding construction tolerances. 2. All materials, dimensions, and drawings are approximate only. 3. Information is subject to change without notice, at developer's absolute discretion. 4. Actual area may vary from the stated area. 5. Drawings not to scale. 6. All images used are for illustrative purposes only and do not represent the actual size, features, specifications, fittings, and furnishings. 7. The developer reserves the right to make revisions / alterations, at it's absolute discretion, without any liability whatsoever.

UNIT P06

54.24 SQ.M.

6.53 SQ.M.

60.77 SQ.M.

DUBAI HILLS ESTATE