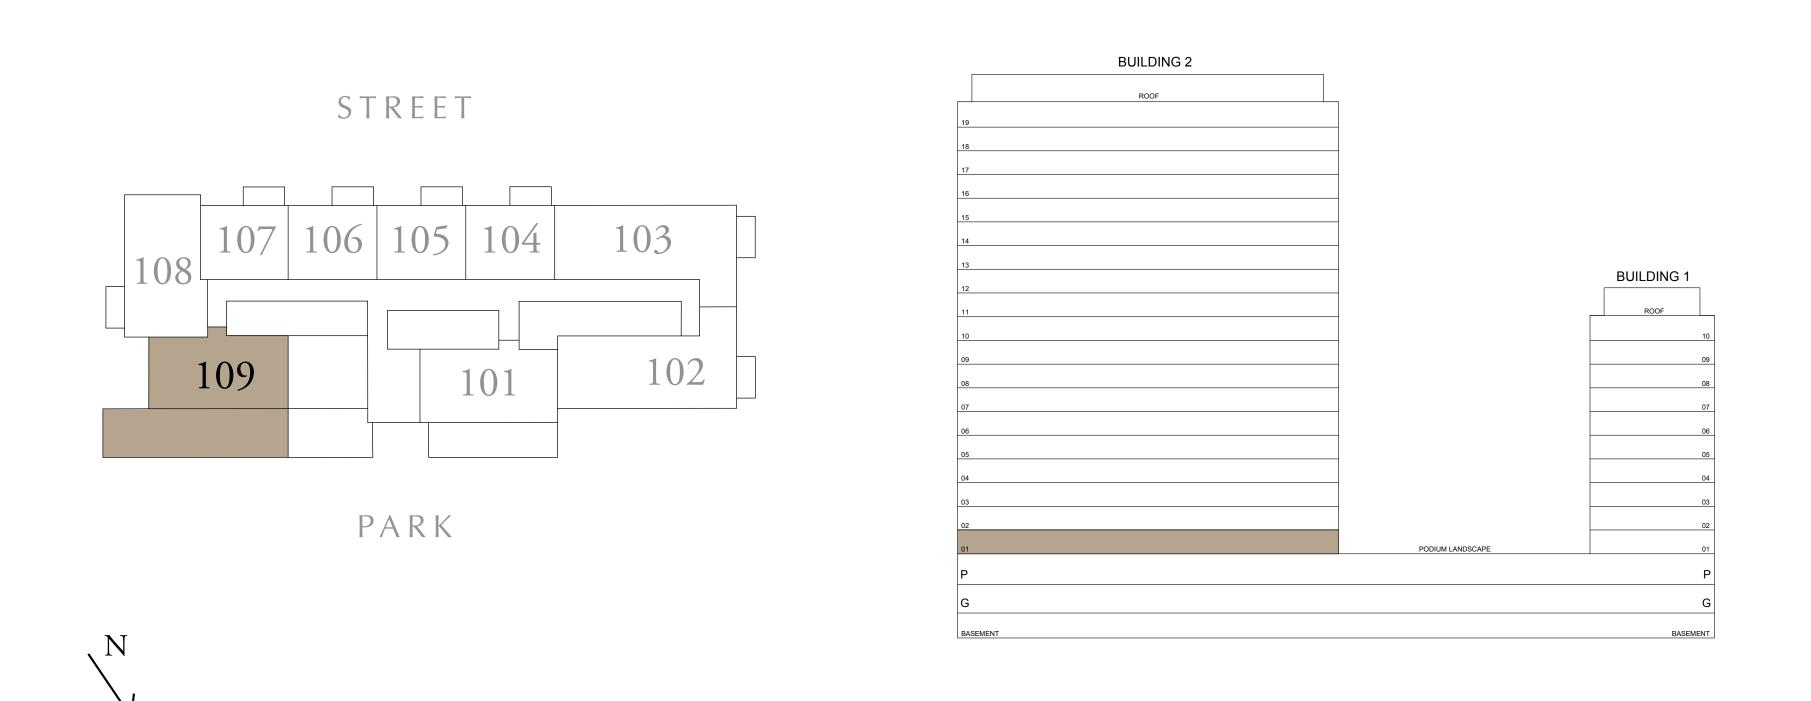

7. The developer reserves the right to make revisions / alterations, at it's absolute discretion, without any liability whatsoever.

UNIT 109

86.91 SQ.M.

79.29 SQ.M.

166.20 SQ.M.

KEY SECTION

FLOOR PLAN 1. All dimensions are in imperial and metric, and measured from finish to finish at developer's absolute discretion. 4. Actual area may vary from the stated area. 5. Drawings not to scale. 6. All images used are for illustrative purposes only and do not represent the actual size, features, specifications, fittings, and furnishings.