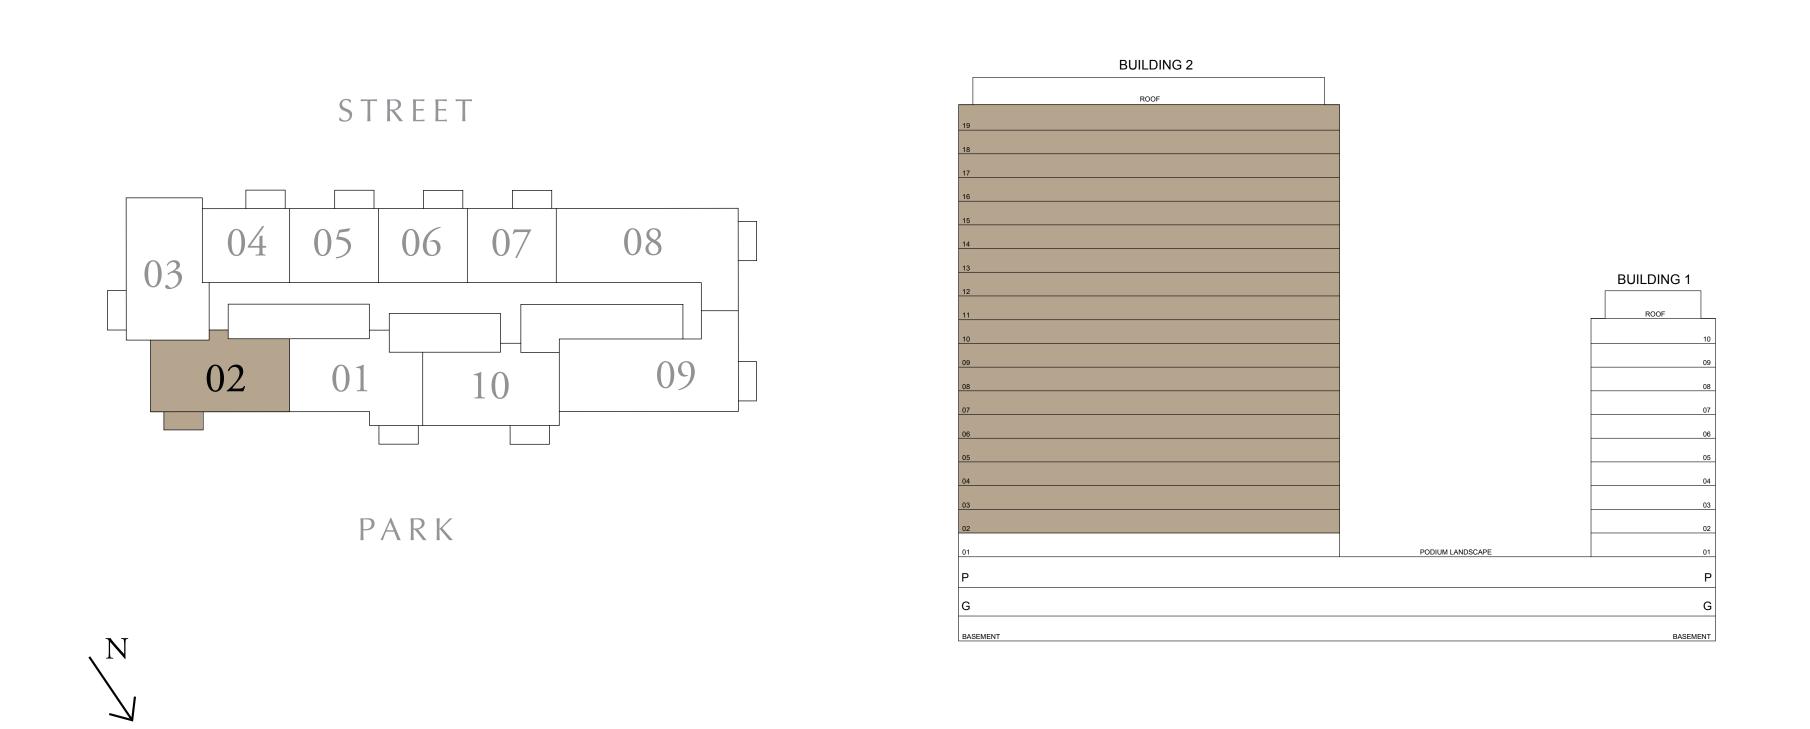

## 2 BEDROOM TYPE A2

BUILDING 1 LEVELS 02-10

SUITE AREA

924.94 SQ.FT.

BALCONY AREA

TOTAL AREA

993.40 SQ.FT.

68.46 SQ.FT.

KEY PLAN

7. The developer reserves the right to make revisions / alterations, at it's absolute discretion, without any liability whatsoever.

UNIT 02

85.93 SQ.M.

6.36 SQ.M.

92.29 SQ.M.

KEY SECTION

FLOOR PLAN 1. All dimensions are in imperial and metric, and measured from finish to finish excluding construction tolerances. 2. All materials, dimensions, and drawings are approximate only. 3. Information is subject to change without notice, at developer's absolute discretion. 4. Actual area may vary from the stated area. 5. Drawings not to scale. 6. All images used are for illustrative purposes only and do not represent the actual size, features, specifications, fittings, and furnishings.