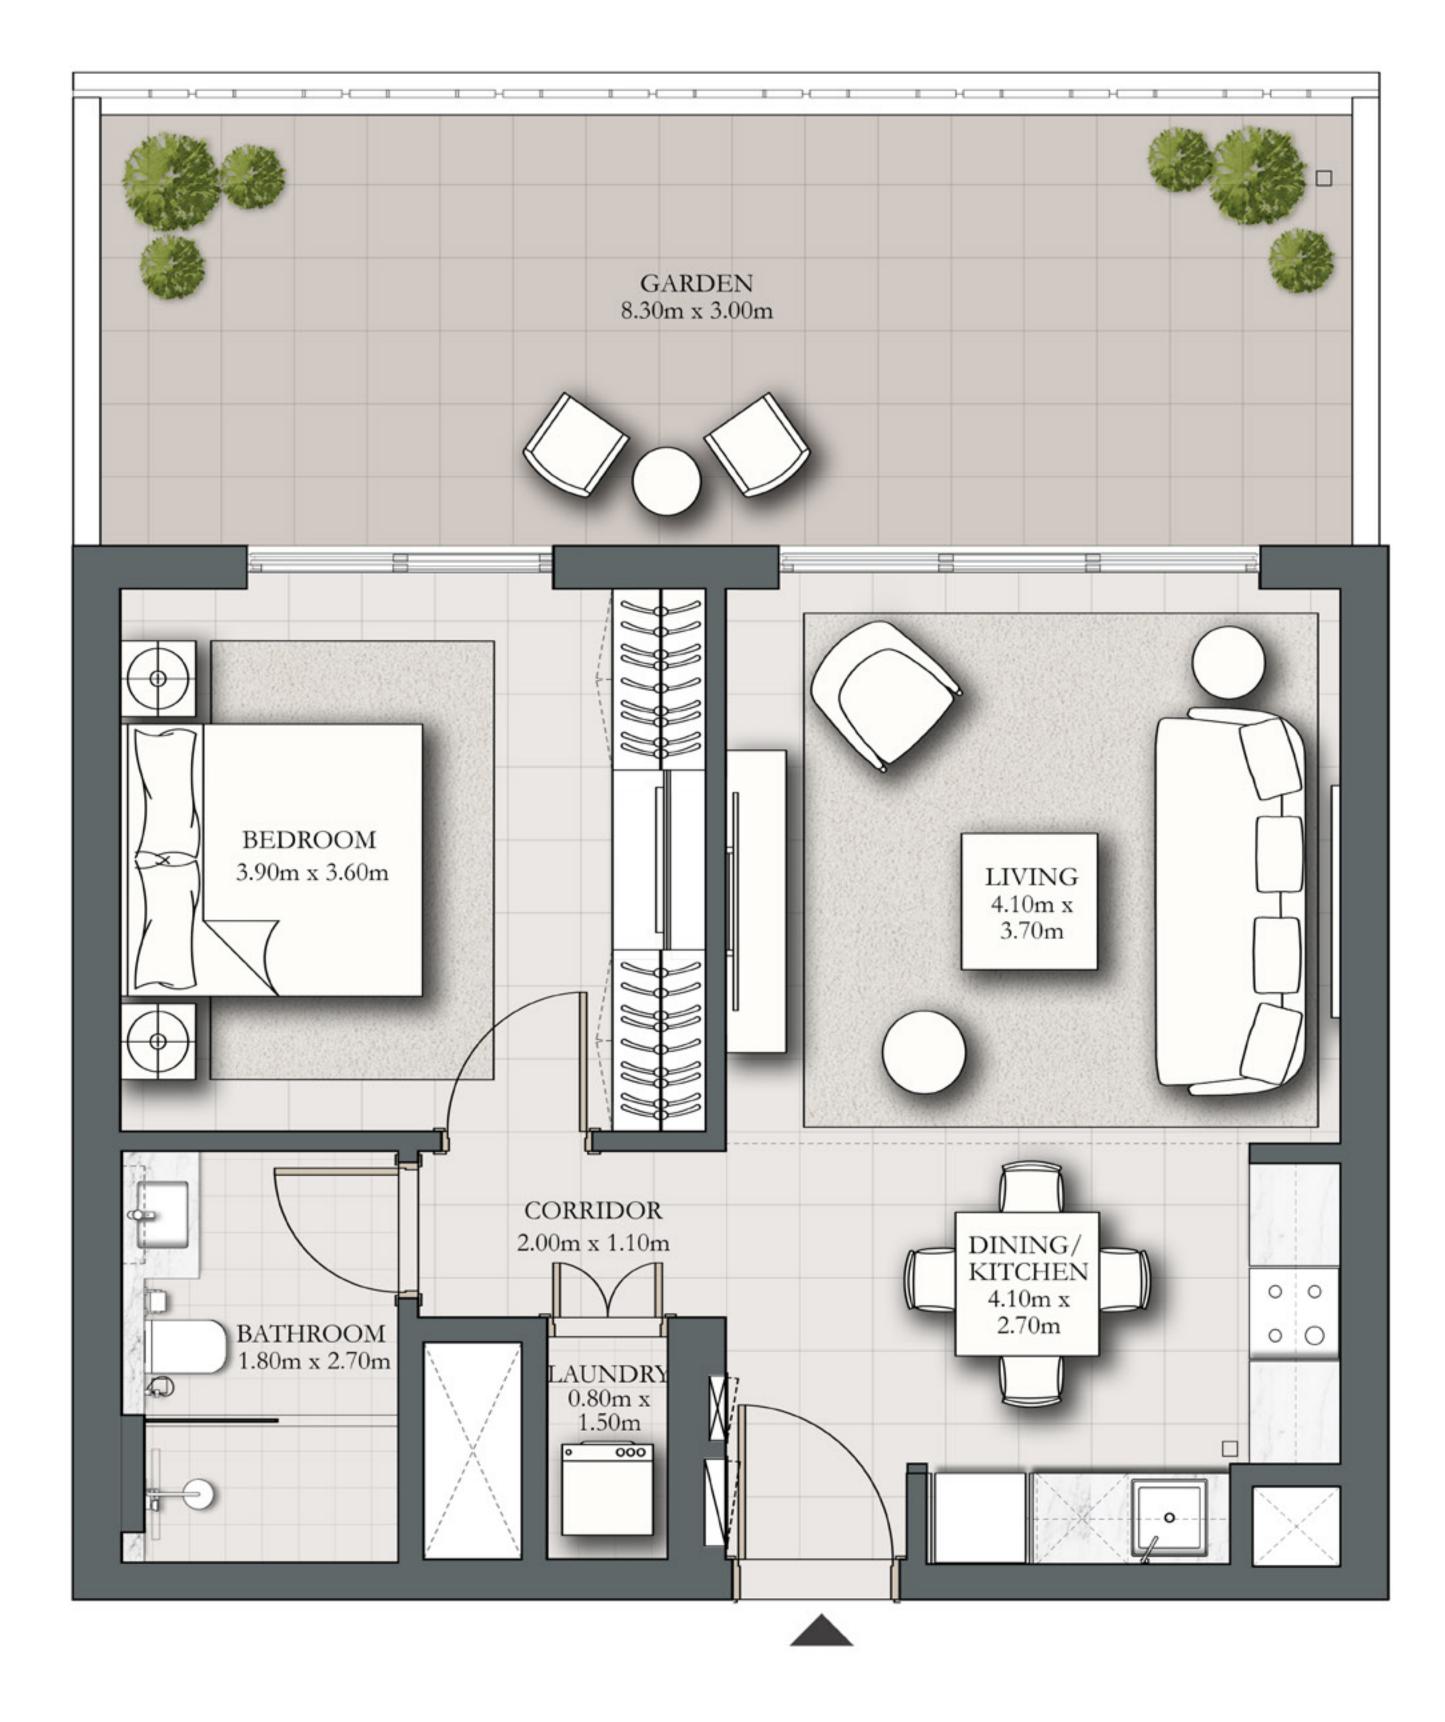

## BEDROOM TYPE B1

BUILDING 2 GROUND LEVEL

SUITE AREA 583.62 SQ.FT. 281.48 SQ.FT. BALCONY AREA TOTAL AREA 865.09 SQ.FT.

KEY PLAN

7. The developer reserves the right to make revisions / alterations, at it's absolute discretion, without any liability whatsoever.

UNIT G06

54.22 SQ.M.

26.15 SQ.M.

80.37 SQ.M.

KEY SECTION

DUBAI HILLS ESTATE