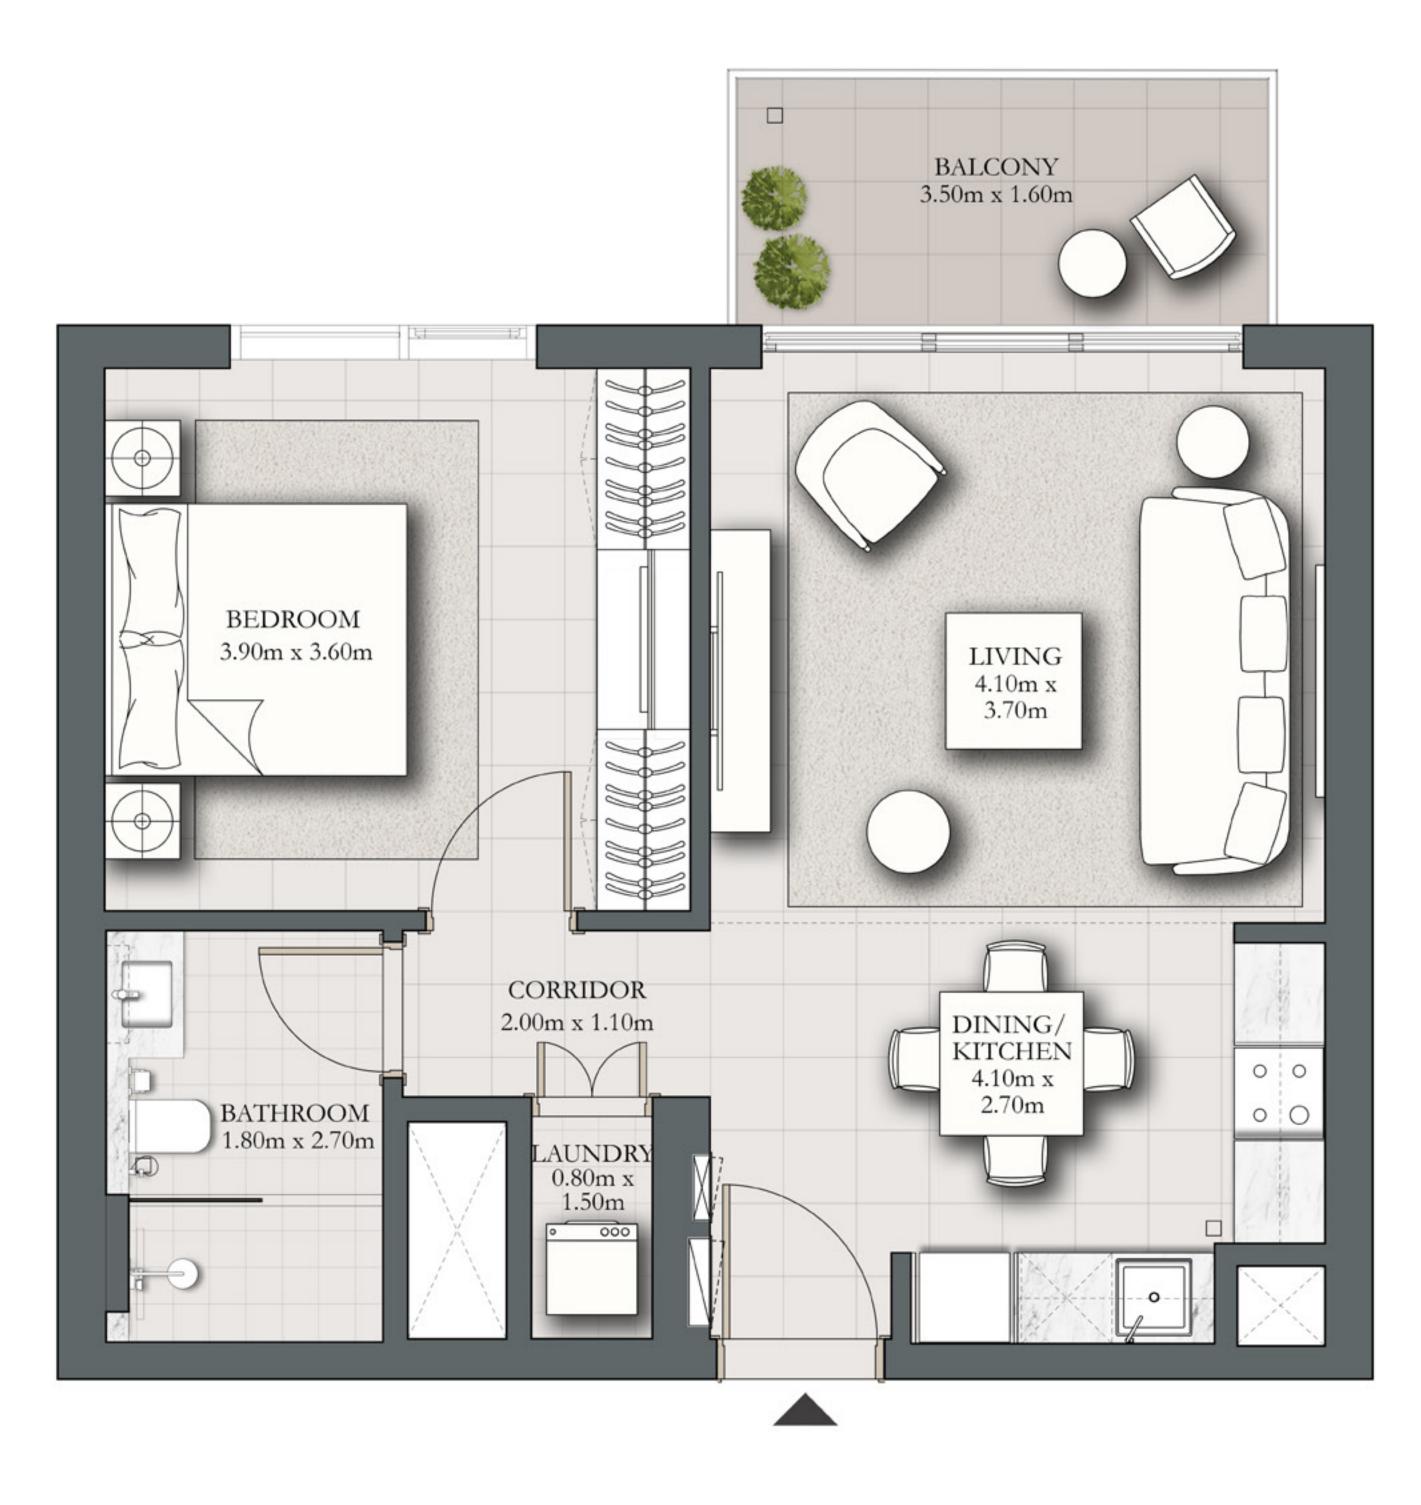

## 2 BEDROOM TYPE E

BUILDING 2 PODIUM LEVEL

SUITE AREA

968.75 SQ.FT.

BALCONY AREA

74.16 SQ.FT.

TOTAL AREA

1042.91 SQ.FT.

KEY PLAN

7. The developer reserves the right to make revisions / alterations, at it's absolute discretion, without any liability whatsoever.

UNIT P07

90 SQ.M.

6.89 SQ.M.

96.89 SQ.M.

KEY SECTION

DUBAI HILLS ESTATE