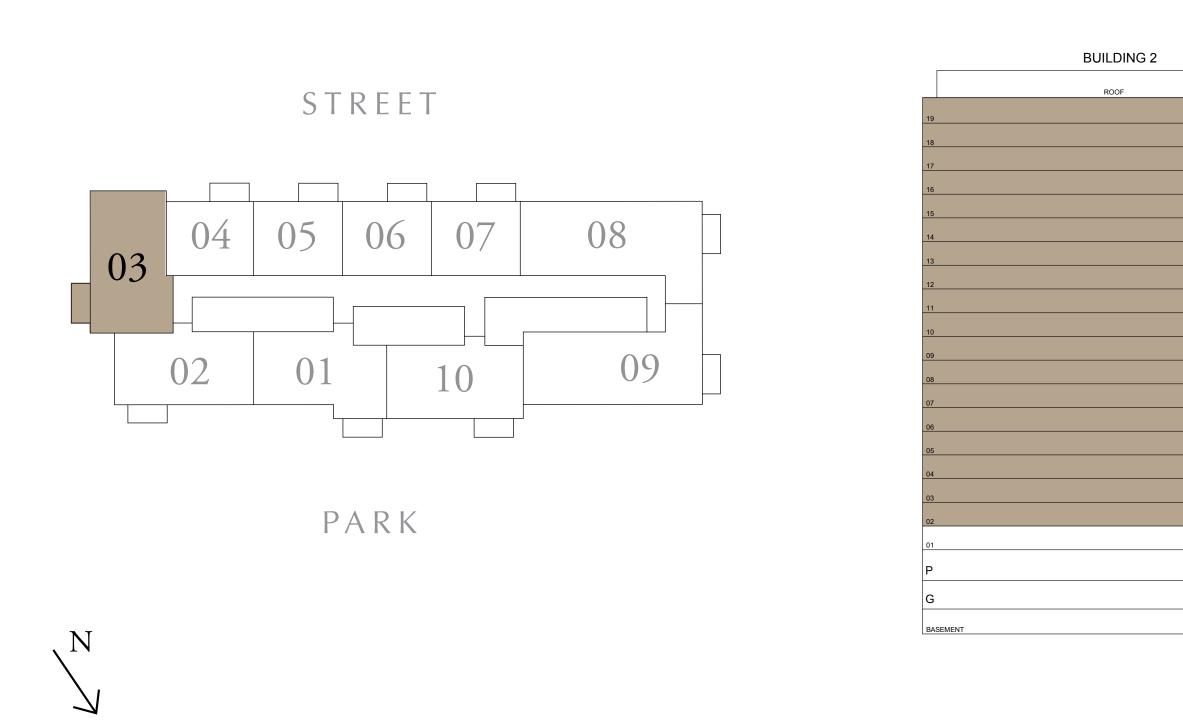

## 2 BEDROOM TYPE A3.1

BUILDING 1 LEVEL 01

SUITE AREA 924.30 SQ.FT. BALCONY AREA 795.02 SQ.FT. TOTAL AREA 1719.32 SQ.FT.

KEY PLAN

7. The developer reserves the right to make revisions / alterations, at it's absolute discretion, without any liability whatsoever.

UNIT 101

85.87 SQ.M.

73.86 SQ.M.

159.73 SQ.M.

KEY SECTION

DUBAI HILLS ESTATE