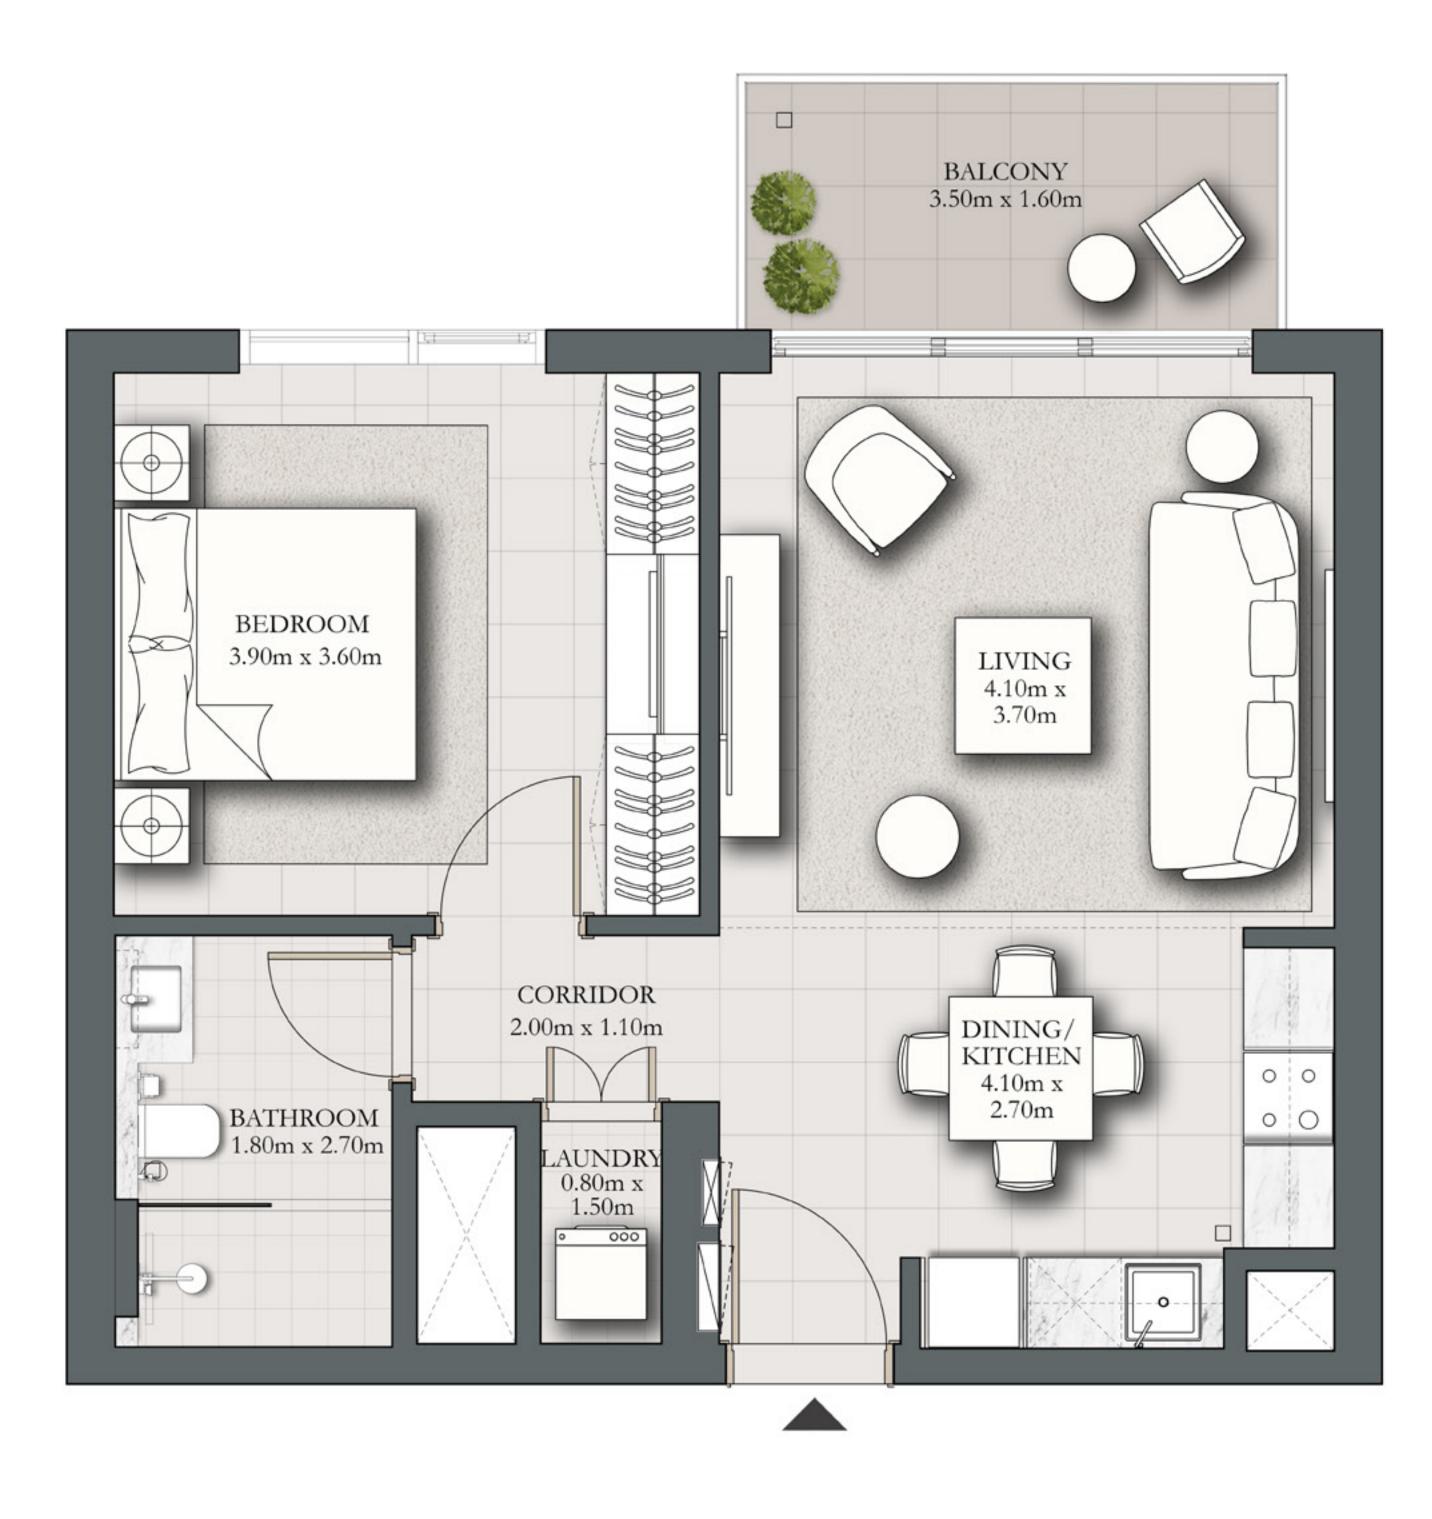

### 1 BEDROOM TYPE B

BUILDING 2 LEVELS 02-19

SUITE AREA

583.08 SQ.FT.

BALCONY AREA

70.18 SQ.FT.

TOTAL AREA 653.26 SQ.FT.

KEY PLAN

7. The developer reserves the right to make revisions / alterations, at it's absolute discretion, without any liability whatsoever.

UNIT 05

54.17 SQ.M.

6.52 SQ.M.

60.69 SQ.M.

KEY SECTION

FLOOR PLAN 1. All dimensions are in imperial and metric, and measured from finish to finish excluding construction tolerances. 2. All materials, dimensions, and drawings are approximate only. 3. Information is subject to change without notice, at developer's absolute discretion. 4. Actual area may vary from the stated area. 5. Drawings not to scale. 6. All images used are for illustrative purposes only and do not represent the actual size, features, specifications, fittings, and furnishings.