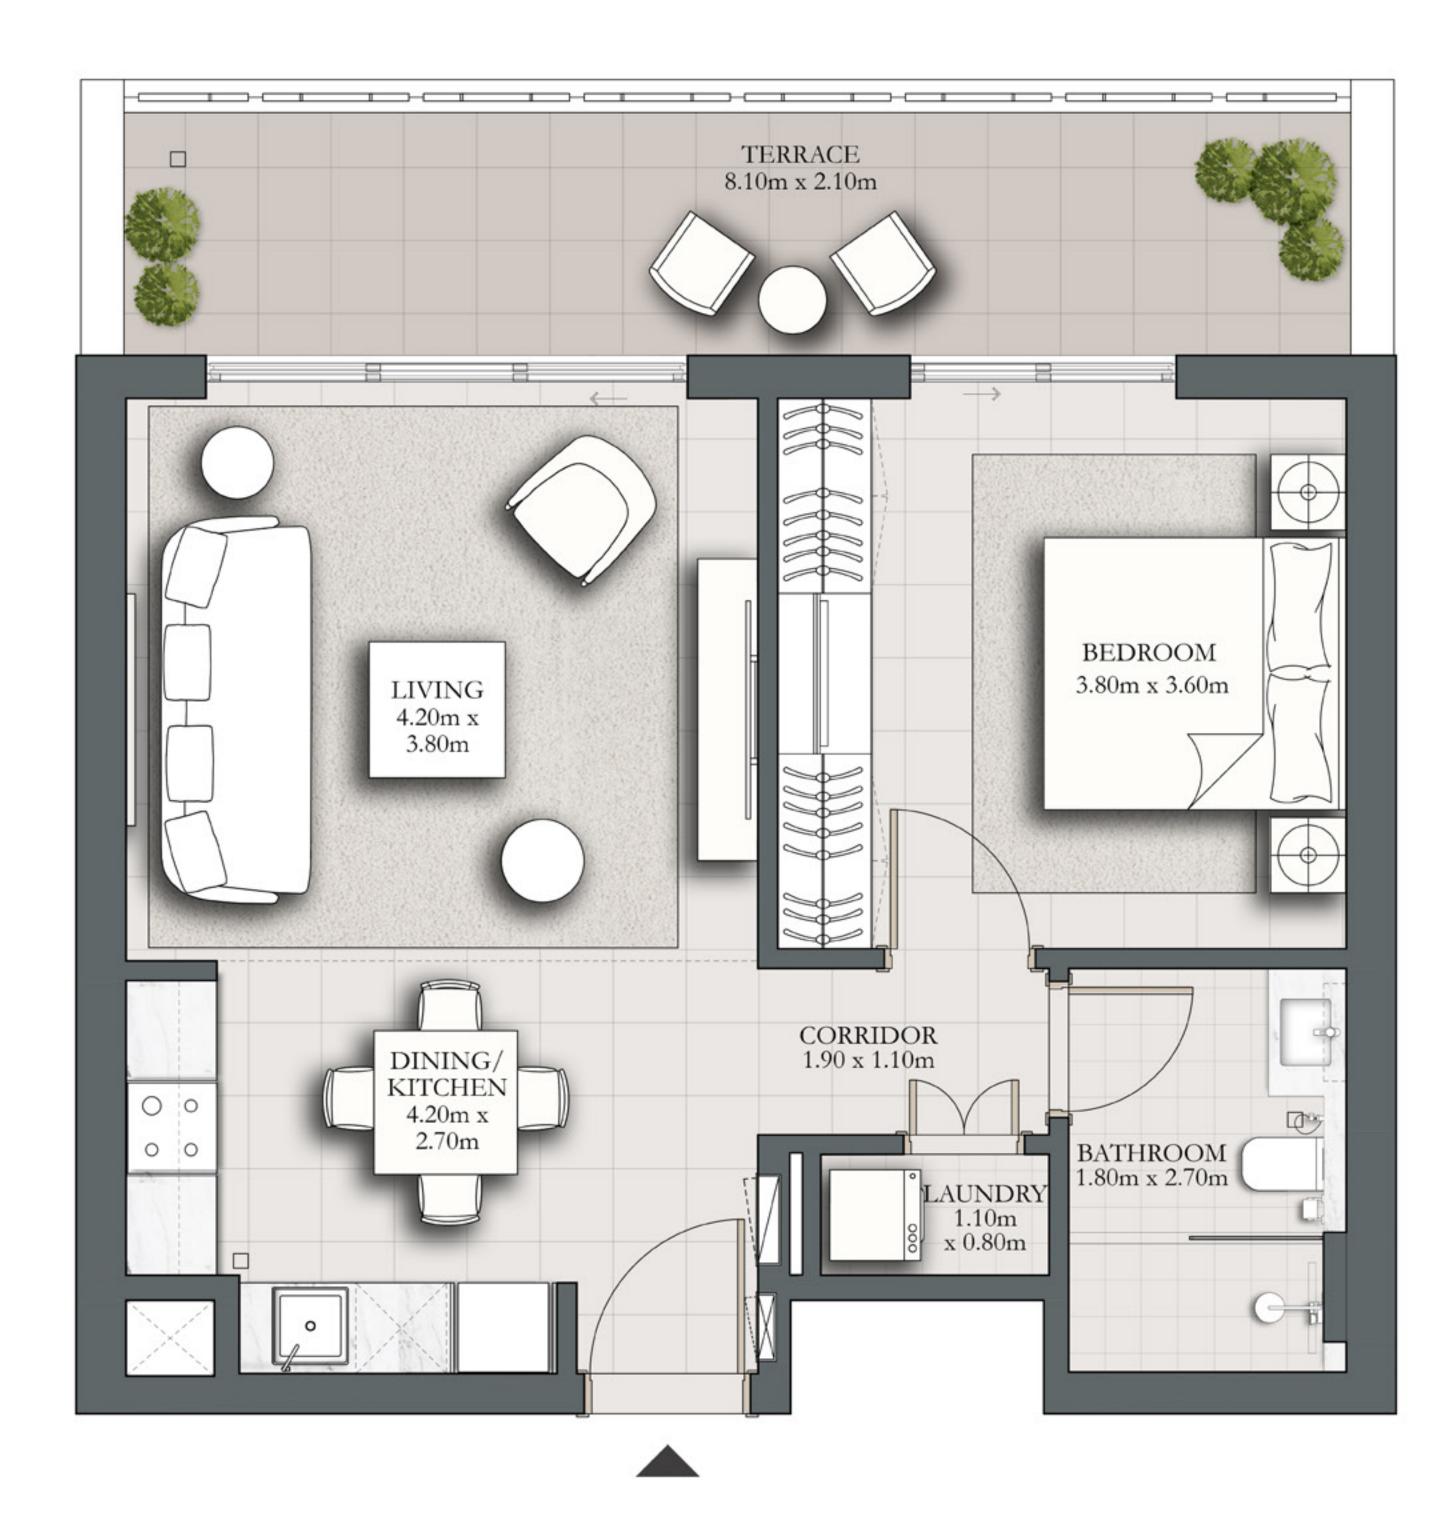

UNIT 103

54.80 SQ.M.

15.57 SQ.M.

70.37 SQ.M.

KEY SECTION

DUBAI HILLS ESTATE