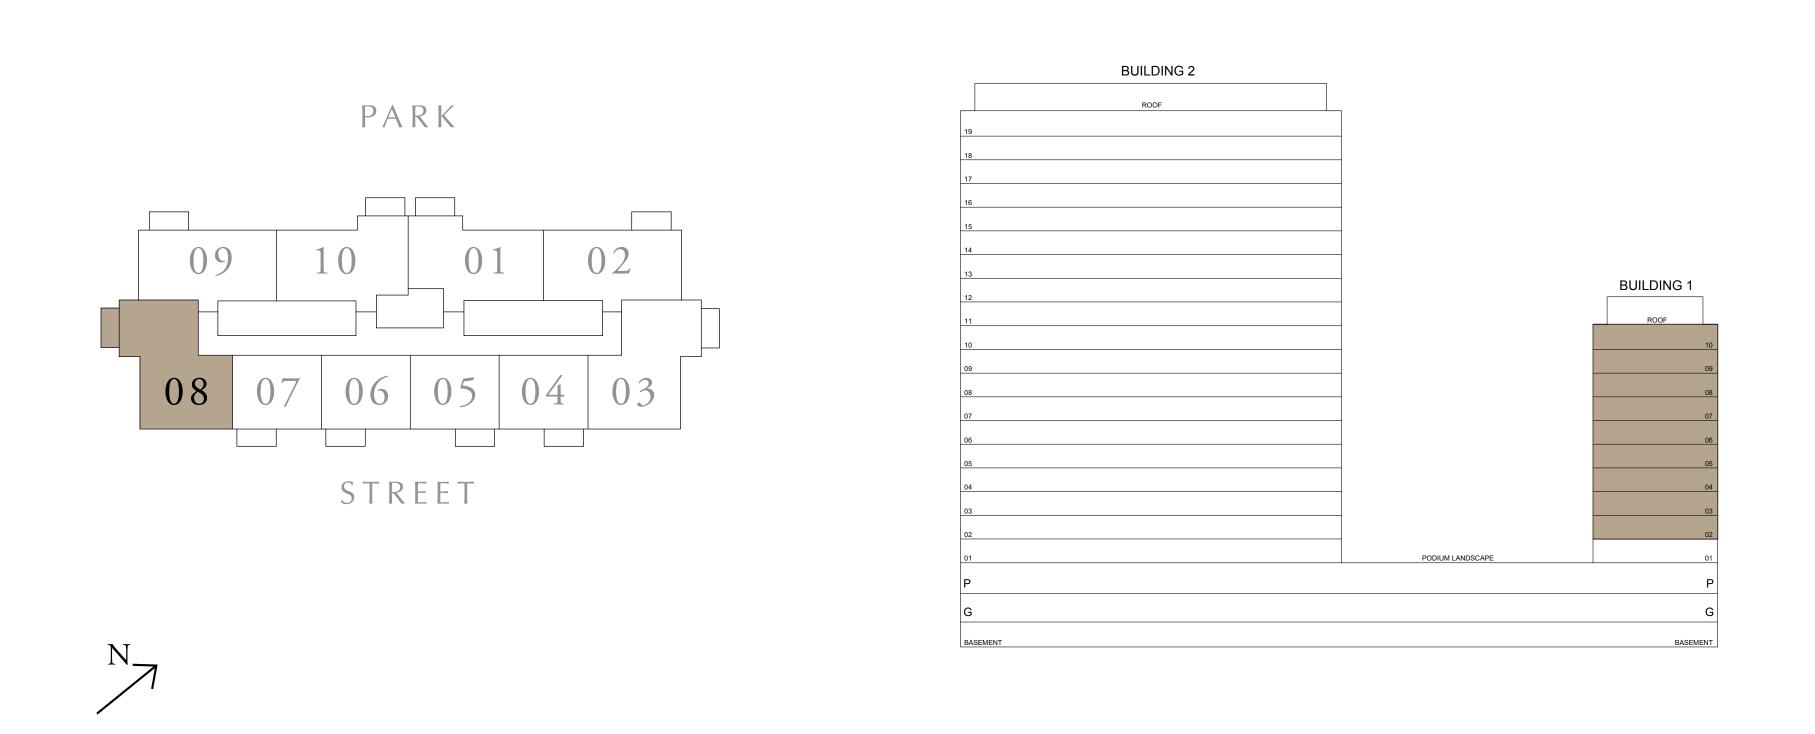

## 2 BEDROOM TYPE C3

BUILDING 1 LEVEL 01

SUITE AREA 994.15 SQ.FT. 92.36 SQ.M. 50.09 SQ.M. BALCONY AREA 539.16 SQ.FT. TOTAL AREA 1533.32 SQ.FT. 142.45 SQ.M.

KEY PLAN

7. The developer reserves the right to make revisions / alterations, at it's absolute discretion, without any liability whatsoever.

UNIT 102

KEY SECTION

DUBAI HILLS ESTATE