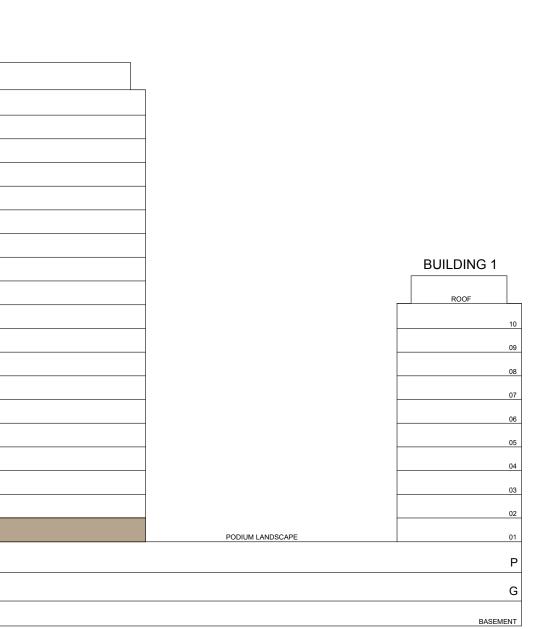

## 2 BEDROOM TYPE A3.1

BUILDING 1 LEVEL 01

SUITE AREA 924.30 SQ.FT. BALCONY AREA 795.02 SQ.FT. TOTAL AREA 1719.32 SQ.FT.

KEY PLAN

7. The developer reserves the right to make revisions / alterations, at it's absolute discretion, without any liability whatsoever.

UNIT 101

85.87 SQ.M.

73.86 SQ.M.

159.73 SQ.M.

KEY SECTION

DUBAI HILLS ESTATE