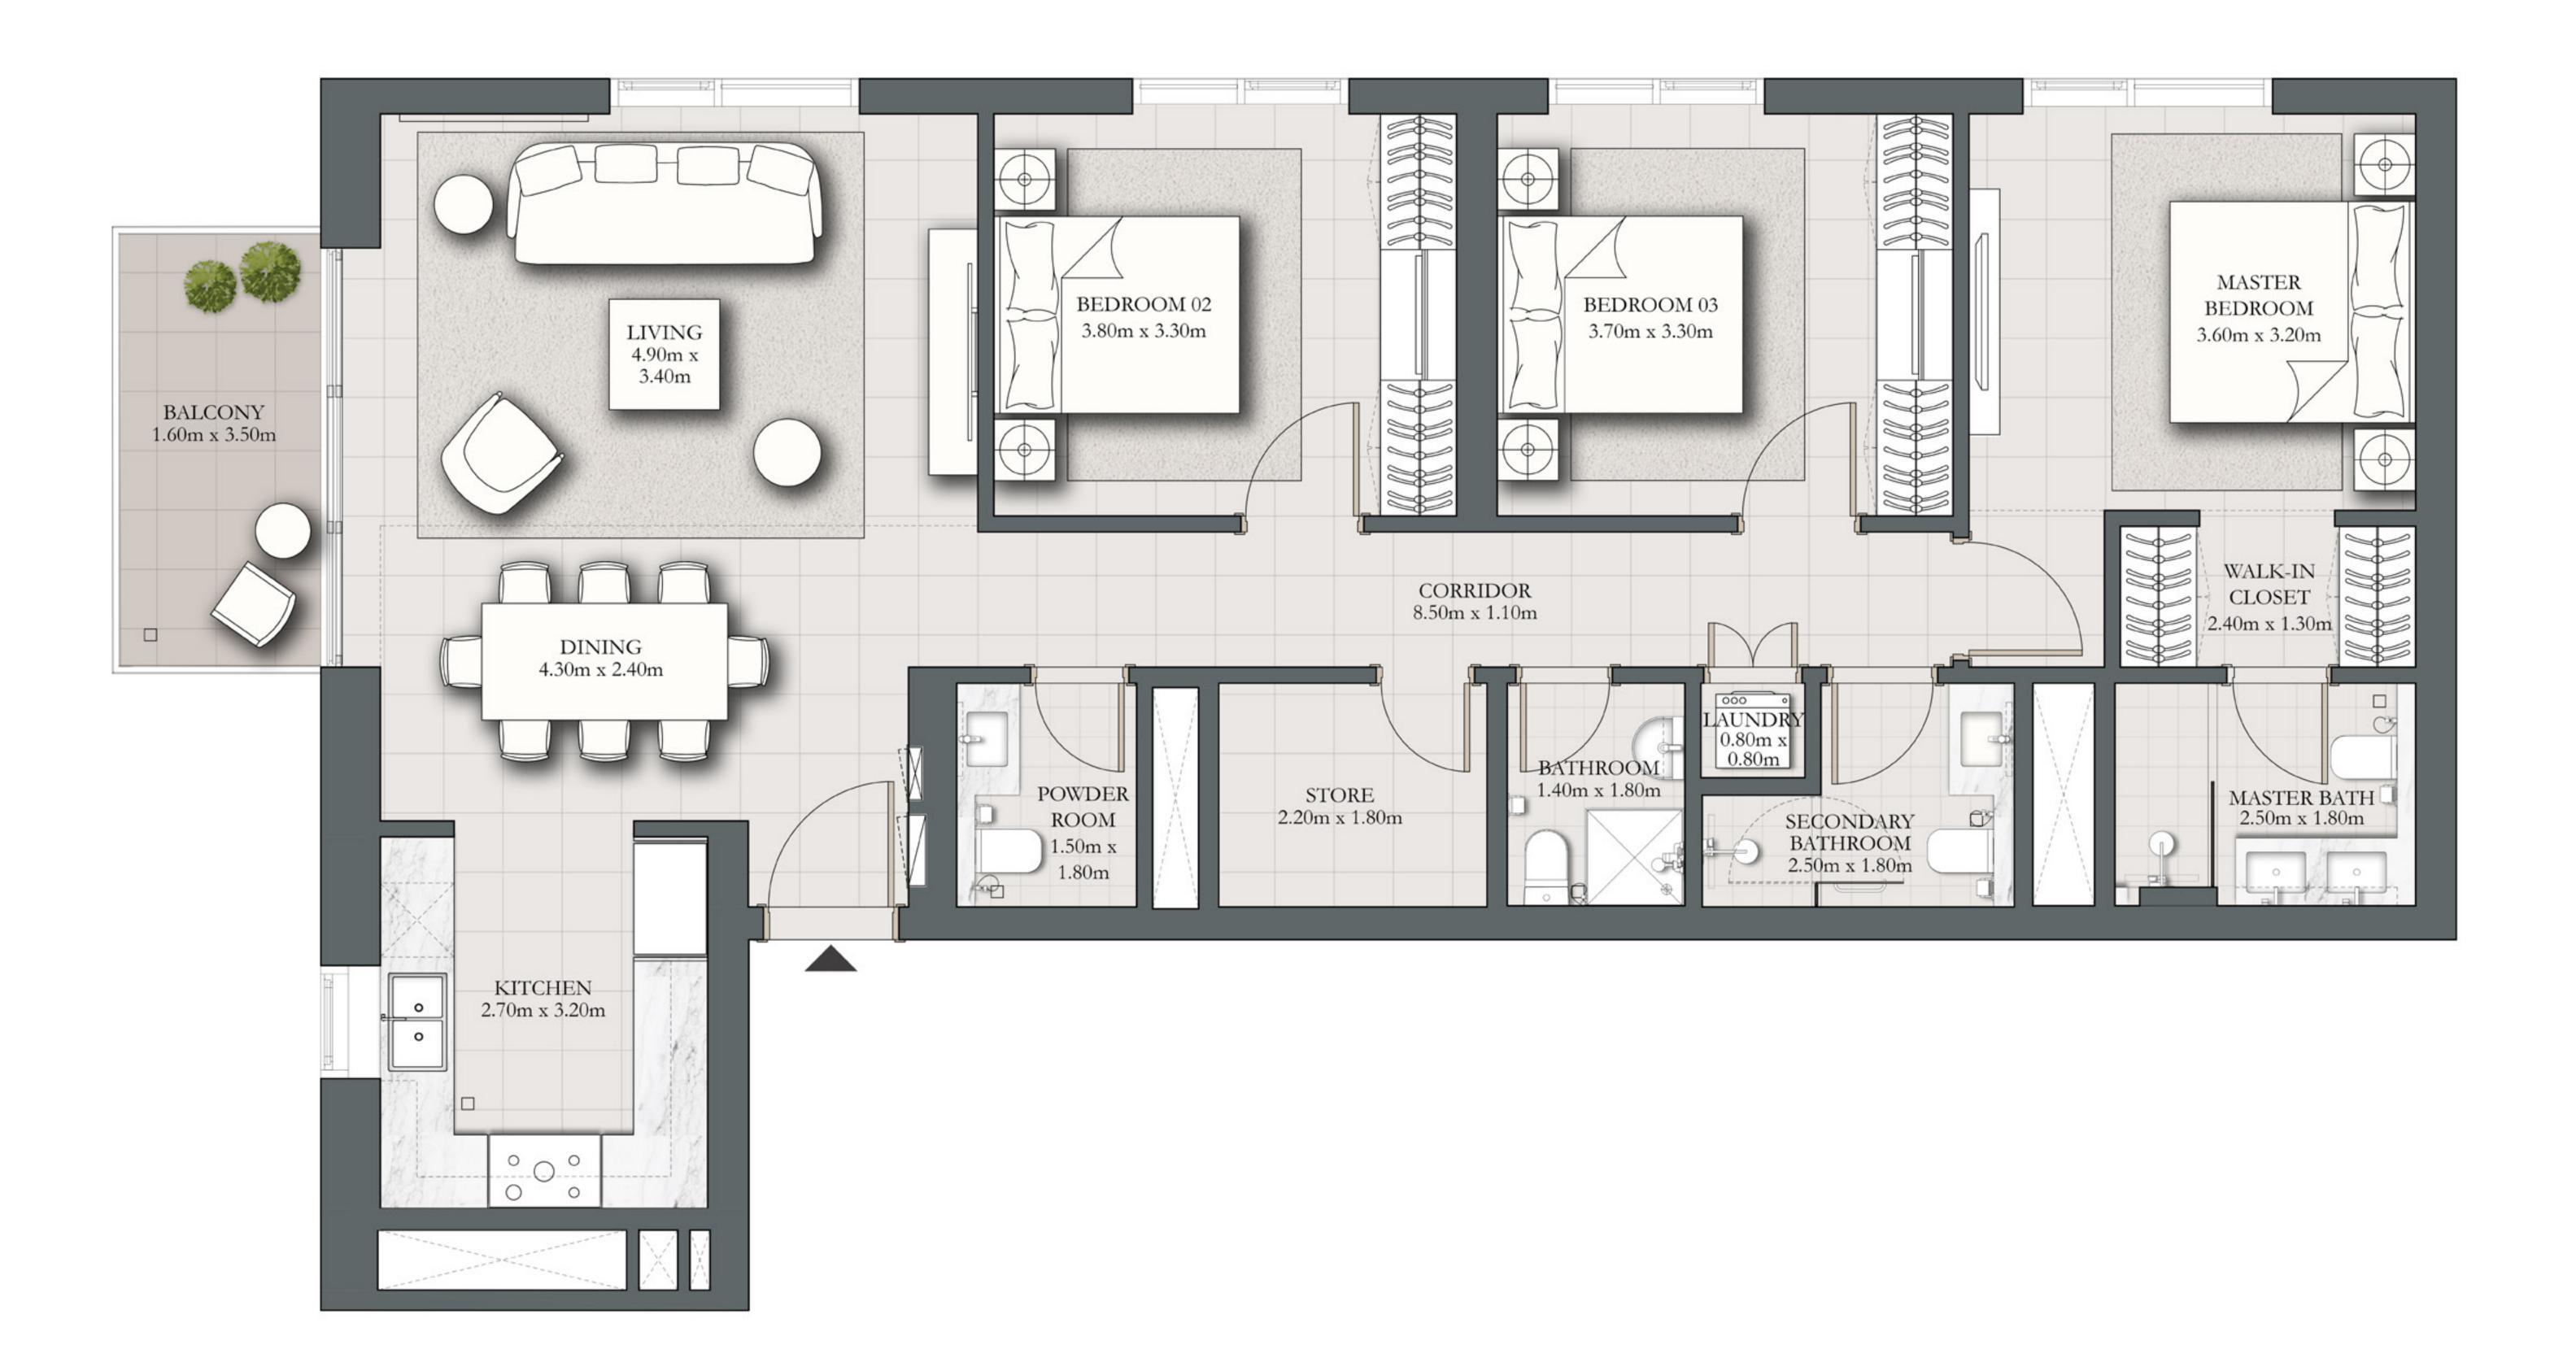

## 2 BEDROOM TYPE C3

BUILDING 1 LEVEL 01

SUITE AREA 994.15 SQ.FT. 92.36 SQ.M. 50.09 SQ.M. BALCONY AREA 539.16 SQ.FT. TOTAL AREA 1533.32 SQ.FT. 142.45 SQ.M.

KEY PLAN

7. The developer reserves the right to make revisions / alterations, at it's absolute discretion, without any liability whatsoever.

UNIT 102

KEY SECTION

DUBAI HILLS ESTATE