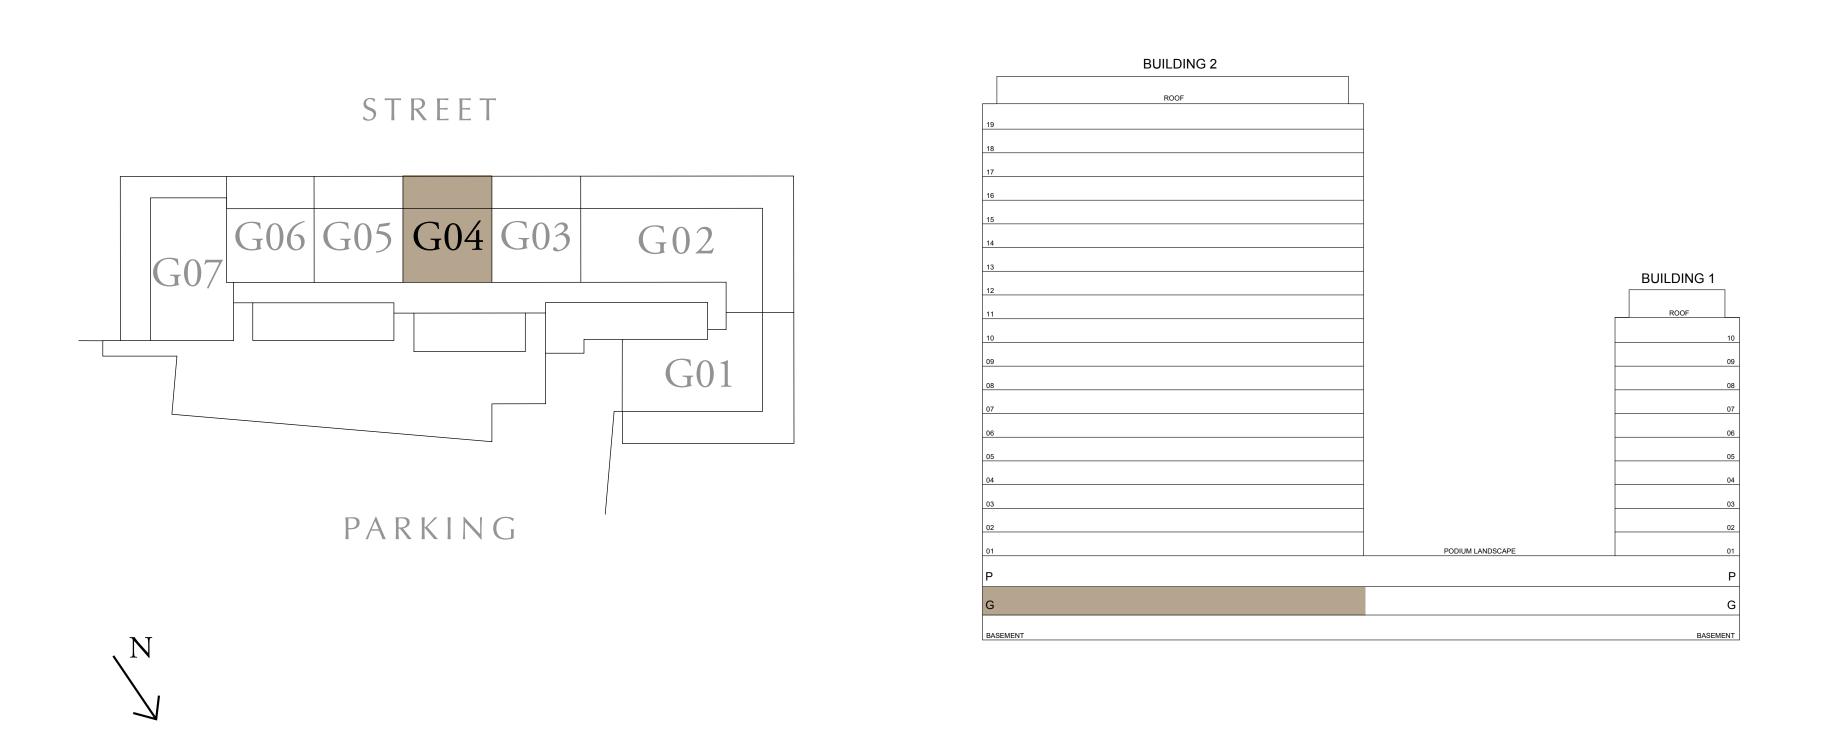

imperial and metric, and measured from finish to finish excluding construction tolerances. 2. All materials, dimensions, and drawings are approximate only. 3. Information is subject to change without notice, at developer's absolute discretion. 4. Actual area may vary from the stated area. 5. Drawings not to scale. 6. All images used are for illustrative purposes only and do not represent the actual size, features, specifications, fittings, and furnishings. 7. The developer reserves the right to make revisions / alterations, at it's absolute discretion, without any liability whatsoever.

UNIT G03

54.12 SQ.M.

26.44 SQ.M.

80.56 SQ.M.





DUBAI HILLS ESTATE

## BEDROOM TYPE B1

BUILDING 2 GROUND LEVEL

SUITE AREA 562.95 SQ.FT. 284.71 SQ.FT. BALCONY AREA TOTAL AREA 847.66 SQ.FT.

KEY PLAN



FLOOR PLAN 1. All dimensions are in imperial and metric, and measured from finish to finish excluding construction tolerances. 2. All materials, dimensions, and drawings are approximate only. 3. Information is subject to change without notice, at developer's absolute discretion. 4. Actual area may vary from the stated area. 5. Drawings not to scale. 6. All images used are for illustrative purposes only and do not represent the actual size, features, specifications, fittings, and furnishings. 7. The developer reserves the right to make revisions / alterations, at it's absolute discretion, without any liability whatsoever.

UNITS G04

52.30 SQ.M.

26.45 SQ.M.

78.75 SQ.M.





DUBAI HILLS ESTATE

## BEDROOM TYPE B1

BUILDING 2 GROUND LEVEL

SUITE AREA 583.51 SQ.FT. 284.71 SQ.FT. BALCONY AR