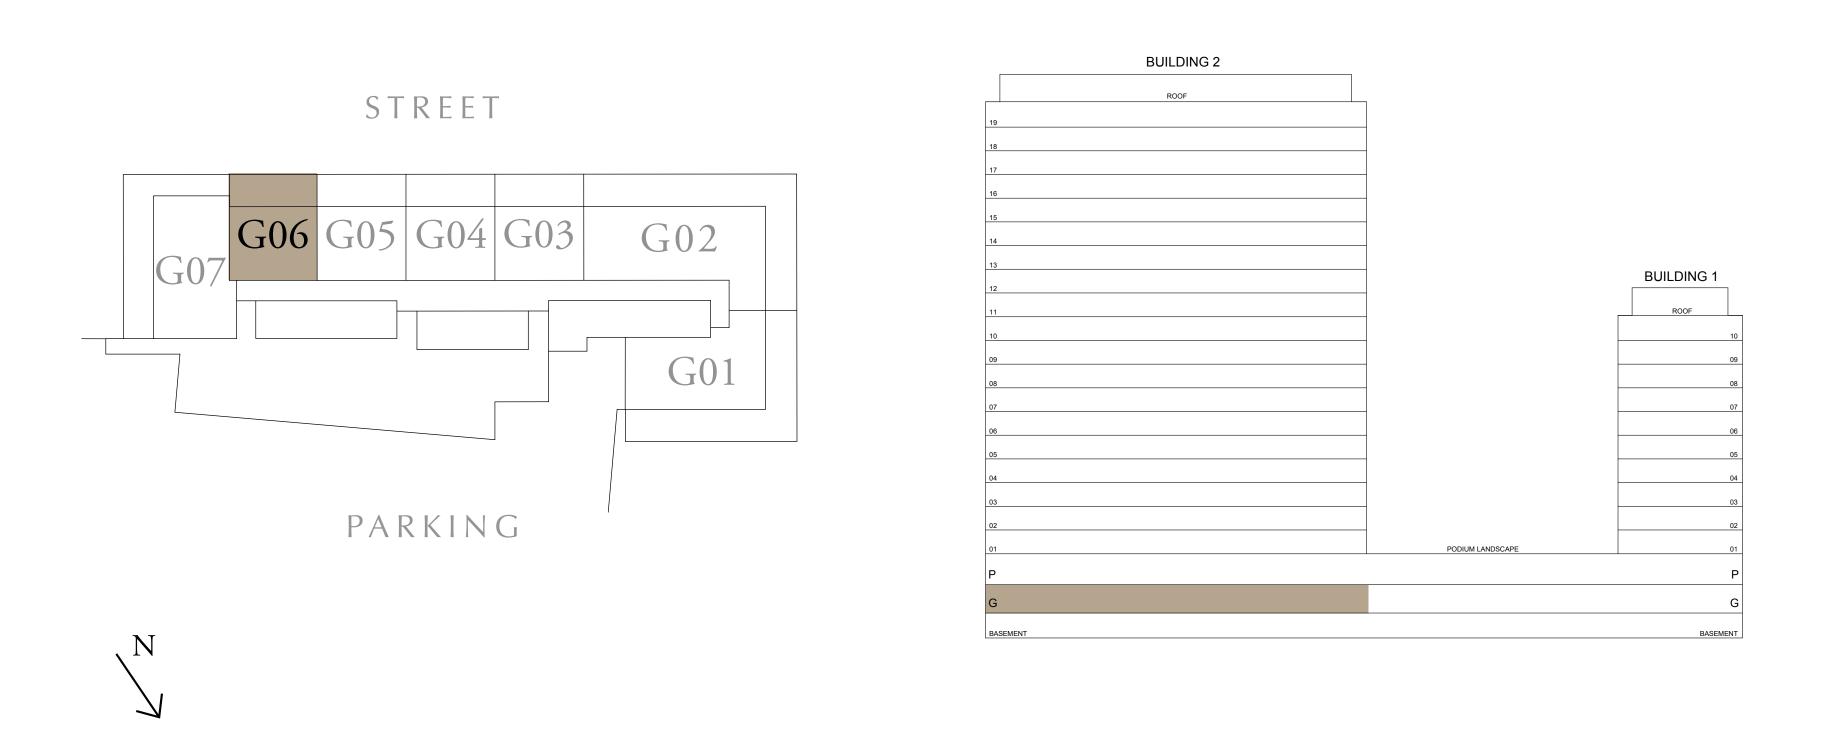

## BEDROOM TYPE B1

BUILDING 2 GROUND LEVEL

SUITE AREA 583.62 SQ.FT. 281.48 SQ.FT. BALCONY AREA TOTAL AREA 865.09 SQ.FT.

KEY PLAN

7. The developer reserves the right to make revisions / alterations, at it's absolute discretion, without any liability whatsoever.

UNIT G06

54.22 SQ.M.

26.15 SQ.M.

80.37 SQ.M.

KEY SECTION

DUBAI HILLS ESTATE