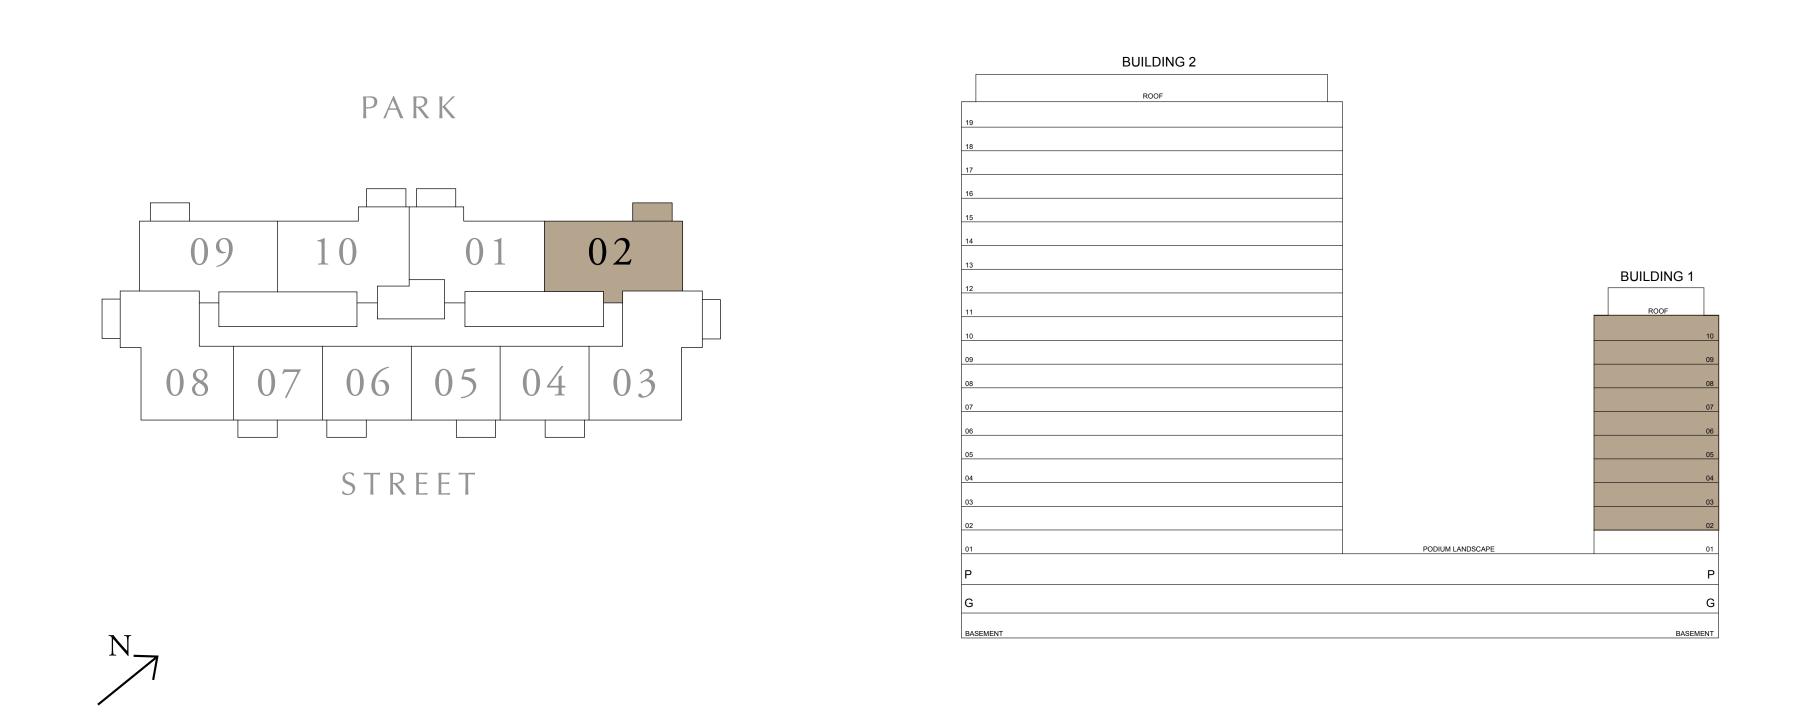

## 2 BEDROOM TYPE A2

BUILDING 1 LEVELS 02-10

SUITE AREA

924.94 SQ.FT.

BALCONY AREA

TOTAL AREA

993.40 SQ.FT.

68.46 SQ.FT.

KEY PLAN

7. The developer reserves the right to make revisions / alterations, at it's absolute discretion, without any liability whatsoever.

UNIT 02

85.93 SQ.M.

6.36 SQ.M.

92.29 SQ.M.

KEY SECTION

FLOOR PLAN 1. All dimensions are in imperial and metric, and measured from finish to finish excluding construction tolerances. 2. All materials, dimensions, and drawings are approximate only. 3. Information is subject to change without notice, at developer's absolute discretion. 4. Actual area may vary from the stated area. 5. Drawings not to scale. 6. All images used are for illustrative purposes only and do not represent the actual size, features, specifications, fittings, and furnishings.