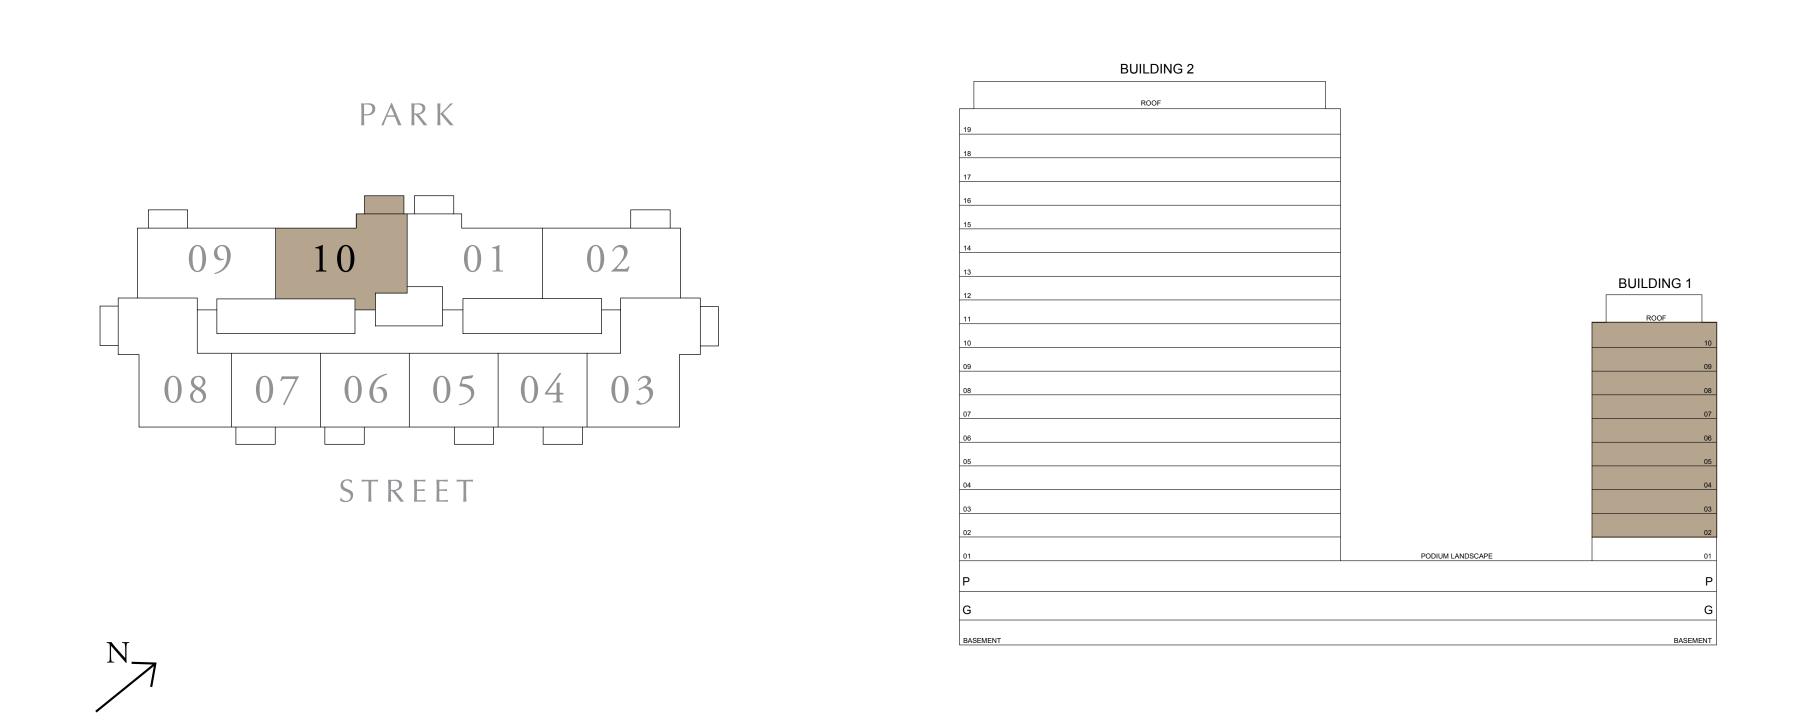

## 2 BEDROOM TYPE B

BUILDING 1 LEVELS 02-10

SUITE AREA

925.80 SQ.FT.

BALCONY AREA

TOTAL AREA

994.26 SQ.FT.

68.46 SQ.FT.

KEY PLAN

7. The developer reserves the right to make revisions / alterations, at it's absolute discretion, without any liability whatsoever.

UNIT 10

86.01 SQ.M.

6.36 SQ.M.

92.37 SQ.M.

KEY SECTION