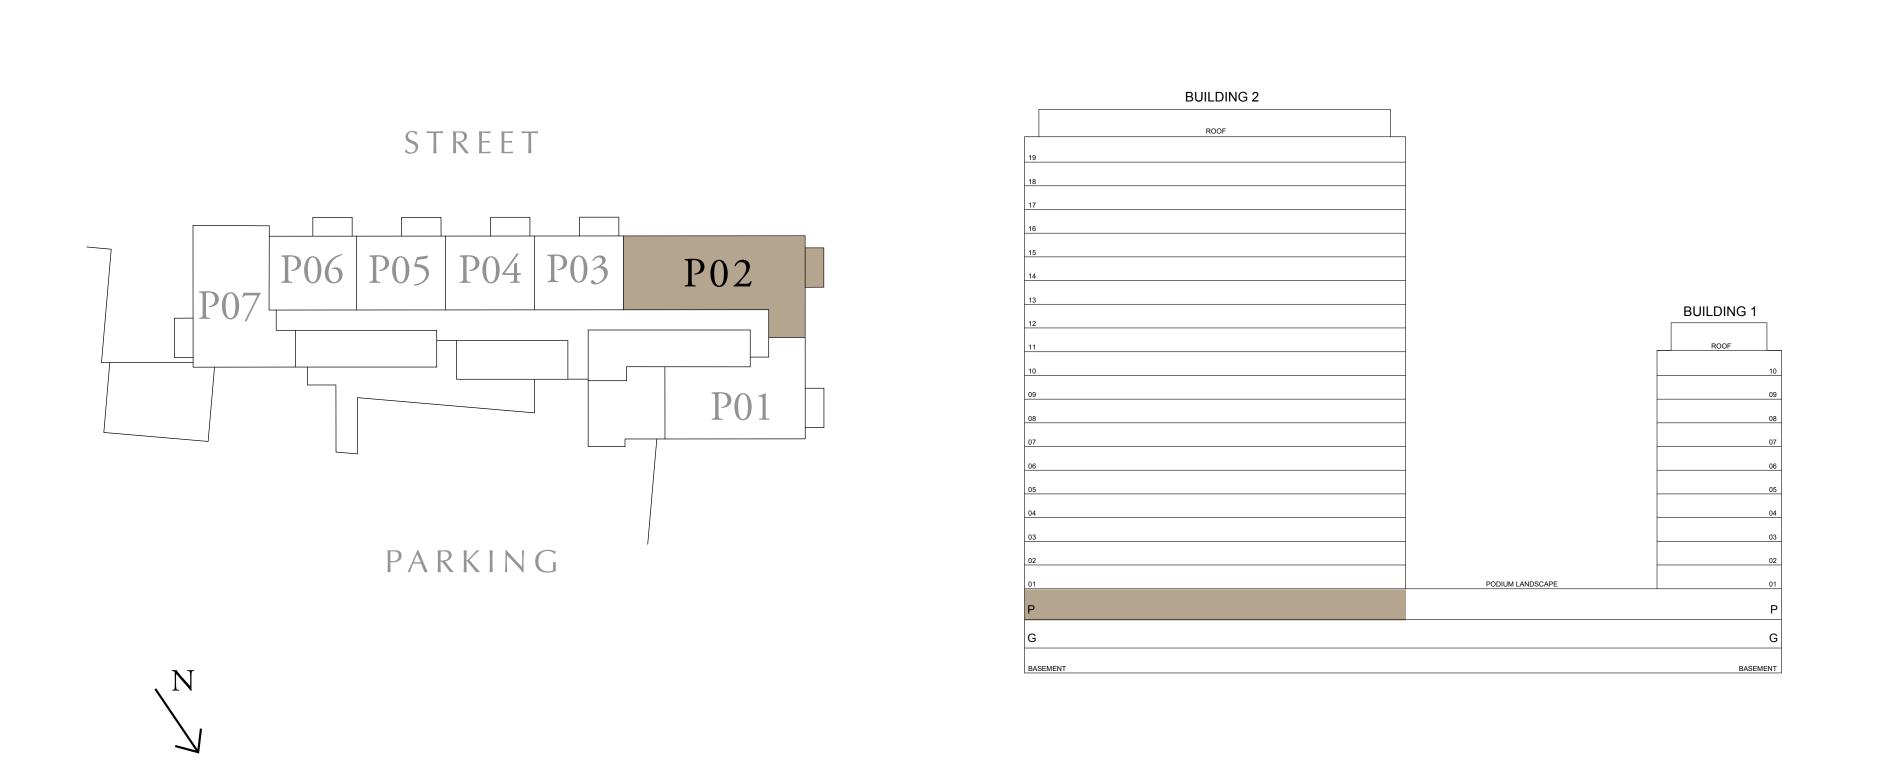

## 3 BEDROOM TYPE A

BUILDING 2 PODIUM LEVEL

| _ | SUITE AREA   | 1284.24 SQ.FT. | 1 |
|---|--------------|----------------|---|
|   | BALCONY AREA | 74.16 SQ.FT.   |   |
| _ | TOTAL AREA   | 1358.40 SQ.FT. | 1 |

KEY PLAN

FLOOR PLAN 1. All dimensions are in imperial and metric, and measured from finish to finish excluding construction tolerances. 2. All materials, dimensions, and drawings are approximate only. 3. Information is subject to change without notice, at developer's absolute discretion. 4. Actual area may vary from the stated area. 5. Drawings not to scale. 6. All images used are for illustrative purposes only and do not represent the actual size, features, specifications, fittings, and furnishings. 7. The developer reserves the right to make revisions / alterations, at it's absolute discretion, without any liability whatsoever.

UNIT P02

119.31 SQ.M.

6.89 SQ.M.

126.20 SQ.M.

DUBAI HILLS ESTATE