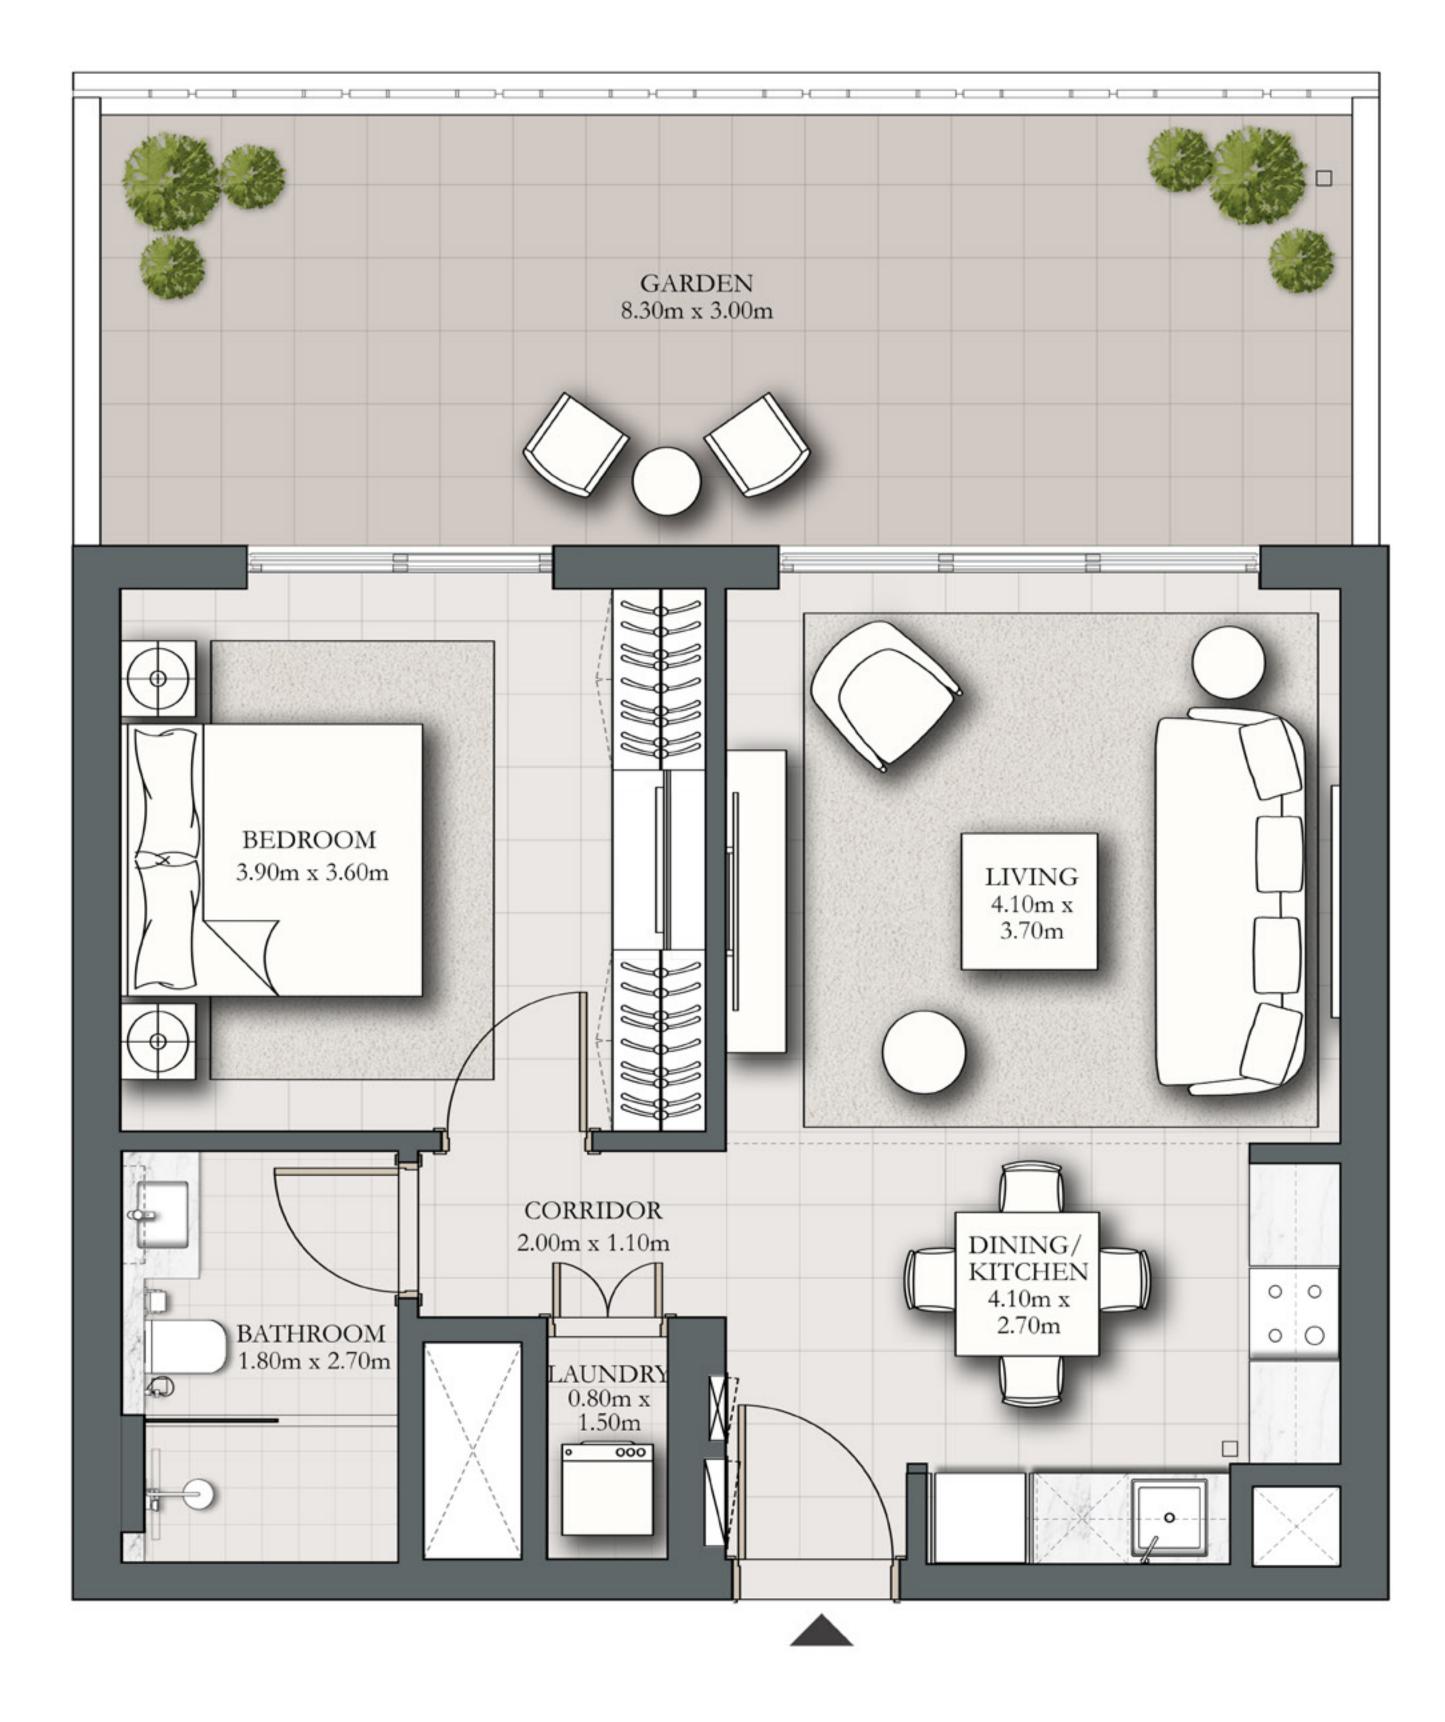

UNIT G05

54.21 SQ.M.

26.45 SQ.M.

80.66 SQ.M.

KEY SECTION

DUBAI HILLS ESTATE