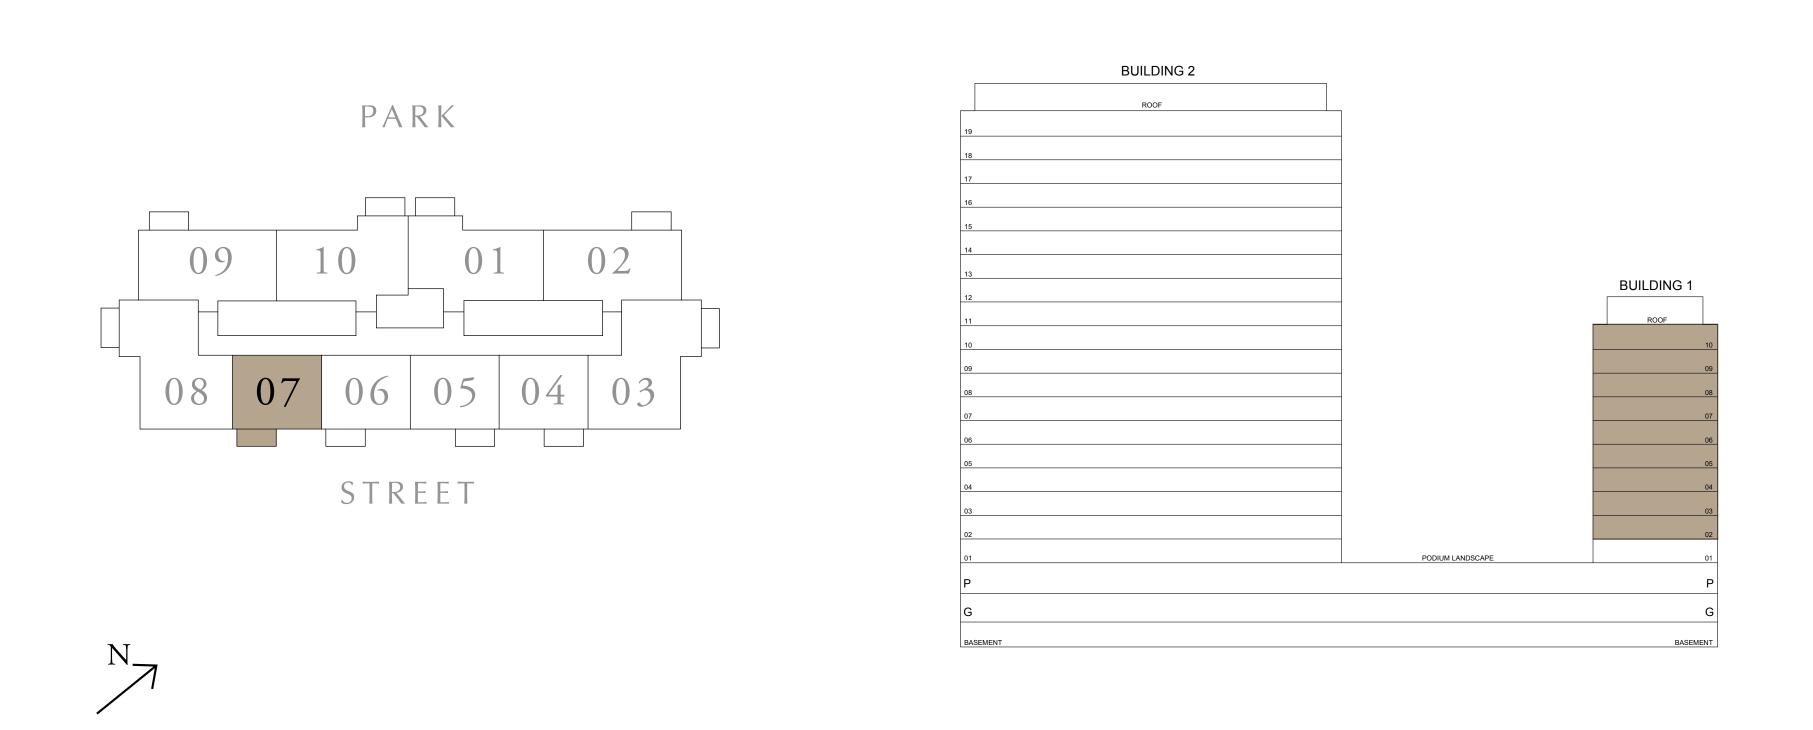

UNIT 107

91.45 SQ.M.

54.30 SQ.M.

145.75 SQ.M.

KEY SECTION

FLOOR PLAN 1. All dimensions are in imperial and metric, and measured from finish to finish at developer's absolute discretion. 4. Actual area may vary from the stated area. 5. Drawings not to scale. 6. All images used are for illustrative purposes only and do not represent the actual size, features, specifications, fittings, and furnishings.

DUBAI HILLS ESTATE

## 2 BEDROOM TYPE B2

BUILDING 1 LEVELS 02-10

SUITE AREA

932.91 SQ.FT.

BALCONY AREA

68.46 SQ.FT.

TOTAL AREA

1001.37 SQ.FT.

KEY PLAN

7. The developer reserves the right to make revisions / alterations, at it's absolute discretion, without any liability whatsoever.

## UNIT 01

86.67 SQ.M.

6.36 SQ.M.

93.03 SQ.M.

KEY SECTION

FLOOR PLAN 1. All dimensions are in imperial and metric, and measured from finish to finish excluding construction tolerances. 2. All materials, dimensions, and drawings are approximate only. 3. Information is subject to change without notice, at developer's absolute discretion. 4. Actual area may vary from the stated area. 5. Drawings not to scale. 6. All images used are for illustrative purposes only and do not represent the actual size, features, specifications, fittings, and furnishings.