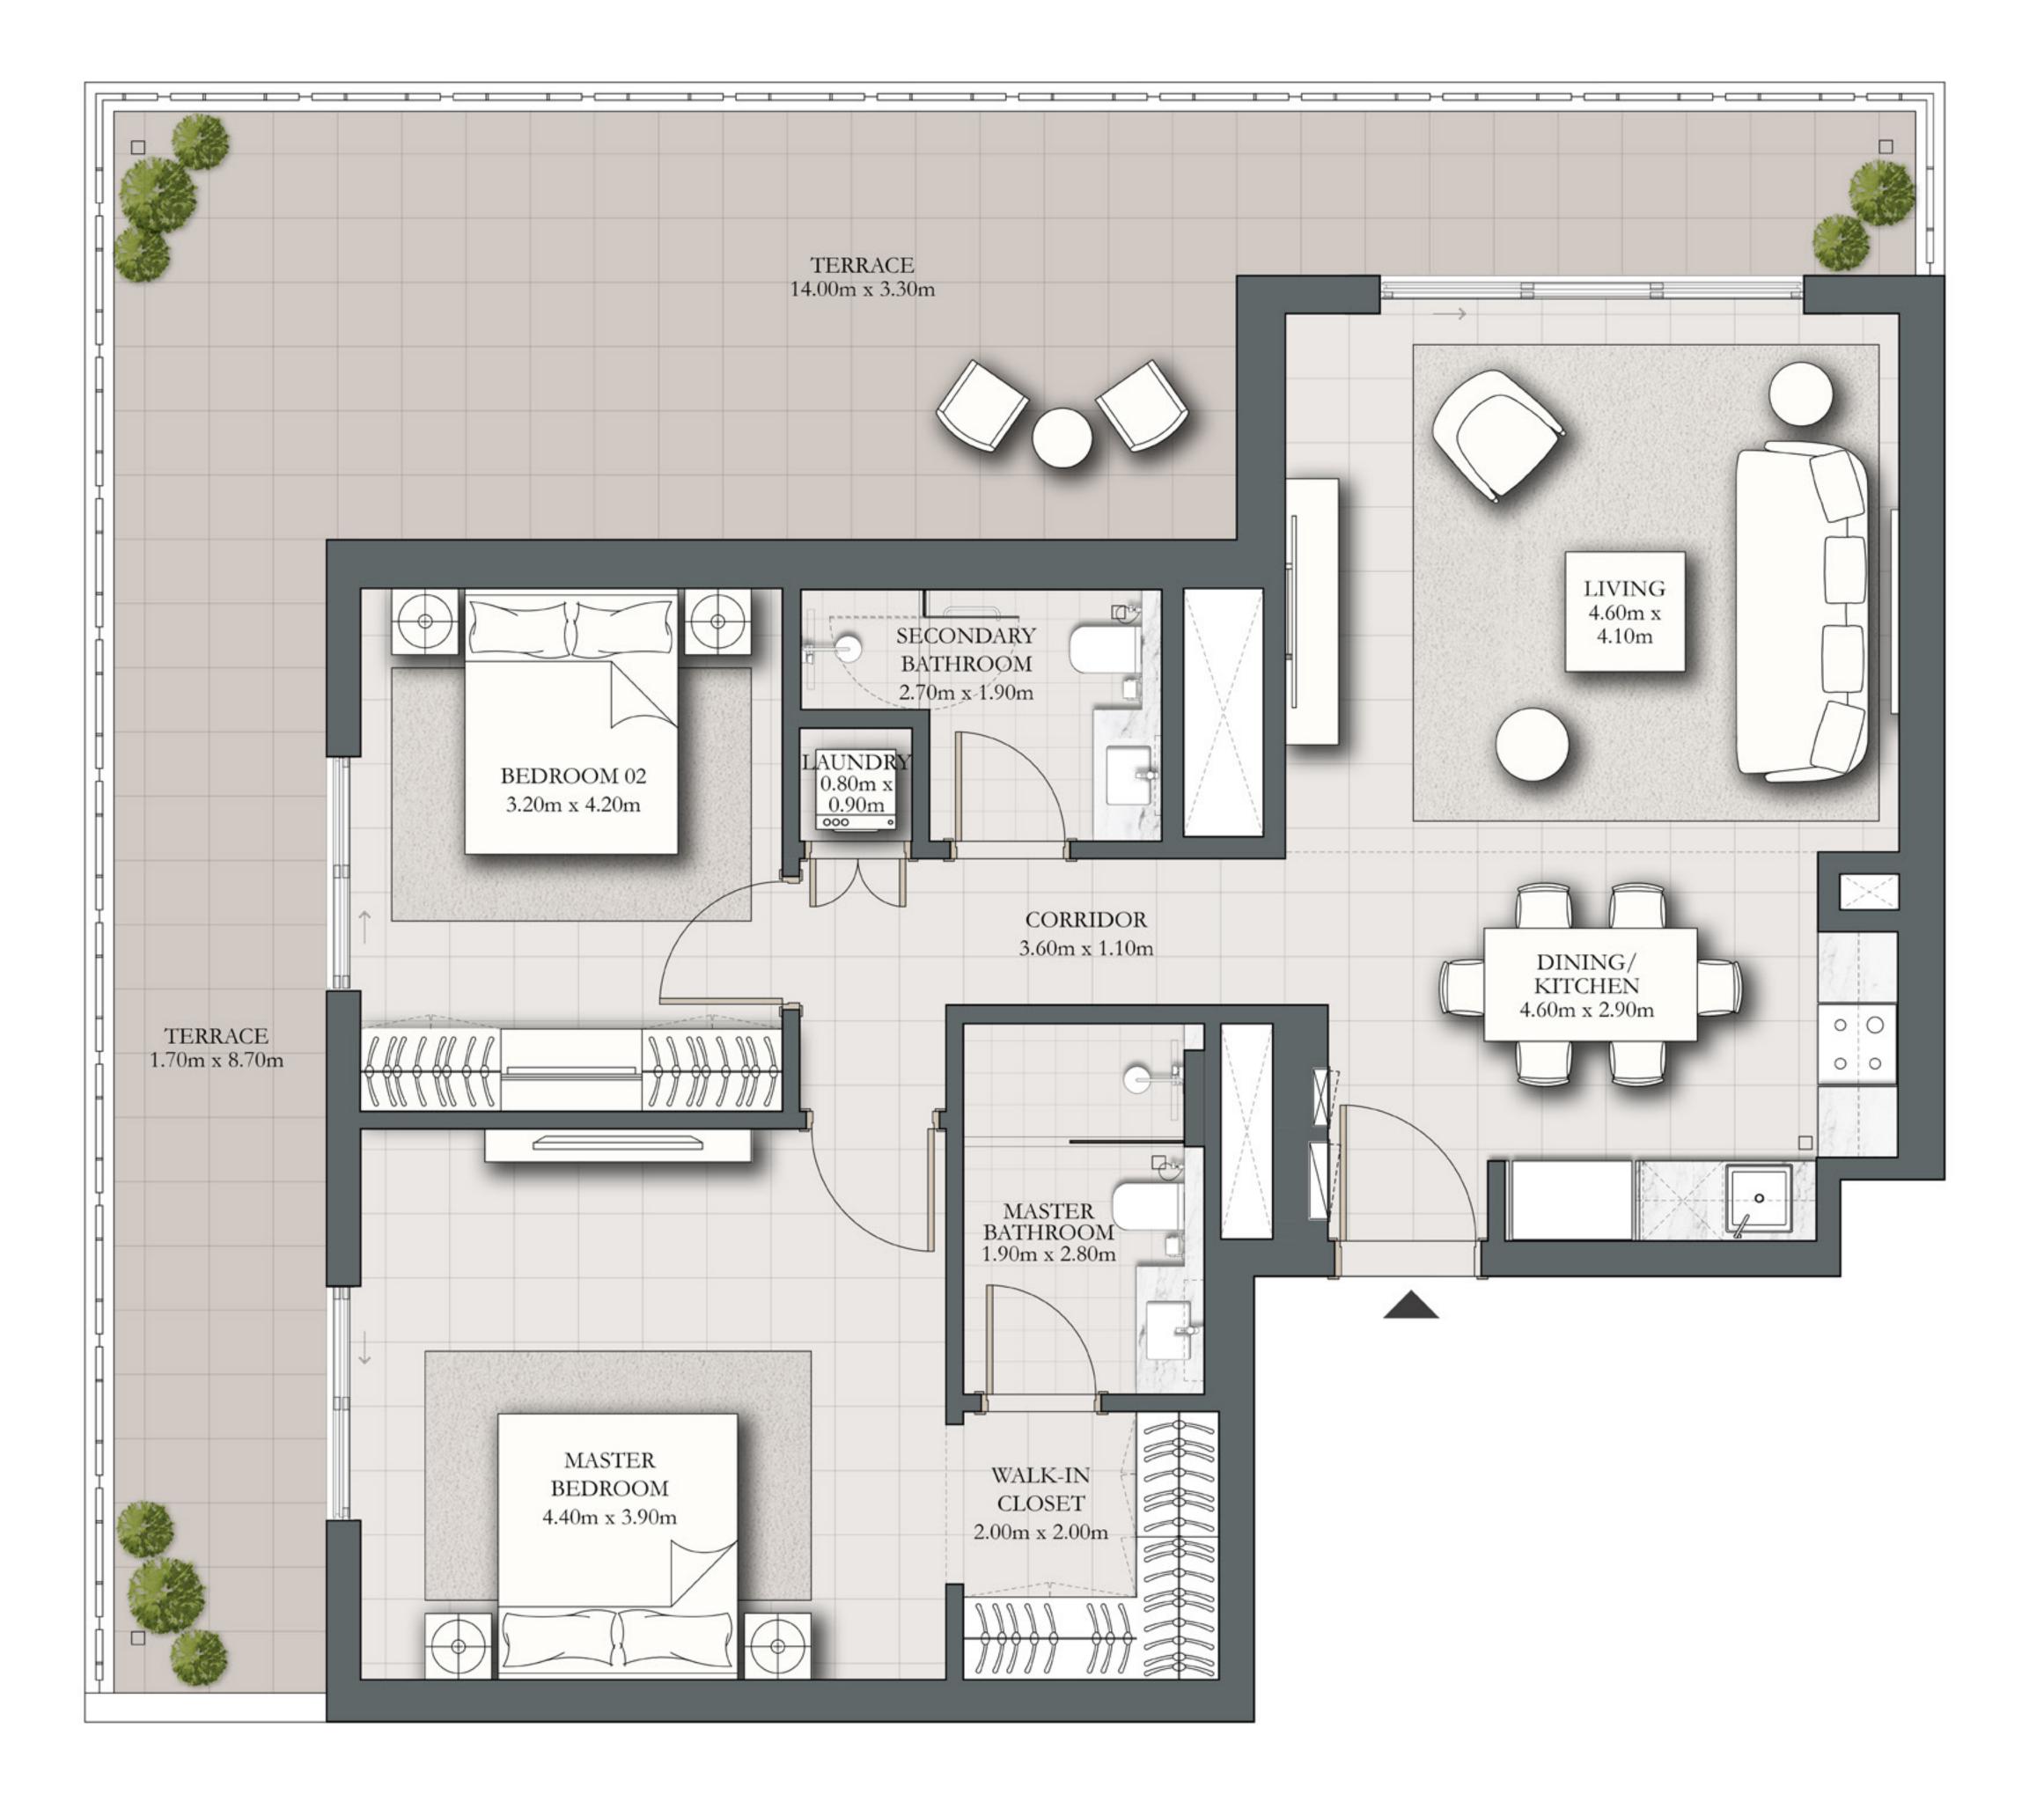

UNIT 107

91.45 SQ.M.

54.30 SQ.M.

145.75 SQ.M.

KEY SECTION

FLOOR PLAN 1. All dimensions are in imperial and metric, and measured from finish to finish at developer's absolute discretion. 4. Actual area may vary from the stated area. 5. Drawings not to scale. 6. All images used are for illustrative purposes only and do not represent the actual size, features, specifications, fittings, and furnishings.