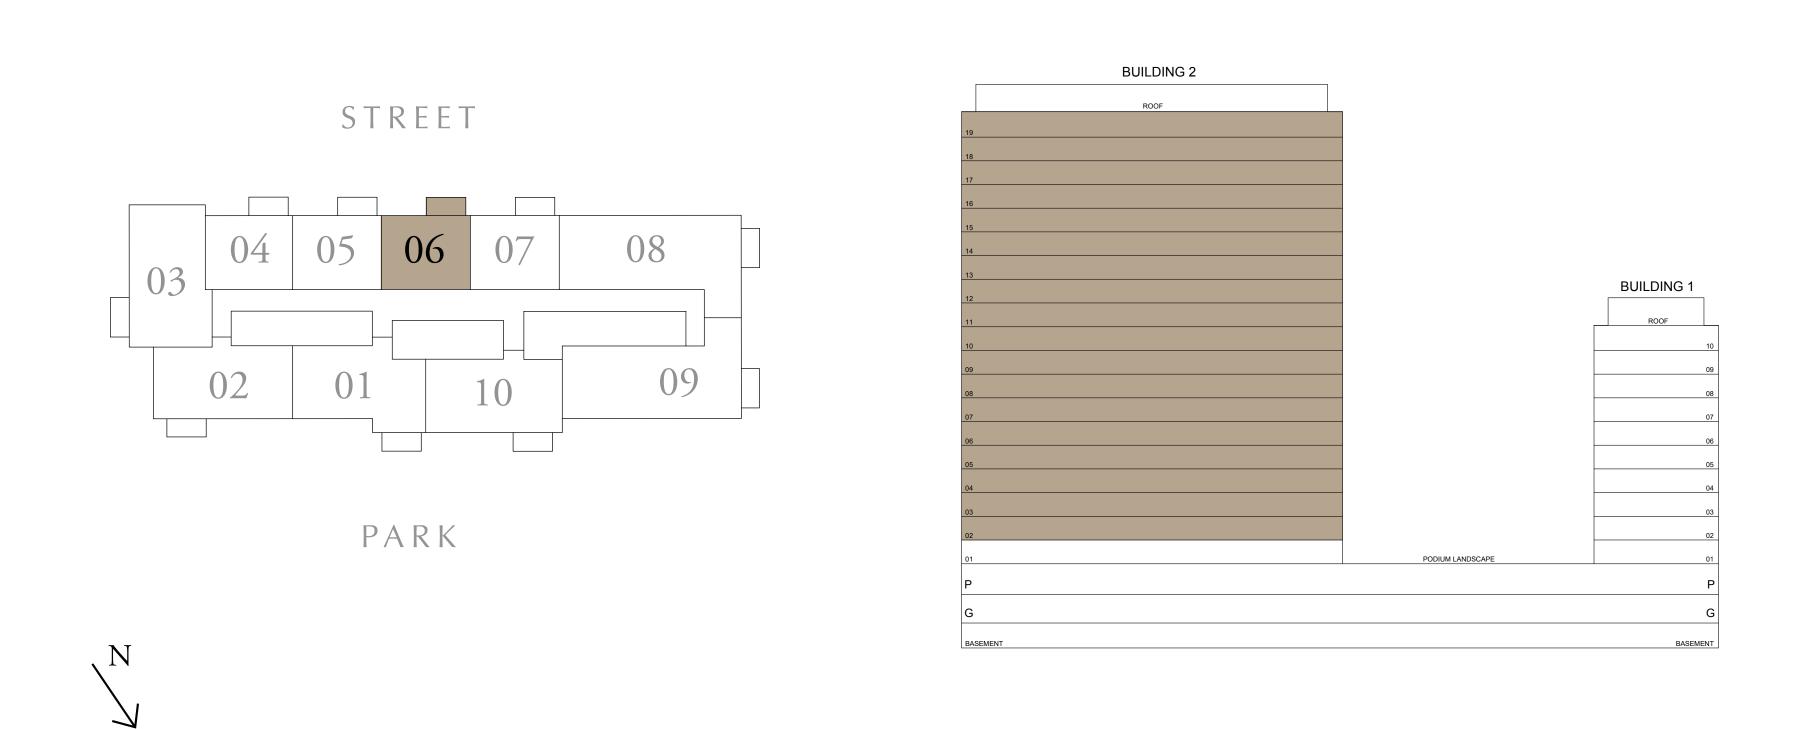

### 1 BEDROOM TYPE B

BUILDING 2 LEVELS 02-19

SUITE AREA

583.19 SQ.FT.

70.18 SQ.FT.

BALCONY AREA

TOTAL AREA 653.37 SQ.FT.

KEY PLAN

7. The developer reserves the right to make revisions / alterations, at it's absolute discretion, without any liability whatsoever.

UNIT 04

54.18 SQ.M.

6.52 SQ.M.

60.70 SQ.M.

KEY SECTION

FLOOR PLAN 1. All dimensions are in imperial and metric, and measured from finish to finish excluding construction tolerances. 2. All materials, dimensions, and drawings are approximate only. 3. Information is subject to change without notice, at developer's absolute discretion. 4. Actual area may vary from the stated area. 5. Drawings not to scale. 6. All images used are for illustrative purposes only and do not represent the actual size, features, specifications, fittings, and furnishings.