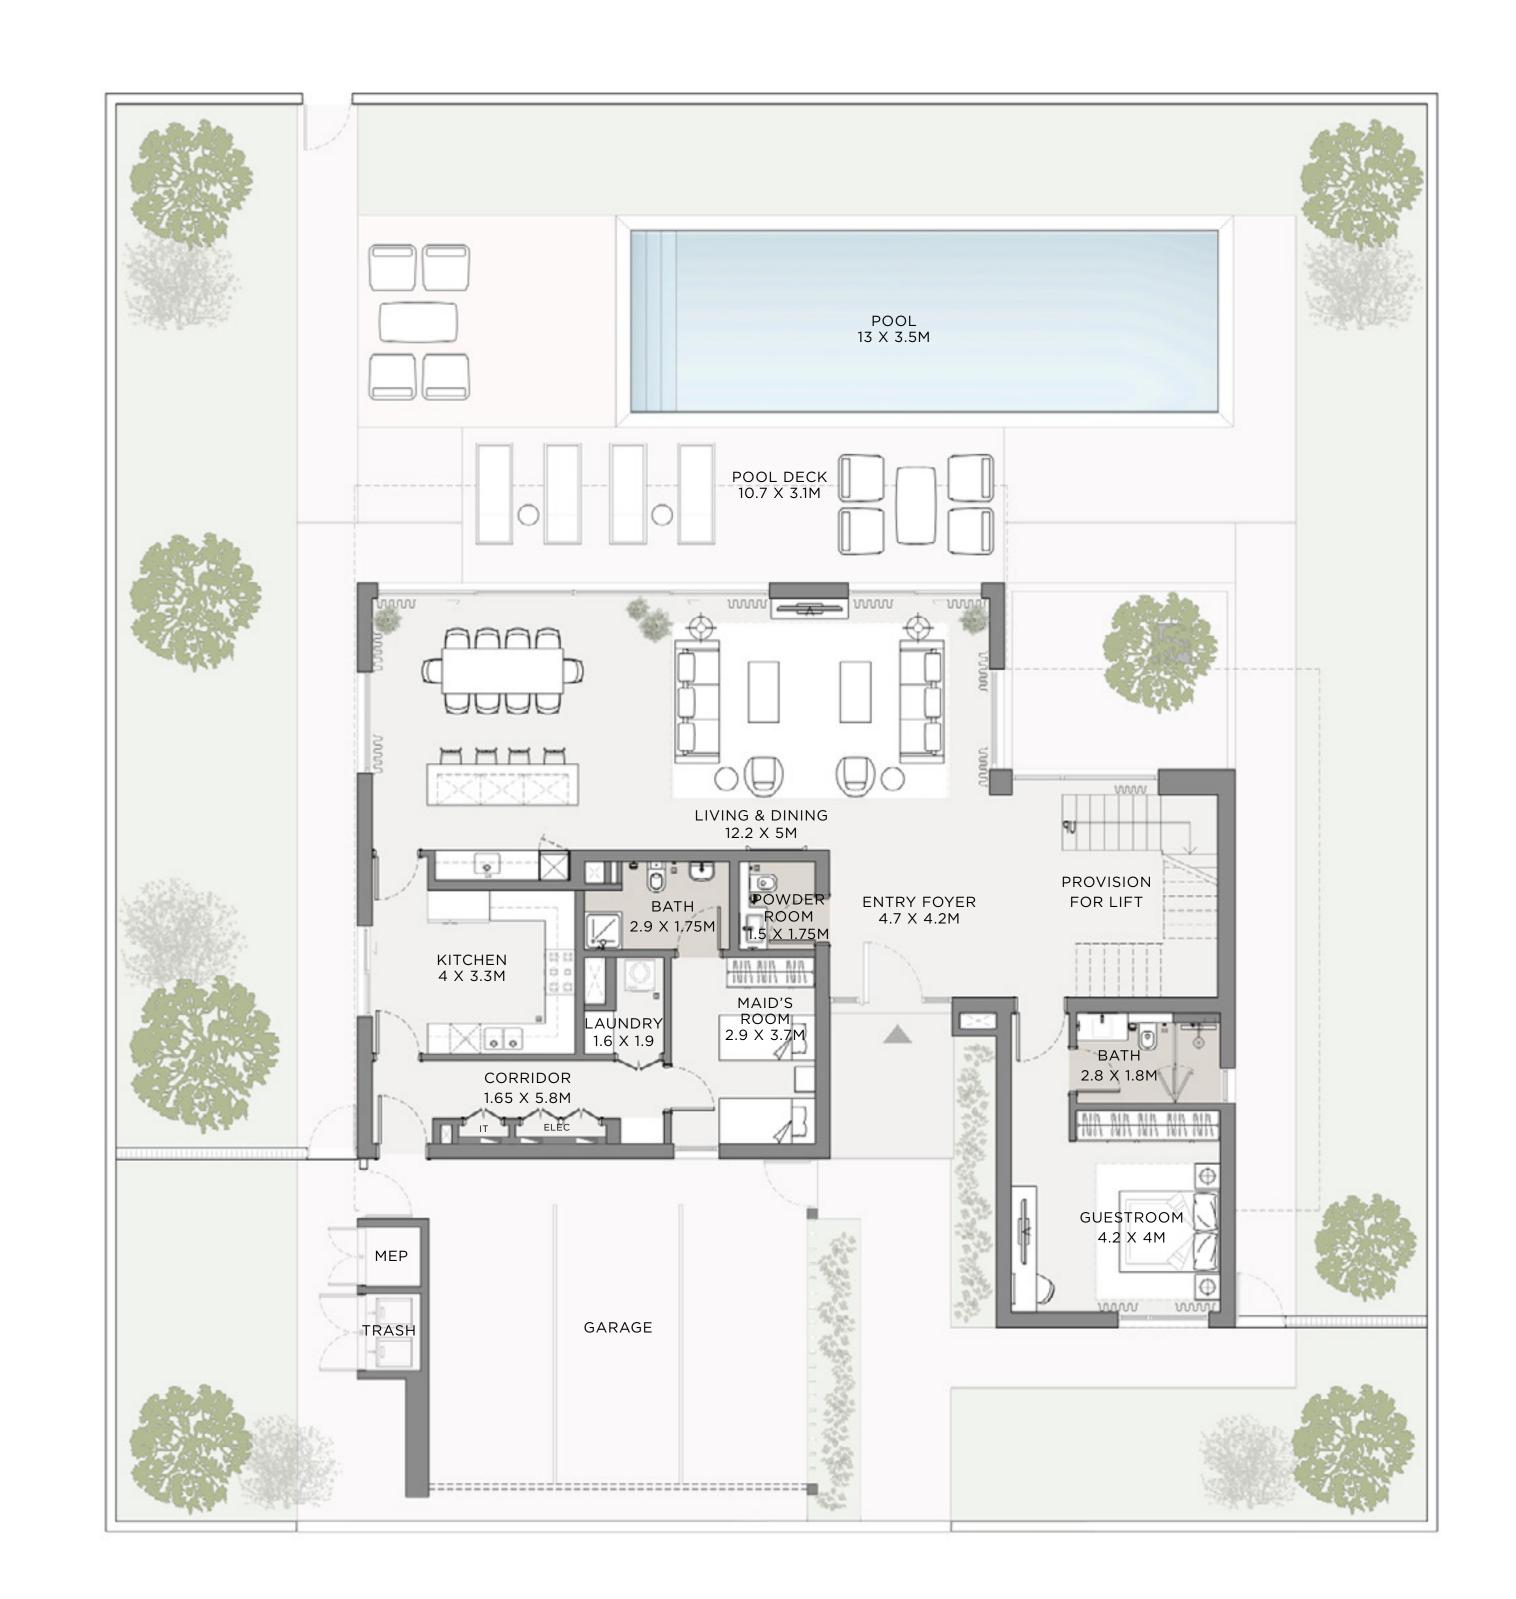

UND FLOOR



FIRST FLOOR

#### KEYPLAN







### THE VALLEY

### 5 BEDROOM

| UNIT         | TOTAL AREA   |            |
|--------------|--------------|------------|
| SUITE AREA   | 4520.30 SQFT | 419.95 SQM |
| GARAGE       | 621.51 SQFT  | 57.74 SQM  |
| BALCONY      | 515.05 SQFT  | 47.85 SQM  |
| TOTAL AREA   | 5656.86 SQFT | 525.54 SQM |
| ROOF TERRACE | 440.67 SQFT  | 40.94 SQM  |



GROUND FLOOR



FIRST FLOOR

#### KEYPLAN







### THE VALLEY

### 5 BEDROOM MIRRORED

| UNIT         | TOTAL AREA   |            |
|--------------|--------------|------------|
| SUITE AREA   | 4520.30 SQFT | 419.95 SQM |
| GARAGE       | 621.51 SQFT  | 57.74 SQM  |
| BALCONY      | 515.05 SQFT  | 47.85 SQM  |
| TOTAL AREA   | 5656.86 SQFT | 525.54 SQM |
| ROOF TERRACE | 440.67 SQFT  | 40.94 SQM  |



GROUND FLOOR



FIRST FLOOR

#### KEYPLAN







# haushaus

For more information or to book a viewing tour get in touch with our Off Plan & Investment team today:

+971 4 302 5800

info@hausandhaus.com

www.hausandhaus.com

'Agency of the Year 2020 Dubai' - Voted by Dougut and dubizzle