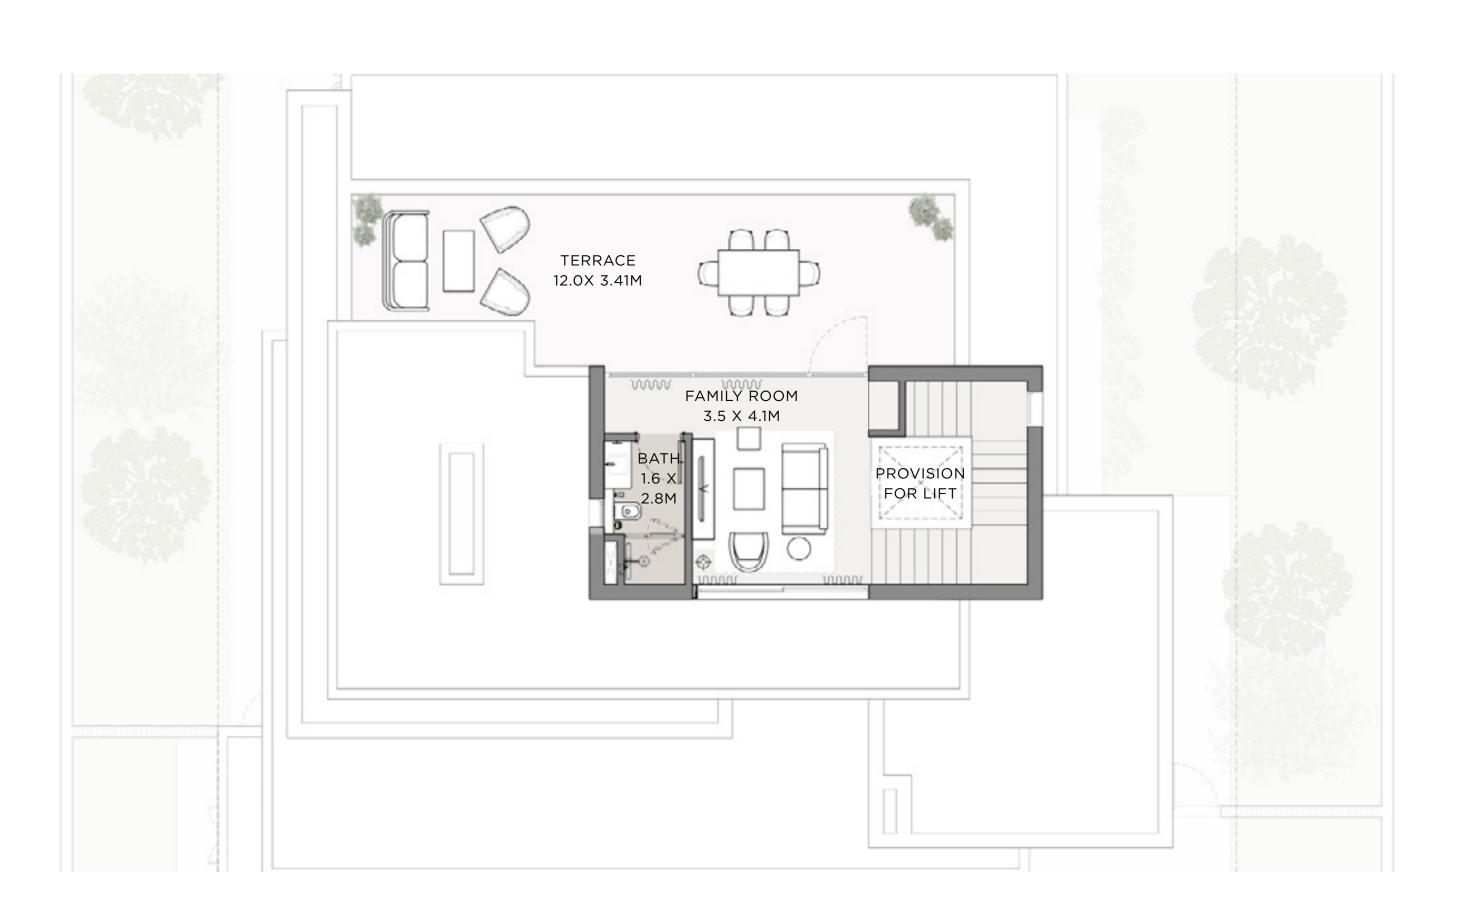

GROUND FLOOR

FIRST FLOOR

### 5 BEDROOM

| UNIT         | TOTAL AREA   |            |
|--------------|--------------|------------|
| SUITE AREA   | 4520.30 SQFT | 419.95 SQM |
| GARAGE       | 621.51 SQFT  | 57.74 SQM  |
| BALCONY      | 515.05 SQFT  | 47.85 SQM  |
| TOTAL AREA   | 5656.86 SQFT | 525.54 SQM |
| ROOF TERRACE | 440.67 SQFT  | 40.94 SQM  |