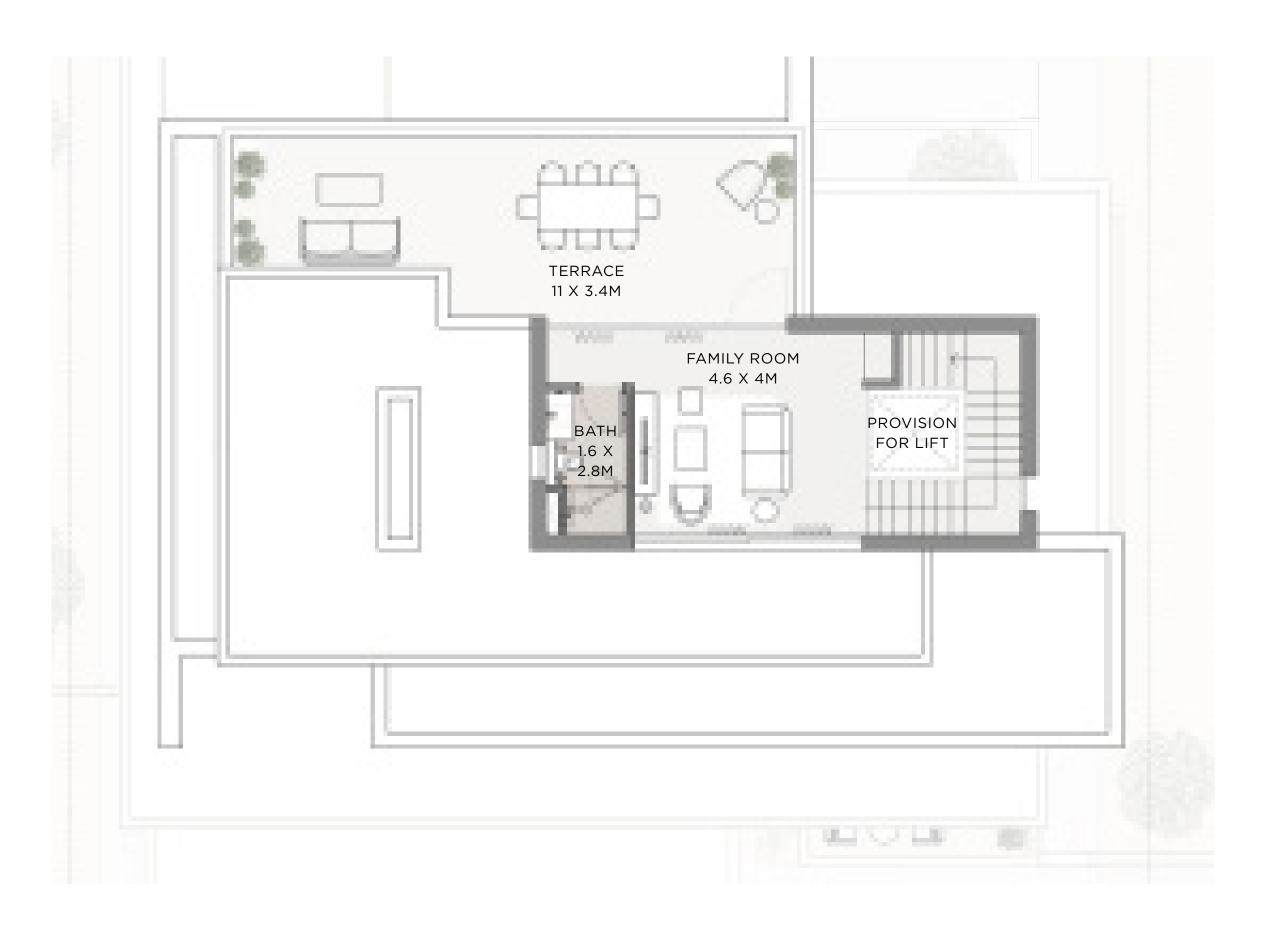

## THE VALLEY

### 5 BEDROOM

| UNIT         | TOTAL AREA   |            |
|--------------|--------------|------------|
| SUITE AREA   | 4520.30 SQFT | 419.95 SQM |
| GARAGE       | 621.51 SQFT  | 57.74 SQM  |
| BALCONY      | 515.05 SQFT  | 47.85 SQM  |
| TOTAL AREA   | 5656.86 SQFT | 525.54 SQM |
| ROOF TERRACE | 440.67 SQFT  | 40.94 SQM  |



GROUND FLOOR



FIRST FLOOR

#### KEYPLAN







### THE VALLEY

### 5 BEDROOM MIRRORED

| UNIT         | TOTAL AREA   |            |
|--------------|--------------|------------|
| SUITE AREA   | 4520.30 SQFT | 419.95 SQM |
| GARAGE       | 621.51 SQFT  | 57.74 SQM  |
| BALCONY      | 515.05 SQFT  | 47.85 SQM  |
| TOTAL AREA   | 5656.86 SQFT | 525.54 SQM |
| ROOF TERRACE | 440.67 SQFT  | 40.94 SQM  |



GROUND FLOOR



FIRST FLOOR

#### KEYPLAN







# haushaus

For more information or to book a viewing tour get in touch with our Off Plan & Investment team today:

+971 4 302 5800

info@hausandhaus.com

www.hausandhaus.com

'Agency of the Year 2020 Dubai' - Voted by Dougut and dubizzle