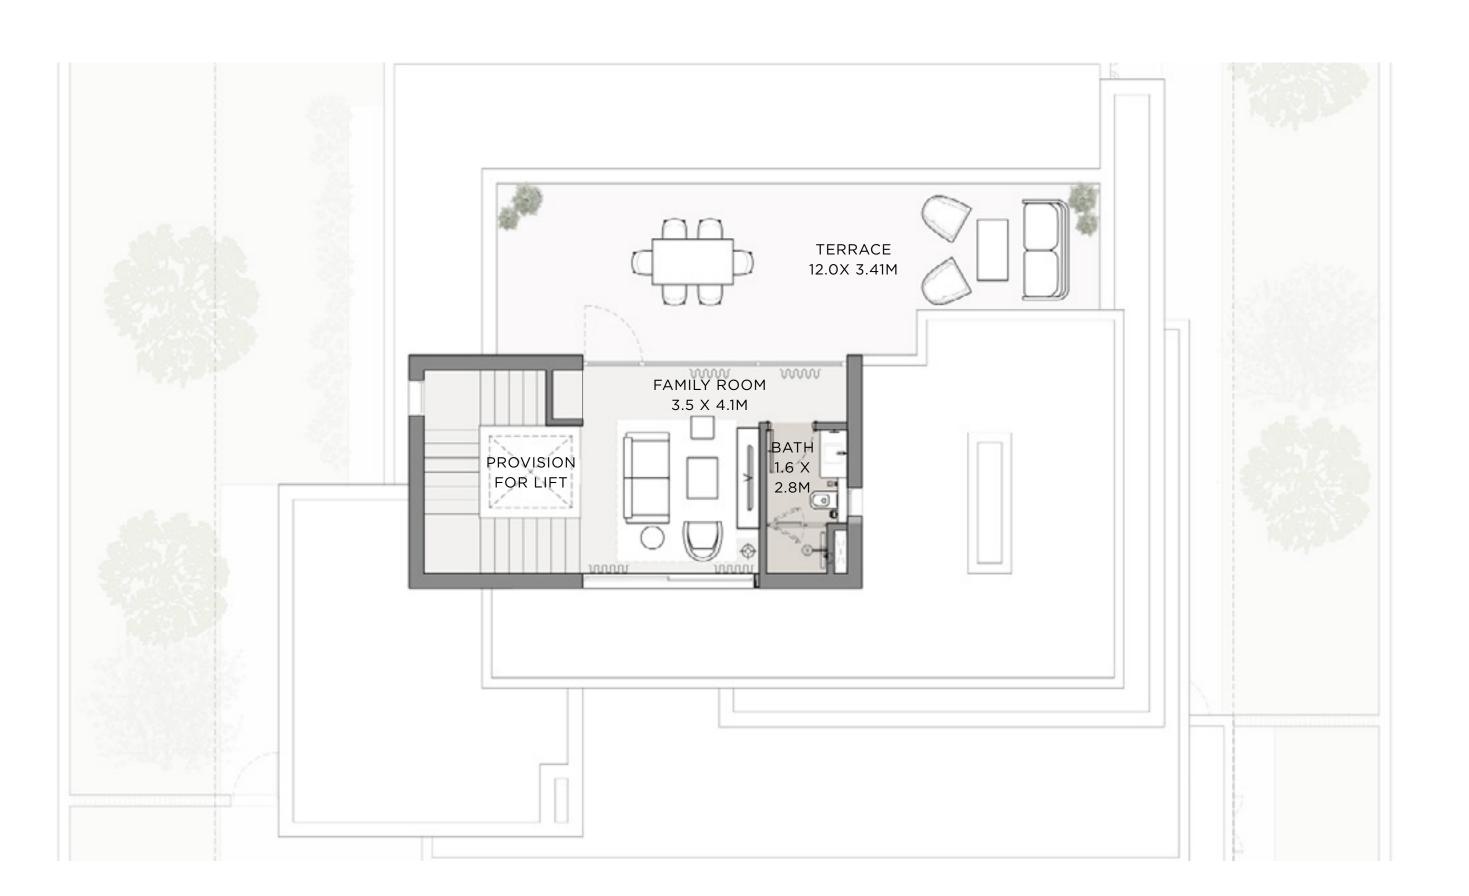

GROUND FLOOR

FIRST FLOOR

### 4 BEDROOM

| UNIT         | TOTAL AREA   |            |
|--------------|--------------|------------|
| SUITE AREA   | 3842.50 SQFT | 356.98SQM  |
| GARAGE       | 607.95 SQFT  | 56.48 SQM  |
| BALCONY      | 499.98 SQFT  | 46.45 SQM  |
| TOTAL AREA   | 4950.43 SQFT | 459.91 SQM |
| ROOF TERRACE | 423.02 SQFT  | 39.30 SQM  |