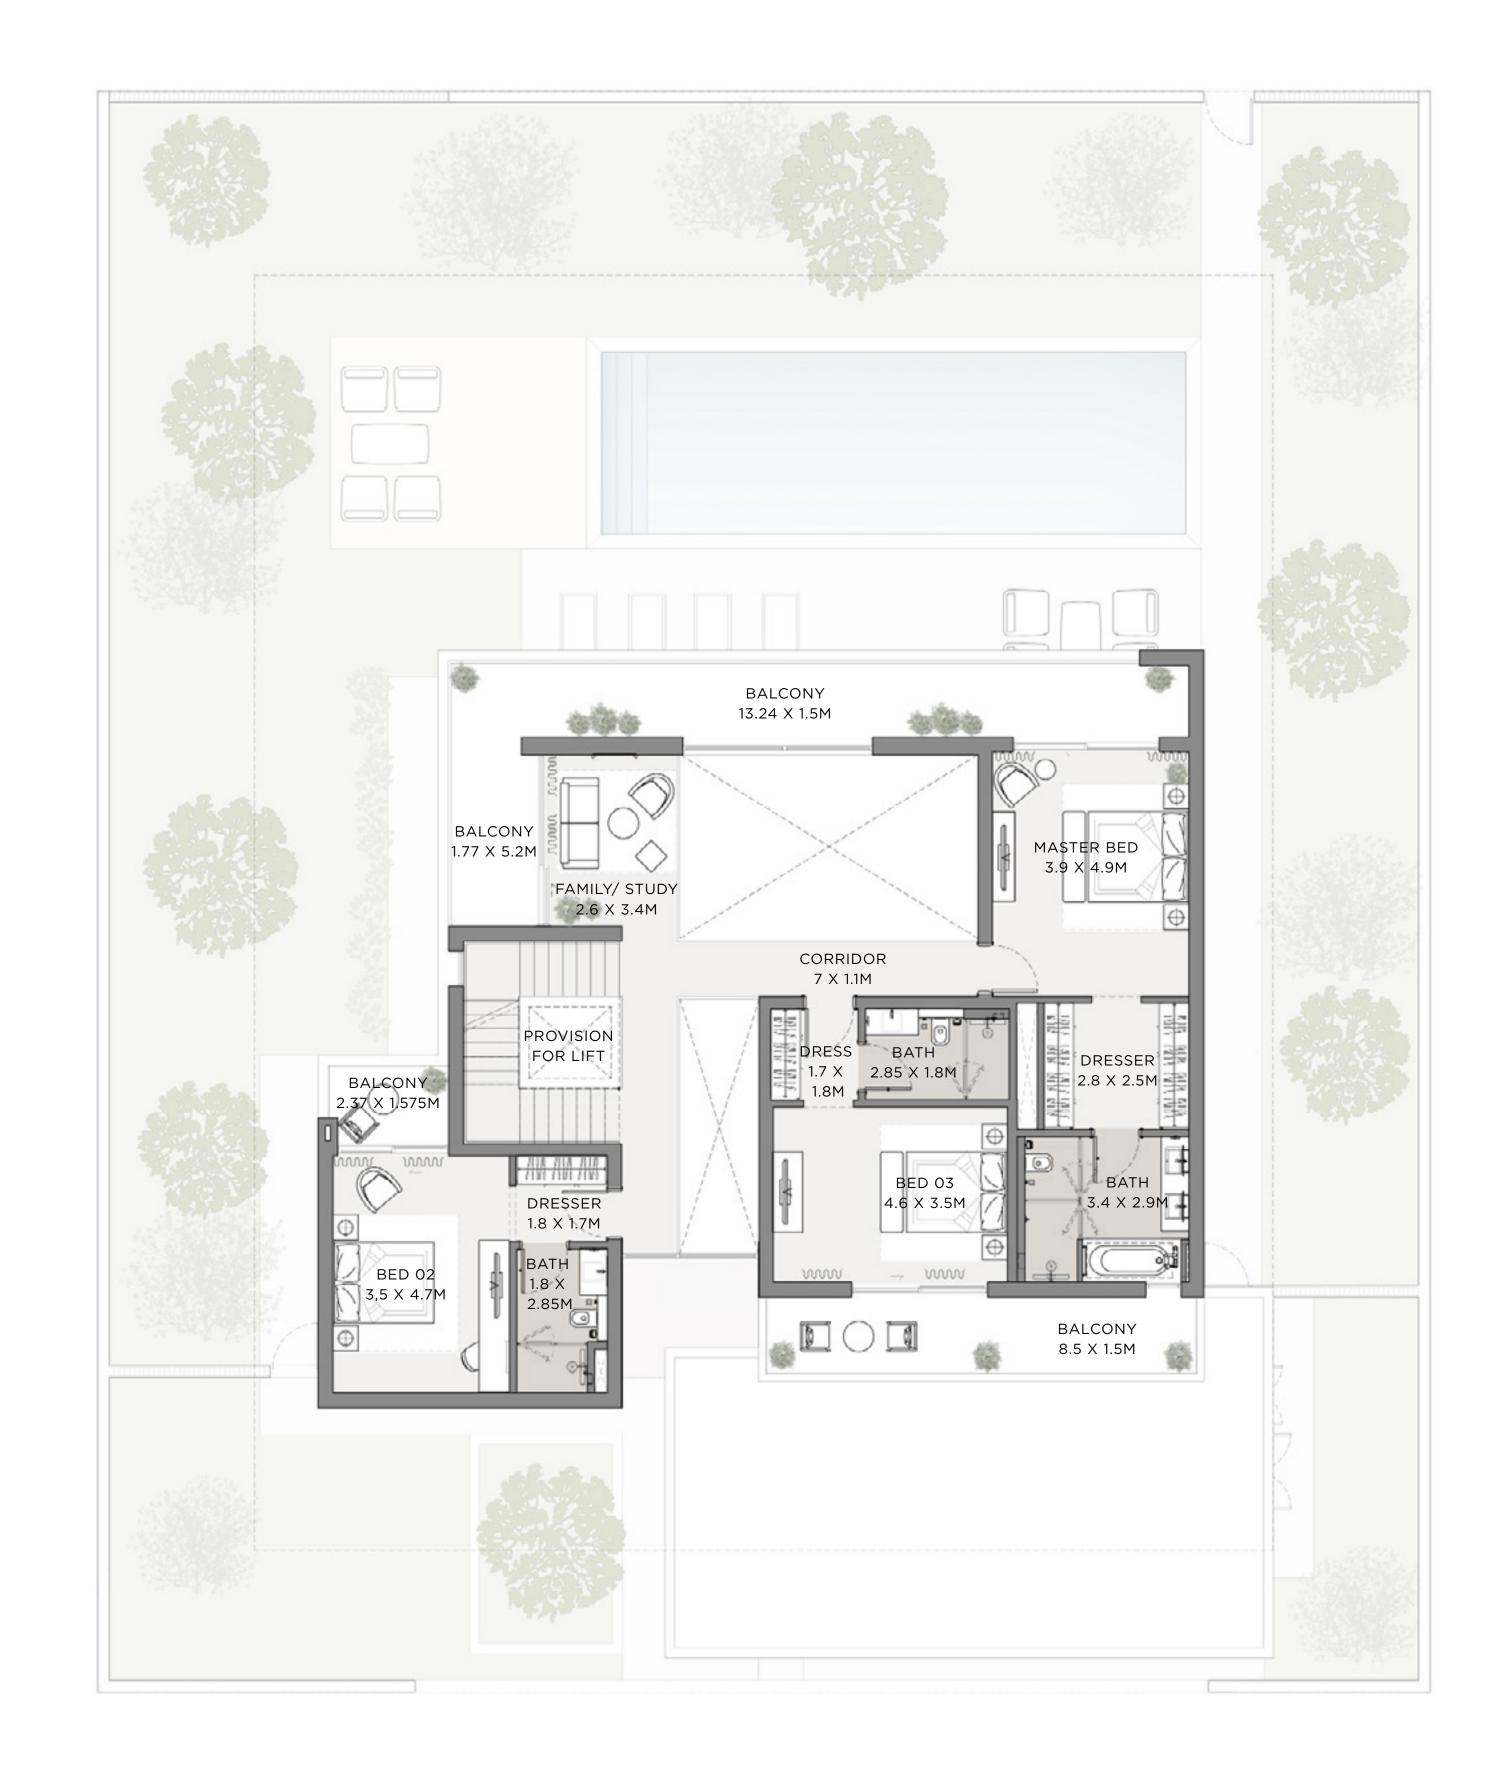

GROUND FLOOR

FIRST FLOOR

### 4 BEDROOM

| UNIT         | TOTAL AREA   |            |
|--------------|--------------|------------|
| SUITE AREA   | 3842.50 SQFT | 356.98SQM  |
| GARAGE       | 607.95 SQFT  | 56.48 SQM  |
| BALCONY      | 499.98 SQFT  | 46.45 SQM  |
| TOTAL AREA   | 4950.43 SQFT | 459.91 SQM |
| ROOF TERRACE | 423.02 SQFT  | 39.30 SQM  |