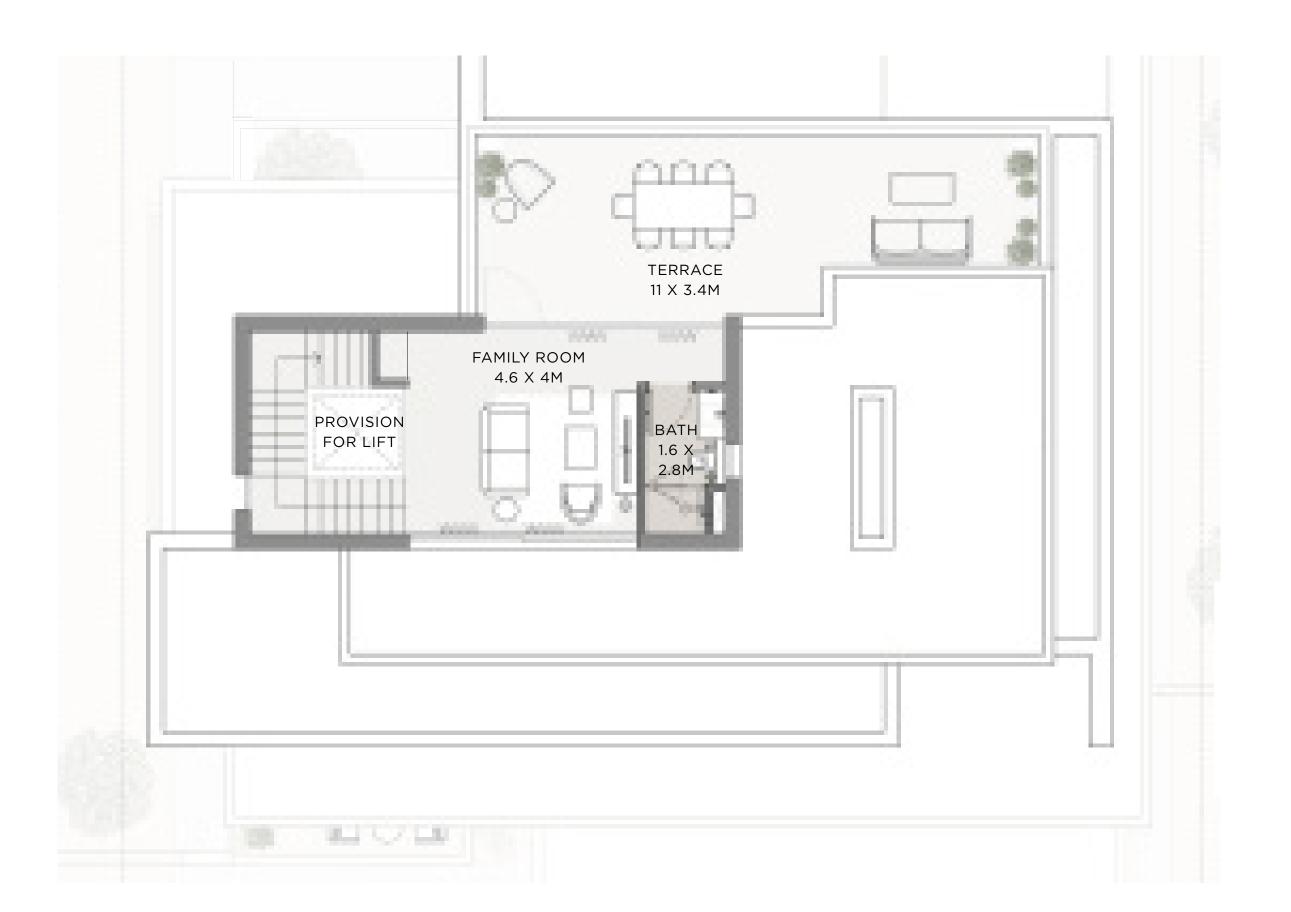

GROUND FLOOR

FIRST FLOOR

### 5 BEDROOM

| UNIT         | TOTAL AREA   |            |
|--------------|--------------|------------|
| SUITE AREA   | 4520.30 SQFT | 419.95 SQM |
| GARAGE       | 621.51 SQFT  | 57.74 SQM  |
| BALCONY      | 515.05 SQFT  | 47.85 SQM  |
| TOTAL AREA   | 5656.86 SQFT | 525.54 SQM |
| ROOF TERRACE | 440.67 SQFT  | 40.94 SQM  |