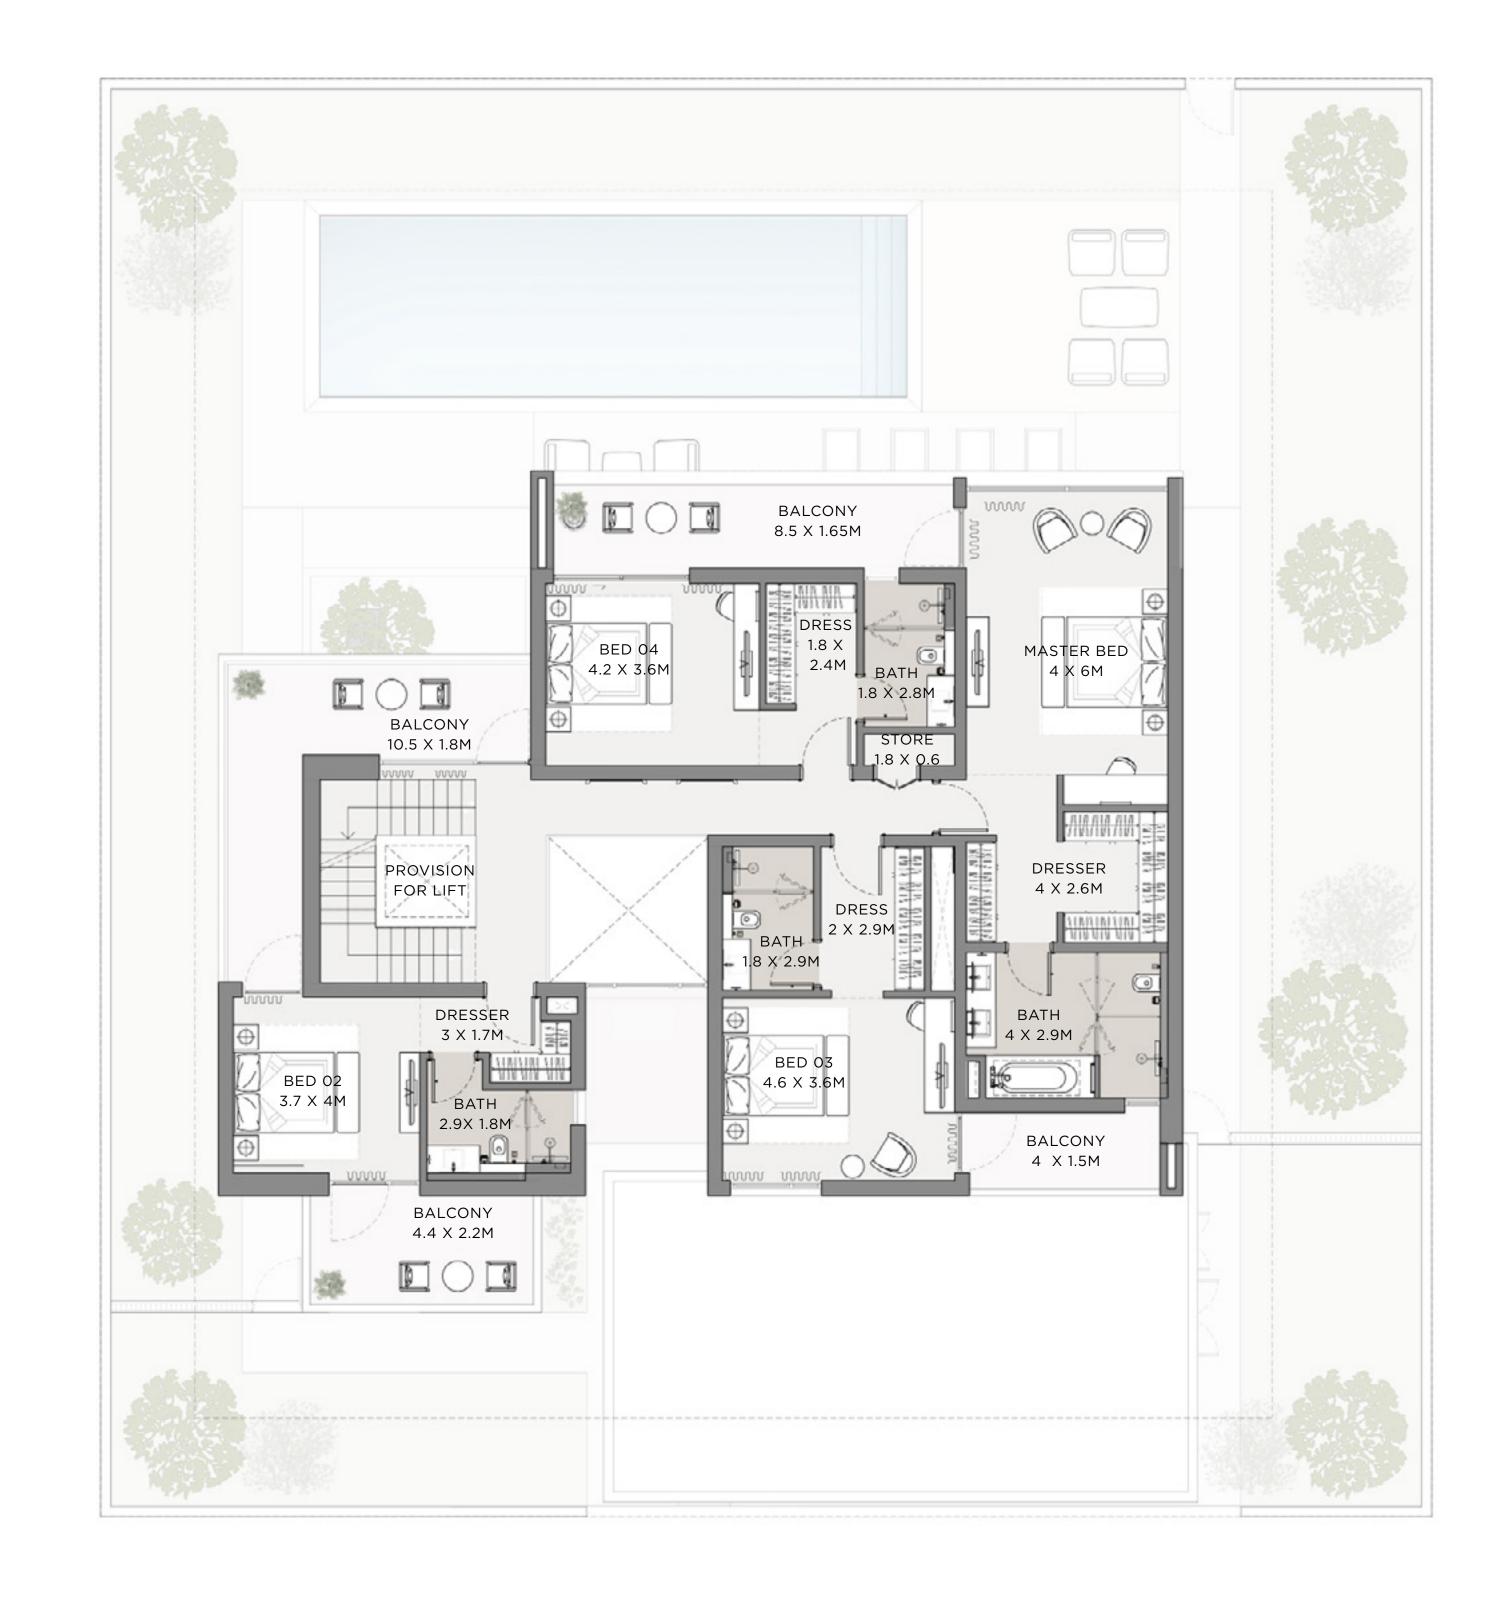

GROUND FLOOR

FIRST FLOOR

### 4 BEDROOM

| UNIT         | TOTAL AREA   |            |
|--------------|--------------|------------|
| SUITE AREA   | 3842.50 SQFT | 356.98SQM  |
| GARAGE       | 607.95 SQFT  | 56.48 SQM  |
| BALCONY      | 499.98 SQFT  | 46.45 SQM  |
| TOTAL AREA   | 4950.43 SQFT | 459.91 SQM |
| ROOF TERRACE | 423.02 SQFT  | 39.30 SQM  |