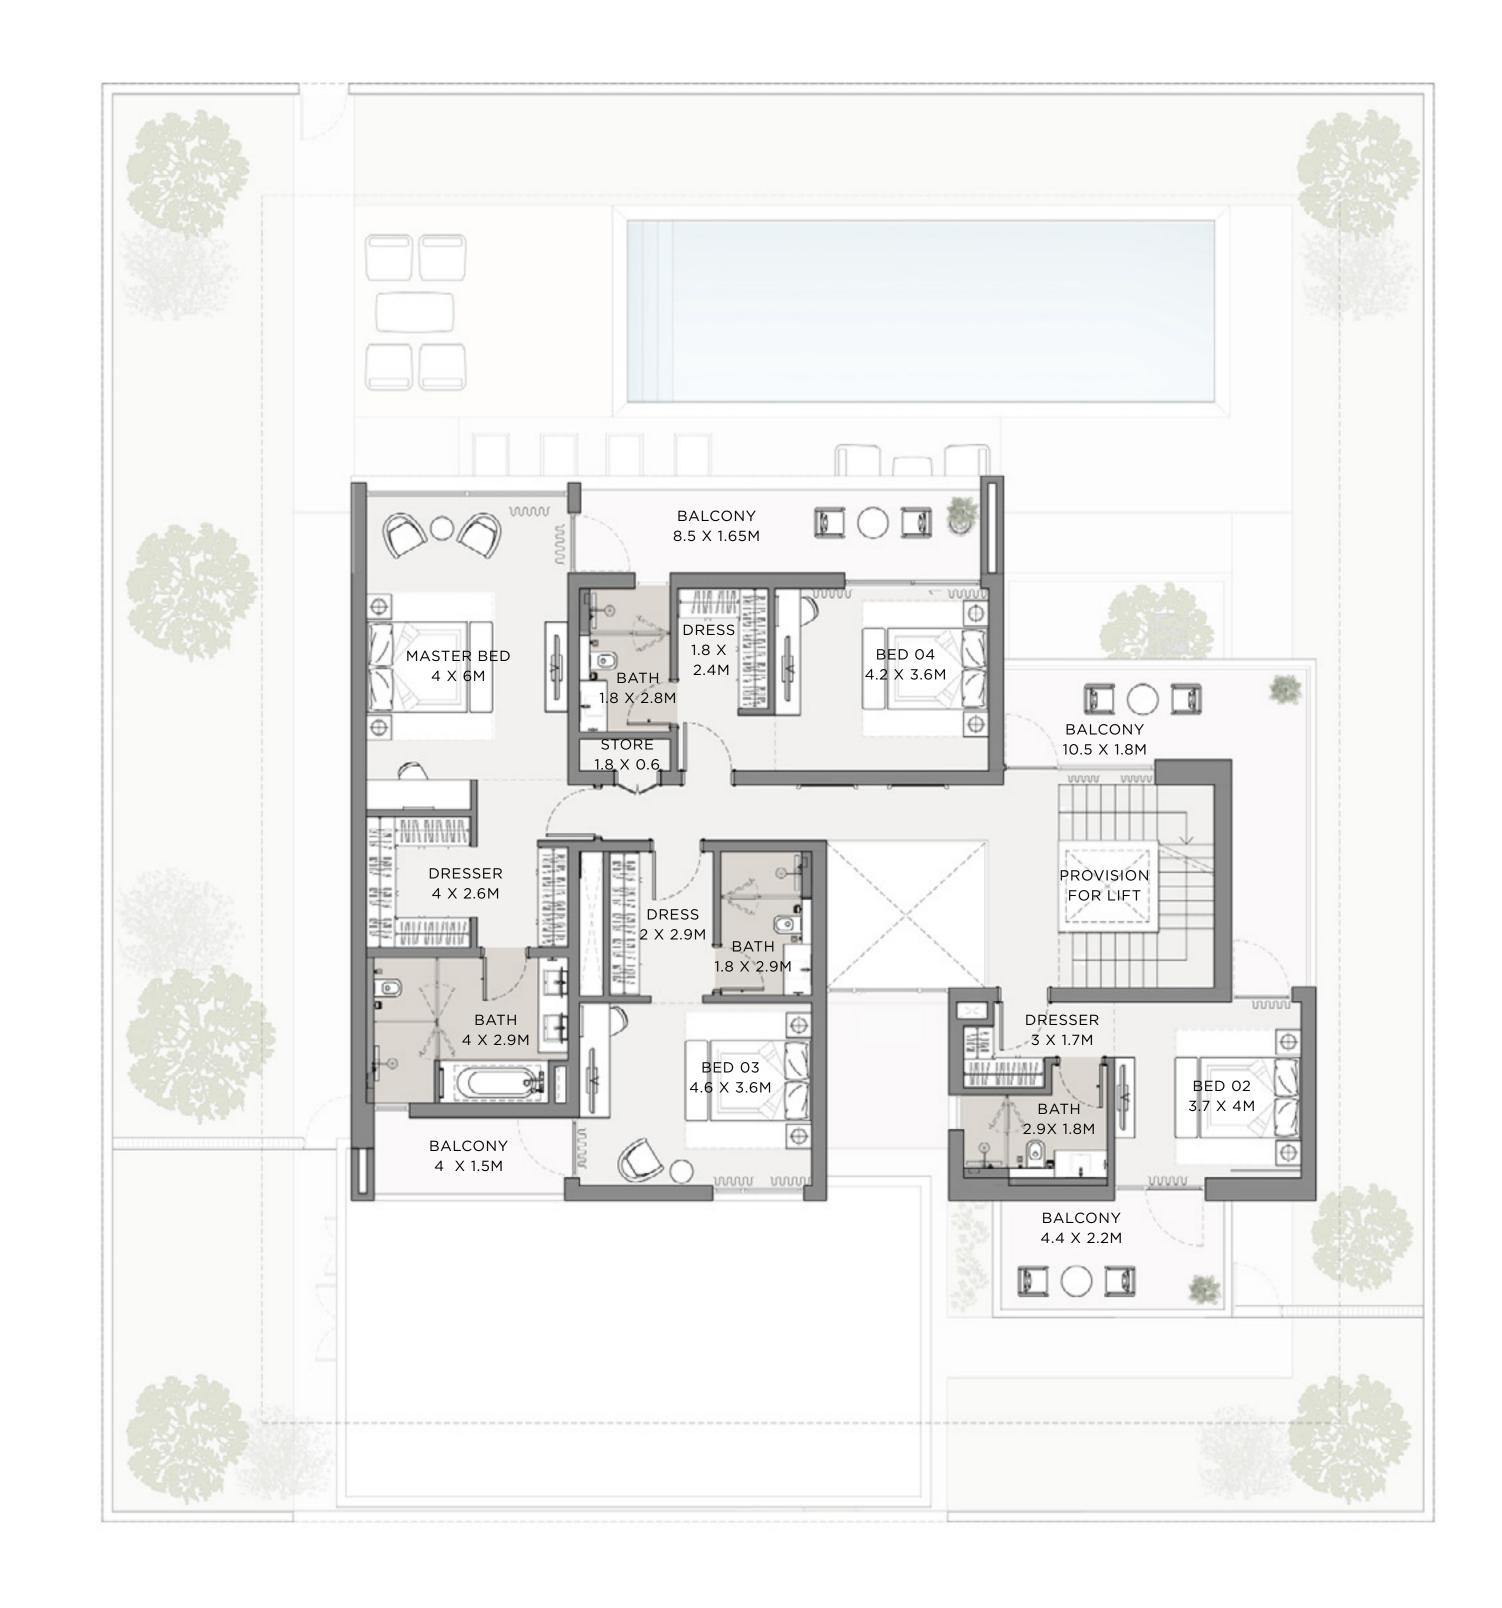

ST FLOOR

#### KEYPLAN







### THE VALLEY

### 5 BEDROOM

| UNIT         | TOTAL AREA   |            |
|--------------|--------------|------------|
| SUITE AREA   | 4520.30 SQFT | 419.95 SQM |
| GARAGE       | 621.51 SQFT  | 57.74 SQM  |
| BALCONY      | 515.05 SQFT  | 47.85 SQM  |
| TOTAL AREA   | 5656.86 SQFT | 525.54 SQM |
| ROOF TERRACE | 440.67 SQFT  | 40.94 SQM  |



GROUND FLOOR



FIRST FLOOR

#### KEYPLAN







### THE VALLEY

### 5 BEDROOM MIRRORED

| UNIT         | TOTAL AREA   |            |
|--------------|--------------|------------|
| SUITE AREA   | 4520.30 SQFT | 419.95 SQM |
| GARAGE       | 621.51 SQFT  | 57.74 SQM  |
| BALCONY      | 515.05 SQFT  | 47.85 SQM  |
| TOTAL AREA   | 5656.86 SQFT | 525.54 SQM |
| ROOF TERRACE | 440.67 SQFT  | 40.94 SQM  |



GROUND FLOOR



FIRST FLOOR

#### KEYPLAN







# haushaus

For more information or to book a viewing tour get in touch with our Off Plan & Investment team today:

+971 4 302 5800

info@hausandhaus.com

www.hausandhaus.com

'Agency of the Year 2020 Dubai' - Voted by Dougut and dubizzle