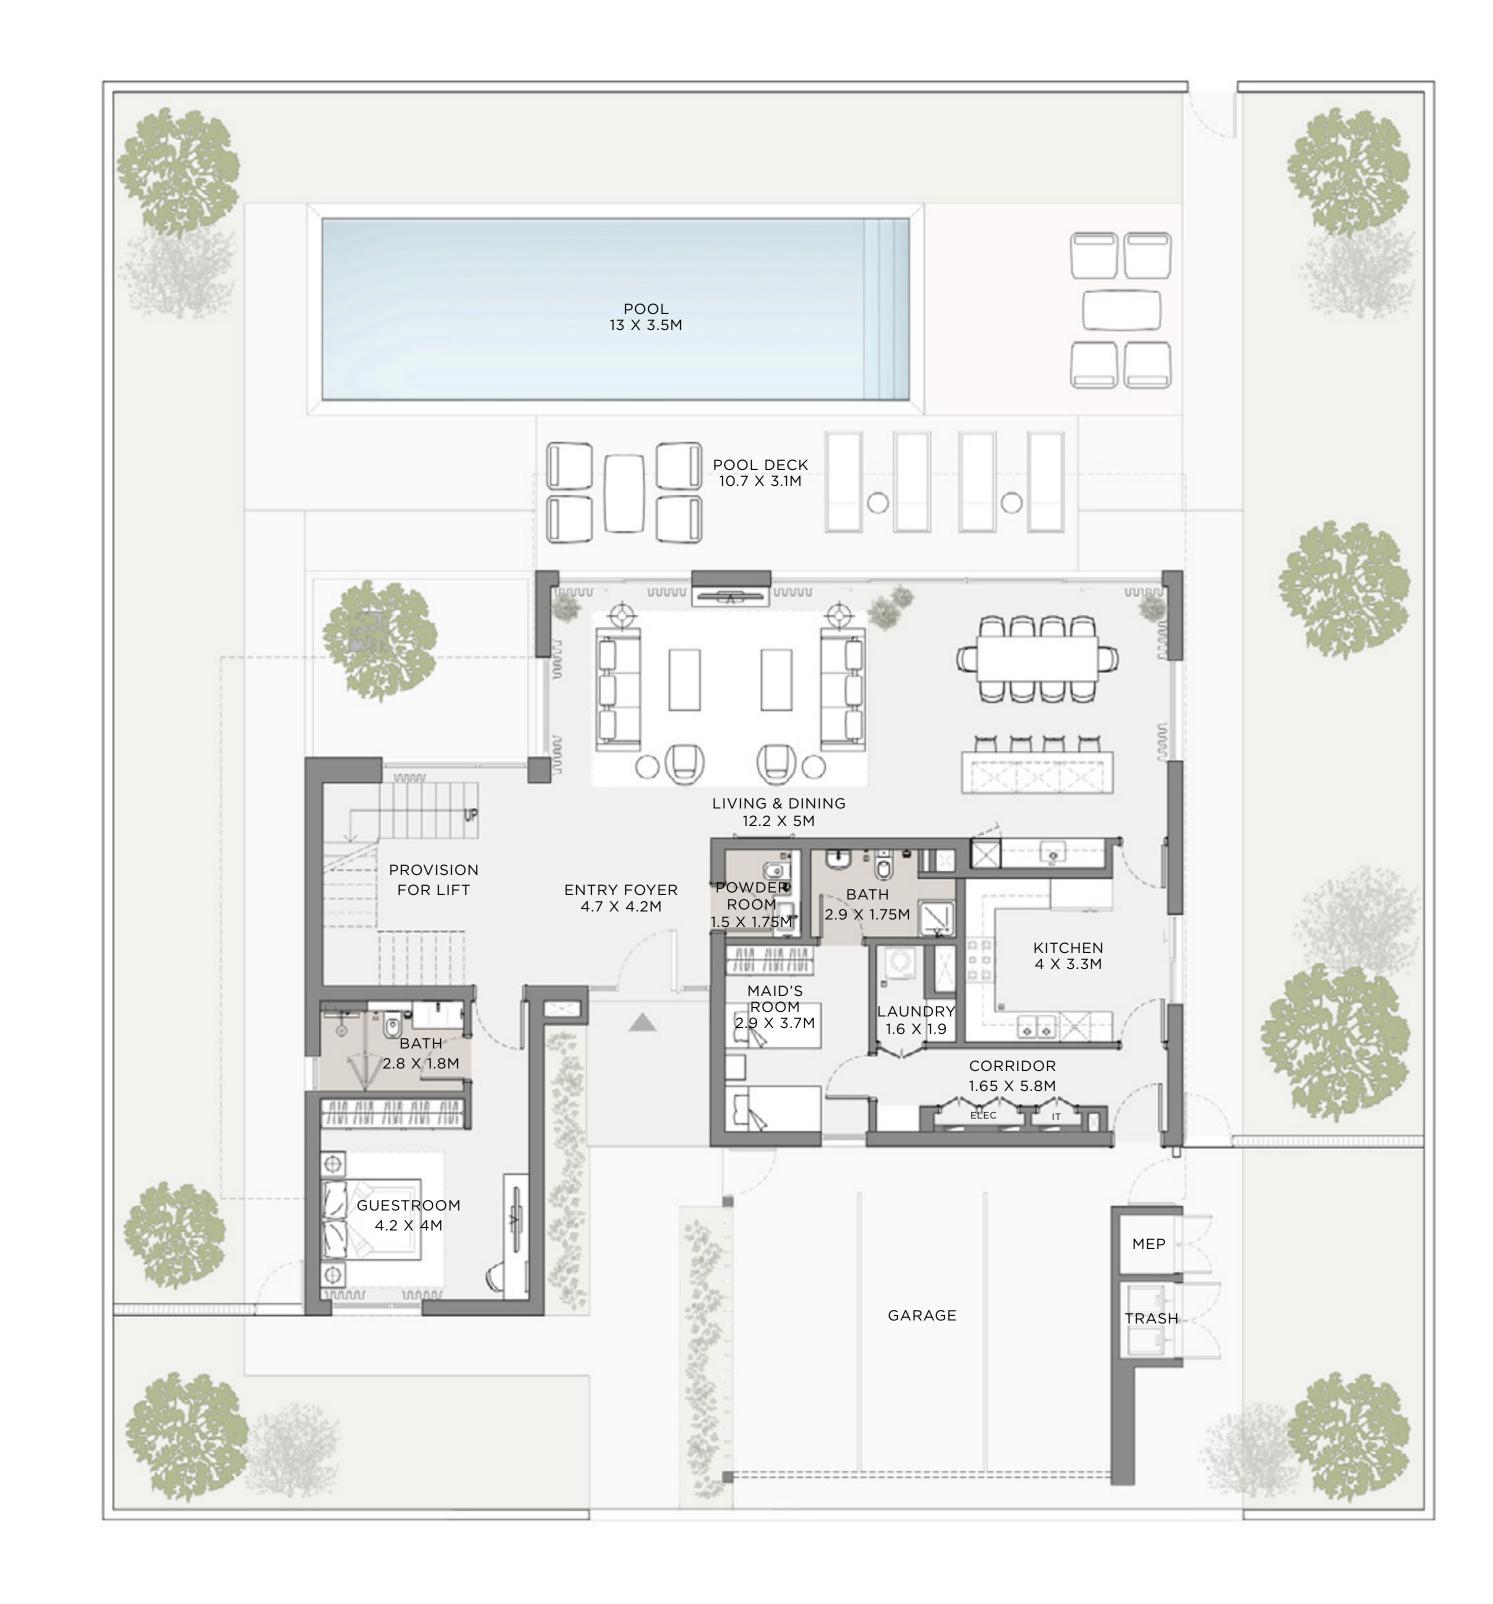

GROUND FLOOR

FIRST FLOOR

### 4 BEDROOM

| UNIT         | TOTAL AREA   |            |
|--------------|--------------|------------|
| SUITE AREA   | 3842.50 SQFT | 356.98SQM  |
| GARAGE       | 607.95 SQFT  | 56.48 SQM  |
| BALCONY      | 499.98 SQFT  | 46.45 SQM  |
| TOTAL AREA   | 4950.43 SQFT | 459.91 SQM |
| ROOF TERRACE | 423.02 SQFT  | 39.30 SQM  |