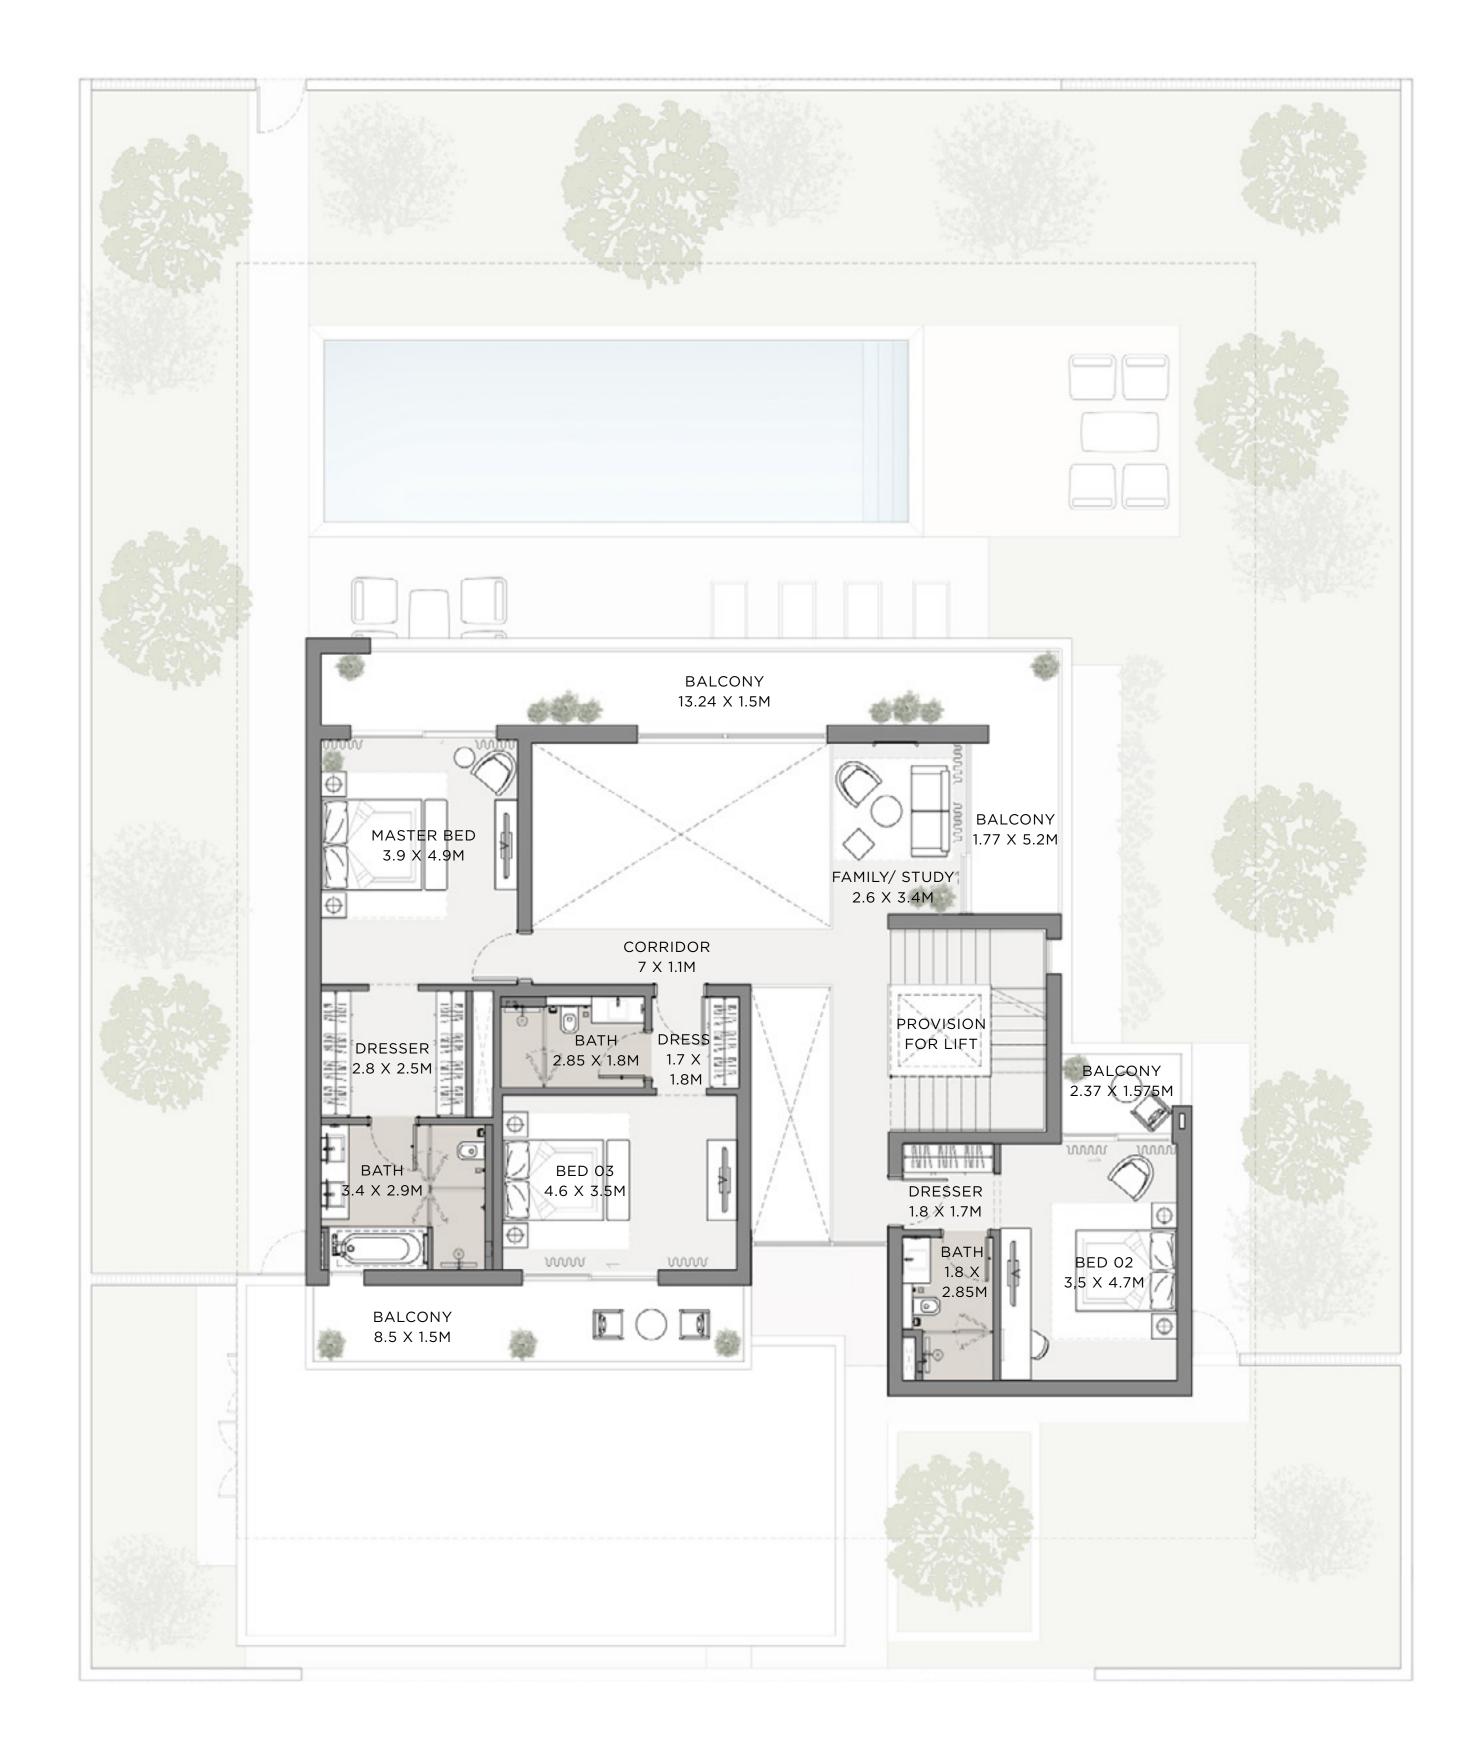

GROUND FLOOR

FIRST FLOOR

### 4 BEDROOM

| UNIT         | TOTAL AREA   |            |
|--------------|--------------|------------|
| SUITE AREA   | 3842.50 SQFT | 356.98SQM  |
| GARAGE       | 607.95 SQFT  | 56.48 SQM  |
| BALCONY      | 499.98 SQFT  | 46.45 SQM  |
| TOTAL AREA   | 4950.43 SQFT | 459.91 SQM |
| ROOF TERRACE | 423.02 SQFT  | 39.30 SQM  |