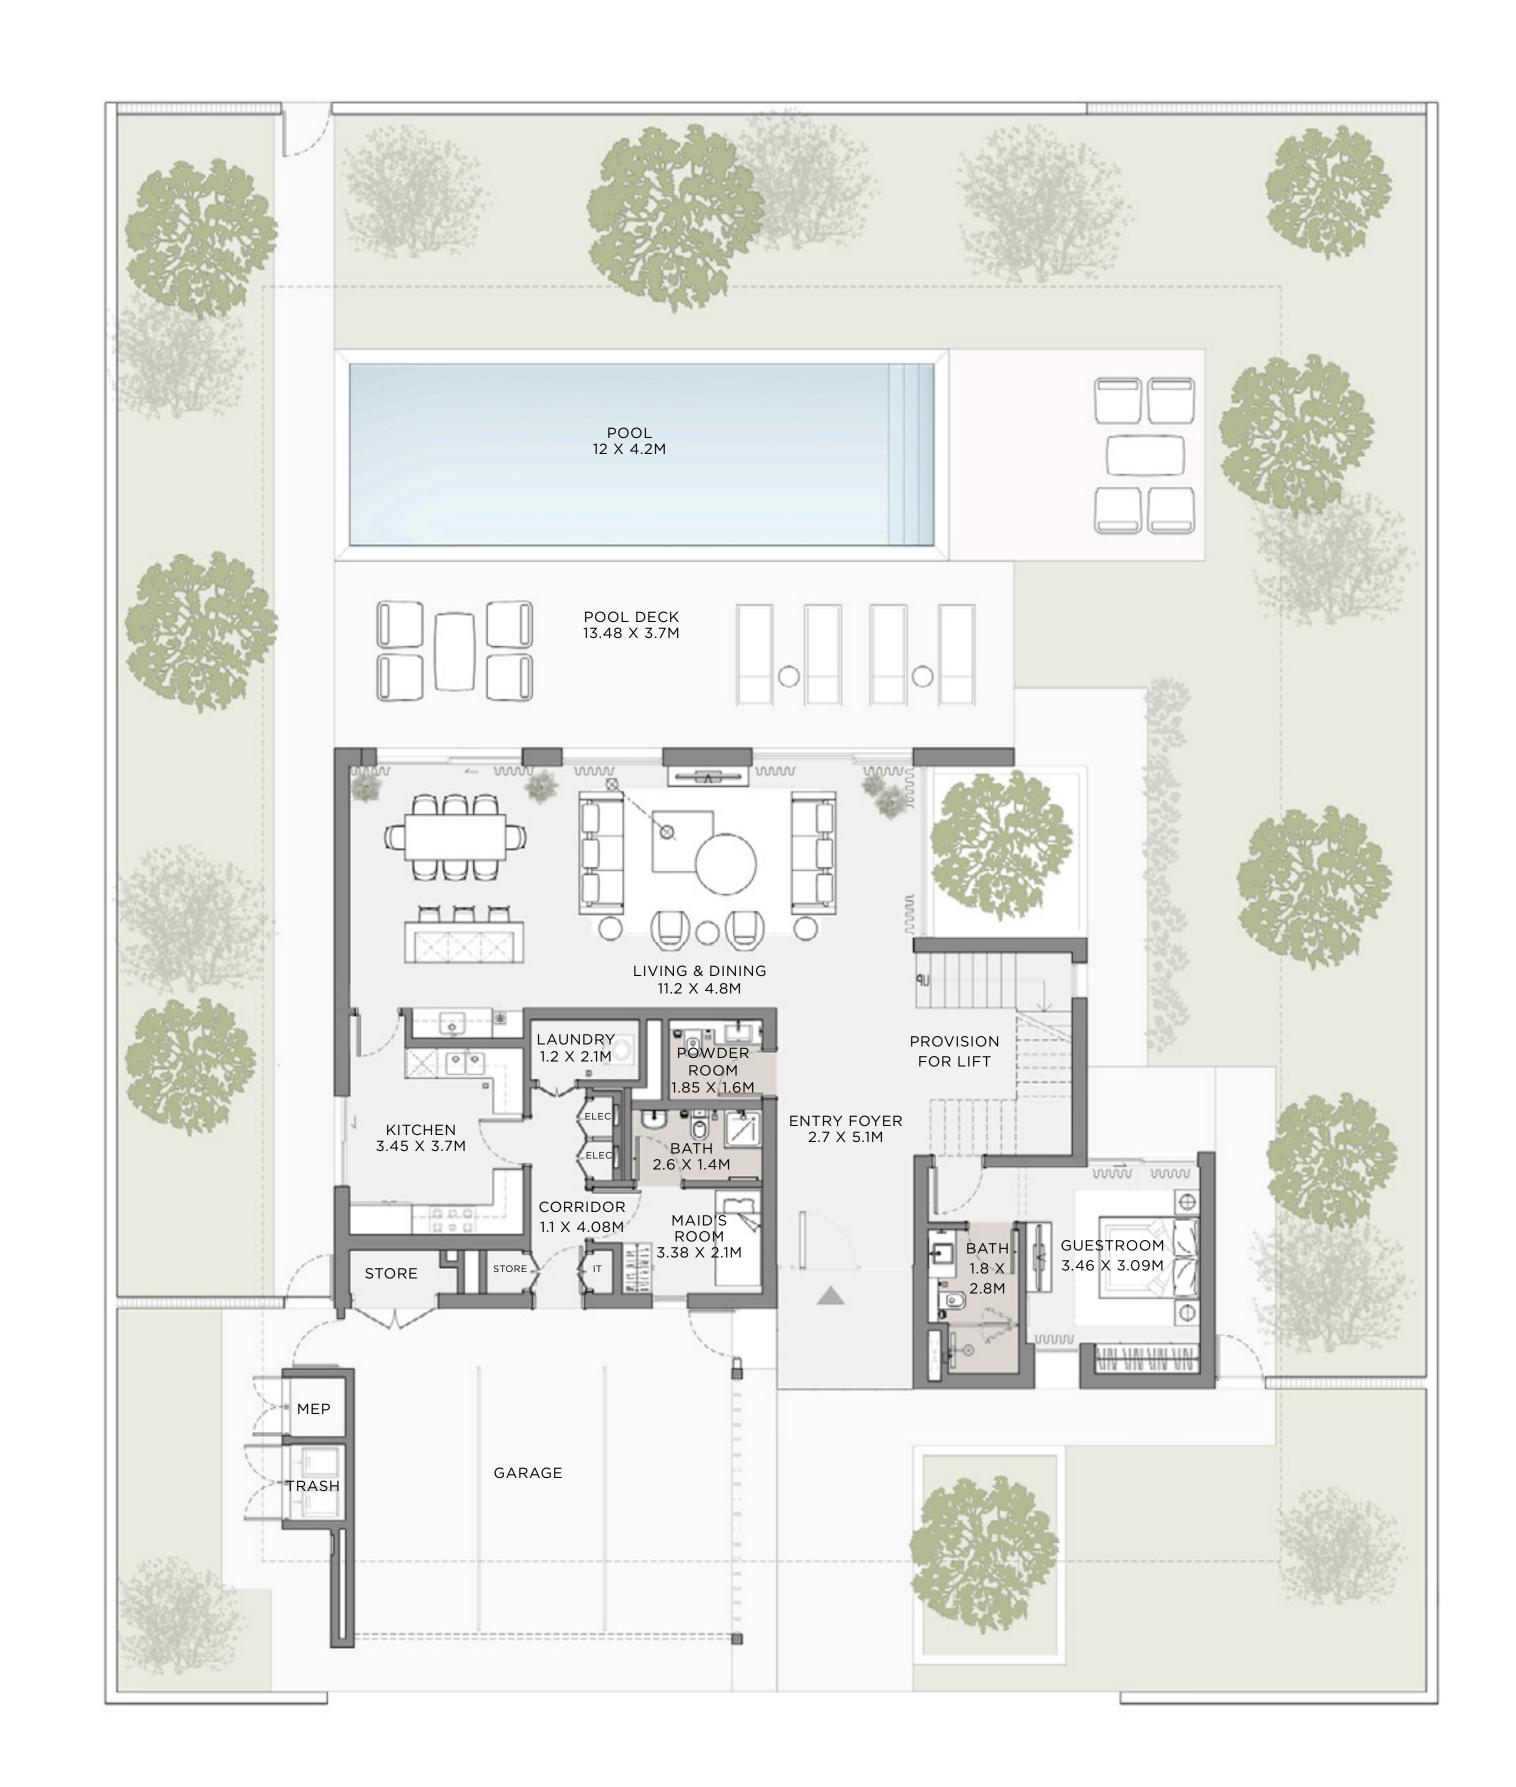

GROUND FLOOR

FIRST FLOOR

### 4 BEDROOM

| UNIT         | TOTAL AREA   |            |
|--------------|--------------|------------|
| SUITE AREA   | 3842.50 SQFT | 356.98SQM  |
| GARAGE       | 607.95 SQFT  | 56.48 SQM  |
| BALCONY      | 499.98 SQFT  | 46.45 SQM  |
| TOTAL AREA   | 4950.43 SQFT | 459.91 SQM |
| ROOF TERRACE | 423.02 SQFT  | 39.30 SQM  |