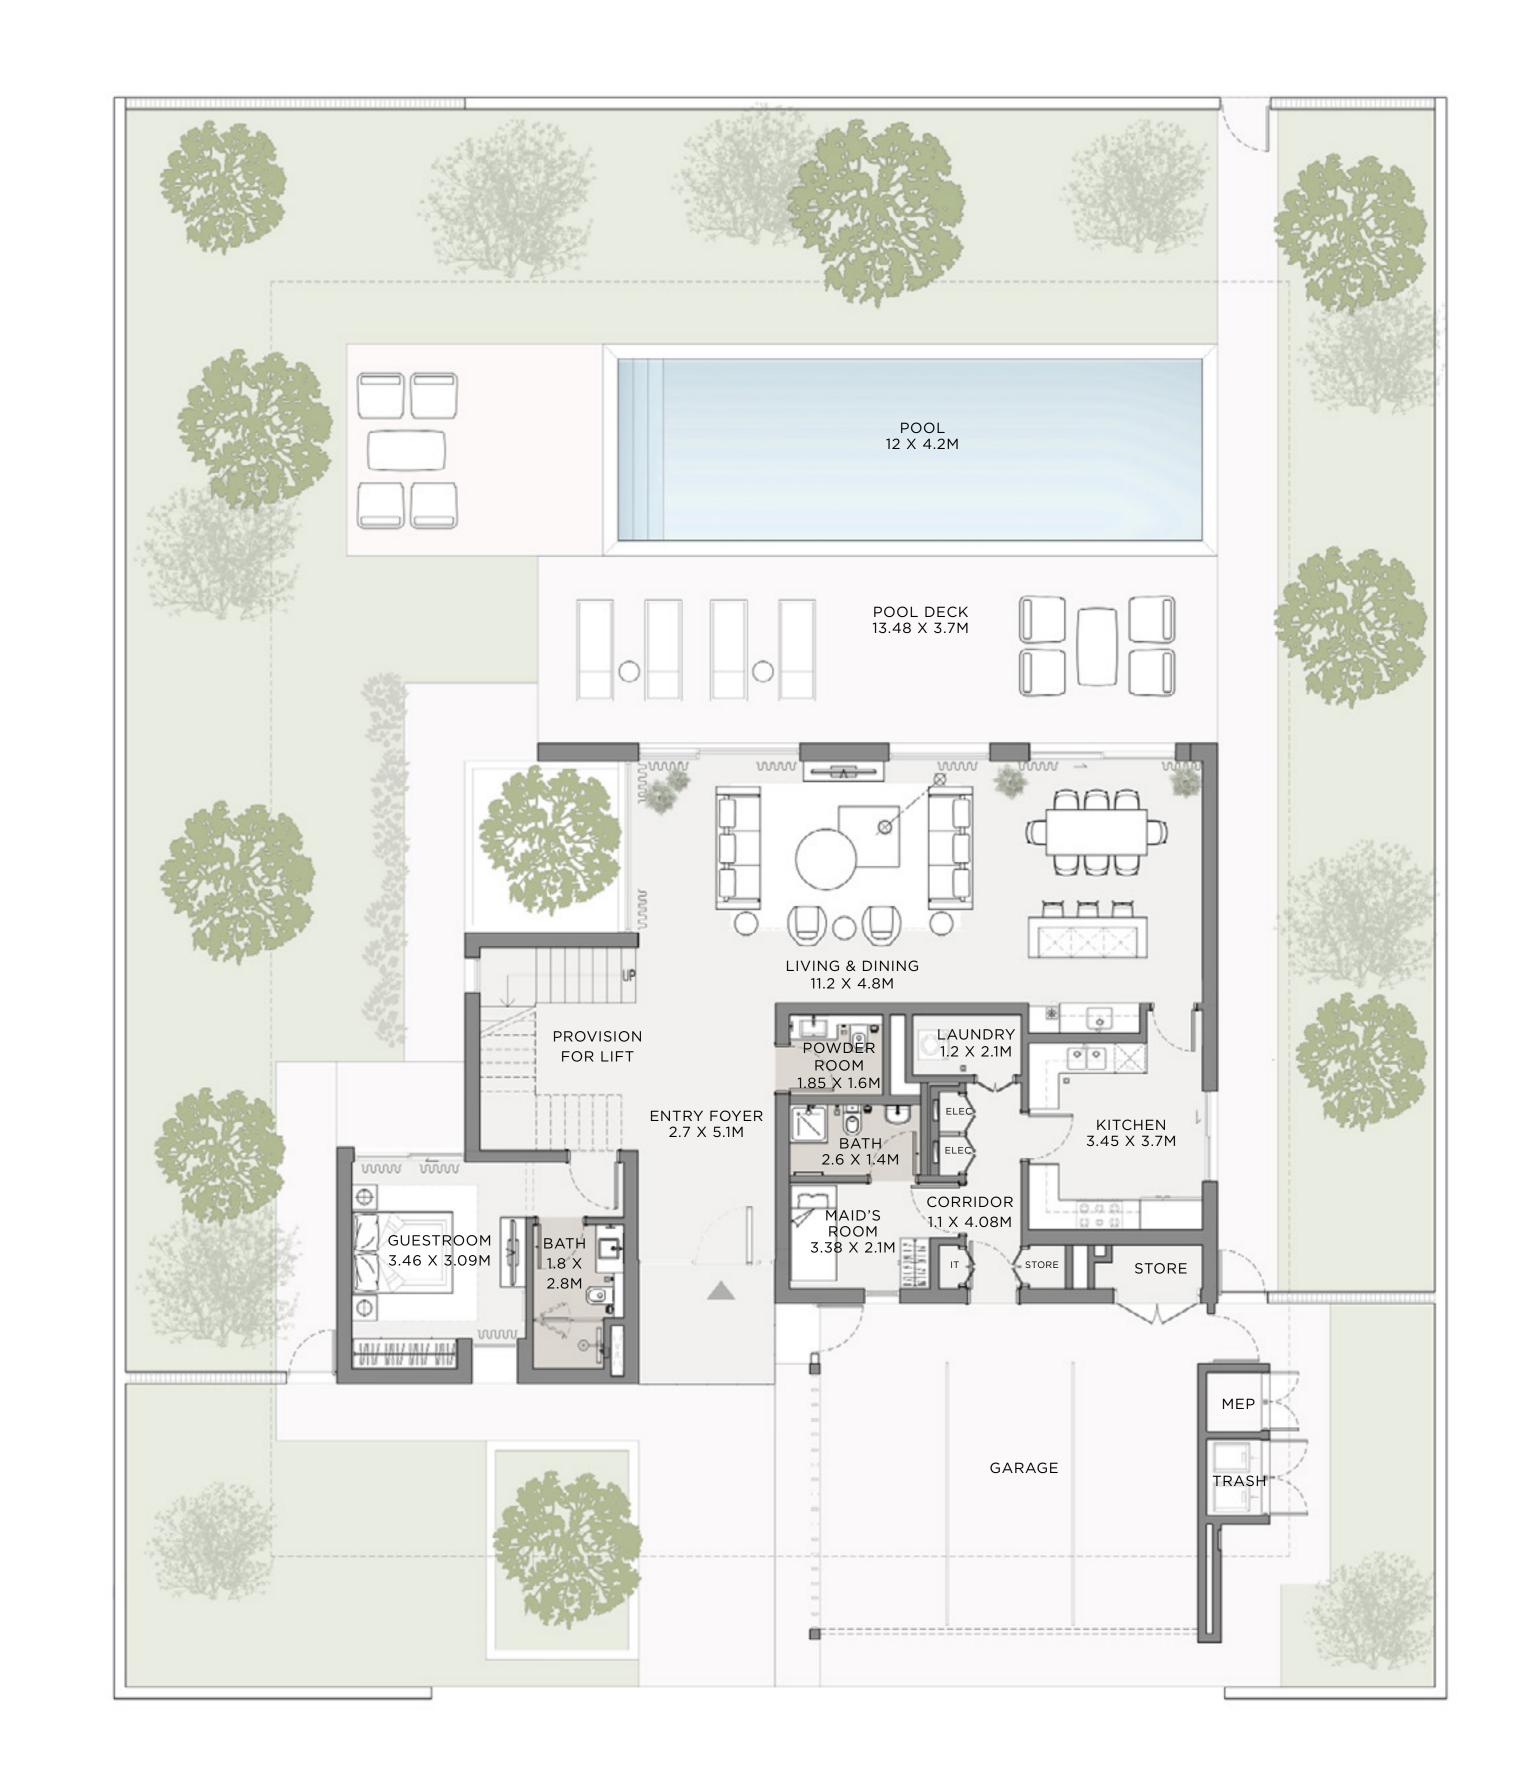

GROUND FLOOR

FIRST FLOOR

### 4 BEDROOM

| UNIT         | TOTAL AREA   |            |
|--------------|--------------|------------|
| SUITE AREA   | 3842.50 SQFT | 356.98SQM  |
| GARAGE       | 607.95 SQFT  | 56.48 SQM  |
| BALCONY      | 499.98 SQFT  | 46.45 SQM  |
| TOTAL AREA   | 4950.43 SQFT | 459.91 SQM |
| ROOF TERRACE | 423.02 SQFT  | 39.30 SQM  |