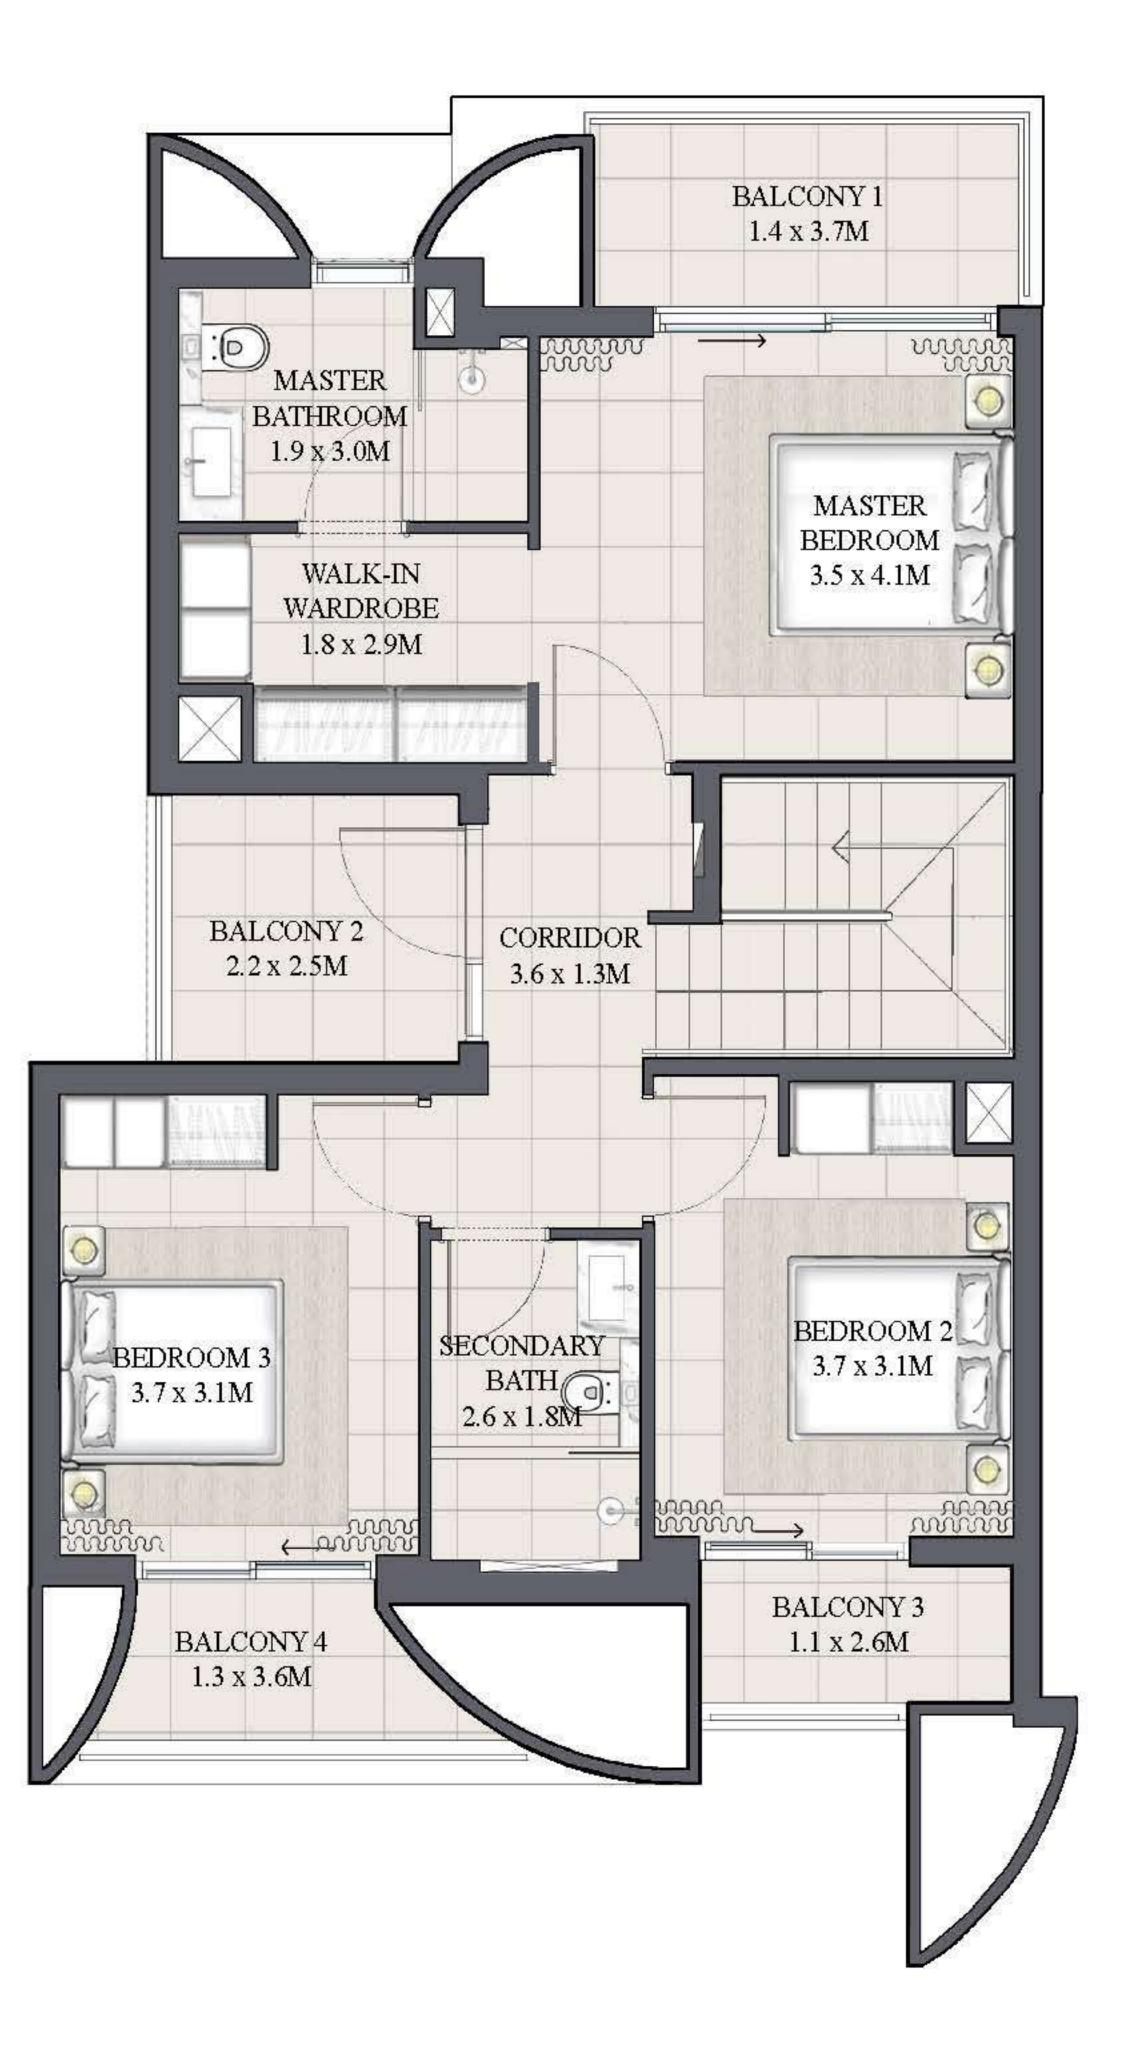

## FIRST FLOOR

| UNIT                | ТО           |
|---------------------|--------------|
| 4 P L E X - T H 0 2 |              |
| 6 P L E X - T H 0 2 | 1991.11 SQFT |
| 8PLEX - TH02        |              |