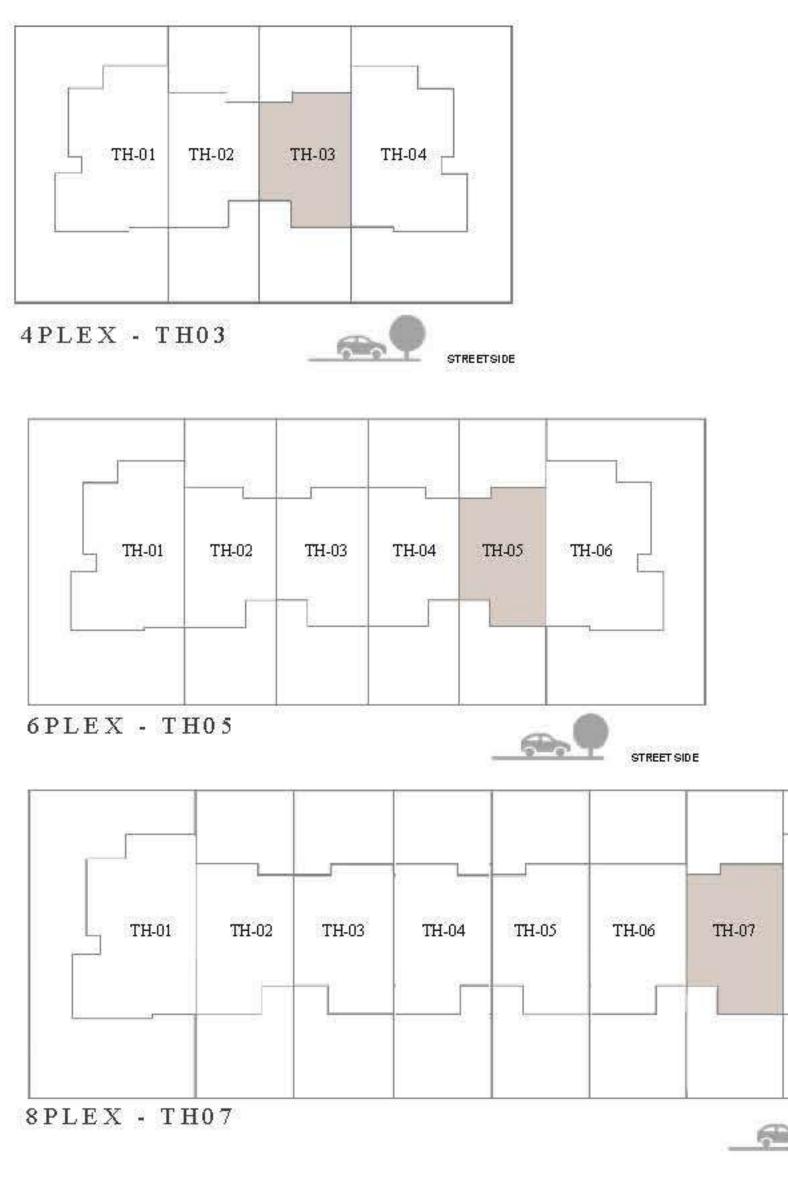

TAL AREA

178.15 SQM

GROUND FLOOR

UNIT

1913.18 SQFT

4PLEX - TH03

KEY PLAN

TH-01 TH-02 TH-03 TH-04 4PLEX - TH03 ------TH-01 6 P L E X TH-06 TH-07 TH-01 TH-05 8 P L E X

TH-01 TH-02 TH-03 TH-04 4 P L E X TH-01 TH-02 TH-03 TH-04 TH-06 TH-05 6PLEX - TH03 TH-06 TH-07 TH-0 TH-04 TH-05 8 P L E X

FLOOR PLAN 1. All dimensions are in imperial and metric, and measured from finish to finish excluding construction tolerances. 2. All materials, dimensions, and drawings are approximate only. 3. Information is subject to change without notice, at developer's absolute discretion. 4. Actual area may vary from the stated area. 5. Drawings not to scale. 6. All images used are for illustrative purposes only and do not represent the actual size, features, specifications, fittings, and furnishings. 7. The developer reserves the right to make revisions / alterations, at it's absolute discretion, without any liability whatsoever.

KEY PLAN

TH-03 TH-04 TH-01 TH-02 4 P L E X -TH-01 \_\_\_\_\_ 1\_\_\_\_\_ 6 P L E X TH-06 TH-01 TH-02 TH-04 TH-05 TH-07 TH-03 8PLEX - TH03

FLOOR PLAN 1. All dimensions are in imperial and metric, and measured from finish to finish excluding construction tolerances. 2. All materials, dimensions, and drawings are approximate only. 3. Information is subject to change without notice, at developer's absolute discretion. 4. Actual area may vary from the stated area. 5. Drawings not to scale. 6. All images used are for illustrative purposes only and do not represent the actual size, features, specifications, fittings, and furnishings. 7. The developer reserves the right to make revisions / alterations, at it's absolute discretion, without any liability whatsoever.