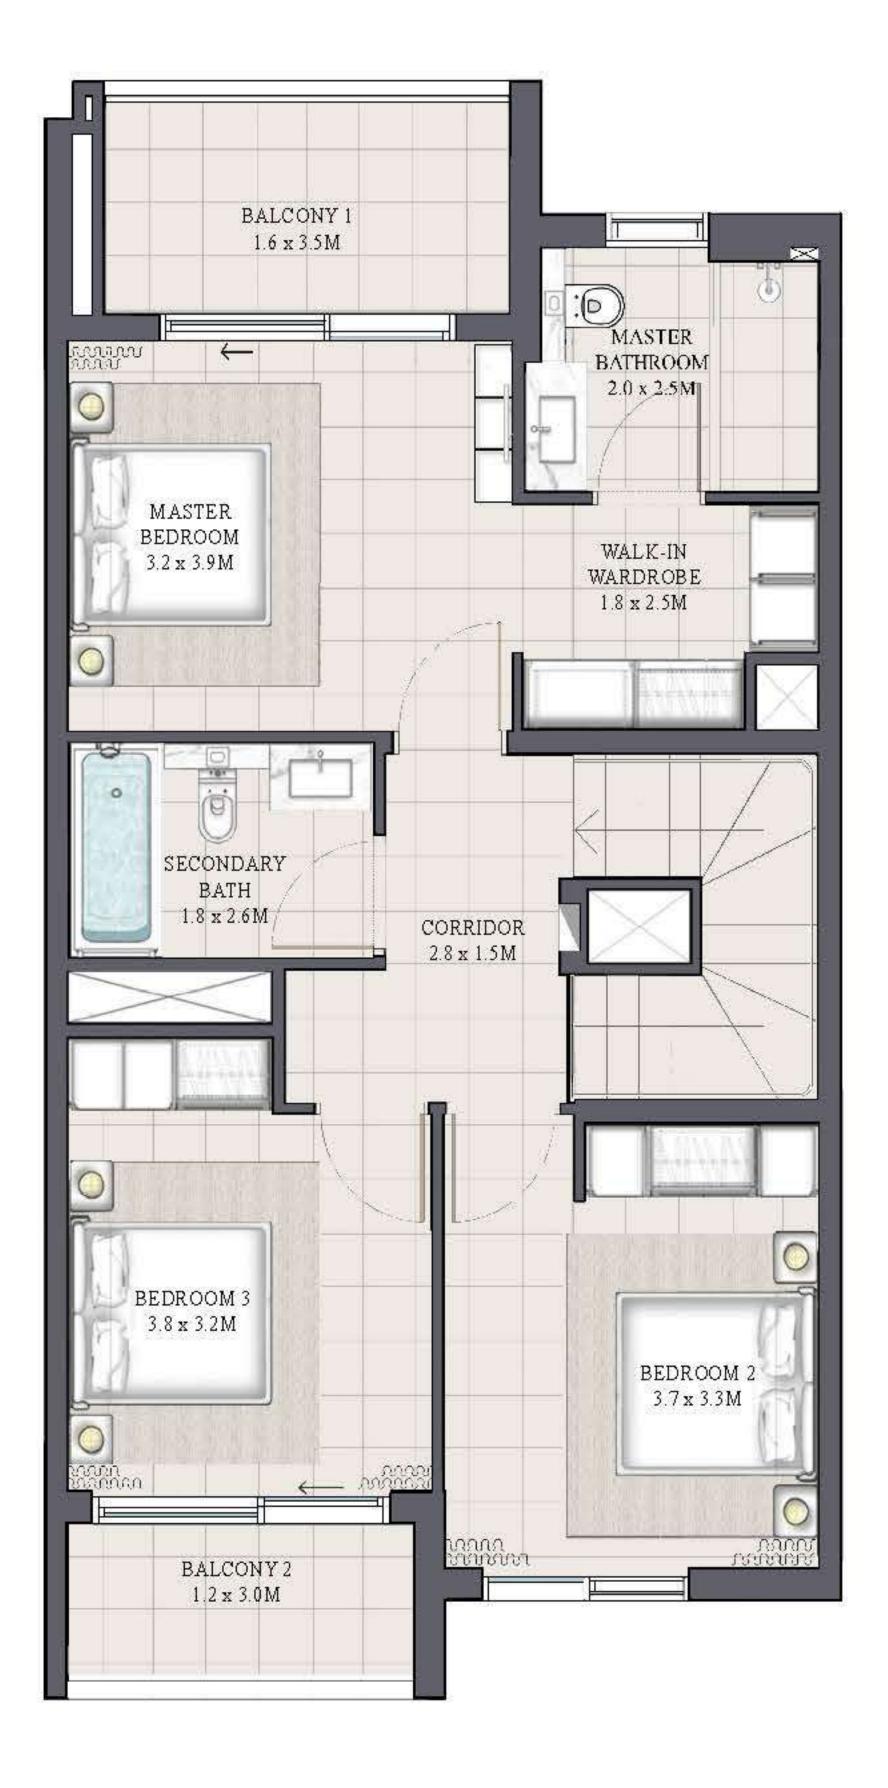

# FLOOR PLANS

# LUNA TOWNHOUSE 4 BEDROOM 1

| UNIT                | ТО           |
|---------------------|--------------|
|                     | 10           |
| 4 P L E X - T H 0 1 |              |
| 6 P L E X - T H 0 1 | 2376.45 SQFT |
| 8 P L E X - T H 0 1 |              |

KEY PLAN

FLOOR PLAN 1. All dimensions are in imperial and metric, and measured from finish to finish to finish to finish excluding construction tolerances. 2. All materials, dimensions, and drawings are approximate only. 3. Information is subject to change without notice, at developer's absolute discretion. 4. Actual area may vary from the stated area. 5. Drawings not to scale. 6. All images used are for illustrative purposes only and do not represent the actual size, features, specifications, fittings, and furnishings. 7. The developer reserves the right to make revisions / alterations, at it's absolute discretion, without any liability whatsoever.

OTAL AREA

220.78 SQM

OTAL AREA

220.78 SQM

GROUND FLOOR

FIRST FLOOR