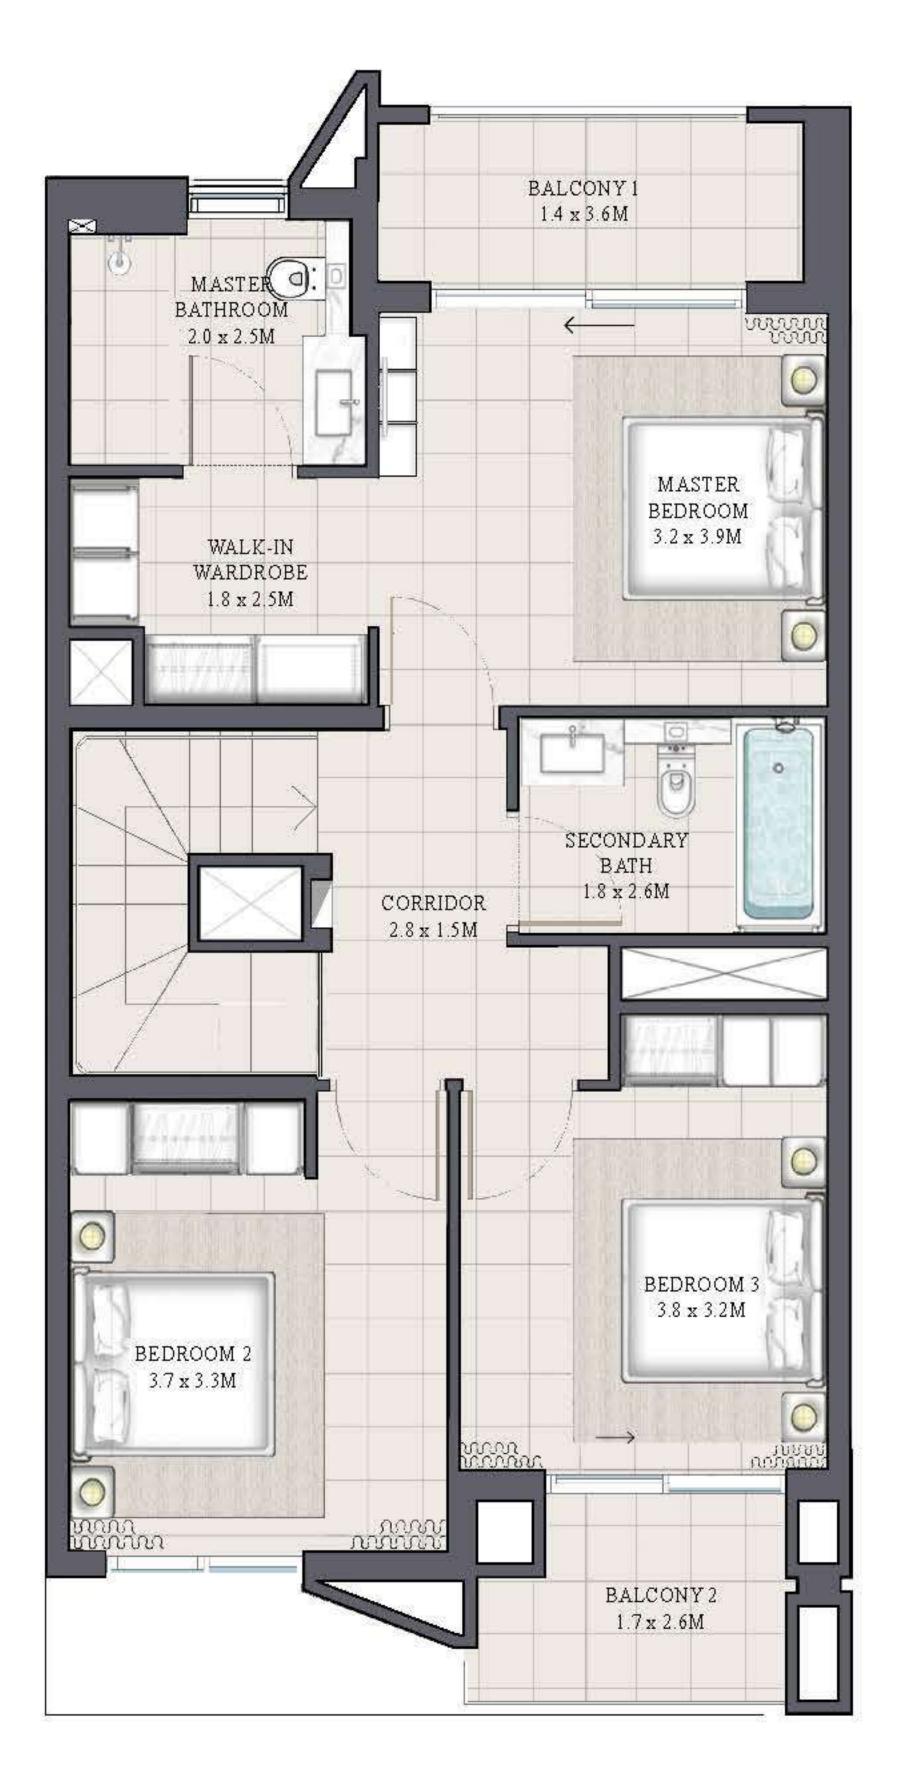

KEY PLAN

FLOOR PLAN 1. All dimensions are in imperial and metric, and measured from finish to finish to finish to finish excluding construction tolerances. 2. All materials, dimensions, and drawings are approximate only. 3. Information is subject to change without notice, at developer's absolute discretion. 4. Actual area may vary from the stated area. 5. Drawings not to scale. 6. All images used are for illustrative purposes only and do not represent the actual size, features, specifications, fittings, and furnishings. 7. The developer reserves the right to make revisions / alterations, at it's absolute discretion, without any liability whatsoever.