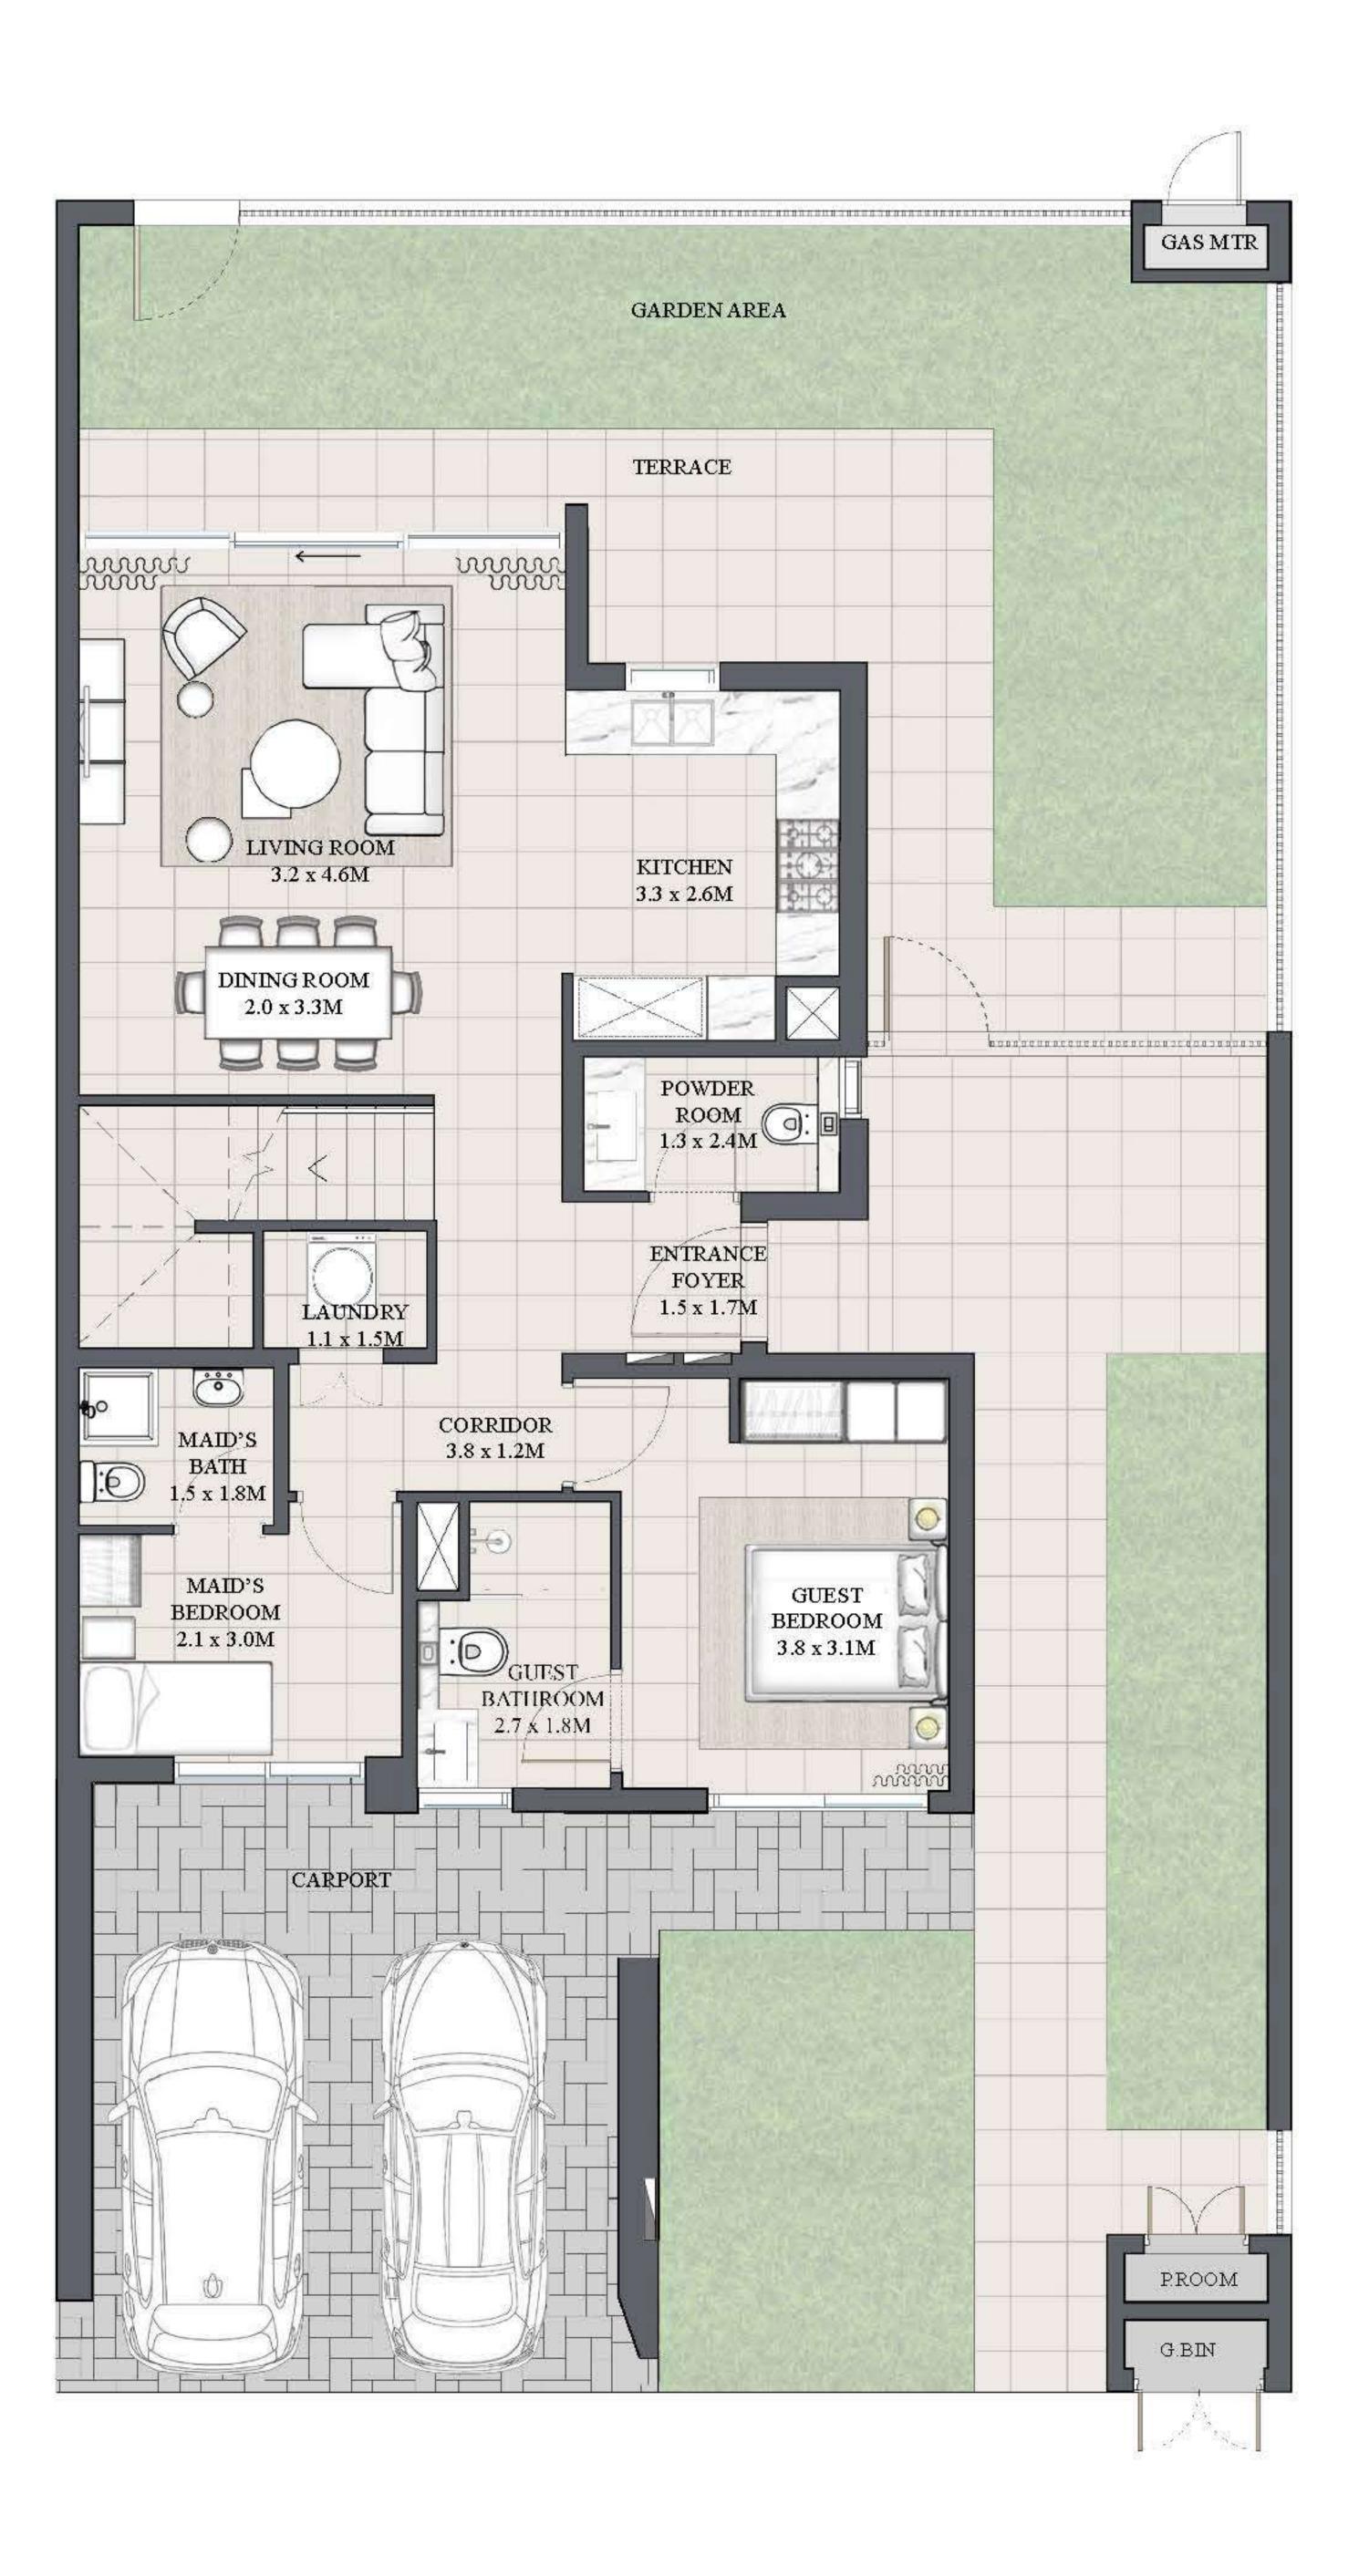

# LUNA TOWNHOUSE 4 BEDROOM 1 M MIRRORED

| UNIT                | ТО           |
|---------------------|--------------|
| 4PLEX - TH04        |              |
| 6 P L E X - T H 0 6 | 2376.45 SQFT |
| 8 P L E X - T H 0 8 |              |

KEY PLAN

FLOOR PLAN 1. All dimensions are in imperial and metric, and measured from finish to finish to finish to finish excluding construction tolerances. 2. All materials, dimensions, and drawings are approximate only. 3. Information is subject to change without notice, at developer's absolute discretion. 4. Actual area may vary from the stated area. 5. Drawings not to scale. 6. All images used are for illustrative purposes only and do not represent the actual size, features, specifications, fittings, and furnishings. 7. The developer reserves the right to make revisions / alterations, at it's absolute discretion, without any liability whatsoever.

OTAL AREA

220.78 SQM

GROUND FLOOR

FIRST FLOOR