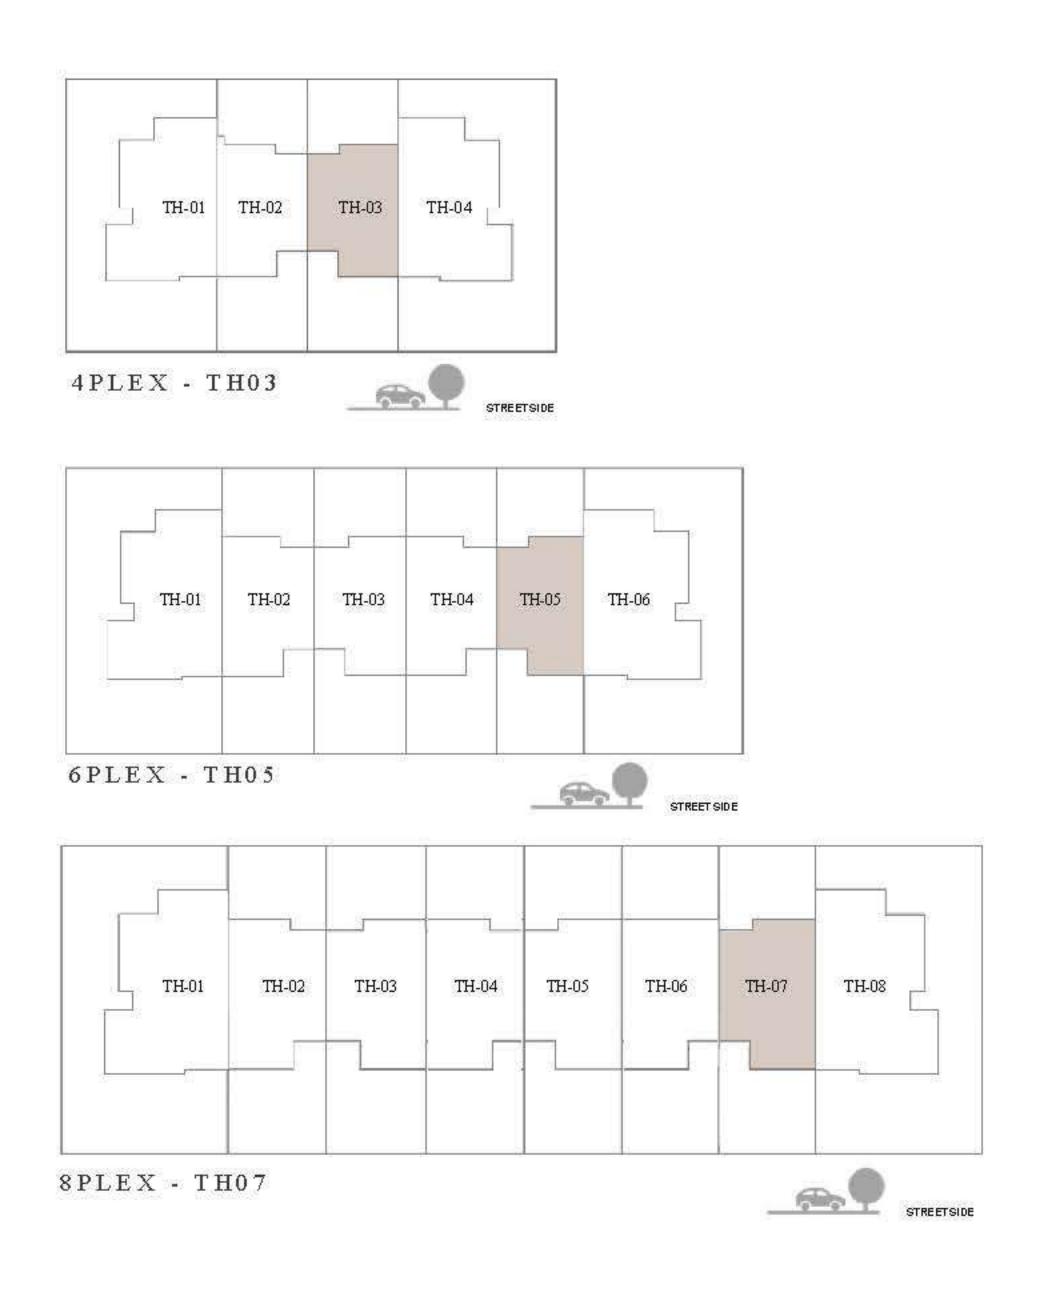

TAL AREA

178.15 SQM

GROUND FLOOR

UNIT

1913.18 SQFT

4PLEX - TH03

KEY PLAN

TH-01 TH-02 TH-03 TH-04 4PLEX - TH03 ------TH-01 6 P L E X TH-06 TH-07 TH-01 TH-05 8 P L E X

FLOOR PLAN 1. All dimensions are in imperial and metric, and measured from finish to finish to finish to finish excluding construction tolerances. 2. All materials, dimensions, and drawings are approximate only. 3. Information is subject to change without notice, at developer's absolute discretion. 4. Actual area may vary from the stated area. 5. Drawings not to scale. 6. All images used are for illustrative purposes only and do not represent the actual size, features, specifications, fittings, and furnishings. 7. The developer reserves the right to make revisions / alterations, at it's absolute discretion, without any liability whatsoever.