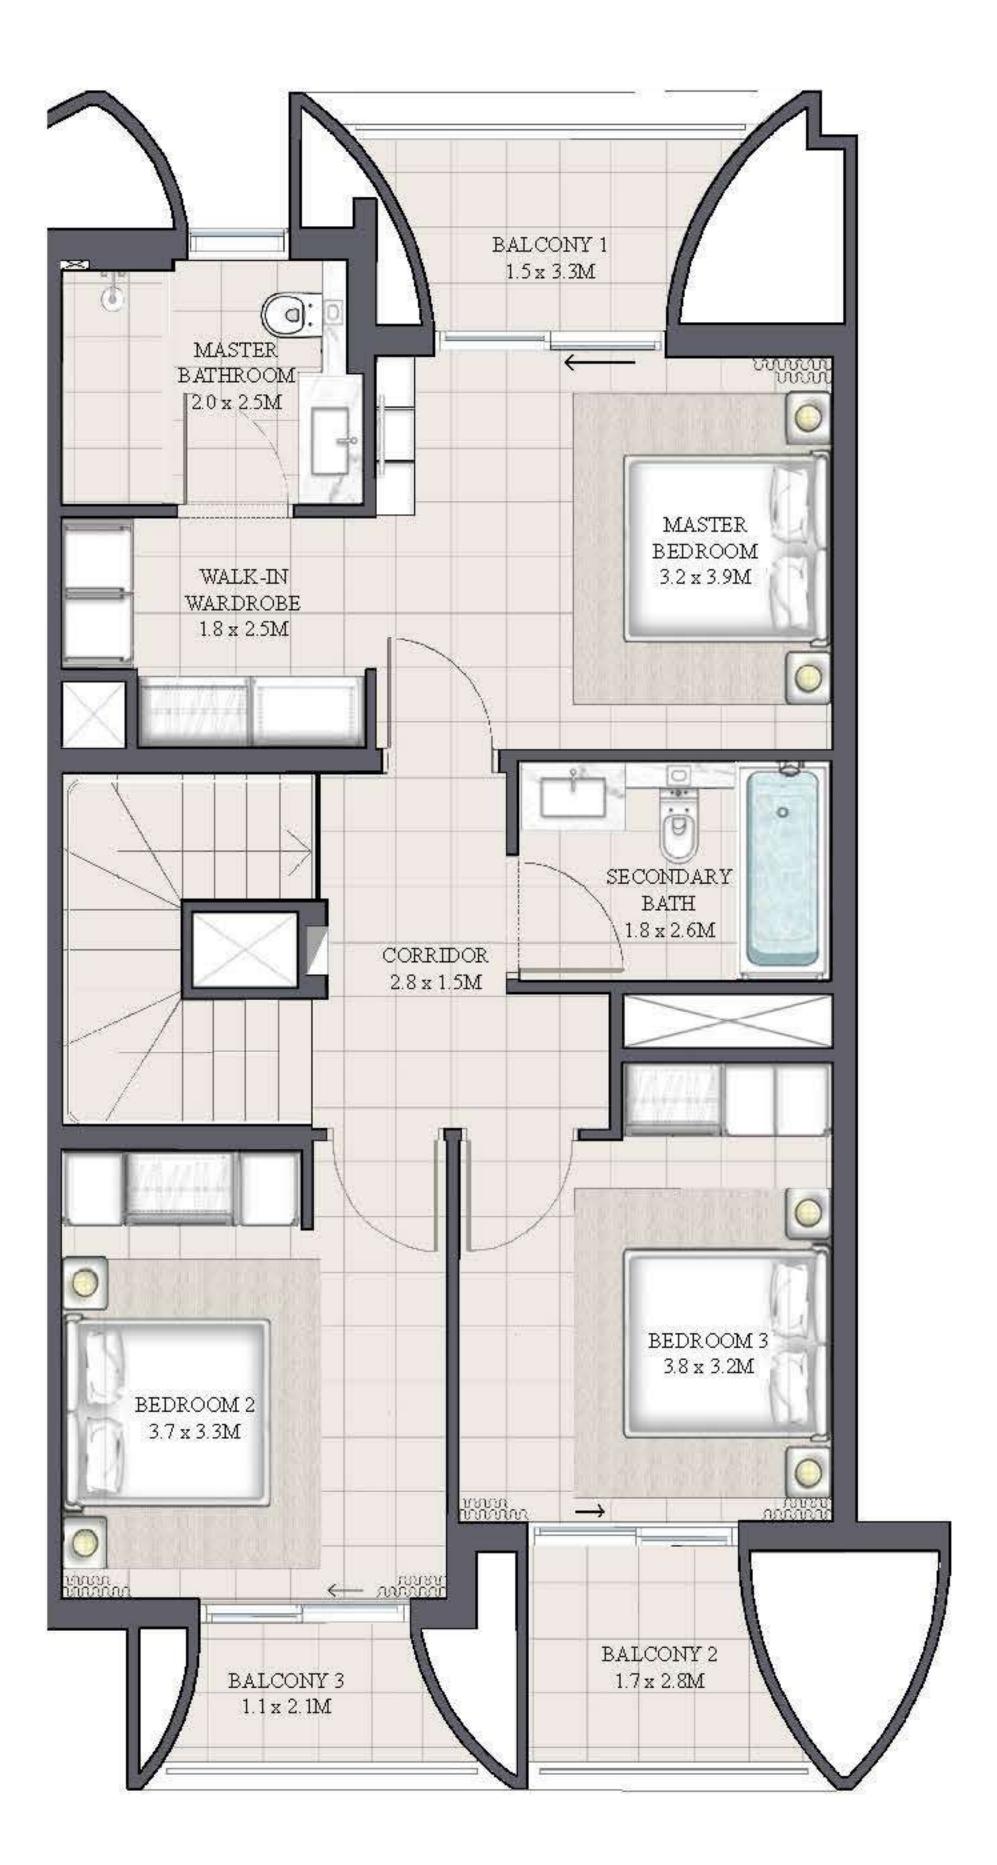

# ARIA TOWNHOUSE 4 BEDROOM 1

| UNIT                | ТО           |
|---------------------|--------------|
| 4 P L E X - T H 0 1 |              |
| 6 P L E X - T H O 1 | 2462.67 SQFT |
| 8 P L E X - T H 0 1 |              |

KEY PLAN

FLOOR PLAN 1. All dimensions are in imperial and metric, and measured from finish to finish to finish to finish excluding construction tolerances. 2. All materials, dimensions, and drawings are approximate only. 3. Information is subject to change without notice, at developer's absolute discretion. 4. Actual area may vary from the stated area. 5. Drawings not to scale. 6. All images used are for illustrative purposes only and do not represent the actual size, features, specifications, fittings, and furnishings. 7. The developer reserves the right to make revisions / alterations, at it's absolute discretion, without any liability whatsoever.

OTAL AREA

228.79 SQM