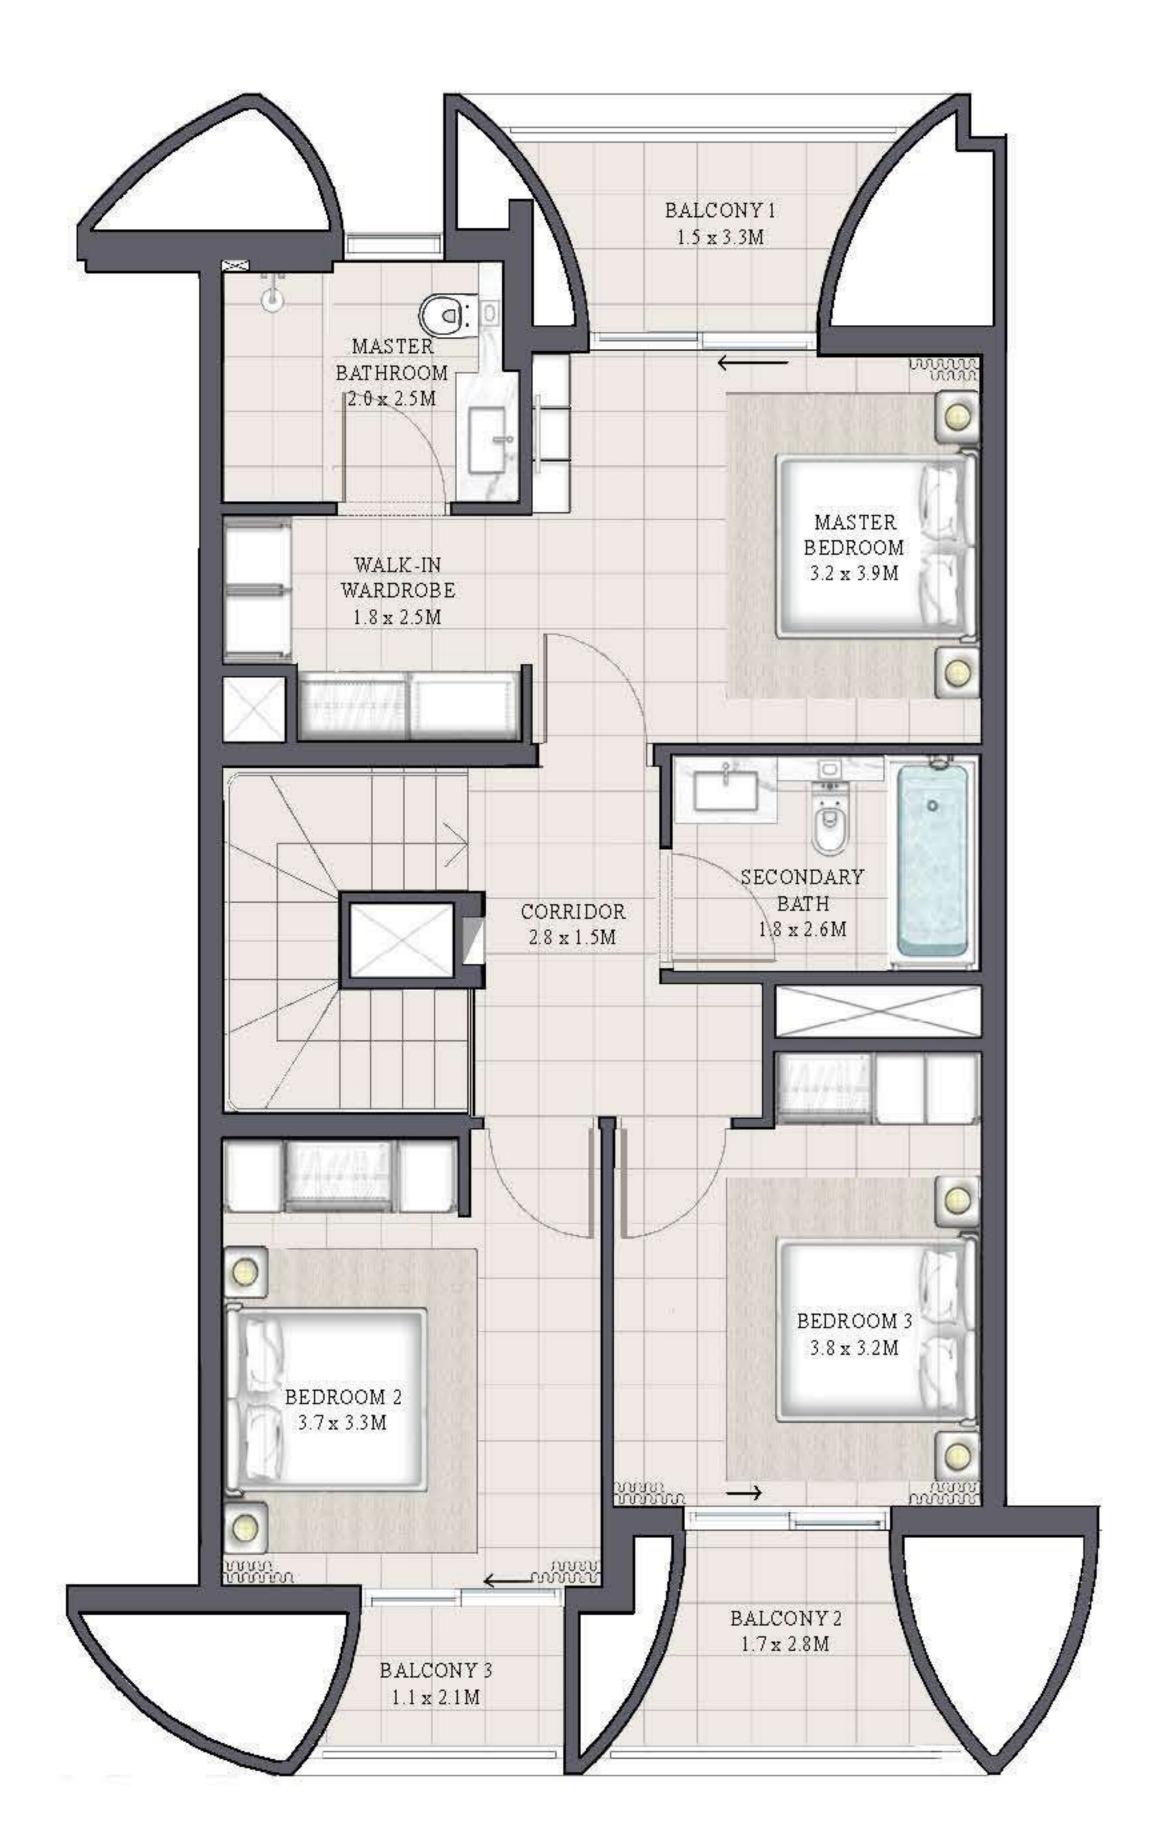

# LUNA TOWNHOUSE 4 BEDROOM 1

| UNIT                | ТО           |
|---------------------|--------------|
|                     | 10           |
| 4 P L E X - T H 0 1 |              |
| 6 P L E X - T H 0 1 | 2376.45 SQFT |
| 8 P L E X - T H 0 1 |              |

KEY PLAN

FLOOR PLAN 1. All dimensions are in imperial and metric, and measured from finish to finish to finish to finish excluding construction tolerances. 2. All materials, dimensions, and drawings are approximate only. 3. Information is subject to change without notice, at developer's absolute discretion. 4. Actual area may vary from the stated area. 5. Drawings not to scale. 6. All images used are for illustrative purposes only and do not represent the actual size, features, specifications, fittings, and furnishings. 7. The developer reserves the right to make revisions / alterations, at it's absolute discretion, without any liability whatsoever.

OTAL AREA

220.78 SQM