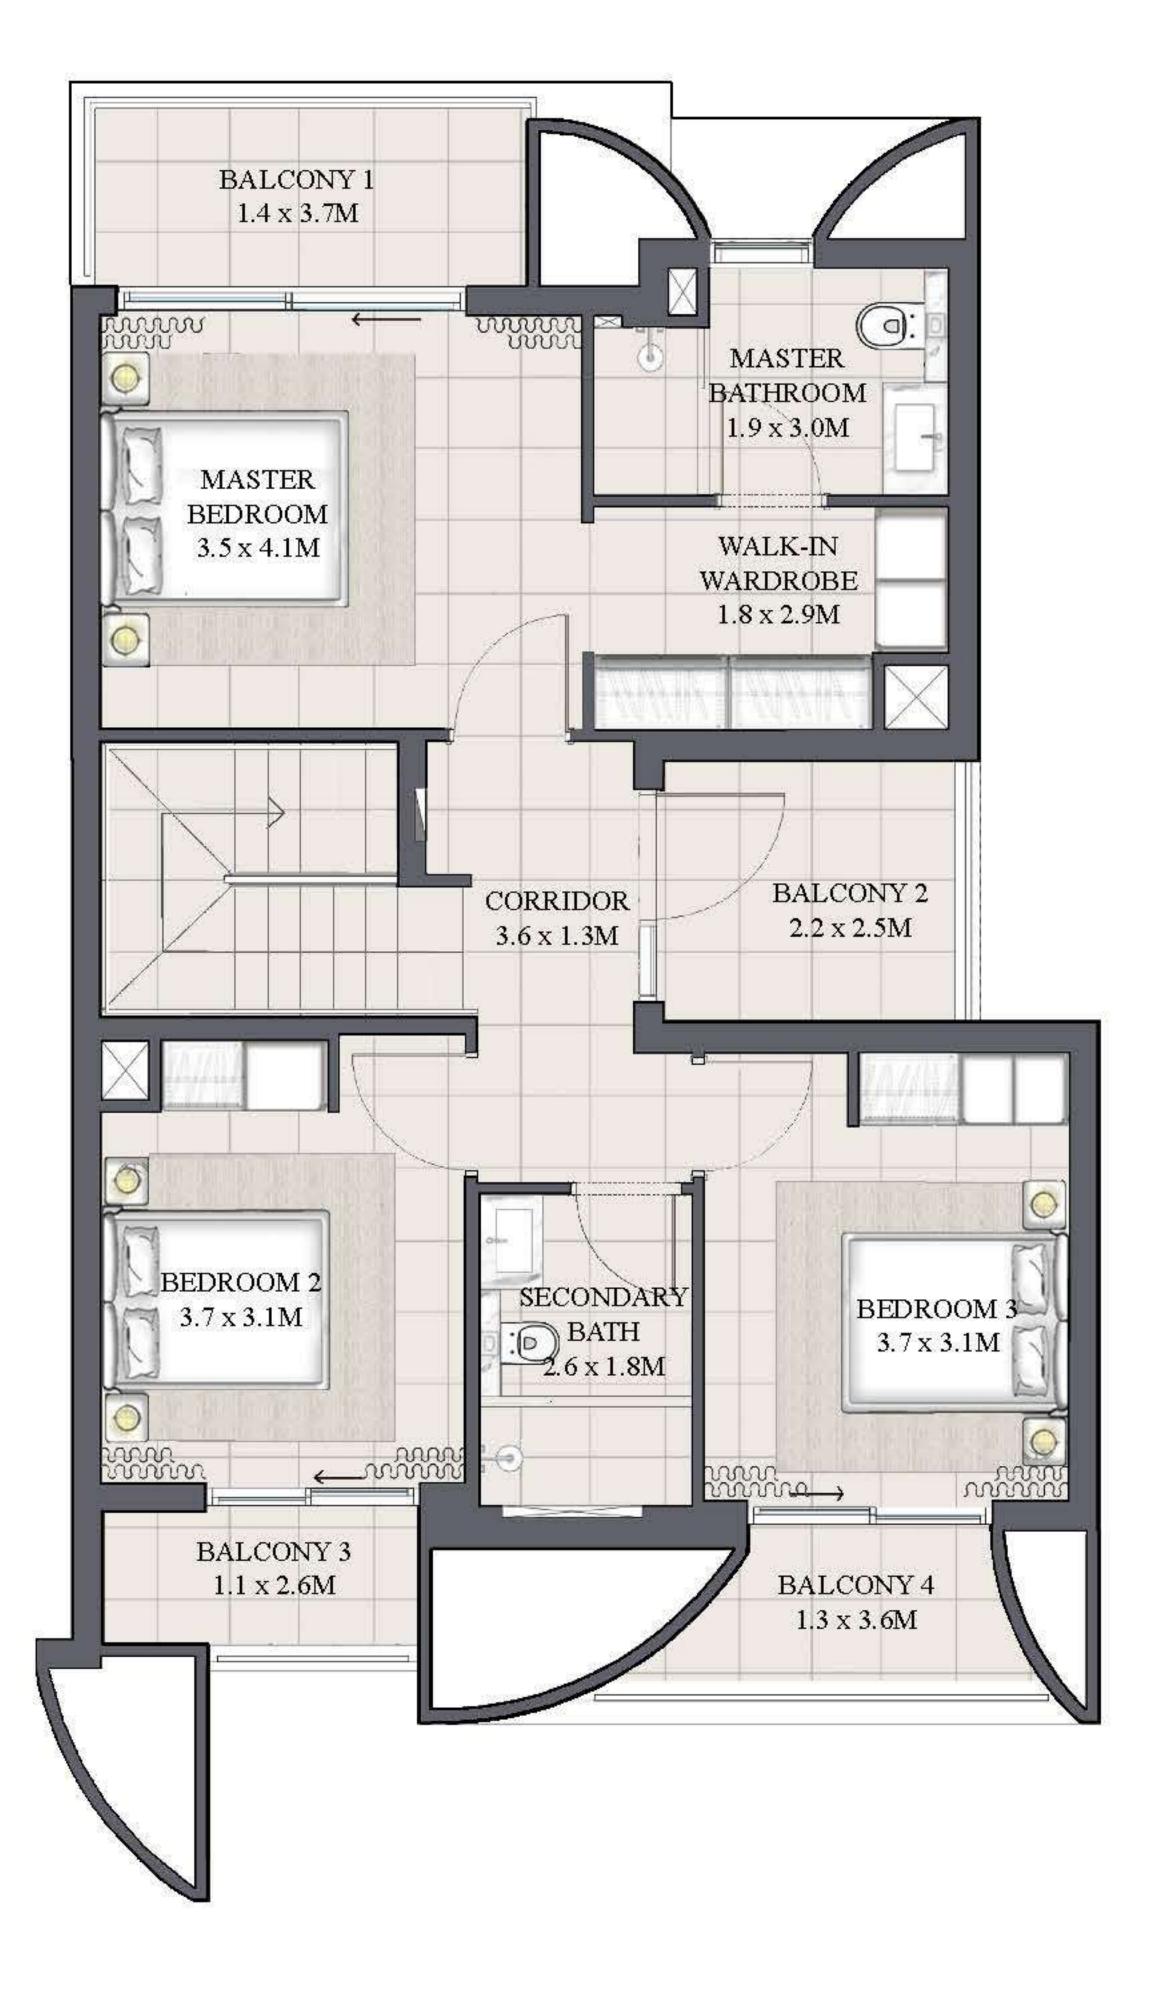

# LUNA TOWNHOUSE 4 BEDROOM 1 M MIRRORED

| UNIT                | ТО           |
|---------------------|--------------|
| 4PLEX - TH04        |              |
| 6 P L E X - T H 0 6 | 2376.45 SQFT |
| 8 P L E X - T H 0 8 |              |

KEY PLAN

FLOOR PLAN 1. All dimensions are in imperial and metric, and measured from finish to finish to finish to finish excluding construction tolerances. 2. All materials, dimensions, and drawings are approximate only. 3. Information is subject to change without notice, at developer's absolute discretion. 4. Actual area may vary from the stated area. 5. Drawings not to scale. 6. All images used are for illustrative purposes only and do not represent the actual size, features, specifications, fittings, and furnishings. 7. The developer reserves the right to make revisions / alterations, at it's absolute discretion, without any liability whatsoever.

OTAL AREA

220.78 SQM

GROUND FLOOR

FIRST FLOOR