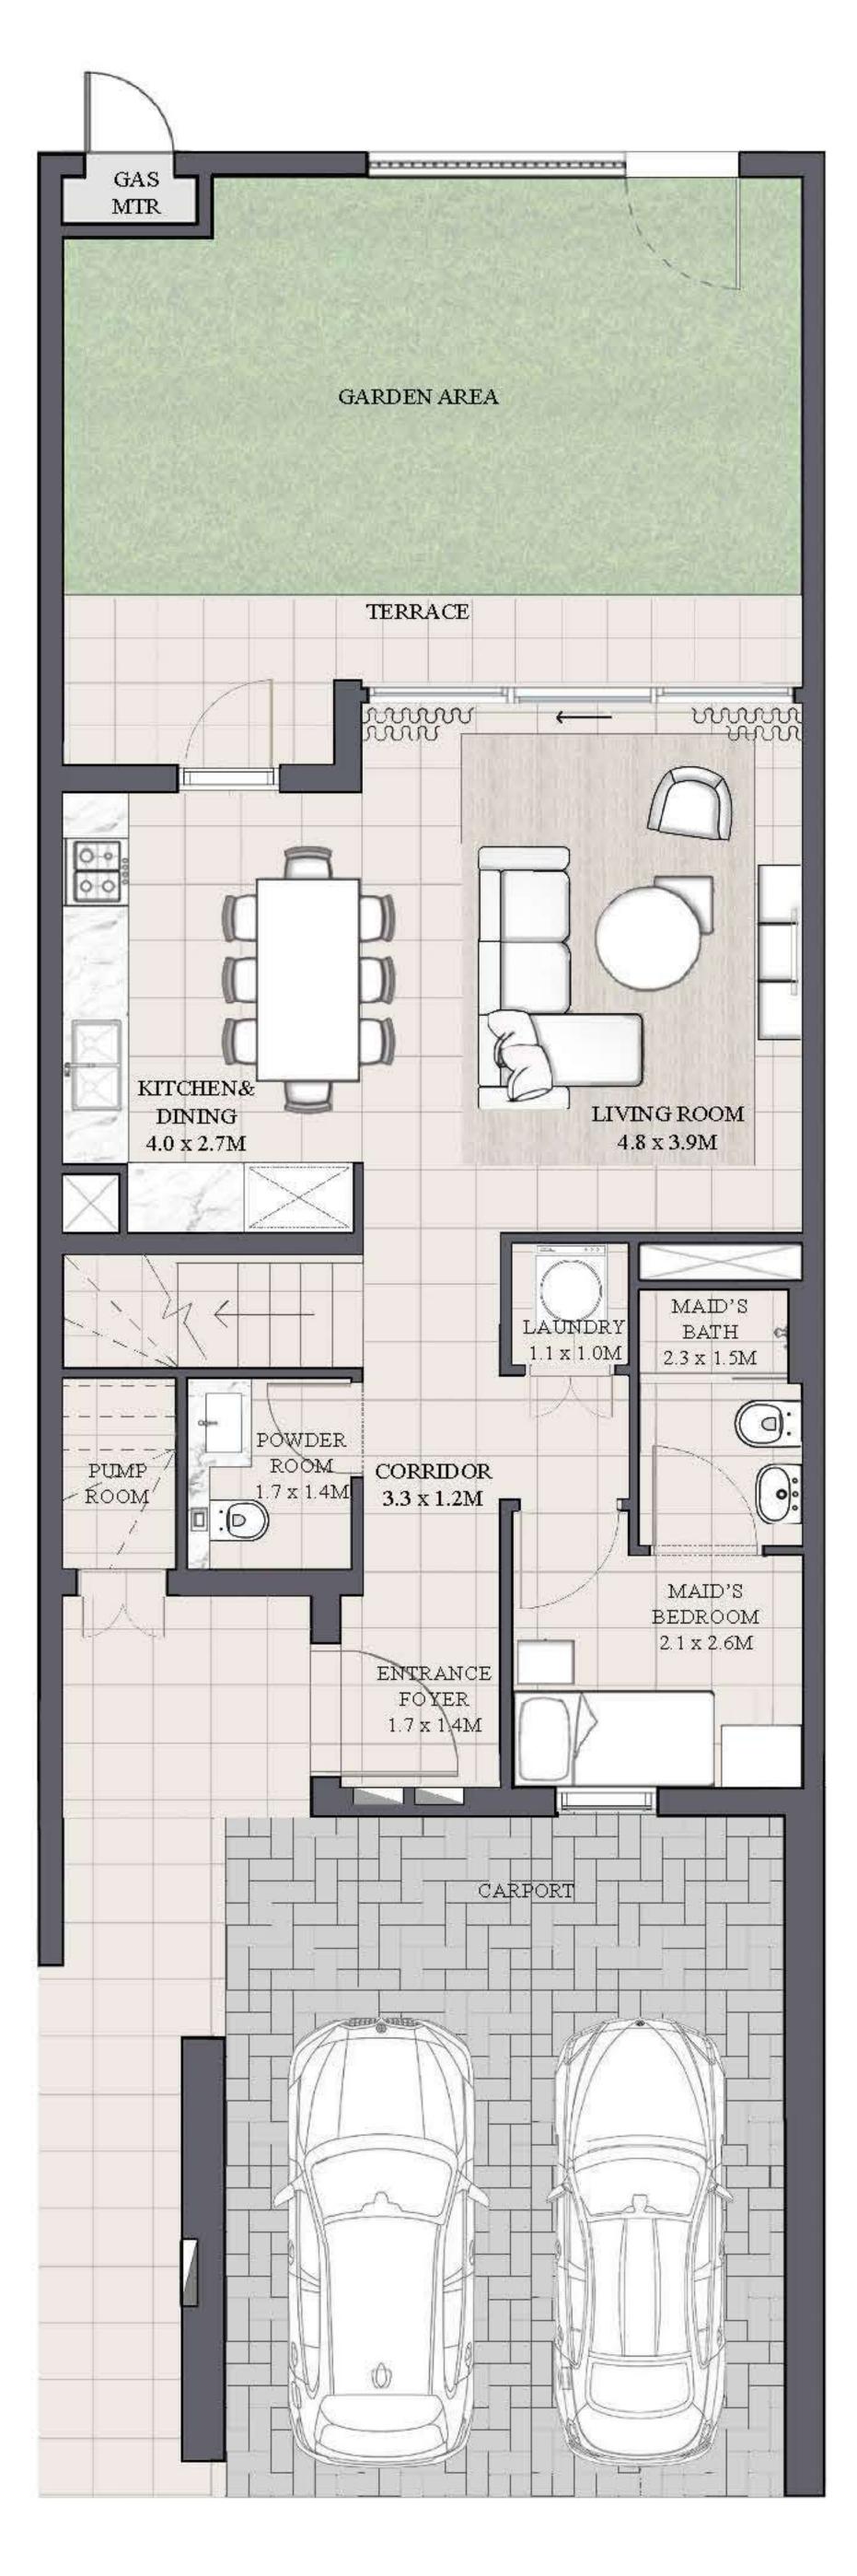

# LUNA TOWNHOUSE 3 BEDROOM 1

| UNIT                | ΤO           |
|---------------------|--------------|
| 4 P L E X - T H 0 2 | 1918.13 SQFT |
| 6 P L E X - T H 0 2 |              |
| 8 P L E X - T H 0 2 | 1917.59 SQFT |

KEY PLAN

FLOOR PLAN 1. All dimensions are in imperial and metric, and measured from finish to finish excluding construction tolerances. 2. All materials, dimensions, and drawings are approximate only. 3. Information is subject to change without notice, at developer's absolute discretion. 4. Actual area may vary from the stated area. 5. Drawings not to scale. 6. All images used are for illustrative purposes only and do not represent the actual size, features, specifications, fittings, and furnishings. 7. The developer reserves the right to make revisions / alterations, at it's absolute discretion, without any liability whatsoever.

OTAL AREA

178.20 SQM

178.15 SQM

GROUND FLOOR