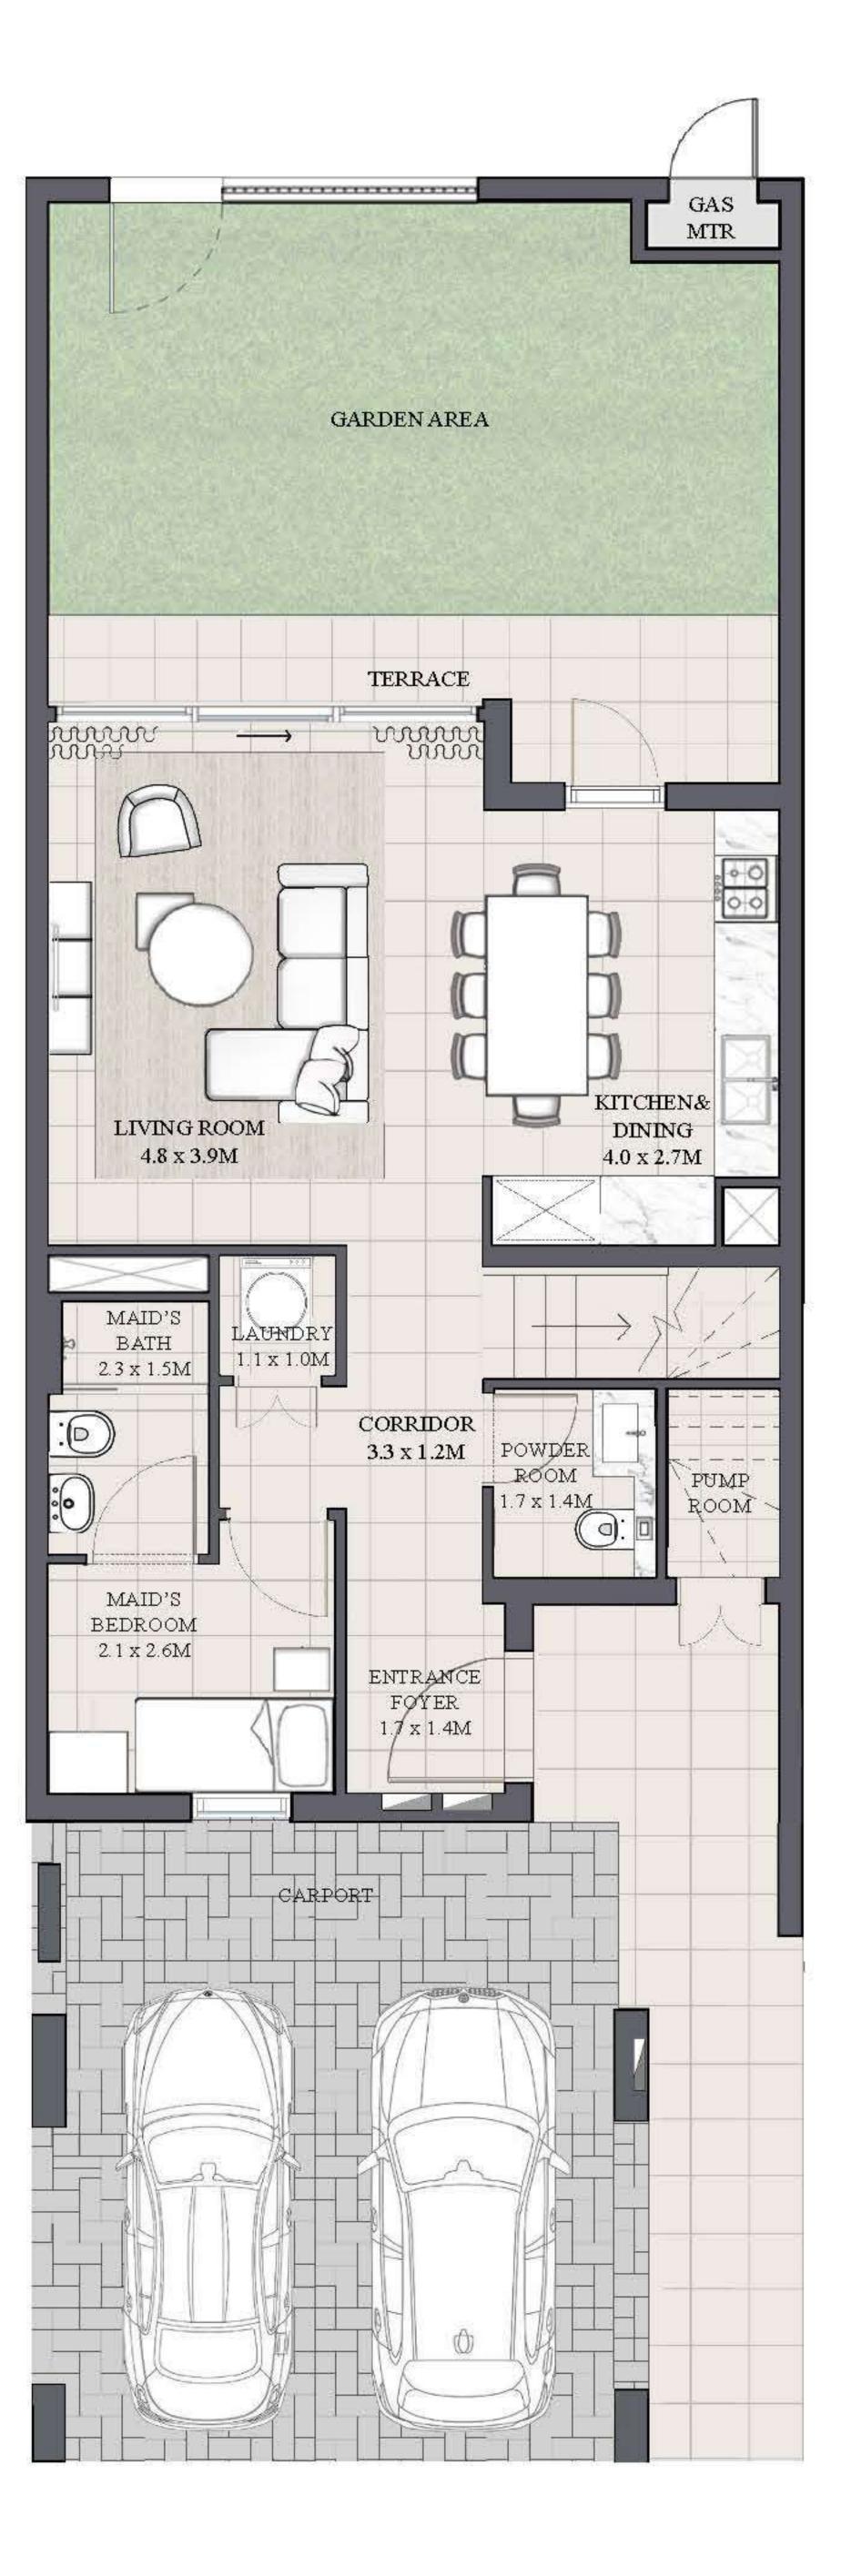

# FLOOR PLANS

# LUNA TOWNHOUSE 4 BEDROOM 1

| UNIT                | ТО           |
|---------------------|--------------|
|                     | 10           |
| 4 P L E X - T H 0 1 |              |
| 6 P L E X - T H 0 1 | 2376.45 SQFT |
| 8 P L E X - T H 0 1 |              |

KEY PLAN

FLOOR PLAN 1. All dimensions are in imperial and metric, and measured from finish to finish to finish to finish excluding construction tolerances. 2. All materials, dimensions, and drawings are approximate only. 3. Information is subject to change without notice, at developer's absolute discretion. 4. Actual area may vary from the stated area. 5. Drawings not to scale. 6. All images used are for illustrative purposes only and do not represent the actual size, features, specifications, fittings, and furnishings. 7. The developer reserves the right to make revisions / alterations, at it's absolute discretion, without any liability whatsoever.

OTAL AREA

220.78 SQM

# GROUND FLOOR