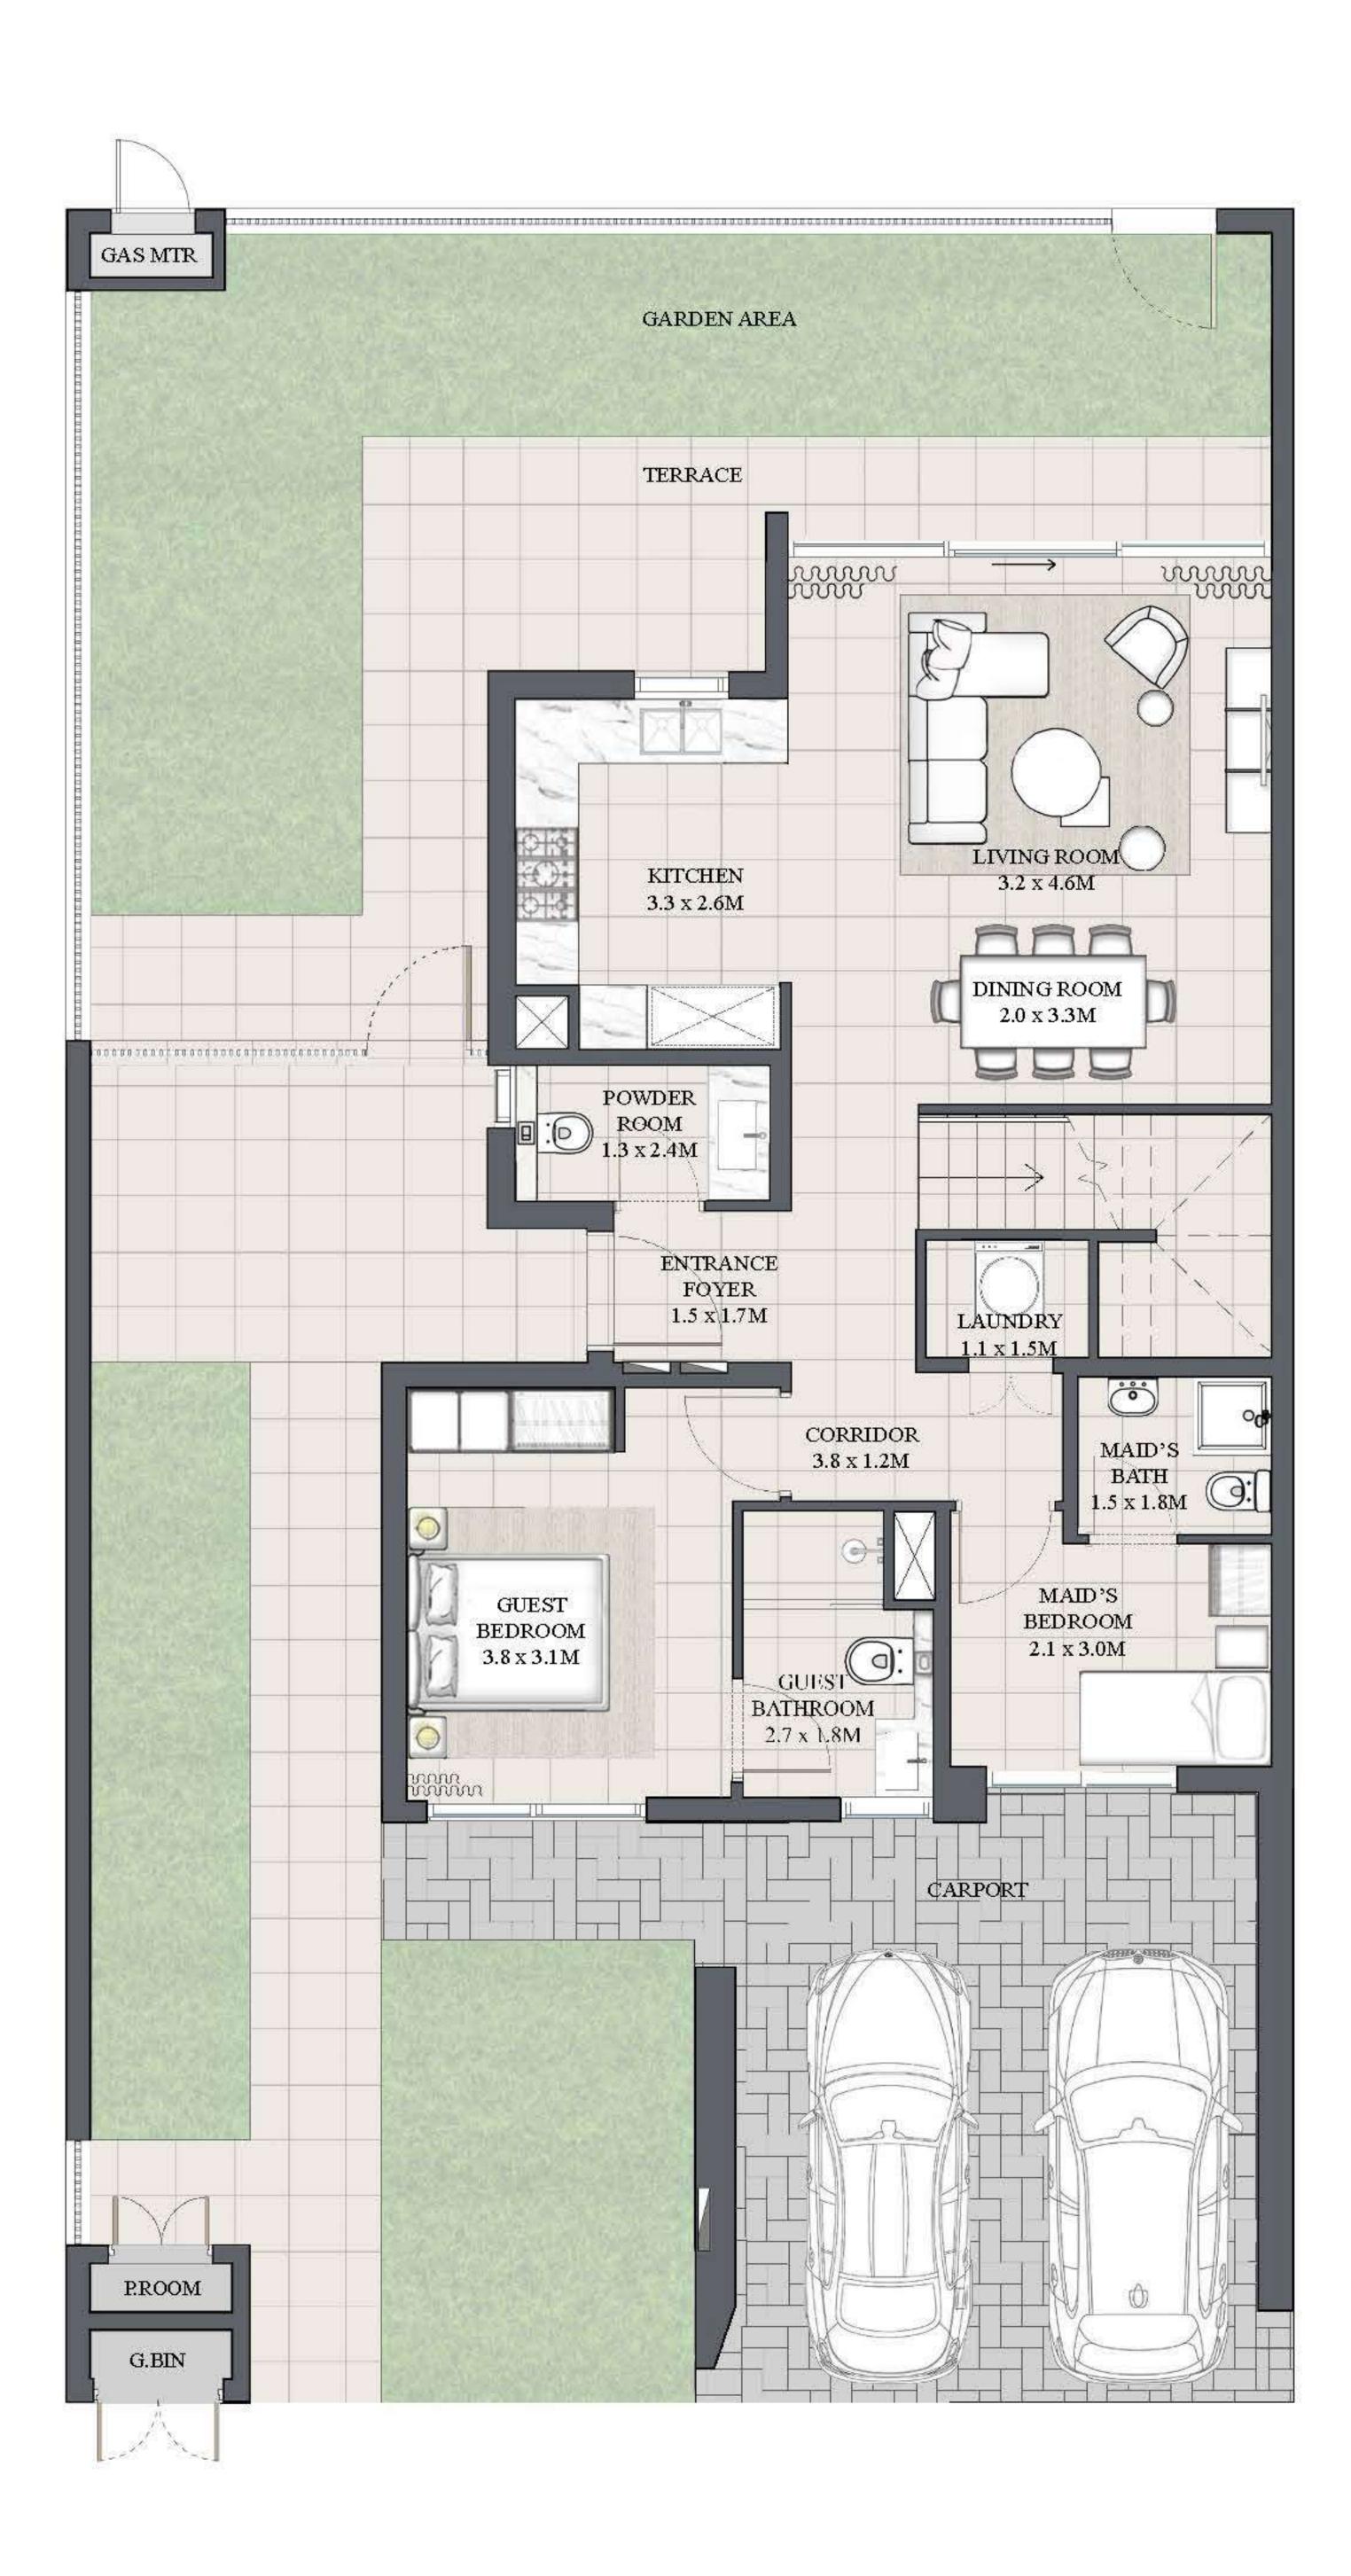

# ARIA TOWNHOUSE 4 BEDROOM 1

| UNIT                | ТО           |
|---------------------|--------------|
| 4 P L E X - T H 0 1 |              |
| 6 P L E X - T H O 1 | 2462.67 SQFT |
| 8 P L E X - T H 0 1 |              |

KEY PLAN

FLOOR PLAN 1. All dimensions are in imperial and metric, and measured from finish to finish to finish to finish excluding construction tolerances. 2. All materials, dimensions, and drawings are approximate only. 3. Information is subject to change without notice, at developer's absolute discretion. 4. Actual area may vary from the stated area. 5. Drawings not to scale. 6. All images used are for illustrative purposes only and do not represent the actual size, features, specifications, fittings, and furnishings. 7. The developer reserves the right to make revisions / alterations, at it's absolute discretion, without any liability whatsoever.

OTAL AREA

228.79 SQM