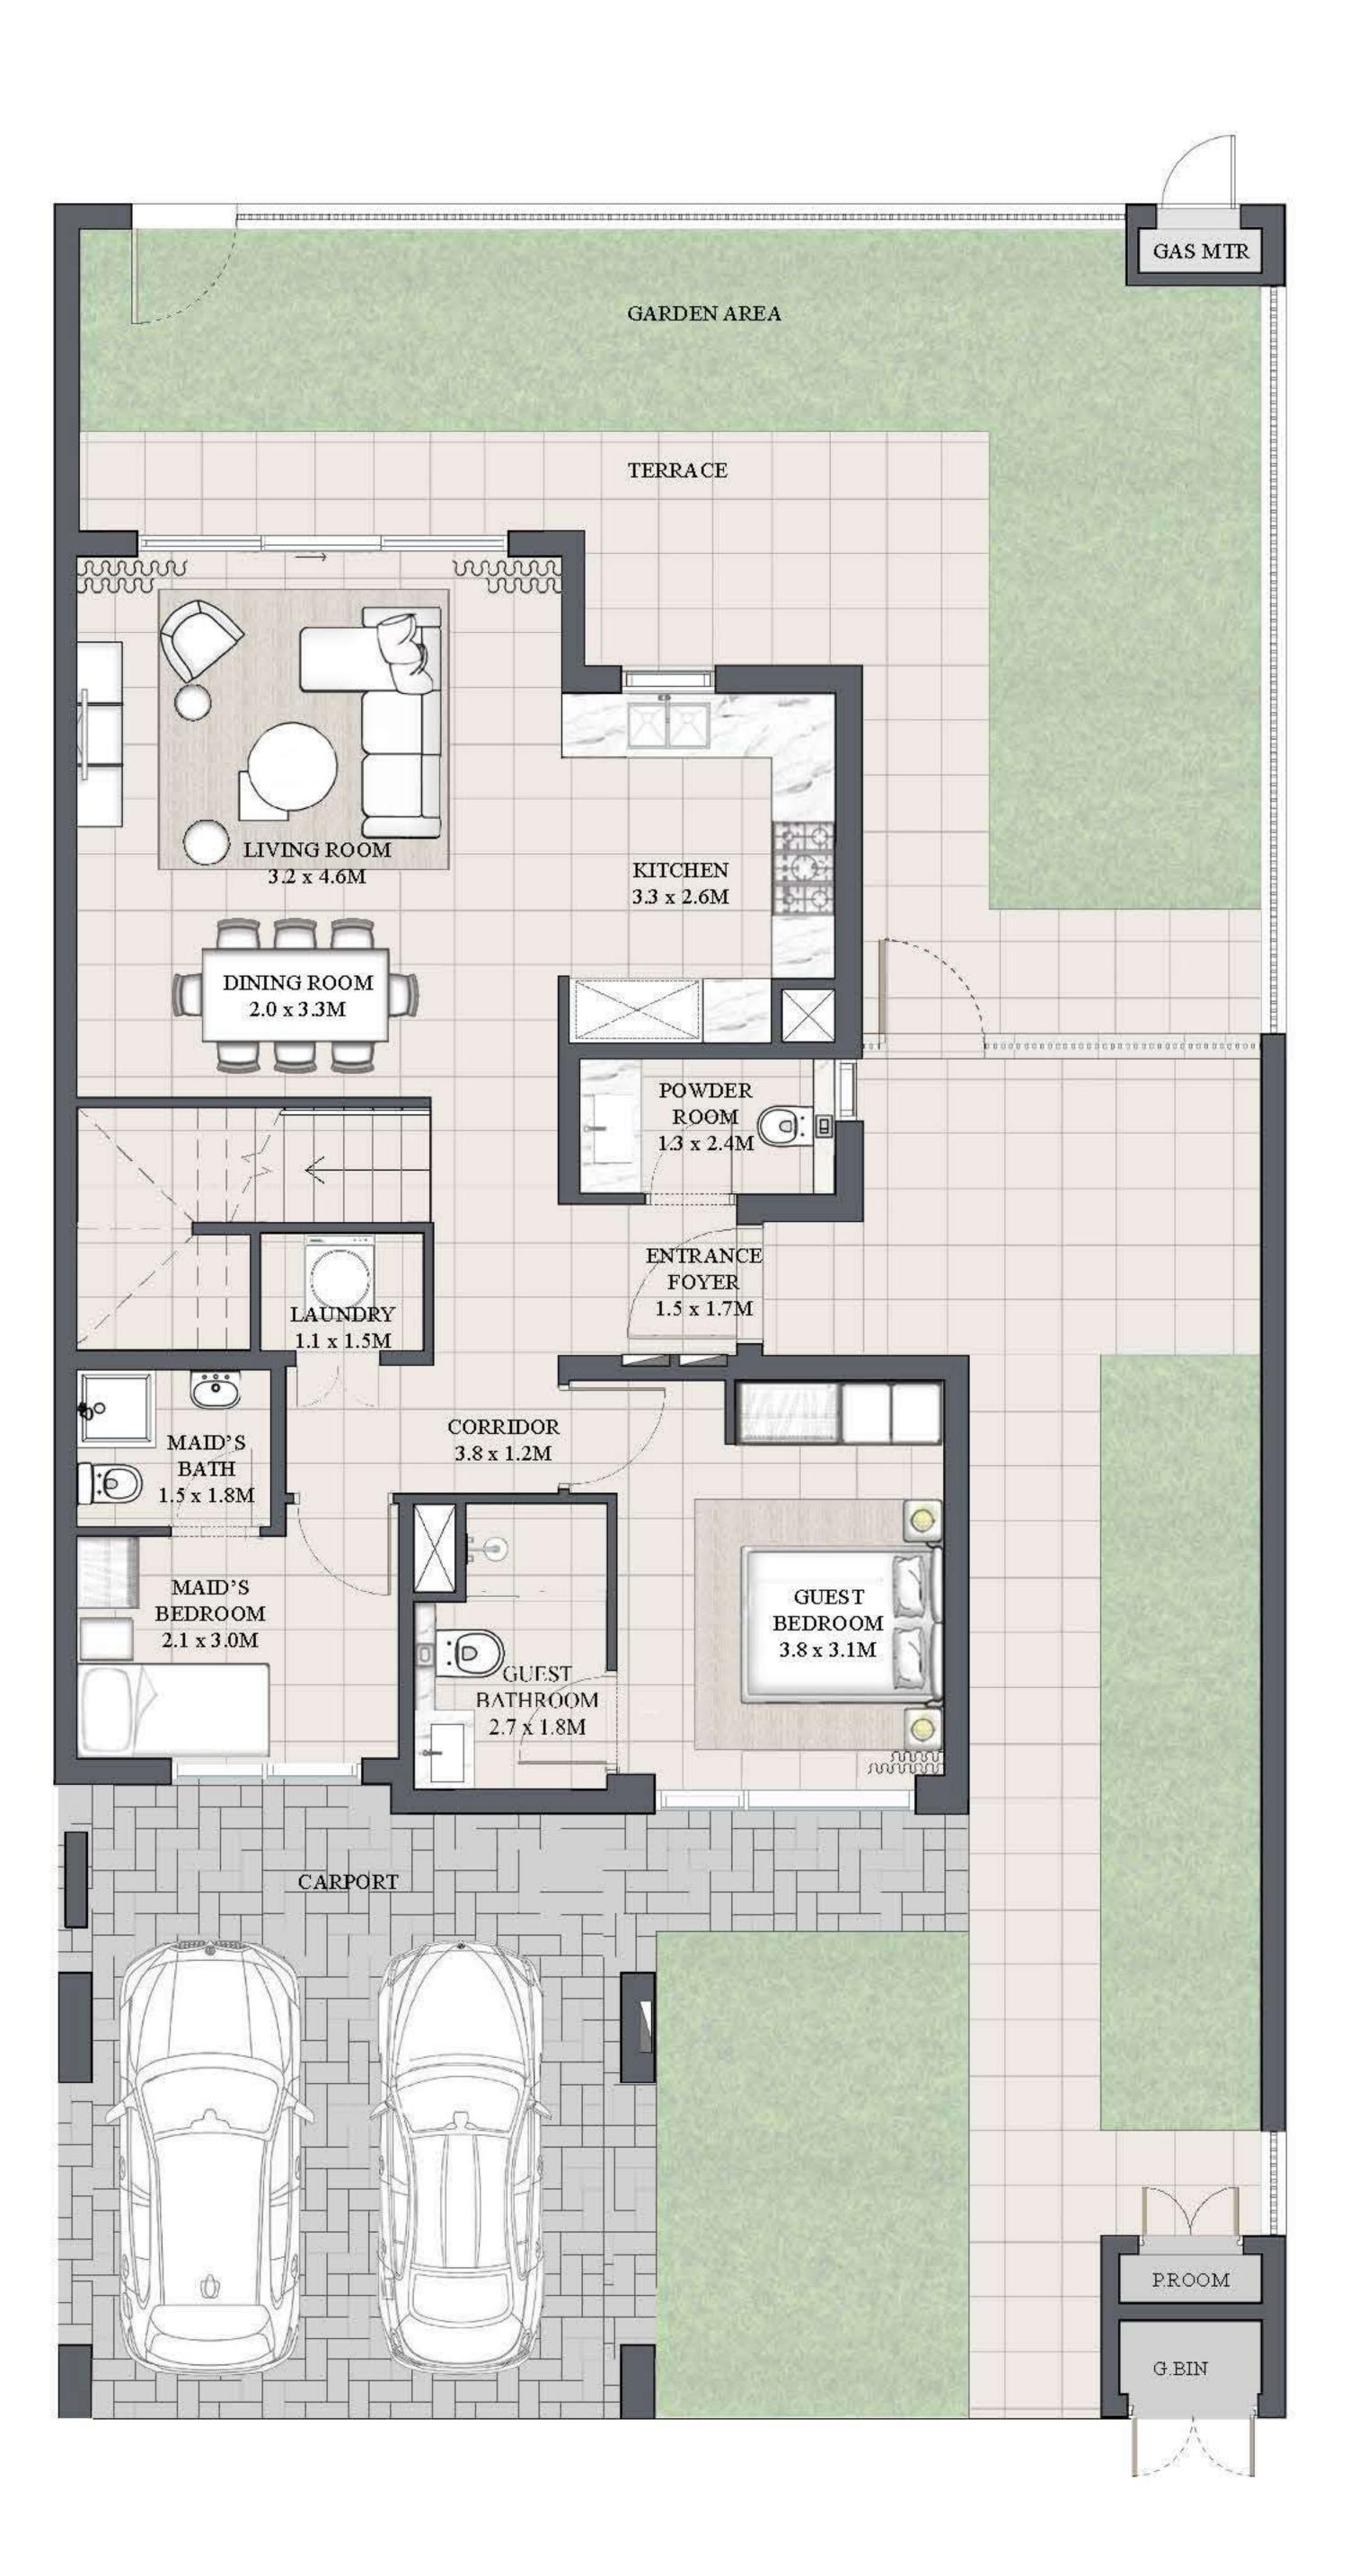

# GROUND FLOOR

# LUNA TOWNHOUSE 4 BEDROOM 1 M MIRRORED

| UNIT                | ТО           |
|---------------------|--------------|
| 4PLEX - TH04        |              |
| 6 P L E X - T H 0 6 | 2376.45 SQFT |
| 8 P L E X - T H 0 8 |              |

KEY PLAN

FLOOR PLAN 1. All dimensions are in imperial and metric, and measured from finish to finish to finish to finish excluding construction tolerances. 2. All materials, dimensions, and drawings are approximate only. 3. Information is subject to change without notice, at developer's absolute discretion. 4. Actual area may vary from the stated area. 5. Drawings not to scale. 6. All images used are for illustrative purposes only and do not represent the actual size, features, specifications, fittings, and furnishings. 7. The developer reserves the right to make revisions / alterations, at it's absolute discretion, without any liability whatsoever.

OTAL AREA

220.78 SQM

GROUND FLOOR

FIRST FLOOR