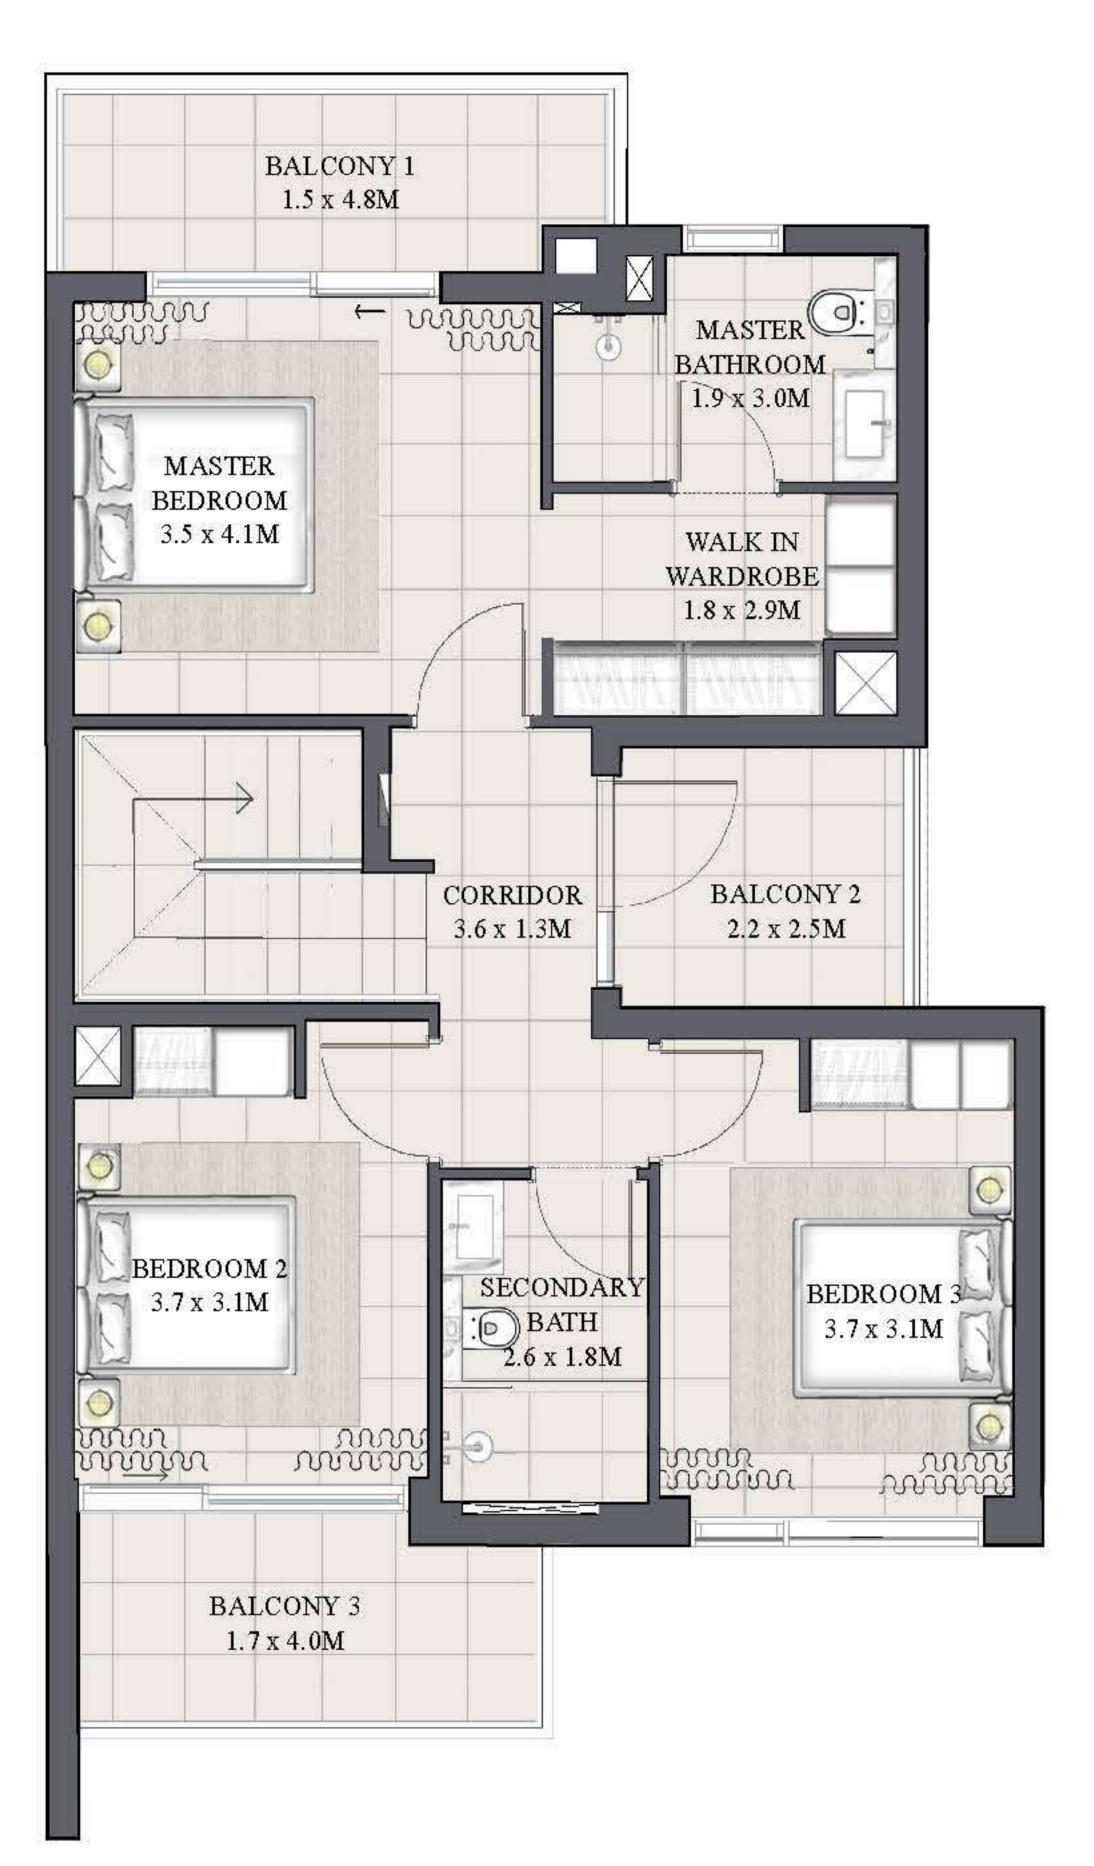

# LUNA TOWNHOUSE 4 BEDROOM 1 M MIRRORED

| UNIT                | ТО           |
|---------------------|--------------|
| 4PLEX - TH04        |              |
| 6 P L E X - T H 0 6 | 2376.45 SQFT |
| 8 P L E X - T H 0 8 |              |

KEY PLAN

FLOOR PLAN 1. All dimensions are in imperial and metric, and measured from finish to finish to finish to finish excluding construction tolerances. 2. All materials, dimensions, and drawings are approximate only. 3. Information is subject to change without notice, at developer's absolute discretion. 4. Actual area may vary from the stated area. 5. Drawings not to scale. 6. All images used are for illustrative purposes only and do not represent the actual size, features, specifications, fittings, and furnishings. 7. The developer reserves the right to make revisions / alterations, at it's absolute discretion, without any liability whatsoever.

OTAL AREA

220.78 SQM

GROUND FLOOR

FIRST FLOOR