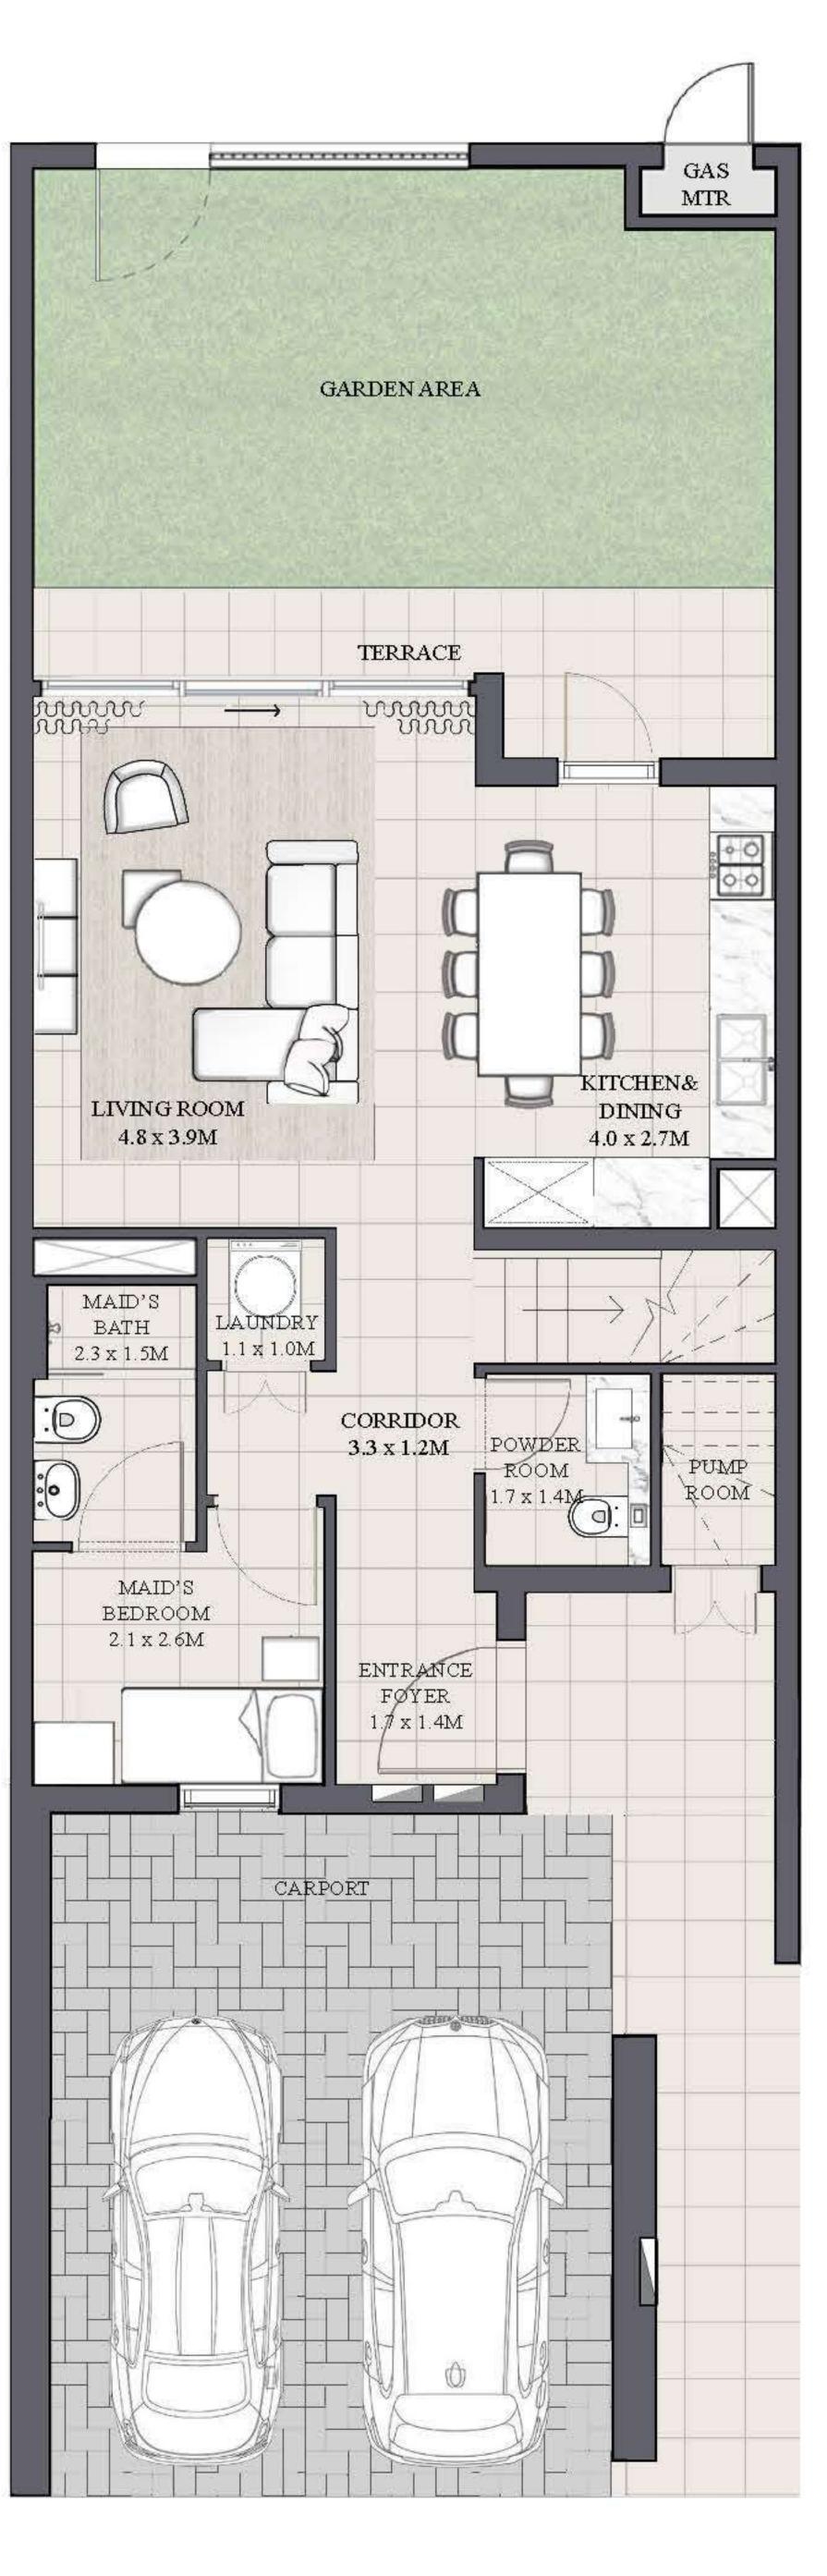

# ARABIAN RANCHES III LUNA TOWNHOUSE 3 BEDROOM 4 M MIRRORED

UNIT

8PLEX - TH06

1899.61 SQFT

KEY PLAN

TH-02 TH-03 - TH-01 TH-04 4 P L E X TH-02 TH-03 TH-04 TH-01 6 P L E X

FLOOR PLAN 1. All dimensions are in imperial and metric, and measured from finish to finish excluding construction tolerances. 2. All materials, dimensions, and drawings are approximate only. 3. Information is subject to change without notice, at developer's absolute discretion. 4. Actual area may vary from the stated area. 5. Drawings not to scale. 6. All images used are for illustrative purposes only and do not represent the actual size, features, specifications, fittings, and furnishings. 7. The developer reserves the right to make revisions / alterations, at it's absolute discretion, without any liability whatsoever.

TOTAL AREA

176.48 SQM

GROUND FLOOR

FIRST FLOOR

UNIT

1899.29 SQFT

8PLEX - TH04

KEY PLAN