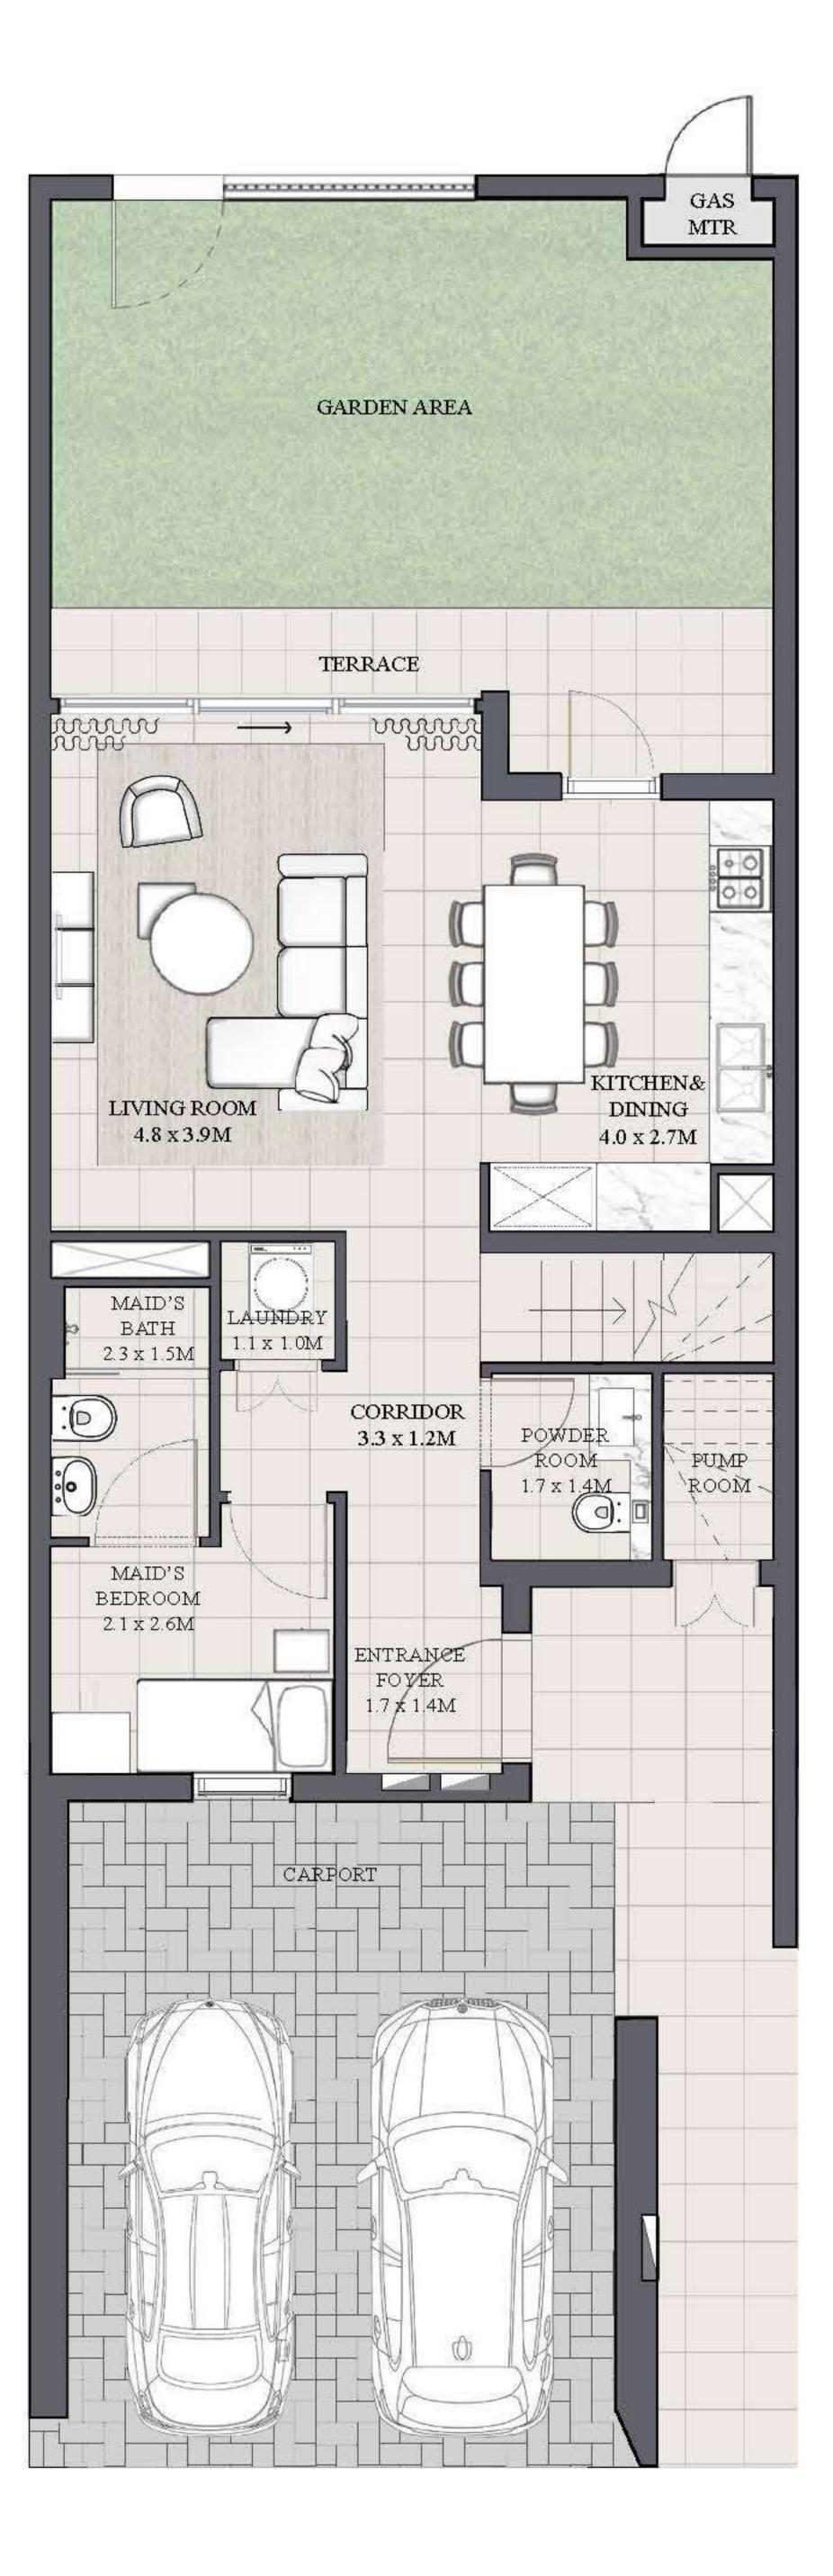

# LUNA TOWNHOUSE 4 BEDROOM 1 M MIRRORED

| UNIT                | ТО           |
|---------------------|--------------|
| 4PLEX - TH04        |              |
| 6 P L E X - T H 0 6 | 2376.45 SQFT |
| 8 P L E X - T H 0 8 |              |

KEY PLAN

FLOOR PLAN 1. All dimensions are in imperial and metric, and measured from finish to finish to finish to finish excluding construction tolerances. 2. All materials, dimensions, and drawings are approximate only. 3. Information is subject to change without notice, at developer's absolute discretion. 4. Actual area may vary from the stated area. 5. Drawings not to scale. 6. All images used are for illustrative purposes only and do not represent the actual size, features, specifications, fittings, and furnishings. 7. The developer reserves the right to make revisions / alterations, at it's absolute discretion, without any liability whatsoever.

OTAL AREA

220.78 SQM

GROUND FLOOR

FIRST FLOOR