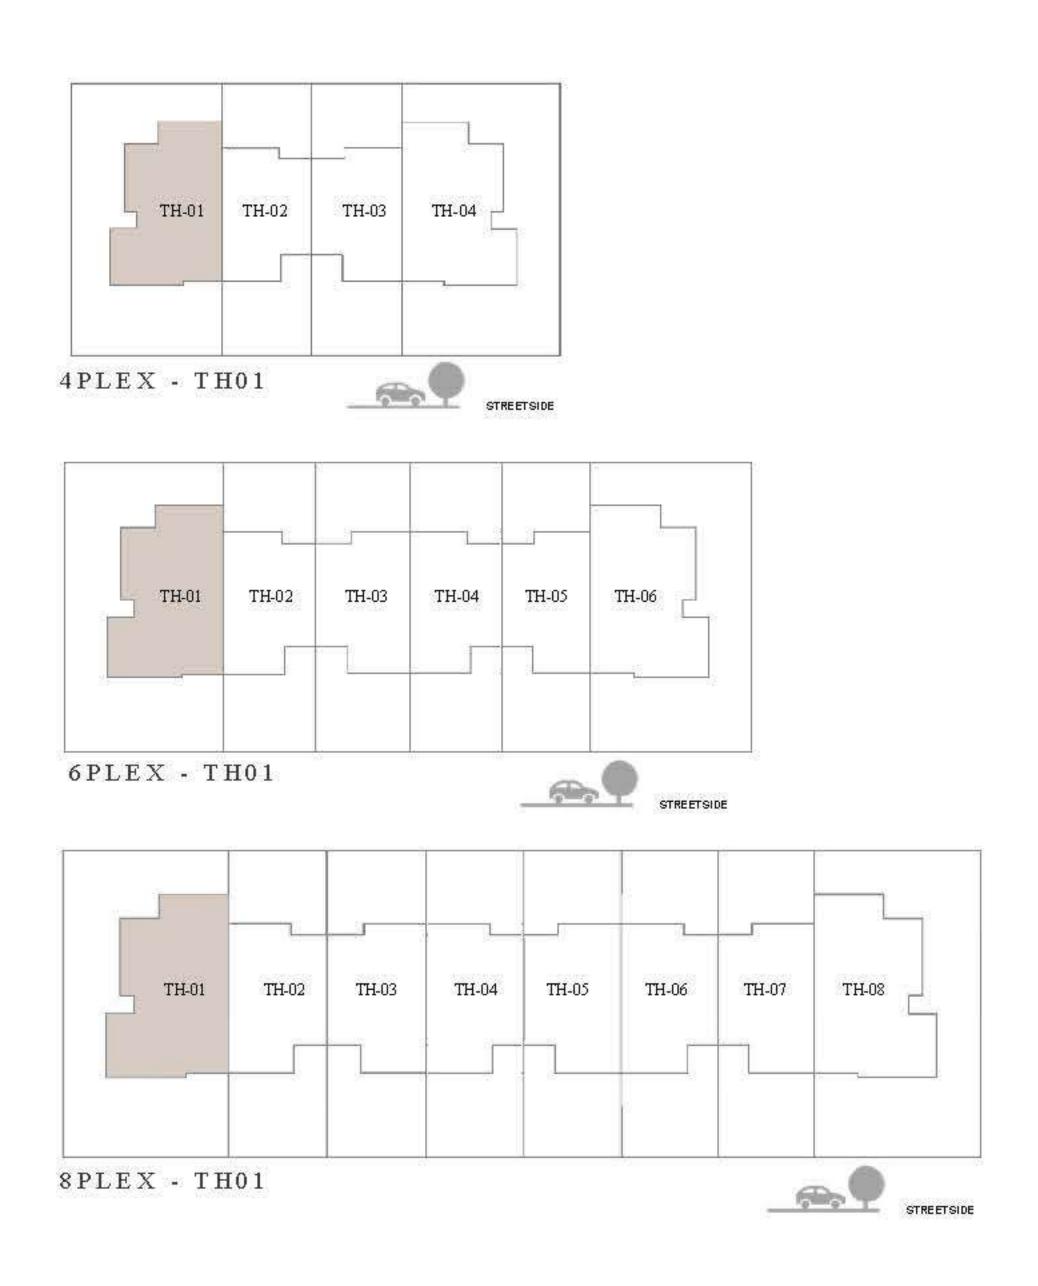

# LUNA TOWNHOUSE 4 BEDROOM 1

| UNIT                | ТО           |
|---------------------|--------------|
|                     | 10           |
| 4 P L E X - T H 0 1 |              |
| 6 P L E X - T H 0 1 | 2376.45 SQFT |
| 8 P L E X - T H 0 1 |              |

KEY PLAN

FLOOR PLAN 1. All dimensions are in imperial and metric, and measured from finish to finish to finish to finish excluding construction tolerances. 2. All materials, dimensions, and drawings are approximate only. 3. Information is subject to change without notice, at developer's absolute discretion. 4. Actual area may vary from the stated area. 5. Drawings not to scale. 6. All images used are for illustrative purposes only and do not represent the actual size, features, specifications, fittings, and furnishings. 7. The developer reserves the right to make revisions / alterations, at it's absolute discretion, without any liability whatsoever.