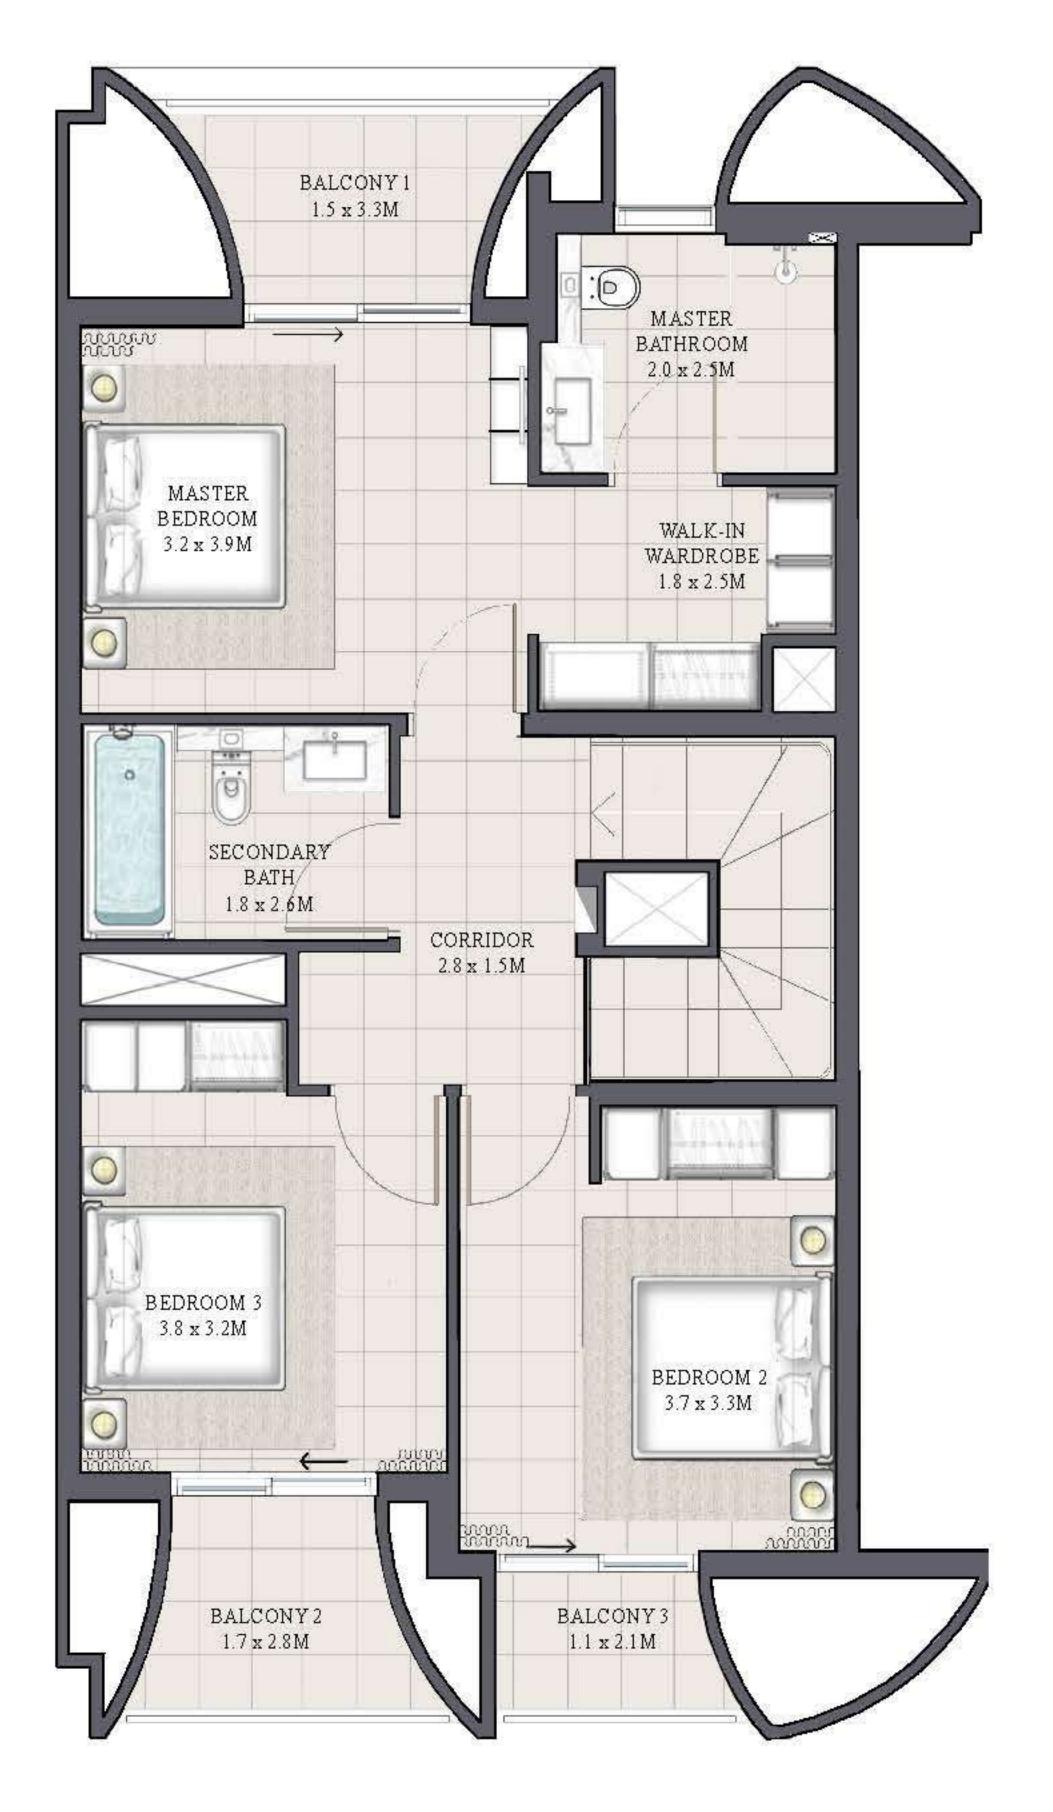

# FLOOR PLANS

# LUNA TOWNHOUSE 4 BEDROOM 1

| UNIT                | ТО           |
|---------------------|--------------|
|                     | 10           |
| 4 P L E X - T H 0 1 |              |
| 6 P L E X - T H 0 1 | 2376.45 SQFT |
| 8 P L E X - T H 0 1 |              |

KEY PLAN

FLOOR PLAN 1. All dimensions are in imperial and metric, and measured from finish to finish to finish to finish excluding construction tolerances. 2. All materials, dimensions, and drawings are approximate only. 3. Information is subject to change without notice, at developer's absolute discretion. 4. Actual area may vary from the stated area. 5. Drawings not to scale. 6. All images used are for illustrative purposes only and do not represent the actual size, features, specifications, fittings, and furnishings. 7. The developer reserves the right to make revisions / alterations, at it's absolute discretion, without any liability whatsoever.

OTAL AREA

220.78 SQM