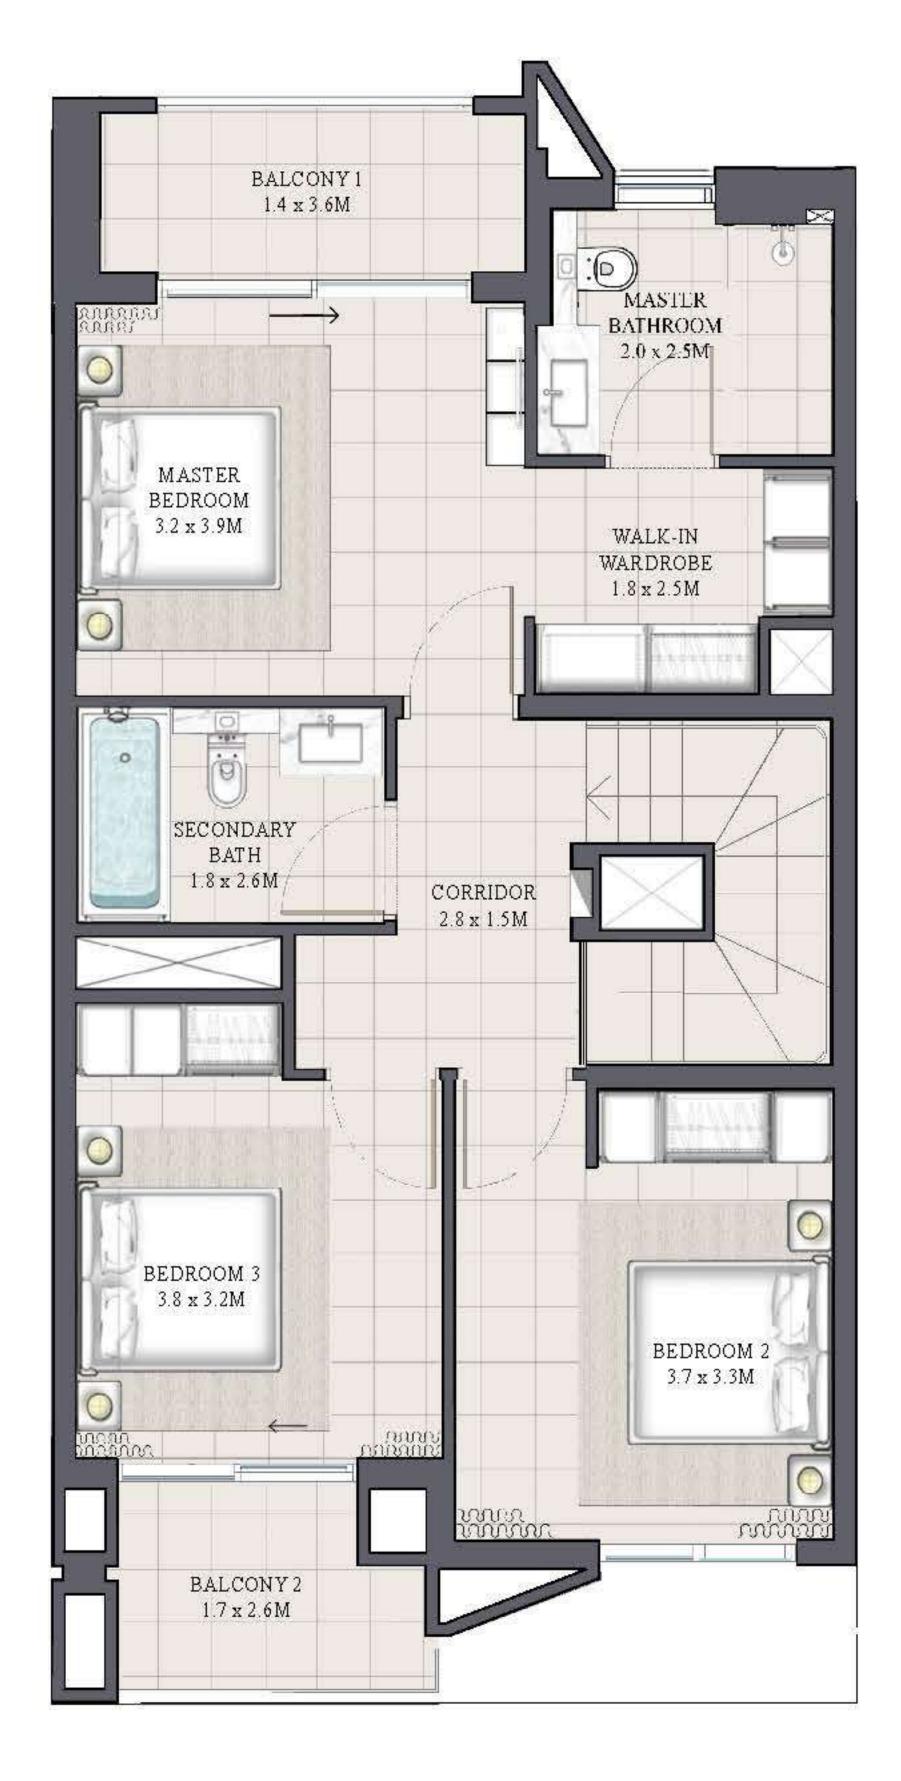

# LUNA TOWNHOUSE 3 BEDROOM 1

| UNIT                | ΤO           |
|---------------------|--------------|
| 4 P L E X - T H 0 2 | 1918.13 SQFT |
| 6 P L E X - T H 0 2 |              |
| 8 P L E X - T H 0 2 | 1917.59 SQFT |

KEY PLAN

FLOOR PLAN 1. All dimensions are in imperial and metric, and measured from finish to finish excluding construction tolerances. 2. All materials, dimensions, and drawings are approximate only. 3. Information is subject to change without notice, at developer's absolute discretion. 4. Actual area may vary from the stated area. 5. Drawings not to scale. 6. All images used are for illustrative purposes only and do not represent the actual size, features, specifications, fittings, and furnishings. 7. The developer reserves the right to make revisions / alterations, at it's absolute discretion, without any liability whatsoever.

OTAL AREA

178.20 SQM

178.15 SQM

GROUND FLOOR