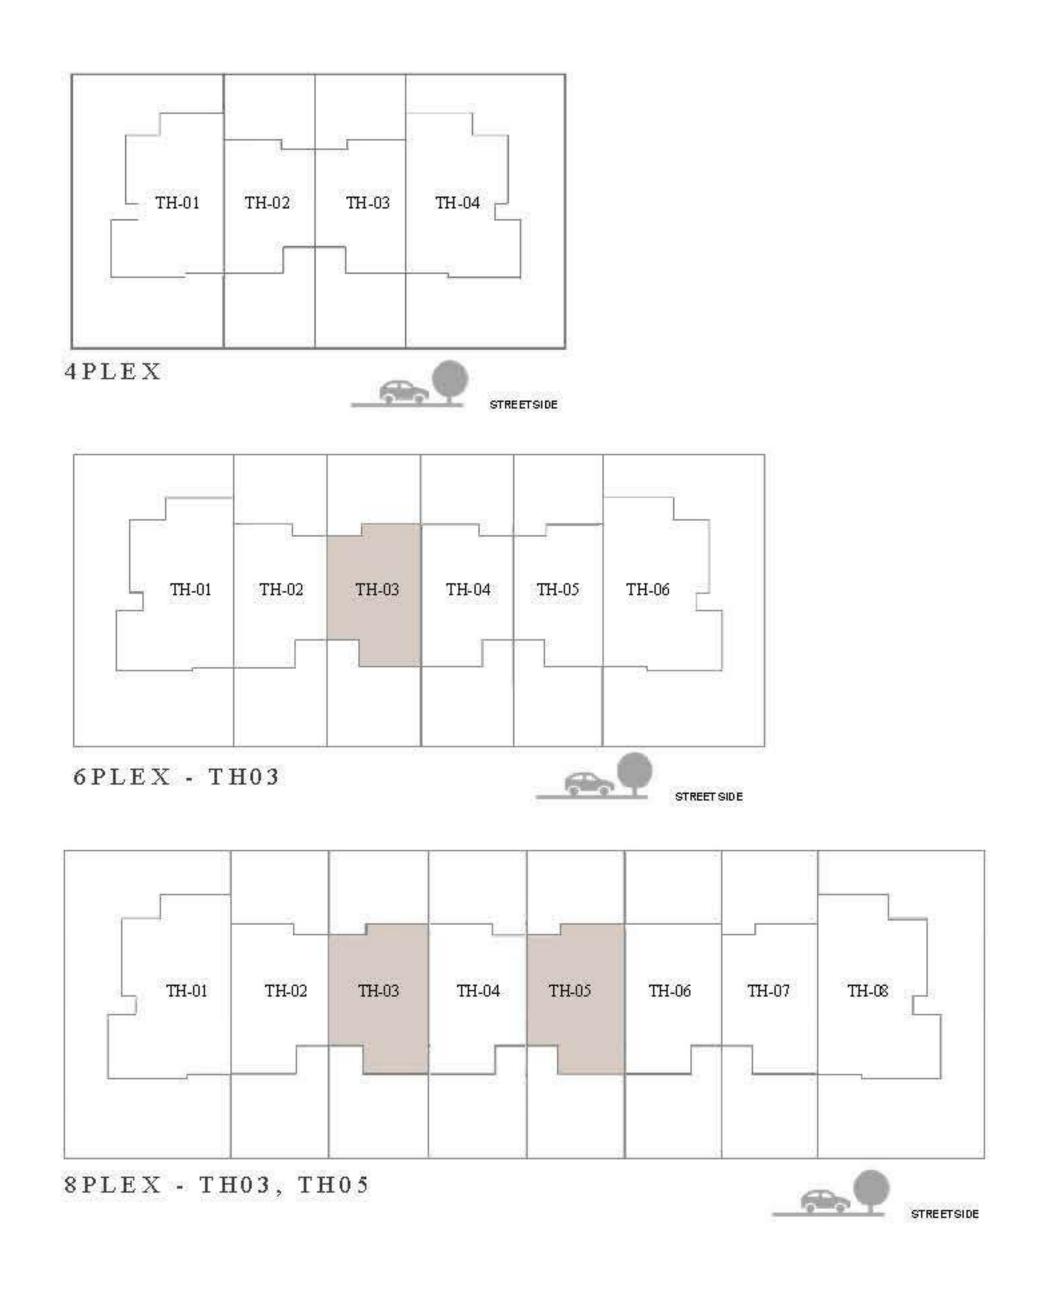

TAL AREA

178.15 SQM

GROUND FLOOR

UNIT

1913.18 SQFT

4PLEX - TH03

KEY PLAN

TH-01 TH-02 TH-03 TH-04 4PLEX - TH03 ------TH-01 6 P L E X TH-06 TH-07 TH-01 TH-05 8 P L E X

TH-01 TH-02 TH-03 TH-04 4 P L E X TH-01 TH-02 TH-03 TH-04 TH-06 TH-05 6PLEX - TH03 TH-06 TH-07 TH-0 TH-04 TH-05 8 P L E X

FLOOR PLAN 1. All dimensions are in imperial and metric, and measured from finish to finish excluding construction tolerances. 2. All materials, dimensions, and drawings are approximate only. 3. Information is subject to change without notice, at developer's absolute discretion. 4. Actual area may vary from the stated area. 5. Drawings not to scale. 6. All images used are for illustrative purposes only and do not represent the actual size, features, specifications, fittings, and furnishings. 7. The developer reserves the right to make revisions / alterations, at it's absolute discretion, without any liability whatsoever.

KEY PLAN

TH-03 TH-04 TH-01 TH-02 4 P L E X -TH-01 \_\_\_\_\_ 1\_\_\_\_\_ 6 P L E X TH-06 TH-01 TH-02 TH-04 TH-05 TH-07 TH-03 8PLEX - TH03

FLOOR PLAN 1. All dimensions are in imperial and metric, and measured from finish to finish excluding construction tolerances. 2. All materials, dimensions, and drawings are approximate only. 3. Information is subject to change without notice, at developer's absolute discretion. 4. Actual area may vary from the stated area. 5. Drawings not to scale. 6. All images used are for illustrative purposes only and do not represent the actual size, features, specifications, fittings, and furnishings. 7. The developer reserves the right to make revisions / alterations, at it's absolute discretion, without any liability whatsoever.