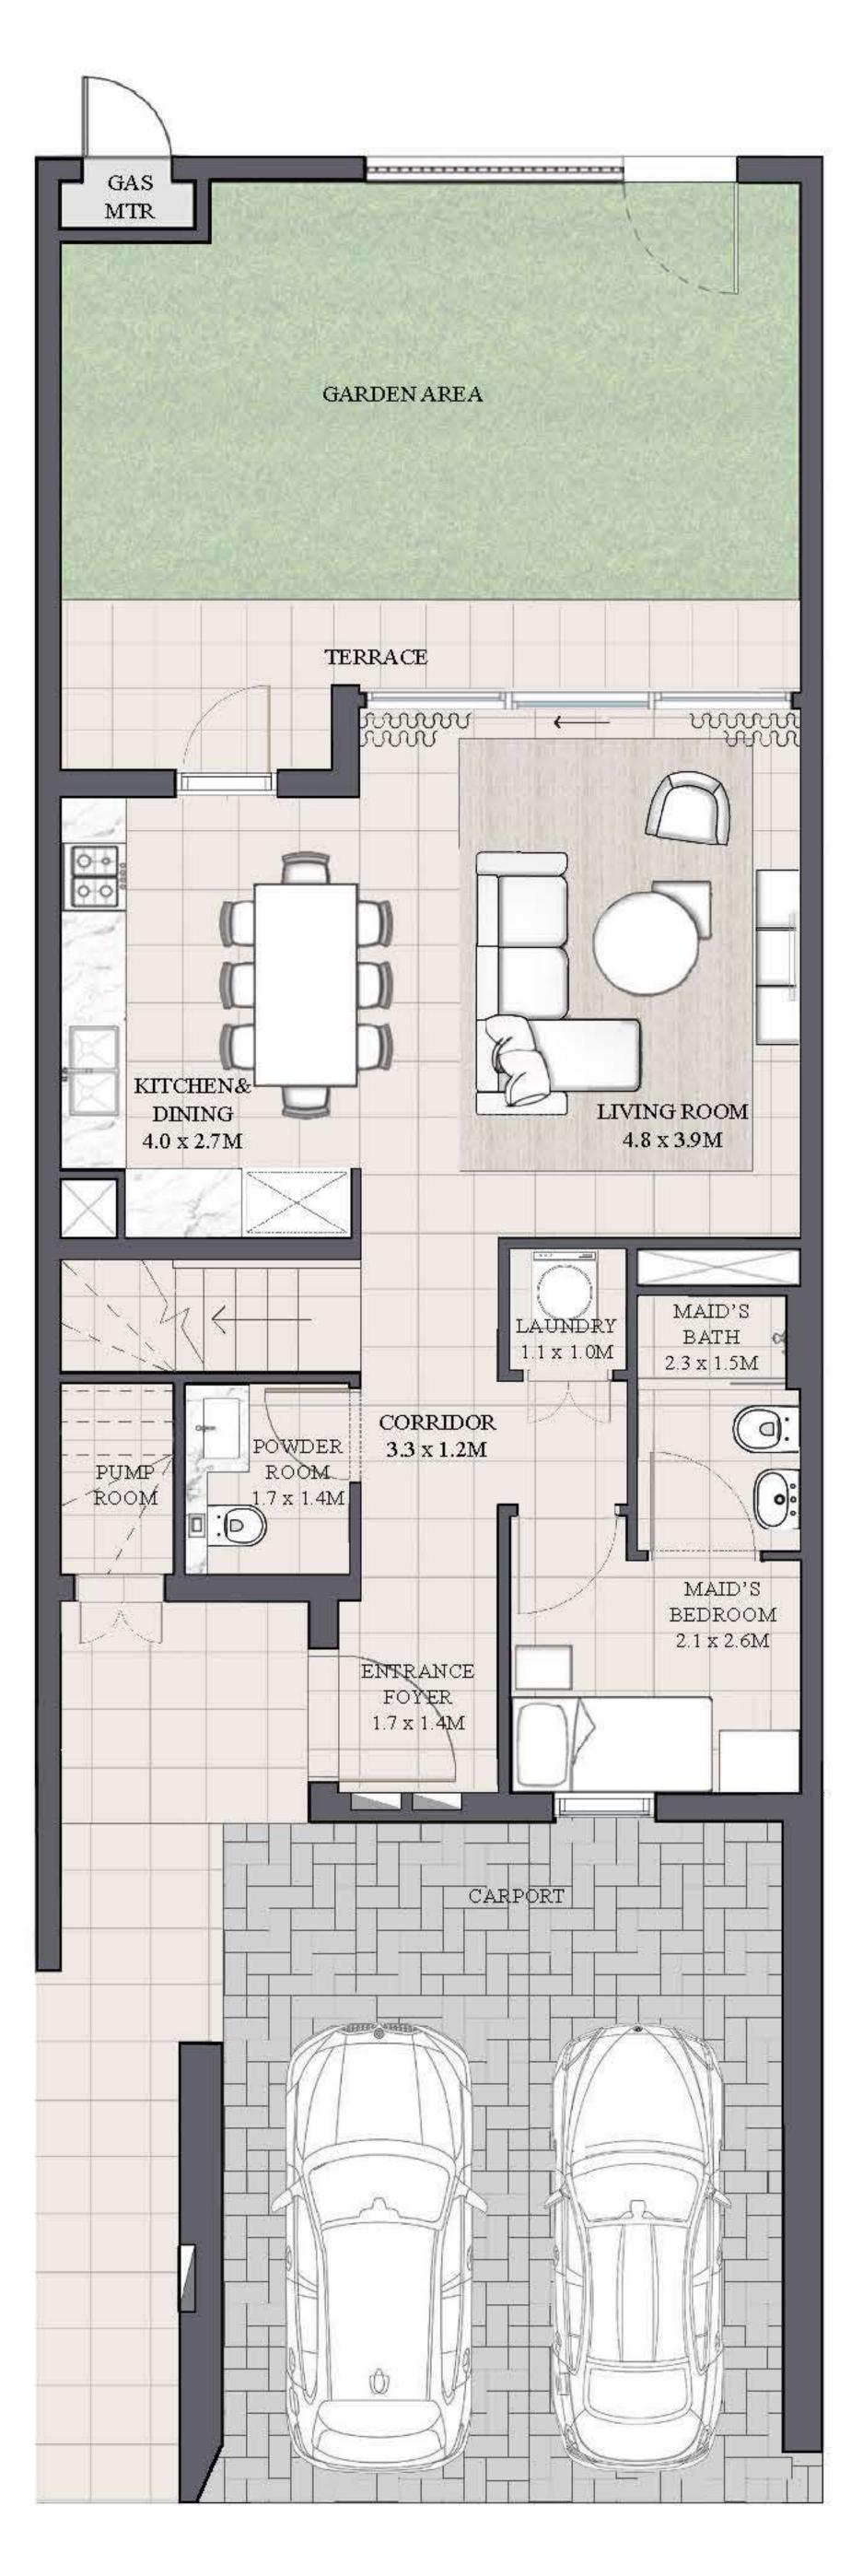

# LUNA TOWNHOUSE 4 BEDROOM 1

| UNIT                | ТО           |
|---------------------|--------------|
|                     | 10           |
| 4 P L E X - T H 0 1 |              |
| 6 P L E X - T H 0 1 | 2376.45 SQFT |
| 8 P L E X - T H 0 1 |              |

KEY PLAN

FLOOR PLAN 1. All dimensions are in imperial and metric, and measured from finish to finish to finish to finish excluding construction tolerances. 2. All materials, dimensions, and drawings are approximate only. 3. Information is subject to change without notice, at developer's absolute discretion. 4. Actual area may vary from the stated area. 5. Drawings not to scale. 6. All images used are for illustrative purposes only and do not represent the actual size, features, specifications, fittings, and furnishings. 7. The developer reserves the right to make revisions / alterations, at it's absolute discretion, without any liability whatsoever.

OTAL AREA

220.78 SQM