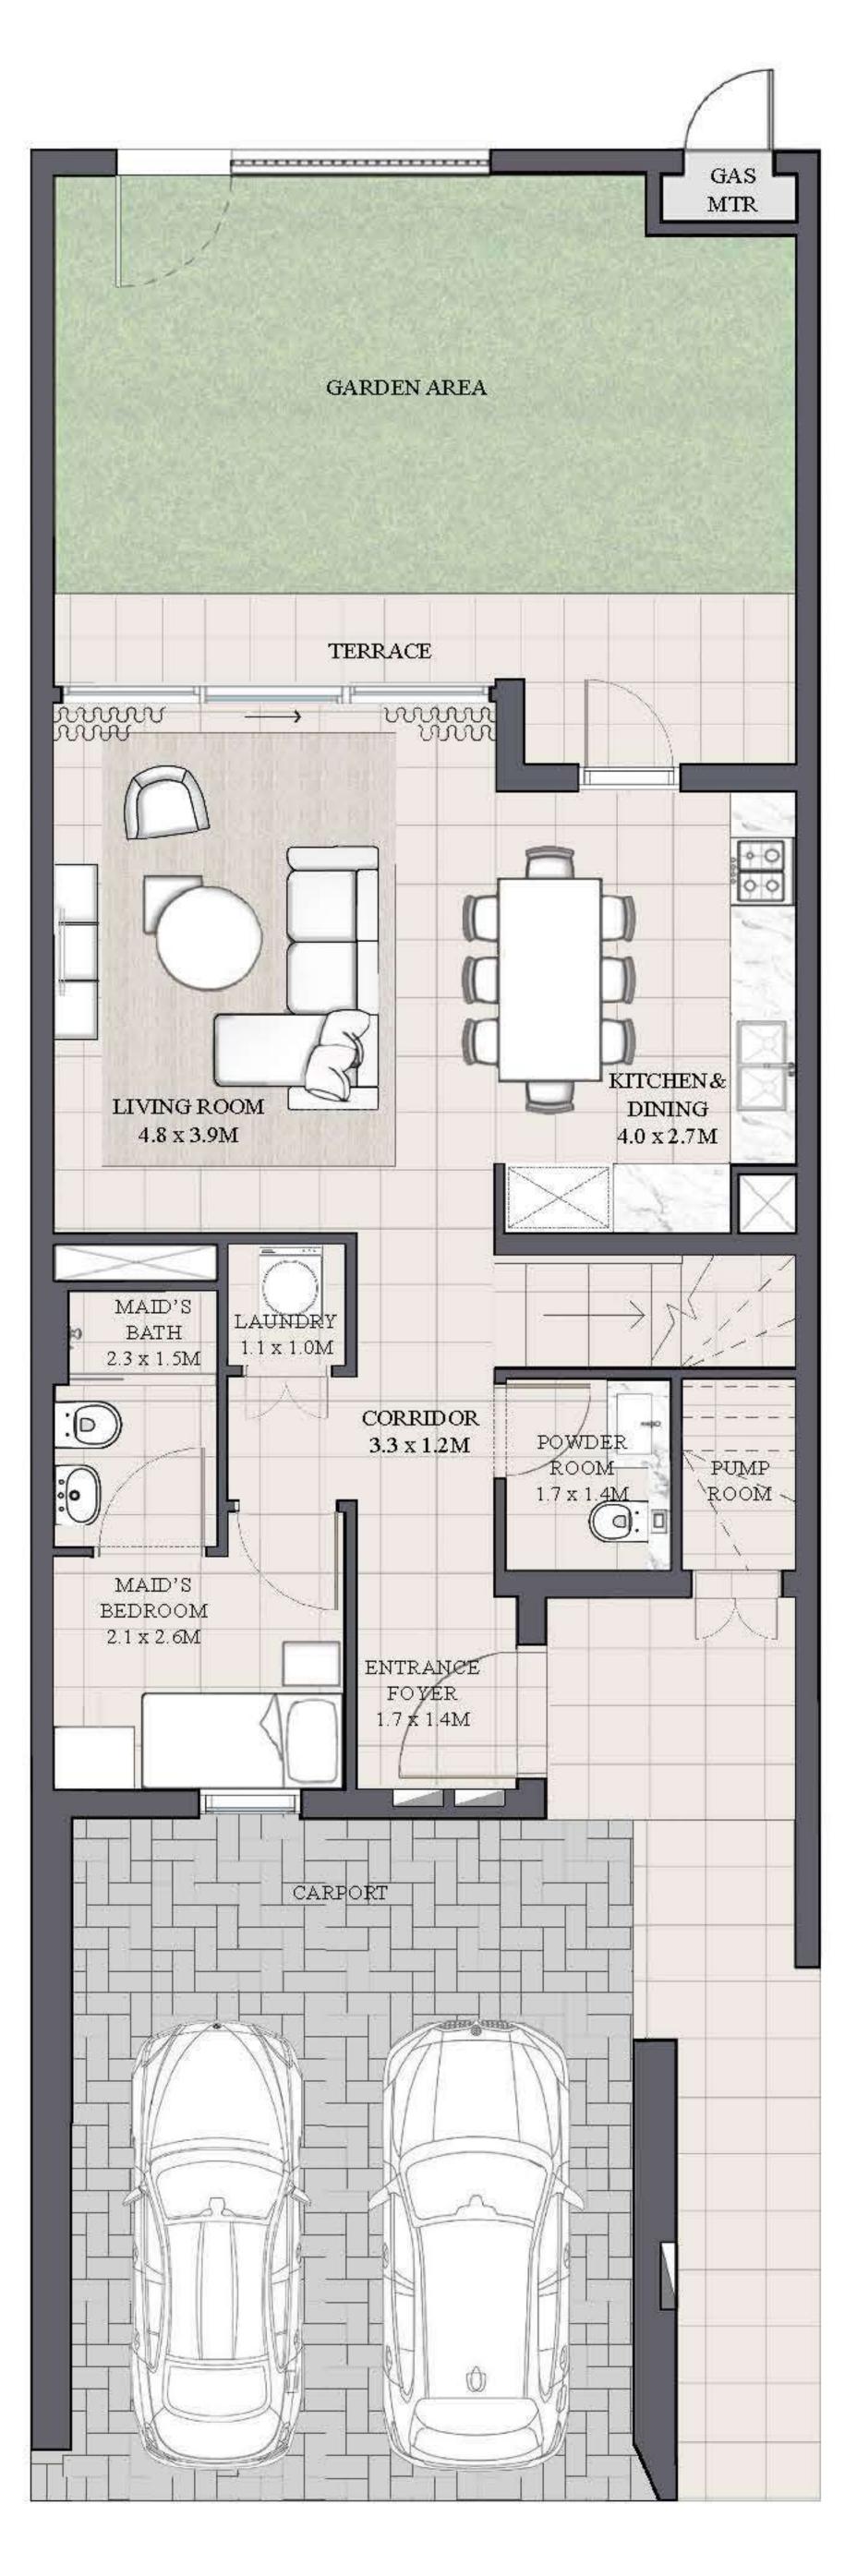

# GROUND FLOOR

# LUNA TOWNHOUSE 3 BEDROOM 1

| UNIT                | ΤO           |
|---------------------|--------------|
| 4 P L E X - T H 0 2 | 1918.13 SQFT |
| 6 P L E X - T H 0 2 |              |
| 8 P L E X - T H 0 2 | 1917.59 SQFT |

OTAL AREA

178.20 SQM

178.15 SQM

GROUND FLOOR