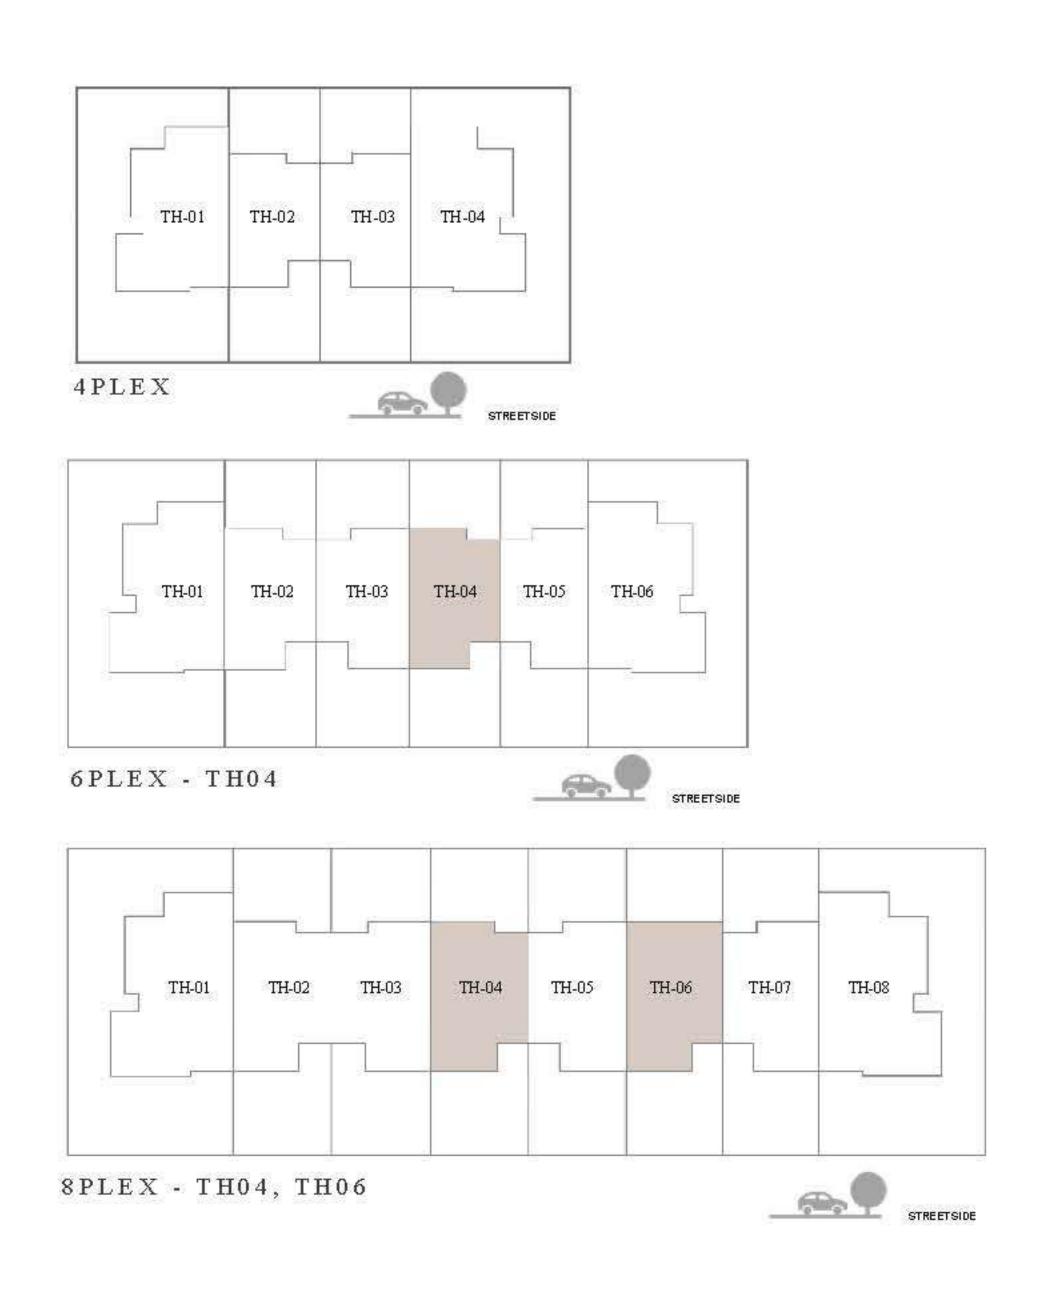

TAL AREA

178.15 SQM

GROUND FLOOR

UNIT

1913.18 SQFT

4PLEX - TH03

KEY PLAN

TH-01 TH-02 TH-03 TH-04 4PLEX - TH03 ------TH-01 6 P L E X TH-06 TH-07 TH-01 TH-05 8 P L E X

TH-01 TH-02 TH-03 TH-04 4 P L E X TH-01 TH-02 TH-03 TH-04 TH-06 TH-05 6PLEX - TH03 TH-06 TH-07 TH-0 TH-04 TH-05 8 P L E X

FLOOR PLAN 1. All dimensions are in imperial and metric, and measured from finish to finish excluding construction tolerances. 2. All materials, dimensions, and drawings are approximate only. 3. Information is subject to change without notice, at developer's absolute discretion. 4. Actual area may vary from the stated area. 5. Drawings not to scale. 6. All images used are for illustrative purposes only and do not represent the actual size, features, specifications, fittings, and furnishings. 7. The developer reserves the right to make revisions / alterations, at it's absolute discretion, without any liability whatsoever.

KEY PLAN

TH-03 TH-04 TH-01 TH-02 4 P L E X -TH-01 \_\_\_\_\_ 1\_\_\_\_\_ 6 P L E X TH-06 TH-01 TH-02 TH-04 TH-05 TH-07 TH-03 8PLEX - TH03

FLOOR PLAN 1. All dimensions are in imperial and metric, and measured from finish to finish excluding construction tolerances. 2. All materials, dimensions, and drawings are approximate only. 3. Information is subject to change without notice, at developer's absolute discretion. 4. Actual area may vary from the stated area. 5. Drawings not to scale. 6. All images used are for illustrative purposes only and do not represent the actual size, features, specifications, fittings, and furnishings. 7. The developer reserves the right to make revisions / alterations, at it's absolute discretion, without any liability whatsoever.