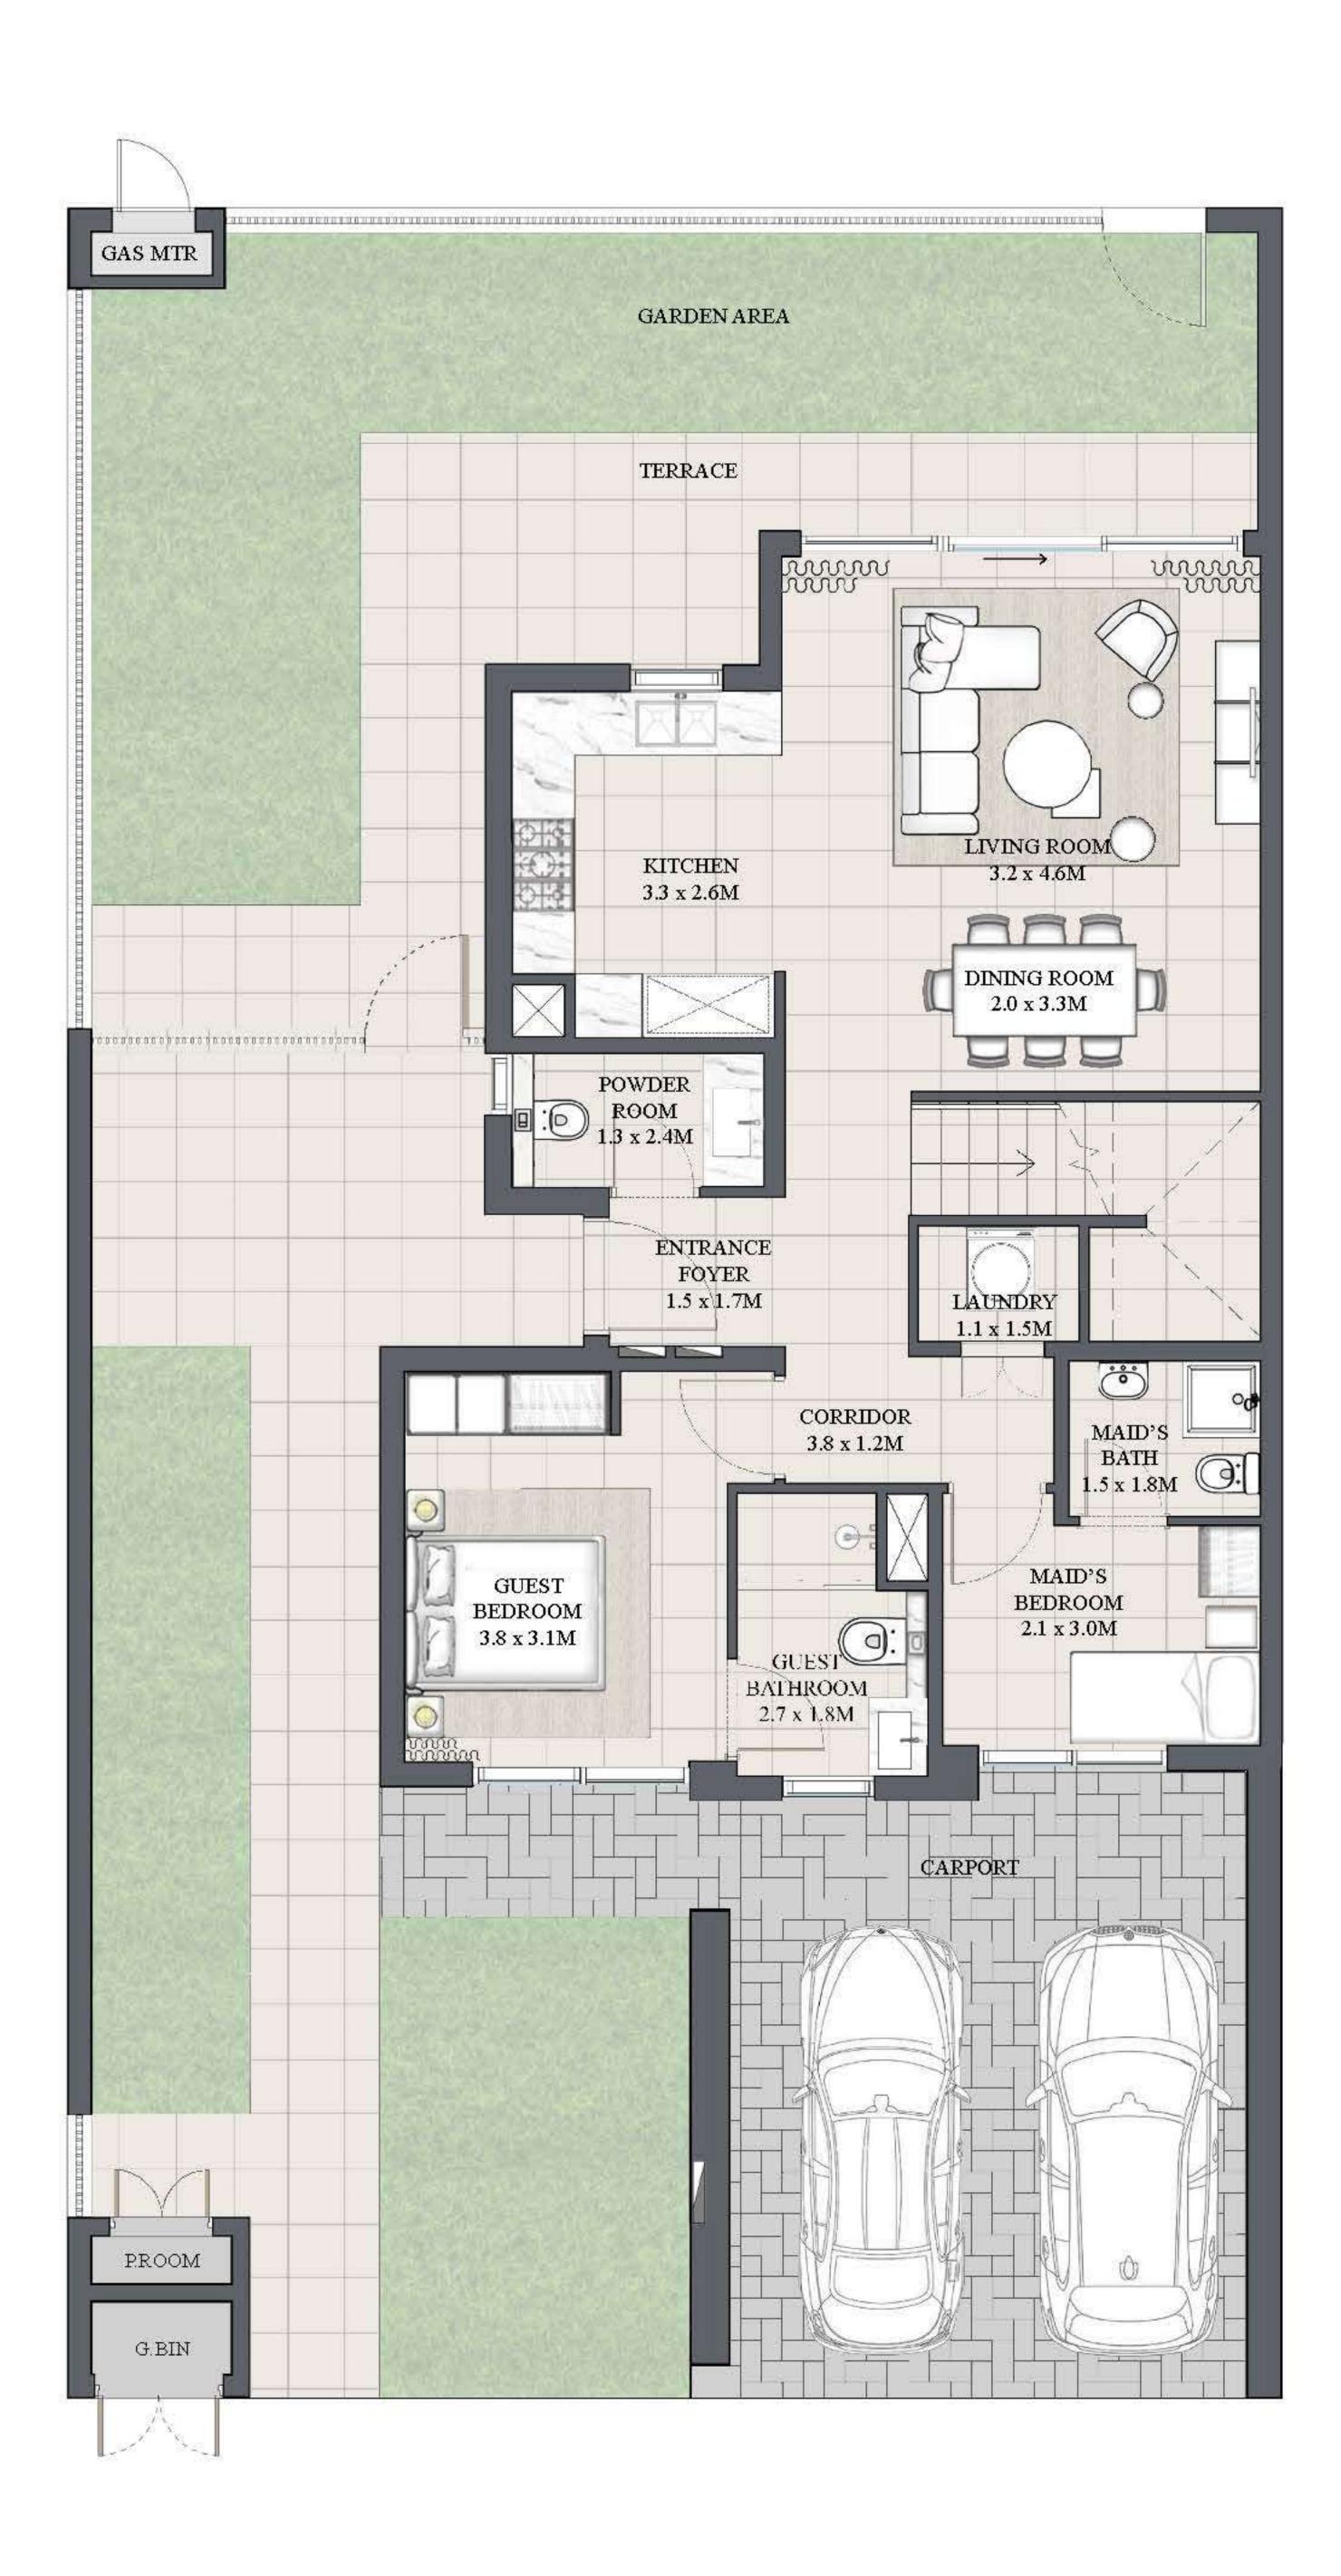

# GROUND FLOOR

KEY PLAN

FLOOR PLAN 1. All dimensions are in imperial and metric, and measured from finish to finish to finish to finish excluding construction tolerances. 2. All materials, dimensions, and drawings are approximate only. 3. Information is subject to change without notice, at developer's absolute discretion. 4. Actual area may vary from the stated area. 5. Drawings not to scale. 6. All images used are for illustrative purposes only and do not represent the actual size, features, specifications, fittings, and furnishings. 7. The developer reserves the right to make revisions / alterations, at it's absolute discretion, without any liability whatsoever.