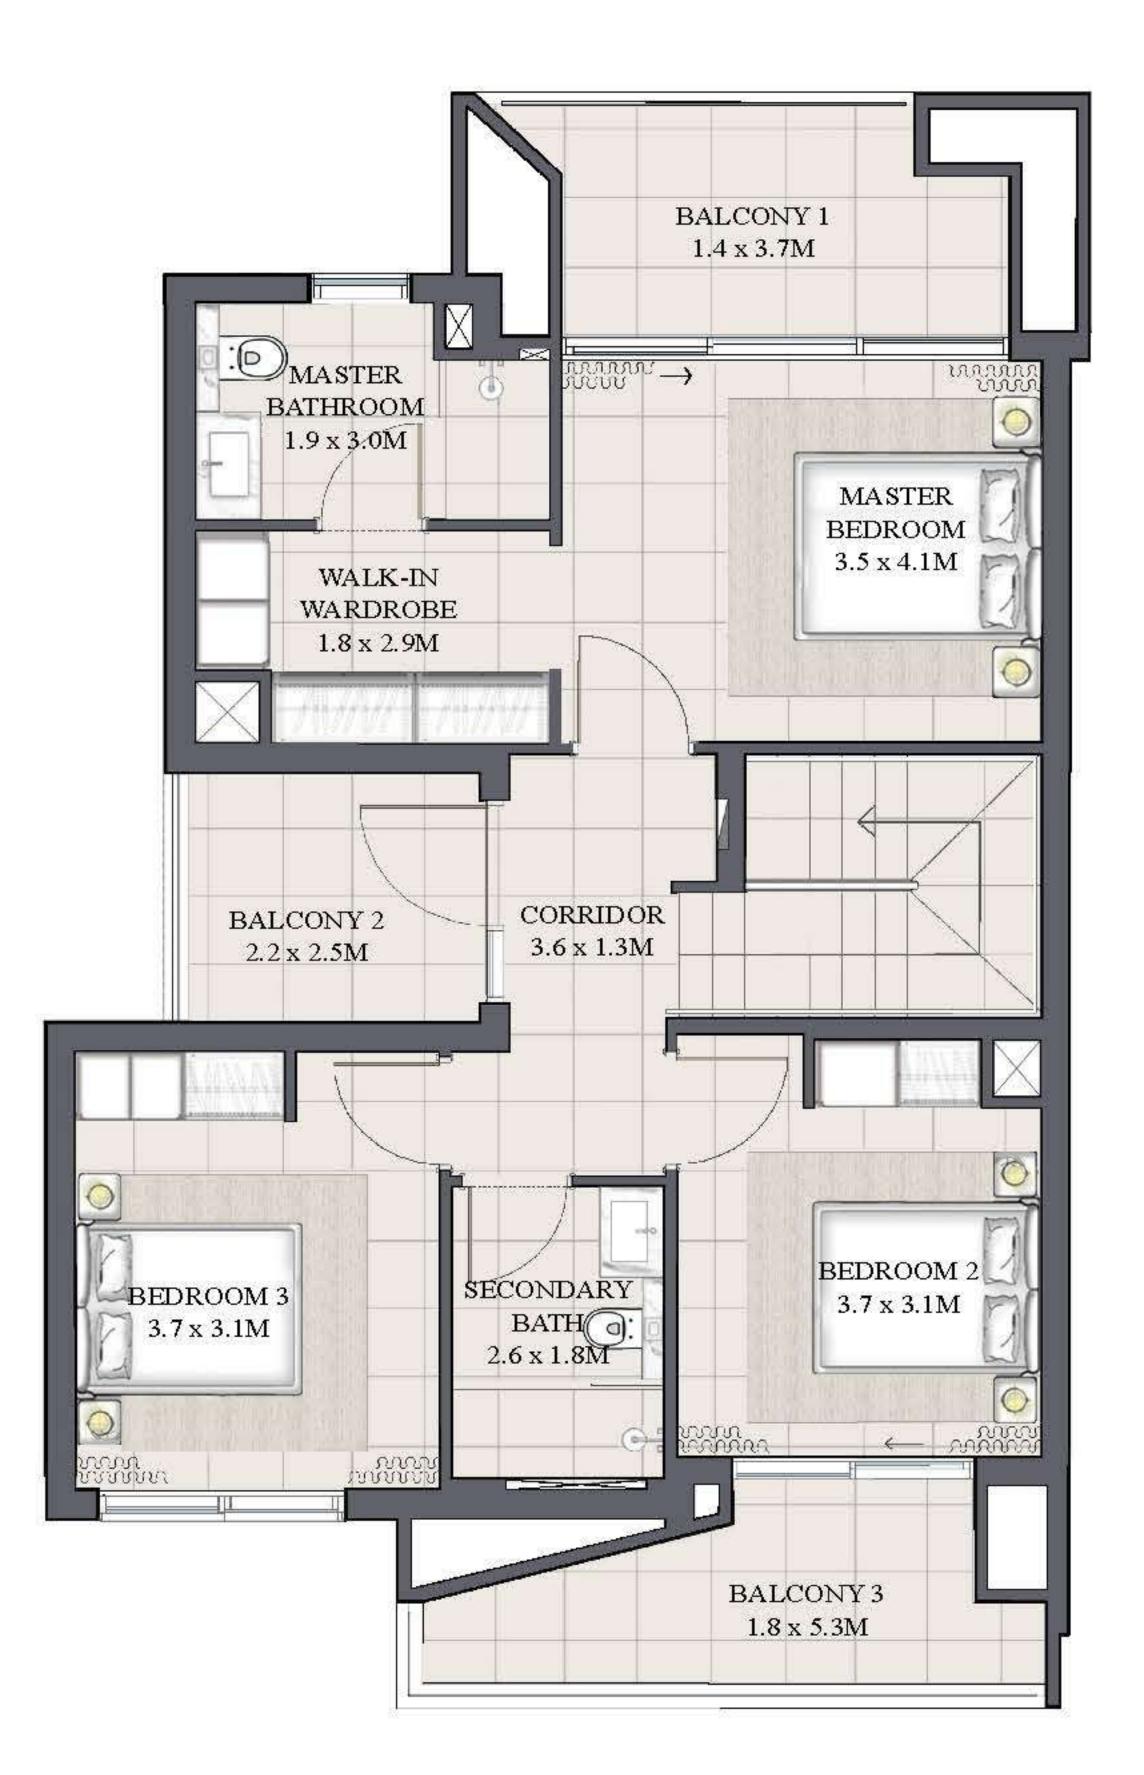

# GROUND FLOOR

ARIA TOWNHOUSE 4 BEDROOM 1M MIRRORED

| UNIT                | ТО           |
|---------------------|--------------|
| 4 P L E X - T H 0 4 |              |
| 6 P L E X - T H 0 6 | 2462.67 SQFT |
| 8 P L E X - T H 0 8 |              |

KEY PLAN

FLOOR PLAN 1. All dimensions are in imperial and metric, and measured from finish to finish to finish to finish excluding construction tolerances. 2. All materials, dimensions, and drawings are approximate only. 3. Information is subject to change without notice, at developer's absolute discretion. 4. Actual area may vary from the stated area. 5. Drawings not to scale. 6. All images used are for illustrative purposes only and do not represent the actual size, features, specifications, fittings, and furnishings. 7. The developer reserves the right to make revisions / alterations, at it's absolute discretion, without any liability whatsoever.

OTAL AREA

228.79 SQM