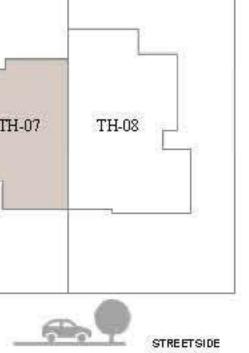

# IRIS TOWNHOUSE 4 BEDROOM 1M MIRRORED

| UNIT         | ΤO           |
|--------------|--------------|
| 4PLEX - TH04 |              |
| 6PLEX - TH06 | 2457.29 SQFT |
| 8PLEX - TH08 |              |

KEY PLAN

FLOOR PLAN 1. All dimensions are in imperial and metric, and measured from finish to finish to finish to finish excluding construction tolerances. 2. All materials, dimensions, and drawings are approximate only. 3. Information is subject to change without notice, at developer's absolute discretion. 4. Actual area may vary from the stated area. 5. Drawings not to scale. 6. All images used are for illustrative purposes only and do not represent the actual size, features, specifications, fittings, and furnishings. 7. The developer reserves the right to make revisions / alterations, at it's absolute discretion, without any liability whatsoever.