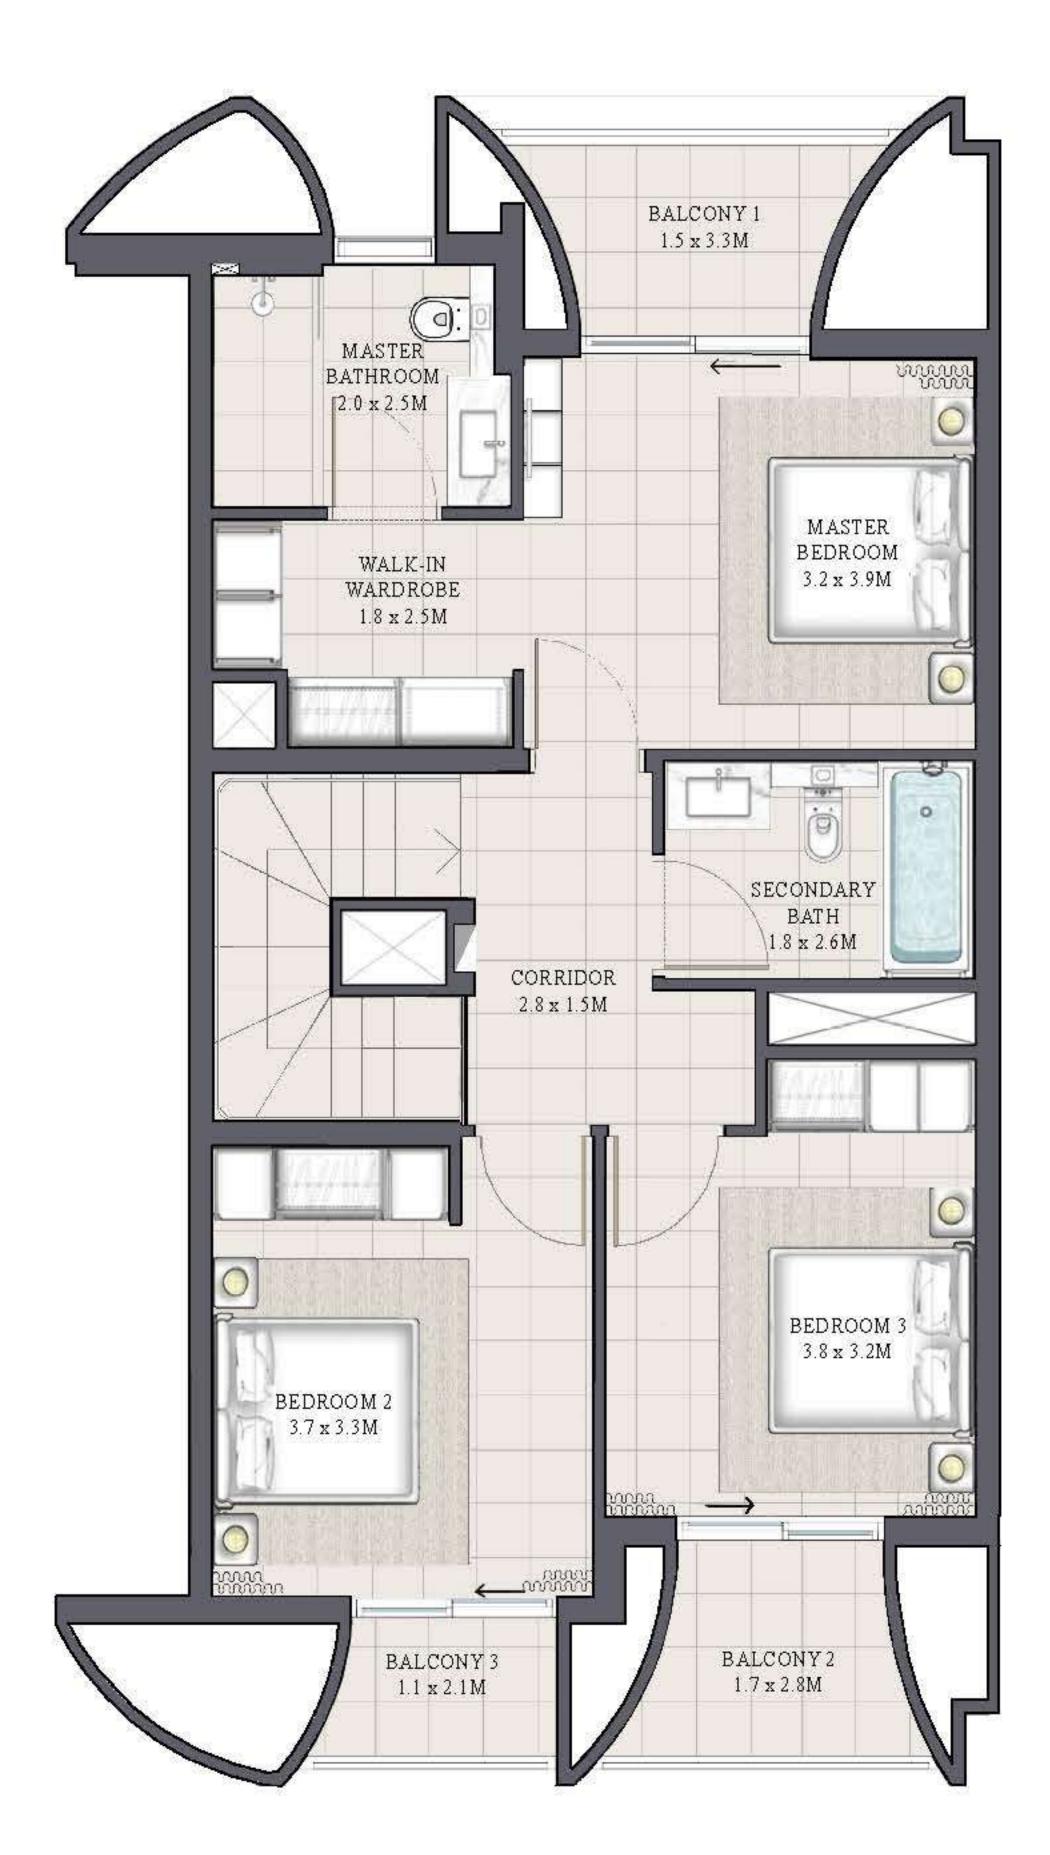

# IRIS TOWNHOUSE 4 BEDROOM 1

| UNIT                | ТО           |
|---------------------|--------------|
| 4 P L E X - T H 0 1 |              |
| 6 P L E X - T H 0 1 | 2457.29 SQFT |
| 8PLEX - TH01        |              |

KEY PLAN

FLOOR PLAN 1. All dimensions are in imperial and metric, and measured from finish to finish to finish to finish excluding construction tolerances. 2. All materials, dimensions, and drawings are approximate only. 3. Information is subject to change without notice, at developer's absolute discretion. 4. Actual area may vary from the stated area. 5. Drawings not to scale. 6. All images used are for illustrative purposes only and do not represent the actual size, features, specifications, fittings, and furnishings. 7. The developer reserves the right to make revisions / alterations, at it's absolute discretion, without any liability whatsoever.

OTAL AREA

228.29 SQM

# GROUND FLOOR