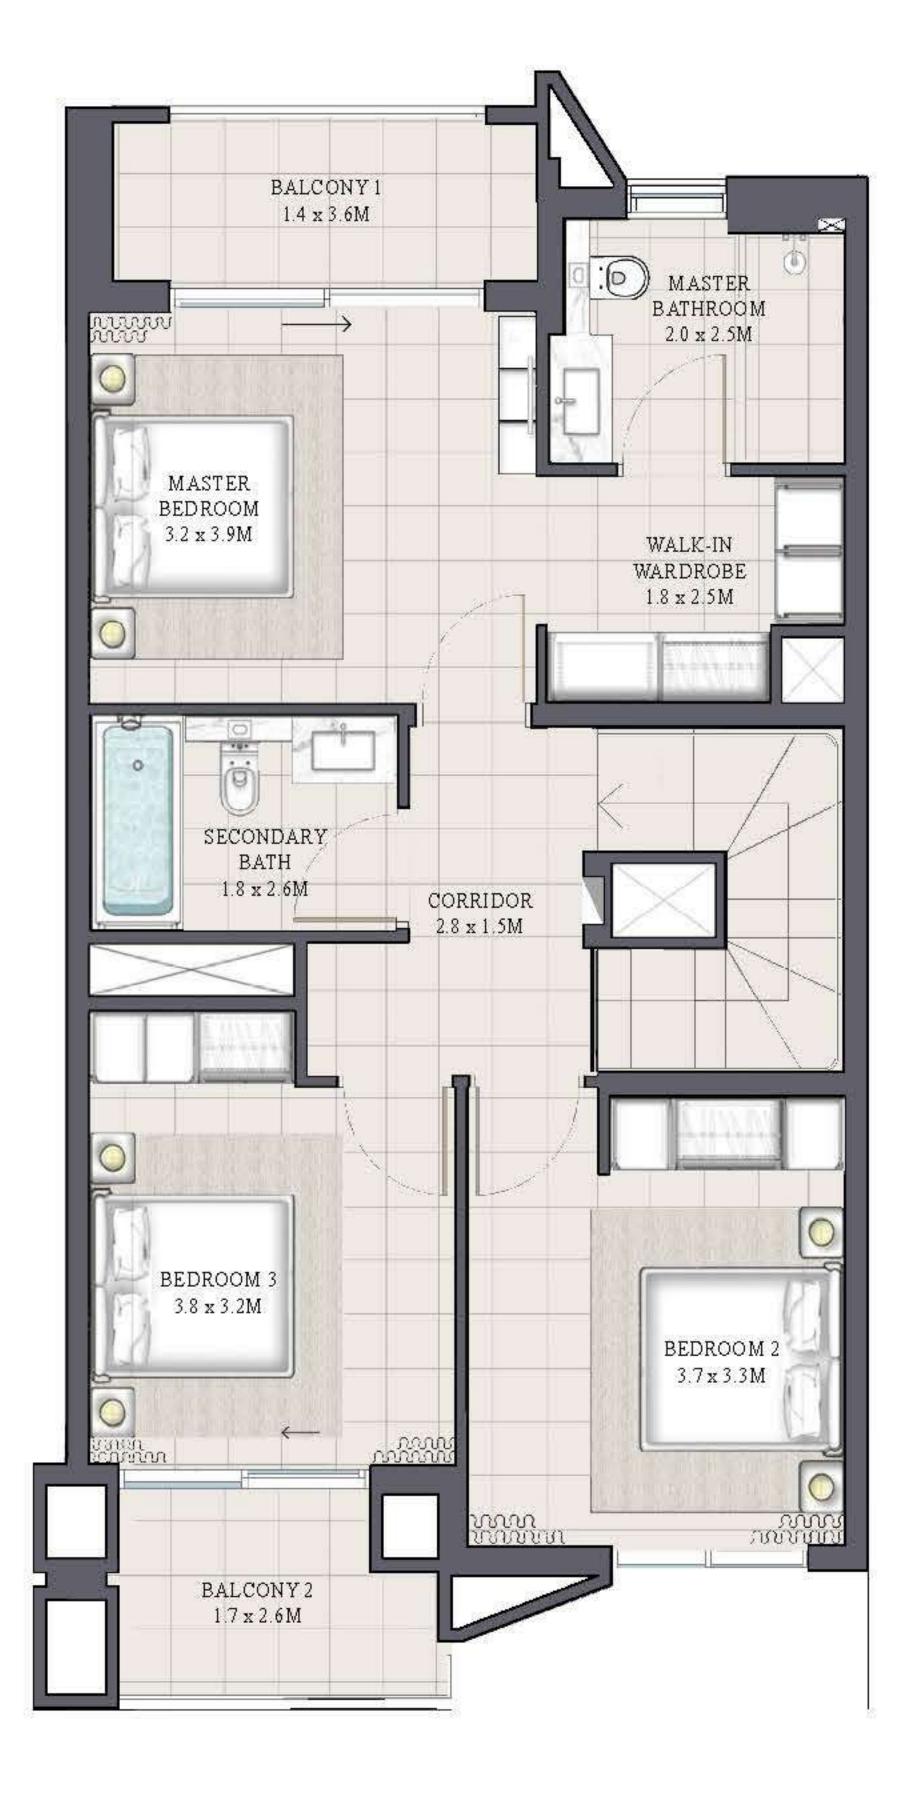

# FLOOR PLANS

# LUNA TOWNHOUSE 4 BEDROOM 1

| UNIT                | ТО           |
|---------------------|--------------|
|                     | 10           |
| 4 P L E X - T H 0 1 |              |
| 6 P L E X - T H 0 1 | 2376.45 SQFT |
| 8 P L E X - T H 0 1 |              |

KEY PLAN

FLOOR PLAN 1. All dimensions are in imperial and metric, and measured from finish to finish to finish to finish excluding construction tolerances. 2. All materials, dimensions, and drawings are approximate only. 3. Information is subject to change without notice, at developer's absolute discretion. 4. Actual area may vary from the stated area. 5. Drawings not to scale. 6. All images used are for illustrative purposes only and do not represent the actual size, features, specifications, fittings, and furnishings. 7. The developer reserves the right to make revisions / alterations, at it's absolute discretion, without any liability whatsoever.

OTAL AREA

220.78 SQM