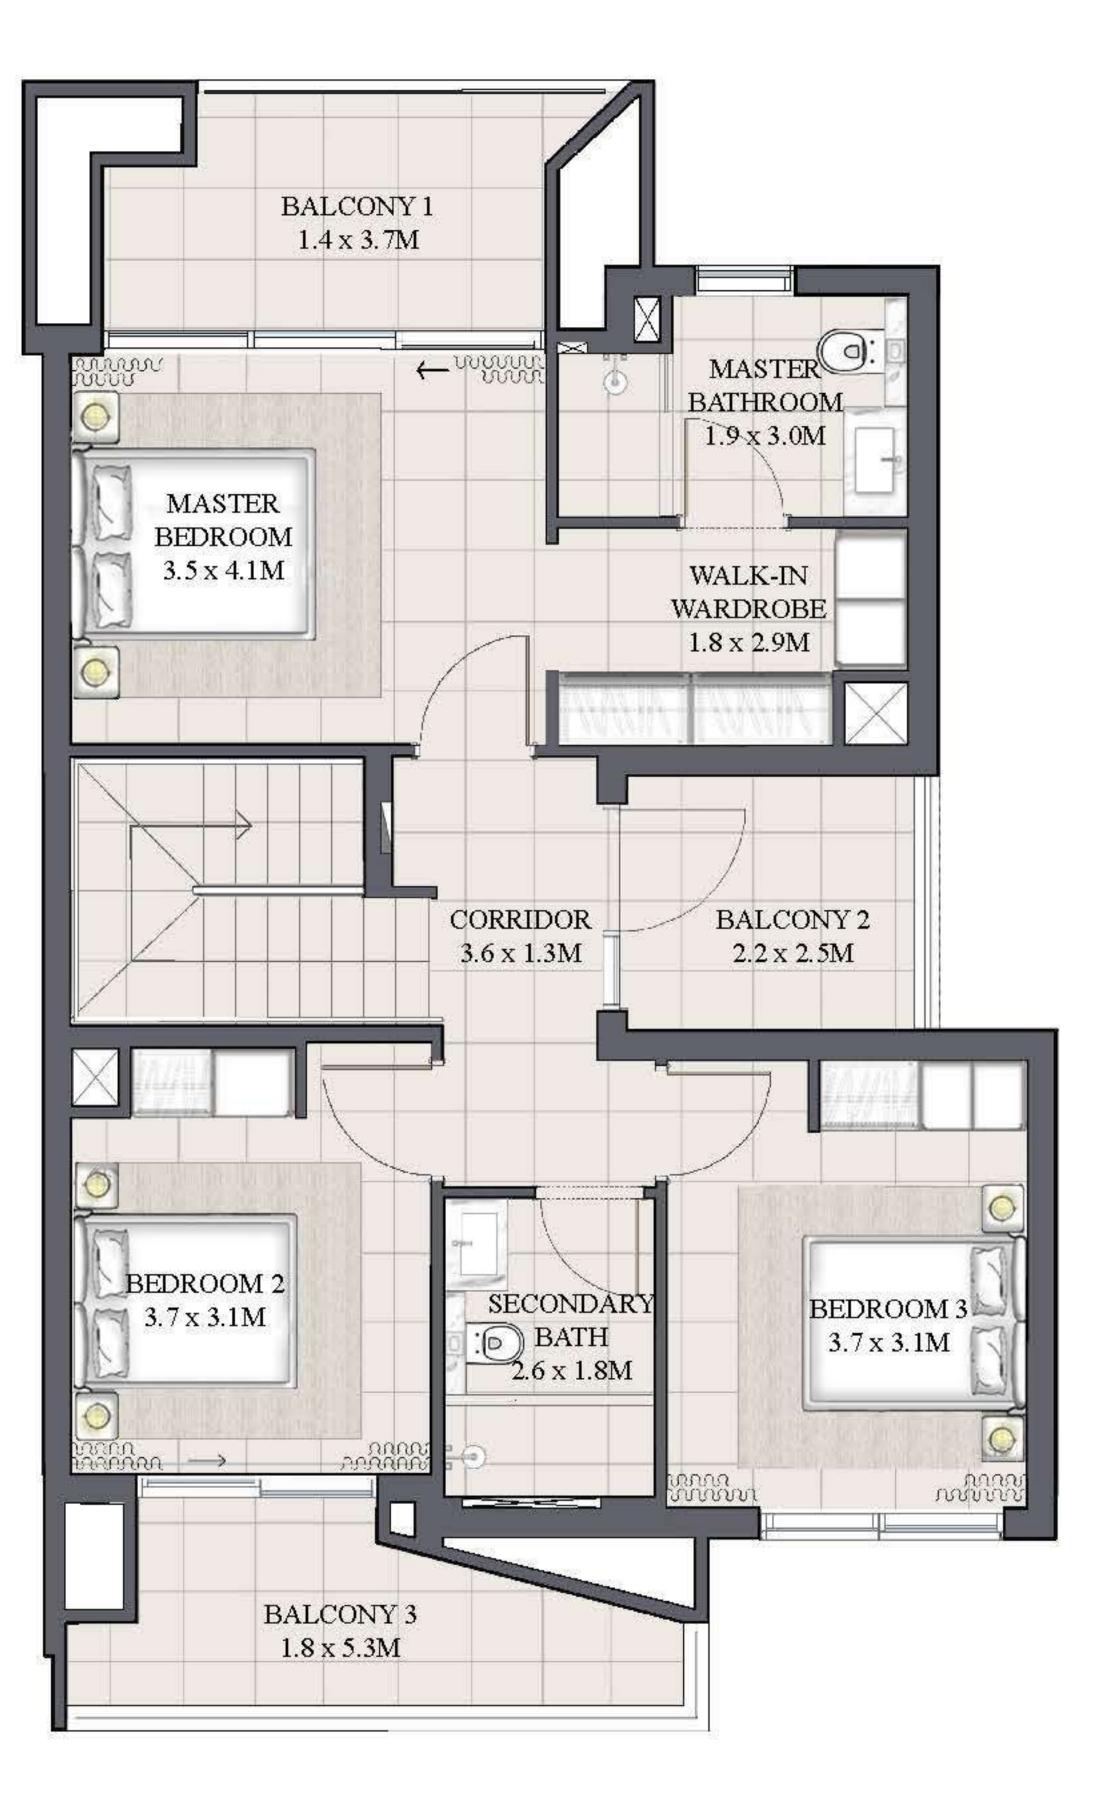

# LUNA TOWNHOUSE 3 BEDROOM 1

| UNIT                | ΤO           |
|---------------------|--------------|
| 4 P L E X - T H 0 2 | 1918.13 SQFT |
| 6 P L E X - T H 0 2 |              |
| 8 P L E X - T H 0 2 | 1917.59 SQFT |

KEY PLAN

FLOOR PLAN 1. All dimensions are in imperial and metric, and measured from finish to finish excluding construction tolerances. 2. All materials, dimensions, and drawings are approximate only. 3. Information is subject to change without notice, at developer's absolute discretion. 4. Actual area may vary from the stated area. 5. Drawings not to scale. 6. All images used are for illustrative purposes only and do not represent the actual size, features, specifications, fittings, and furnishings. 7. The developer reserves the right to make revisions / alterations, at it's absolute discretion, without any liability whatsoever.

OTAL AREA

178.20 SQM

178.15 SQM

GROUND FLOOR