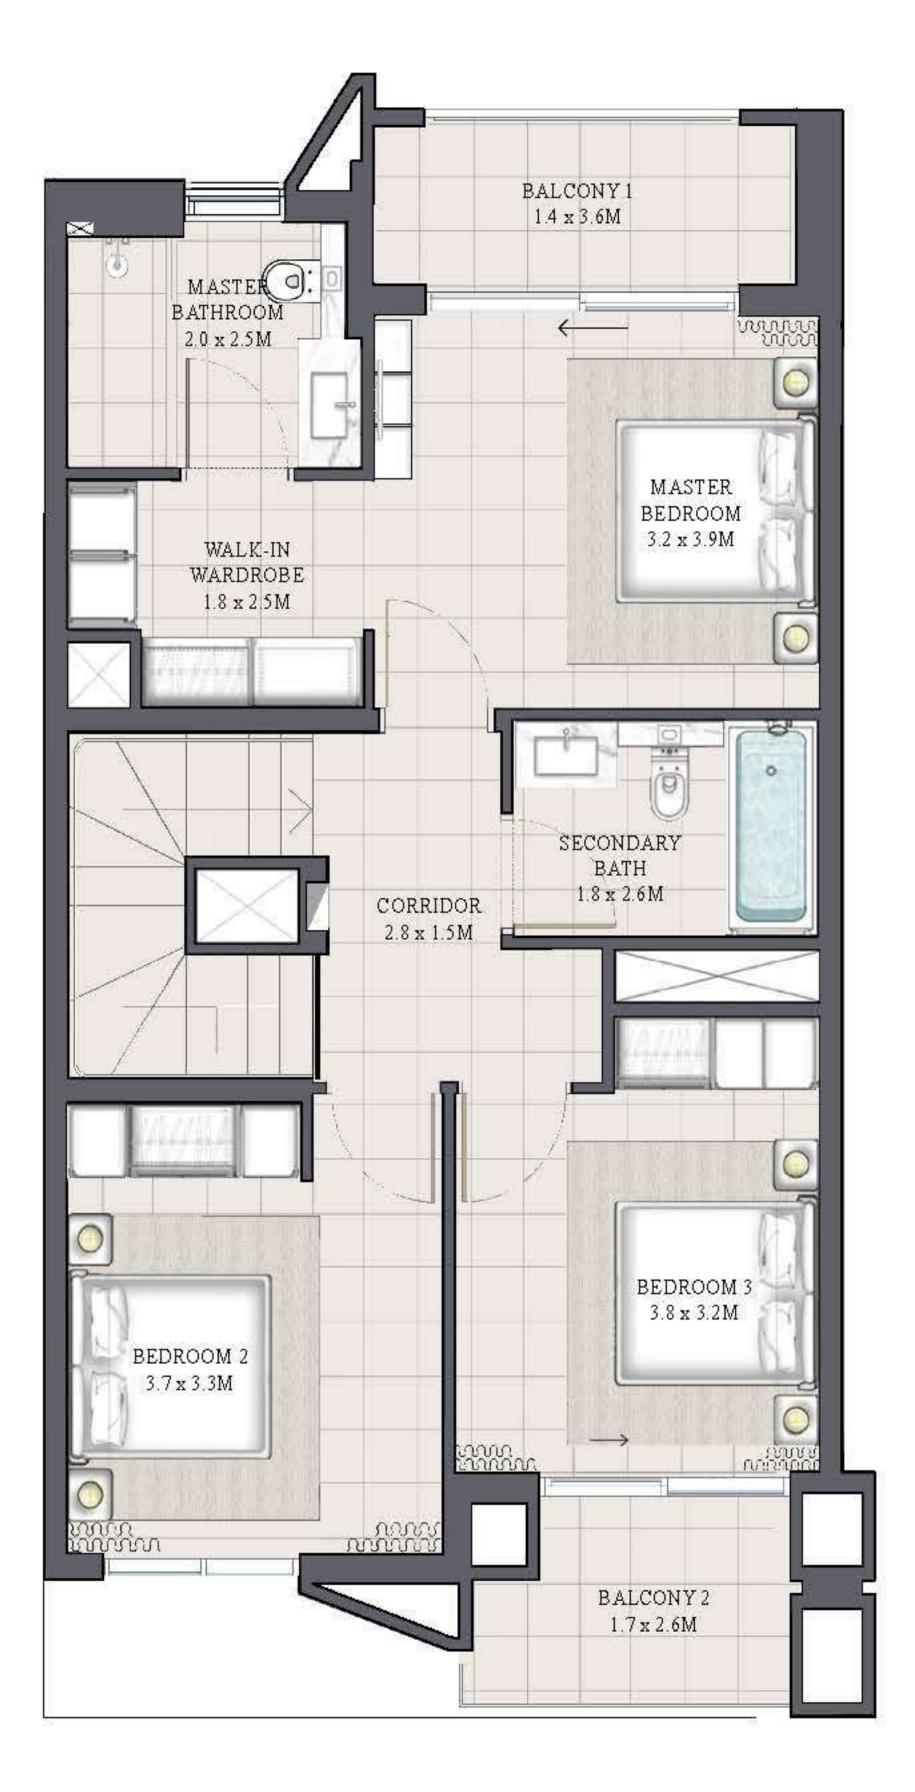

# LUNA TOWNHOUSE 4 BEDROOM 1

| UNIT                | ТО           |
|---------------------|--------------|
|                     | 10           |
| 4 P L E X - T H 0 1 |              |
| 6 P L E X - T H 0 1 | 2376.45 SQFT |
| 8 P L E X - T H 0 1 |              |

KEY PLAN

FLOOR PLAN 1. All dimensions are in imperial and metric, and measured from finish to finish to finish to finish excluding construction tolerances. 2. All materials, dimensions, and drawings are approximate only. 3. Information is subject to change without notice, at developer's absolute discretion. 4. Actual area may vary from the stated area. 5. Drawings not to scale. 6. All images used are for illustrative purposes only and do not represent the actual size, features, specifications, fittings, and furnishings. 7. The developer reserves the right to make revisions / alterations, at it's absolute discretion, without any liability whatsoever.

OTAL AREA

220.78 SQM