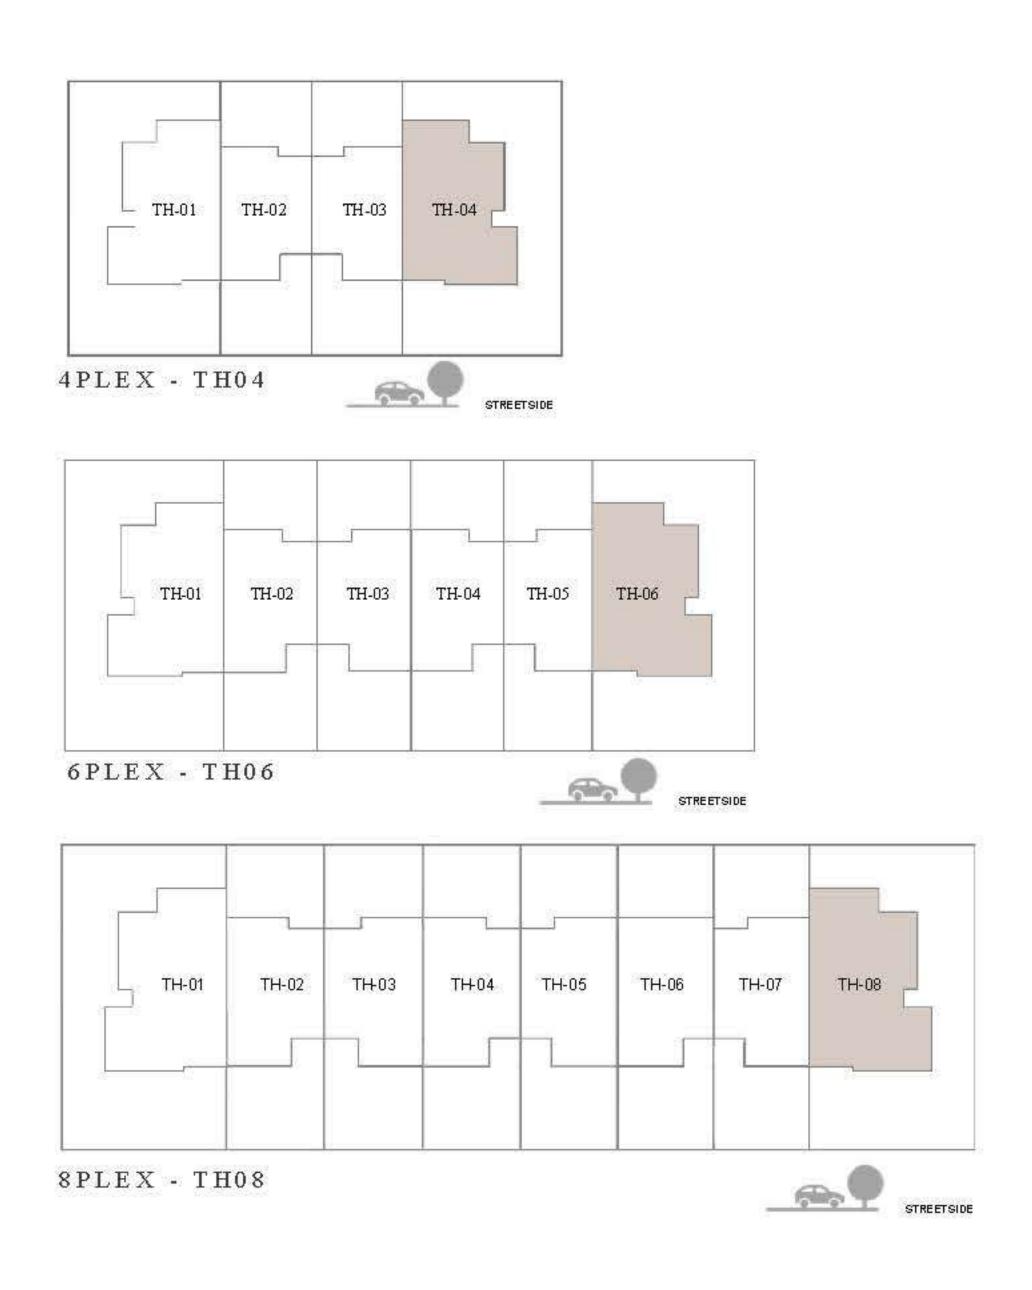

# LUNA TOWNHOUSE 4 BEDROOM 1 M MIRRORED

| UNIT                | ТО           |
|---------------------|--------------|
| 4PLEX - TH04        |              |
| 6 P L E X - T H 0 6 | 2376.45 SQFT |
| 8 P L E X - T H 0 8 |              |

KEY PLAN

FLOOR PLAN 1. All dimensions are in imperial and metric, and measured from finish to finish to finish to finish excluding construction tolerances. 2. All materials, dimensions, and drawings are approximate only. 3. Information is subject to change without notice, at developer's absolute discretion. 4. Actual area may vary from the stated area. 5. Drawings not to scale. 6. All images used are for illustrative purposes only and do not represent the actual size, features, specifications, fittings, and furnishings. 7. The developer reserves the right to make revisions / alterations, at it's absolute discretion, without any liability whatsoever.

OTAL AREA

220.78 SQM

GROUND FLOOR

FIRST FLOOR