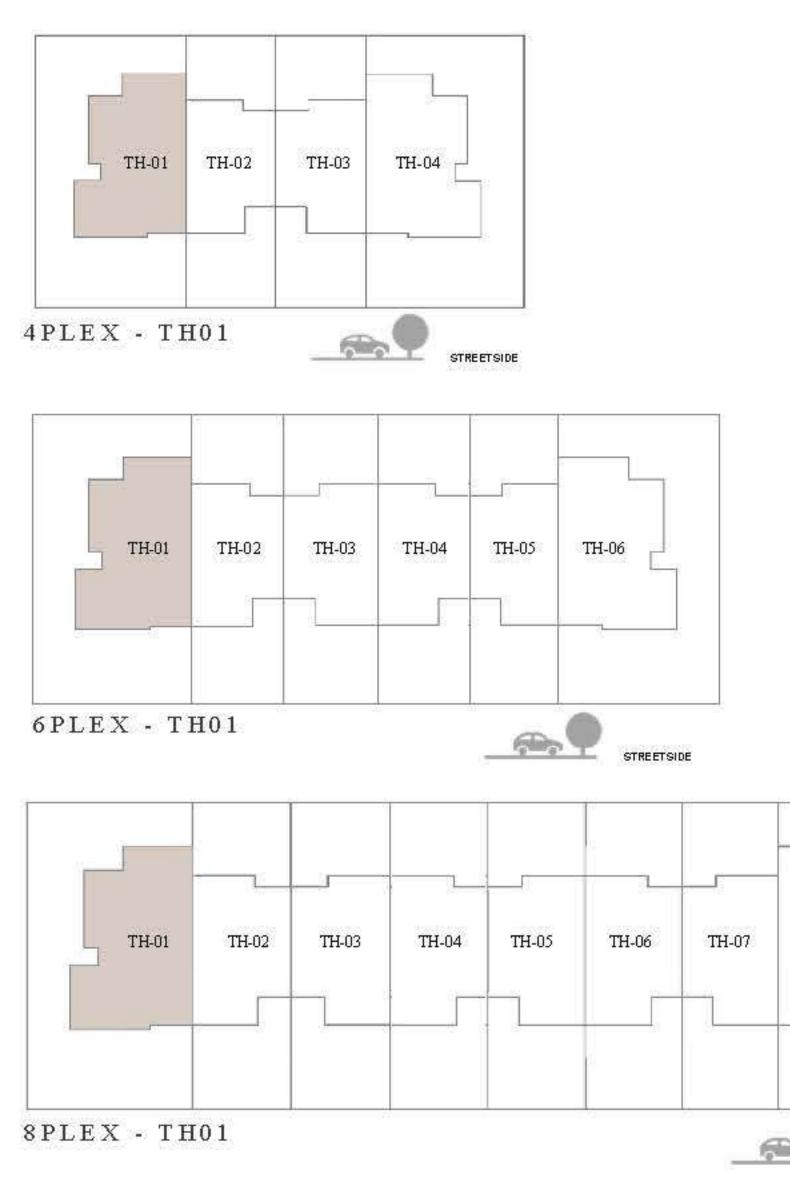

KEY PLAN

FLOOR PLAN 1. All dimensions are in imperial and metric, and measured from finish to finish to finish to finish excluding construction tolerances. 2. All materials, dimensions, and drawings are approximate only. 3. Information is subject to change without notice, at developer's absolute discretion. 4. Actual area may vary from the stated area. 5. Drawings not to scale. 6. All images used are for illustrative purposes only and do not represent the actual size, features, specifications, fittings, and furnishings. 7. The developer reserves the right to make revisions / alterations, at it's absolute discretion, without any liability whatsoever.

KEY PLAN

FLOOR PLAN 1. All dimensions are in imperial and metric, and measured from finish to finish excluding construction tolerances. 2. All materials, dimensions, and drawings are approximate only. 3. Information is subject to change without notice, at developer's absolute discretion. 4. Actual area may vary from the stated area. 5. Drawings not to scale. 6. All images used are for illustrative purposes only and do not represent the actual size, features, specifications, fittings, and furnishings. 7. The developer reserves the right to make revisions / alterations, at it's absolute discretion, without any liability whatsoever.

TAL AREA

178.15 SQM

GROUND FLOOR

UNIT

1913.18 SQFT

4PLEX - TH03

KEY PLAN

TH-01 TH-02 TH-03 TH-04 4PLEX - TH03 ------TH-01 6 P L E X TH-06 TH-07 TH-01 TH-05 8 P L E X