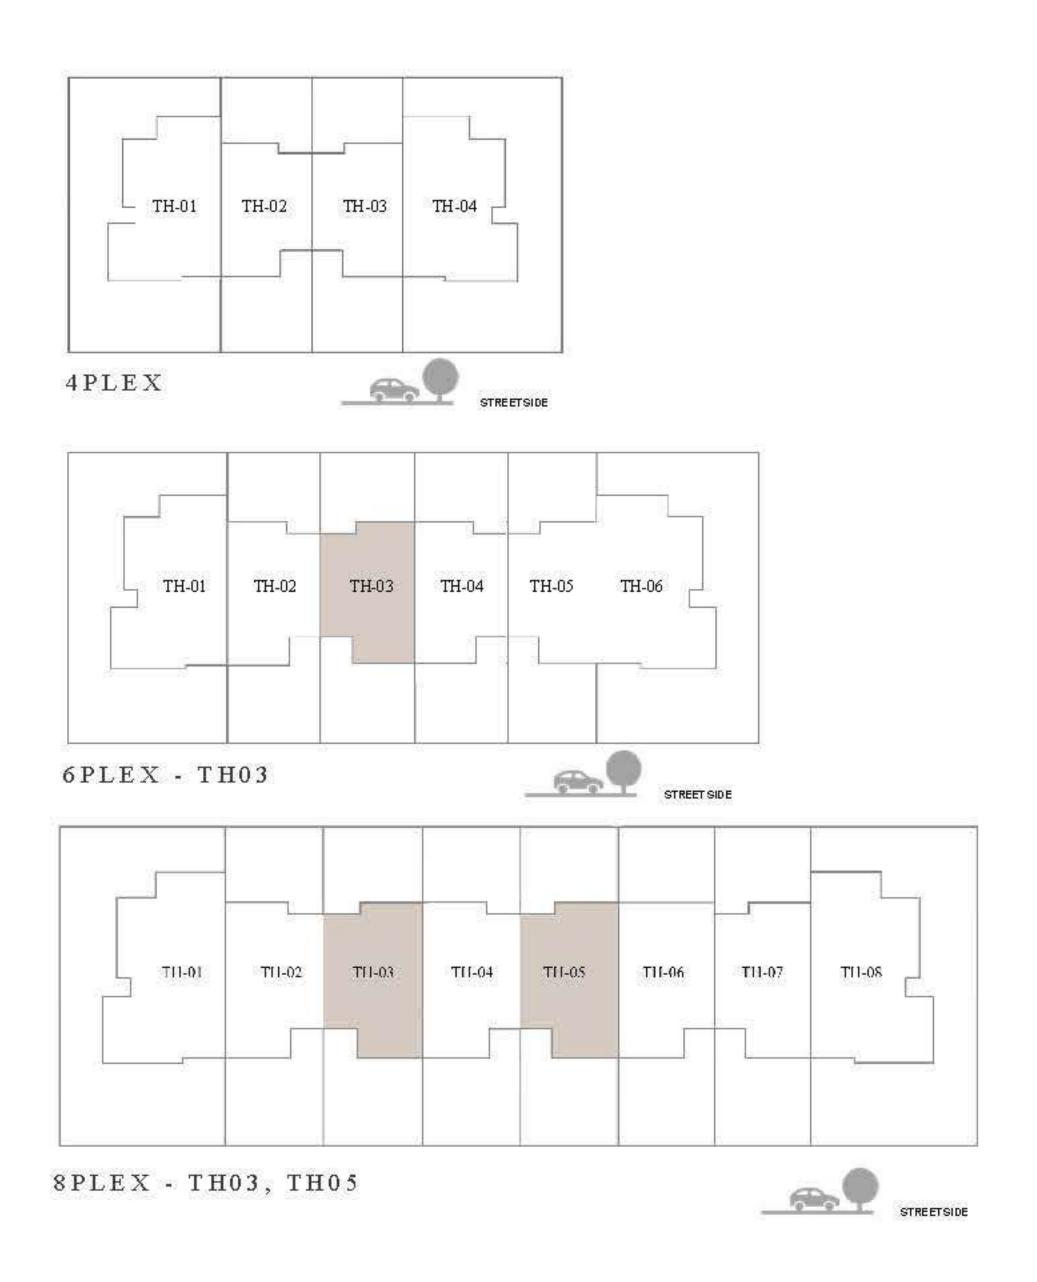

TOTAL AREA

177.74 SQM

GROUND FLOOR

FIRST FLOOR

UNIT

1899.07 SQFT

6PLEX - TH03

KEY PLAN

TH-01 TH-02 TH-03 TH-04 4 P L E X TH-01 TH-02 TH-03 TH-04 TH-06 TH-05 6PLEX - TH03 TH-06 TH-07 TH-0 TH-04 TH-05 8 P L E X

FLOOR PLAN 1. All dimensions are in imperial and metric, and measured from finish to finish excluding construction tolerances. 2. All materials, dimensions, and drawings are approximate only. 3. Information is subject to change without notice, at developer's absolute discretion. 4. Actual area may vary from the stated area. 5. Drawings not to scale. 6. All images used are for illustrative purposes only and do not represent the actual size, features, specifications, fittings, and furnishings. 7. The developer reserves the right to make revisions / alterations, at it's absolute discretion, without any liability whatsoever.