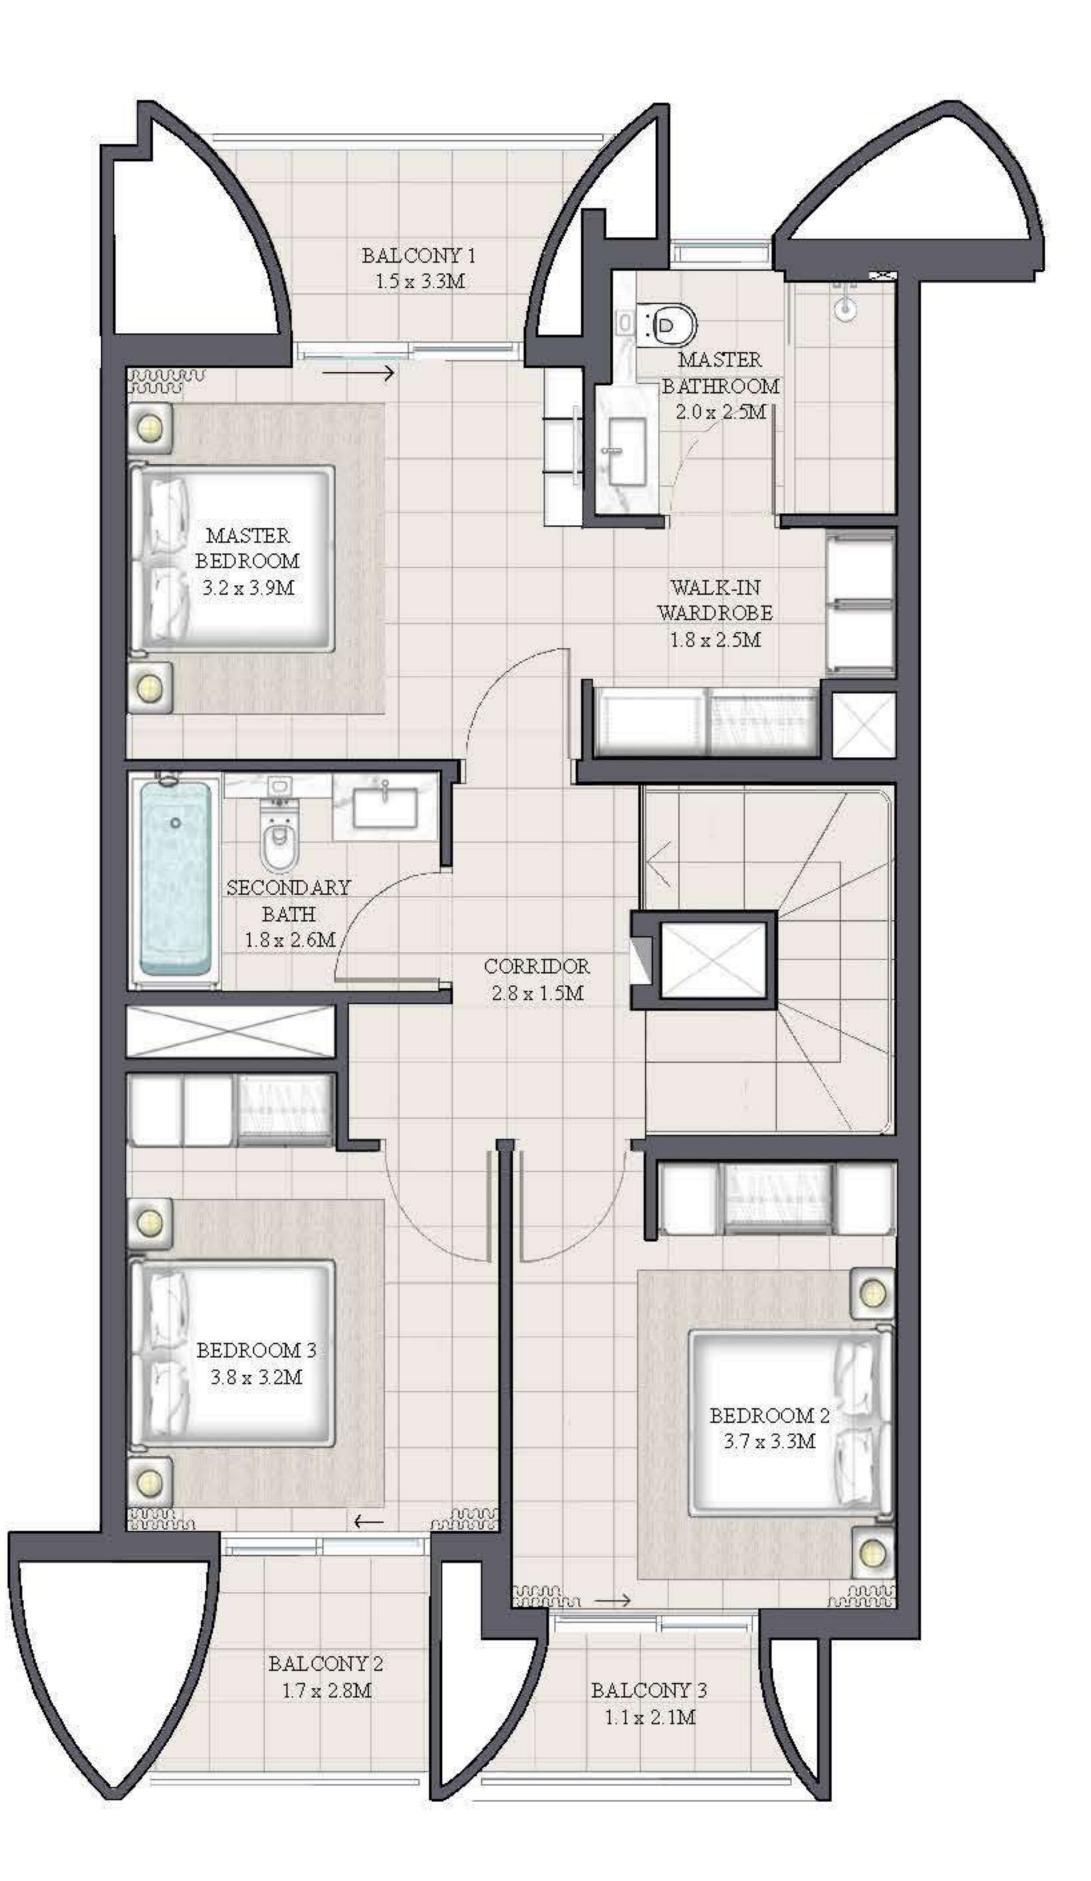

04

KEY PLAN

TH-02 - TH-01 TH-03 TH-04 4 P L E X TH-01 TH-02 TH-03 TH-04 6 P L E X TH-01 TH-03 TH-05 TH-07 TH-02 8PLEX - TH04

FLOOR PLAN 1. All dimensions are in imperial and metric, and measured from finish to finish excluding construction tolerances. 2. All materials, dimensions, and drawings are approximate only. 3. Information is subject to change without notice, at developer's absolute discretion. 4. Actual area may vary from the stated area. 5. Drawings not to scale. 6. All images used are for illustrative purposes only and do not represent the actual size, features, specifications, fittings, and furnishings. 7. The developer reserves the right to make revisions / alterations, at it's absolute discretion, without any liability whatsoever.

TOTAL AREA

176.45 SQM





GROUND FLOOR



FIRST FLOOR





1899.72 SQFT

UNIT

TOTAL AREA

8PLEX - TH05

KEY PLAN

TH-02 └ TH-01 TH-03 TH-04 4 P L E X TH-01 6 P L E X TH-06 TH-01 8PLEX - TH05

FLOOR PLAN 1. All dimensions are in imperial and metric, and measured from finish to finish excluding construction tolerances. 2. All materials, dimensions, and drawings are approximate only. 3. Information is subject to change without notice, at developer's absolute discretion. 4. Actual area may vary from the stated area. 5. Drawings not to scale. 6. All images used are for illustrative purposes only and do not represent the actual size, features, specifications, fittings, and furnishings. 7. The developer reserves the right to make revisions / alterations, at it's absolute discretion, without any liability whatsoever.

176.49 SQM





G