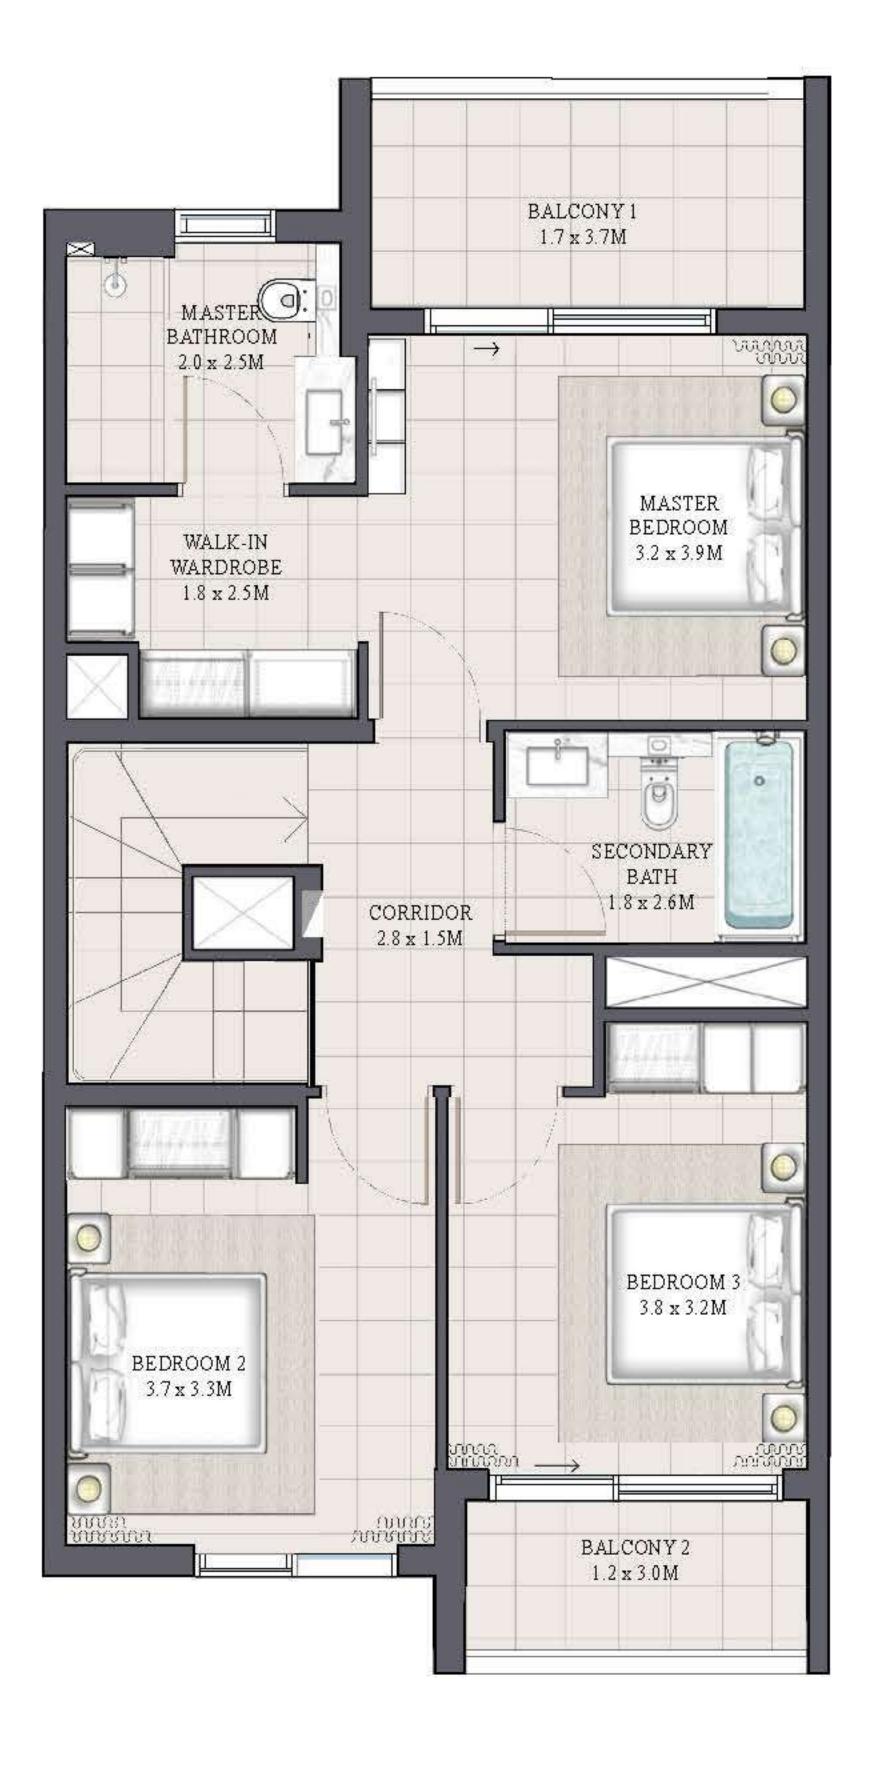

# LUNA TOWNHOUSE 4 BEDROOM 1

| UNIT                | ТО           |
|---------------------|--------------|
|                     | 10           |
| 4 P L E X - T H 0 1 |              |
| 6 P L E X - T H 0 1 | 2376.45 SQFT |
| 8 P L E X - T H 0 1 |              |

KEY PLAN

FLOOR PLAN 1. All dimensions are in imperial and metric, and measured from finish to finish to finish to finish excluding construction tolerances. 2. All materials, dimensions, and drawings are approximate only. 3. Information is subject to change without notice, at developer's absolute discretion. 4. Actual area may vary from the stated area. 5. Drawings not to scale. 6. All images used are for illustrative purposes only and do not represent the actual size, features, specifications, fittings, and furnishings. 7. The developer reserves the right to make revisions / alterations, at it's absolute discretion, without any liability whatsoever.

OTAL AREA

220.78 SQM