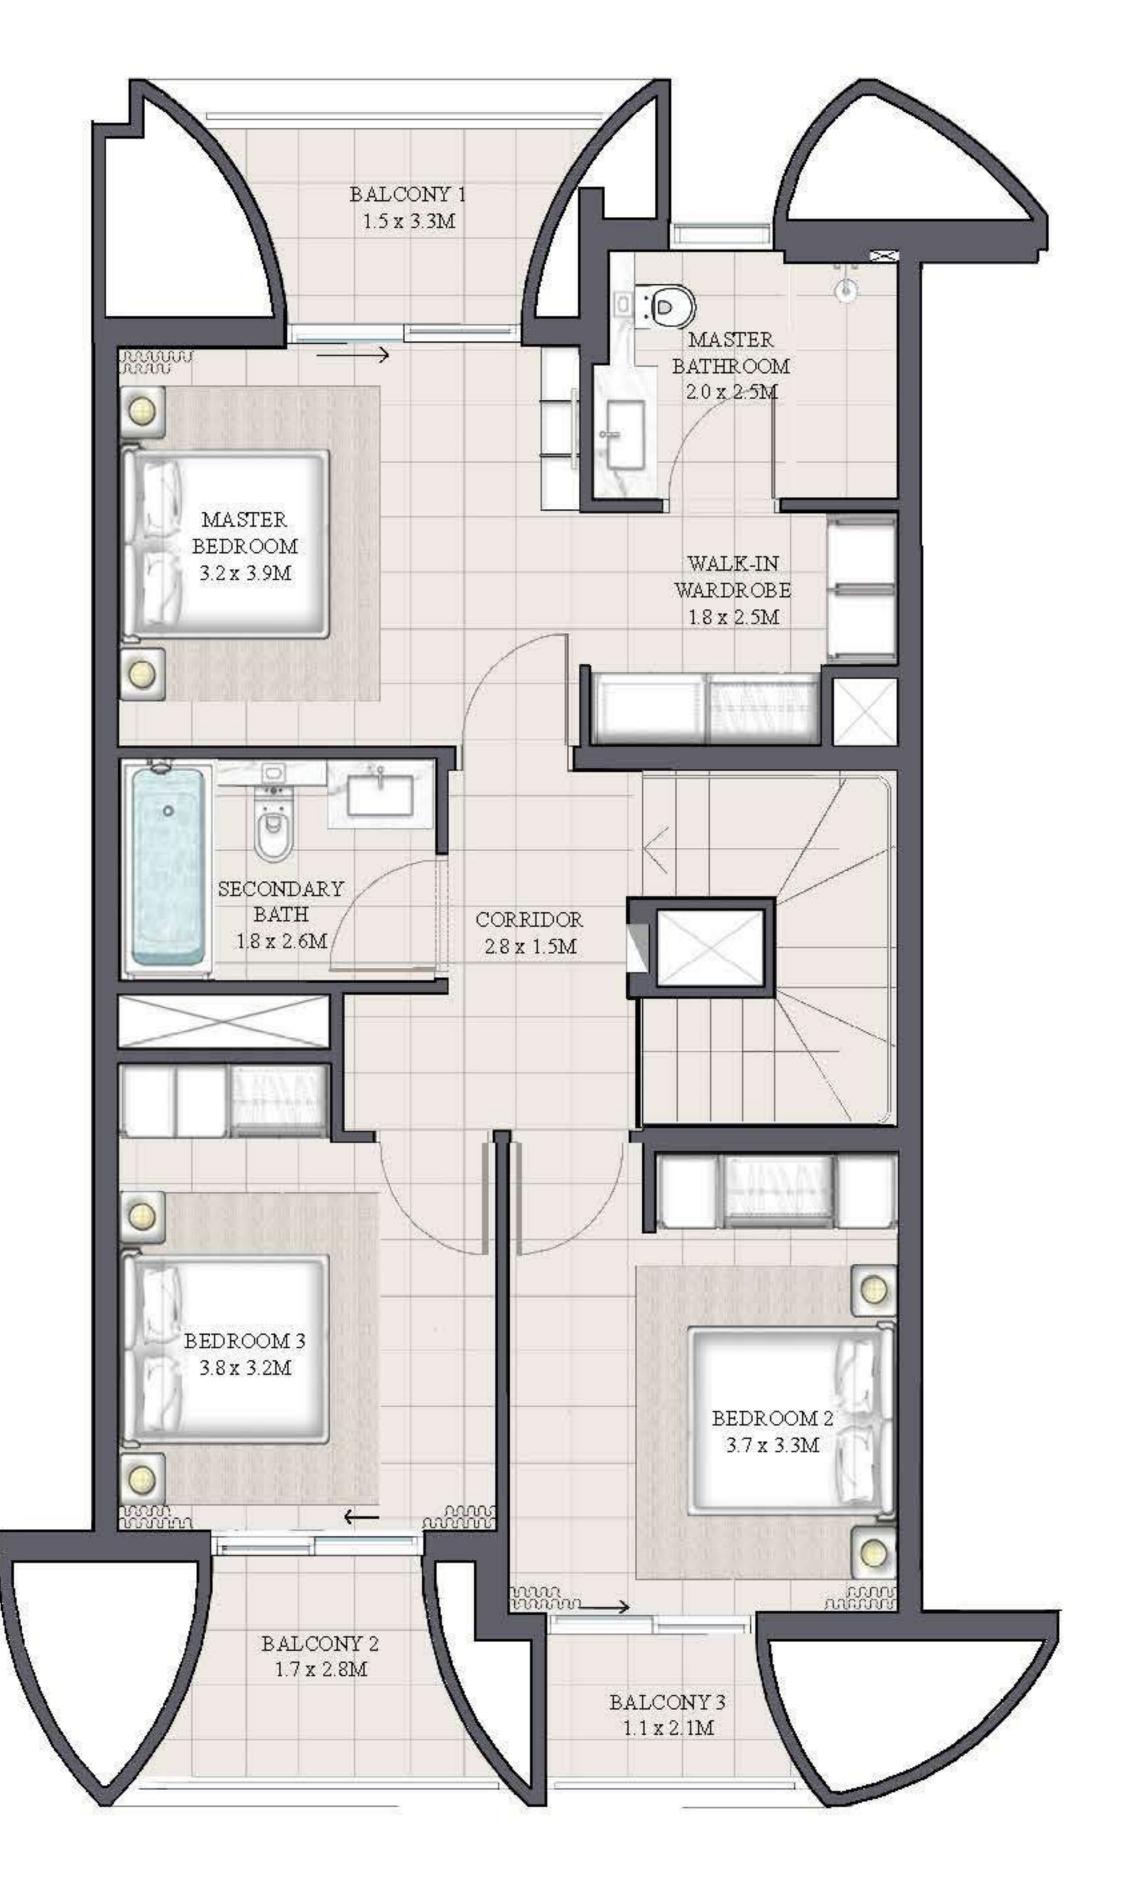

# ARABIAN RANCHES III LUNA TOWNHOUSE 3 BEDROOM 4 M MIRRORED

UNIT

8PLEX - TH06

1899.61 SQFT

KEY PLAN

TH-02 TH-03 - TH-01 TH-04 4 P L E X TH-02 TH-03 TH-04 TH-01 6 P L E X

FLOOR PLAN 1. All dimensions are in imperial and metric, and measured from finish to finish excluding construction tolerances. 2. All materials, dimensions, and drawings are approximate only. 3. Information is subject to change without notice, at developer's absolute discretion. 4. Actual area may vary from the stated area. 5. Drawings not to scale. 6. All images used are for illustrative purposes only and do not represent the actual size, features, specifications, fittings, and furnishings. 7. The developer reserves the right to make revisions / alterations, at it's absolute discretion, without any liability whatsoever.

TOTAL AREA

176.48 SQM

GROUND FLOOR

FIRST FLOOR

UNIT

1899.29 SQFT

8PLEX - TH04

KEY PLAN