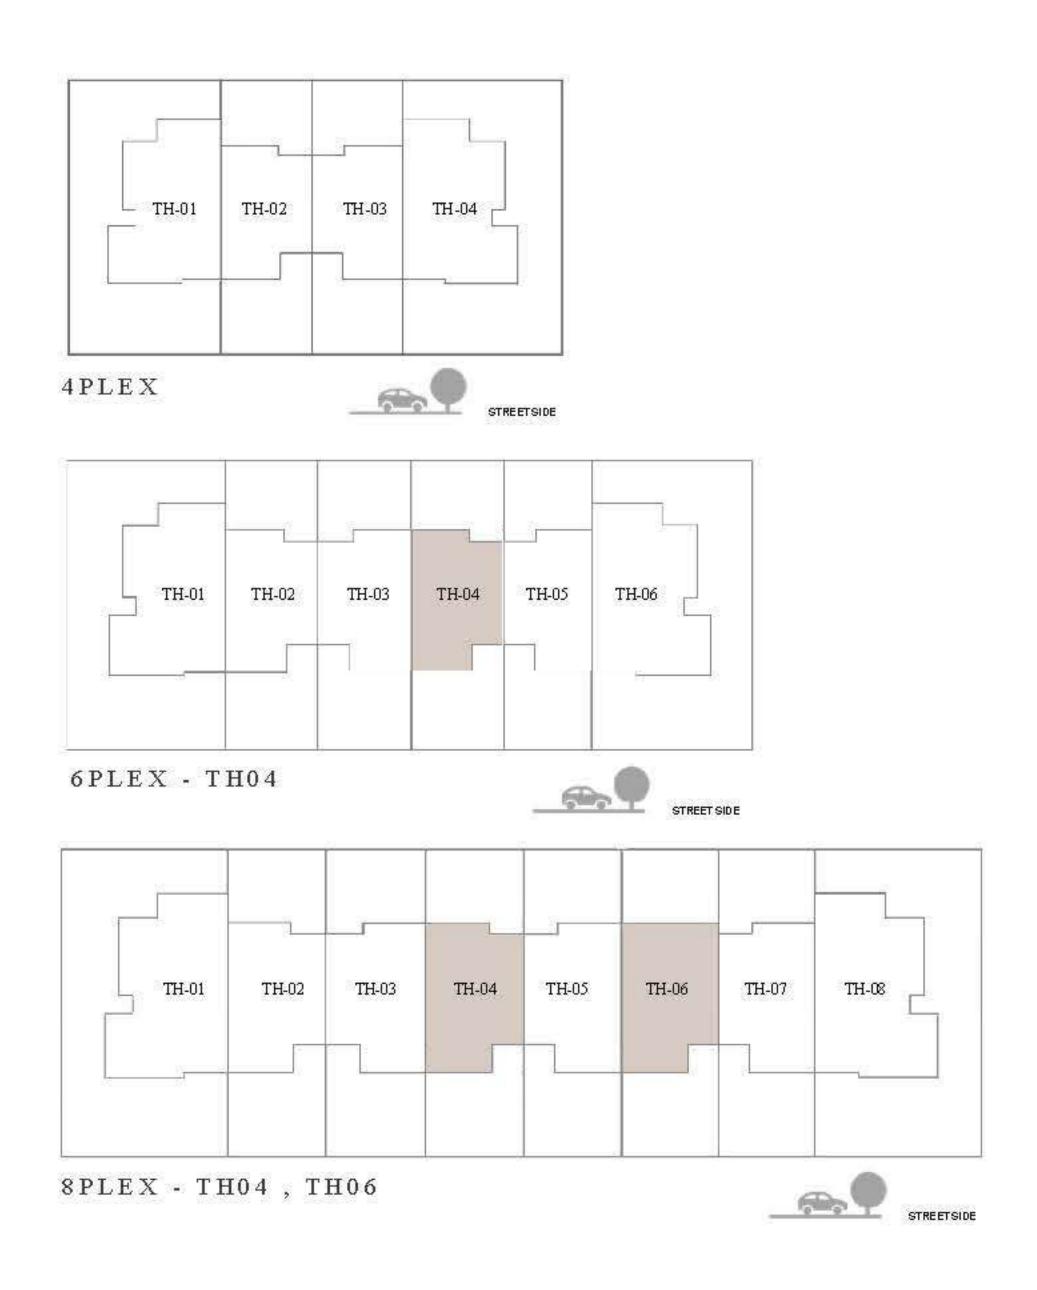

TAL AREA

178.15 SQM

GROUND FLOOR

UNIT

1913.18 SQFT

4PLEX - TH03

KEY PLAN

TH-01 TH-02 TH-03 TH-04 4PLEX - TH03 ------TH-01 6 P L E X TH-06 TH-07 TH-01 TH-05 8 P L E X

TH-01 TH-02 TH-03 TH-04 4 P L E X TH-01 TH-02 TH-03 TH-04 TH-06 TH-05 6PLEX - TH03 TH-06 TH-07 TH-0 TH-04 TH-05 8 P L E X

FLOOR PLAN 1. All dimensions are in imperial and metric, and measured from finish to finish excluding construction tolerances. 2. All materials, dimensions, and drawings are approximate only. 3. Information is subject to change without notice, at developer's absolute discretion. 4. Actual area may vary from the stated area. 5. Drawings not to scale. 6. All images used are for illustrative purposes only and do not represent the actual size, features, specifications, fittings, and furnishings. 7. The developer reserves the right to make revisions / alterations, at it's absolute discretion, without any liability whatsoever.

KEY PLAN

TH-03 TH-04 TH-01 TH-02 4 P L E X -TH-01 \_\_\_\_\_ 1\_\_\_\_\_ 6 P L E X TH-06 TH-01 TH-02 TH-04 TH-05 TH-07 TH-03 8PLEX - TH03

FLOOR PLAN 1. All dimensions are in imperial and metric, and measured from finish to finish excluding construction tolerances. 2. All materials, dimensions, and drawings are approximate only. 3. Information is subject to change without notice, at developer's absolute discretion. 4. Actual area may vary from the stated area. 5. Drawings not to scale. 6. All images used are for illustrative purposes only and do not represent the actual size, features, specifications, fittings, and furnishings. 7. The developer reserves the right to make revisions / alterations, at it's absolute discretion, without any liability whatsoever.

# ARABIAN RANCHES III LUNA TOWNHOUSE 3 BEDROOM 4 M MIRRORED

UNIT

8PLEX - TH06

1899.61 SQFT

KEY PLAN

TH-02 TH-03 - TH-01 TH-04 4 P L E X TH-02 TH-03 TH-04 TH-01 6 P L E X

FLOOR PLAN 1. All dimensions are in imperial and metric, and measured from finish to finish excluding construction tolerances. 2. All materials, dimensions, and drawings are approximate only. 3. Information is subject to change without notice, at developer's absolute discretion. 4. Actual area may vary from the stated area. 5. Drawings not to scale. 6. All images used are for illustrative purposes only and do not represent the actual size, features, specifications, fittings, and furnishings. 7. The developer reserves the right to make revisions / alterations, at it's absolute discretion, without any liability whatsoever.

TH-02 - TH-01 TH-03 TH-04 4 P L E X TH-01 TH-02 TH-03 TH-04 6 P L E X TH-01 TH-03 TH-05 TH-07 TH-02 8PLEX - TH04

FLOOR PLAN 1. All dimensions are in imperial and metric, and measured from finish to finish excluding construction tolerances. 2. All materials, dimensions, and drawings are approximate only. 3. Information is subject to change without notice, at developer's absolute discretion. 4. Actual area may vary from the stated area. 5. Drawings not to scale. 6. All images used are for illustrative purposes only and do not represent the actual size, features, specifications, fittings, and furnishings. 7. The developer reserves the right to make revisions / alterations, at it's absolute discretion, without any liability whatsoever.

KEY PLAN

TH-02 └ TH-01 TH-03 TH-04 4 P L E X TH-01 6 P L E X TH-06 TH-01 8PLEX - TH05

FLOOR PLAN 1. All dimensions are in imperial and metric, and measured from finish to finish excluding construction tolerances. 2. All materials, dimensions, and drawings are approximate only. 3. Information is subject to change without notice, at developer's absolute discretion. 4. Actual area may vary from the stated area. 5. Drawings not to scale. 6. All images used are for illustrative purposes only and do not represent the actual size, features, specifications, fittings, and furnishings. 7. The developer reserves the right to make revisions / alterations, at it's absolute discretion, without any liability whatsoever.