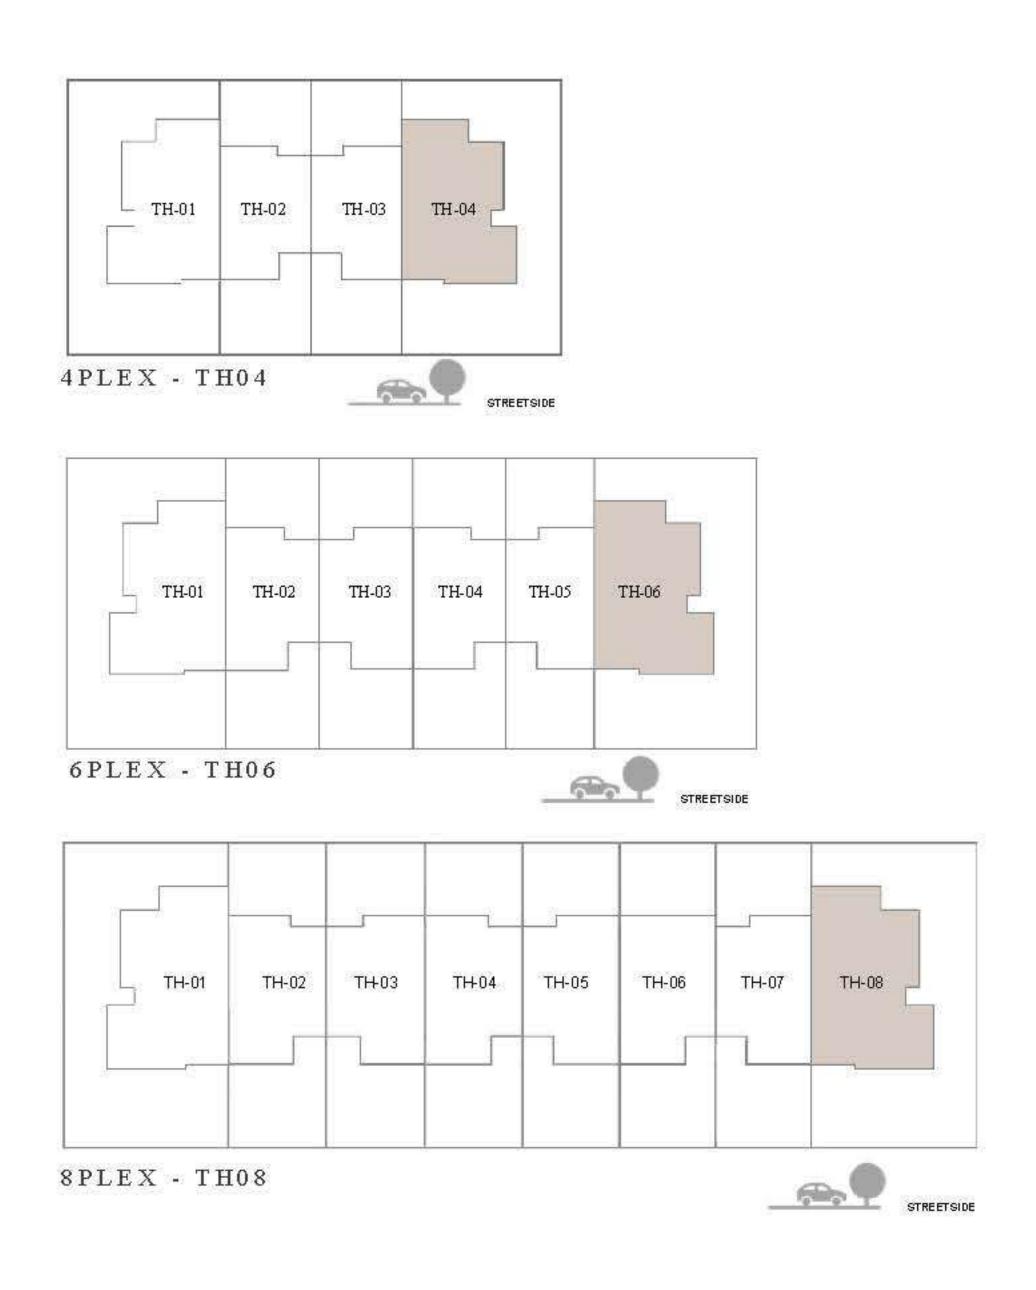

# LUNA TOWNHOUSE 4 BEDROOM 1 M MIRRORED

| UNIT                | ТО           |
|---------------------|--------------|
| 4PLEX - TH04        |              |
| 6 P L E X - T H 0 6 | 2376.45 SQFT |
| 8 P L E X - T H 0 8 |              |

KEY PLAN

FLOOR PLAN 1. All dimensions are in imperial and metric, and measured from finish to finish to finish to finish excluding construction tolerances. 2. All materials, dimensions, and drawings are approximate only. 3. Information is subject to change without notice, at developer's absolute discretion. 4. Actual area may vary from the stated area. 5. Drawings not to scale. 6. All images used are for illustrative purposes only and do not represent the actual size, features, specifications, fittings, and furnishings. 7. The developer reserves the right to make revisions / alterations, at it's absolute discretion, without any liability whatsoever.

OTAL AREA

220.78 SQM

GROUND FLOOR

FIRST FLOOR