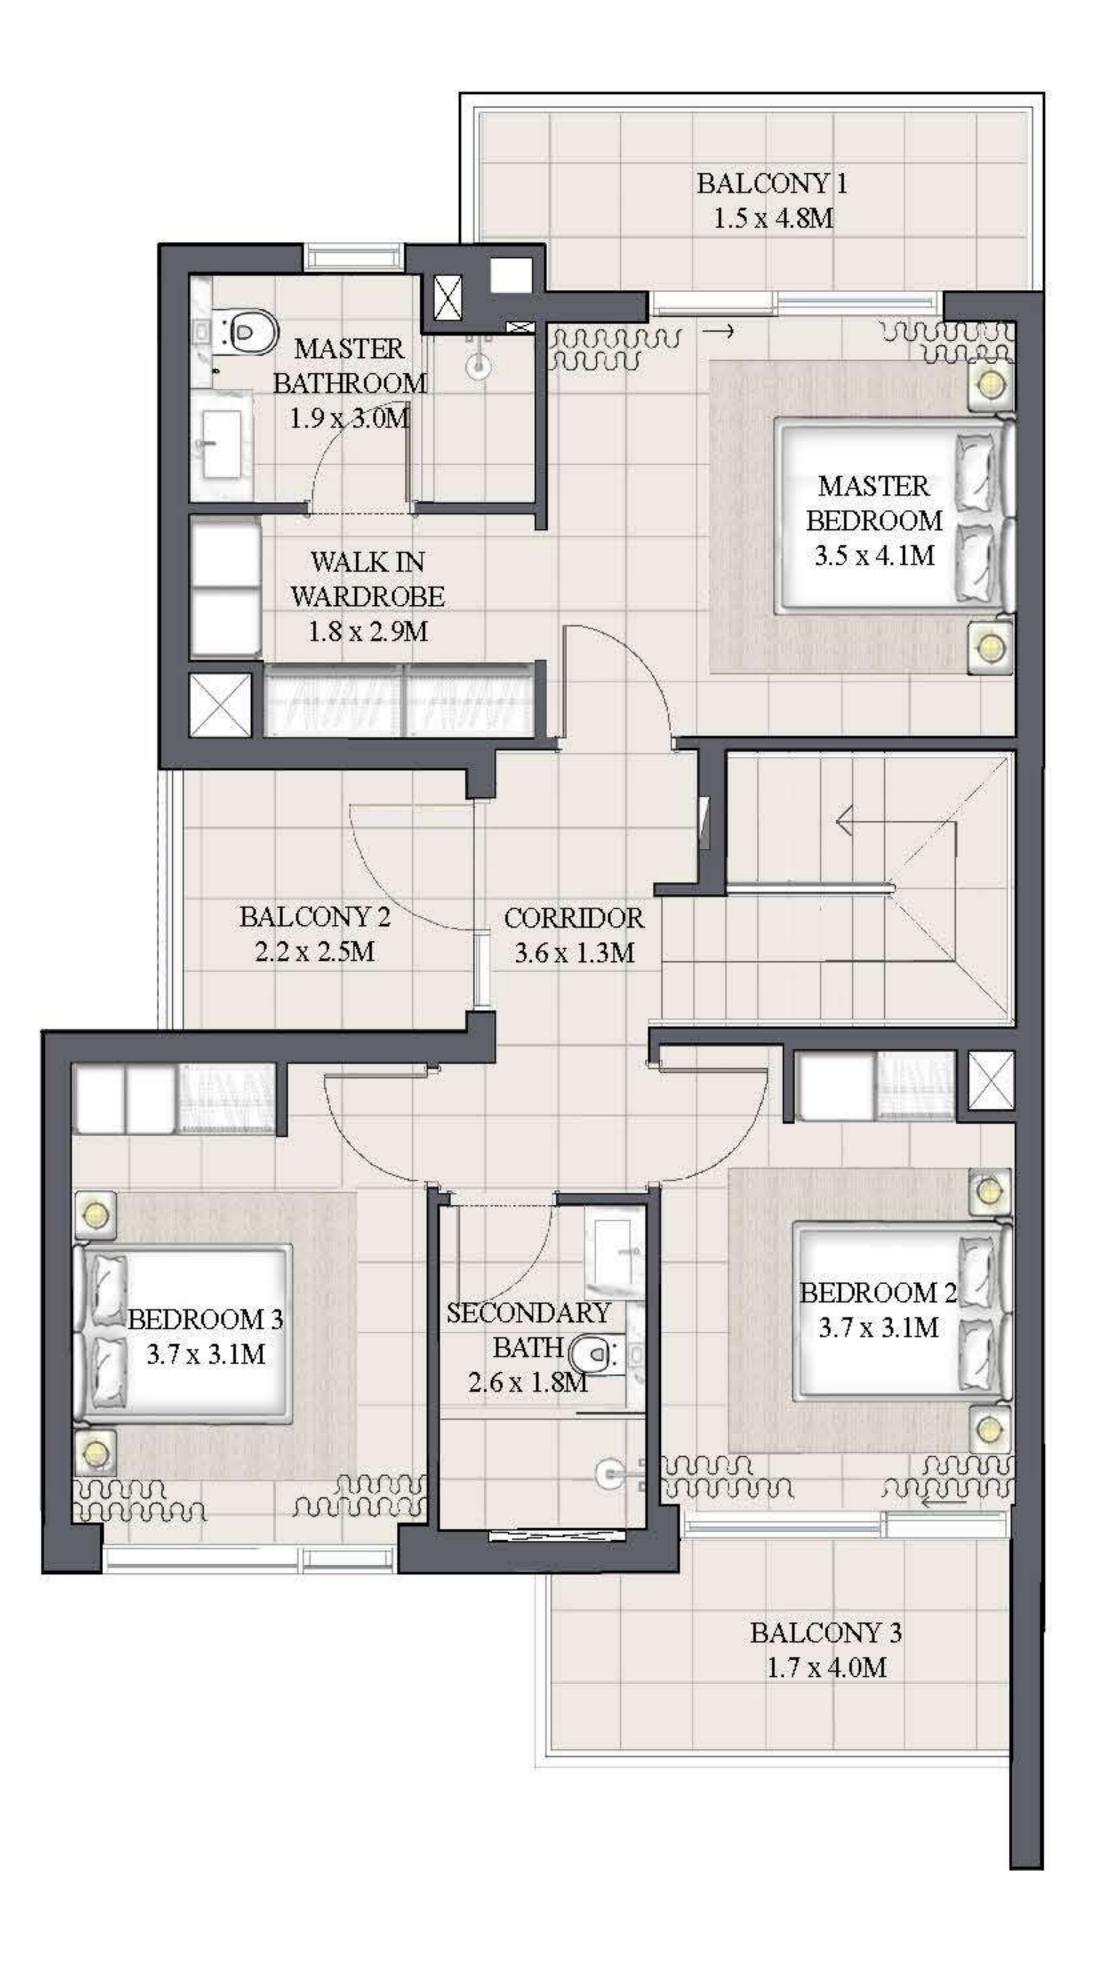

OTAL AREA

220.78 SQM

GROUND FLOOR

FIRST FLOOR

# LUNA TOWNHOUSE 3 BEDROOM 1

| UNIT                | ΤO           |
|---------------------|--------------|
| 4 P L E X - T H 0 2 | 1918.13 SQFT |
| 6 P L E X - T H 0 2 |              |
| 8 P L E X - T H 0 2 | 1917.59 SQFT |

KEY PLAN

FLOOR PLAN 1. All dimensions are in imperial and metric, and measured from finish to finish excluding construction tolerances. 2. All materials, dimensions, and drawings are approximate only. 3. Information is subject to change without notice, at developer's absolute discretion. 4. Actual area may vary from the stated area. 5. Drawings not to scale. 6. All images used are for illustrative purposes only and do not represent the actual size, features, specifications, fittings, and furnishings. 7. The developer reserves the right to make revisions / alterations, at it's absolute discretion, without any liability whatsoever.

OTAL AREA

178.20 SQM

178.15 SQM

GROUND FLOOR