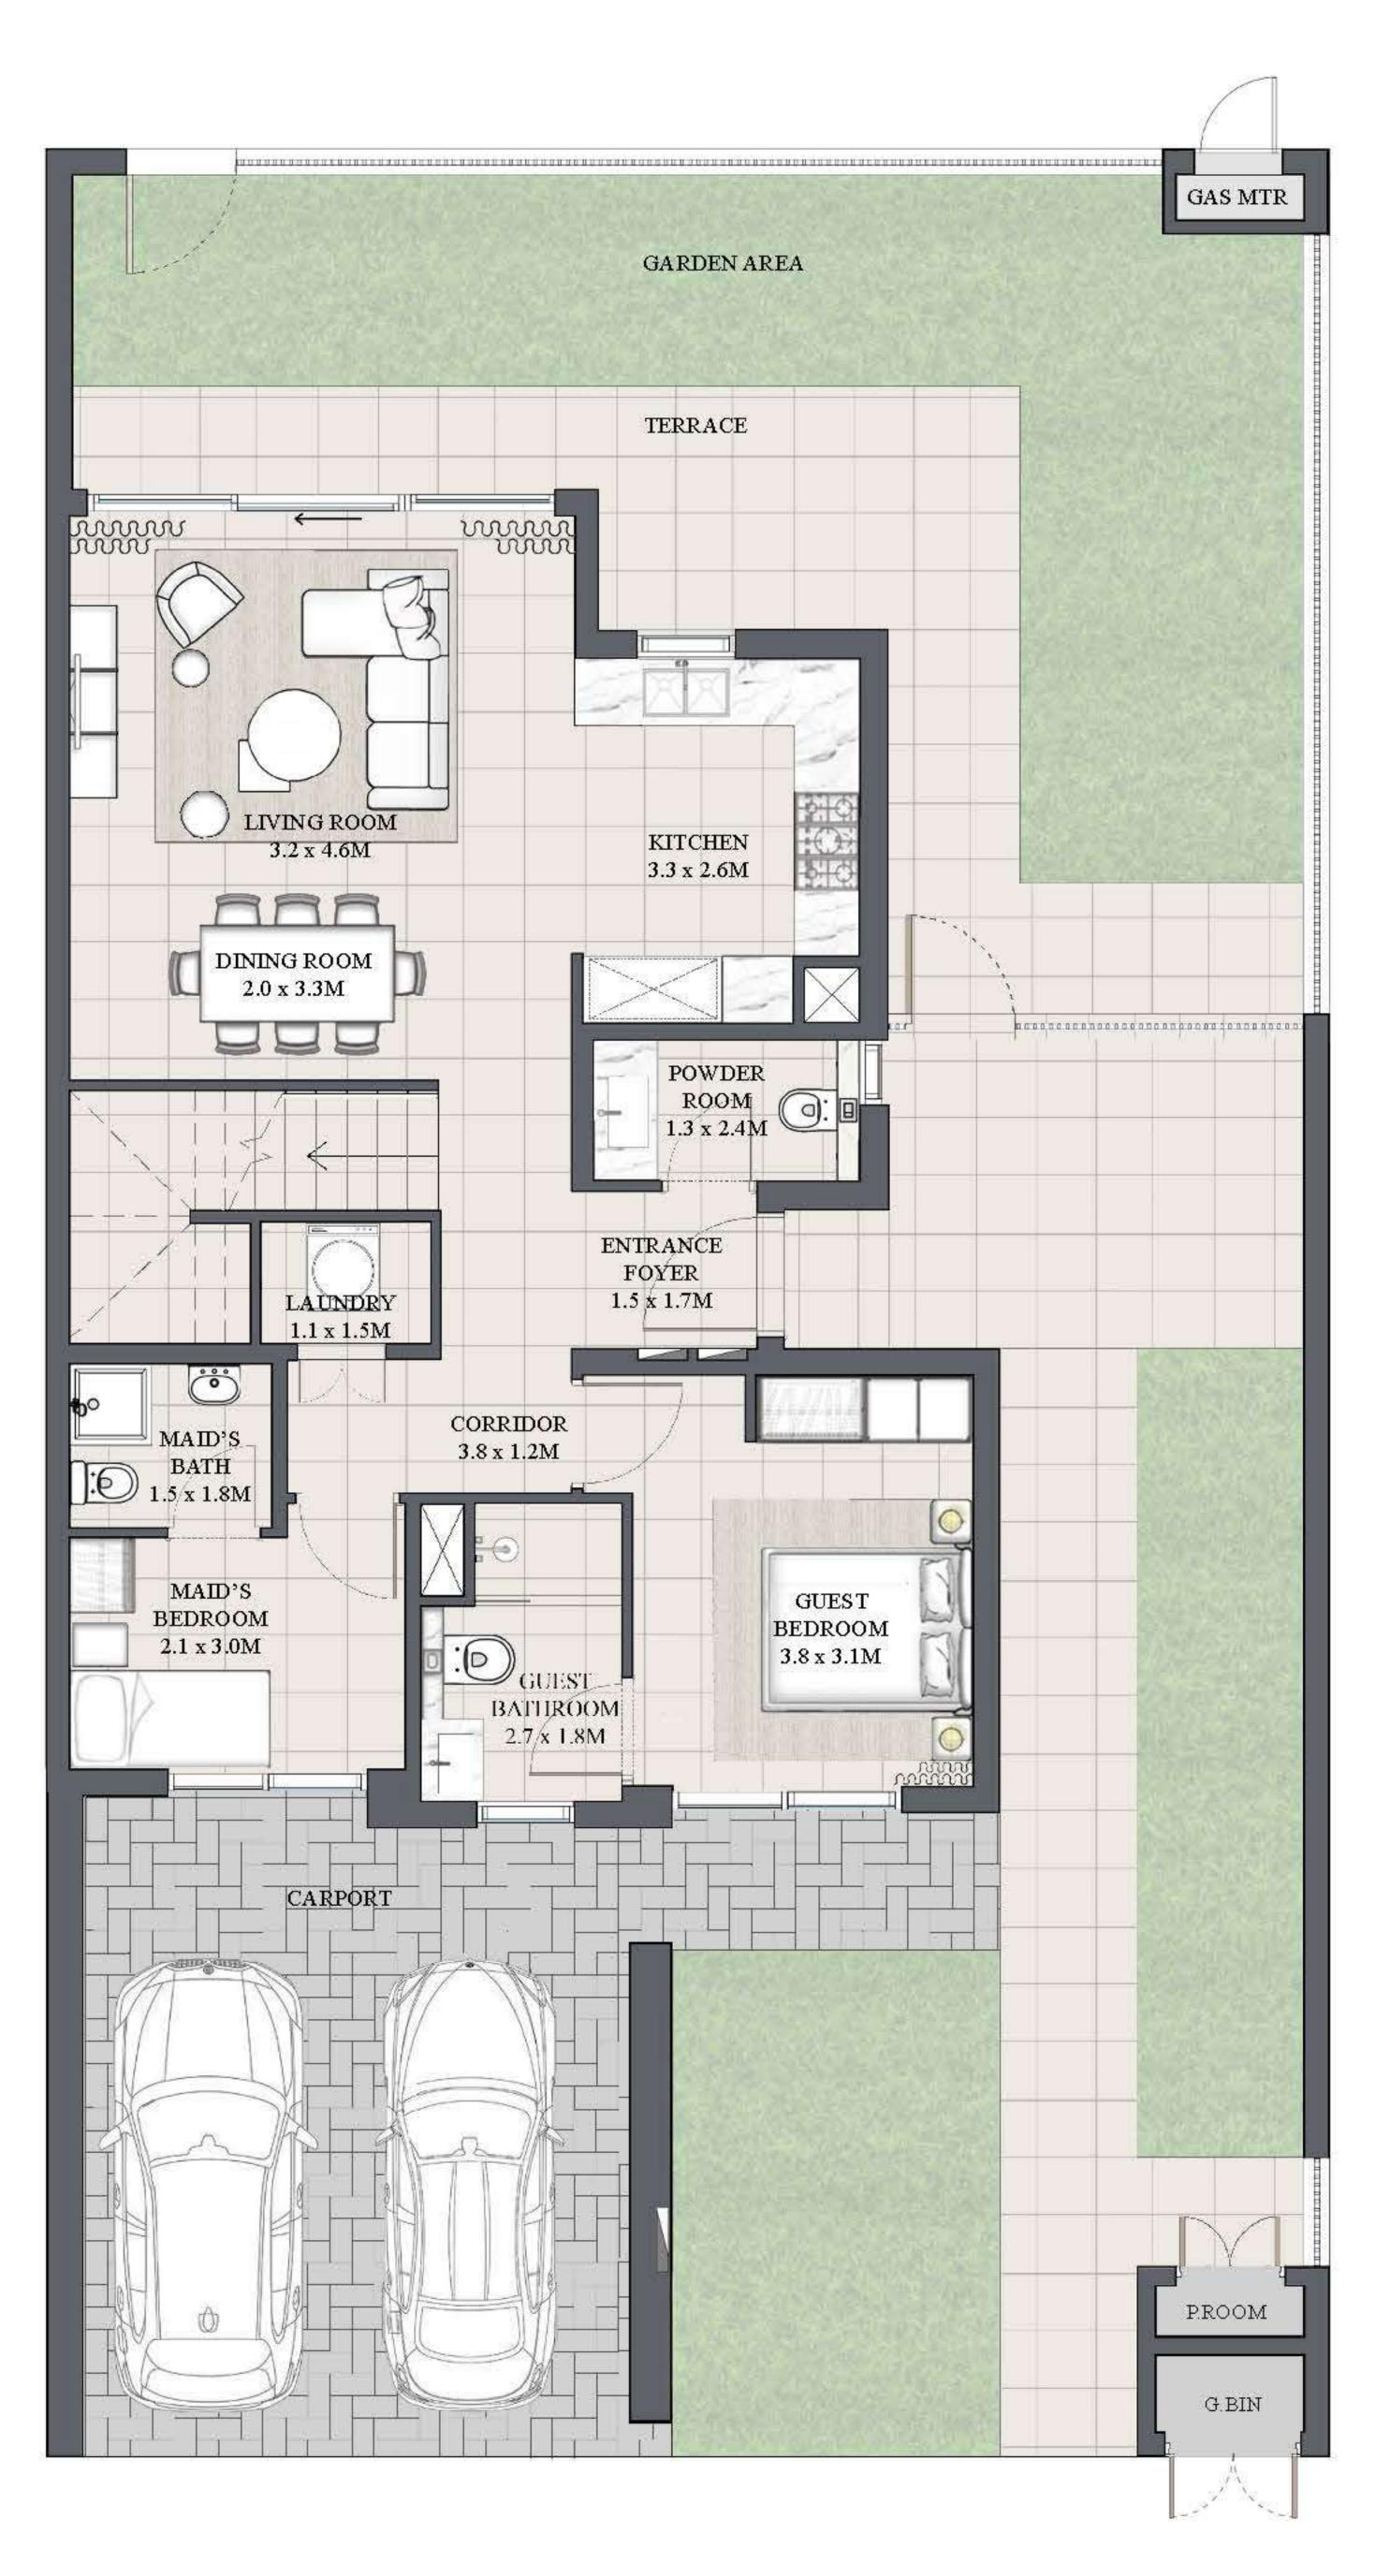

# LUNA TOWNHOUSE 4 BEDROOM 1 M MIRRORED

| UNIT                | ТО           |
|---------------------|--------------|
| 4PLEX - TH04        |              |
| 6 P L E X - T H 0 6 | 2376.45 SQFT |
| 8 P L E X - T H 0 8 |              |

KEY PLAN

FLOOR PLAN 1. All dimensions are in imperial and metric, and measured from finish to finish to finish to finish excluding construction tolerances. 2. All materials, dimensions, and drawings are approximate only. 3. Information is subject to change without notice, at developer's absolute discretion. 4. Actual area may vary from the stated area. 5. Drawings not to scale. 6. All images used are for illustrative purposes only and do not represent the actual size, features, specifications, fittings, and furnishings. 7. The developer reserves the right to make revisions / alterations, at it's absolute discretion, without any liability whatsoever.

OTAL AREA

220.78 SQM

GROUND FLOOR

FIRST FLOOR