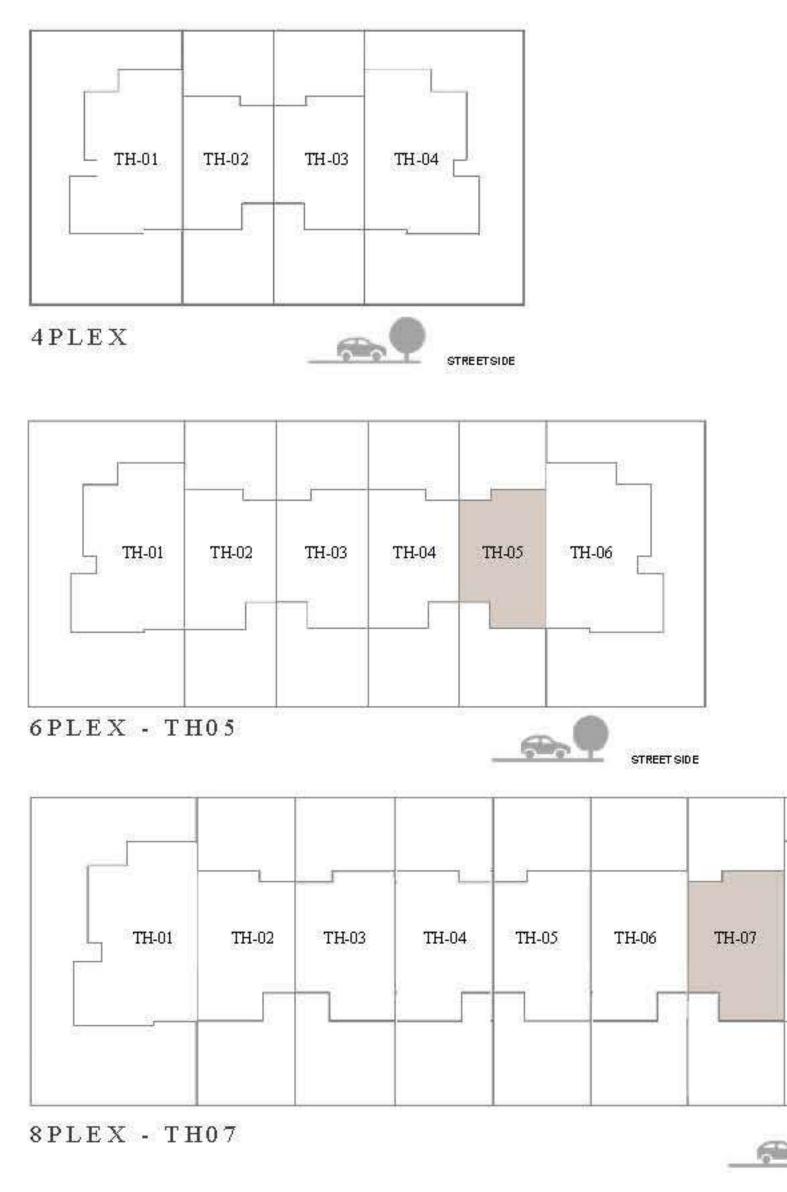

# LUNA TOWNHOUSE 3 BEDROOM 1 M MIRRORED

| UNIT                | ΤΟΤΑ         |
|---------------------|--------------|
| 6PLEX - TH05        | 1917.59 SQFT |
| 8 P L E X - T H 0 7 |              |

KEY PLAN

FLOOR PLAN 1. All dimensions are in imperial and metric, and measured from finish to finish to finish to finish to finish excluding construction tolerances. 2. All materials, dimensions, and drawings are approximate only. 3. Information is subject to change without notice, at developer's absolute discretion. 4. Actual area may vary from the stated area. 5. Drawings not to scale. 6. All images used are for illustrative purposes only and do not represent the actual size, features, specifications, fittings, and furnishings. 7. The developer reserves the right to make revisions / alterations, at it's absolute discretion, without any liability whatsoever.

TAL AREA

178.15 SQM

GROUND FLOOR

UNIT

1913.18 SQFT

4PLEX - TH03

KEY PLAN

TH-01 TH-02 TH-03 TH-04 4PLEX - TH03 ------TH-01 6 P L E X TH-06 TH-07 TH-01 TH-05 8 P L E X