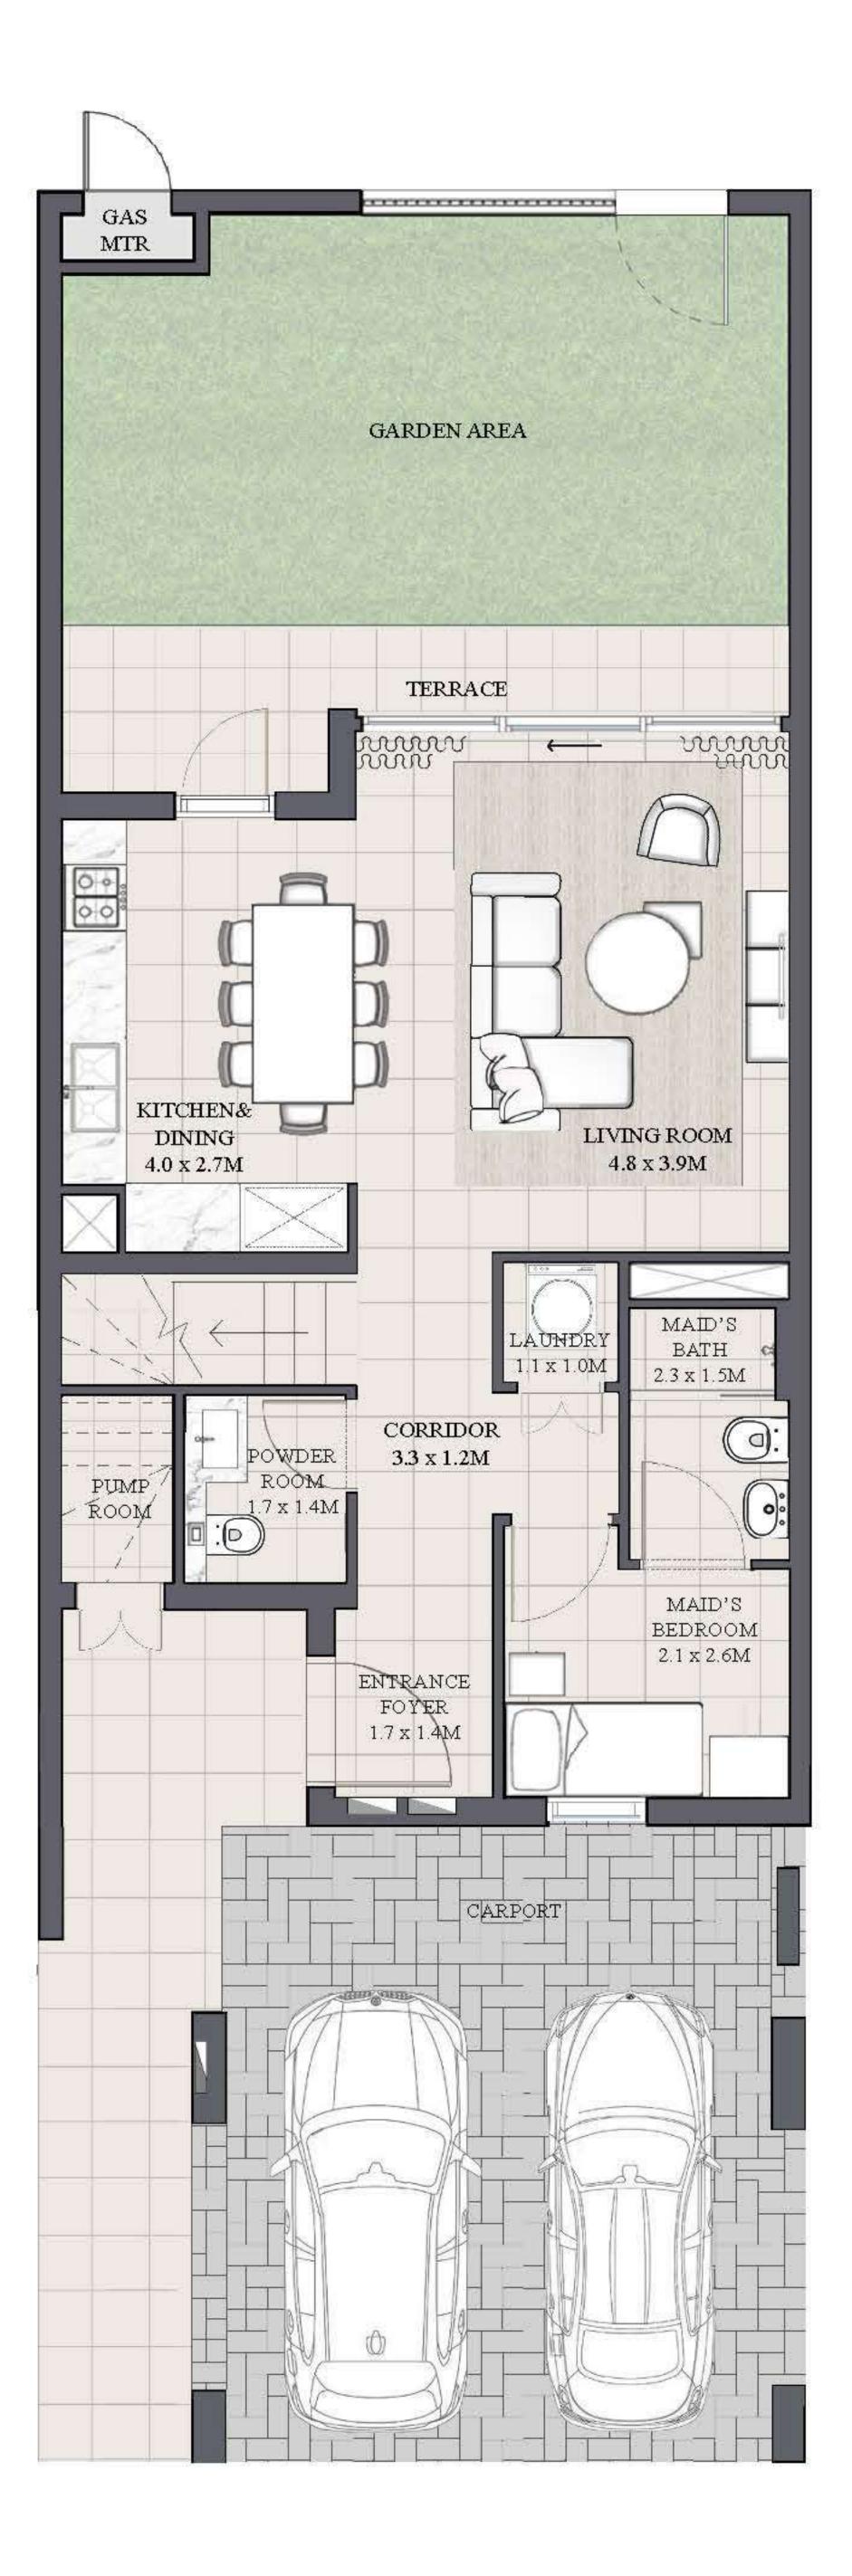

# ARIA TOWNHOUSE 4 BEDROOM 1

| UNIT                | ТО           |
|---------------------|--------------|
| 4 P L E X - T H 0 1 |              |
| 6 P L E X - T H O 1 | 2462.67 SQFT |
| 8 P L E X - T H 0 1 |              |

KEY PLAN

FLOOR PLAN 1. All dimensions are in imperial and metric, and measured from finish to finish to finish to finish excluding construction tolerances. 2. All materials, dimensions, and drawings are approximate only. 3. Information is subject to change without notice, at developer's absolute discretion. 4. Actual area may vary from the stated area. 5. Drawings not to scale. 6. All images used are for illustrative purposes only and do not represent the actual size, features, specifications, fittings, and furnishings. 7. The developer reserves the right to make revisions / alterations, at it's absolute discretion, without any liability whatsoever.

OTAL AREA

228.79 SQM

# GROUND FLOOR

ARIA TOWNHOUSE 4 BEDROOM 1M MIRRORED

| UNIT                | ТО           |
|---------------------|--------------|
| 4 P L E X - T H 0 4 |              |
| 6 P L E X - T H 0 6 | 2462.67 SQFT |
| 8 P L E X - T H 0 8 |              |

# GROUND FLOOR