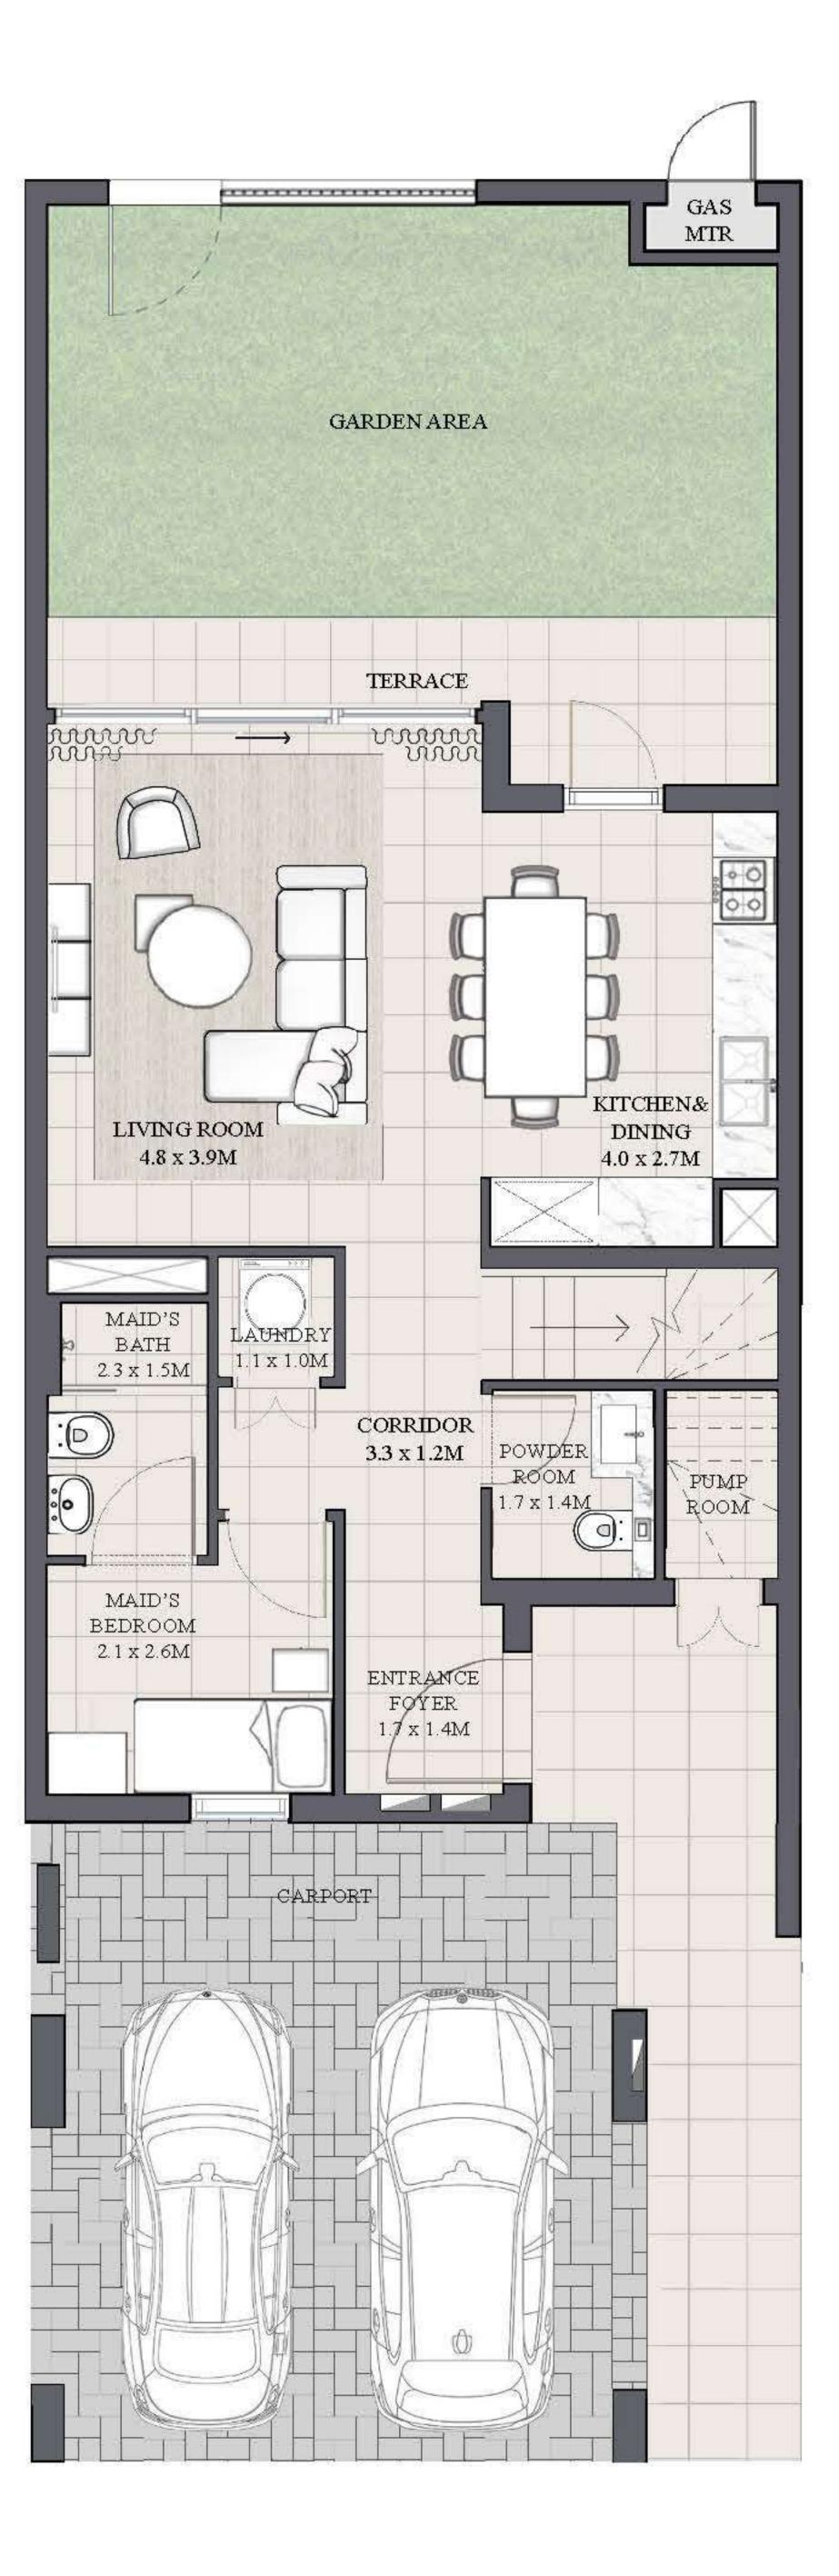

# GROUND FLOOR

# LUNA TOWNHOUSE 4 BEDROOM 1 M MIRRORED

| UNIT                | ТО           |
|---------------------|--------------|
| 4PLEX - TH04        |              |
| 6 P L E X - T H 0 6 | 2376.45 SQFT |
| 8 P L E X - T H 0 8 |              |

KEY PLAN

FLOOR PLAN 1. All dimensions are in imperial and metric, and measured from finish to finish to finish to finish excluding construction tolerances. 2. All materials, dimensions, and drawings are approximate only. 3. Information is subject to change without notice, at developer's absolute discretion. 4. Actual area may vary from the stated area. 5. Drawings not to scale. 6. All images used are for illustrative purposes only and do not represent the actual size, features, specifications, fittings, and furnishings. 7. The developer reserves the right to make revisions / alterations, at it's absolute discretion, without any liability whatsoever.

OTAL AREA

220.78 SQM

GROUND FLOOR

FIRST FLOOR