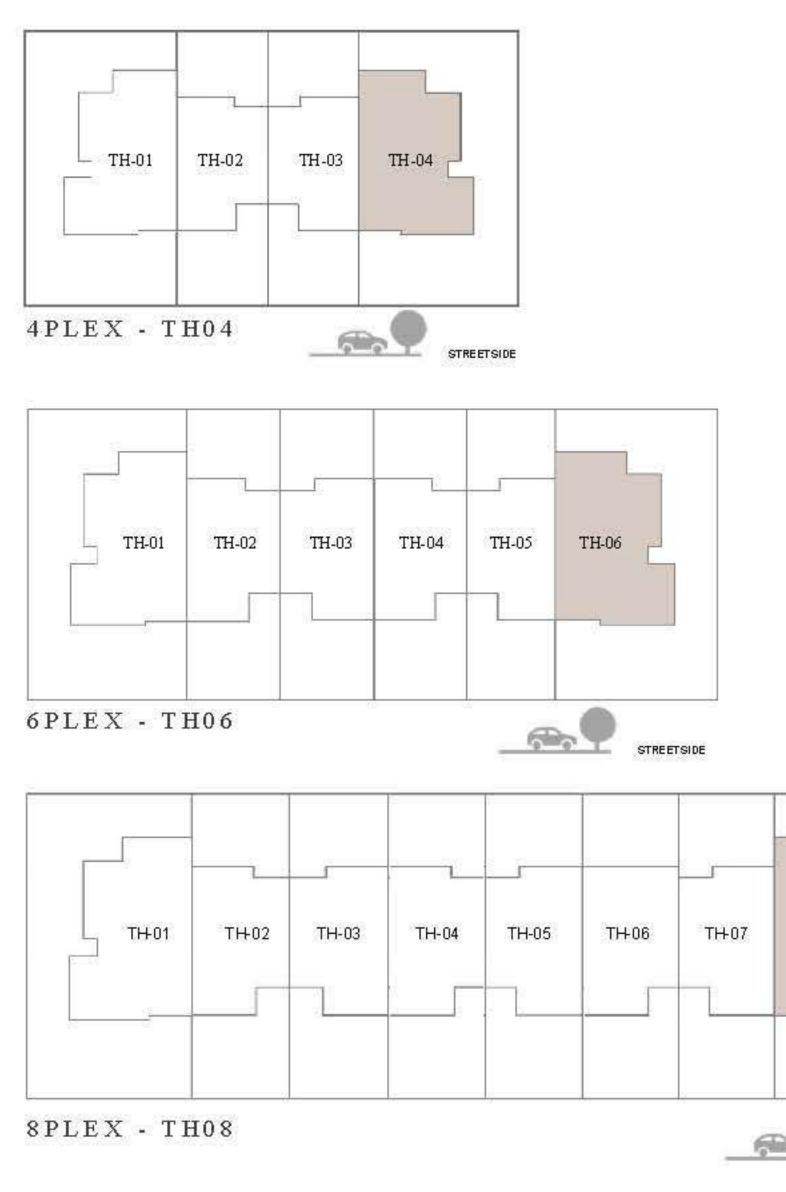

# LUNA TOWNHOUSE 4 BEDROOM 1 M MIRRORED

| UNIT                | ТО           |
|---------------------|--------------|
| 4PLEX - TH04        |              |
| 6 P L E X - T H 0 6 | 2376.45 SQFT |
| 8 P L E X - T H 0 8 |              |

KEY PLAN

FLOOR PLAN 1. All dimensions are in imperial and metric, and measured from finish to finish to finish to finish excluding construction tolerances. 2. All materials, dimensions, and drawings are approximate only. 3. Information is subject to change without notice, at developer's absolute discretion. 4. Actual area may vary from the stated area. 5. Drawings not to scale. 6. All images used are for illustrative purposes only and do not represent the actual size, features, specifications, fittings, and furnishings. 7. The developer reserves the right to make revisions / alterations, at it's absolute discretion, without any liability whatsoever.

OTAL AREA

220.78 SQM

GROUND FLOOR

FIRST FLOOR