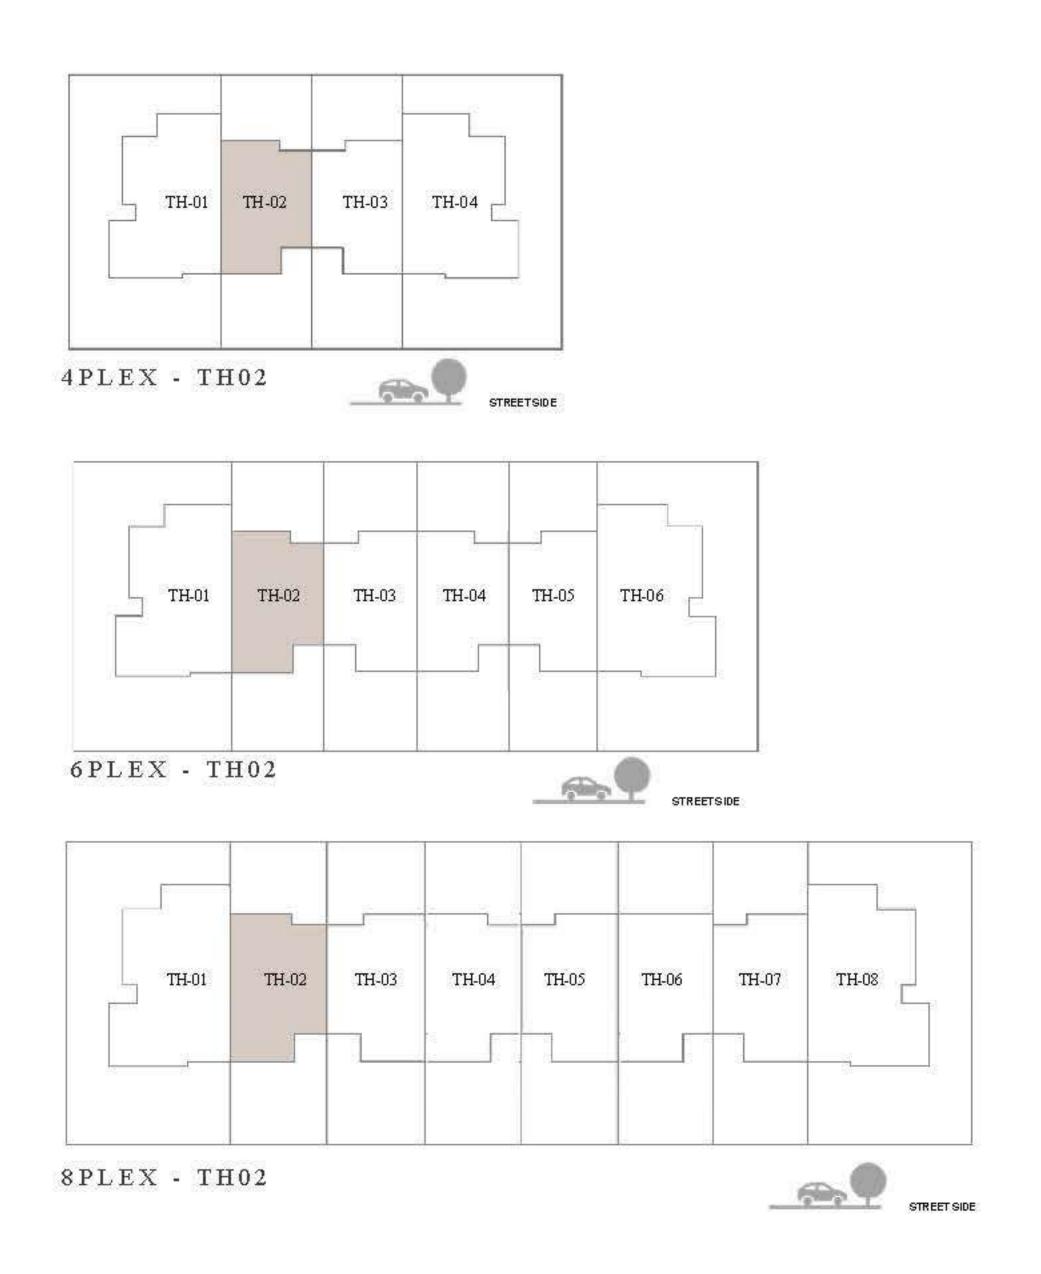

# LUNA TOWNHOUSE 3 BEDROOM 1

| UNIT                | ΤO           |
|---------------------|--------------|
| 4 P L E X - T H 0 2 | 1918.13 SQFT |
| 6 P L E X - T H 0 2 |              |
| 8 P L E X - T H 0 2 | 1917.59 SQFT |

TAL AREA

178.15 SQM

GROUND FLOOR

UNIT

1913.18 SQFT

4PLEX - TH03

KEY PLAN

TH-01 TH-02 TH-03 TH-04 4PLEX - TH03 ------TH-01 6 P L E X TH-06 TH-07 TH-01 TH-05 8 P L E X

TH-01 TH-02 TH-03 TH-04 4 P L E X TH-01 TH-02 TH-03 TH-04 TH-06 TH-05 6PLEX - TH03 TH-06 TH-07 TH-0 TH-04 TH-05 8 P L E X

FLOOR PLAN 1. All dimensions are in imperial and metric, and measured from finish to finish excluding construction tolerances. 2. All materials, dimensions, and drawings are approximate only. 3. Information is subject to change without notice, at developer's absolute discretion. 4. Actual area may vary from the stated area. 5. Drawings not to scale. 6. All images used are for illustrative purposes only and do not represent the actual size, features, specifications, fittings, and furnishings. 7. The developer reserves the right to make revisions / alterations, at it's absolute discretion, without any liability whatsoever.