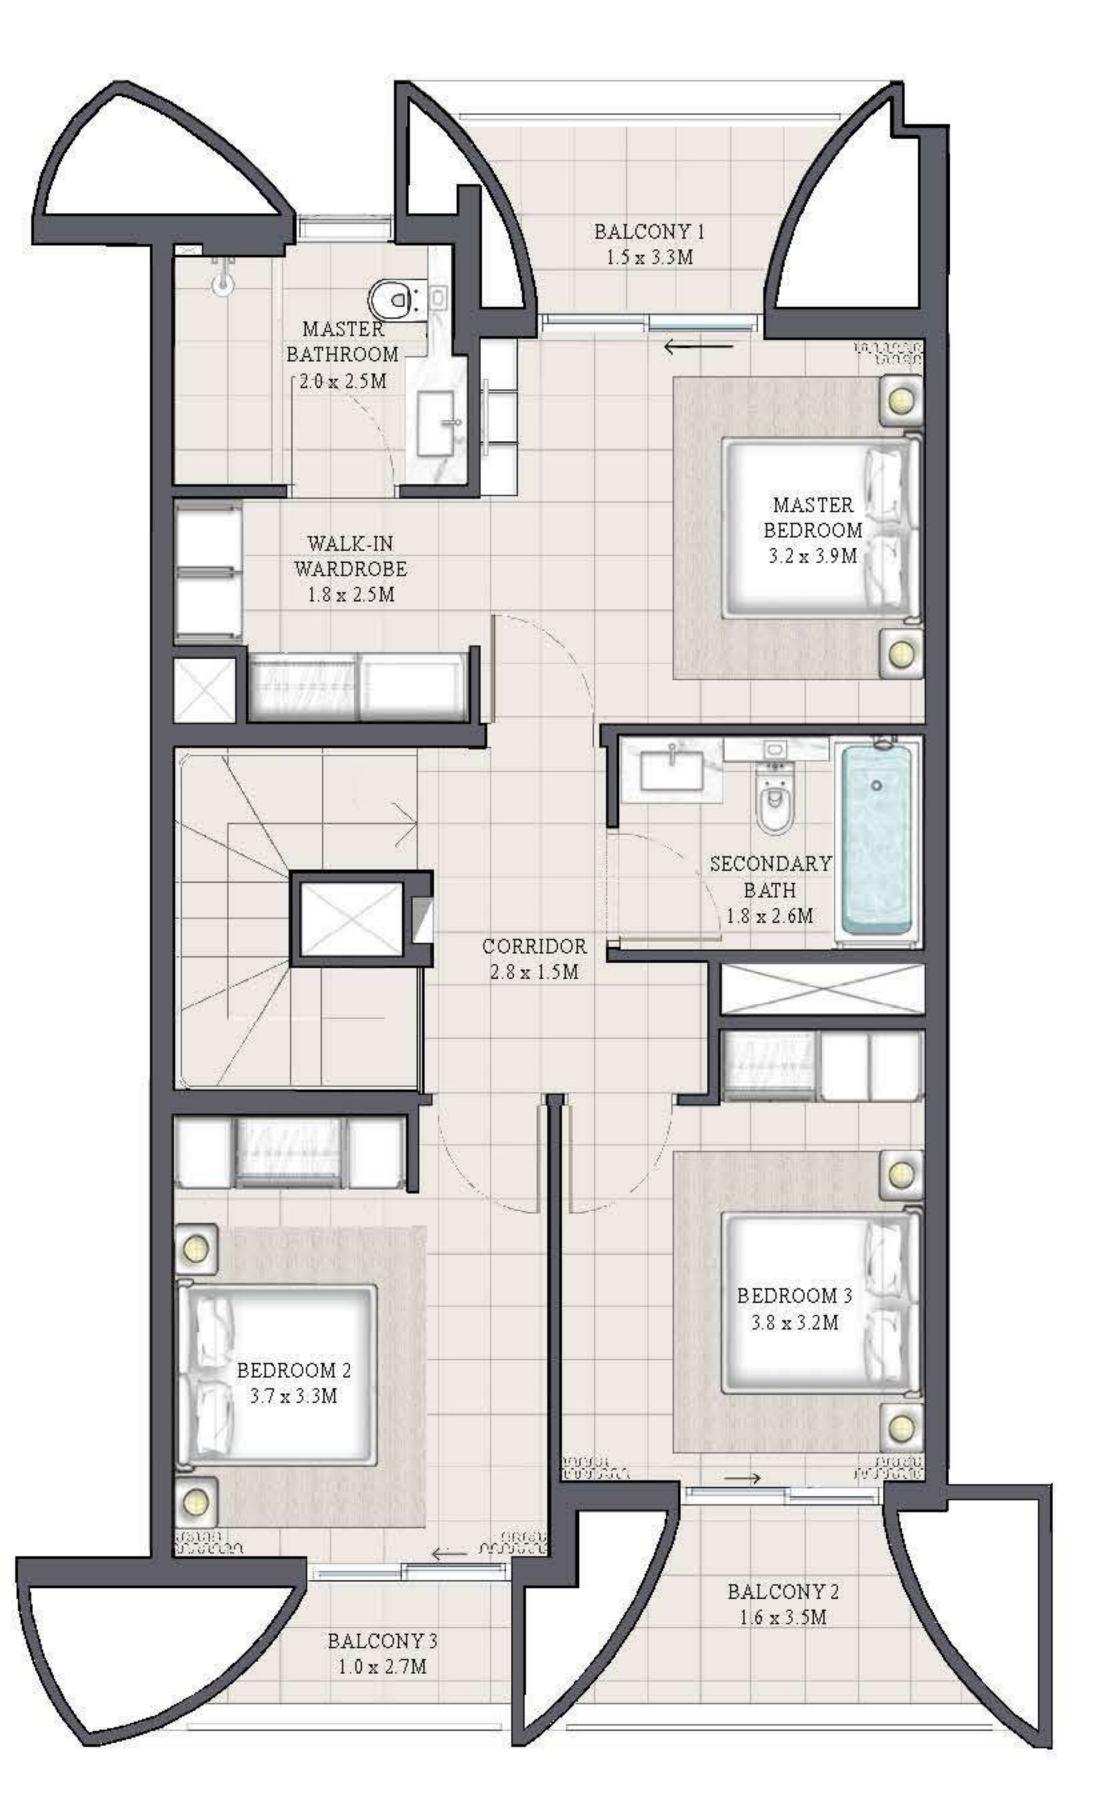

# LUNA TOWNHOUSE 3 BEDROOM 1

| UNIT                | ΤO           |
|---------------------|--------------|
| 4 P L E X - T H 0 2 | 1918.13 SQFT |
| 6 P L E X - T H 0 2 |              |
| 8 P L E X - T H 0 2 | 1917.59 SQFT |

KEY PLAN

FLOOR PLAN 1. All dimensions are in imperial and metric, and measured from finish to finish excluding construction tolerances. 2. All materials, dimensions, and drawings are approximate only. 3. Information is subject to change without notice, at developer's absolute discretion. 4. Actual area may vary from the stated area. 5. Drawings not to scale. 6. All images used are for illustrative purposes only and do not represent the actual size, features, specifications, fittings, and furnishings. 7. The developer reserves the right to make revisions / alterations, at it's absolute discretion, without any liability whatsoever.

OTAL AREA

178.20 SQM

178.15 SQM

GROUND FLOOR