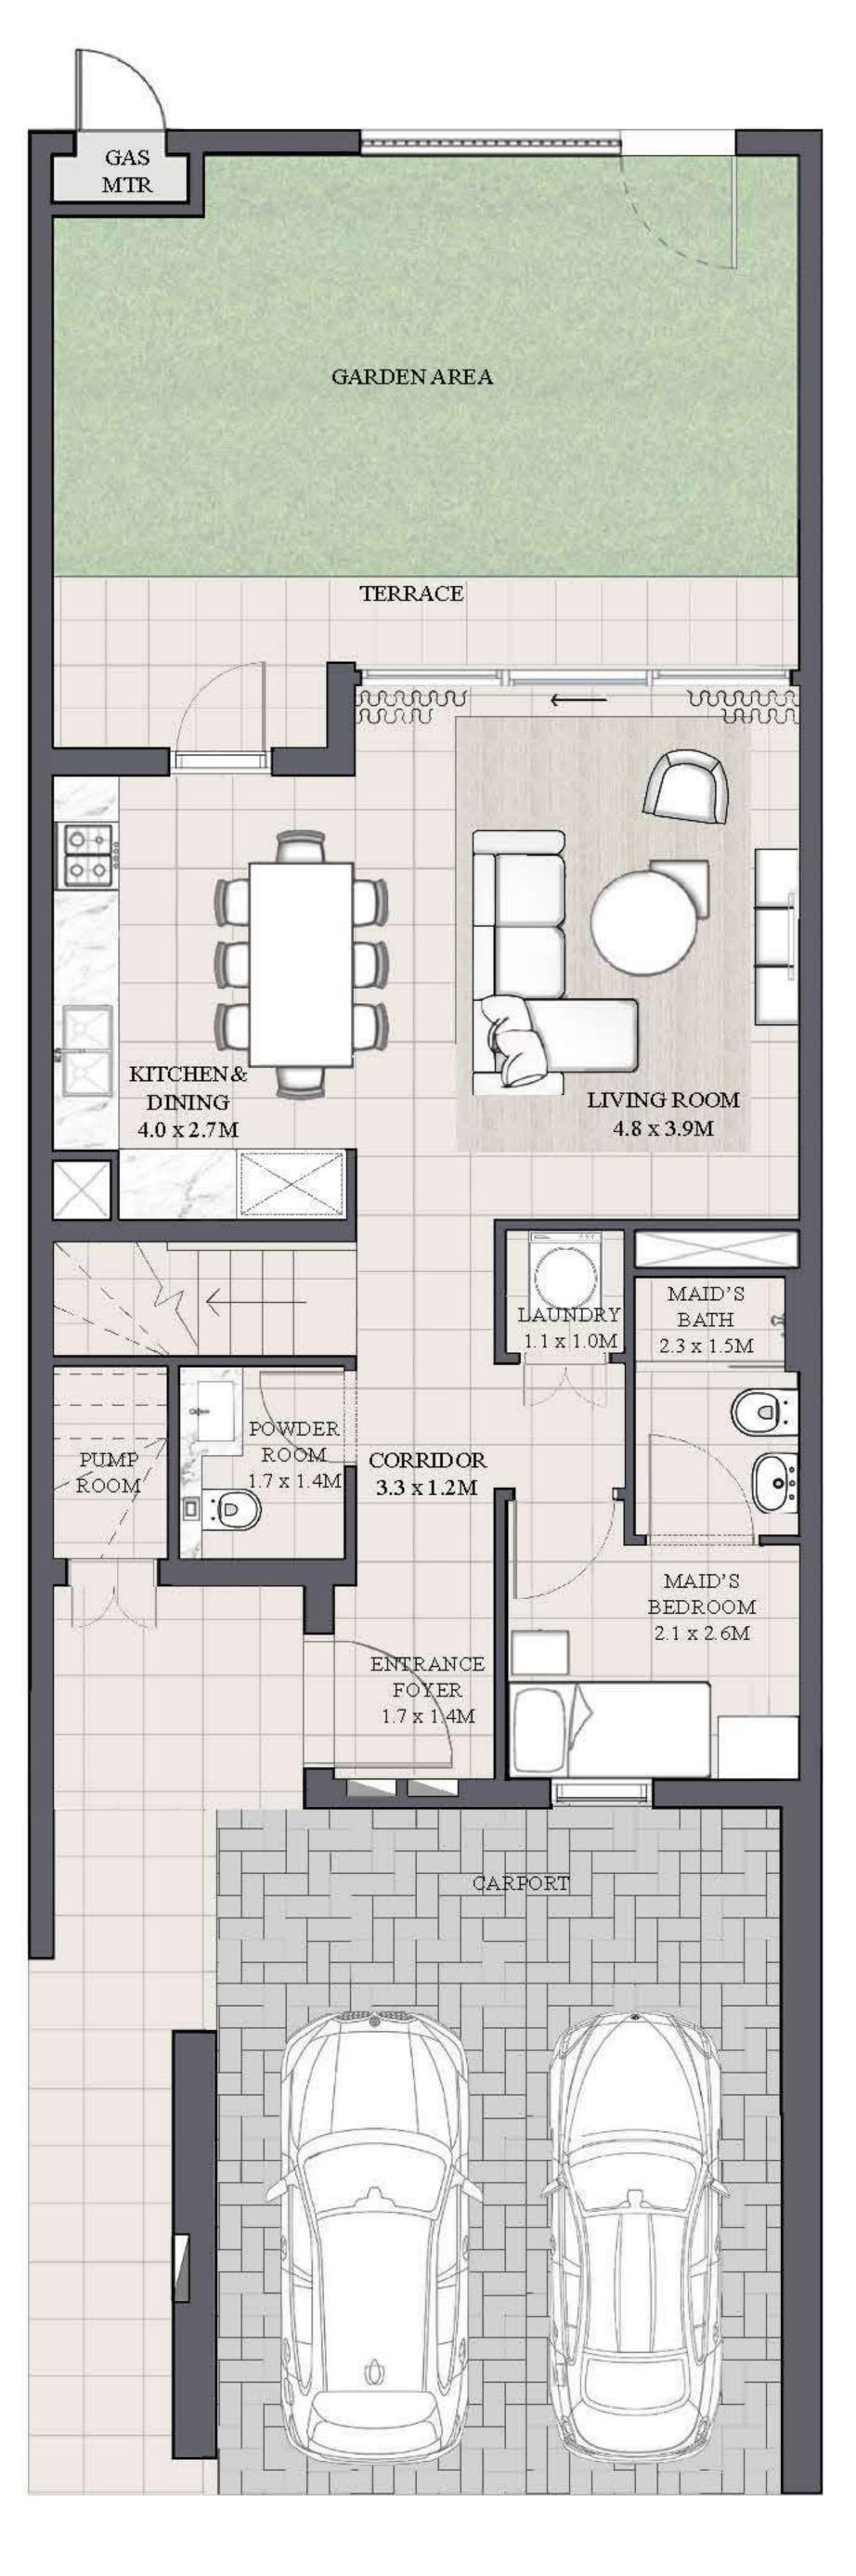

OOR



FIRST FLOOR





1899.72 SQFT

UNIT

TOTAL AREA

8PLEX - TH05

KEY PLAN

TH-02 └ TH-01 TH-03 TH-04 4 P L E X TH-01 6 P L E X TH-06 TH-01 8PLEX - TH05

FLOOR PLAN 1. All dimensions are in imperial and metric, and measured from finish to finish excluding construction tolerances. 2. All materials, dimensions, and drawings are approximate only. 3. Information is subject to change without notice, at developer's absolute discretion. 4. Actual area may vary from the stated area. 5. Drawings not to scale. 6. All images used are for illustrative purposes only and do not represent the actual size, features, specifications, fittings, and furnishings. 7. The developer reserves the right to make revisions / alterations, at it's absolute discretion, without any liability whatsoever.

176.49 SQM





GROUND FLOOR



FIRST FLOOR





# ARIA TOWNHOUSE 4 BEDROOM 1

| UNIT                | ТО           |
|---------------------|--------------|
| 4 P L E X - T H 0 1 |              |
| 6 P L E X - T H O 1 | 2462.67 SQFT |
| 8 P L E X - T H 0 1 |              |

KEY PLAN



FLOOR PLAN 1. All dimensions are in imperial and metric, and measured from finish to finish to finish to finish excluding construction tolerances. 2. All materials, dimensions, and drawings are approximate only. 3. Information is subject to change without notice, at developer's absolute discretion. 4. Actual area may vary from the stated area. 5. Drawings not to scale. 6. All images used are for illustrative purposes only and do not represent the actual size, features, specifications, fittings, and furnishings. 7. The d