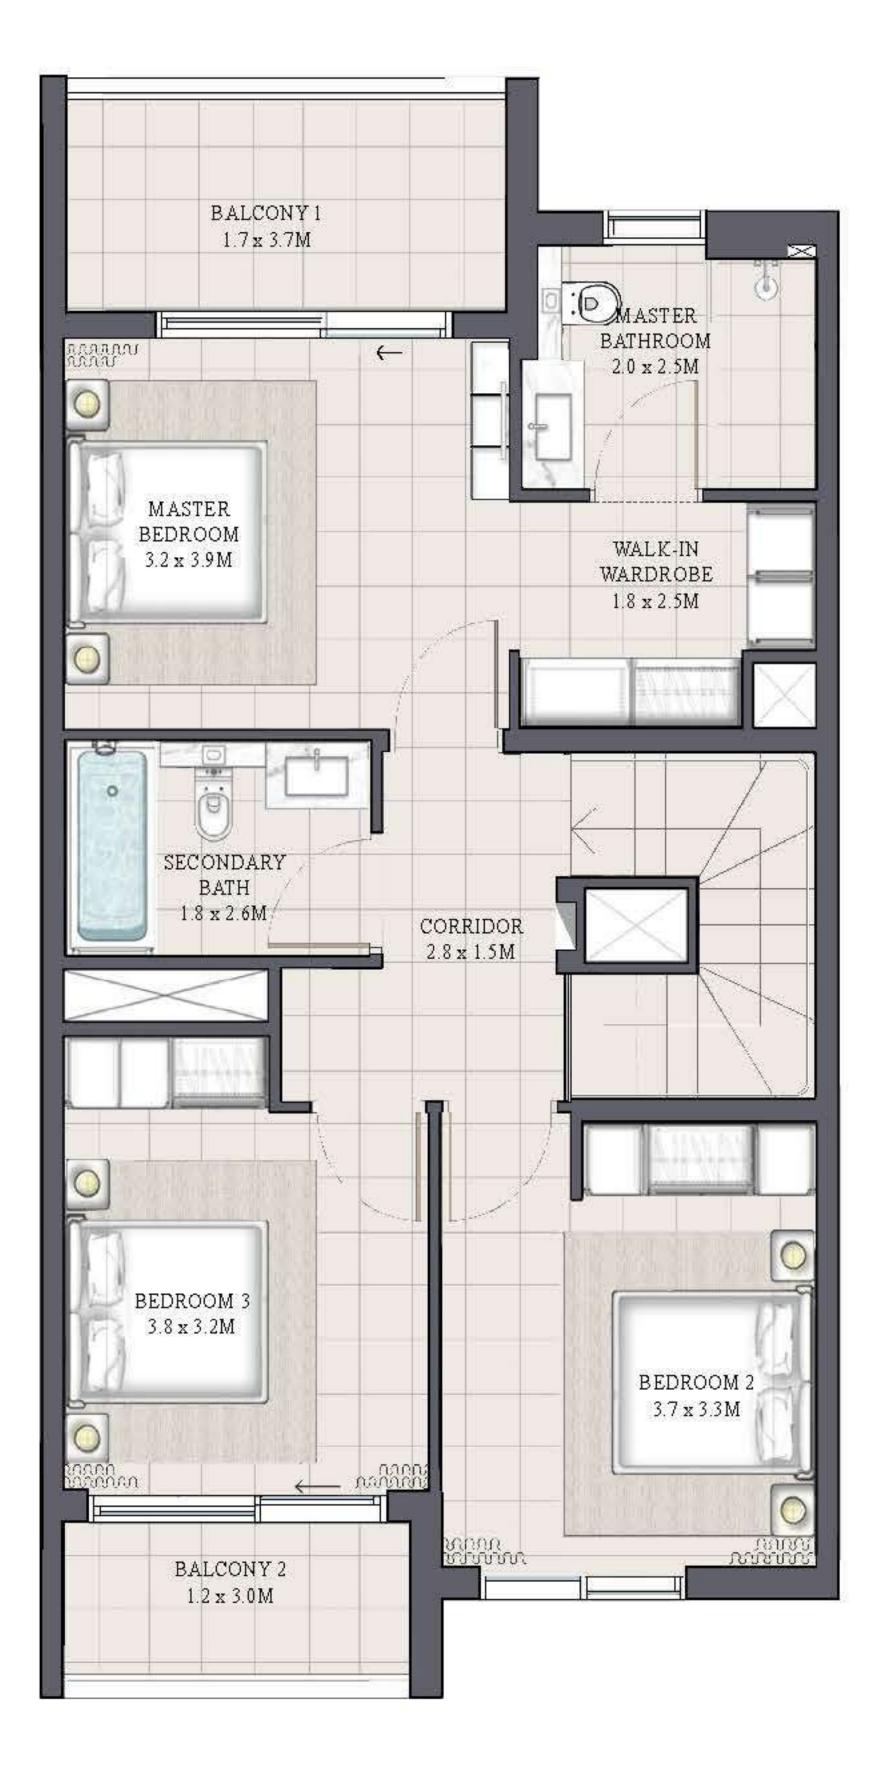

# LUNA TOWNHOUSE 4 BEDROOM 1 M MIRRORED

| UNIT                | ТО           |
|---------------------|--------------|
| 4PLEX - TH04        |              |
| 6 P L E X - T H 0 6 | 2376.45 SQFT |
| 8 P L E X - T H 0 8 |              |

KEY PLAN

FLOOR PLAN 1. All dimensions are in imperial and metric, and measured from finish to finish to finish to finish excluding construction tolerances. 2. All materials, dimensions, and drawings are approximate only. 3. Information is subject to change without notice, at developer's absolute discretion. 4. Actual area may vary from the stated area. 5. Drawings not to scale. 6. All images used are for illustrative purposes only and do not represent the actual size, features, specifications, fittings, and furnishings. 7. The developer reserves the right to make revisions / alterations, at it's absolute discretion, without any liability whatsoever.

OTAL AREA

220.78 SQM

GROUND FLOOR

FIRST FLOOR