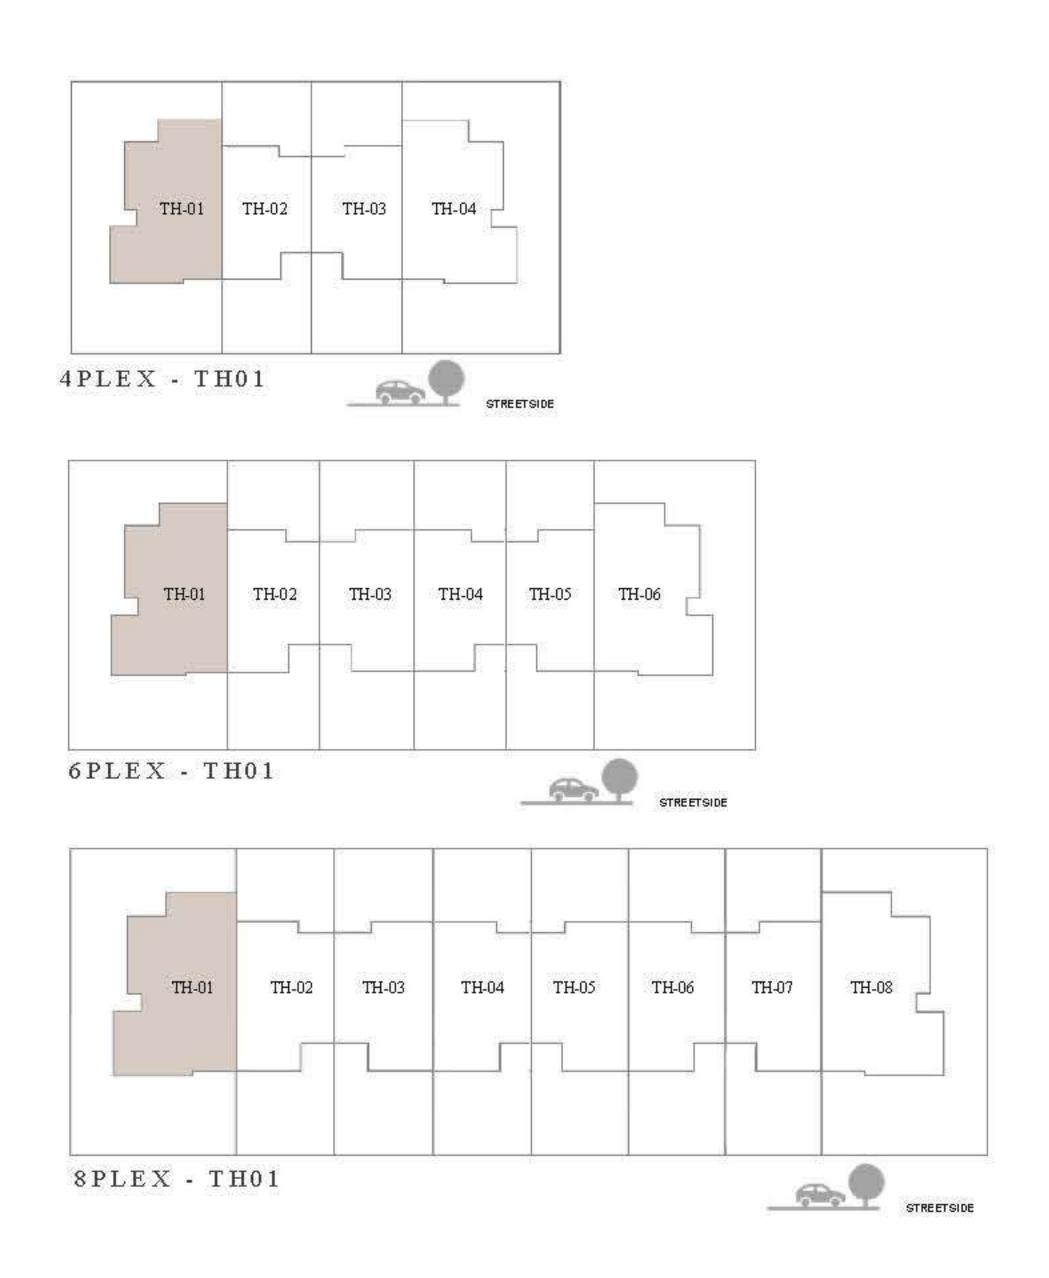

# LUNA TOWNHOUSE 4 BEDROOM 1

| UNIT                | ТО           |
|---------------------|--------------|
|                     | 10           |
| 4 P L E X - T H 0 1 |              |
| 6 P L E X - T H 0 1 | 2376.45 SQFT |
| 8 P L E X - T H 0 1 |              |

# LUNA TOWNHOUSE 4 BEDROOM 1 M MIRRORED

| UNIT                | ТО           |
|---------------------|--------------|
| 4PLEX - TH04        |              |
| 6 P L E X - T H 0 6 | 2376.45 SQFT |
| 8 P L E X - T H 0 8 |              |

# ARIA TOWNHOUSE 4 BEDROOM 1

| UNIT                | ТО           |
|---------------------|--------------|
| 4 P L E X - T H 0 1 |              |
| 6 P L E X - T H O 1 | 2462.67 SQFT |
| 8 P L E X - T H 0 1 |              |

# GROUND FLOOR

ARIA TOWNHOUSE 4 BEDROOM 1M MIRRORED

| UNIT                | ТО           |
|---------------------|--------------|
| 4 P L E X - T H 0 4 |              |
| 6 P L E X - T H 0 6 | 2462.67 SQFT |
| 8 P L E X - T H 0 8 |              |