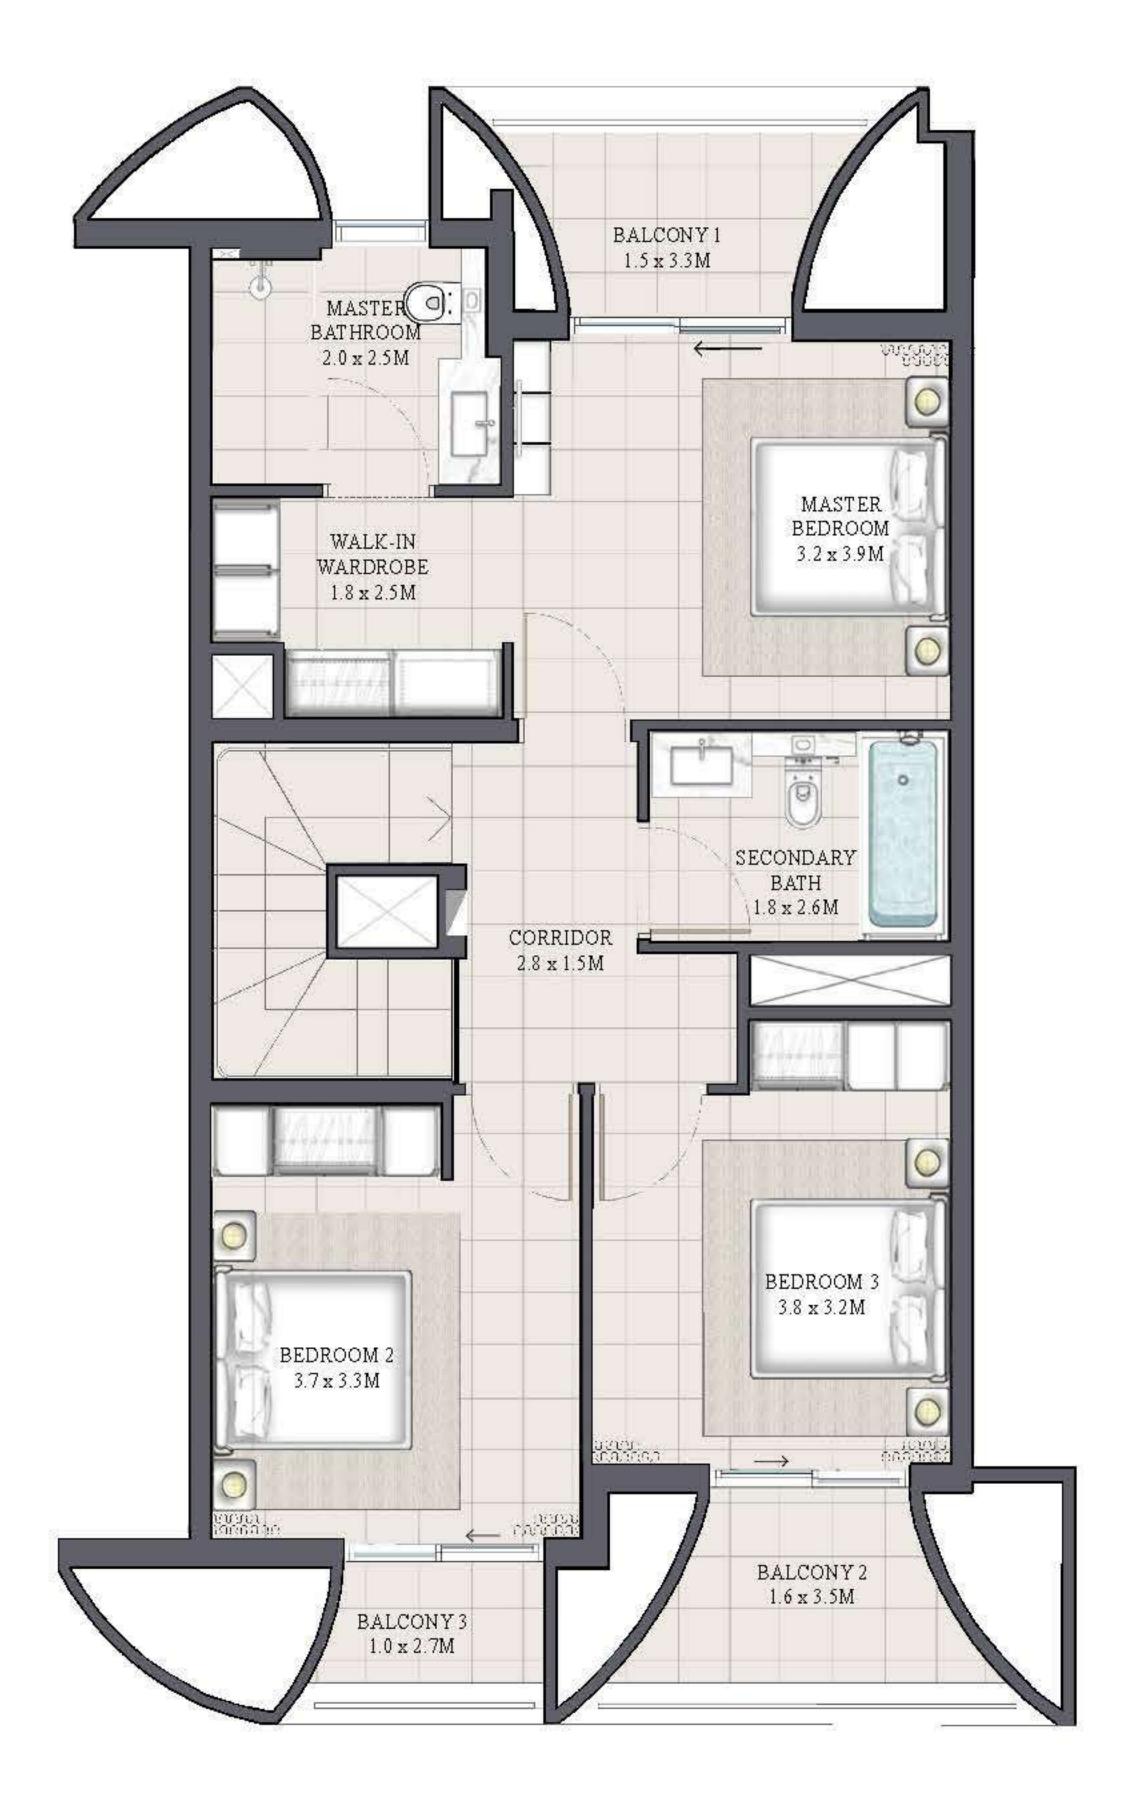

# LUNA TOWNHOUSE 3 BEDROOM 1 M MIRRORED

| UNIT                | ΤΟΤΑ         |
|---------------------|--------------|
| 6PLEX - TH05        | 1917.59 SQFT |
| 8 P L E X - T H 0 7 |              |

KEY PLAN

FLOOR PLAN 1. All dimensions are in imperial and metric, and measured from finish to finish to finish to finish to finish excluding construction tolerances. 2. All materials, dimensions, and drawings are approximate only. 3. Information is subject to change without notice, at developer's absolute discretion. 4. Actual area may vary from the stated area. 5. Drawings not to scale. 6. All images used are for illustrative purposes only and do not represent the actual size, features, specifications, fittings, and furnishings. 7. The developer reserves the right to make revisions / alterations, at it's absolute discretion, without any liability whatsoever.

TAL AREA

178.15 SQM

GROUND FLOOR

UNIT

1913.18 SQFT

4PLEX - TH03

KEY PLAN

TH-01 TH-02 TH-03 TH-04 4PLEX - TH03 ------TH-01 6 P L E X TH-06 TH-07 TH-01 TH-05 8 P L E X