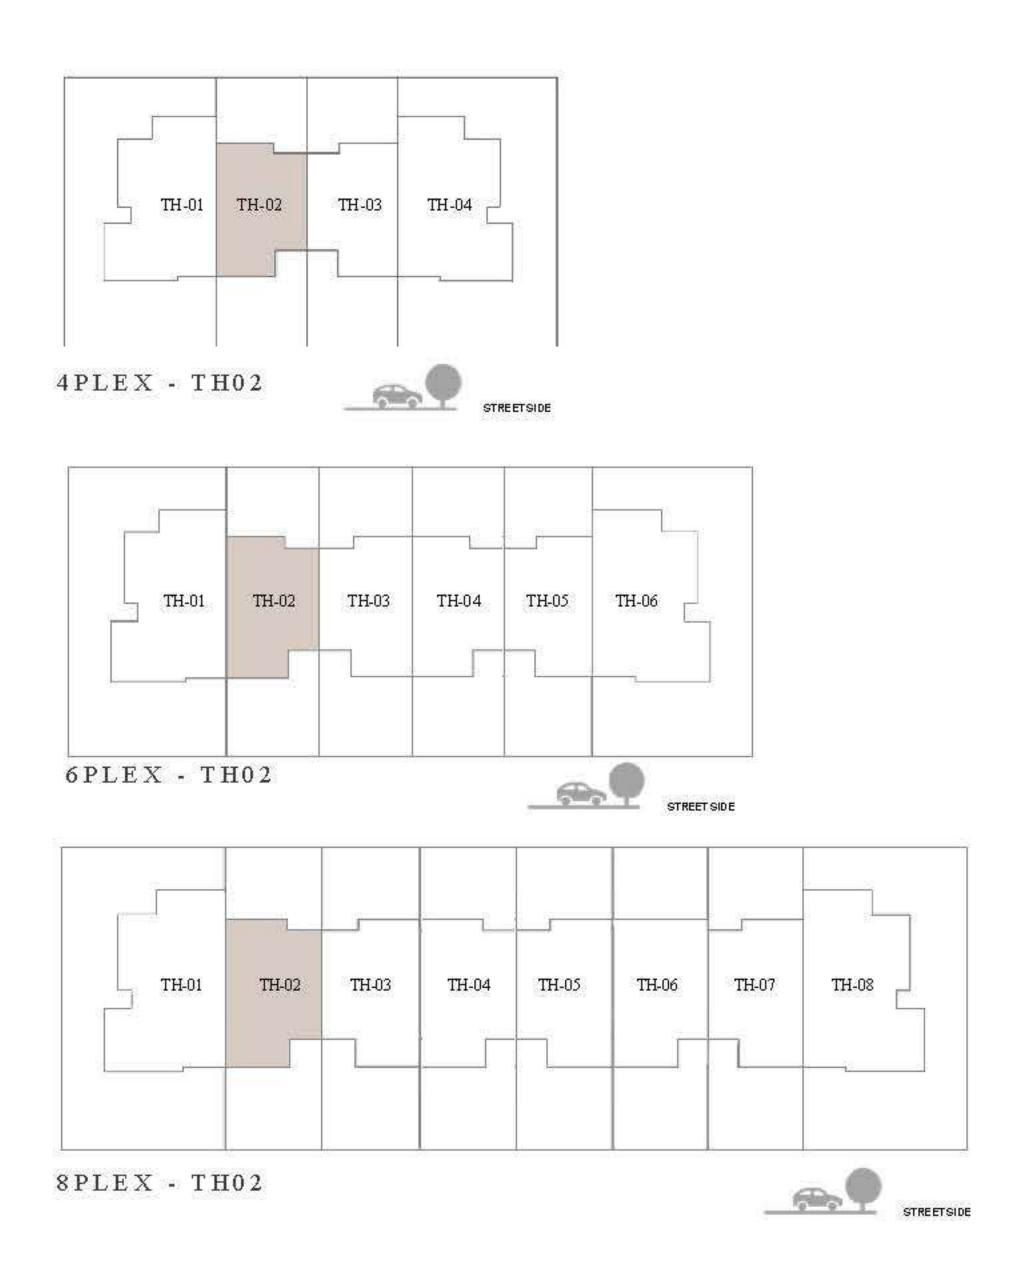

# LUNA TOWNHOUSE 3 BEDROOM 1

| UNIT                | ΤO           |
|---------------------|--------------|
| 4 P L E X - T H 0 2 | 1918.13 SQFT |
| 6 P L E X - T H 0 2 |              |
| 8 P L E X - T H 0 2 | 1917.59 SQFT |

KEY PLAN

FLOOR PLAN 1. All dimensions are in imperial and metric, and measured from finish to finish excluding construction tolerances. 2. All materials, dimensions, and drawings are approximate only. 3. Information is subject to change without notice, at developer's absolute discretion. 4. Actual area may vary from the stated area. 5. Drawings not to scale. 6. All images used are for illustrative purposes only and do not represent the actual size, features, specifications, fittings, and furnishings. 7. The developer reserves the right to make revisions / alterations, at it's absolute discretion, without any liability whatsoever.

OTAL AREA

178.20 SQM

178.15 SQM

GROUND FLOOR