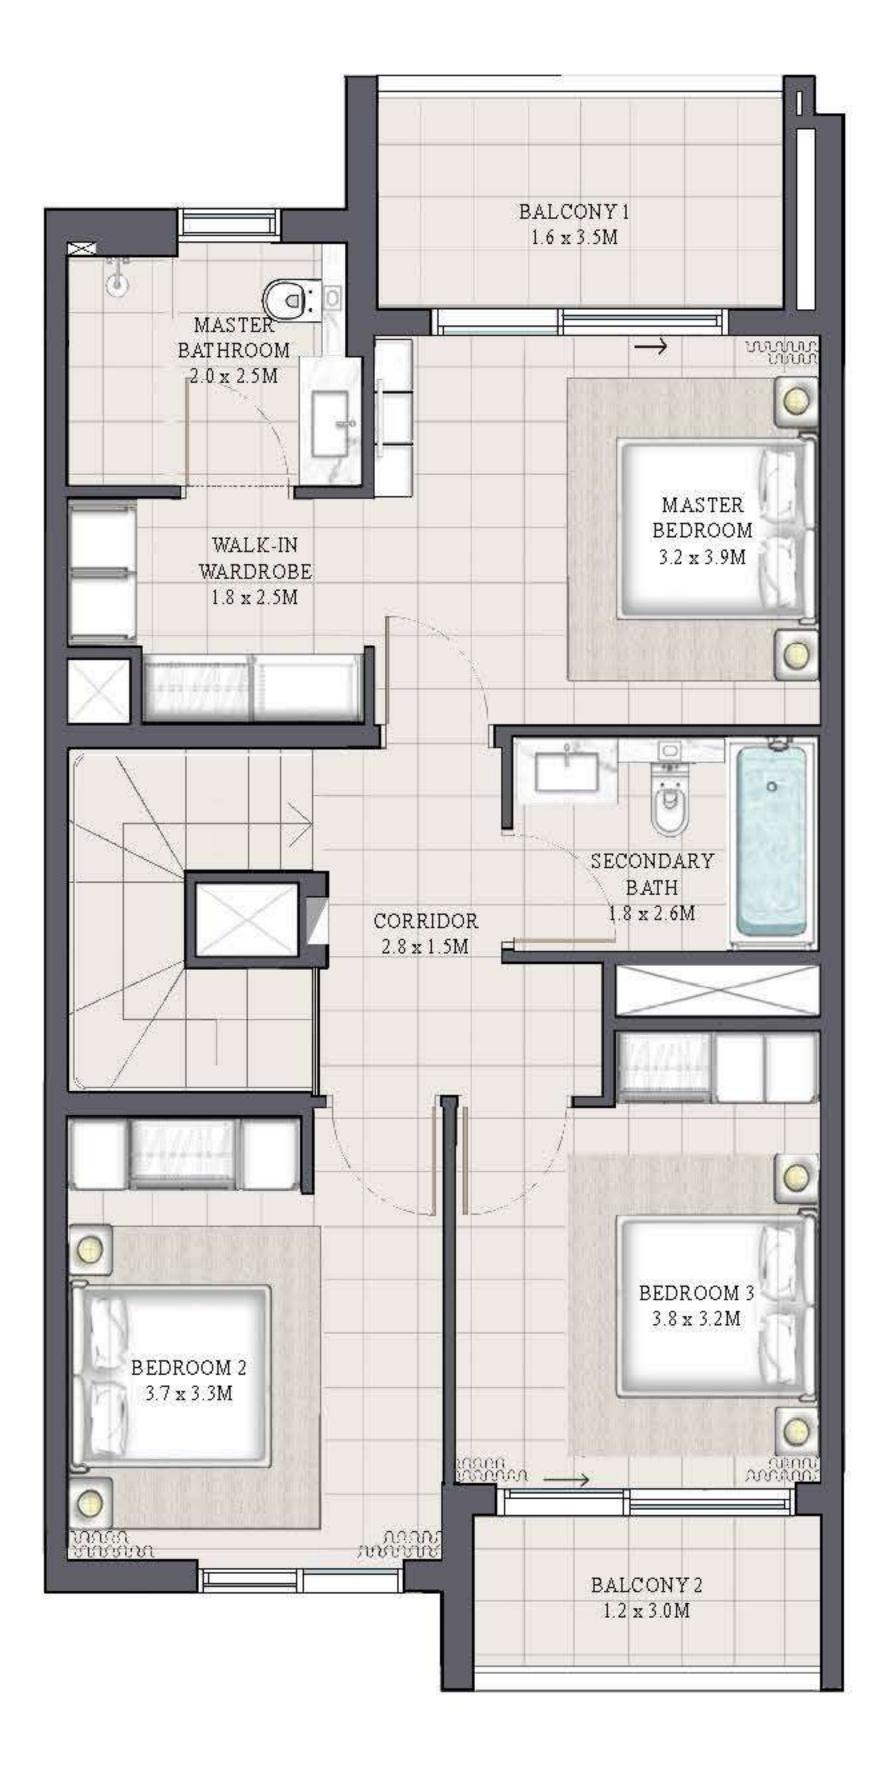

KEY PLAN

FLOOR PLAN 1. All dimensions are in imperial and metric, and measured from finish to finish to finish to finish excluding construction tolerances. 2. All materials, dimensions, and drawings are approximate only. 3. Information is subject to change without notice, at developer's absolute discretion. 4. Actual area may vary from the stated area. 5. Drawings not to scale. 6. All images used are for illustrative purposes only and do not represent the actual size, features, specifications, fittings, and furnishings. 7. The developer reserves the right to make revisions / alterations, at it's absolute discretion, without any liability whatsoever.