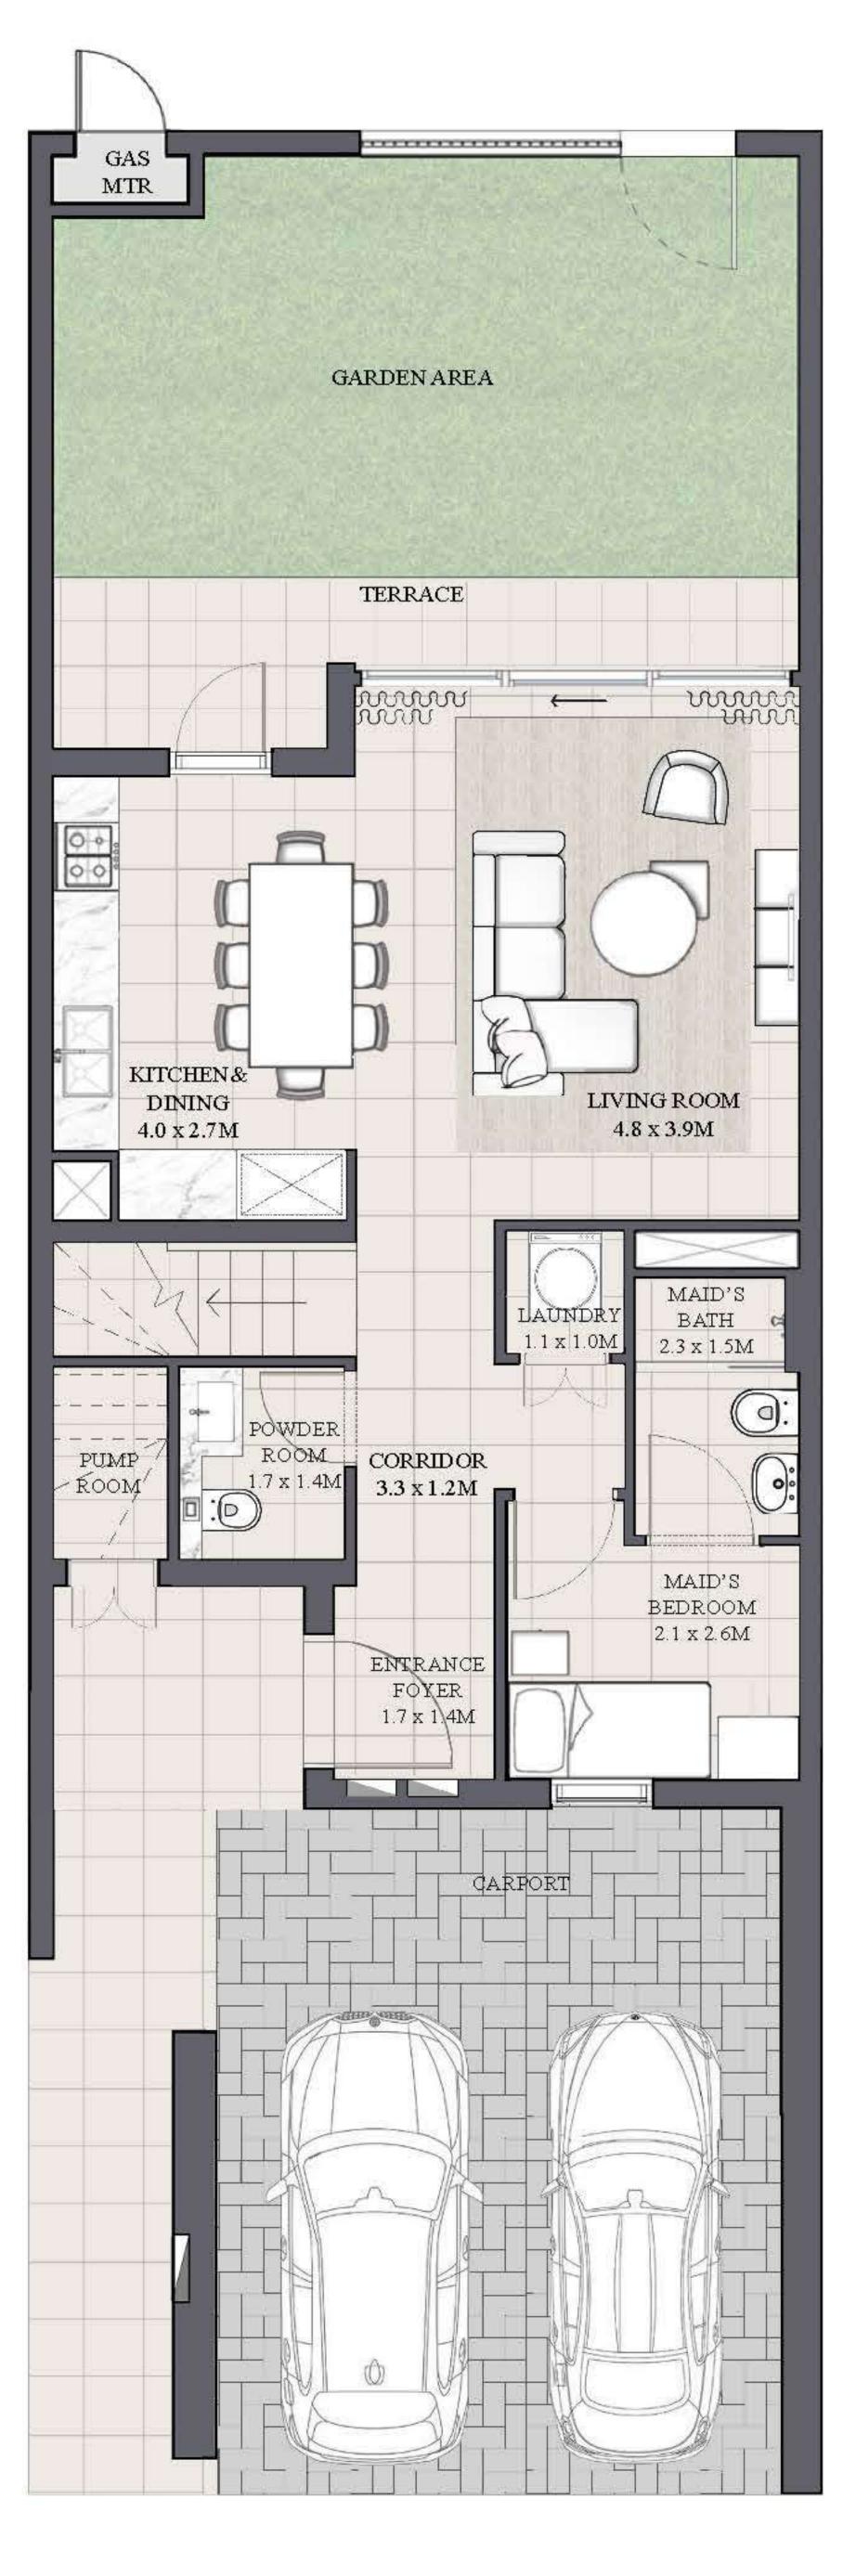

# GROUND FLOOR

# LUNA TOWNHOUSE 4 BEDROOM 1 M MIRRORED

| UNIT                | ТО           |
|---------------------|--------------|
| 4PLEX - TH04        |              |
| 6 P L E X - T H 0 6 | 2376.45 SQFT |
| 8 P L E X - T H 0 8 |              |

KEY PLAN

FLOOR PLAN 1. All dimensions are in imperial and metric, and measured from finish to finish to finish to finish excluding construction tolerances. 2. All materials, dimensions, and drawings are approximate only. 3. Information is subject to change without notice, at developer's absolute discretion. 4. Actual area may vary from the stated area. 5. Drawings not to scale. 6. All images used are for illustrative purposes only and do not represent the actual size, features, specifications, fittings, and furnishings. 7. The developer reserves the right to make revisions / alterations, at it's absolute discretion, without any liability whatsoever.

OTAL AREA

220.78 SQM

GROUND FLOOR

FIRST FLOOR