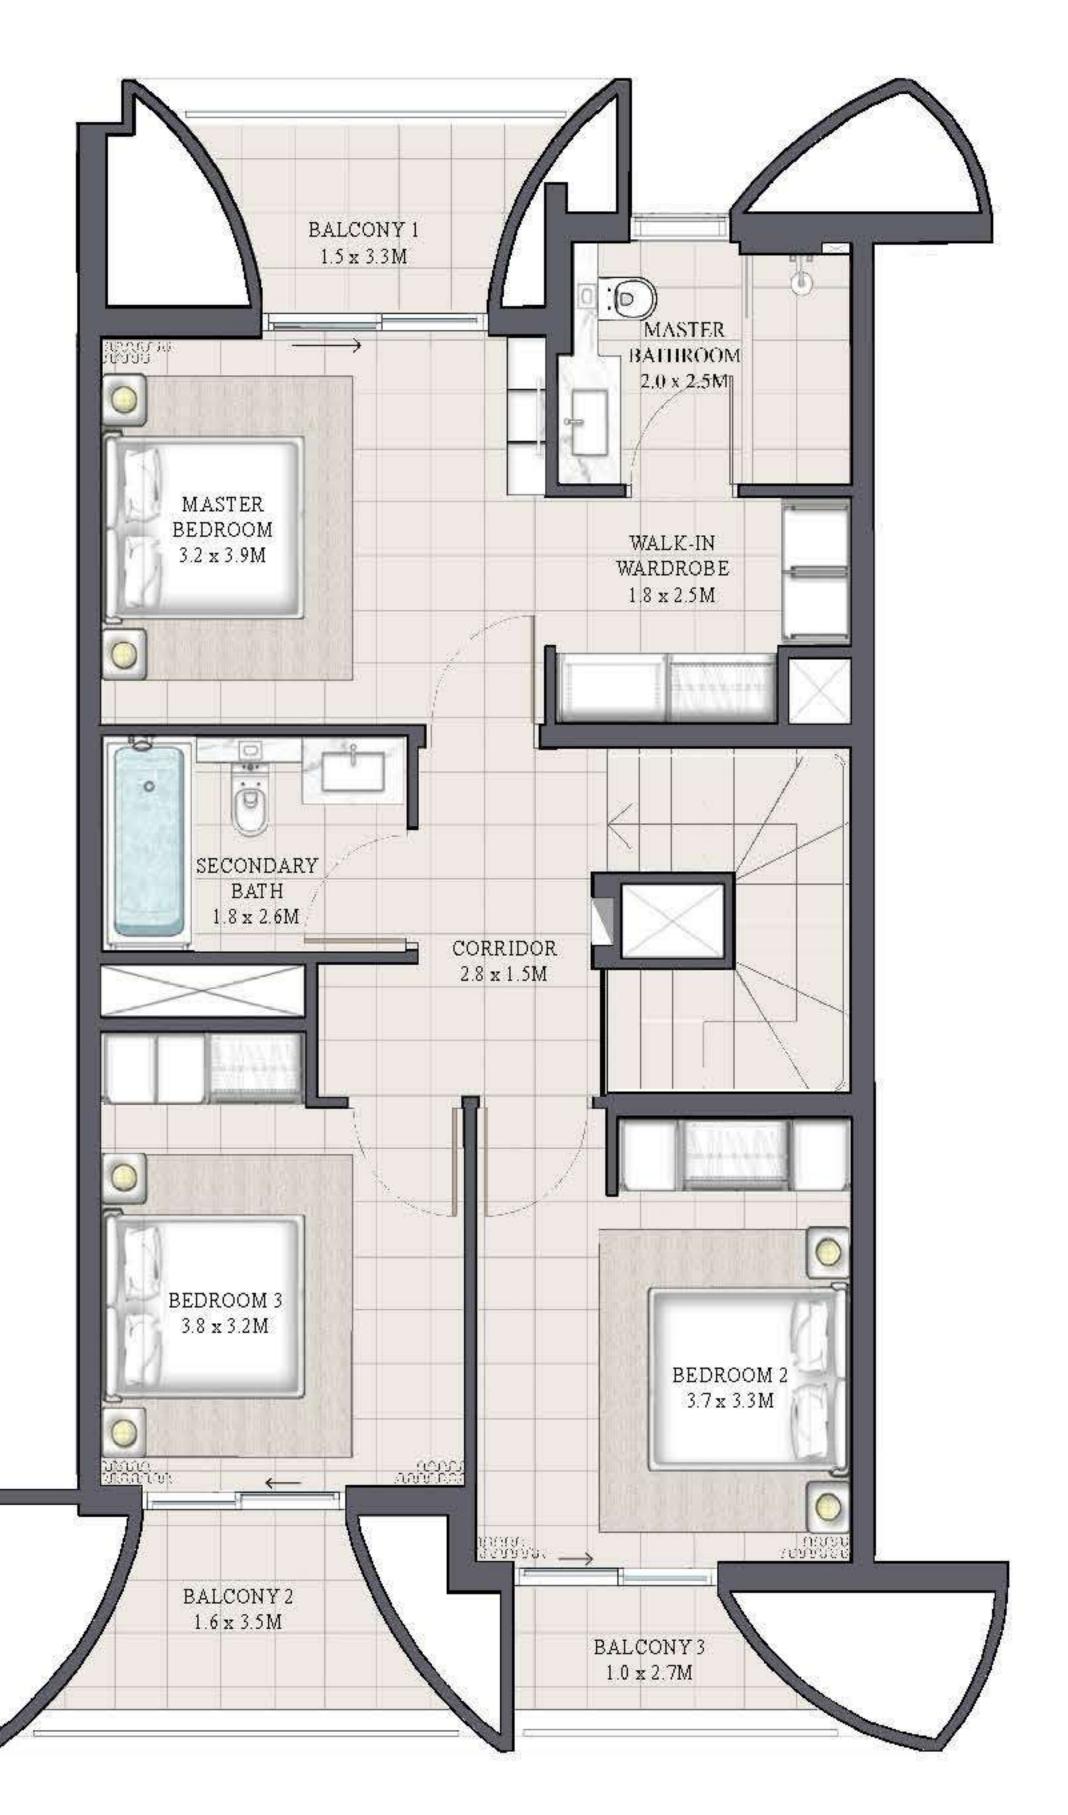

# LUNA TOWNHOUSE 3 BEDROOM 1

| UNIT                | ΤO           |
|---------------------|--------------|
| 4 P L E X - T H 0 2 | 1918.13 SQFT |
| 6 P L E X - T H 0 2 |              |
| 8 P L E X - T H 0 2 | 1917.59 SQFT |

KEY PLAN

FLOOR PLAN 1. All dimensions are in imperial and metric, and measured from finish to finish excluding construction tolerances. 2. All materials, dimensions, and drawings are approximate only. 3. Information is subject to change without notice, at developer's absolute discretion. 4. Actual area may vary from the stated area. 5. Drawings not to scale. 6. All images used are for illustrative purposes only and do not represent the actual size, features, specifications, fittings, and furnishings. 7. The developer reserves the right to make revisions / alterations, at it's absolute discretion, without any liability whatsoever.

OTAL AREA

178.20 SQM

178.15 SQM

GROUND FLOOR