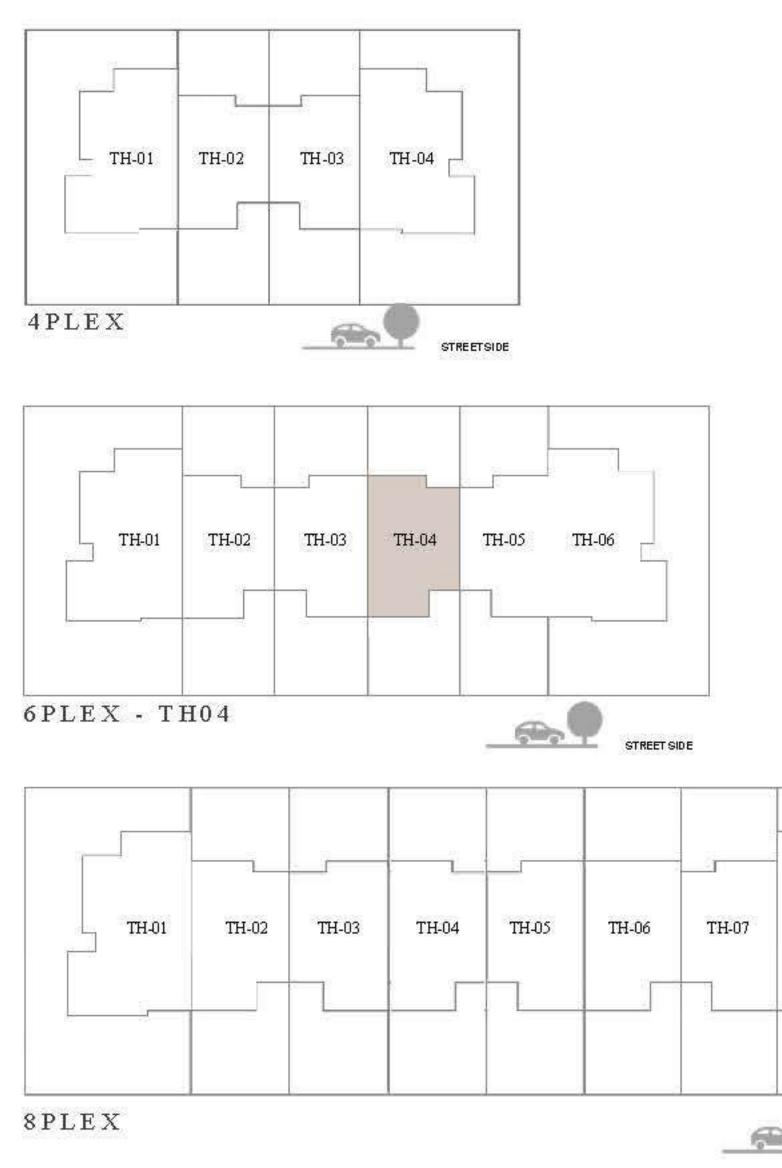

TAL AREA

178.15 SQM

GROUND FLOOR

UNIT

1913.18 SQFT

4PLEX - TH03

KEY PLAN

TH-01 TH-02 TH-03 TH-04 4PLEX - TH03 ------TH-01 6 P L E X TH-06 TH-07 TH-01 TH-05 8 P L E X

TH-01 TH-02 TH-03 TH-04 4 P L E X TH-01 TH-02 TH-03 TH-04 TH-06 TH-05 6PLEX - TH03 TH-06 TH-07 TH-0 TH-04 TH-05 8 P L E X

FLOOR PLAN 1. All dimensions are in imperial and metric, and measured from finish to finish excluding construction tolerances. 2. All materials, dimensions, and drawings are approximate only. 3. Information is subject to change without notice, at developer's absolute discretion. 4. Actual area may vary from the stated area. 5. Drawings not to scale. 6. All images used are for illustrative purposes only and do not represent the actual size, features, specifications, fittings, and furnishings. 7. The developer reserves the right to make revisions / alterations, at it's absolute discretion, without any liability whatsoever.

KEY PLAN

TH-03 TH-04 TH-01 TH-02 4 P L E X -TH-01 \_\_\_\_\_ 1\_\_\_\_\_ 6 P L E X TH-06 TH-01 TH-02 TH-04 TH-05 TH-07 TH-03 8PLEX - TH03

FLOOR PLAN 1. All dimensions are in imperial and metric, and measured from finish to finish excluding construction tolerances. 2. All materials, dimensions, and drawings are approximate only. 3. Information is subject to change without notice, at developer's absolute discretion. 4. Actual area may vary from the stated area. 5. Drawings not to scale. 6. All images used are for illustrative purposes only and do not represent the actual size, features, specifications, fittings, and furnishings. 7. The developer reserves the right to make revisions / alterations, at it's absolute discretion, without any liability whatsoever.