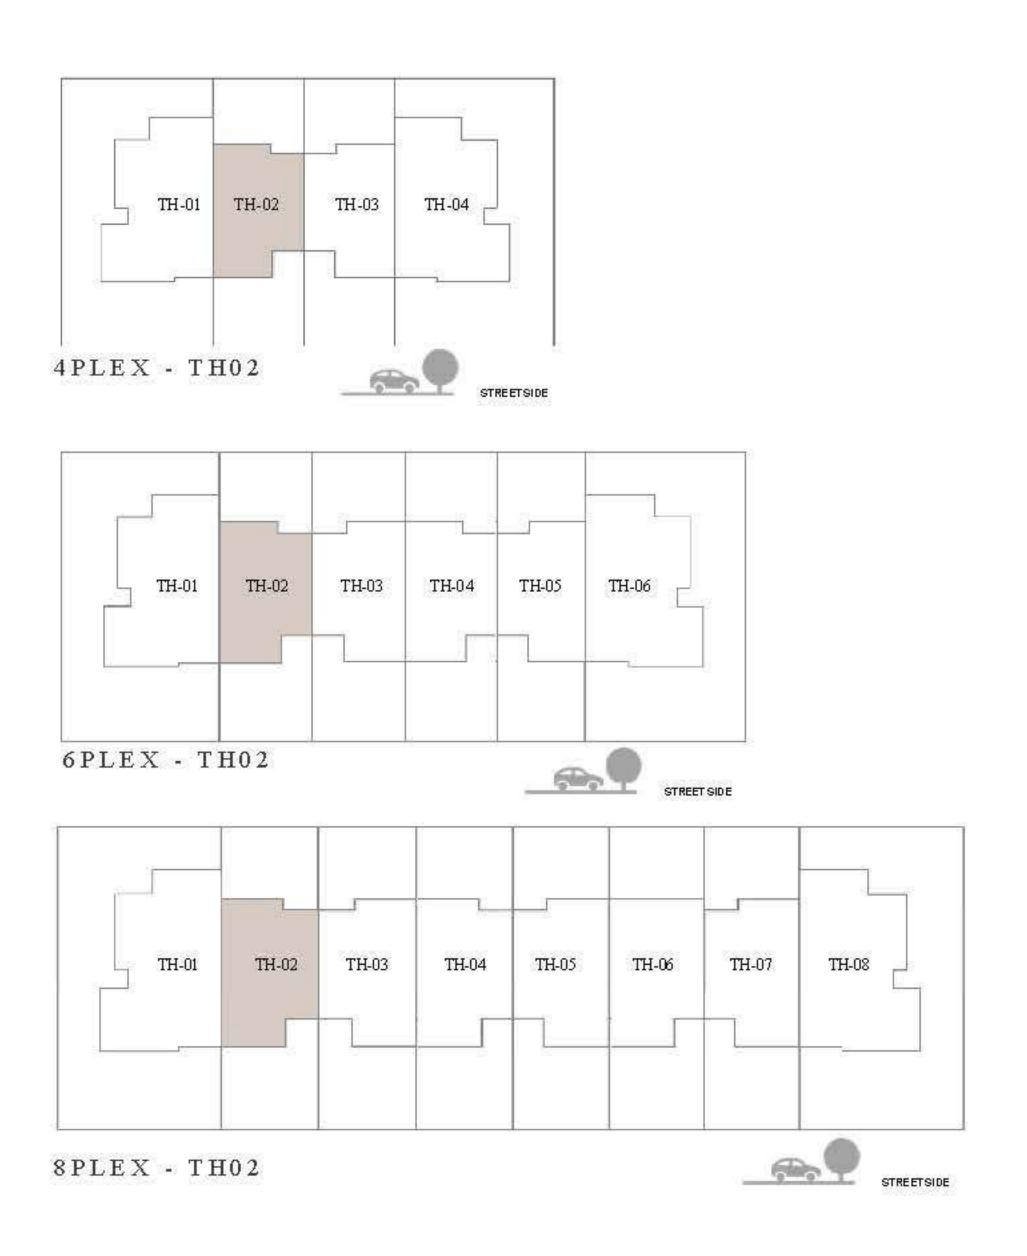

# LUNA TOWNHOUSE 3 BEDROOM 1

| UNIT                | ΤO           |
|---------------------|--------------|
| 4 P L E X - T H 0 2 | 1918.13 SQFT |
| 6 P L E X - T H 0 2 |              |
| 8 P L E X - T H 0 2 | 1917.59 SQFT |

KEY PLAN

FLOOR PLAN 1. All dimensions are in imperial and metric, and measured from finish to finish excluding construction tolerances. 2. All materials, dimensions, and drawings are approximate only. 3. Information is subject to change without notice, at developer's absolute discretion. 4. Actual area may vary from the stated area. 5. Drawings not to scale. 6. All images used are for illustrative purposes only and do not represent the actual size, features, specifications, fittings, and furnishings. 7. The developer reserves the right to make revisions / alterations, at it's absolute discretion, without any liability whatsoever.

OTAL AREA

178.20 SQM

178.15 SQM

GROUND FLOOR