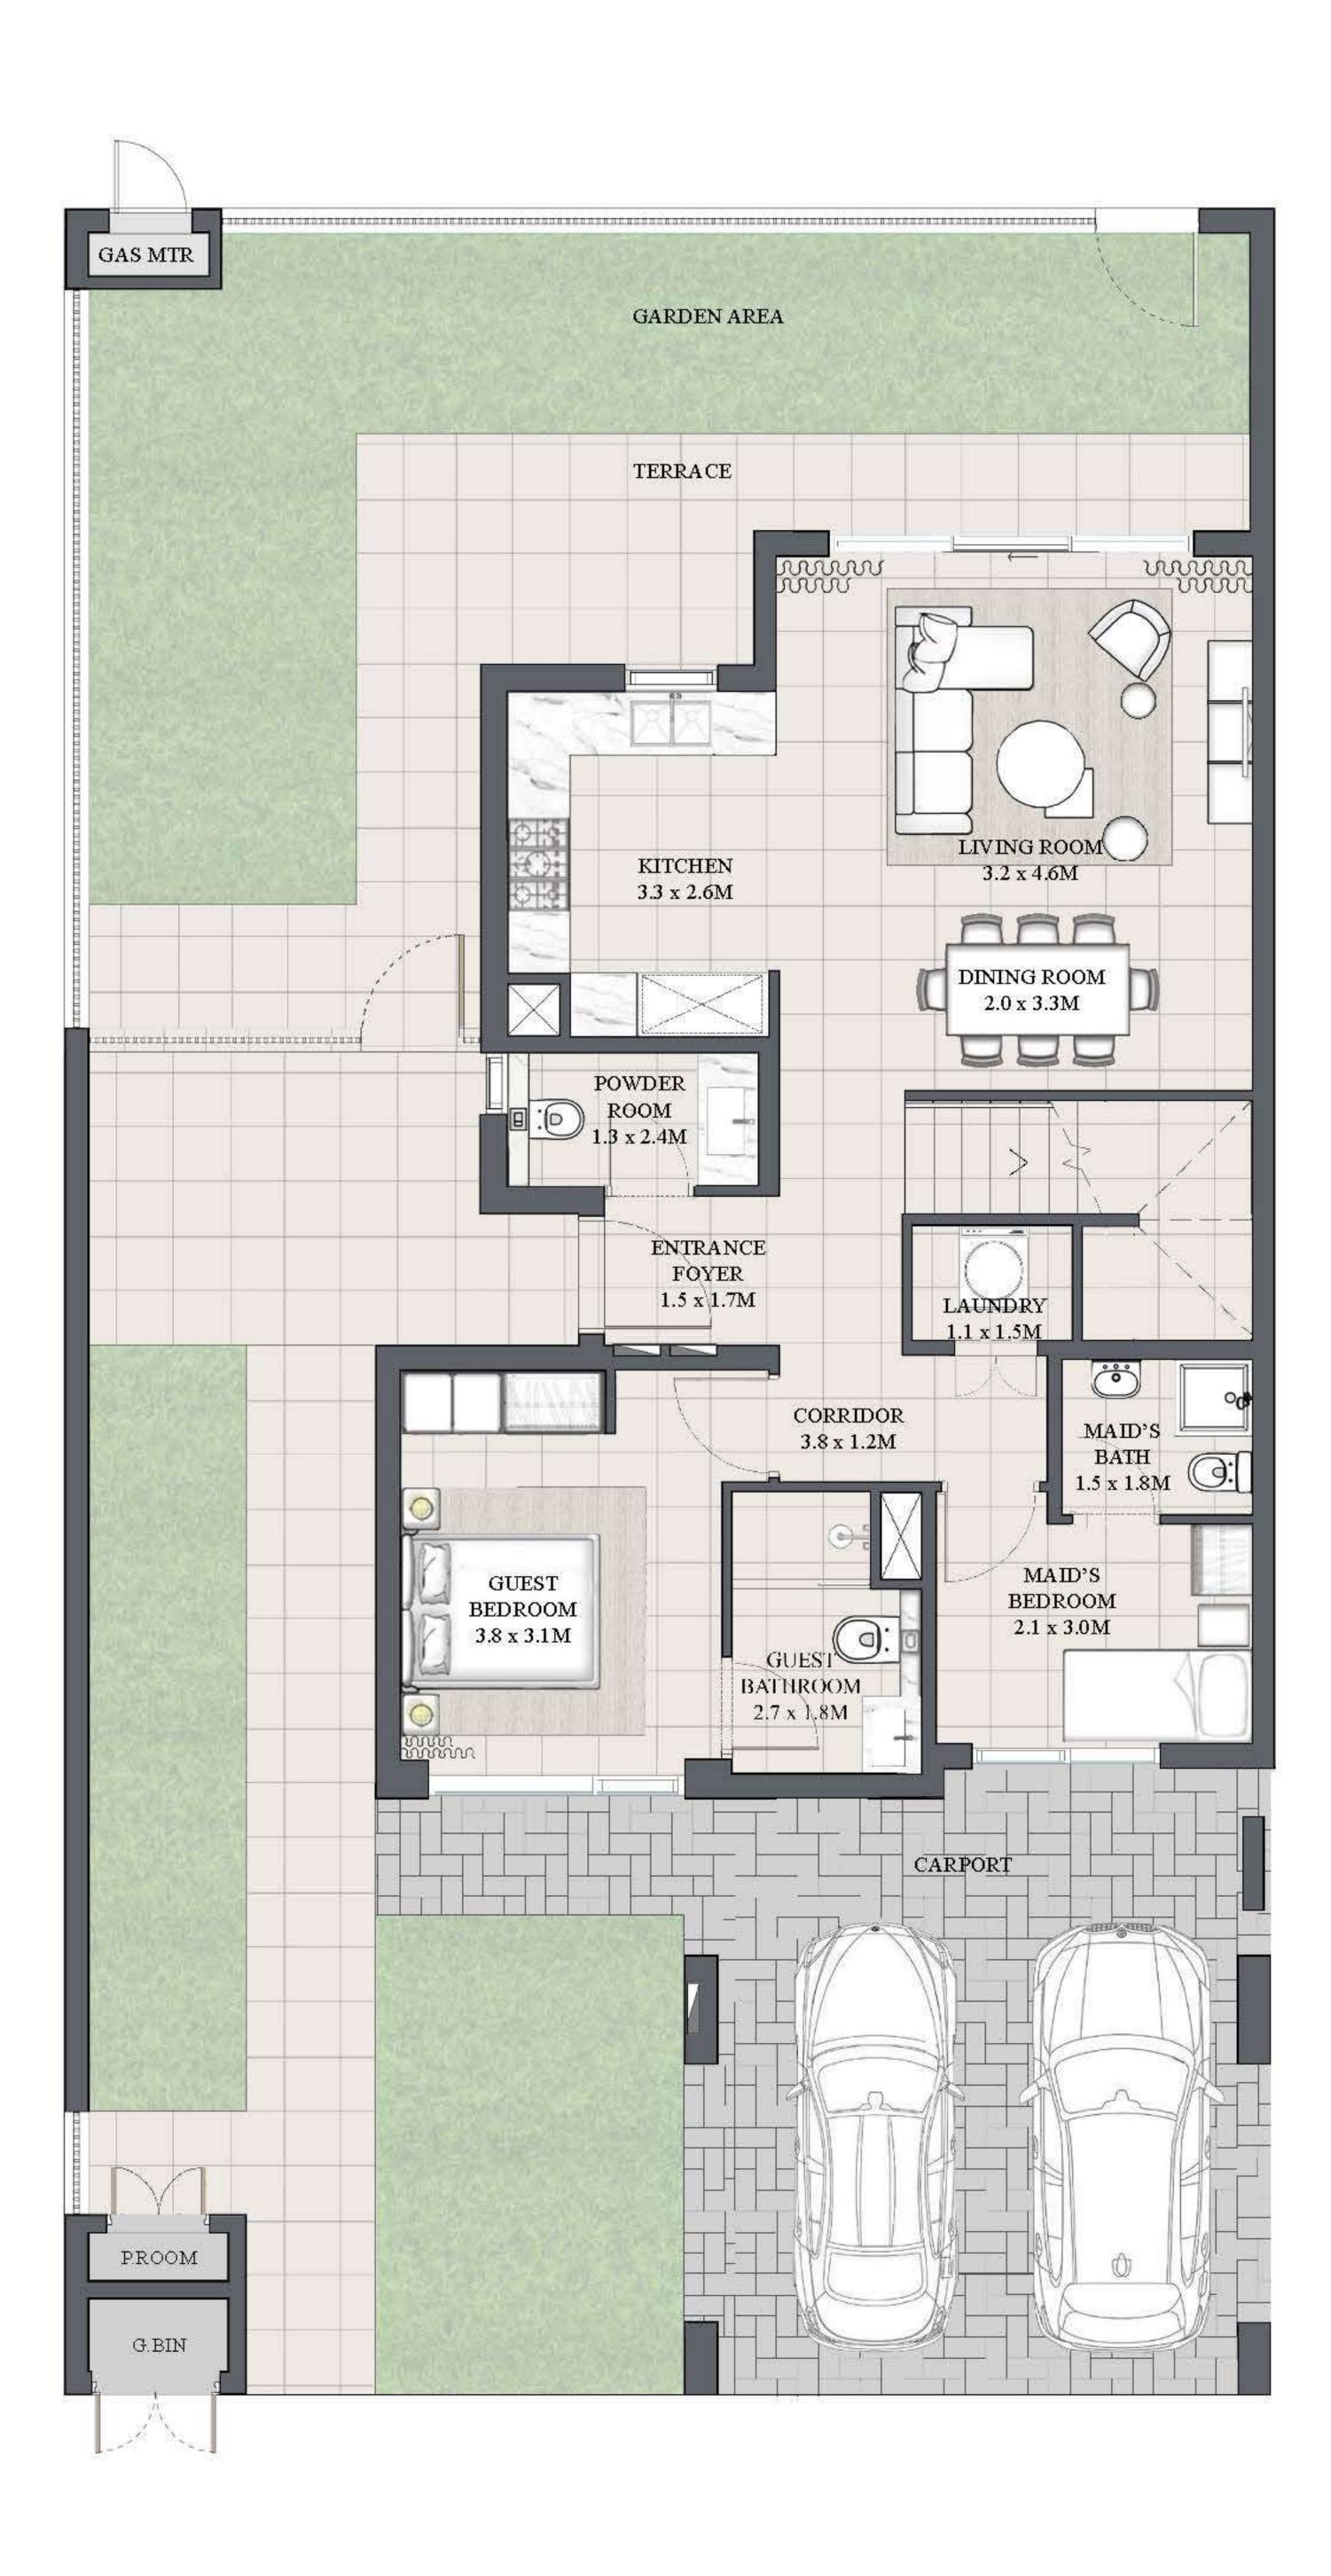

# GROUND FLOOR

# LUNA TOWNHOUSE 4 BEDROOM 1 M MIRRORED

| UNIT                | ТО           |
|---------------------|--------------|
| 4PLEX - TH04        |              |
| 6 P L E X - T H 0 6 | 2376.45 SQFT |
| 8 P L E X - T H 0 8 |              |

KEY PLAN

FLOOR PLAN 1. All dimensions are in imperial and metric, and measured from finish to finish to finish to finish excluding construction tolerances. 2. All materials, dimensions, and drawings are approximate only. 3. Information is subject to change without notice, at developer's absolute discretion. 4. Actual area may vary from the stated area. 5. Drawings not to scale. 6. All images used are for illustrative purposes only and do not represent the actual size, features, specifications, fittings, and furnishings. 7. The developer reserves the right to make revisions / alterations, at it's absolute discretion, without any liability whatsoever.

OTAL AREA

220.78 SQM

GROUND FLOOR

FIRST FLOOR