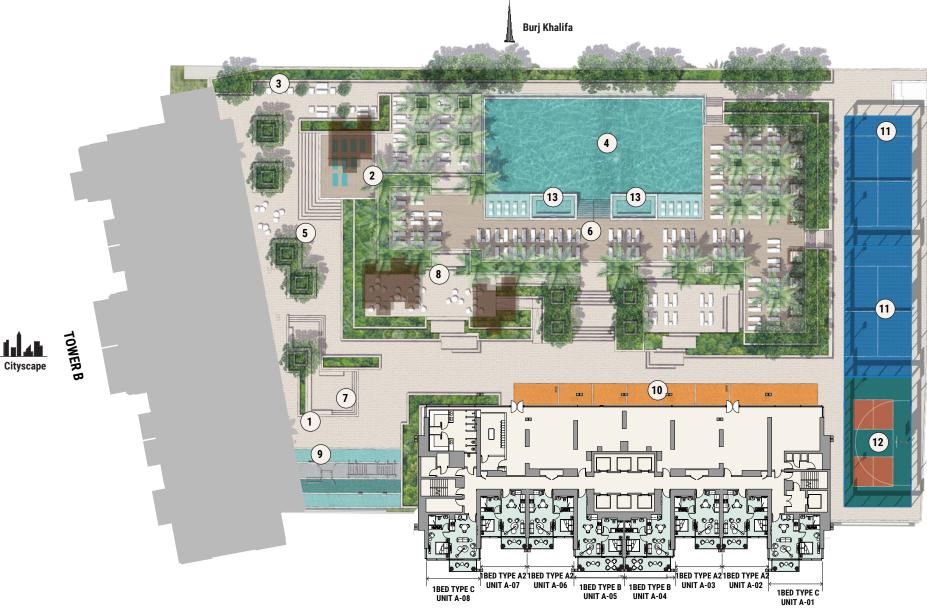

Podium Level 1

Podium Level 2 & 3

Podium Level 4, Pool Deck

- Lobby Entry
   Yoga Deck
   Lounge Area/Outdoor Seating
- 4. Community Pool
- 5. Courtyard 6. Pool Deck
- 7. Sunken Seating
- 8. BBQ Area
- 9. Outdoor Fitness Area
- 10. Sprint Track
- 11. Padel Court
  12. Pickleball/Basketball Court
- 13. Jacuzzi