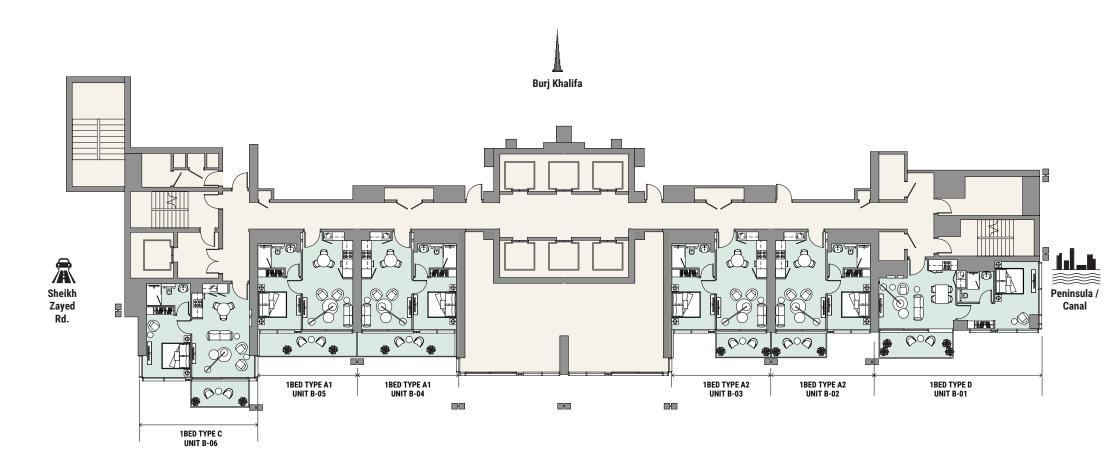

Podium Level 1











Podium Level 2 & 3











Podium Level 4, Pool Deck







- Lobby Entry
   Yoga Deck
   Lounge Area/Outdoor Seating
- 4. Community Pool
- 5. Courtyard 6. Pool Deck
- 7. Sunken Seating
- 8. BBQ Area
- 9. Outdoor Fitness Area
- 10. Sprint Track
- 11. Padel Court
  12. Pickleball/Basketball Court
- 13. Jacuzzi



**TOWER A** 





Level 5







Cityscape







Cityscape

### **TOWER A KEYPLAN**

Levels 6-22 & 24-45, Typical Floor







Cityscape







Podium Level 1











Podium Level 2 & 3











Podium Level 4, Pool Deck







- Lobby Entry
   Yoga Deck
   Lounge Area/Outdoor Seating
   Community Pool

- 5. Courtyard 6. Pool Deck 7. Sunken Seating
- 8. BBQ Area
- 9. Outdoor Fitness Area

- 10. Sprint Track
  11. Padel Court
  12. Pickleball/Basketball Court
- 13. Jacuzzi



### **TOWER A**





Level 5







Canal







Rd.

### **TOWER B KEYPLAN**

Levels 6-17 & 19-34, Typical Floor















Level 18, MEP













Level 23, MEP











# hausaaus

For more information or to book a viewing tour get in touch with our Off Plan & Investment team today:

+971 4 302 5800

info@hausandhaus.com

www.hausandhaus.com Award-winning Dubai Real Estate agency