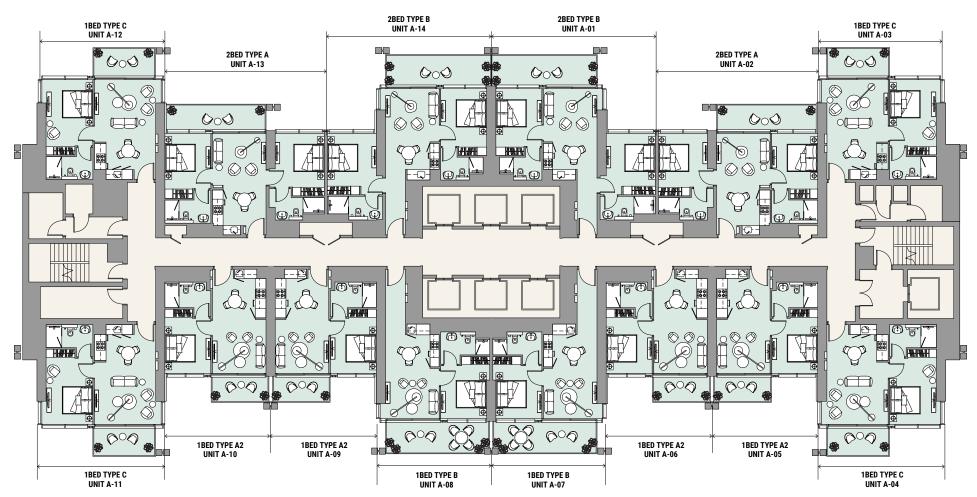

Podium Level 1











Podium Level 2 & 3











Podium Level 4, Pool Deck







- Lobby Entry
   Yoga Deck
   Lounge Area/Outdoor Seating
- 4. Community Pool
- 5. Courtyard 6. Pool Deck
- 7. Sunken Seating
- 8. BBQ Area
- 9. Outdoor Fitness Area
- 10. Sprint Track
- 11. Padel Court
  12. Pickleball/Basketball Court
- 13. Jacuzzi



**TOWER A** 





Level 5







Cityscape







Cityscape

### **TOWER A KEYPLAN**

Levels 6-22 & 24-45, Typical Floor







Cityscape







Podium Level 1











Podium Level 2 & 3











Podium Level 4, Pool Deck







- Lobby Entry
   Yoga Deck
   Lounge Area/Outdoor Seating
   Community Pool

- 5. Courtyard 6. Pool Deck 7. Sunken Seating
- 8. BBQ Area
- 9. Outdoor Fitness Area

- 10. Sprint Track
  11. Padel Court
  12. Pickleball/Basketball Court
- 13. Jacuzzi



### **TOWER A**





Level 5







Canal







Rd.

### **TOWER B KEYPLAN**

Levels 6-17 & 19-34, Typical Floor















Level 18, MEP













Level 23, MEP











# hausaaus

For more information or to book a viewing tour get in touch with our Off Plan & Investment team today:

+971 4 302 5800

info@hausandhaus.com

www.hausandhaus.com Award-winning Dubai Real Estate agency