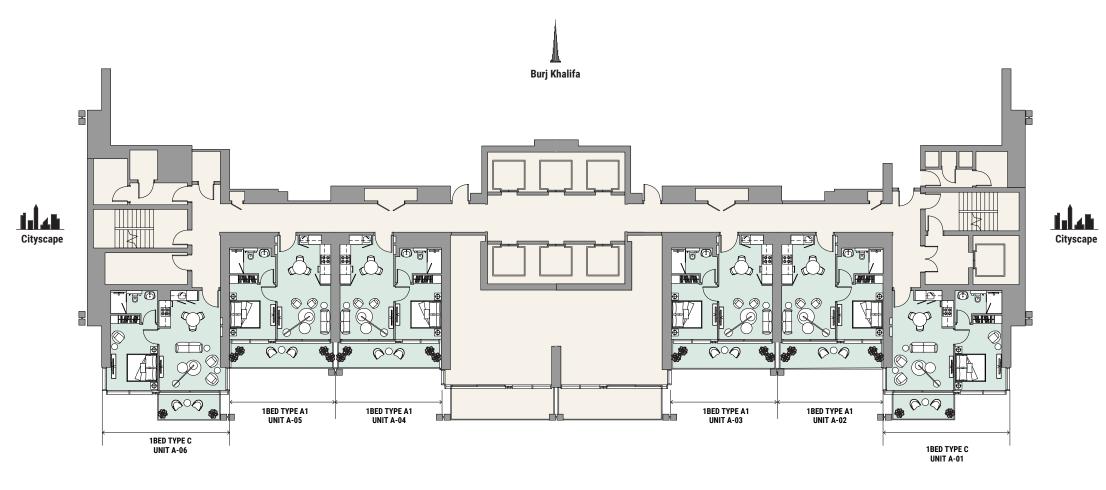

Podium Level 1











Podium Level 2 & 3











Podium Level 4, Pool Deck







- Lobby Entry
   Yoga Deck
   Lounge Area/Outdoor Seating
- 4. Community Pool
- 5. Courtyard 6. Pool Deck
- 7. Sunken Seating
- 8. BBQ Area
- 9. Outdoor Fitness Area
- 10. Sprint Track
- 11. Padel Court
  12. Pickleball/Basketball Court
- 13. Jacuzzi



**TOWER A** 





Level 5







Cityscape







Cityscape

### **TOWER A KEYPLAN**

Levels 6-22 & 24-45, Typical Floor







Cityscape







Podium Level 1











Podium Level 2 & 3











Podium Level 4, Pool Deck







- Lobby Entry
   Yoga Deck
   Lounge Area/Outdoor Seating
   Community Pool

- 5. Courtyard 6. Pool Deck 7. Sunken Seating
- 8. BBQ Area
- 9. Outdoor Fitness Area

- 10. Sprint Track
  11. Padel Court
  12. Pickleball/Basketball Court
- 13. Ja