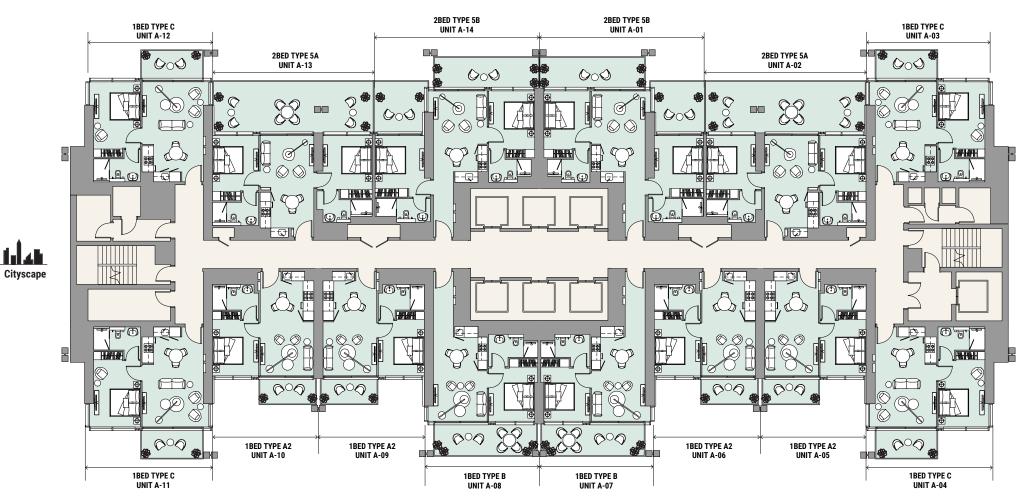

Podium Level 1











Podium Level 2 & 3











Podium Level 4, Pool Deck







- Lobby Entry
   Yoga Deck
   Lounge Area/Outdoor Seating
- 4. Community Pool
- 5. Courtyard 6. Pool Deck
- 7. Sunken Seating
- 8. BBQ Area
- 9. Outdoor Fitness Area
- 10. Sprint Track
- 11. Padel Court
  12. Pickleball/Basketball Court
- 13. Jacuzzi



**TOWER A** 





Level 5







Cityscape







Cityscape

### **TOWER A KEYPLAN**

Levels 6-22 & 24-45, Typical Floor







Cityscape







Podium Level 1











Podium Level 2 & 3











Podium Level 4, Pool Deck







- Lobby Entry
   Yoga Deck
   Lounge Area/Outdoor Seating
   Community Pool

- 5. Courtyard 6. Pool Deck 7. Sunken Seating
- 8. BBQ Area
- 9. Outdoor Fitness Area

- 10. Sprint Track
  11. Padel Court
  12. Pickleball/Basketball Court
- 13. Jacuzzi



### **TOWER A**





Level 5







Canal







Rd.

### **TOWER B KEYPLAN**

Levels 6-17 & 19-34, Typical Floor















Level 18, MEP













Level 23, MEP











# hausaaus

For more information or to book a viewing tour get in touch with our Off Plan & Investment team today:

+971 4 302 5800

info@hausandhaus.com

www.hausandhaus.com Aw