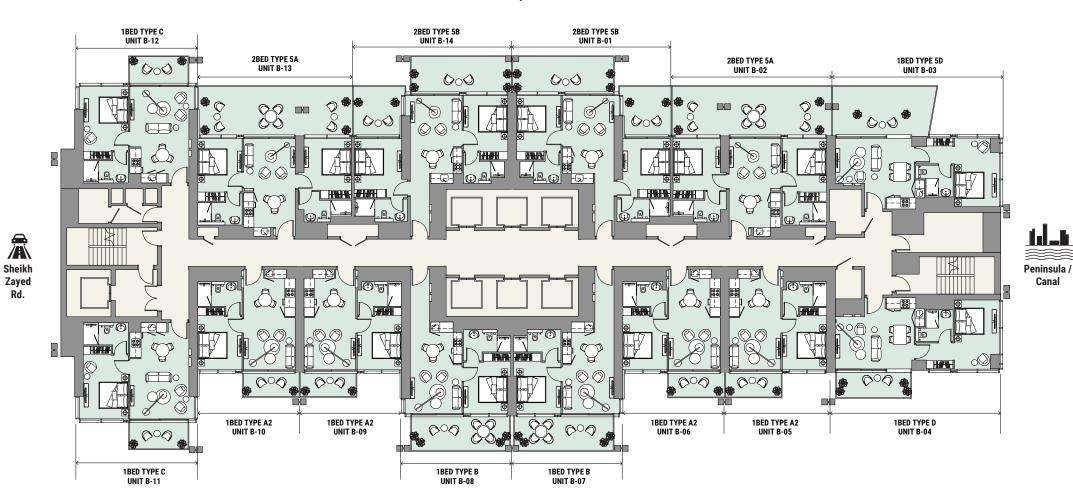

### **TOWER B KEYPLAN**

Levels 6-17 & 19-34, Typical Floor

Level 18, MEP

Level 23, MEP