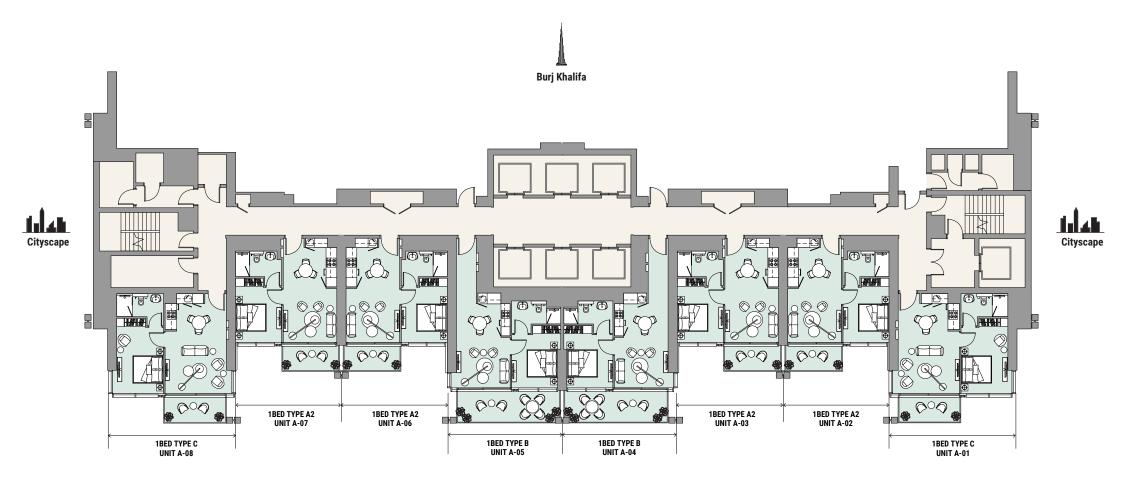

### **TOWER A KEYPLAN**

Levels 6-22 & 24-45, Typical Floor

Cityscape

Podium Level 1

Podium Level 2 & 3

Podium Level 4, Pool Deck

- Lobby Entry
   Yoga Deck
   Lounge Area/Outdoor Seating
   Community Pool

- 5. Courtyard 6. Pool Deck 7. Sunken Seating
- 8. BBQ Area
- 9. Outdoor Fitness Area

- 10. Sprint Track
  11. Padel Court
  12. Pickleball/Basketball Court
- 13. Jacuzzi