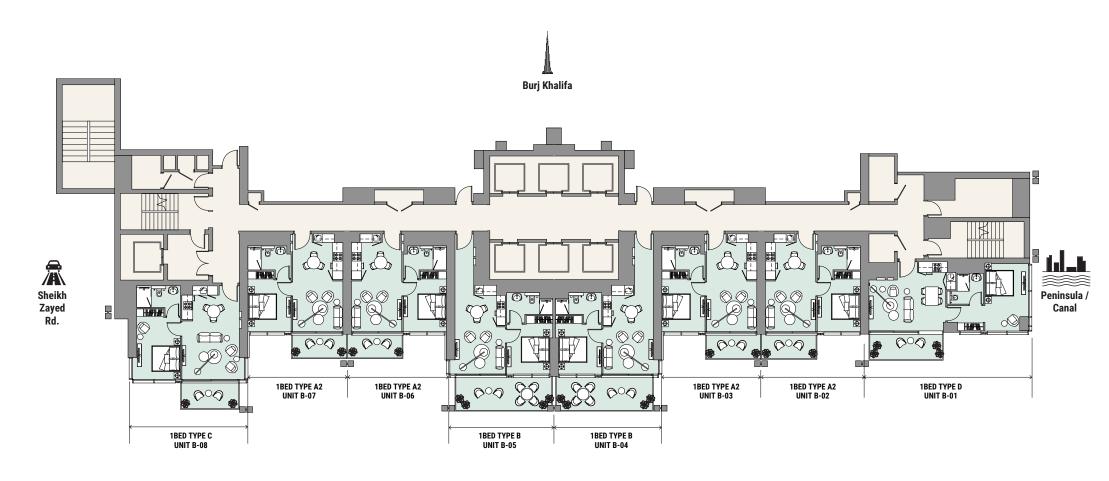

### **TOWER B KEYPLAN**

Levels 6-17 & 19-34, Typical Floor

Level 18, MEP

Level 23, MEP