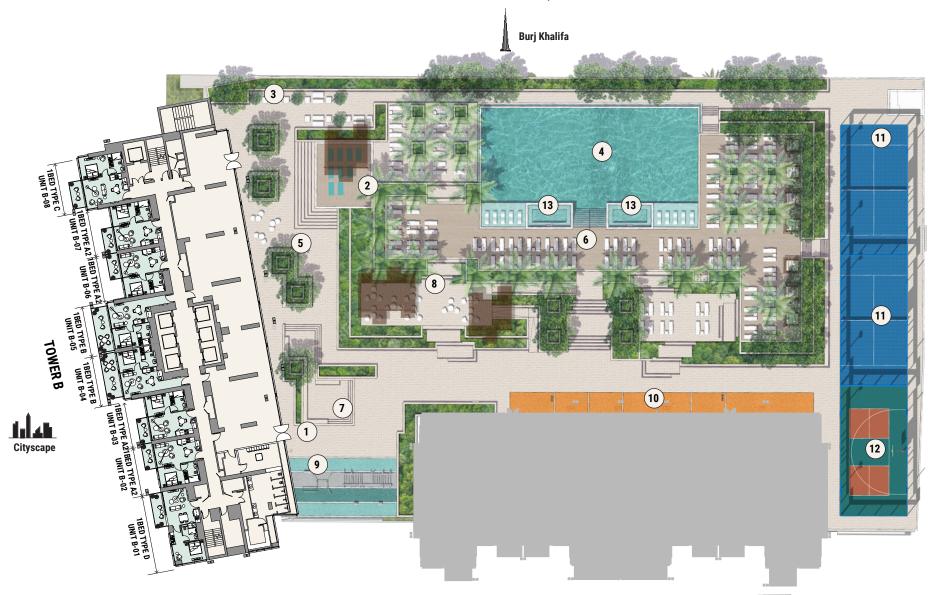

Podium Level 1

Podium Level 2 & 3

Podium Level 4, Pool Deck

- Lobby Entry
   Yoga Deck
   Lounge Area/Outdoor Seating
- 4. Community Pool
- 5. Courtyard 6. Pool Deck
- 7. Sunken Seating
- 8. BBQ Area
- 9. Outdoor Fitness Area
- 10. Sprint Track
- 11. Padel Court
  12. Pickleball/Basketball Court
- 13. Jacuzzi

### **TOWER A KEYPLAN**

Levels 6-22 & 24-45, Typical Floor

Cityscape

Podium Level 1

Podium Level 2 & 3

Podium Level 4, Pool Deck

- Lobby Entry
   Yoga Deck
   Lounge Area/Outdoor Seating
   Community Pool

- 5. Courtyard 6. Pool Deck 7. Sunken Seating
- 8. BBQ Area
- 9. Outdoor Fitness Area

- 10. Sprint Track
  11. Padel Court
  12. Pickleball/Basketball Court
- 13. Jacuzzi